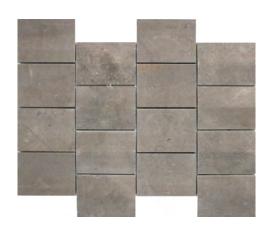

## **Stone Crimp**

Stone Crimp Series is quarried from natural stone around the world and features four colour variations in a contemporary 3D shape.

PRODUCT TYPE: Natural Stone

> Carrara C, Foussena, Casablanca and COLOURS:

> > Bardiglio

SIZES: 294x394mm

Rectified Edges

FINISHES/USAGE: Honed

**AESTHETIC QUALITIES:** Natural variation and unique shape

TECHNICAL DATA: Use fast setting adhesive

> Use stone sensitive grout and silicons Seal before and after grouting

## **FORMATS**

294x394mm sheet size

Carrara C Honed

Bardiglio Honed

Casablanca Honed

Foussena Honed