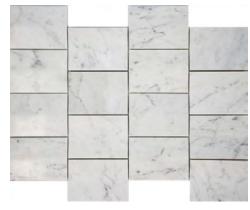

## **Stone Crimp**

Stone Crimp Series is quarried from natural stone around the world and features four colour variations in a contemporary 3D shape.

PRODUCT TYPE: Natural Stone

> Carrara C, Foussena, Casablanca and COLOURS:

> > Bardiglio

SIZES: 294x394mm

Rectified Edges

FINISHES/USAGE: Honed

**AESTHETIC QUALITIES:** Natural variation and unique shape

TECHNICAL DATA: Use fast setting adhesive

> Use stone sensitive grout and silicons Seal before and after grouting

## **FORMATS**

294x394mm sheet size

Carrara C Honed

Bardiglio Honed

Casablanca Honed

Foussena Honed