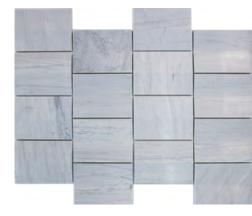

## **Stone Crimp**

Stone Crimp Series is quarried from natural stone around the world and features four colour variations in a contemporary 3D shape.

PRODUCT TYPE: Natural Stone

> Carrara C, Foussena, Casablanca and COLOURS:

> > Bardiglio

SIZES: 294x394mm

Rectified Edges

FINISHES/USAGE: Honed

**AESTHETIC QUALITIES:** Natural variation and unique shape

TECHNICAL DATA: Use fast setting adhesive

> Use stone sensitive grout and silicons Seal before and after grouting

## **FORMATS**

294x394mm sheet size

Carrara C Honed

Bardiglio Honed

Casablanca Honed

Foussena Honed