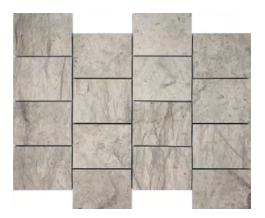

## **Stone Crimp**

Stone Crimp Series is quarried from natural stone around the world and features four colour variations in a contemporary 3D shape.

PRODUCT TYPE: Natural Stone

> Carrara C, Foussena, Casablanca and COLOURS:

> > Bardiglio

SIZES: 294x394mm

Rectified Edges

FINISHES/USAGE: Honed

**AESTHETIC QUALITIES:** Natural variation and unique shape

TECHNICAL DATA: Use fast setting adhesive

> Use stone sensitive grout and silicons Seal before and after grouting

## **FORMATS**

294x394mm sheet size

Carrara C Honed

Bardiglio Honed

Casablanca Honed

Foussena Honed