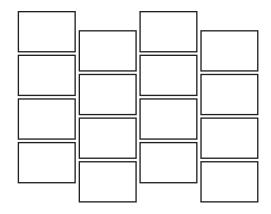

## **Stone Crimp**

Stone Crimp Series is quarried from natural stone around the world and features four colour variations in a contemporary 3D shape.

PRODUCT TYPE: Natural Stone

> Carrara C, Foussena, Casablanca and COLOURS:

> > Bardiglio

SIZES: 294x394mm

Rectified Edges

FINISHES/USAGE: Honed

**AESTHETIC QUALITIES:** Natural variation and unique shape

TECHNICAL DATA: Use fast setting adhesive

> Use stone sensitive grout and silicons Seal before and after grouting

## **FORMATS**

294x394mm sheet size

Carrara C Honed

Bardiglio Honed

Casablanca Honed

Foussena Honed