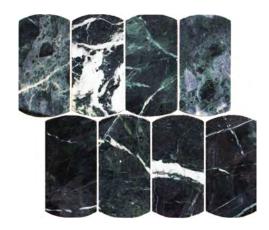

### **Stone Arc**

Stone Arc Series is quarried from natural stone around the world and features four colour variations in a contemporary polygon shape.

**PRODUCT TYPE**: Natural Stone

COLOURS: Bianco Gioia, Arabescato, Ice Jade,

Verde Aosta

**SIZES:** 297x306mm

Rectified Edges

FINISHES/USAGE: Honed

AESTHETIC QUALITIES: Natural variation and unique shape

TECHNICAL DATA: • Use ad

- Use adhesive suitable for moisture sensitive stone ie Mapei Keralastic T
- Use stone sensitive grout and silicons
- Seal before and after grouting

#### **FORMATS**

Bianco Gioia Honed

Ice Jade Honed

Arabescato Honed

Verde Aosta Honed