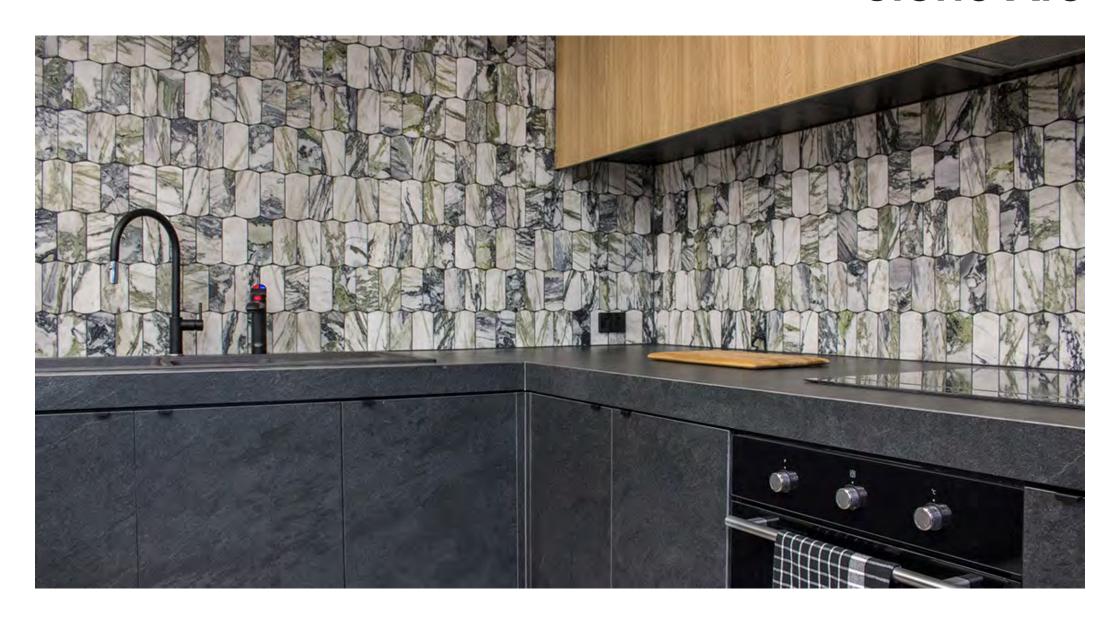

### **Stone Arc**

Stone Arc Series is quarried from natural stone around the world and features four colour variations in a contemporary polygon shape.

**PRODUCT TYPE**: Natural Stone

COLOURS: Bianco Gioia, Arabescato, Ice Jade,

Verde Aosta

**SIZES:** 297x306mm

Rectified Edges

FINISHES/USAGE: Honed

AESTHETIC QUALITIES: Natural variation and unique shape

TECHNICAL DATA: • Use ad

- Use adhesive suitable for moisture sensitive stone ie Mapei Keralastic T
- Use stone sensitive grout and silicons
- Seal before and after grouting

# **Stone Arc**