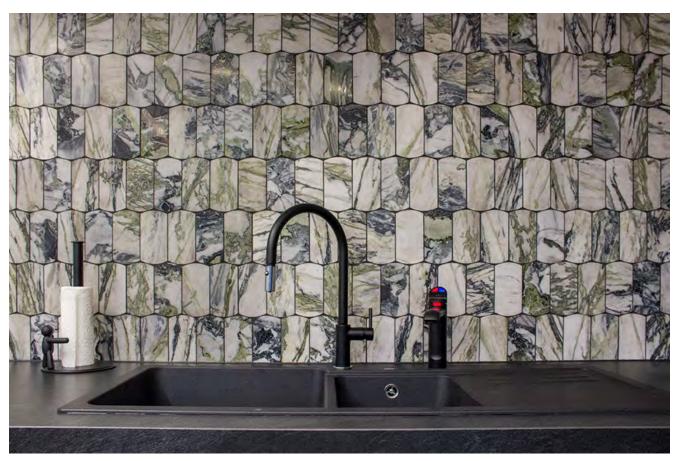

### **Stone Arc**

Stone Arc Series is quarried from natural stone around the world and features four colour variations in a contemporary polygon shape.

**PRODUCT TYPE**: Natural Stone

COLOURS: Bianco Gioia, Arabescato, Ice Jade,

Verde Aosta

**SIZES:** 297x306mm

Rectified Edges

FINISHES/USAGE: Honed

AESTHETIC QUALITIES: Natural variation and unique shape

TECHNICAL DATA: • Use ad

- Use adhesive suitable for moisture sensitive stone ie Mapei Keralastic T
- Use stone sensitive grout and silicons
- Seal before and after grouting

VARIATION:

V4

#### **FORMATS**

Bianco Gioia Honed

Ice Jade Honed

Arabescato Honed

Verde Aosta Honed