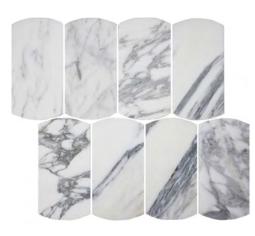

### **Stone Arc**

Stone Arc Series is quarried from natural stone around the world and features four colour variations in a contemporary polygon shape.

**PRODUCT TYPE**: Natural Stone

COLOURS: Bianco Gioia, Arabescato, Ice Jade,

Verde Aosta

**SIZES:** 297x306mm

Rectified Edges

FINISHES/USAGE: Honed

AESTHETIC QUALITIES: Natural variation and unique shape

TECHNICAL DATA: • Use ad

- Use adhesive suitable for moisture sensitive stone ie Mapei Keralastic T
- Use stone sensitive grout and silicons
- Seal before and after grouting

#### **FORMATS**

Bianco Gioia Honed

Ice Jade Honed

Arabescato Honed

Verde Aosta Honed