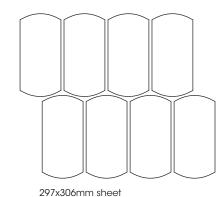

Verde Aosta

**SIZES:** 297x306mm

Rectified Edges

FINISHES/USAGE: Honed

AESTHETIC QUALITIES: Natural variation and unique shape

TECHNICAL DATA: • Use ad

- Use adhesive suitable for moisture sensitive stone ie Mapei Keralastic T
- Use stone sensitive grout and silicons
- Seal before and after grouting

#### PRODUCT SPECIFICATIONS

| SIZES     | FINISHES | TILE EDGE |
|-----------|----------|-----------|
| 297x306mm | Honed    | RECTIFIED |