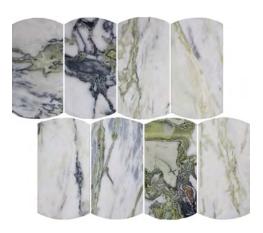

### **Stone Arc**

Stone Arc Series is quarried from natural stone around the world and features four colour variations in a contemporary polygon shape.

**PRODUCT TYPE**: Natural Stone

COLOURS: Bianco Gioia, Arabescato, Ice Jade,

Verde Aosta

**SIZES:** 297x306mm

Rectified Edges

FINISHES/USAGE: Honed

AESTHETIC QUALITIES: Natural variation and unique shape

TECHNICAL DATA: • Use ad

- Use adhesive suitable for moisture sensitive stone ie Mapei Keralastic T
- Use stone sensitive grout and silicons
- Seal before and after grouting

#### **FORMATS**

Bianco Gioia Honed

Ice Jade Honed

Arabescato Honed

Verde Aosta Honed