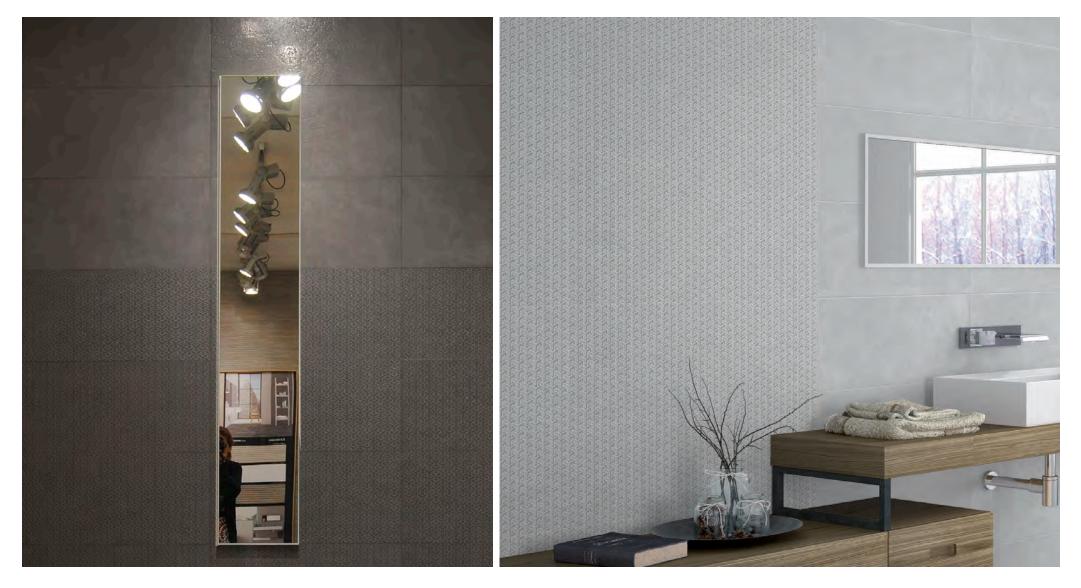

#### PRODUCT SPECIFICATIONS

| SIZES     | FINISHES    | SLIP RATING | TILE EDGE |
|-----------|-------------|-------------|-----------|
| 300x600mm | SEMI-POLISH | -           | RECTIFIED |

| 300x600mm | SEMI-POLISH | - | RECTIFIED |
|-----------|-------------|---|-----------|
| 300x600mm | DECOR       | - | RECTIFIED |

SMOKE SEMI-POLISH

SMOKE DECOR

CHARCOAL DECOR