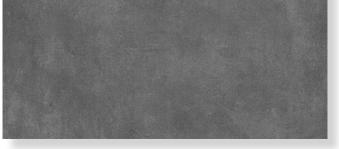

#### PRODUCT SPECIFICATIONS

| SIZES     | FINISHES    | SLIP RATING | TILE EDGE |
|-----------|-------------|-------------|-----------|
| 300x600mm | SEMI-POLISH | -           | RECTIFIED |

| 300x600mm | SEMI-POLISH | - | RECTIFIED |
|-----------|-------------|---|-----------|
| 300x600mm | DECOR       | - | RECTIFIED |

### FORMATS

CHARCOAL SEMI-POLISH