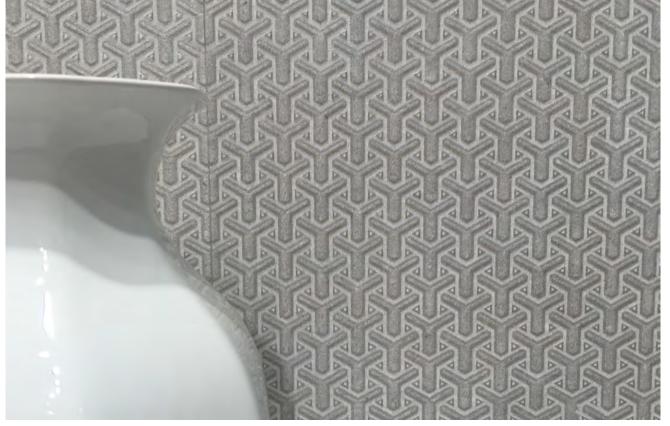

# Sierra

| PRODUCT TYPE:       | Glazed Porcelain                                             |
|---------------------|--------------------------------------------------------------|
| COLOURS:            | Smoke and Charcoal                                           |
| SIZES:              | 300x600mm<br>Rectified edges                                 |
| FINISHES/USAGE:     | Semi-Polish and Decor/Wall and Floor<br>(decor is wall only) |
| AESTHETIC QUALITIES | Soft contemporary colours with decor alternative             |
| VARIATION:          |                                                              |

V2

Made in Spain, SIERRA comes in two contemporary colours, Smoke and Charcoal. SIERRA has soft tones and a semi-polished finish with a decor alternative.

Variation is an inherent property of tiles and stone. Sizes are nominal and may include a joint. Visit<u>http://www.skheme.com/Conditions.aspx</u> for all disclaimer, copyright and terms and conditions.

SMOKE SEMI-POLISH

SMOKE DECOR

CHARCOAL DECOR