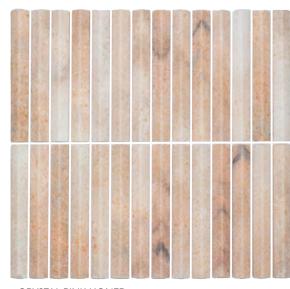

### **Piccolo**

PICCOLO series is our new collection of small natural 3D stone flutes and is available in four unique colours with a honed finish.

**PRODUCT TYPE:** Natural Stone 3D Mosaics

COLOURS: Carrara C, Crystal Pink, Pearl Jade and

Bluestone

SIZES: 292x306mm Mosaic Sheet

Rectified edges

FINISHES/USAGE: Honed/Wall only

**TECHNICAL INFO** Supplied materials may vary from

samples.

It is recommended to seal natural stone. Contact our Sales representatives for

#### **FORMATS**

292x306mm sheet
Individual mosaic size is 20x145mm

CARRARA C HONED

PEARL JADE HONED

CRYSTAL PINK HONED

**BASALT HONED** 