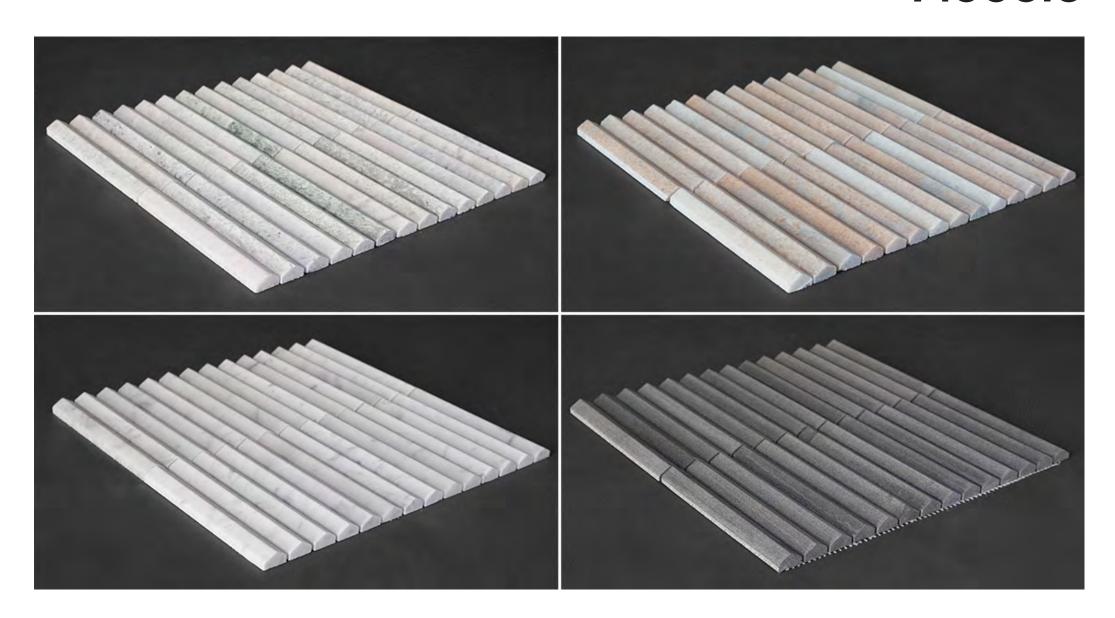

### **Piccolo**

PICCOLO series is our new collection of small natural 3D stone flutes and is available in four unique colours with a honed finish.

**PRODUCT TYPE:** Natural Stone 3D Mosaics

COLOURS: Carrara C, Crystal Pink, Pearl Jade and

Bluestone

SIZES: 292x306mm Mosaic Sheet

Rectified edges

FINISHES/USAGE: Honed/Wall only

**TECHNICAL INFO** Supplied materials may vary from

samples.

It is recommended to seal natural stone. Contact our Sales representatives for

#### **FORMATS**

292x306mm sheet
Individual mosaic size is 20x145mm

CARRARA C HONED

PEARL JADE HONED

CRYSTAL PINK HONED

**BASALT HONED** 