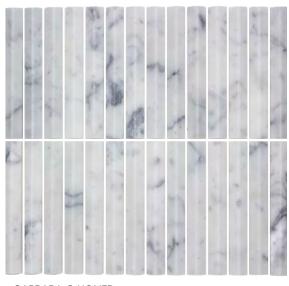

### **Piccolo**

PICCOLO series is our new collection of small natural 3D stone flutes and is available in four unique colours with a honed finish.

**PRODUCT TYPE:** Natural Stone 3D Mosaics

COLOURS: Carrara C, Crystal Pink, Pearl Jade and

#### **FORMATS**

292x306mm sheet
Individual mosaic size is 20x145mm

CARRARA C HONED

PEARL JADE HONED

CRYSTAL PINK HONED

**BASALT HONED** 