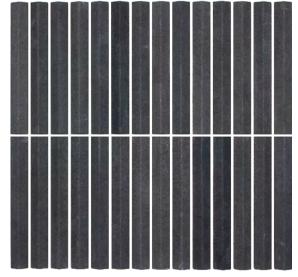

### **Piccolo**

PICCOLO series is our new collection of small natural 3D stone flutes and is available in four unique colours with a honed finish.

**PRODUCT TYPE:** Natural Stone 3D Mosaics

COLOURS: Carrara C, Crystal Pink, Pearl Jade and

Bluestone

SIZES: 292x306mm Mosaic Sheet

Rectified edges

FINISHES/USAGE: Honed/Wall only

**TECHNICAL INFO** Supplied materials may vary from

samples.

It is recommended to seal natural stone. Contact our Sales representatives for

#### **FORMATS**

292x306mm sheet
Individual mosaic size is 20x145mm

CARRARA C HONED

PEARL JADE HONED

CRYSTAL PINK HONED

**BASALT HONED** 