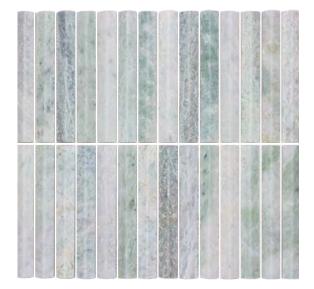

### **Piccolo**

PICCOLO series is our new collection of small natural 3D stone flutes and is available in four unique colours with a honed finish.

**PRODUCT TYPE:** Natural Stone 3D Mosaics

COLOURS: Carrara C, Crystal Pink, Pearl Jade and

#### **FORMATS**

292x306mm sheet
Individual mosaic size is 20x145mm

CARRARA C HONED

PEARL JADE HONED

CRYSTAL PINK HONED

**BASALT HONED** 