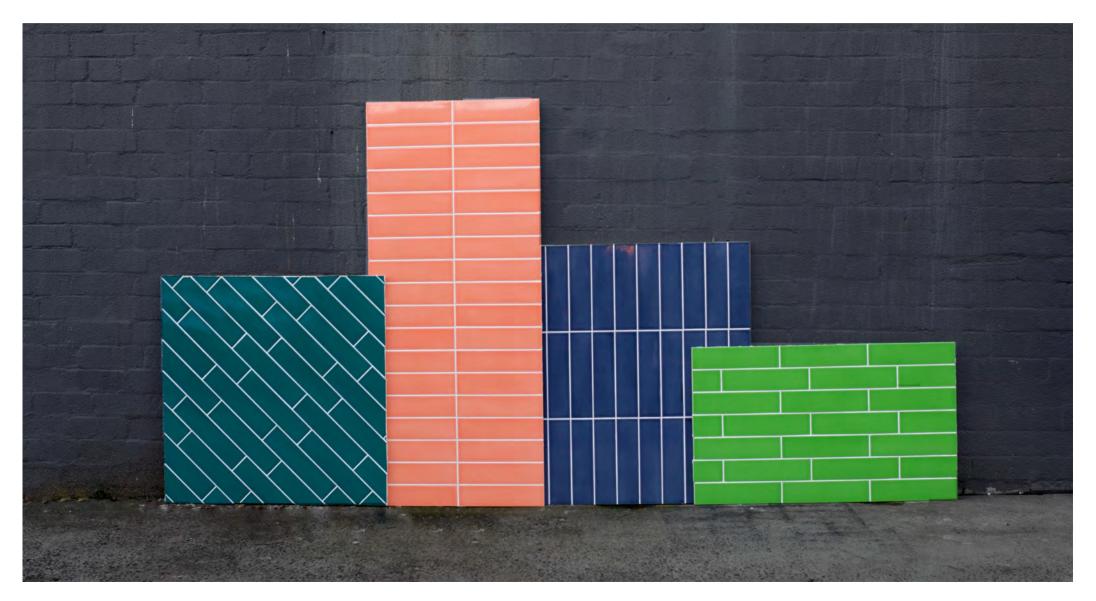

| PRODUCT SPECIFICATIONS<br>sizes finishes tile edge |                           |                      |
|----------------------------------------------------|---------------------------|----------------------|
| 75x300mm GLOSS NON-RECTIFIED                       | MIAMI PASTEL PINK GLOSS   | MIAMI PASTEL BLUE GI |
|                                                    |                           |                      |
|                                                    | MIAMI PASTEL YELLOW GLOSS | MIAMI DENIM GI       |
| FORMATS                                            |                           |                      |
|                                                    | MIAMI SALMON GLOSS        | MIAMI GREEN GI       |
| 75x300mm                                           |                           |                      |
|                                                    | MIAMI PASTEL ICE GLOSS    | MIAMI EMERALD GI     |
|                                                    |                           |                      |
|                                                    | MIAMI PASTEL MINT GLOSS   |                      |