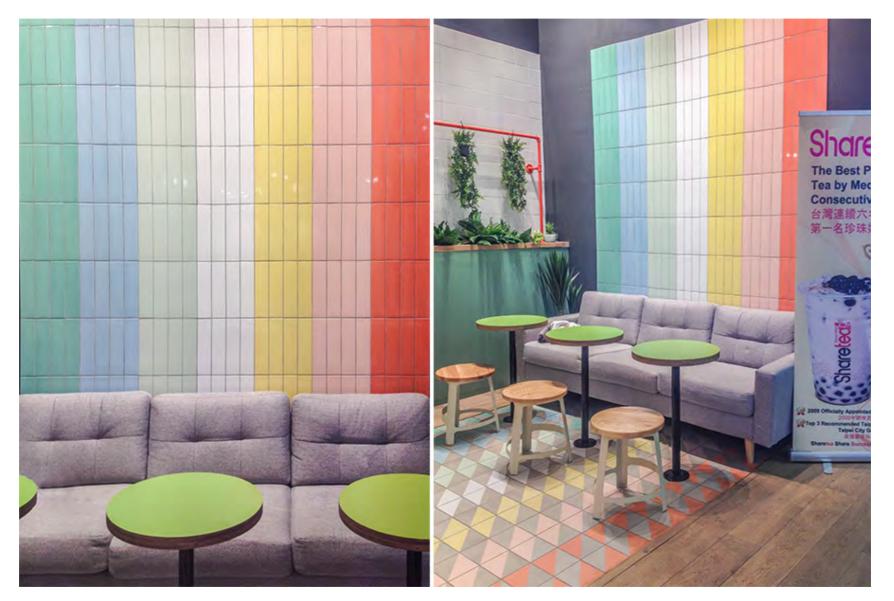

A collection of 75x300mm tiles with gloss finish, suitable for wall only. MIAMI comes in a range of bright, pastel colours, and can also be paired with our NEW YORK series which consists of a neutral colour palette.

| PRODUCT TYPE:        | Gloss ceramic                                                                                                |
|----------------------|--------------------------------------------------------------------------------------------------------------|
| COLOURS:             | Paste Yellow, Pastel Pink, Pastel Blue,<br>Pastel Ice, Pastel Mint, Salmon, Green,<br>Emerald and Denim Blue |
| SIZES:               | 75x300mm<br>Non-rectified edges                                                                              |
| FINISHES/USAGE:      | Gloss/Wall only                                                                                              |
| AESTHETIC QUALITIES: | Pastel and vibrant colours                                                                                   |
| VARIATION:           | V1                                                                                                           |