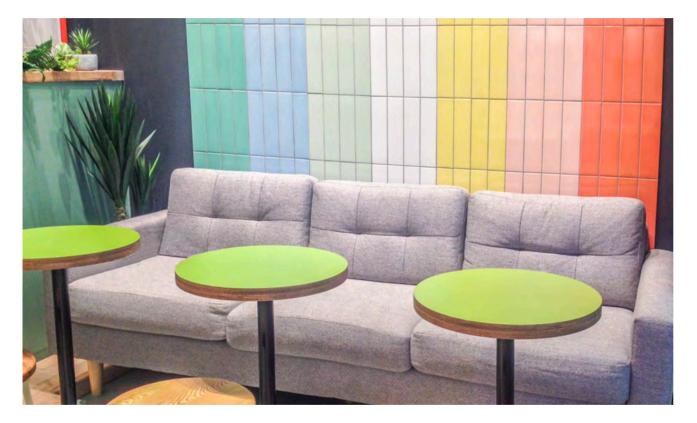

A collection of 75x300mm tiles with gloss finish, suitable for wall only. MIAMI comes in a range of bright, pastel colours, and can also be paired with our NEW YORK series which consists of a neutral colour palette.

| PRODUCT TYPE:        | Gloss ceramic                                                                                                |
|----------------------|--------------------------------------------------------------------------------------------------------------|
| COLOURS:             | Paste Yellow, Pastel Pink, Pastel Blue,<br>Pastel Ice, Pastel Mint, Salmon, Green,<br>Emerald and Denim Blue |
| SIZES:               | 75x300mm<br>Non-rectified edges                                                                              |
| FINISHES/USAGE:      | Gloss/Wall only                                                                                              |
| AESTHETIC QUALITIES: | Pastel and vibrant colours                                                                                   |
| VARIATION:           | V1                                                                                                           |