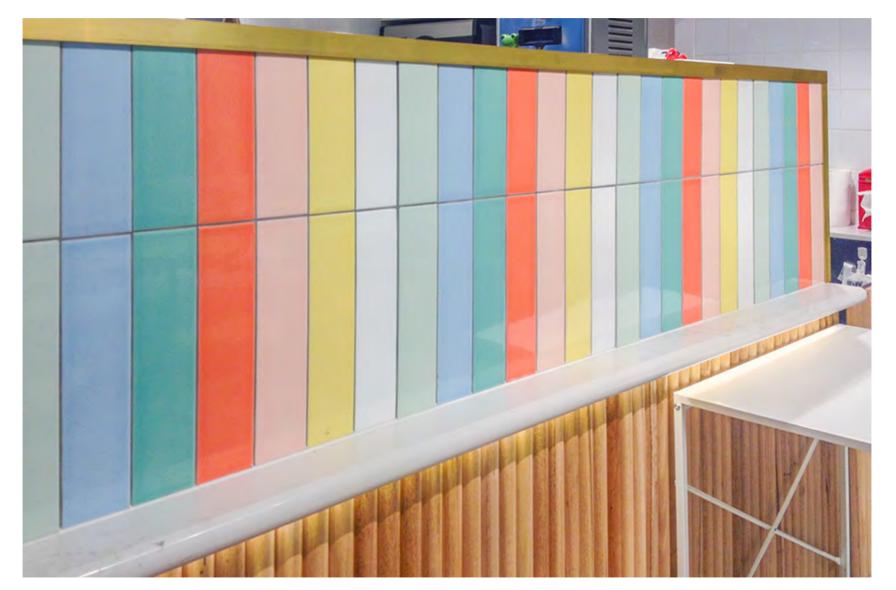

A collection of 75x300mm tiles with gloss finish, suitable for wall only. MIAMI comes in a range of bright, pastel colours, and can also be paired with our NEW YORK series which consists of a neutral colour palette.

| PRODUCT TYPE:        | Gloss ceramic                                                                                                |
|----------------------|--------------------------------------------------------------------------------------------------------------|
| COLOURS:             | Paste Yellow, Pastel Pink, Pastel Blue,<br>Pastel Ice, Pastel Mint, Salmon, Green,<br>Emerald and Denim Blue |
| SIZES:               | 75x300mm<br>Non-rectified edges                                                                              |
| FINISHES/USAGE:      | Gloss/Wall only                                                                                              |
| AESTHETIC QUALITIES: | Pastel and vibrant colours                                                                                   |
| VARIATION:           | V1                                                                                                           |