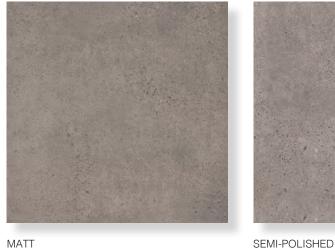

### GREIGE





SEMI-POLISHED

GRIP



SEMI-POLISHED

GRIP

### skheme®

# **Krete**

### **PRODUCT SPECIFICATIONS**

| SIZES        | FINISHES    | TILE EDGE | SLIP RATING     |
|--------------|-------------|-----------|-----------------|
| 300x300mm    | MATT        | RECTIFIED | P2 `Y' Pendulum |
| 300x30011111 |             | RECTIFIED | FZ Y FEHQUIUITI |
| 300X600mm    | MATT        | RECTIFIED | P2 `Y' Pendulum |
| 600x600mm    | MATT        | RECTIFIED | P2 `Y' Pendulum |
| 300x600mm    | SEMI-POLISH | RECTIFIED | -               |
| 600x600mm    | SEMI-POLISH | RECTIFIED | -               |
| 300x600mm    | GRIP*       | RECTIFIED | P5 `V' Pendulum |
|              |             |           |                 |

\*AWT P3 'X' Pendulum Slip rating after 500 cycles (Grip)

### TAUPE



MATT

### GRAPHITE



MATT

SEMI-POLISHED

GRIP

GRIP







300x600mm