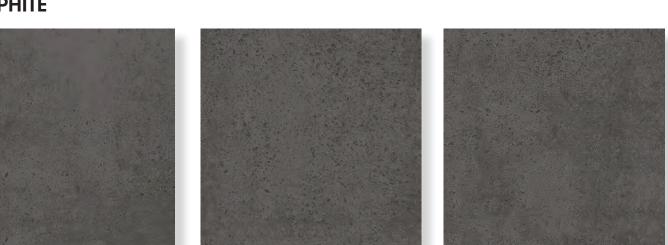

POLISHED

GRIP



SEMI-POLISHED

GRIP

### skheme®

# **Krete**

### **PRODUCT SPECIFICATIONS**

| SIZES        | FINISHES    | TILE EDGE | SLIP RATING     |
|--------------|-------------|-----------|-----------------|
| 300x300mm    | MATT        | RECTIFIED | P2 `Y' Pendulum |
| 300x30011111 |             | RECTIFIED | FZ Y FEHQUIUITI |
| 300X600mm    | MATT        | RECTIFIED | P2 `Y' Pendulum |
| 600x600mm    | MATT        | RECTIFIED | P2 `Y' Pendulum |
| 300x600mm    | SEMI-POLISH | RECTIFIED | -               |
| 600x600mm    | SEMI-POLISH | RECTIFIED | -               |
| 300x600mm    | GRIP*       | RECTIFIED | P5 `V' Pendulum |
|              |             |           |                 |

\*AWT P3 'X' Pendulum Slip rating after 500 cycles (Grip)

### TAUPE



MATT

### GRAPHITE



MATT

SEMI-POLISHED

GRIP

GRIP







300x600mm