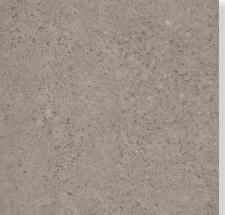

Krete**

### **PRODUCT SPECIFICATIONS**

| SIZES        | FINISHES    | TILE EDGE | SLIP RATING     |
|--------------|-------------|-----------|-----------------|
| 300x300mm    | MATT        | RECTIFIED | P2 `Y' Pendulum |
| 300x30011111 |             | RECTIFIED | FZ Y FEHQUIUITI |
| 300X600mm    | MATT        | RECTIFIED | P2 `Y' Pendulum |
| 600x600mm    | MATT        | RECTIFIED | P2 `Y' Pendulum |
| 300x600mm    | SEMI-POLISH | RECTIFIED | -               |
| 600x600mm    | SEMI-POLISH | RECTIFIED | -               |
| 300x600mm    | GRIP*       | RECTIFIED | P5 `V' Pendulum |
|              |             |           |                 |

\*AWT P3 'X' Pendulum Slip rating after 500 cycles (Grip)

### TAUPE



MATT

### GRAPHITE



MATT

SEMI-POLISHED

GRIP

GRIP







300x600mm