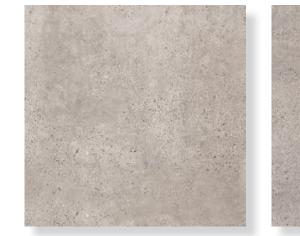

ttp://www.skheme.com/Conditions.aspx</u> for all disclaimer, copyright and terms and conditions.

# **Krete**

### PRODUCT SPECIFICATIONS

| SIZES     | FINISHES    | TILE EDGE | SLIP RATING     |
|-----------|-------------|-----------|-----------------|
|           |             |           |                 |
| 300x300mm | MATT        | RECTIFIED | P2 `Y' Pendulum |
| 300X600mm | MATT        | RECTIFIED | P2 `Y' Pendulum |
| 600x600mm | MATT        | RECTIFIED | P2 `Y' Pendulum |
| 300x600mm | SEMI-POLISH | RECTIFIED | -               |
| 600x600mm | SEMI-POLISH | RECTIFIED | -               |
| 300x600mm | GRIP*       | RECTIFIED | P5 `V' Pendulum |

\*AWT P3 'X' Pendulum Slip rating after 500 cycles (Grip)

FORMATS

300x 300mm

300x600mm

600x600mm

**OFF-WHITE** 



MATT

### GREIGE





SEMI-POLISHED

GRIP



SEMI-POLISHED

GRIP

### skheme®

# **Krete**

### **PRODUCT SPECIFICATIONS**

| SIZES        | FINISHES    | TILE EDGE | SLIP RATING     |
|--------------|-------------|-----------|-----------------|
| 300x300mm    | MATT        | RECTIFIED | P2 `Y' Pendulum |
| 300x30011111 |             | RECTIFIED | FZ Y FEHQUIUITI |
| 300X600mm    | MATT        | RECTIFIED | P2 `Y' Pendulum |
| 600x600mm    | MATT        | RECTIFIED | P2 `Y' Pendulum |
| 300x600mm    | SEMI-POLISH | RECTIFIED | -               |
| 600x600mm    | SEMI-POLISH | RECTIFIED | -               |
| 300x600mm    | GRIP*       | RECTIFIED | P5 `V' Pendulum |
|              |             |           |                 |

\*AWT P3 'X' Pendulum Slip rating after 500 cycles (Grip)

### TAUPE



MATT

### G