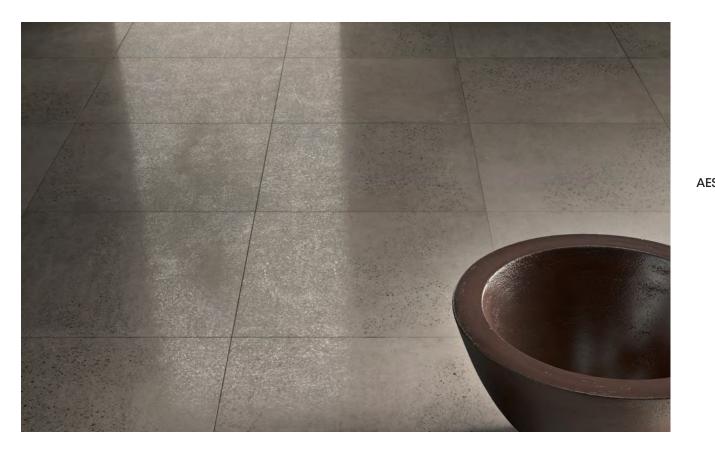

# **Krete**

Our new KRETE has the impact of concrete, with all the cost effective benefits of porcelain. The series has a neutral colour palette with easy maintenance finishes and formats suitable for new or existing projects.

| PRODUCT TYPE:      | Glazed, colour bodied porcelain                                          |  |
|--------------------|--------------------------------------------------------------------------|--|
| COLOURS:           | Off White, Greige, Taupe and Graphite                                    |  |
| SIZES:             | 300x300mm, 300x600m and 600x600mm<br>Rectified Edges                     |  |
| FINISHES/USAGE:    | Matt, Semi-Polished, Grip/Wall and Floor                                 |  |
| STHETIC QUALITIES: | Exposed aggregate, concrete look                                         |  |
| TECHNICAL INFO:    | Grip - P5 `V' Pendulum Slip rating<br>Matt - P2 `Y' Pendulum Slip rating |  |
|                    | AWT P3 `X' Pendulum Slip rating after 500<br>cycles (Grip)               |  |