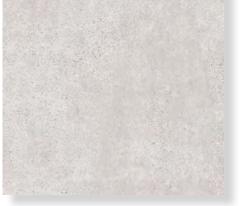

\*AWT P3 'X' Pendulum Slip rating after 500 cycles (Grip)

FORMATS

300x 300mm

300x600mm

600x600mm

**OFF-WHITE** 

MATT