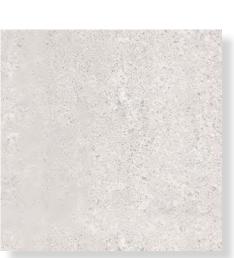

\*AWT P3 'X' Pendulum Slip rating after 500 cycles (Grip)

FORMATS

300x 300mm

300x600mm

600x600mm

**OFF-WHITE** 

MATT