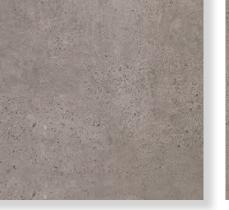

**Krete**

### **PRODUCT SPECIFICATIONS**

| SIZES        | FINISHES    | TILE EDGE | SLIP RATING     |
|--------------|-------------|-----------|-----------------|
| 300x300mm    | MATT        | RECTIFIED | P2 `Y' Pendulum |
| 300x30011111 |             | RECTIFIED | FZ Y FEHQUIUITI |
| 300X600mm    | MATT        | RECTIFIED | P2 `Y' Pendulum |
| 600x600mm    | MATT        | RECTIFIED | P2 `Y' Pendulum |
| 300x600mm    | SEMI-POLISH | RECTIFIED | -               |
| 600x600mm    | SEMI-POLISH | RECTIFIED | -               |
| 300x600mm    | GRIP*       | RECTIFIED | P5 `V' Pendulum |
|              |             |           |                 |

\*AWT P3 'X' Pendulum Slip rating after 500 cycles (Grip)

### TAUPE



MATT

### GRAPHITE



MATT

SEMI-POLISHED

GRIP

GRIP







300x600mm