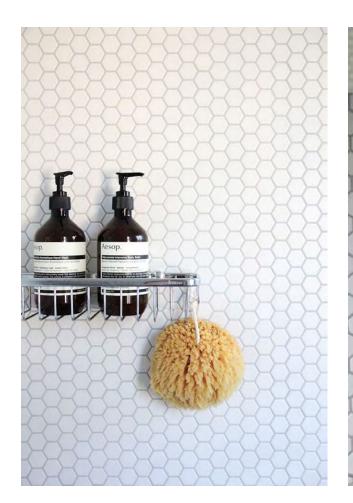

### **Hexagon Mosaic**

HEXAGON is a porcelain glazed mosaic and is available in black and white in gloss and matt finishes. These classic geometric mosaics are suitable for residential and commercial applications.

**PRODUCT TYPE**: Natural stone mosaic

**COLOURS:** Black and white

SIZES: 338x299mm (Glazed) Sheeted

Non-Rectified edges

FINISHES/USAGE: Matt and Gloss/Floor and Wall

**AESTHETIC QUALITIES:** Decorative, geometric pattern