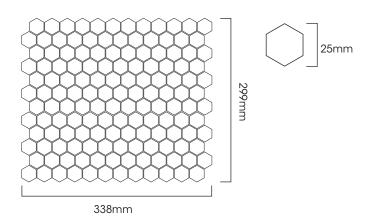

**TECHNICAL INFO:** Individual mosaic size - 25mm diameter

**VARIATION:** 

#### PRODUCT SPECIFICATIONS

| SIZES     | FINISHES | TILE EDGE     |
|-----------|----------|---------------|
| 338x299mm | GLOSS    | NON-RECTIFIED |
| 338x299mm | MATT     | NON-RECTIFIED |

Individual hexagon mosaic is 25mm diameter on a 338x299mm sheet. Gloss mosaics are not recommended for floors.