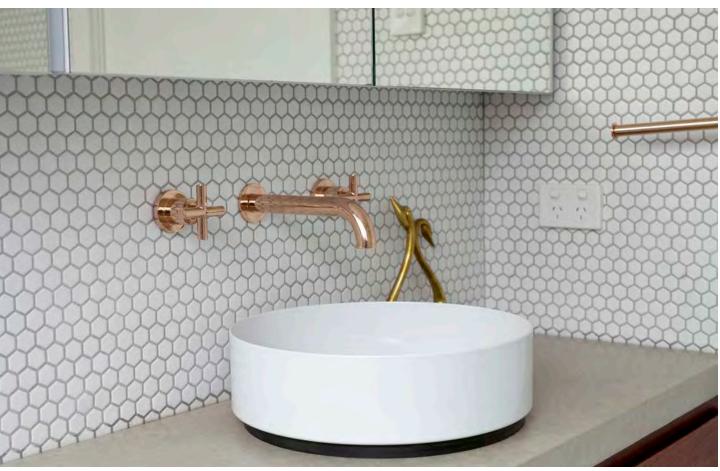

### **Hexagon Mosaic**

HEXAGON is a porcelain glazed mosaic and is available in black and white in gloss and matt finishes. These classic geometric mosaics are suitable for residential and commercial applications.

**PRODUCT TYPE**: Natural stone mosaic

**COLOURS:** Black and white

SIZES: 338x299mm (Glazed) Sheeted

Non-Rectified edges

FINISHES/USAGE: Matt and Gloss/Floor and Wall

**AESTHETIC QUALITIES:** Decorative, geometric pattern