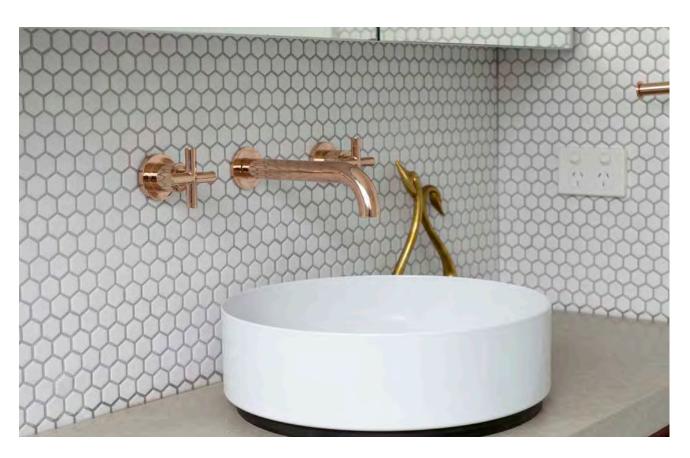

### **Hexagon Mosaic**

HEXAGON is a porcelain glazed mosaic and is available in black and white in gloss and matt finishes. These classic geometric mosaics are suitable for residential and commercial applications.

**PRODUCT TYPE**: Natural stone mosaic

**COLOURS:** Black and white

SIZES: 338x299mm (Glazed) Sheeted

Non-Rectified edges

FINISHES/USAGE: Matt and Gloss/Floor and Wall

**AESTHETIC QUALITIES:** Decorative, geometric pattern