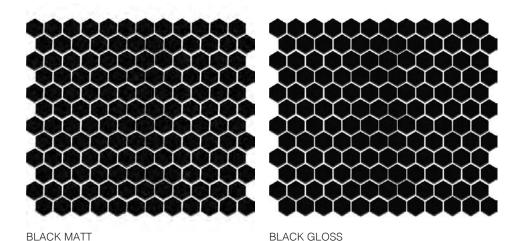

### **Hexagon Mosaic**

HEXAGON is a porcelain glazed mosaic and is available in black and white in gloss and matt finishes. These classic geometric mosaics are suitable for residential and commercial applications.

**PRODUCT TYPE**: Natural stone mosaic

**COLOURS:** Black and white

SIZES: 338x299mm (Glazed) Sheeted

Non-Rectified edges

FINISHES/USAGE: Matt and Gloss/Floor and Wall

**AESTHETIC QUALITIES:** Decorative, geometric pattern

**TECHNICAL INFO:** Individual mosaic size - 25mm diameter

**VARIATION:** 

#### PRODUCT SPECIFICATIONS

| SIZES     | FINISHES | TILE EDGE     |
|-----------|----------|---------------|
| 338x299mm | GLOSS    | NON-RECTIFIED |
| 338x299mm | MATT     | NON-RECTIFIED |

Individual hexagon mosaic is 25mm diameter on a 338x299mm sheet. Gloss mosaics are not recommended for floors.