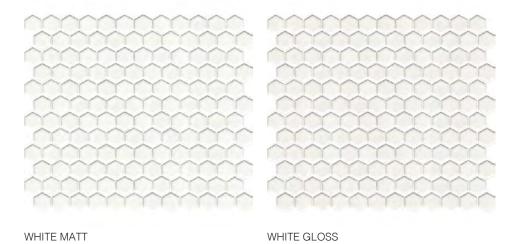

**PRODUCT TYPE**: Natural stone mosaic

**COLOURS:** Black and white

SIZES: 338x299mm (Glazed) Sheeted

Non-Rectified edges

FINISHES/USAGE: Matt and Gloss/Floor and Wall

**AESTHETIC QUALITIES:** Decorative, geometric pattern

#### PRODUCT SPECIFICATIONS

| SIZES     | FINISHES | TILE EDGE     |
|-----------|----------|---------------|
| 338x299mm | GLOSS    | NON-RECTIFIED |
| 338x299mm | MATT     | NON-RECTIFIED |

Individual hexagon mosaic is 25mm diameter on a 338x299mm sheet. Gloss mosaics are not recommended for floors.