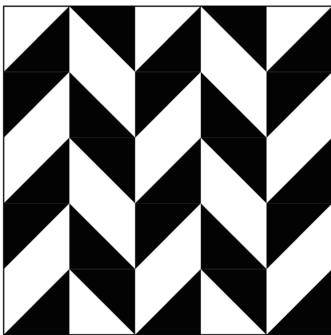

t Pocelain

COLOURS: Paste Yellow, Pastel Pink, Pastel Blue,

Pastel Ice, Pastel Mint, Salmon, White

and Black

**SIZES:** 150x150mm

Non-rectified edges

FINISHES/USAGE: Matt/Wall and Floor

TECHNICAL INFO P3 'X' Pendulum Slip rating

**AESTHETIC QUALITIES:** Pastel colours

**VARIATION:** 





#### PRODUCT SPECIFICATIONS

SIZES FINISHES TILE EDGE SLIP RATING

150x150mm MATT NON-RECTIFIED P3 X Pendulum

**NB**: When mixing colours we suggest to use a 3mm grout joint to allow for any tolerance.

#### **FORMATS**



150x150mm



HAVANA PASTEL ICE



HAVANA PASTEL BLUE



HAVANA PASTEL MINT



HAVANA PASTEL YELLOW



HAVANA SALMON



HAVANA PASTEL PINK



HAVANA BLACK



HAVANA WHITE











#### LIFESTYLE IMAGES



### skheme®

#### LIFESTYLE IMAGES





#### LAYERING PATTERN IDEAS