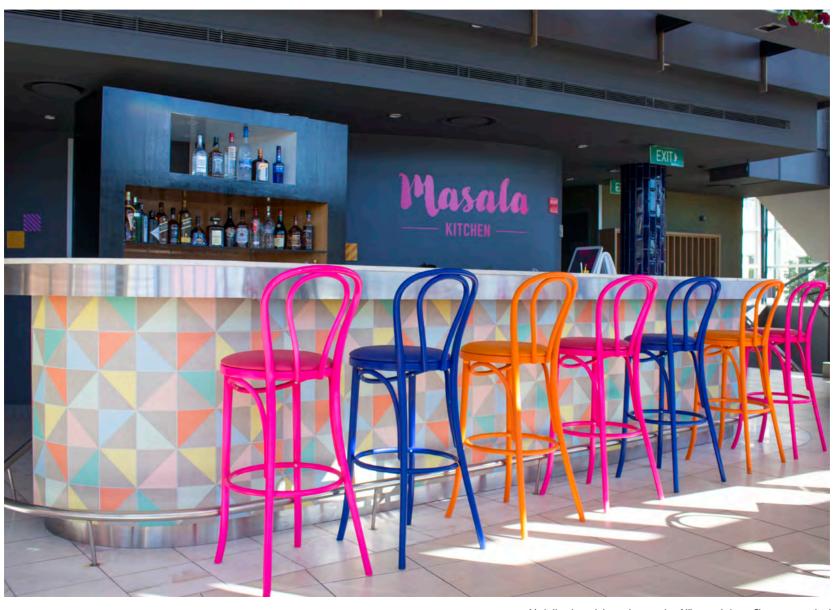

#### LIFESTYLE IMAGES

Designed in house by Skheme, HAVANA is a handcrafted, screen printed porcelain tile inspired by the streets and colours of Cuba. HAVANA can be used for wall and floor and is a perfect accompaniment with our MIAMI series. Available in 150x150mm format with a matt and cement finish.