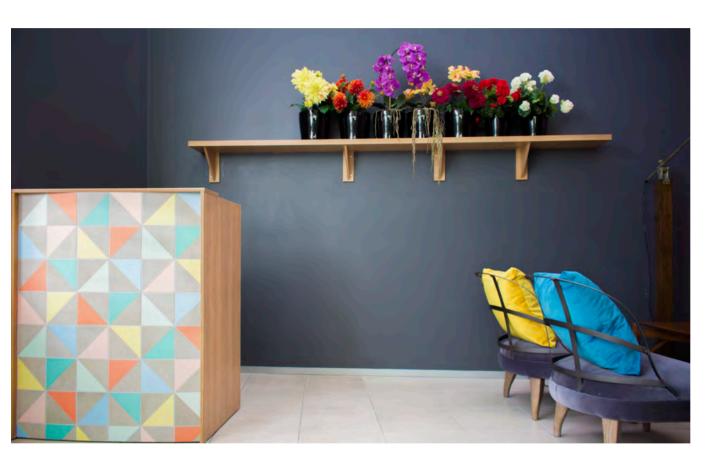

#### LIFESTYLE IMAGES

Designed in house by Skheme, HAVANA is a handcrafted, screen printed porcelain tile inspired by the streets and colours of Cuba. HAVANA can be used for wall and floor and is a perfect accompaniment with our MIAMI series. Available in 150x150mm format with a matt and cement finish.