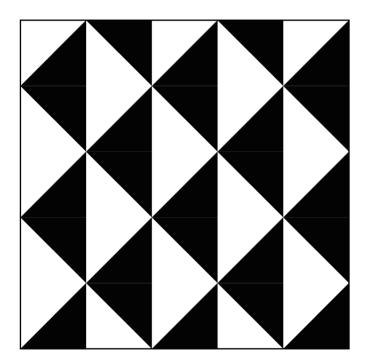

int Pocelain

COLOURS: Paste Yellow, Pastel Pink, Pastel Blue,

Pastel Ice, Pastel Mint, Salmon, White

and Black

**SIZES:** 150x150mm

Non-rectified edges

FINISHES/USAGE: Matt/Wall and Floor

TECHNICAL INFO P3 'X' Pendulum Slip rating

**AESTHETIC QUALITIES:** Pastel colours

**VARIATION:** 





#### PRODUCT SPECIFICATIONS

SIZES FINISHES TILE EDGE SLIP RATING

150x150mm MATT NON-RECTIFIED P3 X Pendulum

**NB**: When mixing colours we suggest to use a 3mm grout joint to allow for any tolerance.

#### **FORMATS**



150x150mm



HAVANA PASTEL ICE



HAVANA PASTEL BLUE



HAVANA PASTEL MINT



HAVANA PASTEL YELLOW



HAVANA SALMON



HAVANA PASTEL PINK



HAVANA BLACK



HAVANA WHITE











#### LIFESTYLE IMAGES



### skheme®

#### LIFESTYLE IMAGES





#### LAYERING PATTERN IDEAS