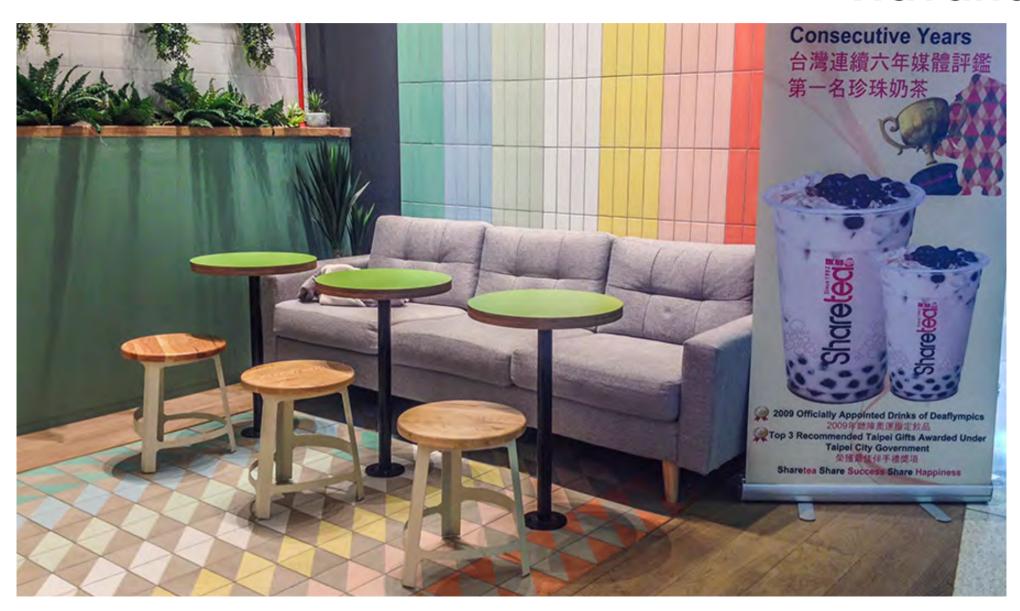

#### LIFESTYLE IMAGES

Designed in house by Skheme, HAVANA is a handcrafted, screen printed porcelain tile inspired by the streets and colours of Cuba. HAVANA can be used for wall and floor and is a perfect accompaniment with our MIAMI series. Available in 150x150mm format with a matt and cement finish.