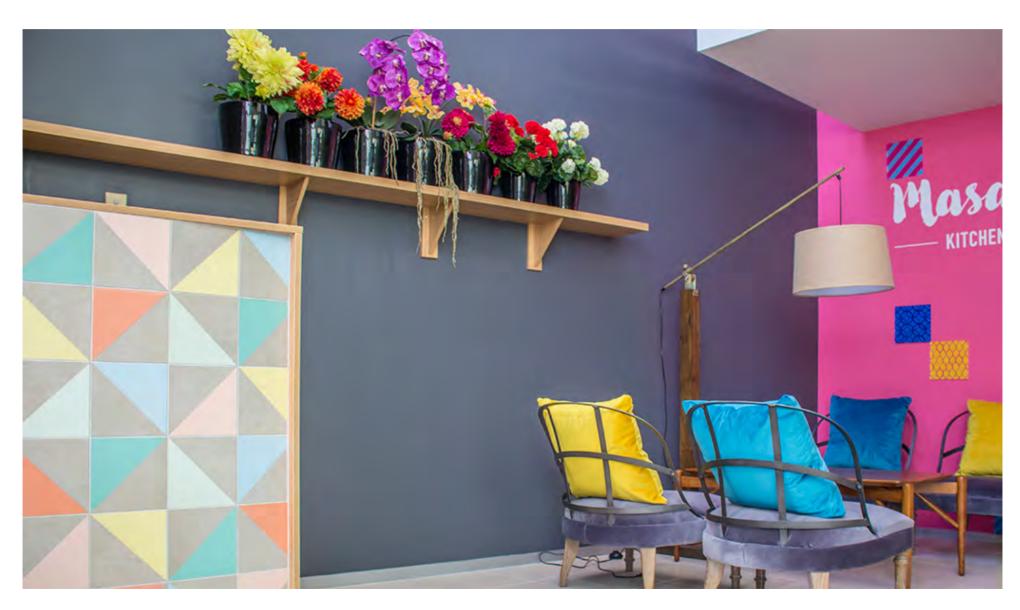

#### LIFESTYLE IMAGES

Designed in house by Skheme, HAVANA is a handcrafted, screen printed porcelain tile inspired by the streets and colours of Cuba. HAVANA can be used for wall and floor and is a perfect accompaniment with our MIAMI series. Available in 150x150mm format with a matt and cement finish.