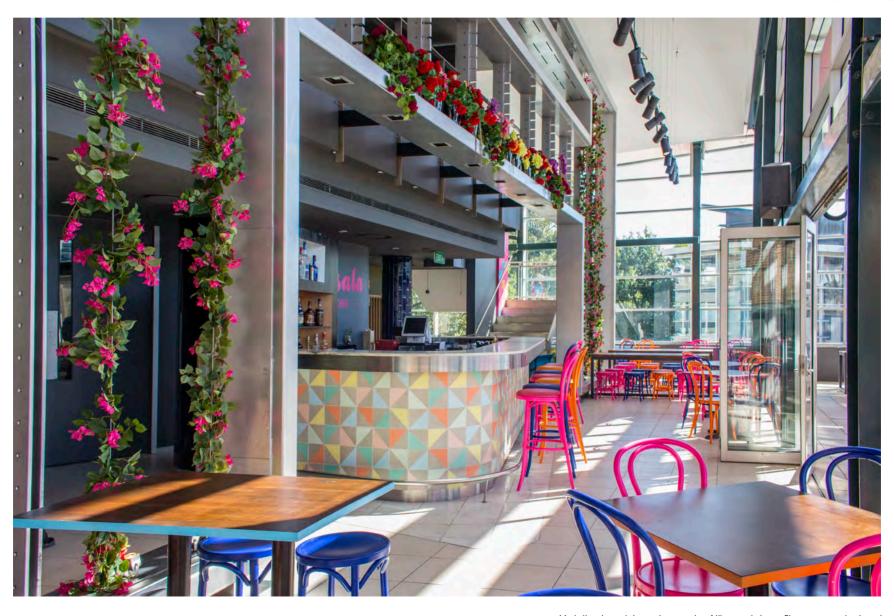

Available in 150x150mm format with a matt and cement finish.

**PRODUCT TYPE:** Hand Crafted Screen Print Pocelain

COLOURS: Paste Yellow, Pastel Pink, Pastel Blue,

Pastel Ice, Pastel Mint, Salmon, White

and Black

**SIZES:** 150x150mm

Non-rectified edges

FINISHES/USAGE: Matt/Wall and Floor

TECHNICAL INFO P3 'X' Pendulum Slip rating

**AESTHETIC QUALITIES:** Pastel colours

**VARIATION:** 





#### PRODUCT SPECIFICATIONS

SIZES FINISHES TILE EDGE SLIP RATING

150x150mm MATT NON-RECTIFIED P3 X Pendulum

**NB**: When mixing colours we suggest to use a 3mm grout joint to allow for any tolerance.

#### **FORMATS**



150x150mm



HAVANA PASTEL ICE



HAVANA PASTEL BLUE



HAVANA PASTEL MINT



HAVANA PASTEL YELLOW



HAVANA SALMON



HAVANA PASTEL PINK



HAVANA BLACK



HAVANA WHITE











#### LIFESTYLE IMAGES



### skheme®

#### LIFESTYLE IMAGES





#### LAYERING PATTERN IDEAS