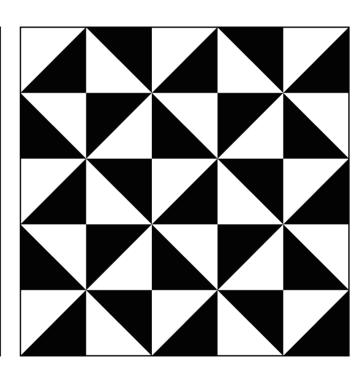

Pocelain

COLOURS: Paste Yellow, Pastel Pink, Pastel Blue,

Pastel Ice, Pastel Mint, Salmon, White

and Black

**SIZES:** 150x150mm

Non-rectified edges

FINISHES/USAGE: Matt/Wall and Floor

TECHNICAL INFO P3 'X' Pendulum Slip rating

**AESTHETIC QUALITIES:** Pastel colours

**VARIATION:** 





#### PRODUCT SPECIFICATIONS

SIZES FINISHES TILE EDGE SLIP RATING

150x150mm MATT NON-RECTIFIED P3 X Pendulum

**NB**: When mixing colours we suggest to use a 3mm grout joint to allow for any tolerance.

#### **FORMATS**



150x150mm



HAVANA PASTEL ICE



HAVANA PASTEL BLUE



HAVANA PASTEL MINT



HAVANA PASTEL YELLOW



HAVANA SALMON



HAVANA PASTEL PINK



HAVANA BLACK



HAVANA WHITE











#### LIFESTYLE IMAGES



### skheme®

#### LIFESTYLE IMAGES





#### LAYERING PATTERN IDEAS