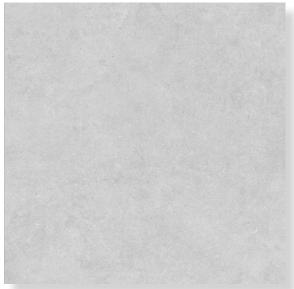

HAMPTON comes in two shades; a pale grey and charcoal. HAMPTON has soft tones and a slightly textured finish.

**PRODUCT TYPE**: Glazed porcelain

COLOURS: Serena and Basalt

**SIZES:** 150x300mm, 300x300mm, 300x600mm