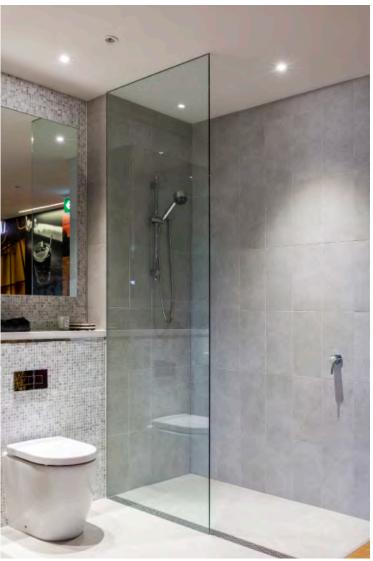

HAMPTON comes in two shades; a pale grey and charcoal. HAMPTON has soft tones and a slightly textured finish.

**PRODUCT TYPE**: Glazed porcelain

COLOURS: Serena and Basalt

**SIZES:** 150x300mm, 300x300mm, 300x600mm

and 600X600mm Rectified edges

FINISHES/USAGE: Matt and Grip/Wall and Floor

**AESTHETIC QUALITIES:** Soft shades of grey, slightly textured

TECHNICAL DATA: Matt P3 Pendulum

Grip P5 Pendulum

The GRIP finish in all colours receives a Sustainable Slip Resistance value of P3 'X'