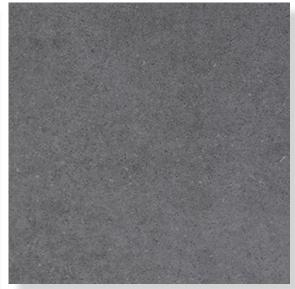

HAMPTON comes in two shades; a pale grey and charcoal. HAMPTON has soft tones and a slightly textured finish.

**PRODUCT TYPE**: Glazed porcelain

COLOURS: Serena and Basalt

**SIZES:** 150x300mm, 300x300mm, 300x600mm

and 600X600mm Rectified edges

FINISHES/USAGE: Matt and Grip/Wall and Floor

**AESTHETIC QUALITIES:** Soft shades of grey, slightly textured

TECHNICAL DATA: Matt P3 Pendulum

Grip P5 Pendulum

The GRIP finish in all colours receives a Sustainable Slip Resistance value of P3 'X'