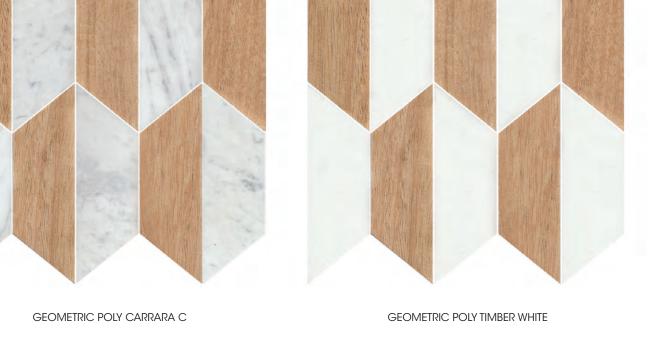

# Geometric

Designed in house by Skheme, GEOMETRIC is a combination of timber look tiles, white porcelain and real Carrara C marble.

| PRODUCT TYPE:      | Porcelain textured tiles                |
|--------------------|-----------------------------------------|
| COLOURS:           | Timber Carrara C, Timber White          |
| SIZES:             | 208x302mm. 302x336mm<br>Rectified Edges |
| FINISHES/USAGE:    | Mix Honed, Mix Matt (Wall and Floor)    |
| STHETIC QUALITIES: | Pattern, marble, timber look            |
| VARIATION:         | V3                                      |