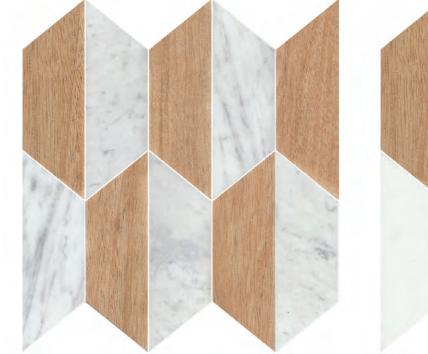

k            |
| VARIATION:         | V3                                      |

Variation is an inherent property of tiles and stone. Sizes are nominal and may include a joint. Visit <u>http://www.skheme.com/Conditions.aspx</u> for all disclaimer, copyright and terms and conditions.

# Geometric

#### PRODUCT SPECIFICATIONS

| SIZES     | FINISHES  | TILE EDGE |
|-----------|-----------|-----------|
| 208X302mm | MIX HONED | RECTIFIED |
| 208X302mm | MIX MATT  | RECTIFIED |

NB This product comes in a variety of patterns, pre-mixed in the box.

#### FORMATS





GEOMETRIC TRIO CARRARA C



# Geometric

### **PRODUCT SPECIFICATIONS**

| SIZES     | FINISHES  | TILE EDGE |
|-----------|-----------|-----------|
| 302X336mm | MIX HONED | RECTIFIED |
| 302X336mm | MIX MATT  | RECTIFIED |







302X336mm





## Geometric



## Geometric



## Geometric



# Geometric

### Correct laying procedure



### Incorrect laying procedure