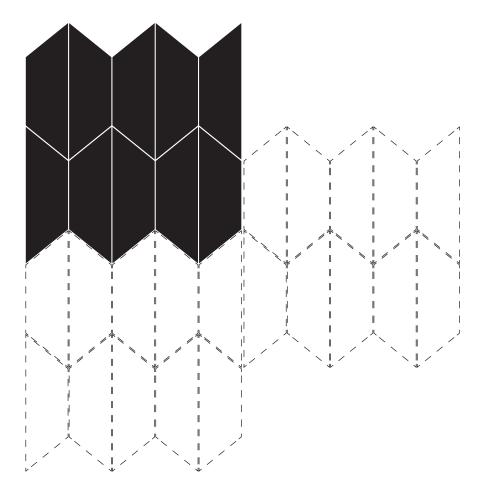

operty of tiles and stone. Sizes are nominal and may include a joint. Visit <u>http://www.skheme.com/Conditions.aspx</u> for all disclaimer, copyright and terms and conditions.

# Geometric

#### PRODUCT SPECIFICATIONS

| SIZES     | FINISHES  | TILE EDGE |
|-----------|-----------|-----------|
| 208X302mm | MIX HONED | RECTIFIED |
| 208X302mm | MIX MATT  | RECTIFIED |

NB This product comes in a variety of patterns, pre-mixed in the box.

#### FORMATS





GEOMETRIC TRIO CARRARA C



# Geometric

### **PRODUCT SPECIFICATIONS**

| SIZES     | FINISHES  | TILE EDGE |
|-----------|-----------|-----------|
| 302X336mm | MIX HONED | RECTIFIED |
| 302X336mm | MIX MATT  | RECTIFIED |







302X336mm





## Geometric



## Geometric



## Geometric



# Geometric

### Correct laying procedure



### Incorrect laying procedure