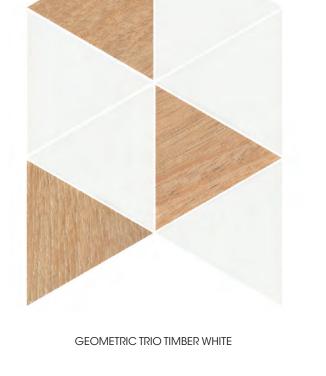

# Geometric

Designed in house by Skheme, GEOMETRIC is a combination of timber look tiles, white porcelain and real Carrara C marble.

| PRODUCT TYPE:      | Porcelain textured tiles                |
|--------------------|-----------------------------------------|
| COLOURS:           | Timber Carrara C, Timber White          |
| SIZES:             | 208x302mm. 302x336mm<br>Rectified Edges |
| FINISHES/USAGE:    | Mix Honed, Mix Matt (Wall and Floor)    |
| STHETIC QUALITIES: | Pattern, marble, timber look            |
| VARIATION:         | V3                                      |