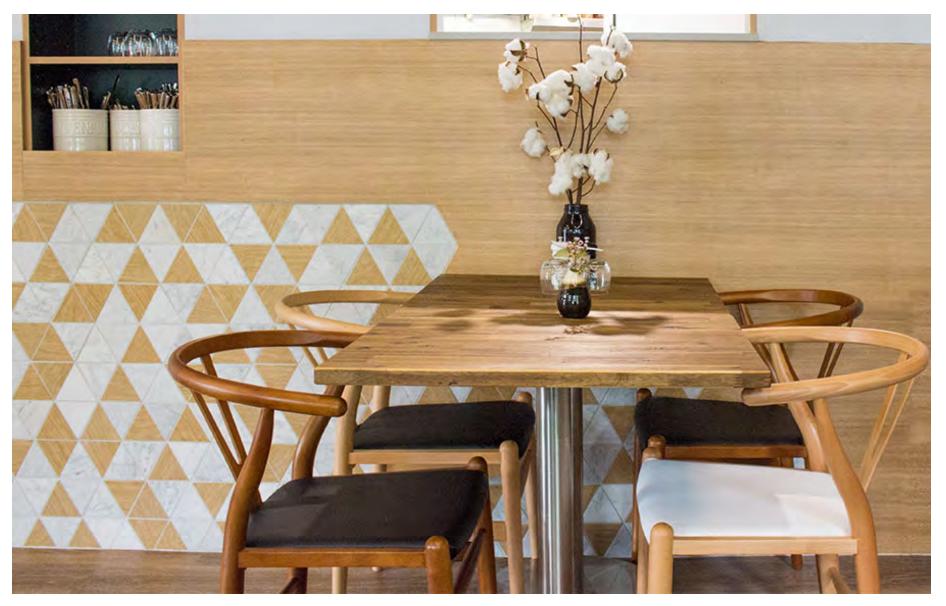

# Geometric

Designed in house by Skheme, GEOMETRIC is a combination of timber look tiles, white porcelain and real Carrara C marble.

| PRODUCT TYPE:      | Porcelain textured tiles                |
|--------------------|-----------------------------------------|
| COLOURS:           | Timber Carrara C, Timber White          |
| SIZES:             | 208x302mm. 302x336mm<br>Rectified Edges |
| FINISHES/USAGE:    | Mix Honed, Mix Matt (Wall and Floor)    |
| STHETIC QUALITIES: | Pattern, marble, timber look            |
| VARIATION:         | V3                                      |

# Geometric