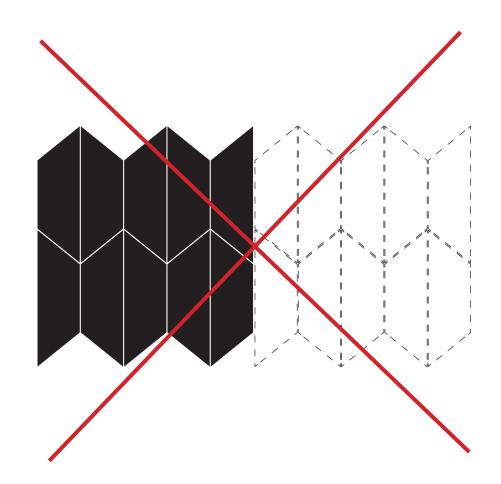

re nominal and may include a joint. Visit <u>http://www.skheme.com/Conditions.aspx</u> for all disclaimer, copyright and terms and conditions.

# Geometric

#### PRODUCT SPECIFICATIONS

| SIZES     | FINISHES  | TILE EDGE |
|-----------|-----------|-----------|
| 208X302mm | MIX HONED | RECTIFIED |
| 208X302mm | MIX MATT  | RECTIFIED |

NB This product comes in a variety of patterns, pre-mixed in the box.

#### FORMATS





GEOMETRIC TRIO CARRARA C



# Geometric

### **PRODUCT SPECIFICATIONS**

| SIZES     | FINISHES  | TILE EDGE |
|-----------|-----------|-----------|
| 302X336mm | MIX HONED | RECTIFIED |
| 302X336mm | MIX MATT  | RECTIFIED |







302X336mm





## Geometric



## Geometric



## Geometric



# Geometric

### Correct laying procedure



### Incorrect laying procedure