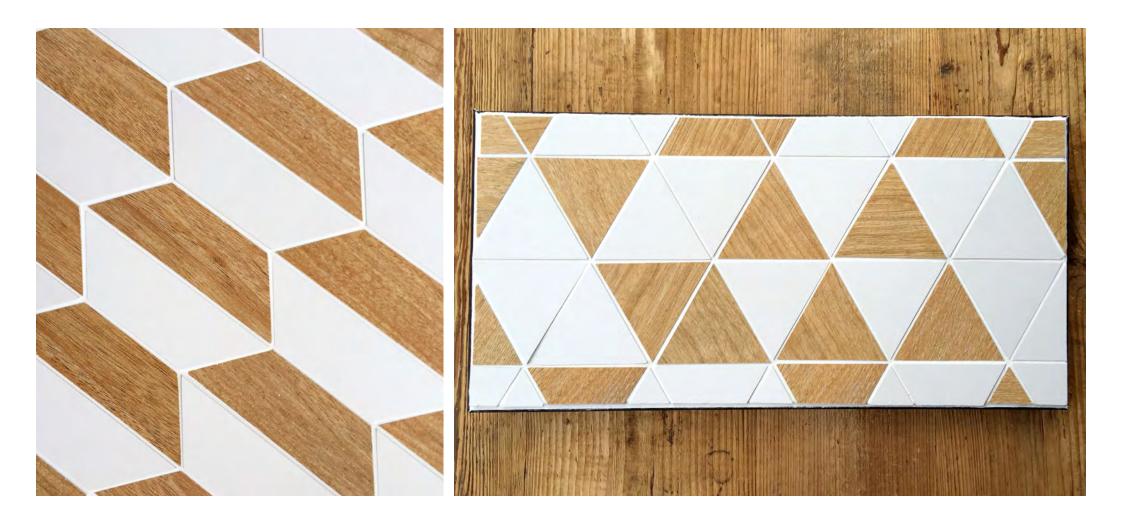

| V3                                      |

Variation is an inherent property of tiles and stone. Sizes are nominal and may include a joint. Visit <u>http://www.skheme.com/Conditions.aspx</u> for all disclaimer, copyright and terms and conditions.

# Geometric

#### PRODUCT SPECIFICATIONS

| SIZES     | FINISHES  | TILE EDGE |
|-----------|-----------|-----------|
| 208X302mm | MIX HONED | RECTIFIED |
| 208X302mm | MIX MATT  | RECTIFIED |

NB This product comes in a variety of patterns, pre-mixed in the box.

#### FORMATS





GEOMETRIC TRIO CARRARA C



# Geometric

### **PRODUCT SPECIFICATIONS**

| SIZES     | FINISHES  | TILE EDGE |
|-----------|-----------|-----------|
| 302X336mm | MIX HONED | RECTIFIED |
| 302X336mm | MIX MATT  | RECTIFIED |







302X336mm





## Geometric



## Geometric



## Geometric



# Geometric

### Correct laying procedure



### Incorrect laying procedure