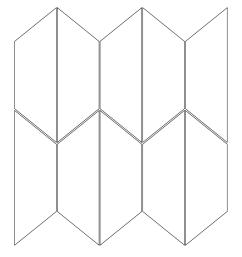

ook            |
| VARIATION:         | V3                                      |

Variation is an inherent property of tiles and stone. Sizes are nominal and may include a joint. Visit <u>http://www.skheme.com/Conditions.aspx</u> for all disclaimer, copyright and terms and conditions.

# Geometric

#### PRODUCT SPECIFICATIONS

| SIZES     | FINISHES  | TILE EDGE |
|-----------|-----------|-----------|
| 208X302mm | MIX HONED | RECTIFIED |
| 208X302mm | MIX MATT  | RECTIFIED |

NB This product comes in a variety of patterns, pre-mixed in the box.

#### FORMATS





GEOMETRIC TRIO CARRARA C



# Geometric

### **PRODUCT SPECIFICATIONS**

| SIZES     | FINISHES  | TILE EDGE |
|-----------|-----------|-----------|
| 302X336mm | MIX HONED | RECTIFIED |
| 302X336mm | MIX MATT  | RECTIFIED |







302X336mm





## Geometric



## Geometric



## Geometric



# Geometric

### Correct laying procedure



### Incorrect laying procedure