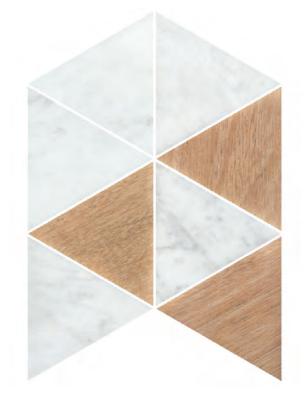

| Timber Carrara C, Timber White          |
| SIZES:             | 208x302mm. 302x336mm<br>Rectified Edges |
| FINISHES/USAGE:    | Mix Honed, Mix Matt (Wall and Floor)    |
| STHETIC QUALITIES: | Pattern, marble, timber look            |
| VARIATION:         | V3                                      |

Variation is an inherent property of tiles and stone. Sizes are nominal and may include a joint. Visit <u>http://www.skheme.com/Conditions.aspx</u> for all disclaimer, copyright and terms and conditions.

# Geometric

#### PRODUCT SPECIFICATIONS

| SIZES     | FINISHES  | TILE EDGE |
|-----------|-----------|-----------|
| 208X302mm | MIX HONED | RECTIFIED |
| 208X302mm | MIX MATT  | RECTIFIED |

NB This product comes in a variety of patterns, pre-mixed in the box.

#### FORMATS





GEOMETRIC TRIO CARRARA C



# Geometric

### **PRODUCT SPECIFICATIONS**

| SIZES     | FINISHES  | TILE EDGE |
|-----------|-----------|-----------|
| 302X336mm | MIX HONED | RECTIFIED |
| 302X336mm | MIX MATT  | RECTIFIED |







302X336mm





## Geometric



## Geometric



## Geometric



# Geometric

### Correct laying procedure



### Incorrect laying procedure