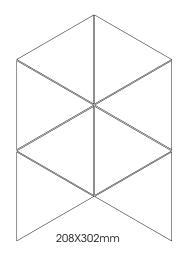

#### PRODUCT SPECIFICATIONS

| SIZES     | FINISHES  | TILE EDGE |
|-----------|-----------|-----------|
| 208X302mm | MIX HONED | RECTIFIED |
| 208X302mm | MIX MATT  | RECTIFIED |

NB This product comes in a variety of patterns, pre-mixed in the box.

### **PRODUCT SPECIFICATIONS**

| SIZES     | FINISHES  | TILE EDGE |
|-----------|-----------|-----------|
| 302X336mm | MIX HONED | RECTIFIED |
| 302X336mm | MIX MATT  | RECTIFIED |

302X336mm