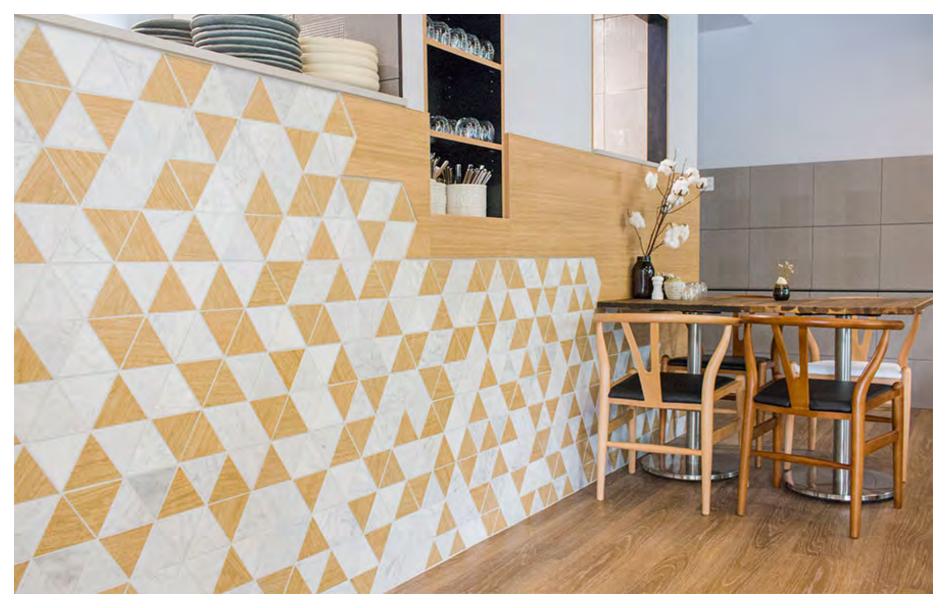

# Geometric

Designed in house by Skheme, GEOMETRIC is a combination of timber look tiles, white porcelain and real Carrara C marble.

| PRODUCT TYPE:      | Porcelain textured tiles                |
|--------------------|-----------------------------------------|
| COLOURS:           | Timber Carrara C, Timber White          |
| SIZES:             | 208x302mm. 302x336mm<br>Rectified Edges |
| FINISHES/USAGE:    | Mix Honed, Mix Matt (Wall and Floor)    |
| STHETIC QUALITIES: | Pattern, marble, timber look            |
| VARIATION:         | V3                                      |

# Geometric