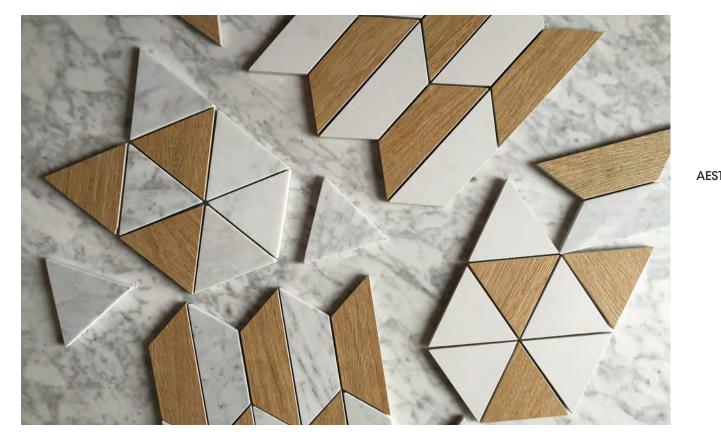

# Geometric

Designed in house by Skheme, GEOMETRIC is a combination of timber look tiles, white porcelain and real Carrara C marble.

| PRODUCT TYPE:      | Porcelain textured tiles                |
|--------------------|-----------------------------------------|
| COLOURS:           | Timber Carrara C, Timber White          |
| SIZES:             | 208x302mm. 302x336mm<br>Rectified Edges |
| FINISHES/USAGE:    | Mix Honed, Mix Matt (Wall and Floor)    |
| STHETIC QUALITIES: | Pattern, marble, timber look            |
| VARIATION:         | V3                                      |

#### FORMATS

GEOMETRIC TRIO CARRARA C