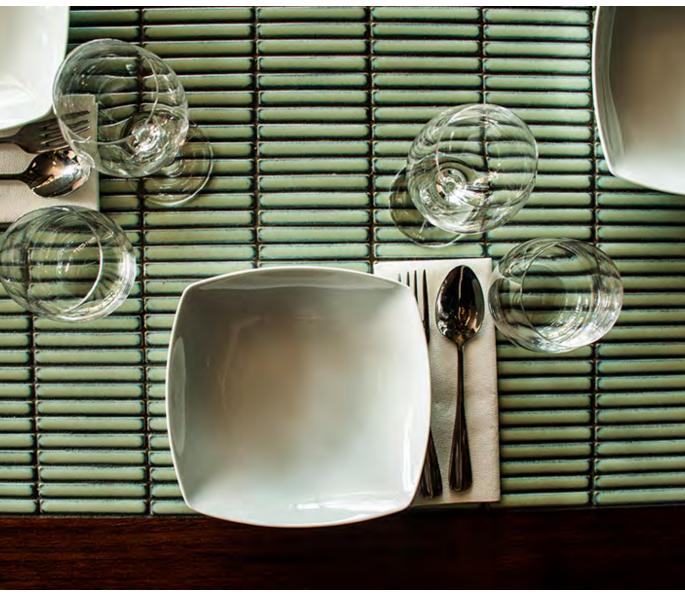

The DITO series is a glazed ceramic mosaic in a stack bond format with a subtle antique edge. DITO is perfect for bathrooms, kitchens and feature walls and is available in a gloss finish.

**PRODUCT TYPE**: Porcelain mosaic

**COLOURS:** White, Grey, Teal and Black

SIZES: 284x298mm (Sheet size)

92x12mm (Individual mosaic size)

Non-Rectified edges

FINISHES/USAGE: Gloss (Wall only)

**AESTHETIC QUALITIES:** Glazed, stack bond mosaic with subtle