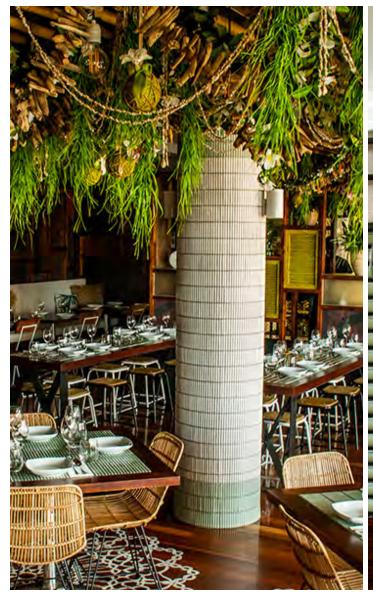

The DITO series is a glazed ceramic mosaic in a stack bond format with a subtle antique edge. DITO is perfect for bathrooms, kitchens and feature walls and is available in a gloss finish.

**PRODUCT TYPE**: Porcelain mosaic

**COLOURS:** White, Grey, Teal and Black

SIZES: 284x298mm (Sheet size)

92x12mm (Individual mosaic size)

Non-Rectified edges

FINISHES/USAGE: Gloss (Wall only)

**AESTHETIC QUALITIES:** Glazed, stack bond mosaic with subtle