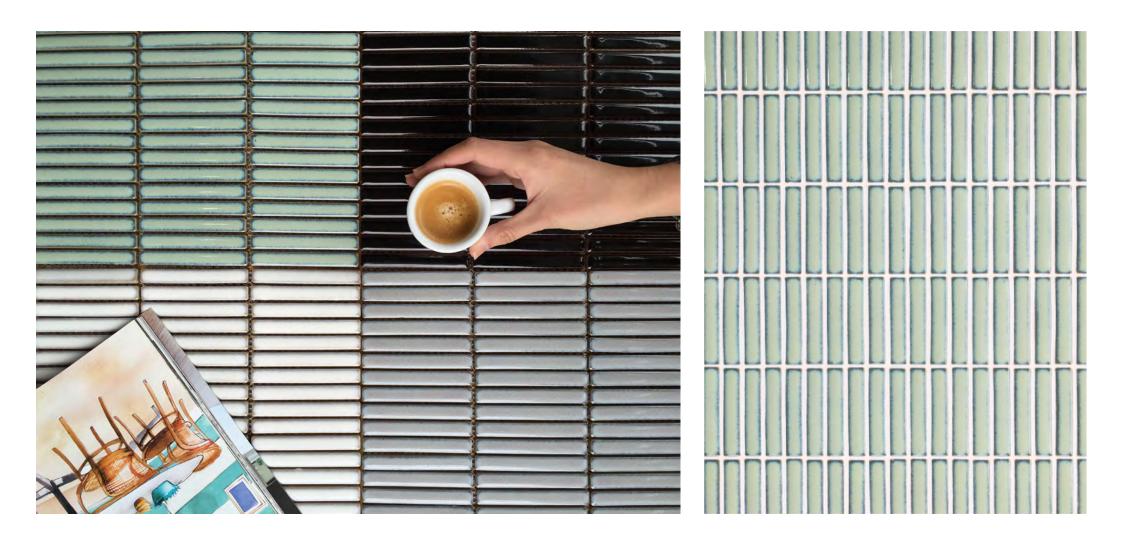

The DITO series is a glazed ceramic mosaic in a stack bond format with a subtle antique edge. DITO is perfect for bathrooms, kitchens and feature walls and is available in a gloss finish.

**PRODUCT TYPE**: Porcelain mosaic

**COLOURS:** White, Grey, Teal and Black

SIZES: 284x298mm (Sheet size)

92x12mm (Individual mosaic size)

Non-Rectified edges

FINISHES/USAGE: Gloss (Wall only)

**AESTHETIC QUALITIES:** Glazed, stack bond mosaic with subtle

antique edges

TECHNICAL DATA: See last page

VARIATION: