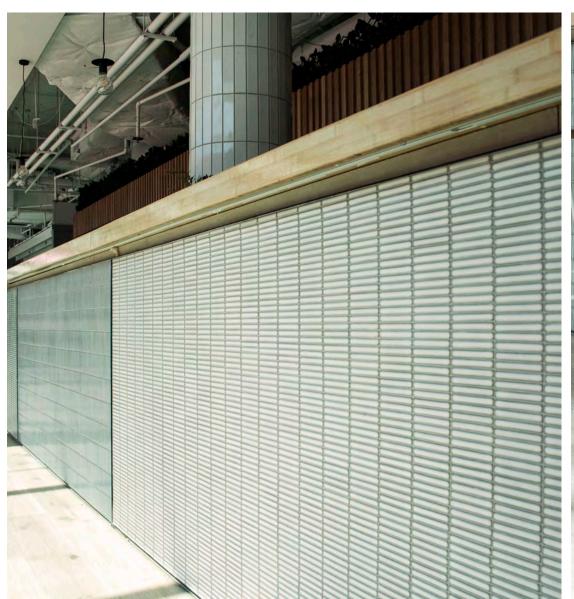

The DITO series is a glazed ceramic mosaic in a stack bond format with a subtle antique edge. DITO is perfect for bathrooms, kitchens and feature walls and is available in a gloss finish.

**PRODUCT TYPE**: Porcelain mosaic

**COLOURS:** White, Grey, Teal and Black

SIZES: 284x298mm (Sheet size)

92x12mm (Individual mosaic size)

Non-Rectified edges

FINISHES/USAGE: Gloss (Wall only)

**AESTHETIC QUALITIES:** Glazed, stack bond mosaic with subtle