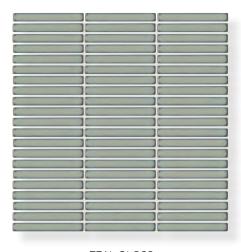

The DITO series is a glazed ceramic mosaic in a stack bond format with a subtle antique edge. DITO is perfect for bathrooms, kitchens and feature walls and is available in a gloss finish.

**PRODUCT TYPE**: Porcelain mosaic

**COLOURS:** White, Grey, Teal and Black

SIZES: 284x298mm (Sheet size)

92x12mm (Individual mosaic size)

Non-Rectified edges

FINISHES/USAGE: Gloss (Wall only)

**AESTHETIC QUALITIES:** Glazed, stack bond mosaic with subtle

#### **FORMATS**

SHEET SIZE: 284x298MM

INDIVIDUAL MOSAIC SIZE: 92x12mm

TEAL GLOSS

**GREY GLOSS** 

|            | test                     | result    |
|------------|--------------------------|-----------|
| <b>888</b> | water absorption         | around 1% |
|            | freeze/thaw cycle        | passed    |
| ±1         | thermal shock resistance | passed    |