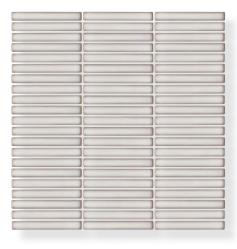

The DITO series is a glazed ceramic mosaic in a stack bond format with a subtle antique edge. DITO is perfect for bathrooms, kitchens and feature walls and is available in a gloss finish.

**PRODUCT TYPE**: Porcelain mosaic

**COLOURS:** White, Grey, Teal and Black

SIZES: 284x298mm (Sheet size)

92x12mm (Individual mosaic size)

Non-Rectified edges

FINISHES/USAGE: Gloss (Wall only)

**AESTHETIC QUALITIES:** Glazed, stack bond mosaic with subtle