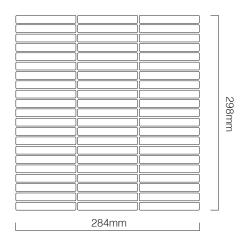

**COLOURS:** White, Grey, Teal and Black

SIZES: 284x298mm (Sheet size)

92x12mm (Individual mosaic size)

Non-Rectified edges

FINISHES/USAGE: Gloss (Wall only)

**AESTHETIC QUALITIES:** Glazed, stack bond mosaic with subtle

#### **FORMATS**

SHEET SIZE: 284x298MM

INDIVIDUAL MOSAIC SIZE: 92x12mm

TEAL GLOSS

**GREY GLOSS** 

|            | test                     | result    |
|------------|--------------------------|-----------|
| <b>888</b> | water absorption         | around 1% |
|            | freeze/thaw cycle        | passed    |
| ±1         | thermal shock resistance | passed    |