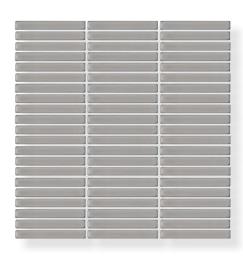

The DITO series is a glazed ceramic mosaic in a stack bond format with a subtle antique edge. DITO is perfect for bathrooms, kitchens and feature walls and is available in a gloss finish.

**PRODUCT TYPE**: Porcelain mosaic

**COLOURS:** White, Grey, Teal and Black

SIZES: 284x298mm (Sheet size)

92x12mm (Individual mosaic size)

Non-Rectified edges

FINISHES/USAGE: Gloss (Wall only)

**AESTHETIC QUALITIES:** Glazed, stack bond mosaic with subtle