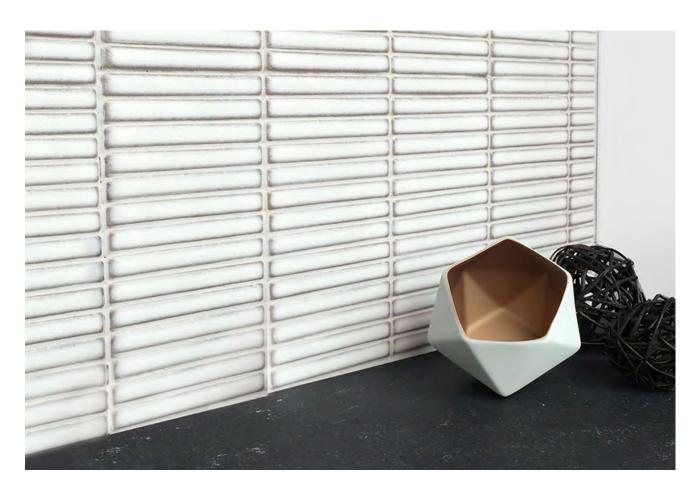

The DITO series is a glazed ceramic mosaic in a stack bond format with a subtle antique edge. DITO is perfect for bathrooms, kitchens and feature walls and is available in a gloss finish.

**PRODUCT TYPE**: Porcelain mosaic

**COLOURS:** White, Grey, Teal and Black

SIZES: 284x298mm (Sheet size)

92x12mm (Individual mosaic size)

Non-Rectified edges

FINISHES/USAGE: Gloss (Wall only)

**AESTHETIC QUALITIES:** Glazed, stack bond mosaic with subtle