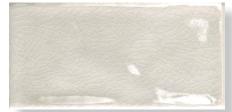

COLOURS: White, Aqua, Green, Bottle Green

and Blue

**SIZES:** 75x150mm

Non-rectified edges

FINISHES/USAGE: Gloss crackle/Wall only

**AESTHETIC QUALITIES:** Vibrant, antique

**TECHINICAL INFO:** Tiles of series "Kraklè" are produced

## **COMPLETE SERIES**

AQUA

GREEN

**BOTTLE GREEN** 

WHITE

BLUE