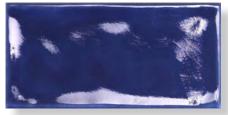

COLOURS: White, Aqua, Green, Bottle Green

and Blue

**SIZES:** 75x150mm

Non-rectified edges

FINISHES/USAGE: Gloss crackle/Wall only

**AESTHETIC QUALITIES:** Vibrant, antique

**TECHINICAL INFO:** Tiles of series "Kraklè" are produced

## **COMPLETE SERIES**

AQUA

GREEN

**BOTTLE GREEN** 

WHITE

BLUE