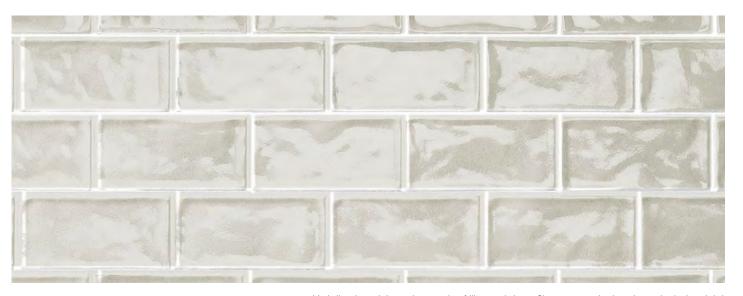

COLOURS: White, Aqua, Green, Bottle Green

and Blue

**SIZES:** 75x150mm

Non-rectified edges

FINISHES/USAGE: Gloss crackle/Wall only

**AESTHETIC QUALITIES:** Vibrant, antique

**TECHINICAL INFO:** Tiles of series "Kraklè" are produced

## **COMPLETE SERIES**

AQUA

GREEN

**BOTTLE GREEN** 

WHITE

BLUE