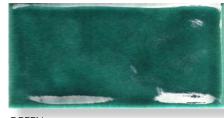

COLOURS: White, Aqua, Green, Bottle Green

and Blue

**SIZES:** 75x150mm

Non-rectified edges

FINISHES/USAGE: Gloss crackle/Wall only

**AESTHETIC QUALITIES:** Vibrant, antique

**TECHINICAL INFO:** Tiles of series "Kraklè" are produced

## **COMPLETE SERIES**

AQUA

GREEN

**BOTTLE GREEN** 

WHITE

BLUE