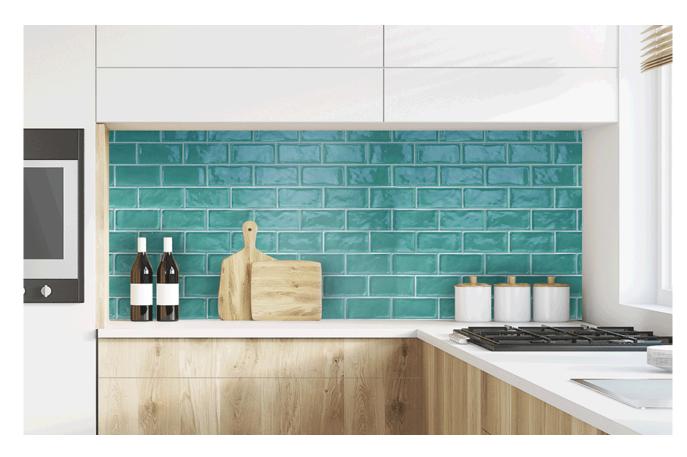

# Craquelle

Inspired by the cool colours of the Mediterranean Sea, Craquelle brings life to any internal environment. Its unique feature is the antique-look crackle glazing.

**PRODUCT TYPE:** Glazed gres porcelain body

COLOURS: White, Aqua, Green, Bottle Green

and Blue

**SIZES:** 75x150mm

Non-rectified edges

FINISHES/USAGE: Gloss crackle/Wall only

**AESTHETIC QUALITIES:** Vibrant, antique

**TECHINICAL INFO:** Tiles of series "Kraklè" are produced

## **COMPLETE SERIES**

AQUA

GREEN

**BOTTLE GREEN** 

WHITE

BLUE