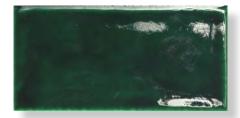

COLOURS: White, Aqua, Green, Bottle Green

and Blue

**SIZES:** 75x150mm

Non-rectified edges

FINISHES/USAGE: Gloss crackle/Wall only

**AESTHETIC QUALITIES:** Vibrant, antique

**TECHINICAL INFO:** Tiles of series "Kraklè" are produced

## **COMPLETE SERIES**

AQUA

GREEN

**BOTTLE GREEN** 

WHITE

BLUE