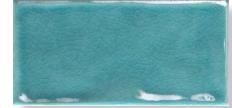

COLOURS: White, Aqua, Green, Bottle Green

and Blue

**SIZES:** 75x150mm

Non-rectified edges

FINISHES/USAGE: Gloss crackle/Wall only

**AESTHETIC QUALITIES:** Vibrant, antique

**TECHINICAL INFO:** Tiles of series "Kraklè" are produced

## **COMPLETE SERIES**

AQUA

GREEN

**BOTTLE GREEN** 

WHITE

BLUE