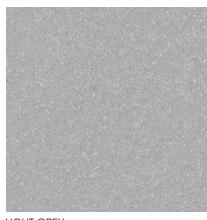

TERRAZZO-X accurately evokes the details, colours and varied patterning that have made Venetian Seminato (or terrazzo) floors unique.

**PRODUCT TYPE**: Coloured-bodied porcelain

COLOURS: White, Beige, Light Grey, Dark Grey and

<sup>\*</sup>Indent item - Subject to stock availability overseas, please allow 10-12 weeks lead time from date of order confirmation. Minimum quantity may apply.

LIGHT GREY