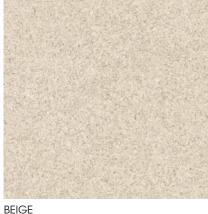

TERRAZZO-X accurately evokes the details, colours and varied patterning that have made Venetian Seminato (or terrazzo) floors unique.

**PRODUCT TYPE**: Coloured-bodied porcelain

COLOURS: White, Beige, Light Grey, Dark Grey and