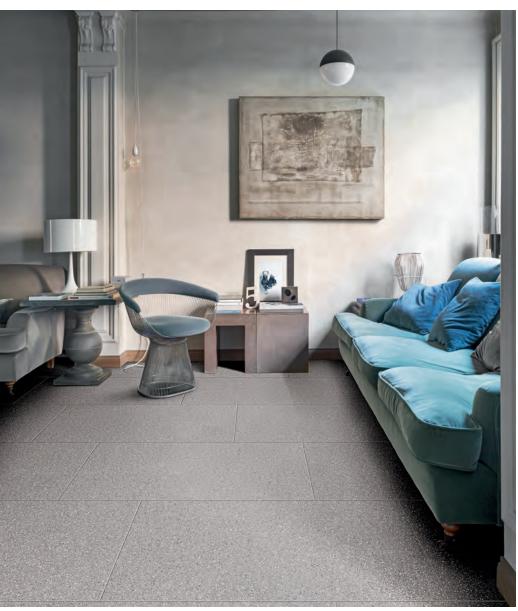

TERRAZZO-X accurately evokes the details, colours and varied patterning that have made Venetian Seminato (or terrazzo) floors unique.

**PRODUCT TYPE**: Coloured-bodied porcelain

COLOURS: White, Beige, Light Grey, Dark Grey and

Black

**SIZES:** 580x580mm, 600x600mm, 600x1200mm,

1200x1200mm, 580x1160mm,

1160x1160mm Rectified edges

FINISHES/USAGE: Matt/Wall and Floor

Polish/Wall and Floor

**AESTHETIC QUALITIES:** Unique terrazzo variation

VARIATION: