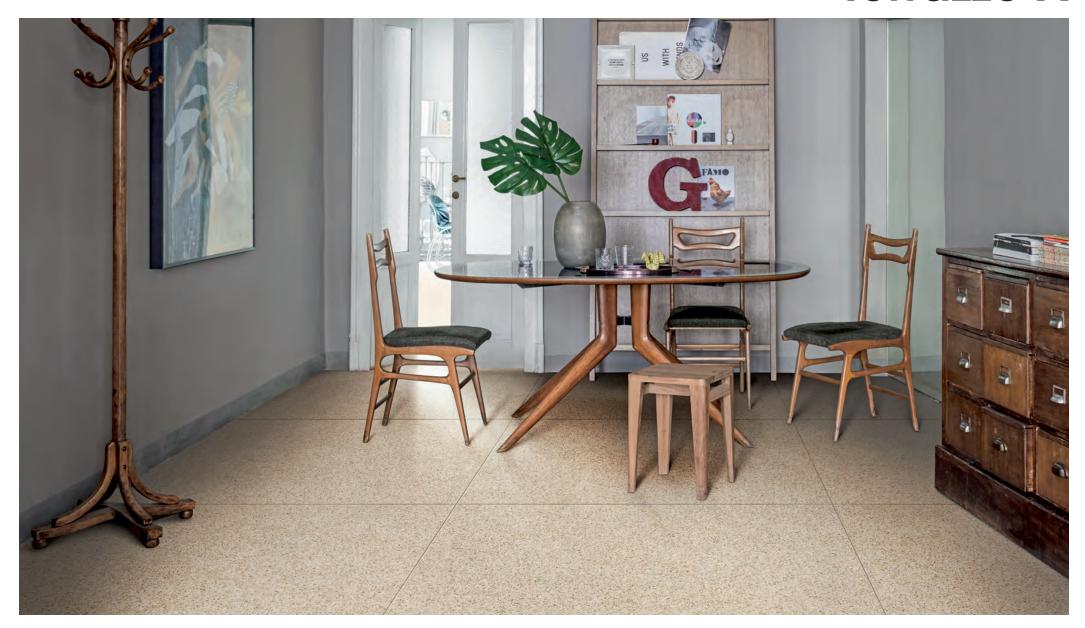

TERRAZZO-X accurately evokes the details, colours and varied patterning that have made Venetian Seminato (or terrazzo) floors unique.

**PRODUCT TYPE**: Coloured-bodied porcelain

COLOURS: White, Beige, Light Grey, Dark Grey and

Black

**SIZES:** 580x580mm, 600x600mm, 600x1200mm,

1200x1200mm, 580x1160mm,

1160x1160mm Rectified edges

FINISHES/USAGE: Matt/Wall and Floor

Polish/Wall and Floor

**AESTHETIC QUALITIES:** Unique terrazzo variation

VARIATION: