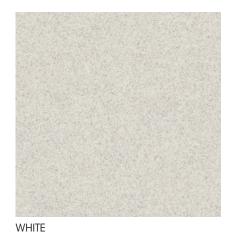

TERRAZZO-X accurately evokes the details, colours and varied patterning that have made Venetian Seminato (or terrazzo) floors unique.

**PRODUCT TYPE**: Coloured-bodied porcelain

COLOURS: White, Beige, Light Grey, Dark Grey and