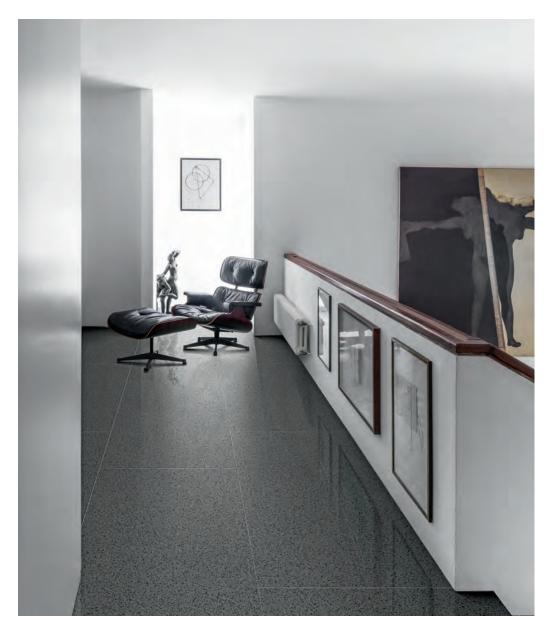

TERRAZZO-X accurately evokes the details, colours and varied patterning that have made Venetian Seminato (or terrazzo) floors unique.

**PRODUCT TYPE**: Coloured-bodied porcelain

COLOURS: White, Beige, Light Grey, Dark Grey and