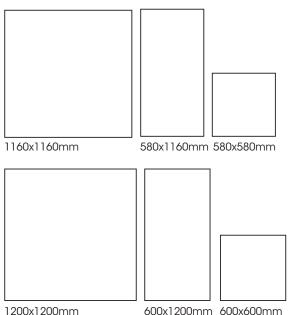

Black

**SIZES:** 580x580mm, 600x600mm, 600x1200mm,

1200x1200mm, 580x1160mm,

1160x1160mm Rectified edges

FINISHES/USAGE: Matt/Wall and Floor

Polish/Wall and Floor

**AESTHETIC QUALITIES:** Unique terrazzo variation

#### PRODUCT SPECIFICATIONS

| SIZES        | FINISHES | SLIP RATING | TILE EDGE |
|--------------|----------|-------------|-----------|
|              |          |             |           |
| 600x600mm*   | MATT     | P2 Pendulum | RECTIFIED |
| 600x1200mm*  | MATT     | P2 Pendulum | RECTIFIED |
| 1200x1200mm* | MATT     | P2 Pendulum | RECTIFIED |
| 580x580mm*   | POLISH   | -           | RECTIFIED |
| 580x1160mm*  | POLISH   | -           | RECTIFIED |
| 1160x1160mm* | POLISH   | -           | RECTIFIED |

### **FORMATS**