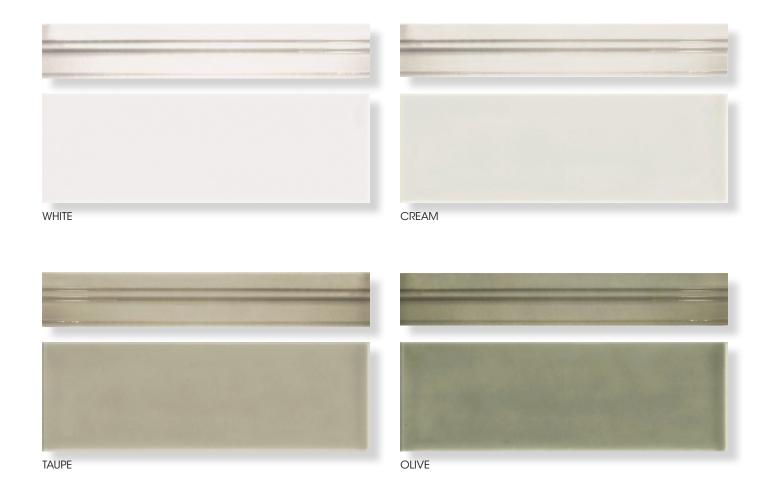

**PRODUCT TYPE**: Ceramic gloss

COLOURS: White, Cream, Taupe, Olive, Grey, Aqua

Charcoal and Black

**SIZES:** 50x300mm and 100x300mm

Non-Rectified edges

FINISHES/USAGE: Wall only

AESTHETIC QUALITIES: Concaved surface with depth in the

### **COMPLETE SERIES**