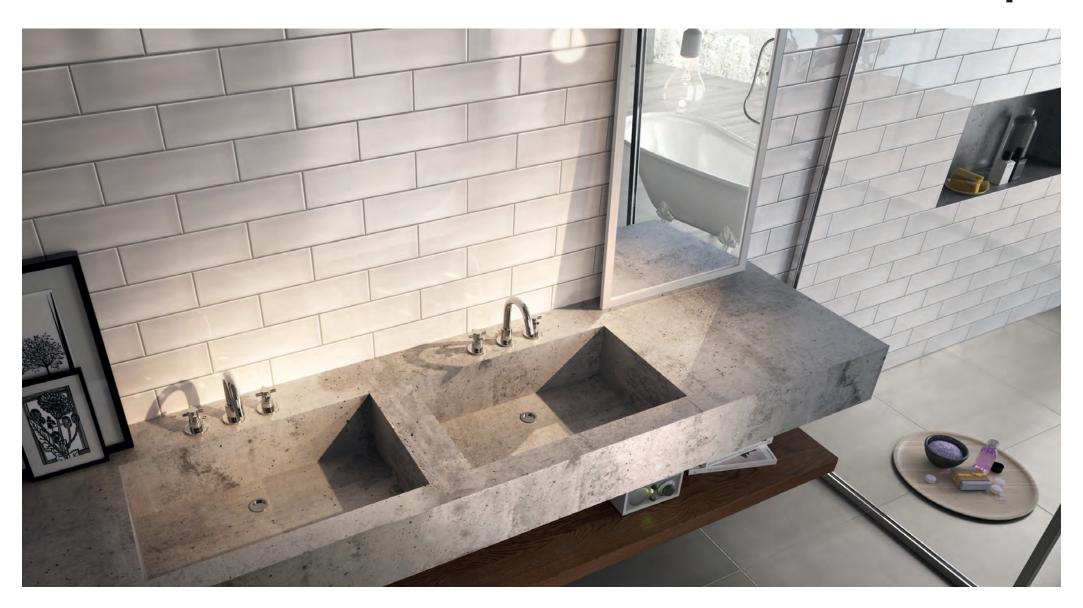

A captivating collection with an organic touch combined with a modern twist, allows for versatility. A unique feature of Tempo is the concaved surface and matching capping, which adds depth and movement.

**PRODUCT TYPE**: Ceramic gloss

COLOURS: White, Cream, Taupe, Olive, Grey, Aqua

Charcoal and Black

**SIZES:** 50x300mm and 100x300mm

Non-Rectified edges

FINISHES/USAGE: Wall only

AESTHETIC QUALITIES: Concaved surface with depth in the

middle of the tile

**TECHINICAL INFO:** Easily maintained with conventional

cleaning products

ORIGIN: Italy

VARIATION: