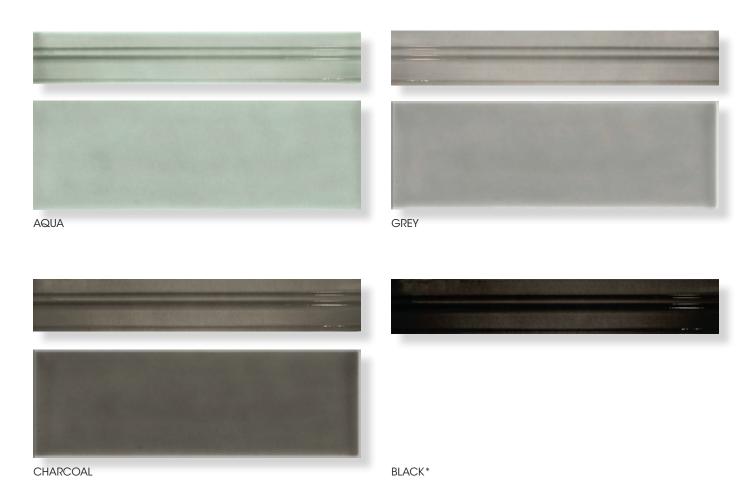

**PRODUCT TYPE**: Ceramic gloss

COLOURS: White, Cream, Taupe, Olive, Grey, Aqua

Charcoal and Black

**SIZES:** 50x300mm and 100x300mm

Non-Rectified edges

FINISHES/USAGE: Wall only

AESTHETIC QUALITIES: Concaved surface with depth in the

<sup>\*</sup>Black capping can be matched with our 100x300mm Jazz Black Gloss

### **COMPLETE SERIES**