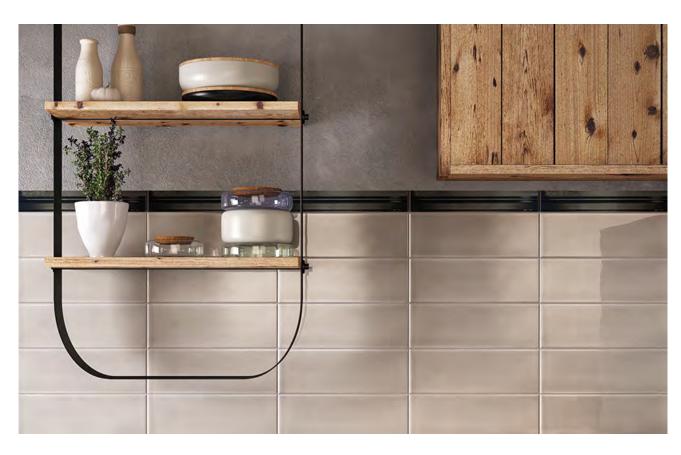

A captivating collection with an organic touch combined with a modern twist, allows for versatility. A unique feature of Tempo is the concaved surface and matching capping, which adds depth and movement.

**PRODUCT TYPE**: Ceramic gloss

COLOURS: White, Cream, Taupe, Olive, Grey, Aqua

Charcoal and Black

**SIZES:** 50x300mm and 100x300mm

Non-Rectified edges

FINISHES/USAGE: Wall only

AESTHETIC QUALITIES: Concaved surface with depth in the

middle of the tile

**TECHINICAL INFO:** Easily maintained with conventional

cleaning products

ORIGIN: Italy

VARIATION: