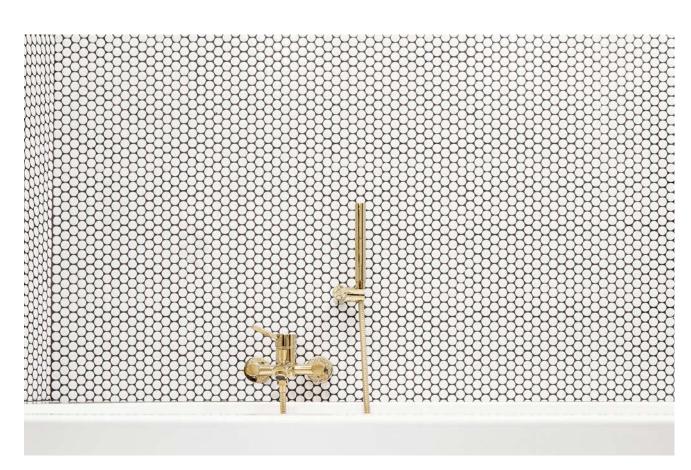

**VARIATION:** 

The PENNY ROUND series is a porcelain glazed mosaic available in black and white in gloss and matt finishes. These classic mosaics are suitable for residential and commercial applications and are a timeless solution for splashbacks and wet areas in the bathroom.