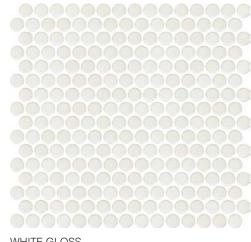

### **Penny Round**

PRODUCT TYPE: Porcelain glazed penny round mosaic

**COLOURS:** Black and White

SIZES: 305x305mm Sheeted mosaic

FINISHES/USAGE: Matt and Gloss/Floor and Wall

**AESTHETIC QUALITIES:** Decorative, geometric pattern

**VARIATION:** 

The PENNY ROUND series is a porcelain glazed mosaic available in black and white in gloss and matt finishes. These classic mosaics are suitable for residential and commercial applications and are a timeless solution for splashbacks and wet areas in the bathroom.

#### **FORMAT**

WHITE GLOSS

WHITE MATT

**BLACK MATT** 