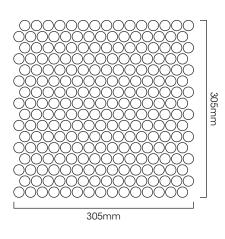

### **Penny Round**

PRODUCT TYPE: Porcelain glazed penny round mosaic

**COLOURS:** Black and White

SIZES: 305x305mm Sheeted mosaic

FINISHES/USAGE: Matt and Gloss/Floor and Wall

**AESTHETIC QUALITIES:** Decorative, geometric pattern

#### PRODUCT SPECIFICATIONS

| SIZES     | FINISHES | TILE EDGE     |
|-----------|----------|---------------|
| 305x305mm | GLOSS    | NON-RECTIFIED |
| 305x305mm | MATT     | NON-RECTIFIED |