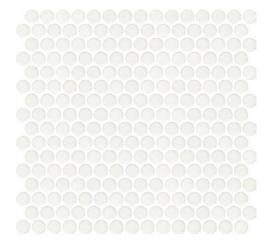

### **Penny Round**

PRODUCT TYPE: Porcelain glazed penny round mosaic

**COLOURS:** Black and White

SIZES: 305x305mm Sheeted mosaic

FINISHES/USAGE: Matt and Gloss/Floor and Wall

**AESTHETIC QUALITIES:** Decorative, geometric pattern

**VARIATION:** 

The PENNY ROUND series is a porcelain glazed mosaic available in black and white in gloss and matt finishes. These classic mosaics are suitable for residential and commercial applications and are a timeless solution for splashbacks and wet areas in the bathroom.

#### **FORMAT**

WHITE GLOSS

WHITE MATT

**BLACK MATT** 