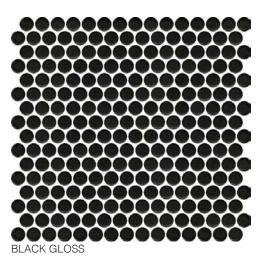

### **Penny Round**

PRODUCT TYPE: Porcelain glazed penny round mosaic

**COLOURS:** Black and White

SIZES: 305x305mm Sheeted mosaic

FINISHES/USAGE: Matt and Gloss/Floor and Wall

**AESTHETIC QUALITIES:** Decorative, geometric pattern

**VARIATION:** 

The PENNY ROUND series is a porcelain glazed mosaic available in black and white in gloss and matt finishes. These classic mosaics are suitable for residential and commercial applications and are a timeless solution for splashbacks and wet areas in the bathroom.

#### **FORMAT**

WHITE GLOSS

WHITE MATT

**BLACK MATT** 