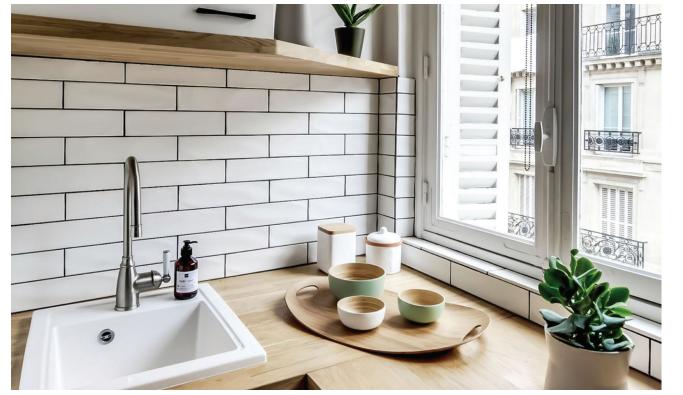

## **New York**

A collection of 75x300mm tiles with gloss and matt finishes, suitable for wall only. NEW YORK comes in a neutral colour palette, which can also be paired with MIAMI series which consists of a bright, pastel colour palette.

| PRODUCT TYPE:        | Glazed ceramic                                 |
|----------------------|------------------------------------------------|
| COLOURS:             | White, Pale Grey, Taupe, Charcoal and<br>Black |
| SIZES:               | 75x300mm<br>Non-rectified edges                |
| FINISHES/USAGE:      | Matt and Gloss/Wall only                       |
| AESTHETIC QUALITIES: | Neutral colour wall tile                       |
| VARIATION:           | V1                                             |
|                      |                                                |