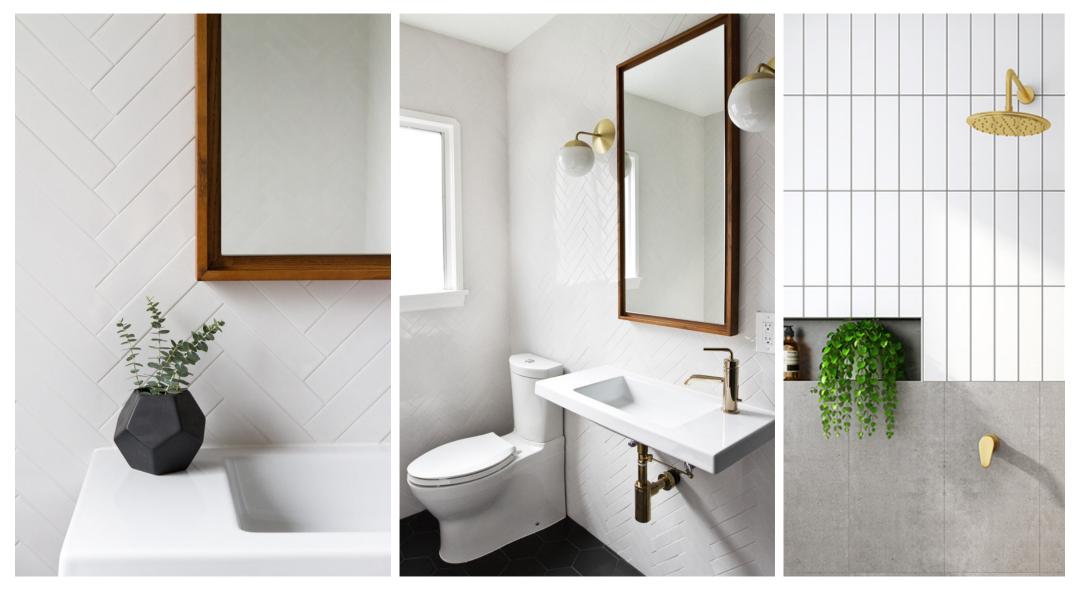

## **New York**

A collection of 75x300mm tiles with gloss and matt finishes, suitable for wall only. NEW YORK comes in a neutral colour palette, which can also be paired with MIAMI series which consists of a bright, pastel colour palette.

| PRODUCT TYPE:        | Glazed ceramic                                 |
|----------------------|------------------------------------------------|
| COLOURS:             | White, Pale Grey, Taupe, Charcoal and<br>Black |
| SIZES:               | 75x300mm<br>Non-rectified edges                |
| FINISHES/USAGE:      | Matt and Gloss/Wall only                       |
| AESTHETIC QUALITIES: | Neutral colour wall tile                       |
| VARIATION:           | V1                                             |
|                      |                                                |