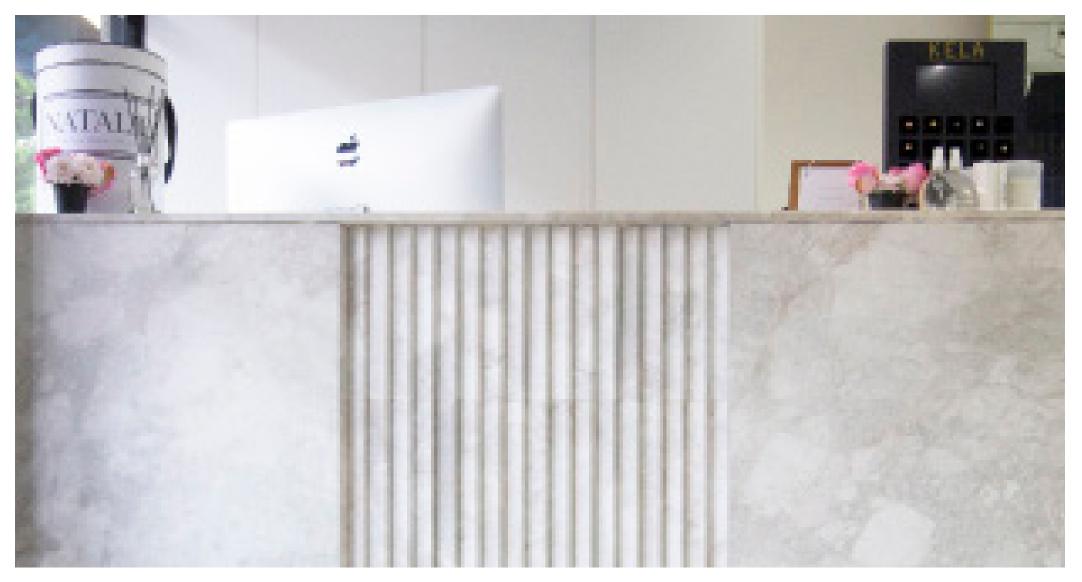

# Flute

Designed in-house by Skheme, our FLUTE SERIES is a collection of Natural Stone flutes available in three unique shapes.

| PRODUCT TYPE:       | Natural stone                                                                                                                                                           |
|---------------------|-------------------------------------------------------------------------------------------------------------------------------------------------------------------------|
| COLOURS:            | Carrara C, Lloret, Epoca Blush, Rosso<br>Levanto, Perla and Etienne                                                                                                     |
| SIZES:              | 40x450mm<br>Rectified edges                                                                                                                                             |
| FINISHES/USAGE:     | Honed/Wall Only                                                                                                                                                         |
| esthetic qualities: | Natural veining and unique shapes                                                                                                                                       |
| TECHNICAL INFO      | <ul> <li>Use fast setting adhesives</li> <li>Apply sealers such as DRY TREAT during the installation process</li> <li>Use stone friendly grout and silicones</li> </ul> |
| VARIATION:          | V4                                                                                                                                                                      |

### Flute

## Flute

Variation is an inherent property of tiles and stone. Sizes are nominal and may include a joint.