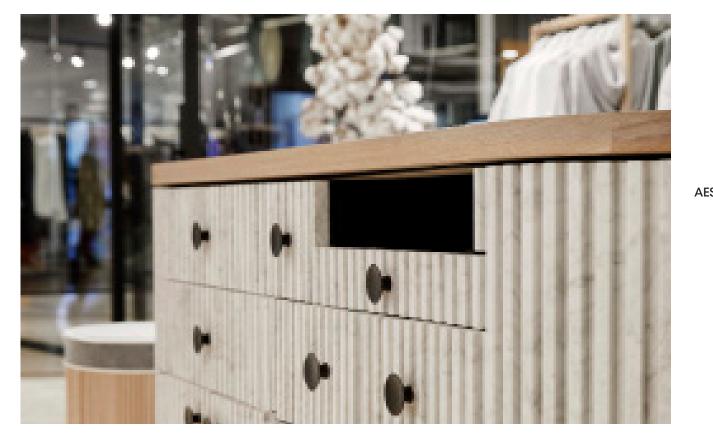

# Flute

Designed in-house by Skheme, our FLUTE SERIES is a collection of Natural Stone flutes available in three unique shapes.

| PRODUCT TYPE:       | Natural stone                                                                                                                                                           |
|---------------------|-------------------------------------------------------------------------------------------------------------------------------------------------------------------------|
| COLOURS:            | Carrara C, Lloret, Epoca Blush, Rosso<br>Levanto, Perla and Etienne                                                                                                     |
| SIZES:              | 40x450mm<br>Rectified edges                                                                                                                                             |
| FINISHES/USAGE:     | Honed/Wall Only                                                                                                                                                         |
| esthetic qualities: | Natural veining and unique shapes                                                                                                                                       |
| TECHNICAL INFO      | <ul> <li>Use fast setting adhesives</li> <li>Apply sealers such as DRY TREAT during the installation process</li> <li>Use stone friendly grout and silicones</li> </ul> |
| VARIATION:          | V4                                                                                                                                                                      |

### Flute

## Flute

Variation is an inherent property of tiles and stone. Sizes are nominal and may include a joint.