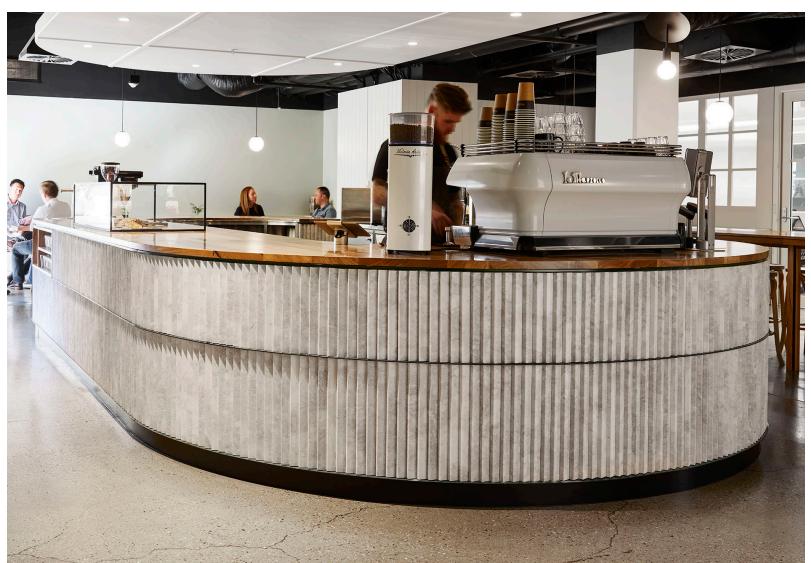

# Flute

Designed in-house by Skheme, our FLUTE SERIES is a collection of Natural Stone flutes available in three unique shapes.

| PRODUCT TYPE:       | Natural stone                                                                                                                                                           |
|---------------------|-------------------------------------------------------------------------------------------------------------------------------------------------------------------------|
| COLOURS:            | Carrara C, Lloret, Epoca Blush, Rosso<br>Levanto, Perla and Etienne                                                                                                     |
| SIZES:              | 40x450mm<br>Rectified edges                                                                                                                                             |
| FINISHES/USAGE:     | Honed/Wall Only                                                                                                                                                         |
| esthetic qualities: | Natural veining and unique shapes                                                                                                                                       |
| TECHNICAL INFO      | <ul> <li>Use fast setting adhesives</li> <li>Apply sealers such as DRY TREAT during the installation process</li> <li>Use stone friendly grout and silicones</li> </ul> |
| VARIATION:          | V4                                                                                                                                                                      |

### Flute

## Flute

Variation is an inherent property of tiles and stone. Sizes are nominal and may include a joint.