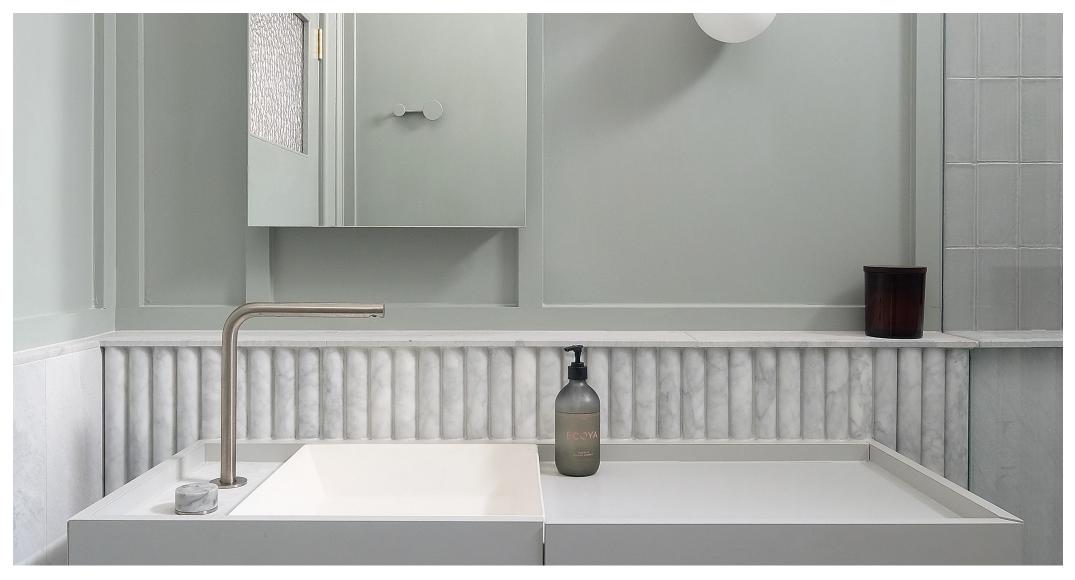

# Flute

Designed in-house by Skheme, our FLUTE SERIES is a collection of Natural Stone flutes available in three unique shapes.

| PRODUCT TYPE:       | Natural stone                                                                                                                                                           |
|---------------------|-------------------------------------------------------------------------------------------------------------------------------------------------------------------------|
| COLOURS:            | Carrara C, Lloret, Epoca Blush, Rosso<br>Levanto, Perla and Etienne                                                                                                     |
| SIZES:              | 40x450mm<br>Rectified edges                                                                                                                                             |
| FINISHES/USAGE:     | Honed/Wall Only                                                                                                                                                         |
| esthetic qualities: | Natural veining and unique shapes                                                                                                                                       |
| TECHNICAL INFO      | <ul> <li>Use fast setting adhesives</li> <li>Apply sealers such as DRY TREAT during the installation process</li> <li>Use stone friendly grout and silicones</li> </ul> |
| VARIATION:          | V4                                                                                                                                                                      |

### Flute

## Flute

Variation is an inherent property of tiles and stone. Sizes are nominal and may include a joint.