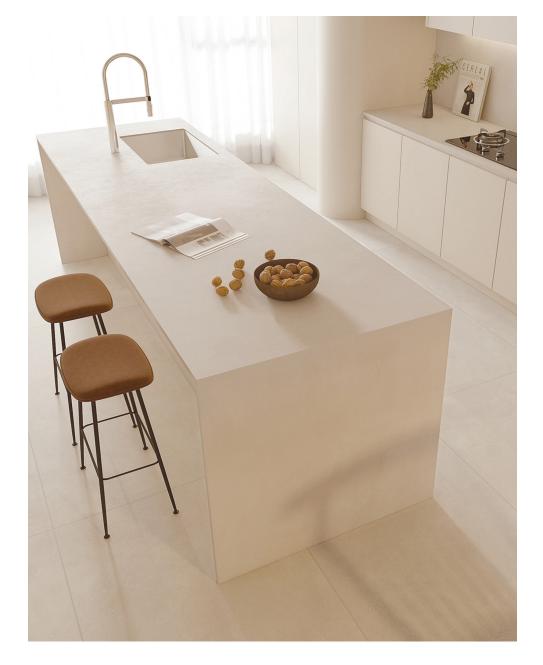

## neutra

The Neutra collection showcases six stunning, versatile, and authentic colors. This series offers honed, natural, and matt finishes that are both durable and resistant. It's perfect for enhancing indoor and outdoor kitchens, wall cladding, bathrooms, furniture, and more.