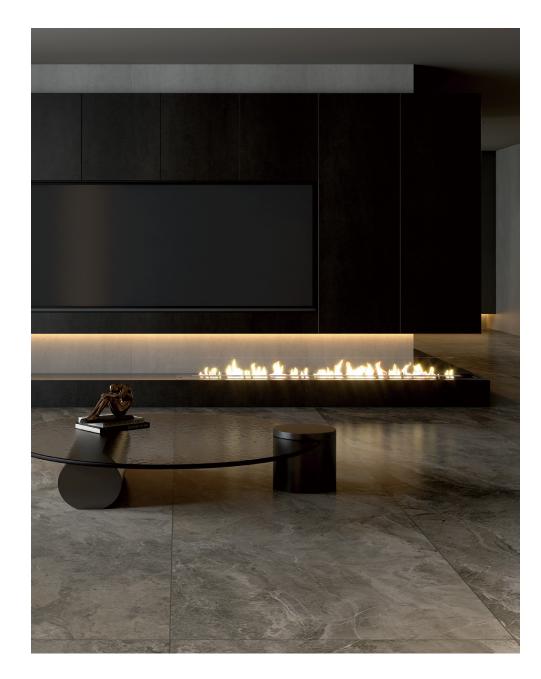

## neutra

The Neutra collection showcases six stunning, versatile, and authentic colors. This series offers honed, natural, and matt finishes that are both durable and resistant. It's perfect for enhancing indoor and outdoor kitchens, wall cladding, bathrooms, furniture, and more.