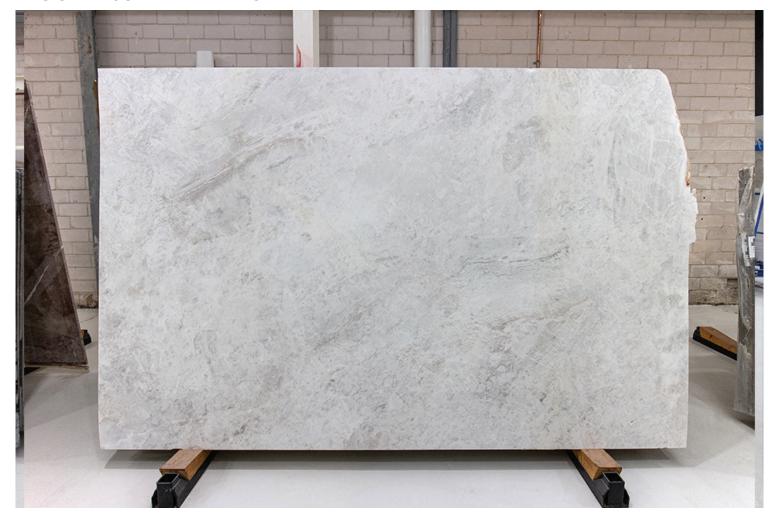

### PRODUCT SPECIFICATIONS

| SIZES            | FINISHES | TILE EDGE |
|------------------|----------|-----------|
| 20mm RANDOM SLAB | HONED    | RECTIFIED |

#### **BALTICA MARBLE HONED**