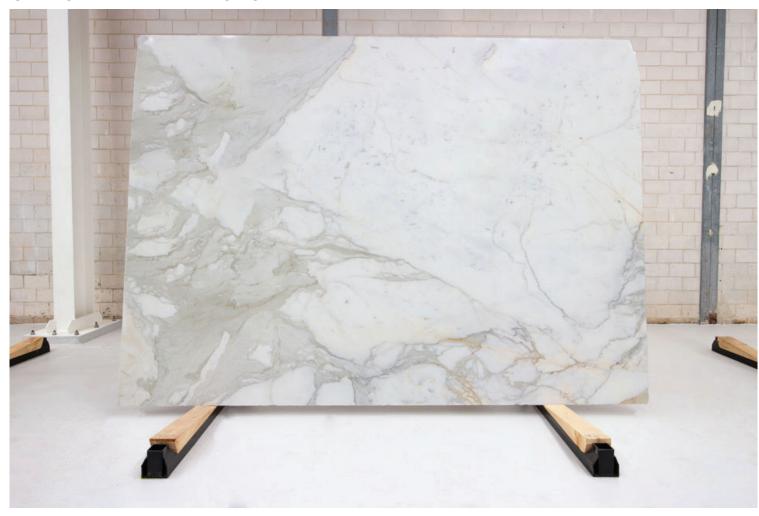

### PRODUCT SPECIFICATIONS

| SIZES            | FINISHES | TILE EDGE |
|------------------|----------|-----------|
| 20mm RANDOM SLAB | POLISH   | RECTIFIED |

#### **BIANCO STATUARIO MARBLE POLISH**