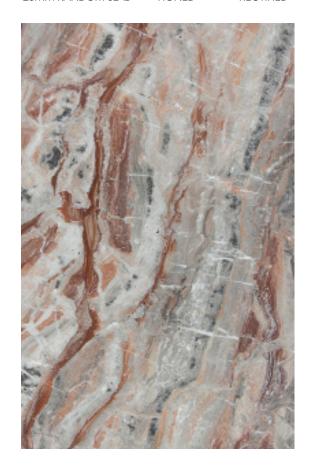

### PRODUCT SPECIFICATIONS

| SIZES            | FINISHES | TILE EDGE |
|------------------|----------|-----------|
| 20mm RANDOM SLAB | HONED    | RECTIFIED |

#### **BALTICA MARBLE HONED**