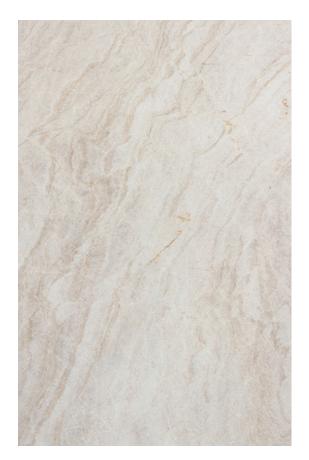

#### PACIFIC QUARTZITE HONED

#### PRODUCT SPECIFICATIONS

| SIZES            | FINISHES | TILE EDGE |
|------------------|----------|-----------|
| 20mm RANDOM SLAB | POLISH   | RECTIFIED |