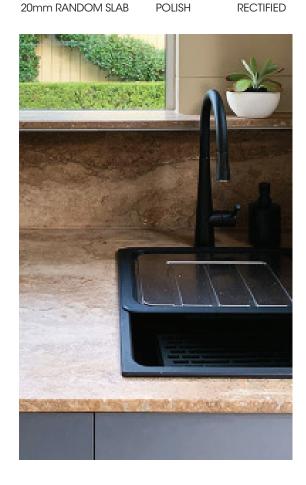

### PRODUCT SPECIFICATIONS

| SIZES            | FINISHES | TILE EDGE |
|------------------|----------|-----------|
| 20mm RANDOM SLAB | POLISH   | RECTIFIED |

#### **BIANCO STATUARIO MARBLE POLISH**