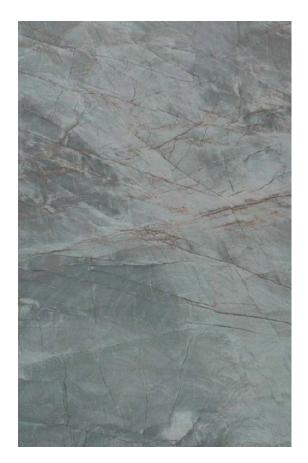

#### **VIGOR QUARTZITE HONED**

#### PRODUCT SPECIFICATIONS

| SIZES            | FINISHES | TILE EDGE |
|------------------|----------|-----------|
| 20mm RANDOM SLAB | HONED    | RECTIFIED |