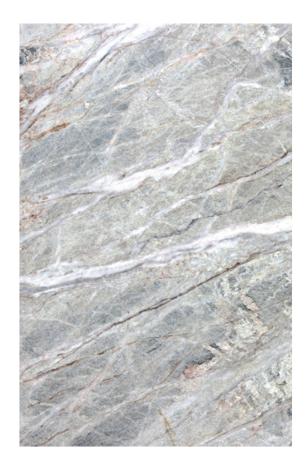

Skheme's latest collection of NATURAL STONE SLABS sourced from around the world are now displayed in our brand new Stone Pavilion. Our slabs are available in a variety of sizes and include marble, travertine, limestone and quartz and then finished with a honed, polished or sandblasted surface.

**PRODUCT TYPE**: Natural Stone

SIZES: Varies per stone

Sizes may be procured upon request

Rectified edges

**AESTHETIC QUALITIES:** No two pieces are alike and may

have variation in colour and veining from tile to tile or slab to slab, but this characteristic is part of the inherent beauty of using a natural product on

your project.

**TECHINICAL INFO:** Supplied materials may vary from

samples.

It is recommended to seal all natural

stone.