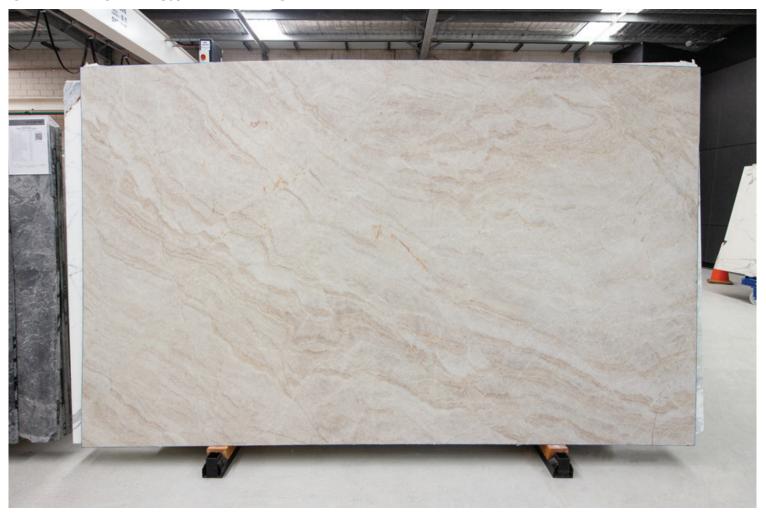

#### PACIFIC QUARTZITE HONED

#### PRODUCT SPECIFICATIONS

| SIZES            | FINISHES | TILE EDGE |
|------------------|----------|-----------|
| 20mm RANDOM SLAB | POLISH   | RECTIFIED |