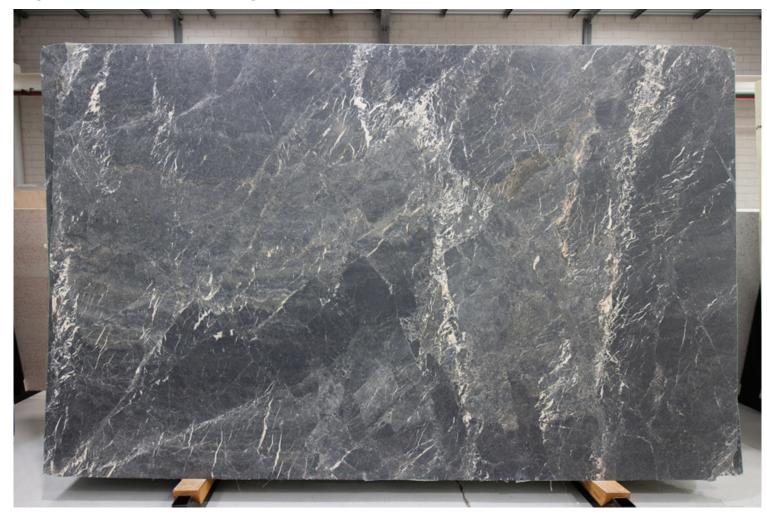

#### **BALTICA MARBLE HONED**

### PRODUCT SPECIFICATIONS

| SIZES            | FINISHES | TILE EDGE |
|------------------|----------|-----------|
| 20mm RANDOM SLAB | HONED    | RECTIFIED |