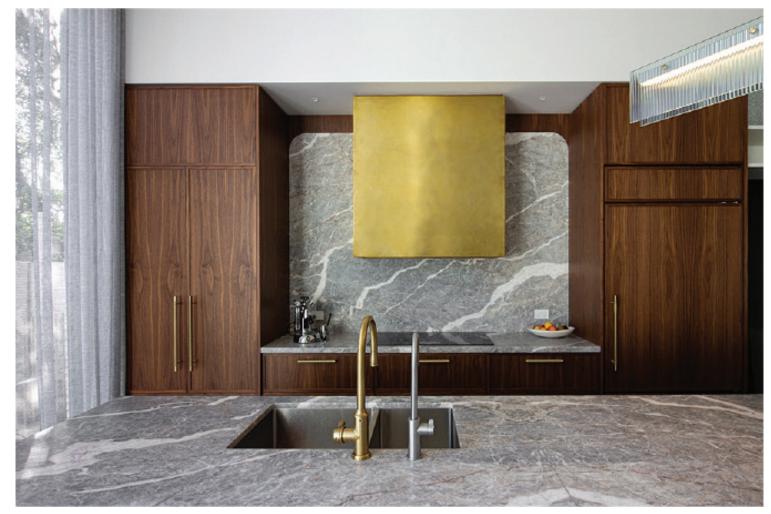

Skheme's latest collection of NATURAL STONE SLABS sourced from around the world are now displayed in our brand new Stone Pavilion. Our slabs are available in a variety of sizes and include marble, travertine, limestone and quartz and then finished with a honed, polished or sandblasted surface.

**PRODUCT TYPE**: Natural Stone

SIZES: Varies per stone

Sizes may be procured upon request

Rectified edges

**AESTHETIC QUALITIES:** No two pieces are alike and may

have variation in colour and veining from tile to tile or slab to slab, but this characteristic is part of the inherent beauty of using a natural product on

your project.

**TECHINICAL INFO:** Supplied materials may vary from

samples.

It is recommended to seal all natural

stone.