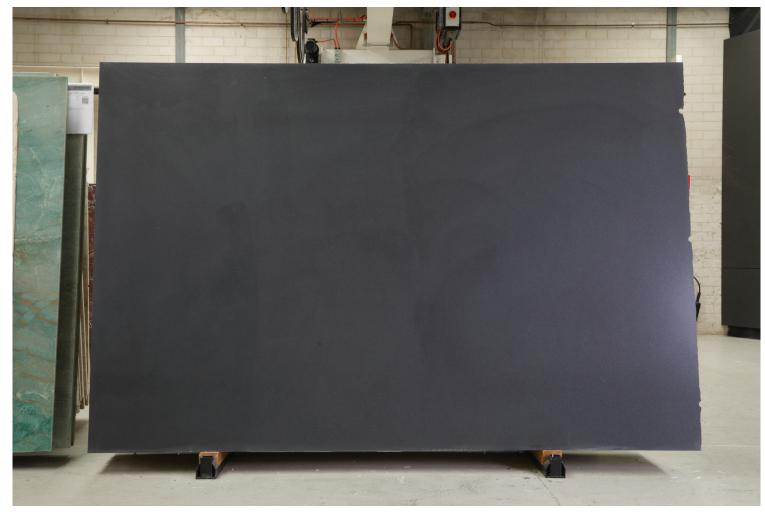

#### **BORDEAUX GRANITE HONED**

### PRODUCT SPECIFICATIONS

| SIZES            | FINISHES | TILE EDGE |
|------------------|----------|-----------|
| 20mm RANDOM SLAB | HONED    | RECTIFIED |