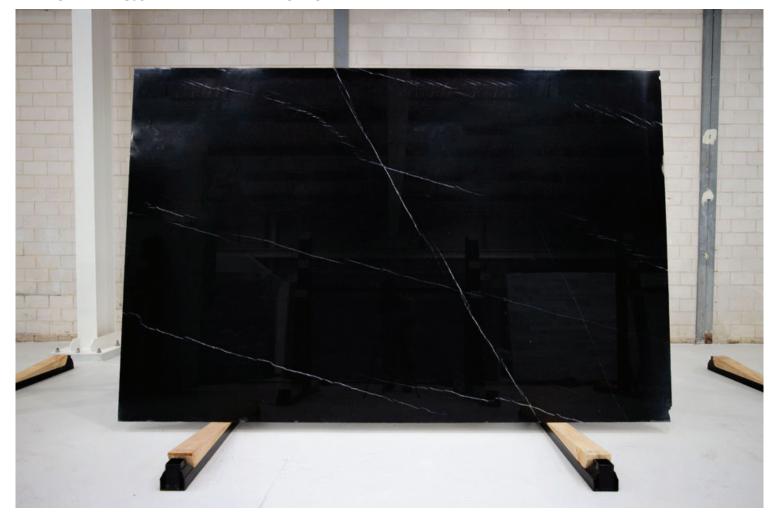

#### **NERO ABSOLUTE HONED GRANITE**

#### PRODUCT SPECIFICATIONS

| SIZES            | FINISHES | TILE EDGE |
|------------------|----------|-----------|
| 30mm RANDOM SLAB | POLISH   | RECTIFIED |