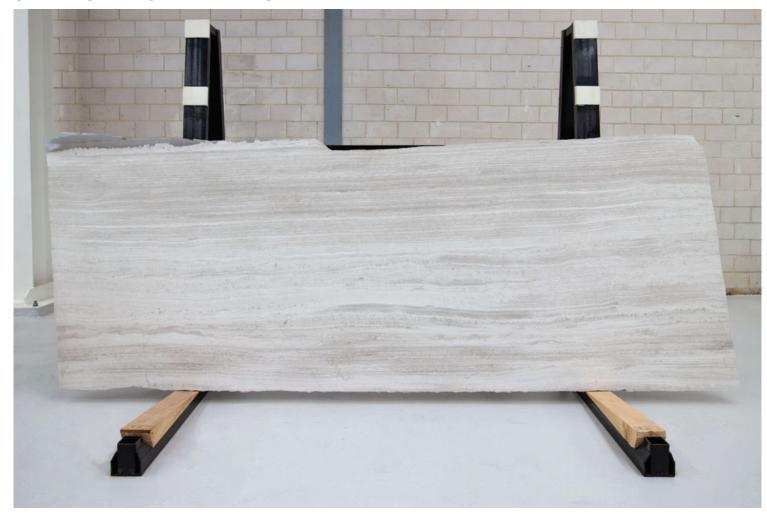

Skheme's latest collection of NATURAL STONE SLABS sourced from around the world are now displayed in our brand new Stone Pavilion. Our slabs are available in a variety of sizes and include marble, travertine, limestone and quartz and then finished with a honed, polished or sandblasted surface.

**PRODUCT TYPE**: Natural Stone

SIZES: Varies per stone

Sizes may be procured upon request

Rectified edges

**AESTHETIC QUALITIES:** No two pieces are alike and may

have variation in colour and veining from tile to tile or slab to slab, but this characteristic is part of the inherent beauty of using a natural product on

your project.

**TECHINICAL INFO:** Supplied materials may vary from

samples.

It is recommended to seal all natural

stone.