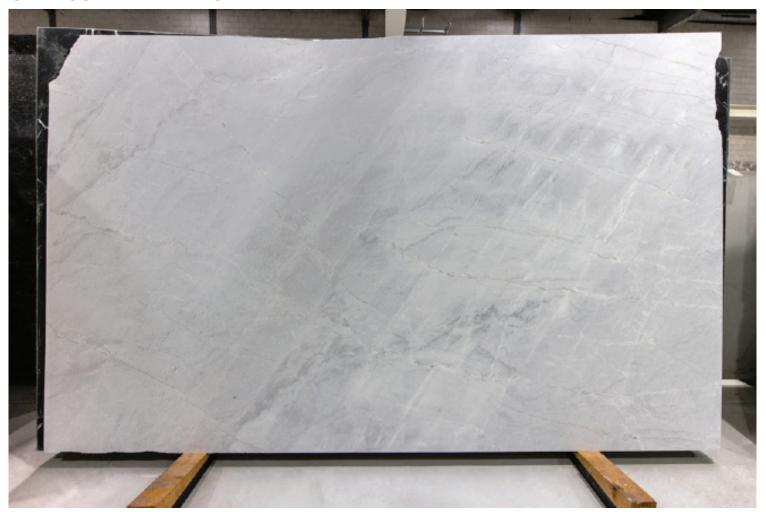

### PRODUCT SPECIFICATIONS

| SIZES            | FINISHES | TILE EDGE |
|------------------|----------|-----------|
| 20mm RANDOM SLAB | HONED    | RECTIFIED |

#### **BORDEAUX GRANITE HONED**