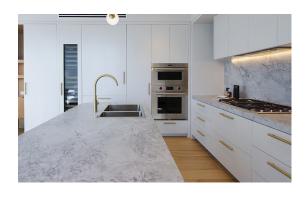

Skheme's latest collection of NATURAL STONE SLABS sourced from around the world are now displayed in our brand new Stone Pavilion. Our slabs are available in a variety of sizes and include marble, travertine, limestone and quartz and then finished with a honed, polished or sandblasted surface.