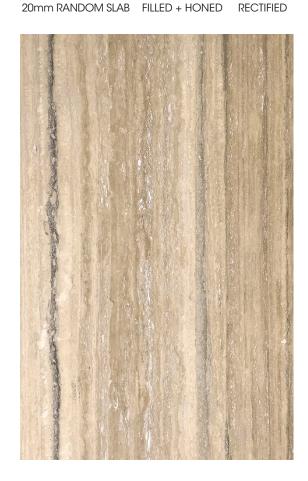

#### PRODUCT SPECIFICATIONS

| SIZES            | FINISHES | TILE EDGE |
|------------------|----------|-----------|
| 20mm RANDOM SLAB | HONED    | RECTIFIED |

#### TRAVERTINO NAVONA FILLED

**RESIN FILLED** 