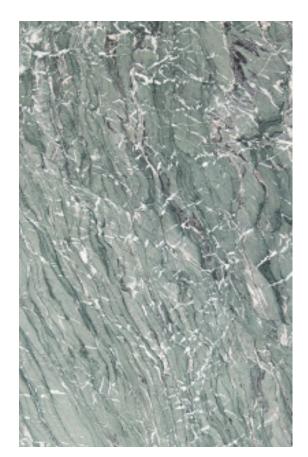

#### **VERDE AOSTA MARBLE HONED**

#### PRODUCT SPECIFICATIONS

| SIZES            | FINISHES | TILE EDGE |
|------------------|----------|-----------|
| 20mm RANDOM SLAB | HONED    | RECTIFIED |