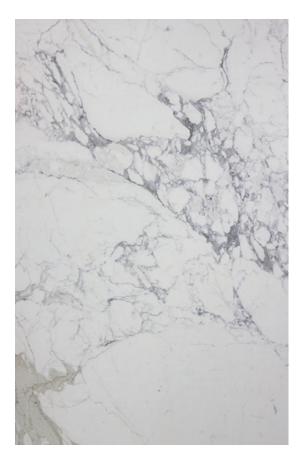

### PRODUCT SPECIFICATIONS

| SIZES            | FINISHES | TILE EDGE |
|------------------|----------|-----------|
| 20mm RANDOM SLAB | POLISH   | RECTIFIED |

#### **BIANCO STATUARIO MARBLE POLISH**