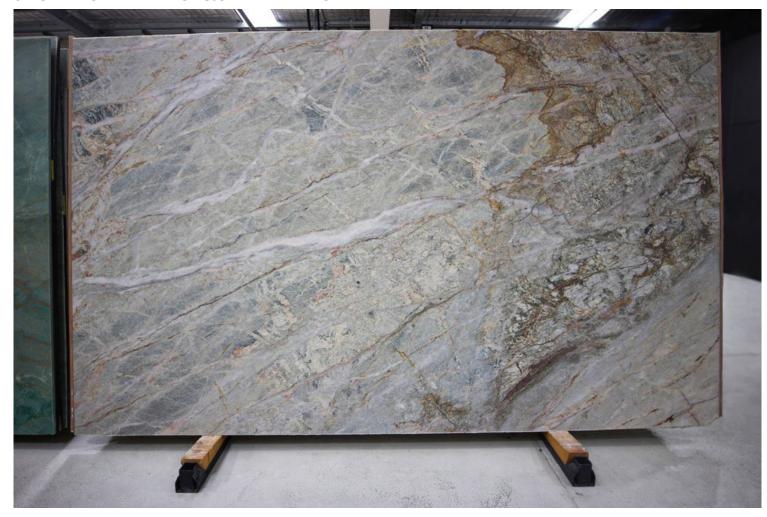

Skheme's latest collection of NATURAL STONE SLABS sourced from around the world are now displayed in our brand new Stone Pavilion. Our slabs are available in a variety of sizes and include marble, travertine, limestone and quartz and then finished with a honed, polished or sandblasted surface.

**PRODUCT TYPE**: Natural Stone

SIZES: Varies per stone

Sizes may be procured upon request

Rectified edges

**AESTHETIC QUALITIES:** No two pieces are alike and may

have variation in colour and veining from tile to tile or slab to slab, but this characteristic is part of the inherent beauty of using a natural product on

your project.

**TECHINICAL INFO:** Supplied materials may vary from

samples.

It is recommended to seal all natural

stone.