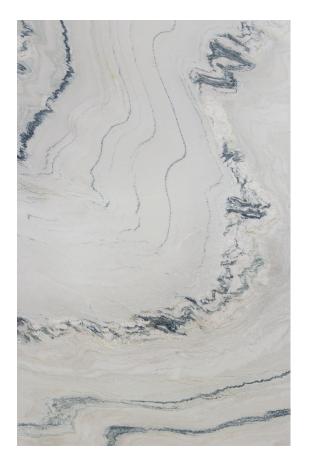

#### **BALTICA MARBLE HONED**

### PRODUCT SPECIFICATIONS

| SIZES            | FINISHES | TILE EDGE |
|------------------|----------|-----------|
| 20mm RANDOM SLAB | HONED    | RECTIFIED |