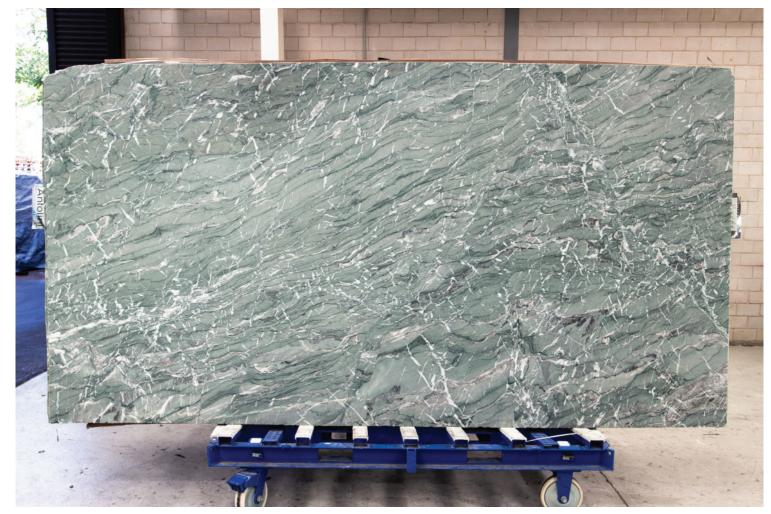

#### **VERDE AOSTA MARBLE HONED**

#### PRODUCT SPECIFICATIONS

| SIZES            | FINISHES | TILE EDGE |
|------------------|----------|-----------|
| 20mm RANDOM SLAB | HONED    | RECTIFIED |