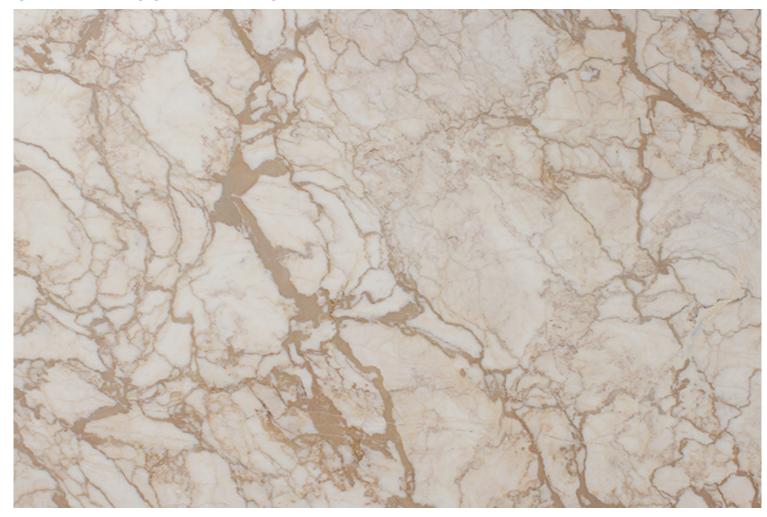

Skheme's latest collection of NATURAL STONE SLABS sourced from around the world are now displayed in our brand new Stone Pavilion. Our slabs are available in a variety of sizes and include marble, travertine, limestone and quartz and then finished with a honed, polished or sandblasted surface.

**PRODUCT TYPE**: Natural Stone

SIZES: Varies per stone

Sizes may be procured upon request

Rectified edges

**AESTHETIC QUALITIES:** No two pieces are alike and may

have variation in colour and veining from tile to tile or slab to slab, but this characteristic is part of the inherent beauty of using a natural product on

your project.

**TECHINICAL INFO:** Supplied materials may vary from

samples.

It is recommended to seal all natural

stone.