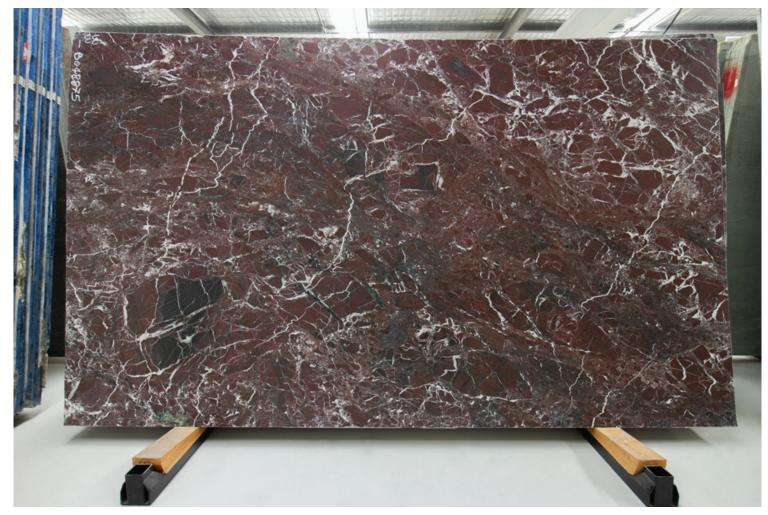

### PRODUCT SPECIFICATIONS

| SIZES            | FINISHES | TILE EDGE |
|------------------|----------|-----------|
| 20mm RANDOM SLAB | HONED    | RECTIFIED |

#### **BORDEAUX GRANITE HONED**