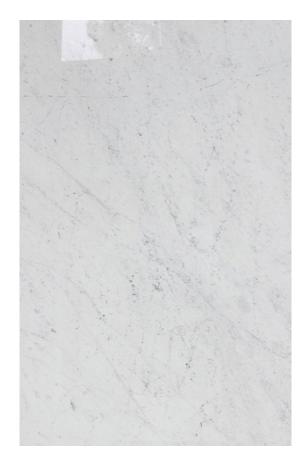

### PRODUCT SPECIFICATIONS

| SIZES            | FINISHES | TILE EDGE |
|------------------|----------|-----------|
| 20mm RANDOM SLAB | POLISH   | RECTIFIED |

#### **BIANCO STATUARIO MARBLE POLISH**