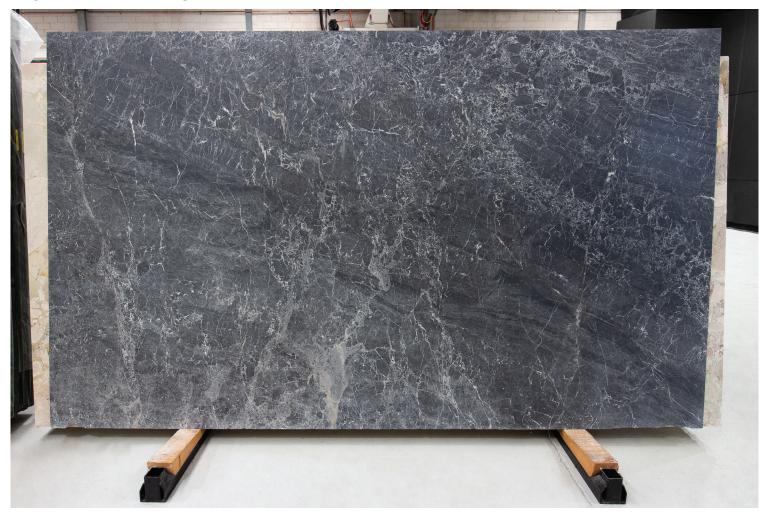

Skheme's latest collection of NATURAL STONE SLABS sourced from around the world are now displayed in our brand new Stone Pavilion. Our slabs are available in a variety of sizes and include marble, travertine, limestone and quartz and then finished with a honed, polished or sandblasted surface.

**PRODUCT TYPE**: Natural Stone

SIZES: Varies per stone

Sizes may be procured upon request

Rectified edges

**AESTHETIC QUALITIES:** No two pieces are alike and may

have variation in colour and veining from tile to tile or slab to slab, but this characteristic is part of the inherent beauty of using a natural product on