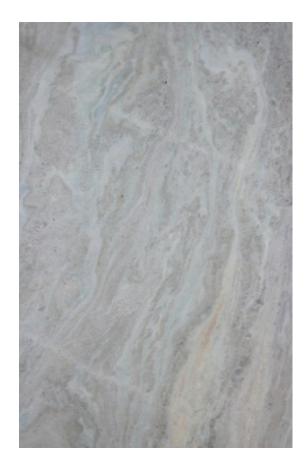

#### **BIANCO STATUARIO MARBLE POLISH**

### PRODUCT SPECIFICATIONS

| SIZES            | FINISHES | TILE EDGE |
|------------------|----------|-----------|
| 20mm RANDOM SLAB | POLISH   | RECTIFIED |