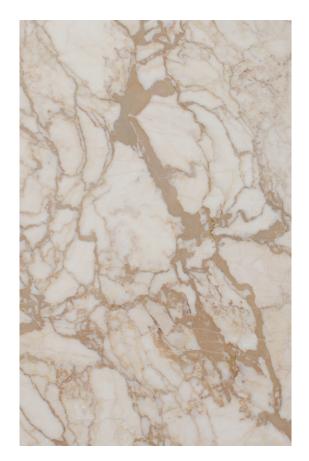

Skheme's latest collection of NATURAL STONE SLABS sourced from around the world are now displayed in our brand new Stone Pavilion. Our slabs are available in a variety of sizes and include marble, travertine, limestone and quartz and then finished with a honed, polished or sandblasted surface.

**PRODUCT TYPE**: Natural Stone

SIZES: Varies per stone

Sizes may be procured upon request

Rectified edges

**AESTHETIC QUALITIES:** No two pieces are alike and may

have variation in colour and veining from tile to tile or slab to slab, but this characteristic is part of the inherent beauty of using a natural product on

your project.

**TECHINICAL INFO:** Supplied materials may vary from

samples.

It is recommended to seal all natural

stone.