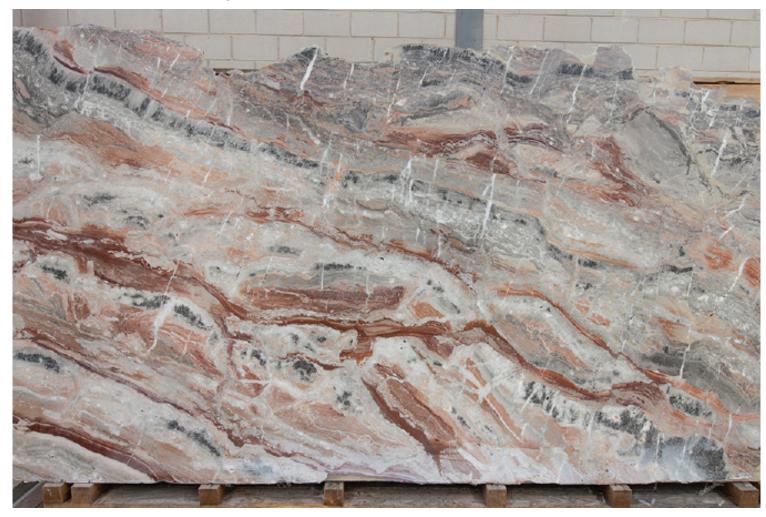

### PRODUCT SPECIFICATIONS

| SIZES            | FINISHES | TILE EDGE |
|------------------|----------|-----------|
| 20mm RANDOM SLAB | HONED    | RECTIFIED |

#### **BALTICA MARBLE HONED**