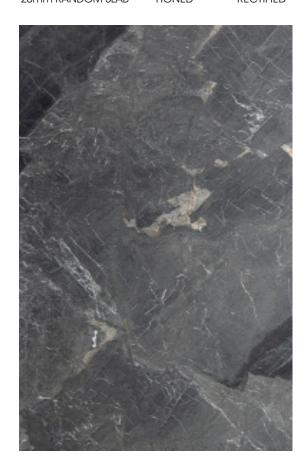

### PRODUCT SPECIFICATIONS

| SIZES            | FINISHES | TILE EDGE |
|------------------|----------|-----------|
| 20mm RANDOM SLAB | HONED    | RECTIFIED |

#### **BALTICA MARBLE HONED**