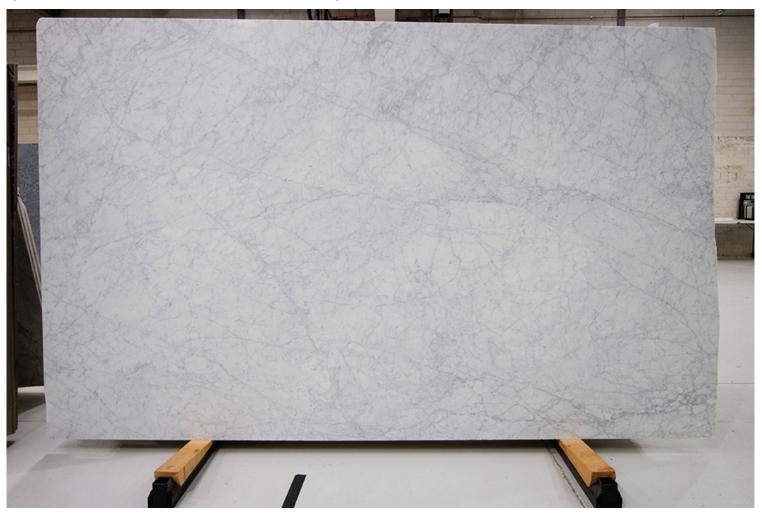

### PRODUCT SPECIFICATIONS

| SIZES            | FINISHES | TILE EDGE |
|------------------|----------|-----------|
| 20mm RANDOM SLAB | POLISH   | RECTIFIED |

#### **BIANCO STATUARIO MARBLE POLISH**