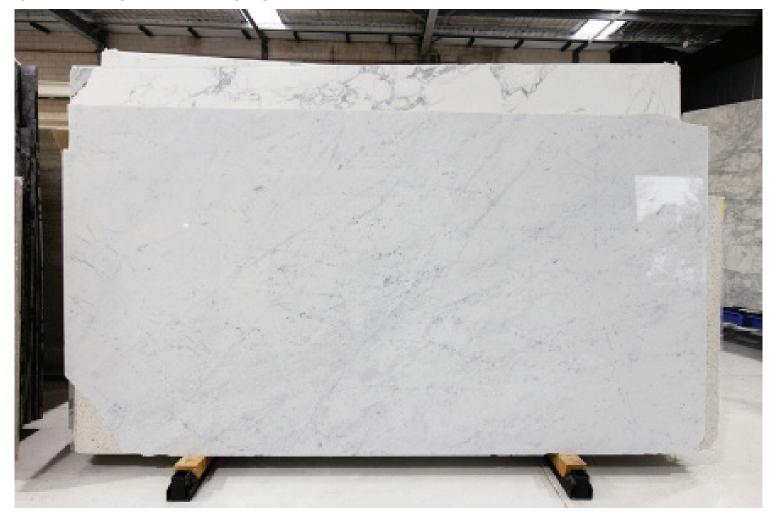

### PRODUCT SPECIFICATIONS

| SIZES            | FINISHES | TILE EDGE |
|------------------|----------|-----------|
| 20mm RANDOM SLAB | POLISH   | RECTIFIED |

#### **BIANCO STATUARIO MARBLE POLISH**