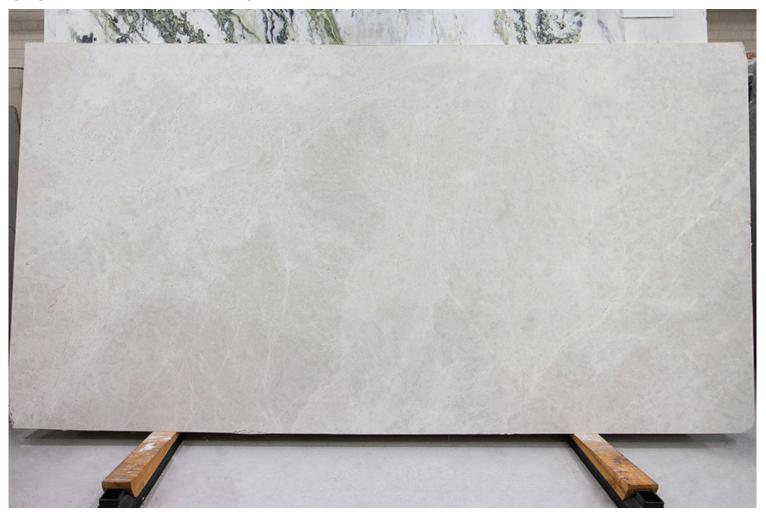

### PRODUCT SPECIFICATIONS

| SIZES            | FINISHES | TILE EDGE |
|------------------|----------|-----------|
| 20mm RANDOM SLAB | HONED    | RECTIFIED |

#### **BORDEAUX GRANITE HONED**