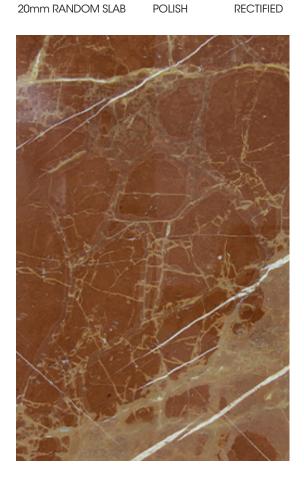

### PRODUCT SPECIFICATIONS

| SIZES            | FINISHES | TILE EDGE |
|------------------|----------|-----------|
| 20mm RANDOM SLAB | POLISH   | RECTIFIED |