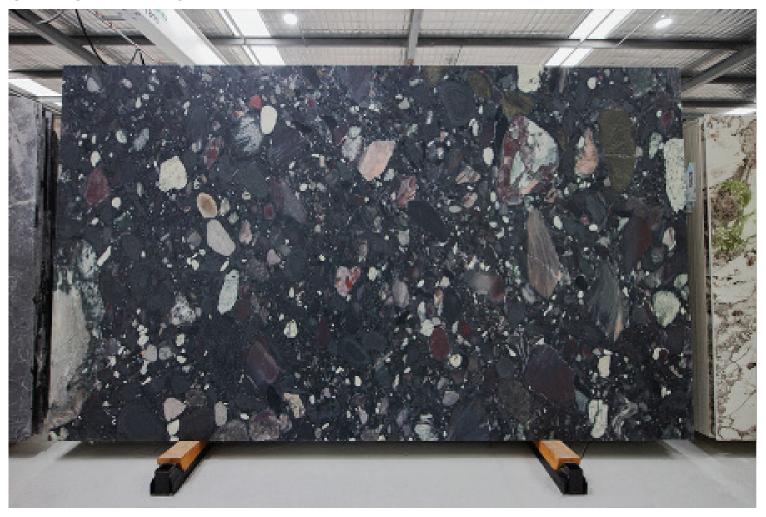

### PRODUCT SPECIFICATIONS

| SIZES            | FINISHES | TILE EDGE |
|------------------|----------|-----------|
| 20mm RANDOM SLAB | HONED    | RECTIFIED |

#### **BORDEAUX GRANITE HONED**