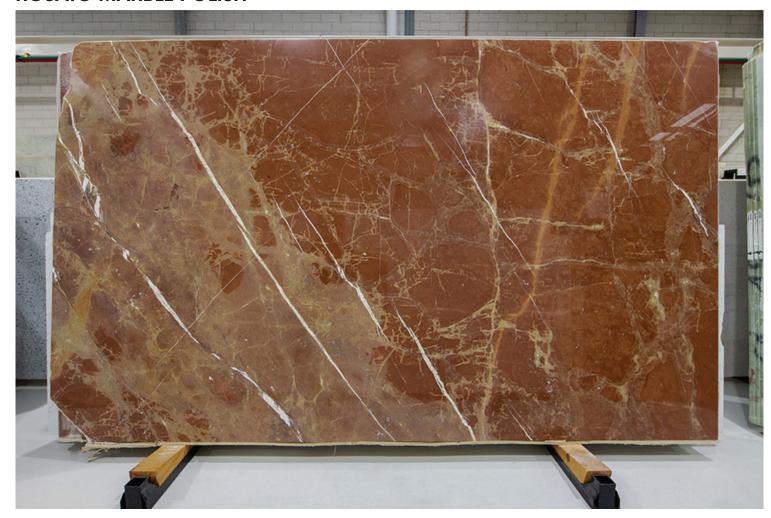

### PRODUCT SPECIFICATIONS

| SIZES            | FINISHES | TILE EDGE |
|------------------|----------|-----------|
| 20mm RANDOM SLAB | POLISH   | RECTIFIED |