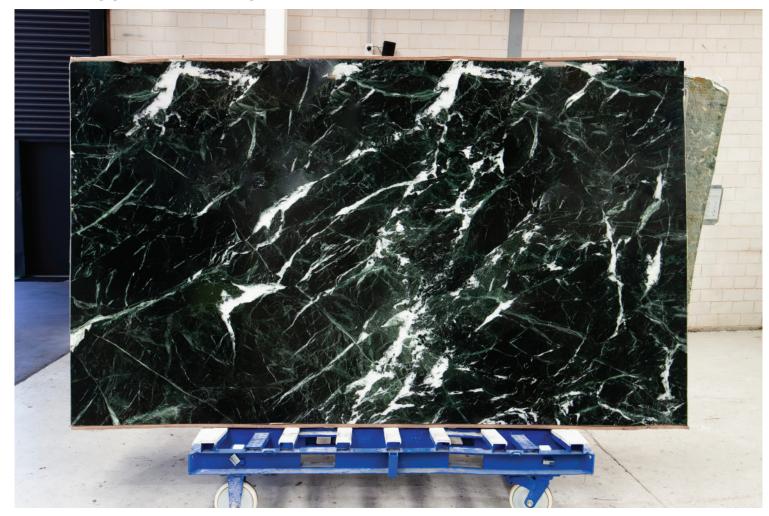

#### **VERDE AOSTA MARBLE HONED**

#### PRODUCT SPECIFICATIONS

| SIZES            | FINISHES | TILE EDGE |
|------------------|----------|-----------|
| 20mm RANDOM SLAB | HONED    | RECTIFIED |