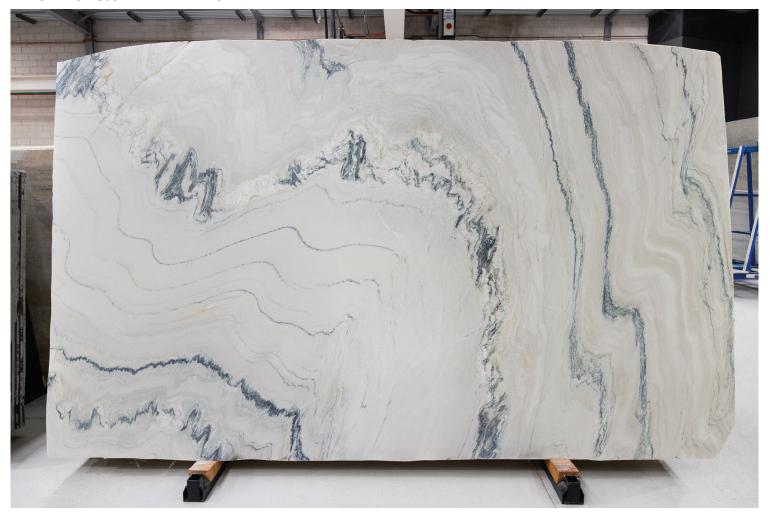

#### **BALTICA MARBLE HONED**

### PRODUCT SPECIFICATIONS

| SIZES            | FINISHES | TILE EDGE |
|------------------|----------|-----------|
| 20mm RANDOM SLAB | HONED    | RECTIFIED |