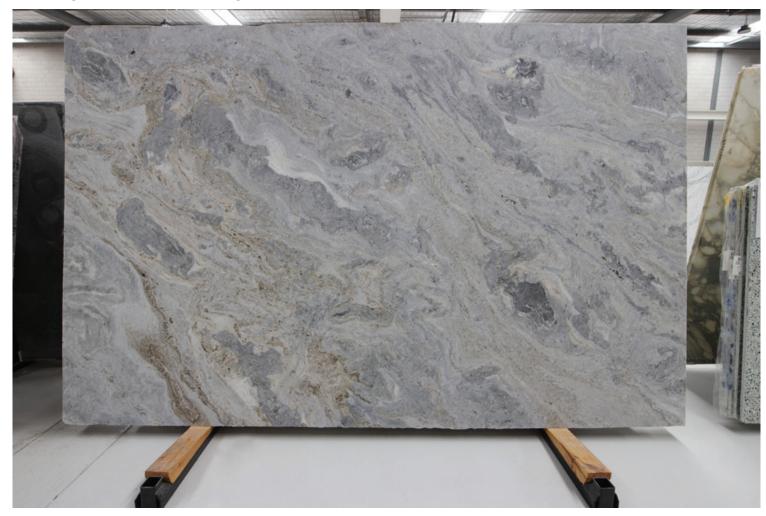

#### **BALTICA MARBLE HONED**

### PRODUCT SPECIFICATIONS

| SIZES            | FINISHES | TILE EDGE |
|------------------|----------|-----------|
| 20mm RANDOM SLAB | HONED    | RECTIFIED |