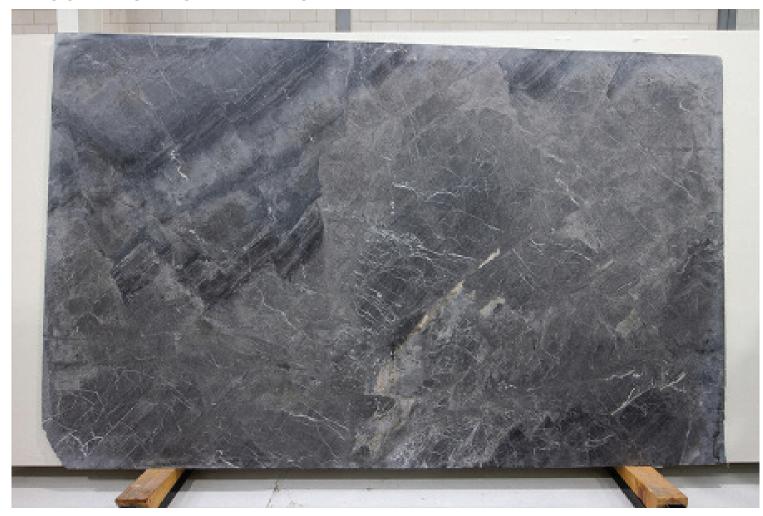

### PRODUCT SPECIFICATIONS

| SIZES            | FINISHES | TILE EDGE |
|------------------|----------|-----------|
| 20mm RANDOM SLAB | HONED    | RECTIFIED |

#### **BALTICA MARBLE HONED**