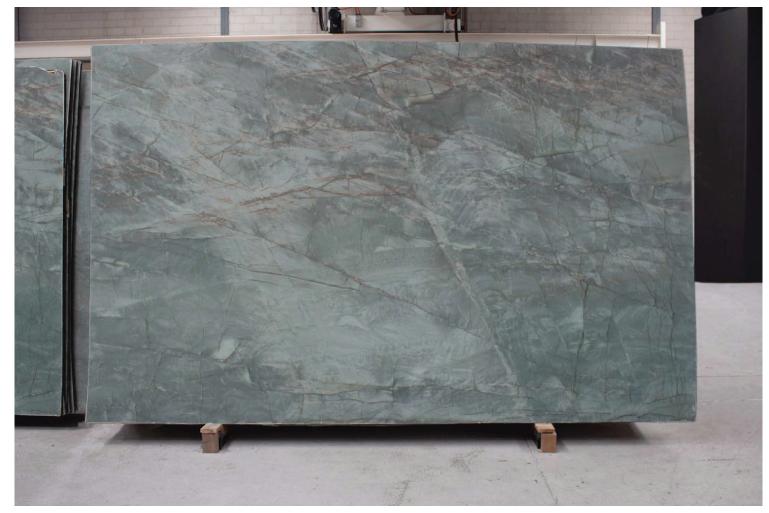

### MINT GREEN MARBLE HONED

### PRODUCT SPECIFICATIONS

| SIZES            | FINISHES | TILE EDGE |
|------------------|----------|-----------|
| 20mm RANDOM SLAB | HONED    | RECTIFIED |