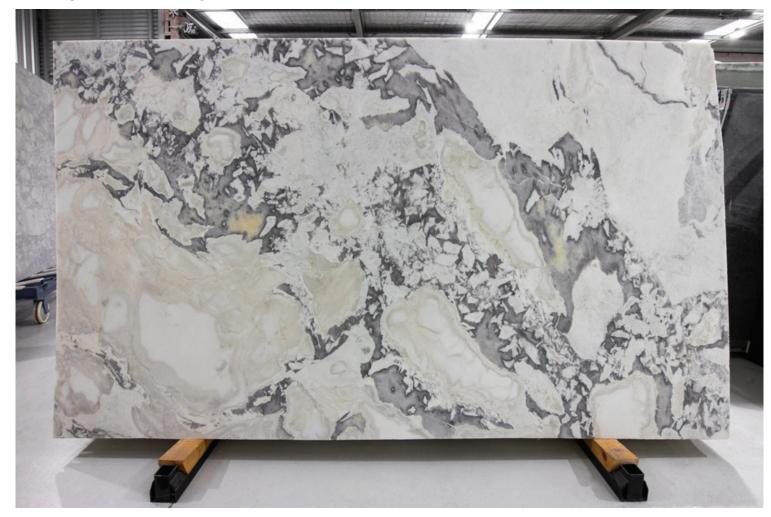

### PRODUCT SPECIFICATIONS

| SIZES            | FINISHES | TILE EDGE |
|------------------|----------|-----------|
| 20mm RANDOM SLAB | HONED    | RECTIFIED |

#### **BALTICA MARBLE HONED**