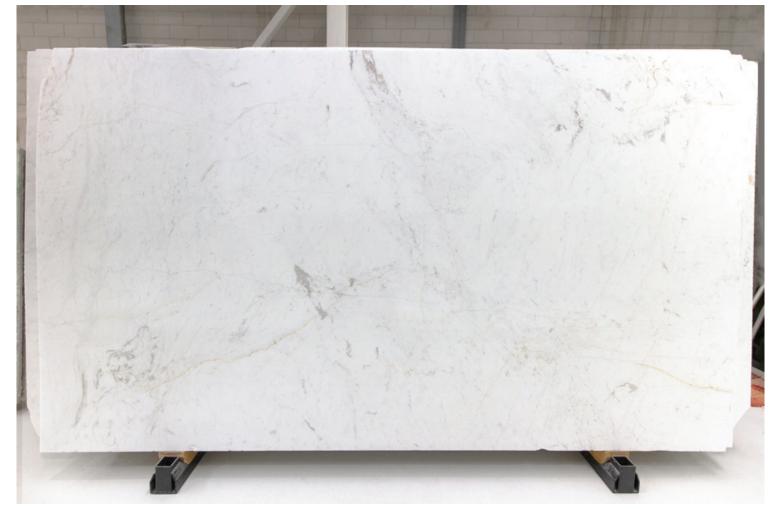

### PRODUCT SPECIFICATIONS

| SIZES            | FINISHES | TILE EDGE |
|------------------|----------|-----------|
| 20mm RANDOM SLAB | POLISH   | RECTIFIED |

#### **BIANCO STATUARIO MARBLE POLISH**