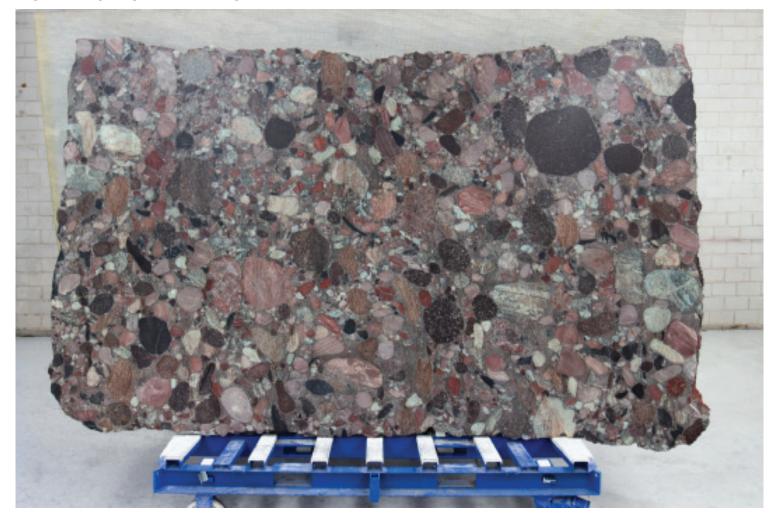

ristic is part of the inherent beauty of using a natural product on

your project.

**TECHINICAL INFO:** Supplied materials may vary from

samples.

It is recommended to seal all natural

stone.



### PRODUCT SPECIFICATIONS

| SIZES            | FINISHES | TILE EDGE |
|------------------|----------|-----------|
| 20mm RANDOM SLAB | HONED    | RECTIFIED |



#### **BALTICA MARBLE HONED**





### PRODUCT SPECIFICATIONS

| SIZES            | FINISHES | TILE EDGE |
|------------------|----------|-----------|
| 20mm RANDOM SLAB | POLISH   | RECTIFIED |



#### **BIANCO STATUARIO MARBLE POLISH**





### PRODUCT SPECIFICATIONS

| SIZES            | FINISHES | TILE EDGE |
|------------------|----------|-----------|
| 20mm RANDOM SLAB | HONED    | RECTIFIED |



#### **BORDEAUX GRANITE HONED**





### PRODUCT SPECIFICATIONS

| SIZES            | FINISHES | TILE EDGE |
|------------------|----------|-----------|
| 20mm RANDOM SLAB | HONED    | RECTIFIED |



#### **BRECCIA ARGENTO MARBLE HONED**





### PRODUCT SPECIFICATIONS

| SIZES            | FINISHES | TILE EDGE |
|------------------|----------|-----------|
| 20mm RANDOM SLAB | HONED    | RECTIFIED |



### **BRECCIA AURORA MARBLE HONED**





### PRODUCT SPECIFICATIONS

| SIZES            | FINISHES | TILE EDGE |
|------------------|----------|-----------|
| 20mm RANDOM SLAB | HONED    | RECTIFIED |



#### **BRECCIA ROSE MARBLE HONED**





### PRODUCT SPECIFICATIONS

| SIZES            | FINISHES | TILE EDGE |
|------------------|----------|-----------|
| 20mm RANDOM SLAB | HONED    | RECTIFIED |



#### **BRECCIA ROSET