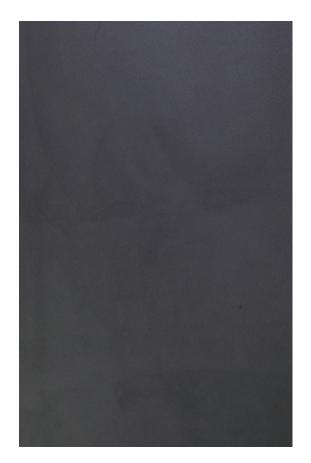

#### **BORDEAUX GRANITE HONED**

### PRODUCT SPECIFICATIONS

| SIZES            | FINISHES | TILE EDGE |
|------------------|----------|-----------|
| 20mm RANDOM SLAB | HONED    | RECTIFIED |