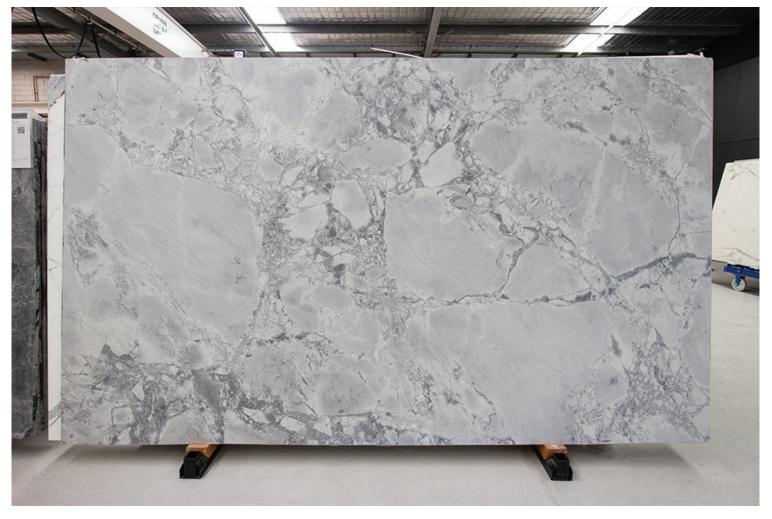

#### **BALTICA MARBLE HONED**

### PRODUCT SPECIFICATIONS

| SIZES            | FINISHES | TILE EDGE |
|------------------|----------|-----------|
| 20mm RANDOM SLAB | HONED    | RECTIFIED |