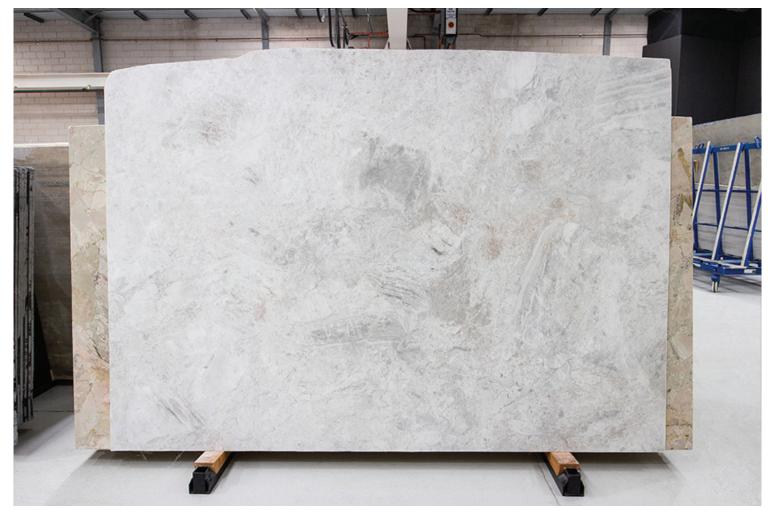

### PRODUCT SPECIFICATIONS

| SIZES            | FINISHES | TILE EDGE |
|------------------|----------|-----------|
| 20mm RANDOM SLAB | POLISH   | RECTIFIED |

#### **BIANCO STATUARIO MARBLE POLISH**