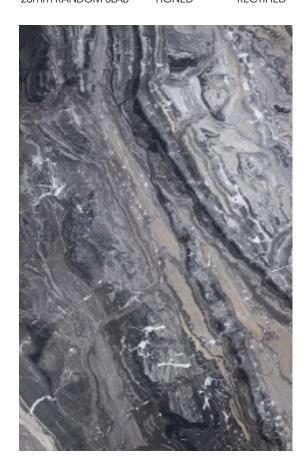

### PRODUCT SPECIFICATIONS

| SIZES            | FINISHES | TILE EDGE |
|------------------|----------|-----------|
| 20mm RANDOM SLAB | POLISH   | RECTIFIED |

#### **BIANCO STATUARIO MARBLE POLISH**