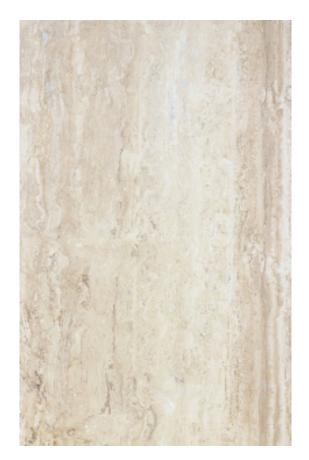

#### TRAVERTINO NAVONA FILLED

**RESIN FILLED** 

#### PRODUCT SPECIFICATIONS

| SIZES            | FINISHES | TILE EDGE |
|------------------|----------|-----------|
| 20mm RANDOM SLAB | HONED    | RECTIFIED |