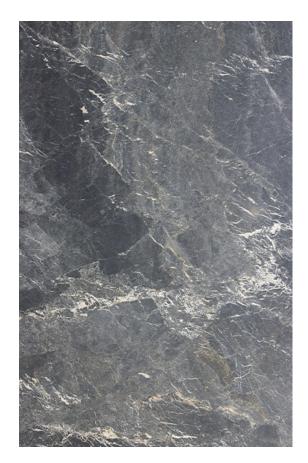

Skheme's latest collection of NATURAL STONE SLABS sourced from around the world are now displayed in our brand new Stone Pavilion. Our slabs are available in a variety of sizes and include marble, travertine, limestone and quartz and then finished with a honed, polished or sandblasted surface.

**PRODUCT TYPE**: Natural Stone

SIZES: Varies per stone

Sizes may be procured upon request

Rectified edges

**AESTHETIC QUALITIES:** No two pieces are alike and may

have variation in colour and veining from tile to tile or slab to slab, but this characteristic is part of the inherent beauty of using a natural product on