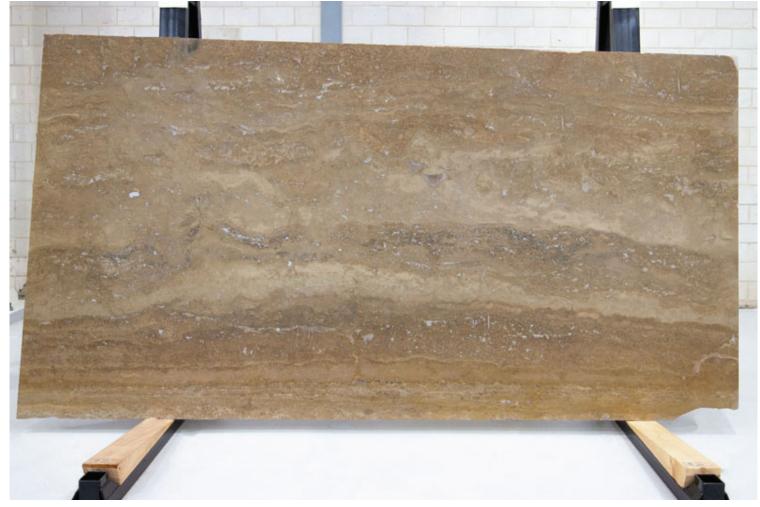

### PRODUCT SPECIFICATIONS

| SIZES            | FINISHES | TILE EDGE |
|------------------|----------|-----------|
| 20mm RANDOM SLAB | POLISH   | RECTIFIED |

#### **BIANCO STATUARIO MARBLE POLISH**