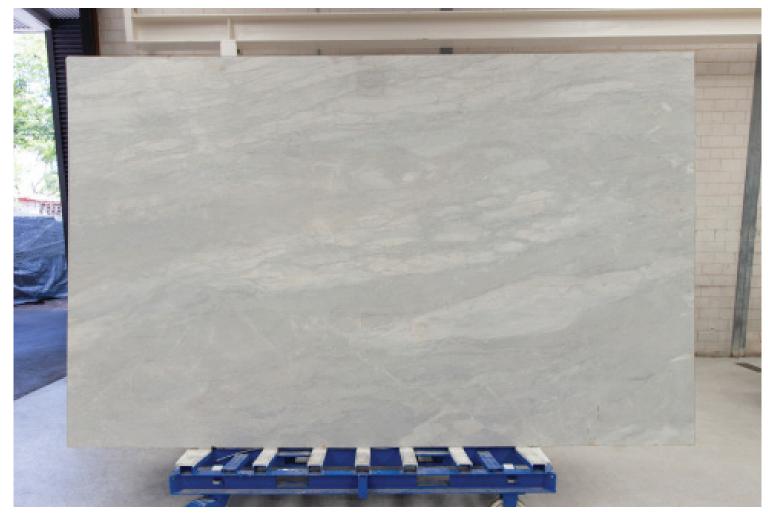

Skheme's latest collection of NATURAL STONE SLABS sourced from around the world are now displayed in our brand new Stone Pavilion. Our slabs are available in a variety of sizes and include marble, travertine, limestone and quartz and then finished with a honed, polished or sandblasted surface.

**PRODUCT TYPE**: Natural Stone

SIZES: Varies per stone

Sizes may be procured upon request

Rectified edges

**AESTHETIC QUALITIES:** No two pieces are alike and may

have variation in colour and veining from tile to tile or slab to slab, but this characteristic is part of the inherent beauty of using a natural product on

your project.

**TECHINICAL INFO:** Supplied materials may vary from

samples.

It is recommended to seal all natural

stone.