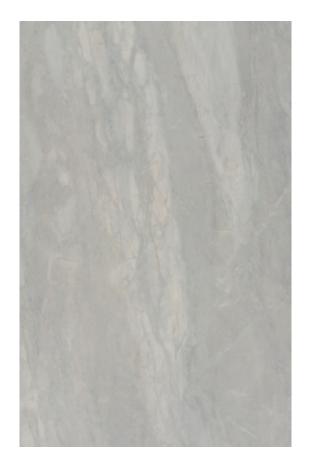

Skheme's latest collection of NATURAL STONE SLABS sourced from around the world are now displayed in our brand new Stone Pavilion. Our slabs are available in a variety of sizes and include marble, travertine, limestone and quartz and then finished with a honed, polished or sandblasted surface.

**PRODUCT TYPE**: Natural Stone

SIZES: Varies per stone

Sizes may be procured upon request

Rectified edges

**AESTHETIC QUALITIES:** No two pieces are alike and may

have variation in colour and veining from tile to tile or slab to slab, but this characteristic is part of the inherent beauty of using a natural product on

your project.

**TECHINICAL INFO:** Supplied materials may vary from

samples.

It is recommended to seal all natural

stone.