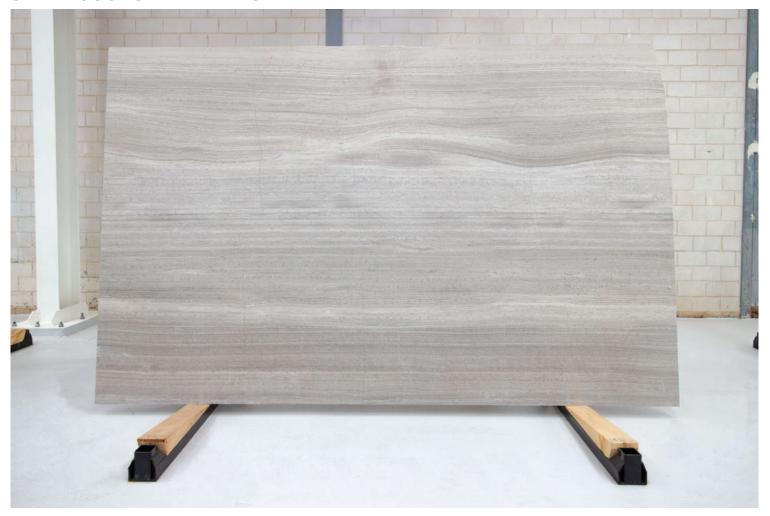

### PRODUCT SPECIFICATIONS

| SIZES            | FINISHES | TILE EDGE |
|------------------|----------|-----------|
| 20mm RANDOM SLAB | HONED    | RECTIFIED |

#### **BALTICA MARBLE HONED**