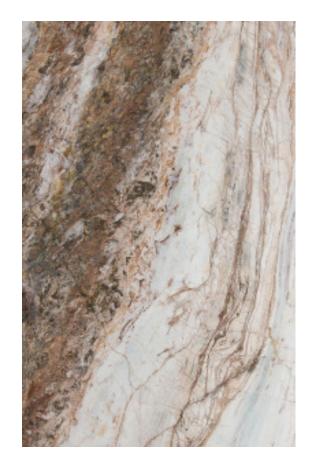

#### **BORDEAUX GRANITE HONED**

### PRODUCT SPECIFICATIONS

| SIZES            | FINISHES | TILE EDGE |
|------------------|----------|-----------|
| 20mm RANDOM SLAB | HONED    | RECTIFIED |