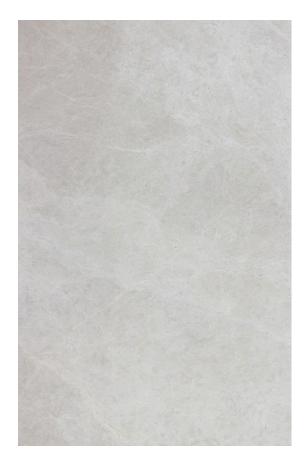

### PRODUCT SPECIFICATIONS

| SIZES            | FINISHES | TILE EDGE |
|------------------|----------|-----------|
| 20mm RANDOM SLAB | POLISH   | RECTIFIED |

#### **BIANCO STATUARIO MARBLE POLISH**