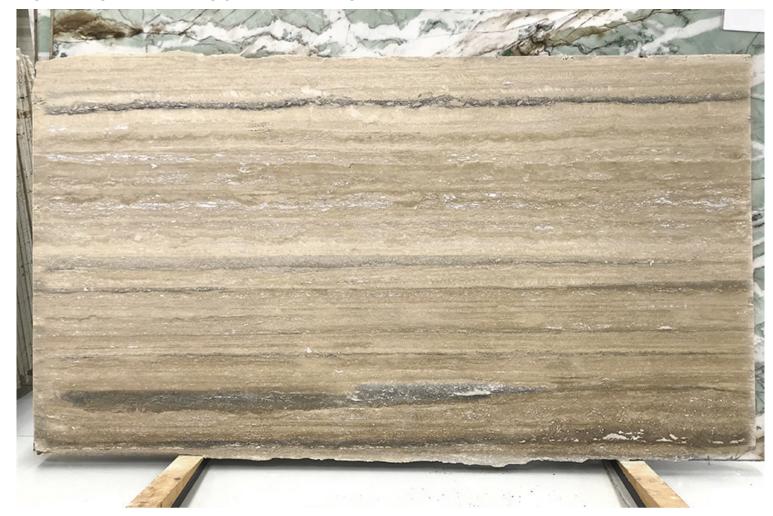

#### PRODUCT SPECIFICATIONS

| SIZES            | FINISHES | TILE EDGE |
|------------------|----------|-----------|
| 20mm RANDOM SLAB | HONED    | RECTIFIED |

#### TRAVERTINO NAVONA UNFILLED