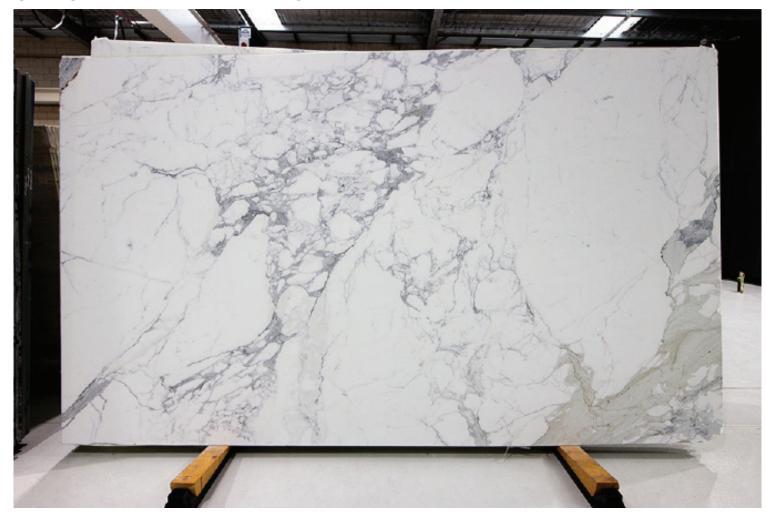

### PRODUCT SPECIFICATIONS

| SIZES            | FINISHES | TILE EDGE |
|------------------|----------|-----------|
| 20mm RANDOM SLAB | POLISH   | RECTIFIED |

#### **BIANCO STATUARIO MARBLE POLISH**