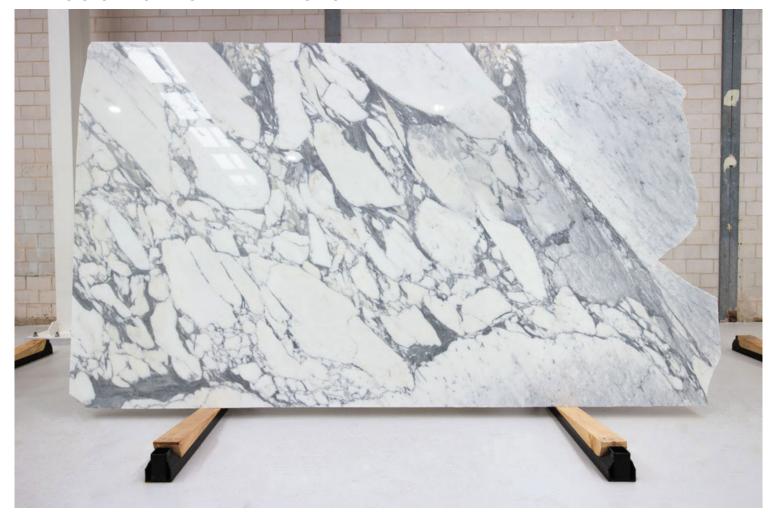

### PRODUCT SPECIFICATIONS

| SIZES            | FINISHES | TILE EDGE |
|------------------|----------|-----------|
| 20mm RANDOM SLAB | POLISH   | RECTIFIED |

#### **BIANCO STATUARIO MARBLE POLISH**