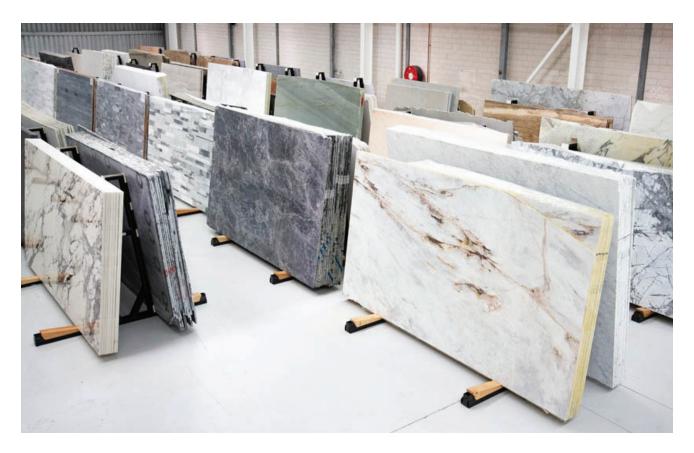

Skheme's latest collection of NATURAL STONE SLABS sourced from around the world are now displayed in our brand new Stone Pavilion. Our slabs are available in a variety of sizes and include marble, travertine, limestone and quartz and then finished with a honed, polished or sandblasted surface.