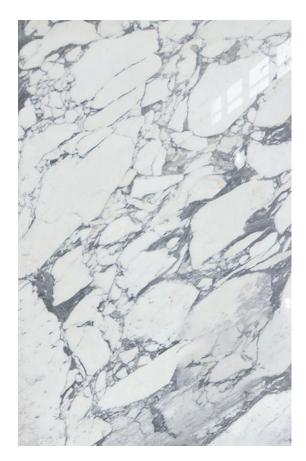

### PRODUCT SPECIFICATIONS

| SIZES            | FINISHES | TILE EDGE |
|------------------|----------|-----------|
| 20mm RANDOM SLAB | POLISH   | RECTIFIED |

#### **BIANCO STATUARIO MARBLE POLISH**