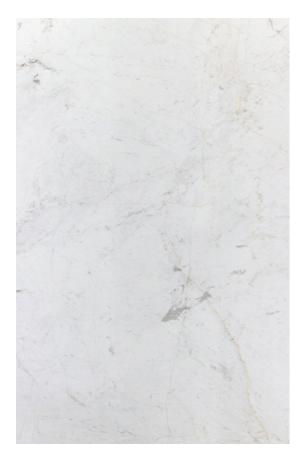

### PRODUCT SPECIFICATIONS

| SIZES            | FINISHES | TILE EDGE |
|------------------|----------|-----------|
| 20mm RANDOM SLAB | POLISH   | RECTIFIED |

#### **BIANCO STATUARIO MARBLE POLISH**