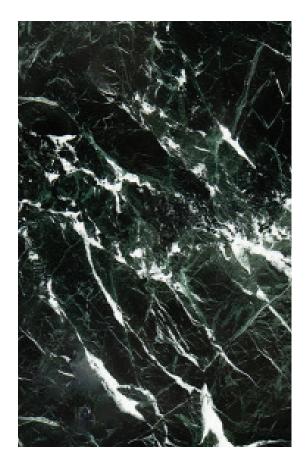

#### **VERDE AOSTA MARBLE HONED**

#### PRODUCT SPECIFICATIONS

| SIZES            | FINISHES | TILE EDGE |
|------------------|----------|-----------|
| 20mm RANDOM SLAB | HONED    | RECTIFIED |