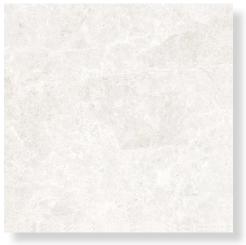

ION:           |                                                                                                             |

| V2 |  |  |  |  |  |
|----|--|--|--|--|--|

# Tundra

#### PRODUCT SPECIFICATIONS

| SIZES       | FINISHES | SLIP RATING | TILE EDGE |
|-------------|----------|-------------|-----------|
| 75x75mm     | MATT     | P3 Pendulum | RECTIFIED |
| 200x1200mm* | MATT     | P3 Pendulum | RECTIFIED |
| 300x300mm   | MATT     | P3 Pendulum | RECTIFIED |
| 300x600mm   | MATT     | P3 Pendulum | RECTIFIED |
| 600x600mm   | MATT     | P3 Pendulum | RECTIFIED |
| 600x1200mm  | MATT     | P3 Pendulum | RECTIFIED |
| 300x600mm   | GRIP     | P4 Pendulum | RECTIFIED |
|             |          |             |           |

\*Size available in Pearl and Grey only

#### FORMATS







PEARL\*



GREY\*

CREME



PUTTY

## Tundra

#### PEARL VARIATION



## Tundra

#### **CREME VARIATION**



## Tundra

#### **GREY VARIATION**



## Tundra

#### PUTTY VARIATION



## Tundra





## Tundra

#### TECHNICAL DATA

|              | technical characteristics<br>Group B I a | test method  | required values                                | va ue    |
|--------------|------------------------------------------|--------------|------------------------------------------------|----------|
| ۵ ۵ ۵<br>۵ ۵ | water absorption                         | iso 10545-3  | ≤ <b>0.5%</b>                                  | 0.21%    |
| ßĉ           | bending strength                         | iso 10545-4  | ≥12MPA                                         | ≥33.5MPA |
| Ĝĉ           | breaking s