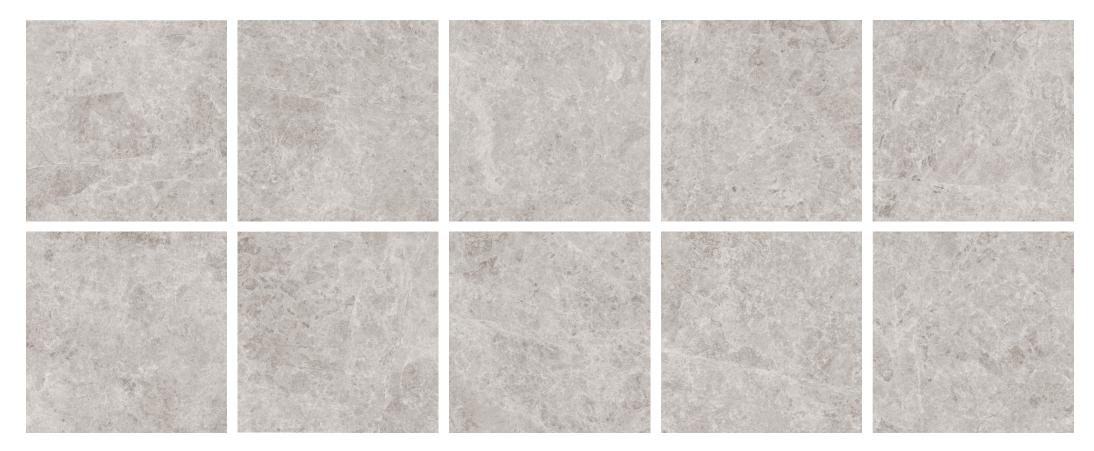

### PRODUCT SPECIFICATIONS

| SIZES       | FINISHES | SLIP RATING | TILE EDGE |
|-------------|----------|-------------|-----------|
| 75x75mm     | MATT     | P3 Pendulum | RECTIFIED |
| 200x1200mm* | MATT     | P3 Pendulum | RECTIFIED |
| 300x300mm   | MATT     | P3 Pendulum | RECTIFIED |
| 300x600mm   | MATT     | P3 Pendulum | RECTIFIED |
| 600x600mm   | MATT     | P3 Pendulum | RECTIFIED |
| 600x1200mm  | MATT     | P3 Pendulum | RECTIFIED |
| 300x600mm   | GRIP     | P4 Pendulum | RECTIFIED |
|             |          |             |           |

\*Size available in Pearl and Grey only

#### FORMATS







PEARL\*



GREY\*

CREME



PUTTY

## Tundra

#### PEARL VARIATION



## Tundra

#### **CREME VARIATION**



## Tundra

#### **GREY VARIATION**



## Tundra

#### PUTTY VARIATION



## Tundra





## Tundra

#### TECHNICAL DATA

|              | technical characteristics<br>Group B I a | test method  | required values                                | va ue    |
|--------------|------------------------------------------|--------------|------------------------------------------------|----------|
| ۵ ۵ ۵<br>۵ ۵ | water absorption                         | iso 10545-3  | ≤ <b>0.5%</b>                                  | 0.21%    |
| ßĉ           | bending strength                         | iso 10545-4  | ≥12MPA                                         | ≥33.5MPA |
| Ĝĉ           | breaking strength (S)                    | iso 10545-4  | ≥ 350 N                                        | ≥ 1785N  |
| <b>(</b> )   | abrasion resistace                       | iso 10545-7  | M