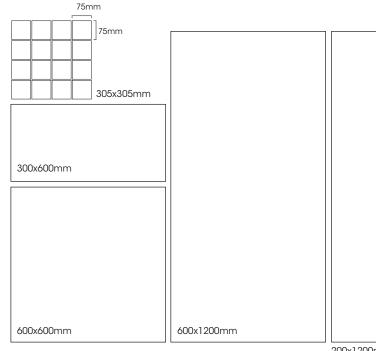

| PRODUCT TYPE:        | Glazed Porcelain                                                                                            |
|----------------------|-------------------------------------------------------------------------------------------------------------|
| COLOURS:             | Pearl, Creme, Grey and Putty                                                                                |
| SIZES:               | 75x75mm, 200x1200mm, 300x300mm,<br>300x600mm 600x600mm and 600x1200mm                                       |
| FINISHES/USAGE:      | Matt and Grip/Wall and Floor                                                                                |
| AESTHETIC QUALITIES: | Concrete look                                                                                               |
| TECHNICAL INFO:      | P3 Pendulum slip rating (Matt)<br>P4 Pendulum slip rating (Grip)<br>More technical information on last page |
| VARIATION:           |                                                                                                             |

#### PRODUCT SPECIFICATIONS

| SIZES       | FINISHES | SLIP RATING | TILE EDGE |
|-------------|----------|-------------|-----------|
| 75x75mm     | MATT     | P3 Pendulum | RECTIFIED |
| 200x1200mm* | MATT     | P3 Pendulum | RECTIFIED |
| 300x300mm   | MATT     | P3 Pendulum | RECTIFIED |
| 300x600mm   | MATT     | P3 Pendulum | RECTIFIED |
| 600x600mm   | MATT     | P3 Pendulum | RECTIFIED |
| 600x1200mm  | MATT     | P3 Pendulum | RECTIFIED |
| 300x600mm   | GRIP     | P4 Pendulum | RECTIFIED |
|             |          |             |           |

\*Size available in Pearl and Grey only