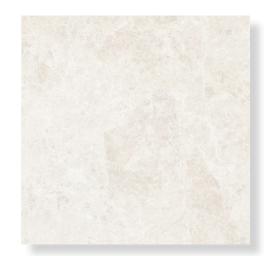

N:           |                                                                                                             |

| V2 |  |  |  |  |  |
|----|--|--|--|--|--|

# Tundra

#### PRODUCT SPECIFICATIONS

| SIZES       | FINISHES | SLIP RATING | TILE EDGE |
|-------------|----------|-------------|-----------|
| 75x75mm     | MATT     | P3 Pendulum | RECTIFIED |
| 200x1200mm* | MATT     | P3 Pendulum | RECTIFIED |
| 300x300mm   | MATT     | P3 Pendulum | RECTIFIED |
| 300x600mm   | MATT     | P3 Pendulum | RECTIFIED |
| 600x600mm   | MATT     | P3 Pendulum | RECTIFIED |
| 600x1200mm  | MATT     | P3 Pendulum | RECTIFIED |
| 300x600mm   | GRIP     | P4 Pendulum | RECTIFIED |
|             |          |             |           |

\*Size available in Pearl and Grey only

#### FORMATS







PEARL\*



GREY\*

CREME



PUTTY

## Tundra

#### PEARL VARIATION



## Tundra

#### **CREME VARIATION**



## Tundra

#### **GREY VARIATION**



## Tundra

#### PUTTY VARIATION



## Tundra





## Tundra

#### TECHNICAL DATA

|              | technical characteristics<br>Group B I a | test method  | required values                                | va ue    |
|--------------|------------------------------------------|--------------|------------------------------------------------|----------|
| ۵ ۵ ۵<br>۵ ۵ | water absorption                         | iso 10545-3  | ≤ <b>0.5%</b>                                  | 0.21%    |
| ßĉ           | bending strength                         | iso 10545-4  | ≥12MPA                                         | ≥33.5MPA |
| Ĝĉ           | breaking str