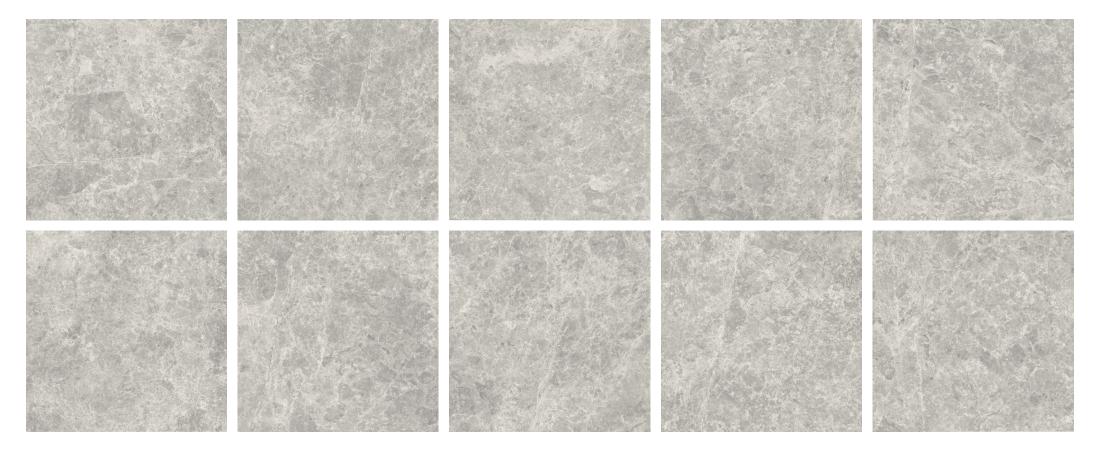

|----|--|--|--|--|--|

# Tundra

#### PRODUCT SPECIFICATIONS

| SIZES       | FINISHES | SLIP RATING | TILE EDGE |
|-------------|----------|-------------|-----------|
| 75x75mm     | MATT     | P3 Pendulum | RECTIFIED |
| 200x1200mm* | MATT     | P3 Pendulum | RECTIFIED |
| 300x300mm   | MATT     | P3 Pendulum | RECTIFIED |
| 300x600mm   | MATT     | P3 Pendulum | RECTIFIED |
| 600x600mm   | MATT     | P3 Pendulum | RECTIFIED |
| 600x1200mm  | MATT     | P3 Pendulum | RECTIFIED |
| 300x600mm   | GRIP     | P4 Pendulum | RECTIFIED |
|             |          |             |           |

\*Size available in Pearl and Grey only

#### FORMATS







PEARL\*



GREY\*

CREME



PUTTY

## Tundra

#### PEARL VARIATION



## Tundra

#### **CREME VARIATION**



## Tundra

#### **GREY VARIATION**



## Tundra

#### PUTTY VARIATION



## Tundra





## Tundra

#### TECHNICAL DATA

|              | technical characteristics<br>Group B I a | test method  | required values                                | va ue    |
|--------------|------------------------------------------|--------------|------------------------------------------------|----------|
| ۵ ۵ ۵<br>۵ ۵ | water absorption                         | iso 10545-3  | ≤ <b>0.5%</b>                                  | 0.21%    |
| ßĉ           | bending strength                         | iso 10545-4  | ≥12MPA                                         | ≥33.5MPA |
| Ĝĉ           | breaking strength (S)                    | iso 10545-4  | ≥ 350 N                                        | ≥ 1785N  |
| <b>(</b> )   | abrasion resistace