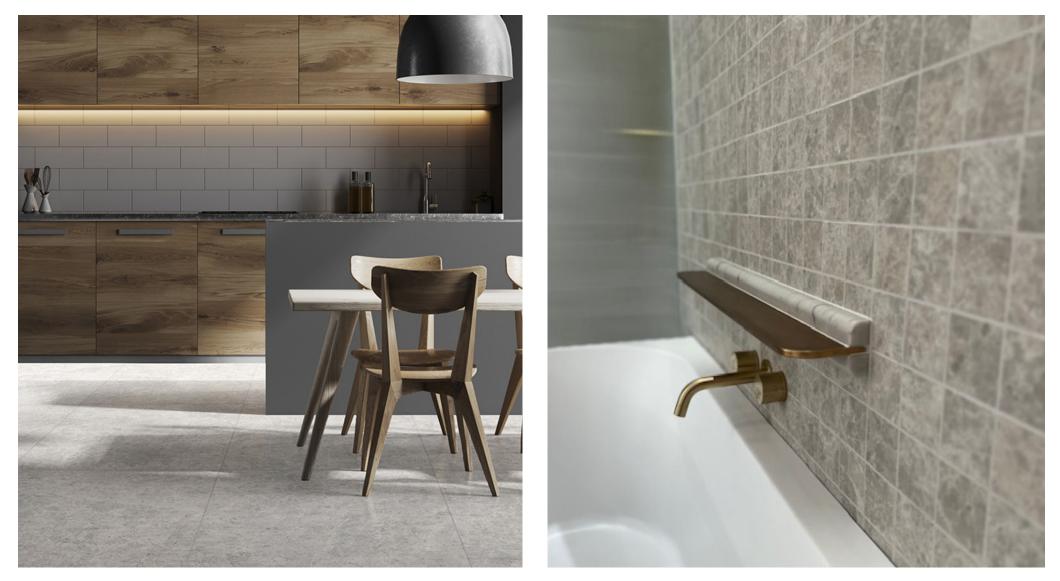

## Tundra

Inspired by the natural tundra stone, TUNDRA features four beautiful colours with gentle organic veining. It is available in a variety of versatile sizes and is suitable for both commercial and residential use.

| PRODUCT TYPE:        | Glazed Porcelain                                                                                            |
|----------------------|-------------------------------------------------------------------------------------------------------------|
| COLOURS:             | Pearl, Creme, Grey and Putty                                                                                |
| SIZES:               | 75x75mm, 200x1200mm, 300x300mm,<br>300x600mm 600x600mm and 600x1200mm                                       |
| FINISHES/USAGE:      | Matt and Grip/Wall and Floor                                                                                |
| AESTHETIC QUALITIES: | Concrete look                                                                                               |
| TECHNICAL INFO:      | P3 Pendulum slip rating (Matt)<br>P4 Pendulum slip rating (Grip)<br>More technical information on last page |
| VARIATION:           |                                                                                                             |