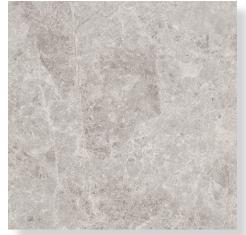

|

| V2 |  |  |  |  |  |
|----|--|--|--|--|--|

# Tundra

#### PRODUCT SPECIFICATIONS

| SIZES       | FINISHES | SLIP RATING | TILE EDGE |
|-------------|----------|-------------|-----------|
| 75x75mm     | MATT     | P3 Pendulum | RECTIFIED |
| 200x1200mm* | MATT     | P3 Pendulum | RECTIFIED |
| 300x300mm   | MATT     | P3 Pendulum | RECTIFIED |
| 300x600mm   | MATT     | P3 Pendulum | RECTIFIED |
| 600x600mm   | MATT     | P3 Pendulum | RECTIFIED |
| 600x1200mm  | MATT     | P3 Pendulum | RECTIFIED |
| 300x600mm   | GRIP     | P4 Pendulum | RECTIFIED |
|             |          |             |           |

\*Size available in Pearl and Grey only

#### FORMATS







PEARL\*



GREY\*

CREME



PUTTY

## Tundra

#### PEARL VARIATION



## Tundra

#### **CREME VARIATION**



## Tundra

#### **GREY VARIATION**



## Tundra

#### PUTTY VARIATION



## Tundra





## Tundra

#### TECHNICAL DATA

|              | technical characteristics<br>Group B I a | test method  | required values                                | va ue    |
|--------------|------------------------------------------|--------------|------------------------------------------------|----------|
| ۵ ۵ ۵<br>۵ ۵ | water absorption                         | iso 10545-3  | ≤ <b>0.5%</b>                                  | 0.21%    |
| ßĉ           | bending strength                         | iso 10545-4  | ≥12MPA                                         | ≥33.5MPA |
| Ĝĉ           | breaking strength (S)