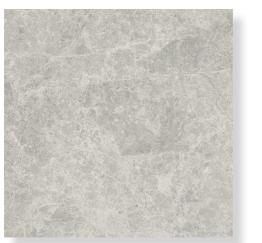

|                                                                                                             |

| V2 |  |  |  |  |  |
|----|--|--|--|--|--|

# Tundra

#### PRODUCT SPECIFICATIONS

| SIZES       | FINISHES | SLIP RATING | TILE EDGE |
|-------------|----------|-------------|-----------|
| 75x75mm     | MATT     | P3 Pendulum | RECTIFIED |
| 200x1200mm* | MATT     | P3 Pendulum | RECTIFIED |
| 300x300mm   | MATT     | P3 Pendulum | RECTIFIED |
| 300x600mm   | MATT     | P3 Pendulum | RECTIFIED |
| 600x600mm   | MATT     | P3 Pendulum | RECTIFIED |
| 600x1200mm  | MATT     | P3 Pendulum | RECTIFIED |
| 300x600mm   | GRIP     | P4 Pendulum | RECTIFIED |
|             |          |             |           |

\*Size available in Pearl and Grey only

#### FORMATS







PEARL\*



GREY\*

CREME



PUTTY

## Tundra

#### PEARL VARIATION



## Tundra

#### **CREME VARIATION**



## Tundra

#### **GREY VARIATION**



## Tundra

#### PUTTY VARIATION



## Tundra





## Tundra

#### TECHNICAL DATA

|              | technical characteristics<br>Group B I a | test method  | required values                                | va ue    |
|--------------|------------------------------------------|--------------|------------------------------------------------|----------|
| ۵ ۵ ۵<br>۵ ۵ | water absorption                         | iso 10545-3  | ≤ <b>0.5%</b>                                  | 0.21%    |
| ßĉ           | bending strength                         | iso 10545-4  | ≥12MPA                                         | ≥33.5MPA |
| Ĝĉ           | breaking strength (S)