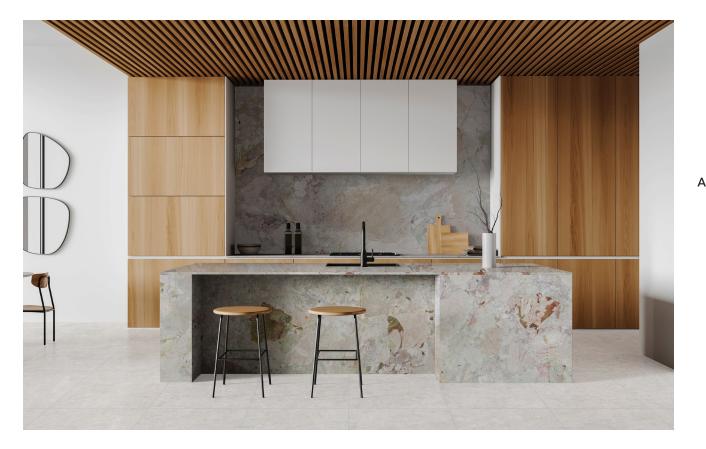

## Tundra

Inspired by the natural tundra stone, TUNDRA features four beautiful colours with gentle organic veining. It is available in a variety of versatile sizes and is suitable for both commercial and residential use.

| PRODUCT TYPE:        | Glazed Porcelain                                                                                            |
|----------------------|-------------------------------------------------------------------------------------------------------------|
| COLOURS:             | Pearl, Creme, Grey and Putty                                                                                |
| SIZES:               | 75x75mm, 200x1200mm, 300x300mm,<br>300x600mm 600x600mm and 600x1200mm                                       |
| FINISHES/USAGE:      | Matt and Grip/Wall and Floor                                                                                |
| AESTHETIC QUALITIES: | Concrete look                                                                                               |
| TECHNICAL INFO:      | P3 Pendulum slip rating (Matt)<br>P4 Pendulum slip rating (Grip)<br>More technical information on last page |
| VARIATION:           |                                                                                                             |