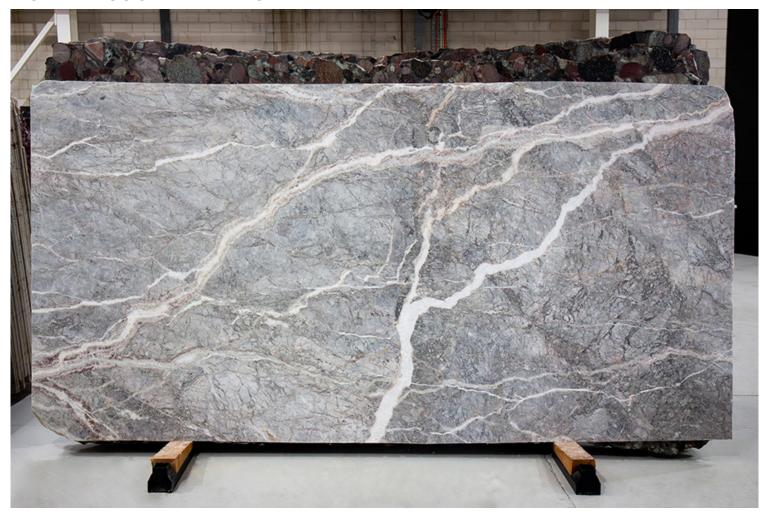

### ROMAN SILVER VEINCUT MARBLE HONED

#### PRODUCT SPECIFICATIONS

| SIZES            | FINISHES | TILE EDGE |
|------------------|----------|-----------|
| 20mm RANDOM SLAB | HONED    | RECTIFIED |