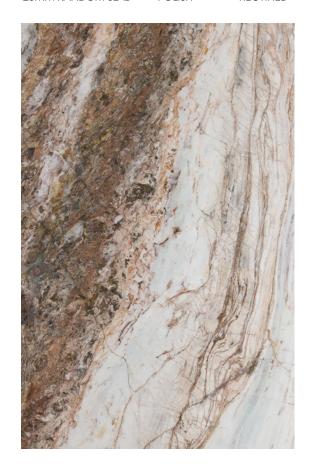

### PRODUCT SPECIFICATIONS

| SIZES            | FINISHES | TILE EDGE |
|------------------|----------|-----------|
| 20mm RANDOM SLAB | HONED    | RECTIFIED |

### **BORDEAUX GRANITE HONED**