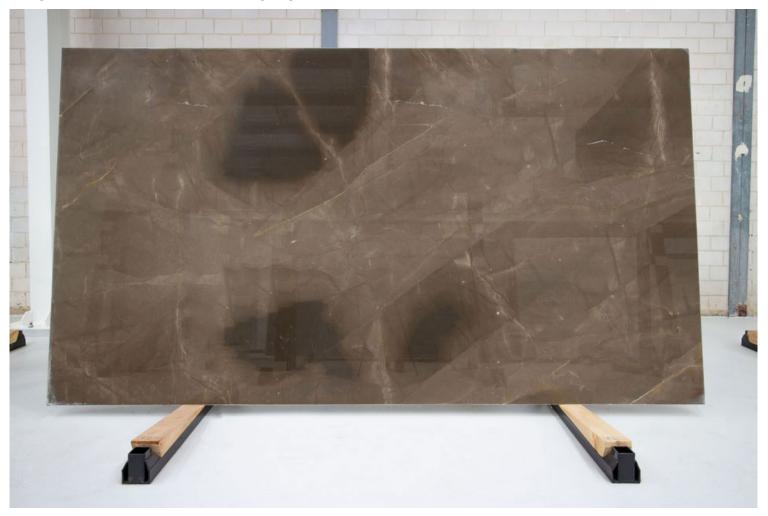

### **BORDEAUX GRANITE HONED**

### PRODUCT SPECIFICATIONS

| SIZES            | FINISHES | TILE EDGE |
|------------------|----------|-----------|
| 20mm RANDOM SLAB | HONED    | RECTIFIED |