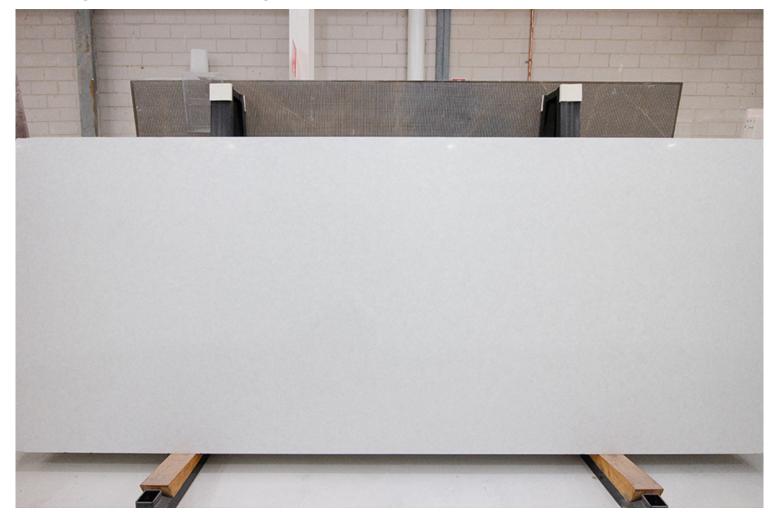

Skheme's latest collection of NATURAL STONE SLABS sourced from around the world are now displayed in our brand new Stone Pavilion. Our slabs are available in a variety of sizes and include marble, travertine, limestone and quartz and then finished with a honed, polished or sandblasted surface.

**PRODUCT TYPE**: Natural Stone

**SIZES:** Varies per stone

Sizes may be procured upon request

Rectified edges

**AESTHETIC QUALITIES:** No two pieces are alike and may

have variation in colour and veining from tile to tile or slab to slab, but this characteristic is part of the inherent beauty of using a natural product on

your project.

**TECHINICAL INFO:** Supplied materials may vary from

samples.

It is recommended to seal all natural

stone.