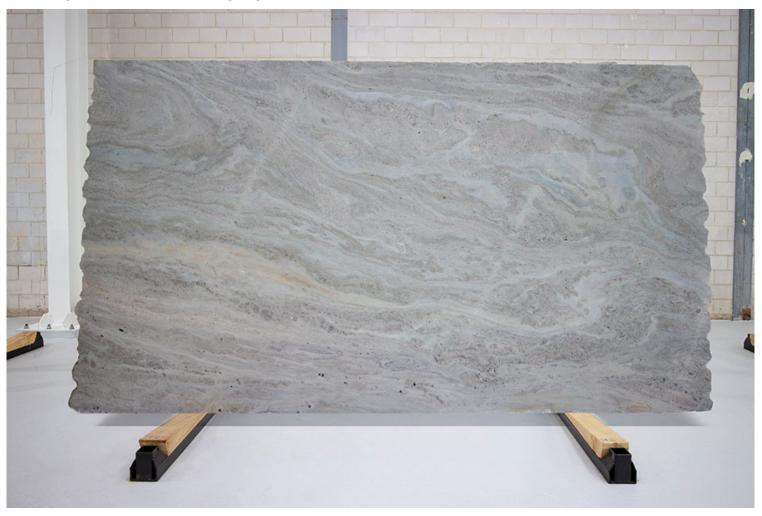

### PRODUCT SPECIFICATIONS

| SIZES            | FINISHES | TILE EDGE |
|------------------|----------|-----------|
| 20mm RANDOM SLAB | POLISH   | RECTIFIED |

### **BIANCO STATUARIO MARBLE POLISH**