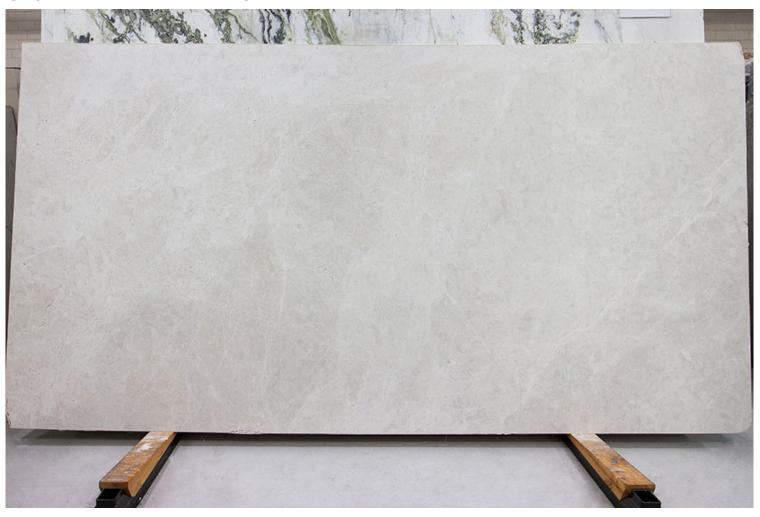

### PRODUCT SPECIFICATIONS

| SIZES            | FINISHES | TILE EDGE |
|------------------|----------|-----------|
| 20mm RANDOM SLAB | HONED    | RECTIFIED |

### **BALTICA MARBLE HONED**