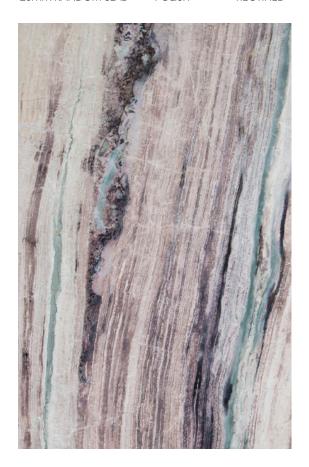

### PRODUCT SPECIFICATIONS

| SIZES            | FINISHES | TILE EDGE |
|------------------|----------|-----------|
| 20mm RANDOM SLAB | HONED    | RECTIFIED |

### **BRECCIA ARGENTO MARBLE HONED**