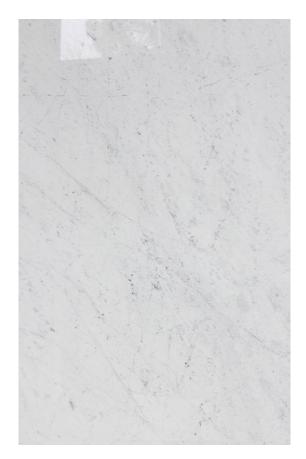

### PRODUCT SPECIFICATIONS

| SIZES            | FINISHES | TILE EDGE |
|------------------|----------|-----------|
| 20mm RANDOM SLAB | POLISHED | RECTIFIED |

### **CARRARA C MARBLE POLISH**