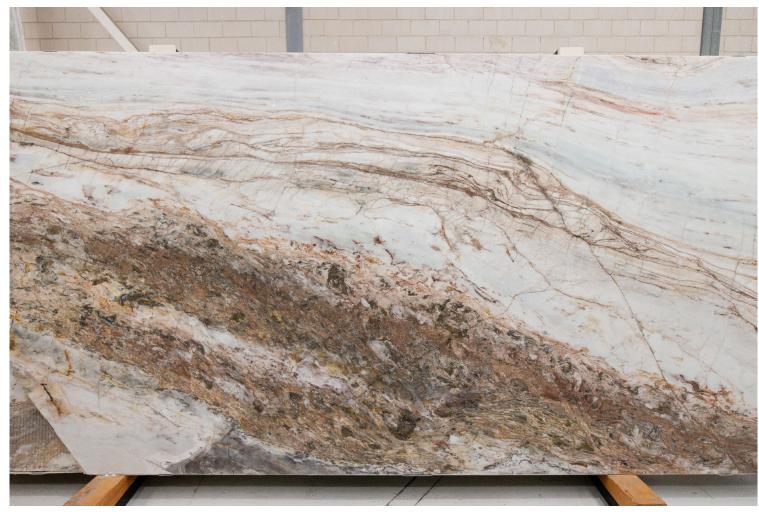

### **BALTICA MARBLE HONED**

### PRODUCT SPECIFICATIONS

| SIZES            | FINISHES | TILE EDGE |
|------------------|----------|-----------|
| 20mm RANDOM SLAB | HONED    | RECTIFIED |