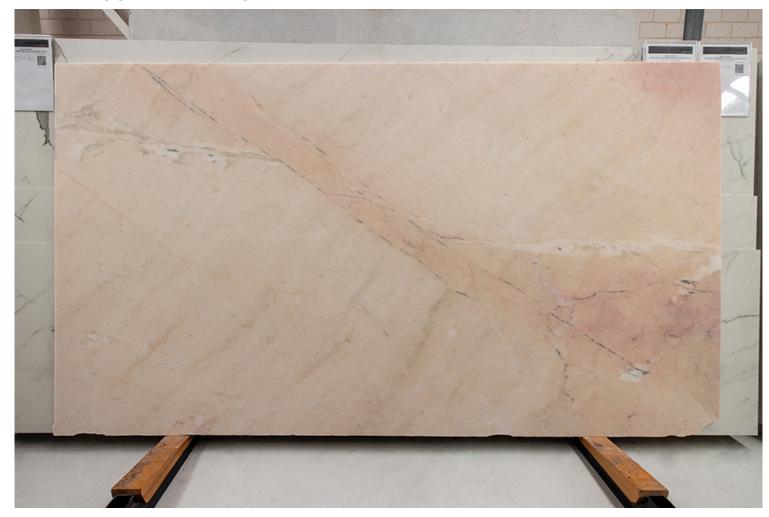

### **NATIVE ROSE MARBLE HONED**

### PRODUCT SPECIFICATIONS

| SIZES            | FINISHES | TILE EDGE |
|------------------|----------|-----------|
| 30mm RANDOM SLAB | POLISH   | RECTIFIED |