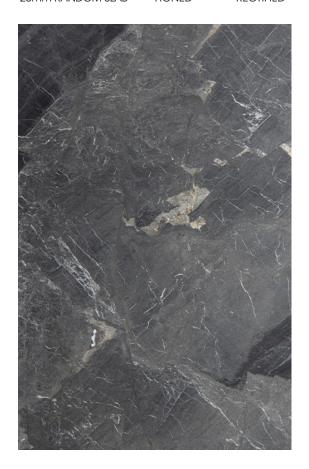

### **BALTICA MARBLE HONED**

### PRODUCT SPECIFICATIONS

| SIZES            | FINISHES | TILE EDGE |
|------------------|----------|-----------|
| 20mm RANDOM SLAB | HONED    | RECTIFIED |