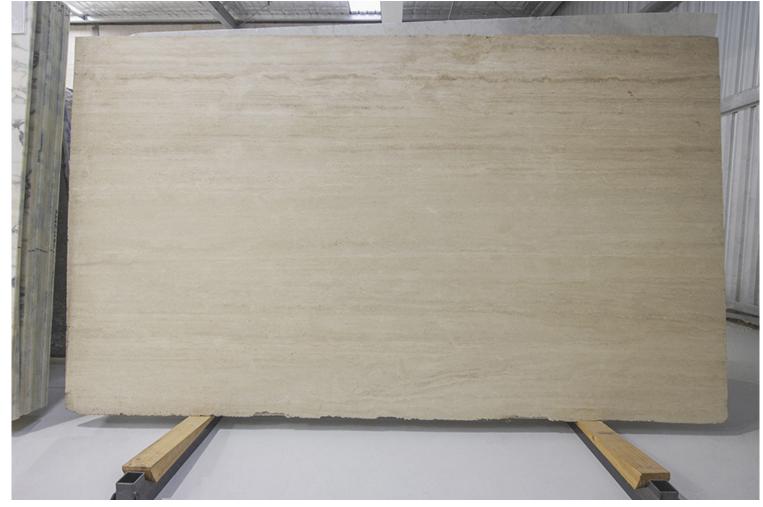

#### TRAVERTINO NAVONA UNFILLED

#### PRODUCT SPECIFICATIONS

SIZES FINISHES TILE EDGE

20mm RANDOM SLAB POLISH RECTIFIED