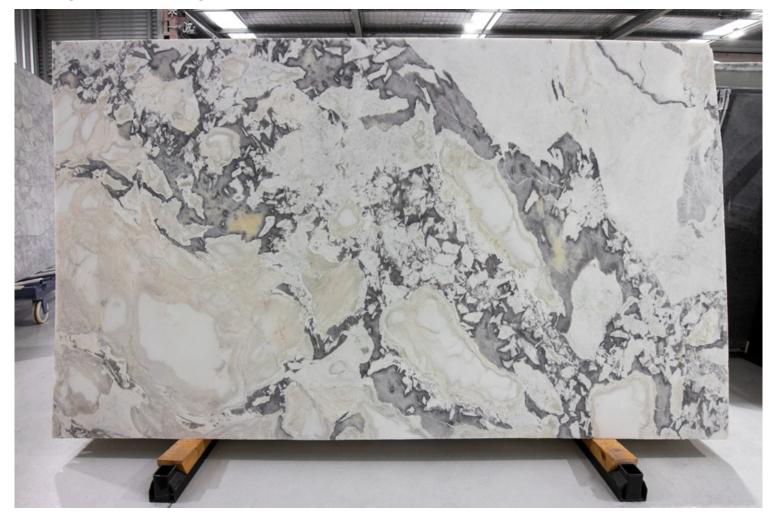

### **CALACATTA MARBLE POLISH**

### PRODUCT SPECIFICATIONS

| SIZES            | FINISHES | TILE EDGE |
|------------------|----------|-----------|
| 20mm RANDOM SLAB | HONED    | RECTIFIED |