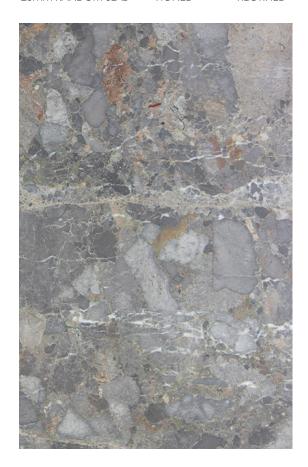

### PRODUCT SPECIFICATIONS

| SIZES            | FINISHES | TILE EDGE |
|------------------|----------|-----------|
| 20mm RANDOM SLAB | HONED    | RECTIFIED |

### **BORDEAUX GRANITE HONED**