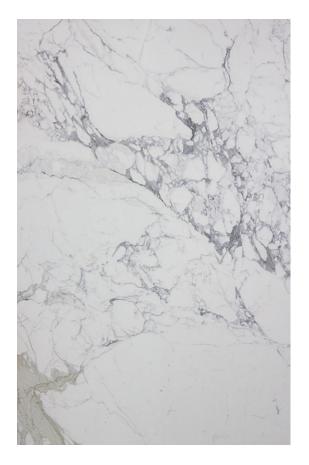

### PRODUCT SPECIFICATIONS

| SIZES            | FINISHES | TILE EDGE |
|------------------|----------|-----------|
| 20mm RANDOM SLAB | POLISH   | RECTIFIED |

### **CALACATTA MARBLE POLISH**