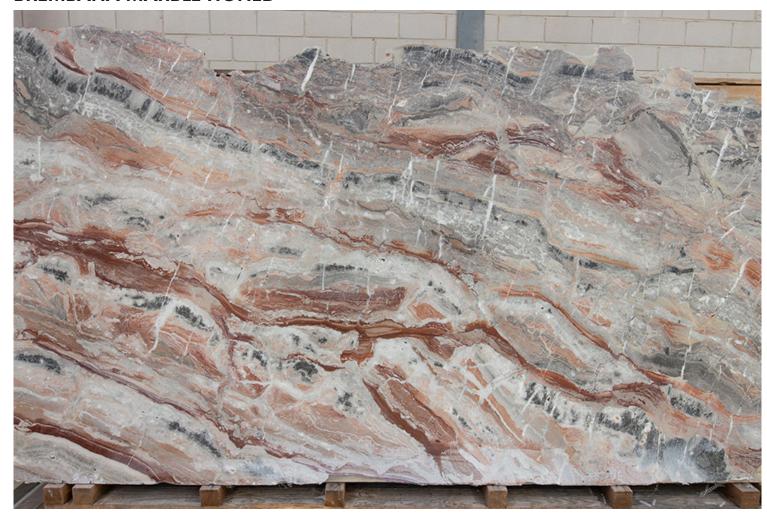

### PRODUCT SPECIFICATIONS

SIZES FINISHES TILE EDGE

20mm RANDOM SLAB HONED RECTIFIED

### **BREMBANA MARBLE HONED**