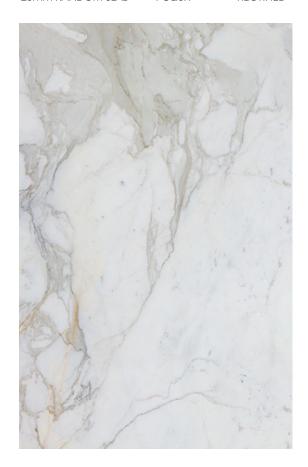

### PRODUCT SPECIFICATIONS

| SIZES            | FINISHES | TILE EDGE |
|------------------|----------|-----------|
| 20mm RANDOM SLAB | POLISH   | RECTIFIED |

### **CALACATTA MARBLE POLISH**