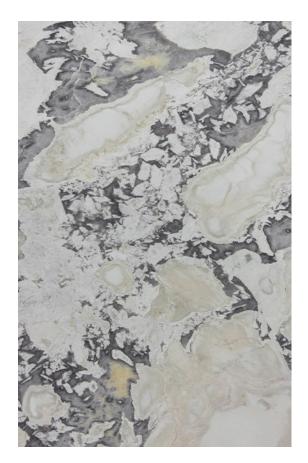

### **CALACATTA MARBLE POLISH**

### PRODUCT SPECIFICATIONS

| SIZES            | FINISHES | TILE EDGE |
|------------------|----------|-----------|
| 20mm RANDOM SLAB | HONED    | RECTIFIED |