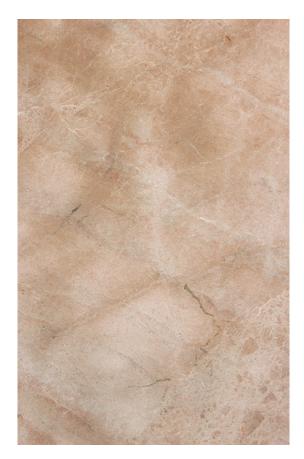

### **NATIVE ROSE MARBLE HONED**

### PRODUCT SPECIFICATIONS

| SIZES            | FINISHES | TILE EDGE |
|------------------|----------|-----------|
| 30mm RANDOM SLAB | POLISH   | RECTIFIED |