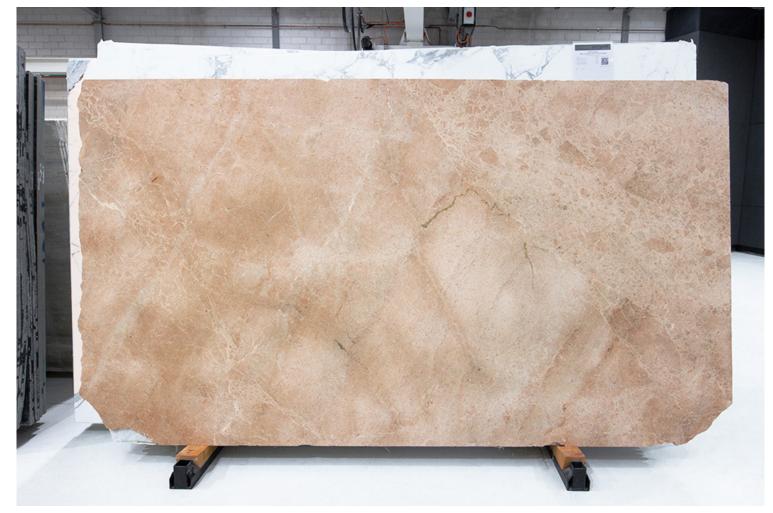

### **NATIVE ROSE MARBLE HONED**

### PRODUCT SPECIFICATIONS

| SIZES            | FINISHES | TILE EDGE |
|------------------|----------|-----------|
| 30mm RANDOM SLAB | POLISH   | RECTIFIED |