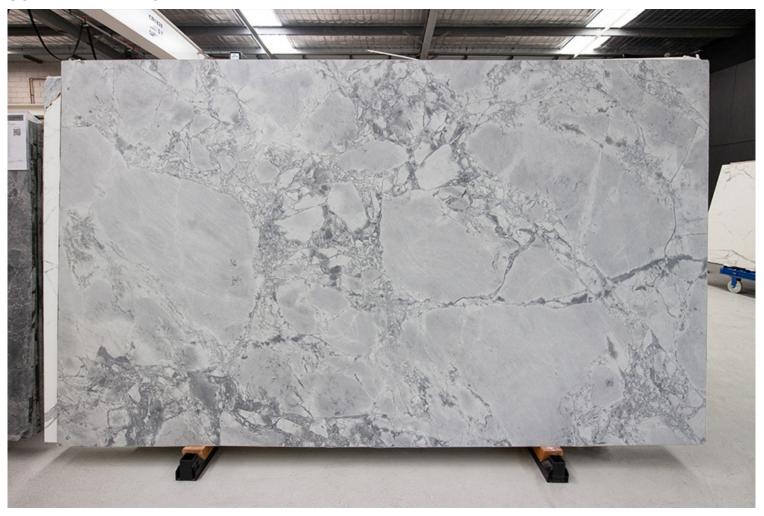

### **BALTICA MARBLE HONED**

### PRODUCT SPECIFICATIONS

| SIZES            | FINISHES | TILE EDGE |
|------------------|----------|-----------|
| 20mm RANDOM SLAB | HONED    | RECTIFIED |