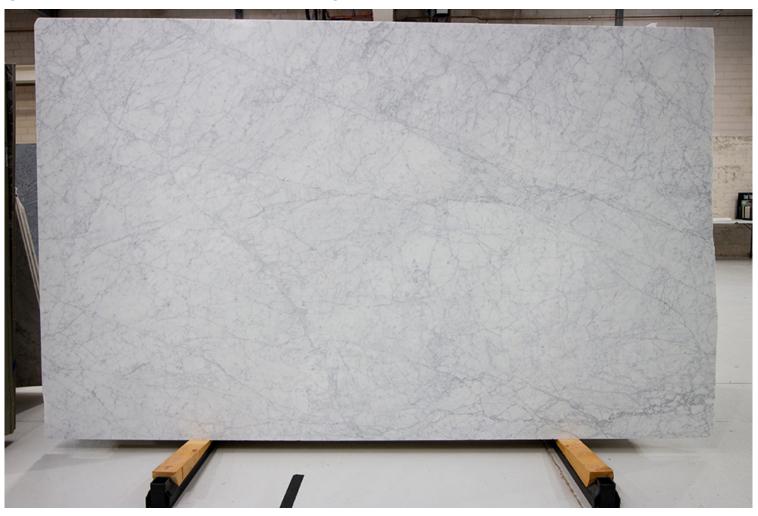

### **BALTICA MARBLE HONED**

### PRODUCT SPECIFICATIONS

| SIZES            | FINISHES | TILE EDGE |
|------------------|----------|-----------|
| 20mm RANDOM SLAB | HONED    | RECTIFIED |