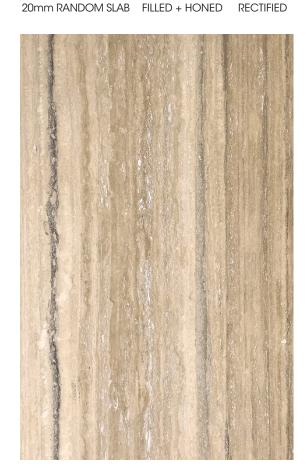

#### ZAMORA VEINCUT TRAVERTINE FILLED HONED

VEINCUT HONED AND FILLED

### PRODUCT SPECIFICATIONS

| SIZES            | FINISHES | TILE EDGE |
|------------------|----------|-----------|
| 20mm RANDOM SLAB | HONED    | RECTIFIED |