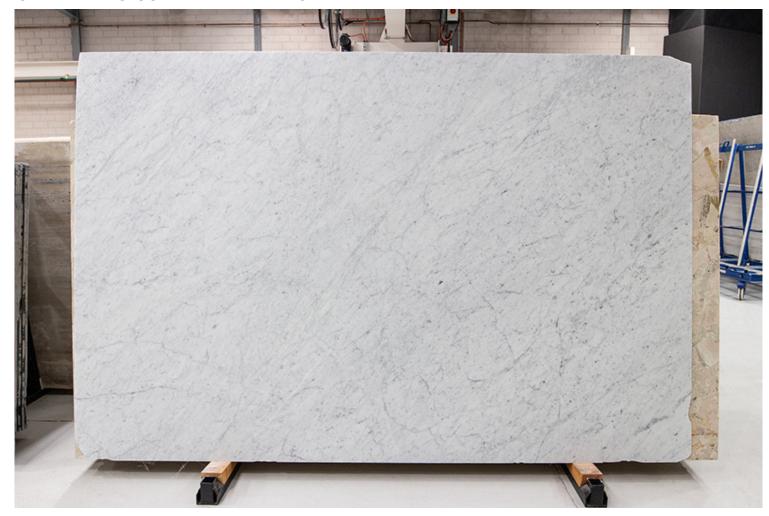

### PRODUCT SPECIFICATIONS

| SIZES            | FINISHES | TILE EDGE |
|------------------|----------|-----------|
| 20mm RANDOM SLAB | POLISHED | RECTIFIED |

### **CARRARA C MARBLE POLISH**