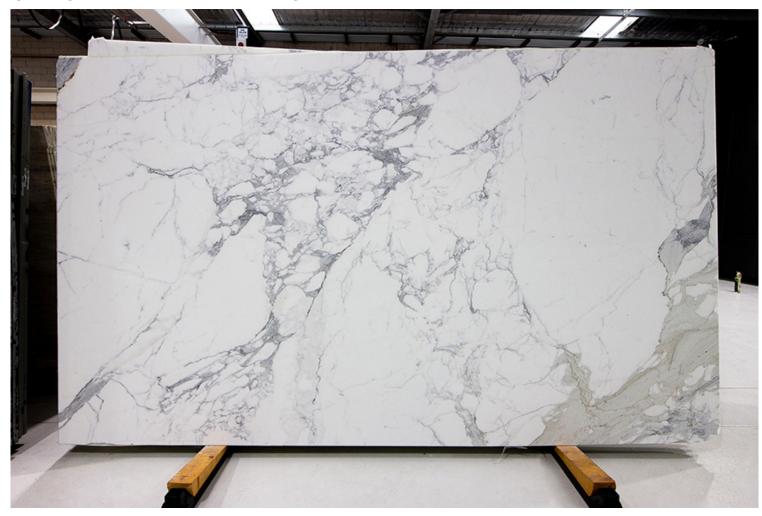

### PRODUCT SPECIFICATIONS

| SIZES            | FINISHES | TILE EDGE |
|------------------|----------|-----------|
| 20mm RANDOM SLAB | POLISHED | RECTIFIED |

### **CARRARA C MARBLE POLISH**