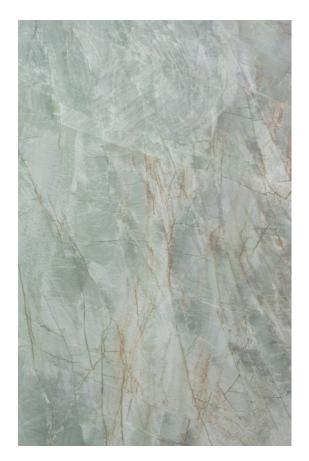

#### **VERDE AOSTA MARBLE HONED**

#### PRODUCT SPECIFICATIONS

| SIZES            | FINISHES | TILE EDGE |
|------------------|----------|-----------|
| 20mm RANDOM SLAB | HONED    | RECTIFIED |