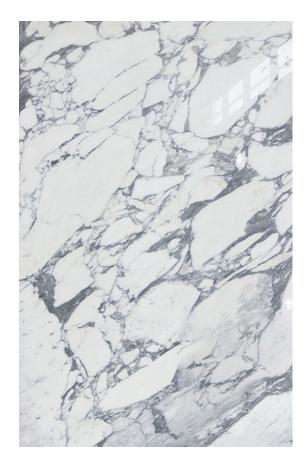

### **BIANCO STATUARIO MARBLE POLISH**

### PRODUCT SPECIFICATIONS

| SIZES            | FINISHES | TILE EDGE |
|------------------|----------|-----------|
| 20mm RANDOM SLAB | POLISH   | RECTIFIED |