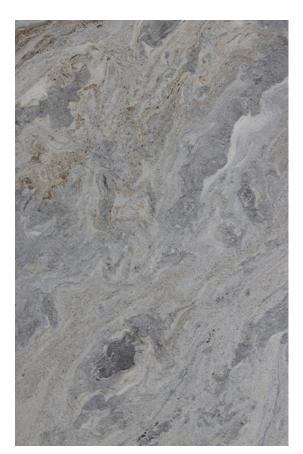

Skheme's latest collection of NATURAL STONE SLABS sourced from around the world are now displayed in our brand new Stone Pavilion. Our slabs are available in a variety of sizes and include marble, travertine, limestone and quartz and then finished with a honed, polished or sandblasted surface.

**PRODUCT TYPE**: Natural Stone

**SIZES:** Varies per stone

Sizes may be procured upon request

Rectified edges

**AESTHETIC QUALITIES:** No two pieces are alike and may

have variation in colour and veining from tile to tile or slab to slab, but this characteristic is part of the inherent beauty of using a natural product on

your project.

**TECHINICAL INFO:** Supplied materials may vary from

samples.

It is recommended to seal all natural

stone.