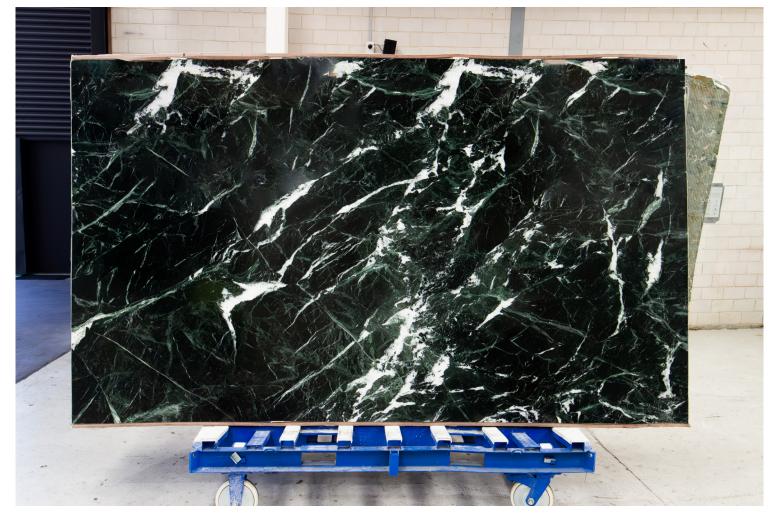

#### PRODUCT SPECIFICATIONS

SIZES FINISHES TILE EDGE

20mm RANDOM SLAB HONED RECTIFIED

#### **ROSSO LEVANTO MARBLE HONED**