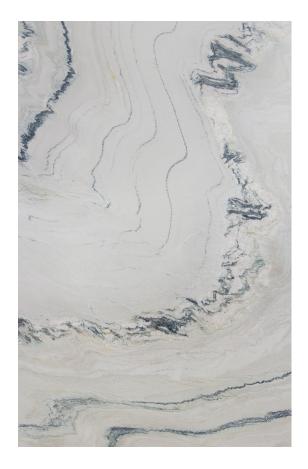

### PRODUCT SPECIFICATIONS

| SIZES            | FINISHES | TILE EDGE |
|------------------|----------|-----------|
| 20mm RANDOM SLAB | POLISH   | RECTIFIED |

### **BIANCO STATUARIO MARBLE POLISH**