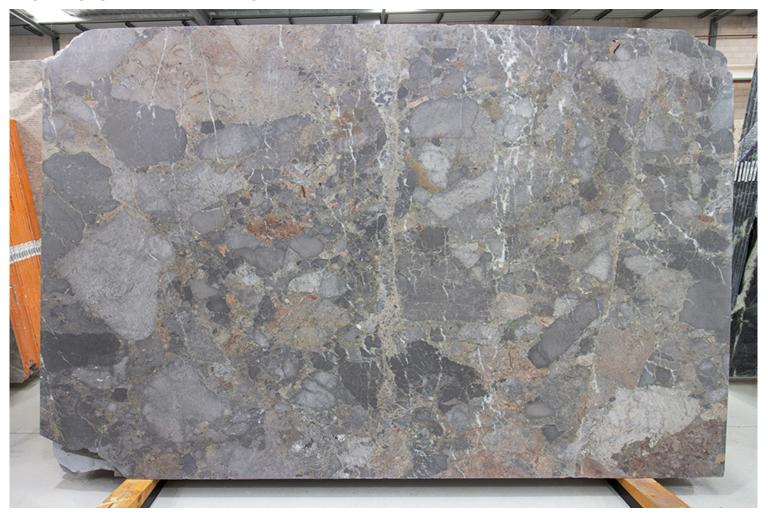

### PRODUCT SPECIFICATIONS

| SIZES            | FINISHES | TILE EDGE |
|------------------|----------|-----------|
| 20mm RANDOM SLAB | HONED    | RECTIFIED |

### **BALTICA MARBLE HONED**