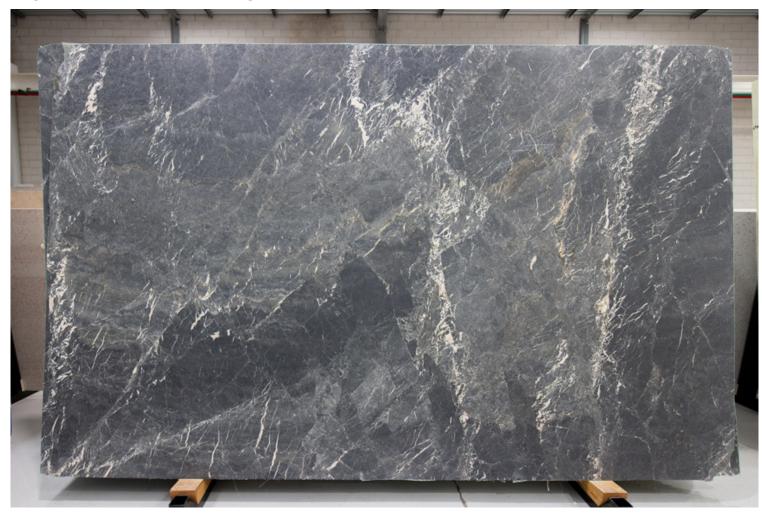

Skheme's latest collection of NATURAL STONE SLABS sourced from around the world are now displayed in our brand new Stone Pavilion. Our slabs are available in a variety of sizes and include marble, travertine, limestone and quartz and then finished with a honed, polished or sandblasted surface.

**PRODUCT TYPE**: Natural Stone

**SIZES:** Varies per stone

Sizes may be procured upon request

Rectified edges

**AESTHETIC QUALITIES:** No two pieces are alike and may

have variation in colour and veining from tile to tile or slab to slab, but this characteristic is part of the inherent beauty of using a natural product on

your project.

**TECHINICAL INFO:** Supplied materials may vary from

samples.

It is recommended to seal all natural

stone.