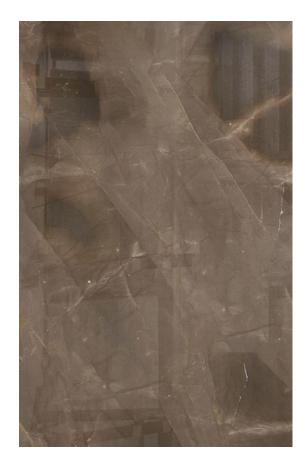

### PRODUCT SPECIFICATIONS

| SIZES            | FINISHES | TILE EDGE |
|------------------|----------|-----------|
| 20mm RANDOM SLAB | POLISH   | RECTIFIED |

### **BRONZE AMANI MARBLE POLISH**