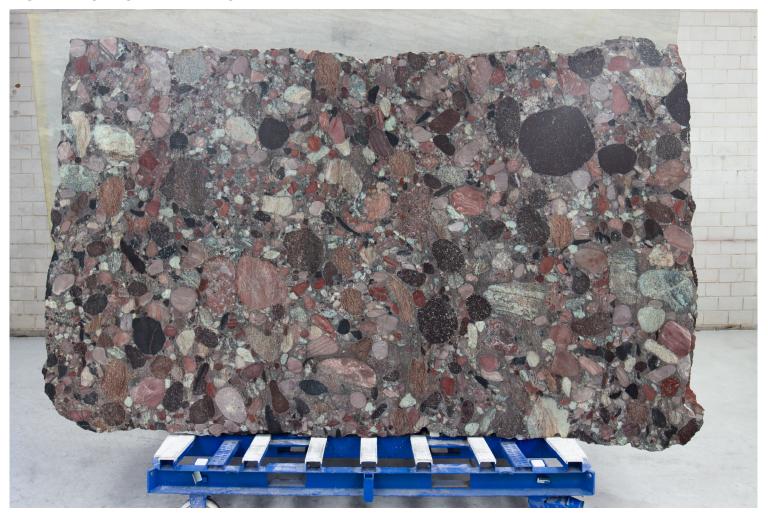

### **BORDEAUX GRANITE HONED**

### PRODUCT SPECIFICATIONS

| SIZES            | FINISHES | TILE EDGE |
|------------------|----------|-----------|
| 20mm RANDOM SLAB | HONED    | RECTIFIED |