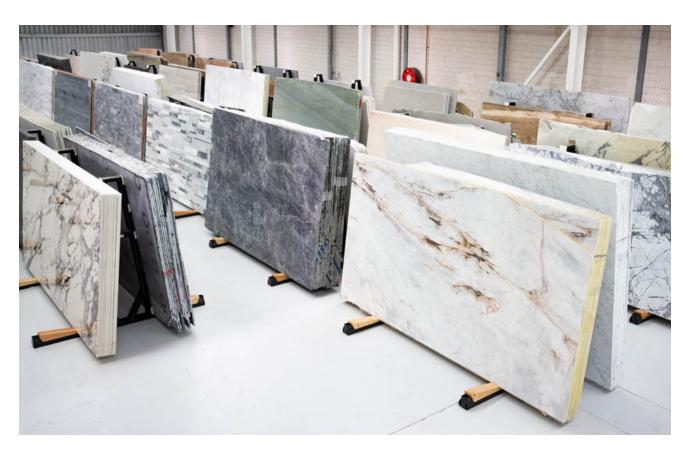

Skheme's latest collection of NATURAL STONE SLABS sourced from around the world are now displayed in our brand new Stone Pavilion. Our slabs are available in a variety of sizes and include marble, travertine, limestone and quartz and then finished with a honed, polished or sandblasted surface.