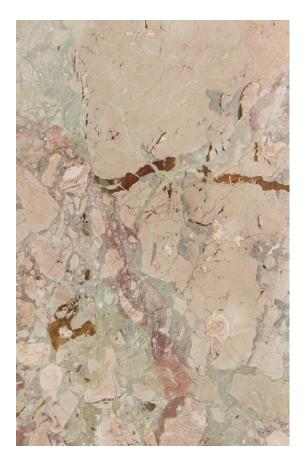

### PRODUCT SPECIFICATIONS

| SIZES            | FINISHES | TILE EDGE |
|------------------|----------|-----------|
| 20mm RANDOM SLAB | HONED    | RECTIFIED |

### **BRECCIA ROSE MARBLE HONED**