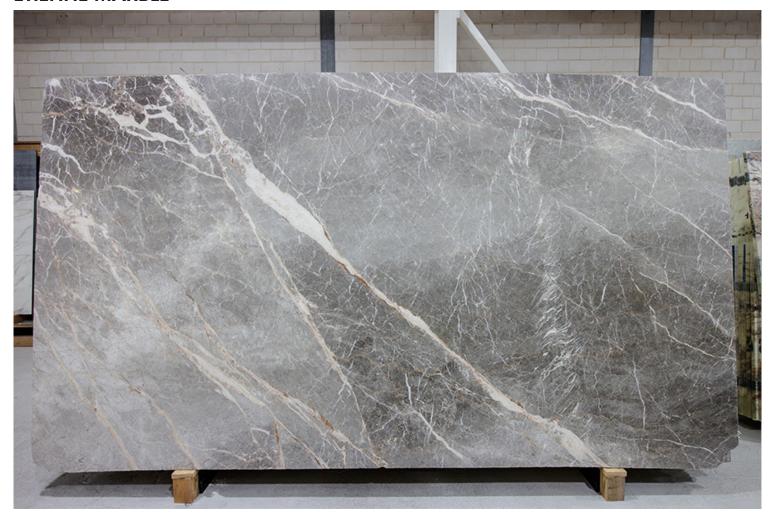

### **ETIENNE MARBLE**

### PRODUCT SPECIFICATIONS

| SIZES            | FINISHES   | TILE EDGE |
|------------------|------------|-----------|
| 20mm RANDOM SLAB | HIGH HONED | RECTIFIED |
| 300x600x15mm     | HONED      | RECTIFIED |