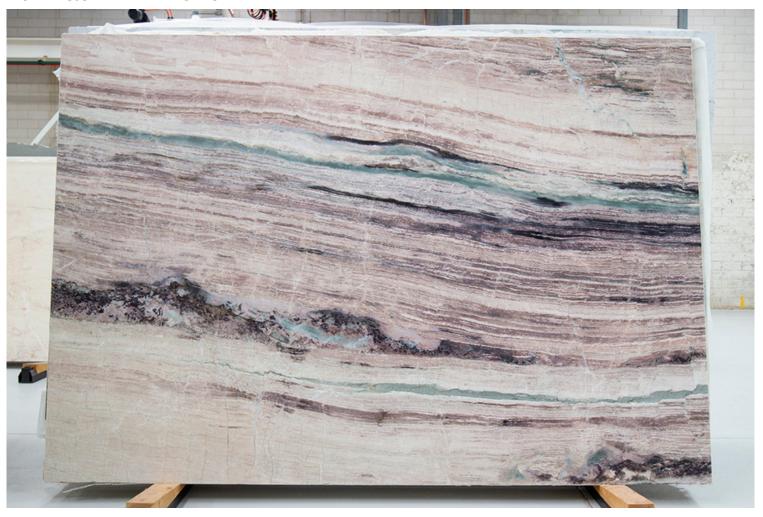

### PRODUCT SPECIFICATIONS

| SIZES            | FINISHES | TILE EDGE |
|------------------|----------|-----------|
| 20mm RANDOM SLAB | HONED    | RECTIFIED |

### **BRECCIA ARGENTO MARBLE HONED**