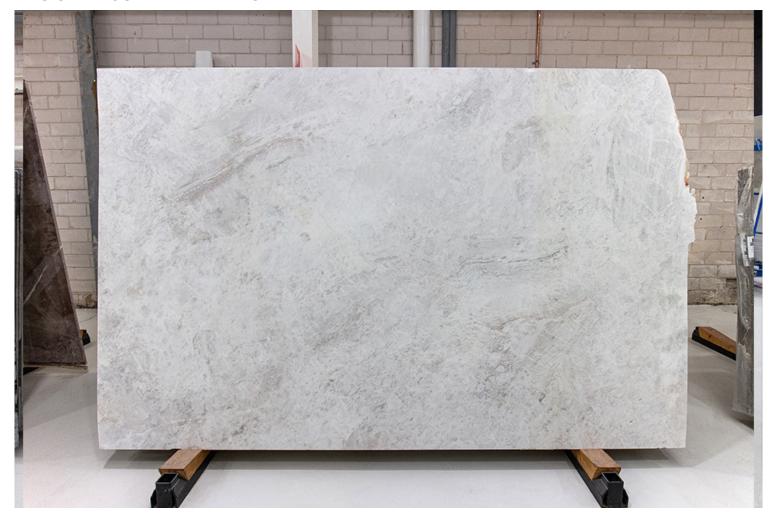

### PRODUCT SPECIFICATIONS

| SIZES            | FINISHES | TILE EDGE |
|------------------|----------|-----------|
| 20mm RANDOM SLAB | POLISH   | RECTIFIED |

### **BIANCO STATUARIO MARBLE POLISH**