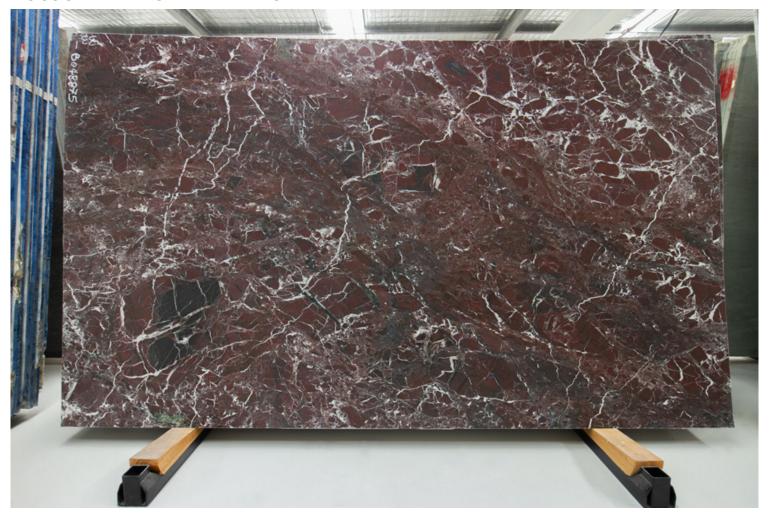

### PRODUCT SPECIFICATIONS

| SIZES            | FINISHES | TILE EDGE |
|------------------|----------|-----------|
| 20mm RANDOM SLAB | HONED    | RECTIFIED |

### **BORDEAUX GRANITE HONED**