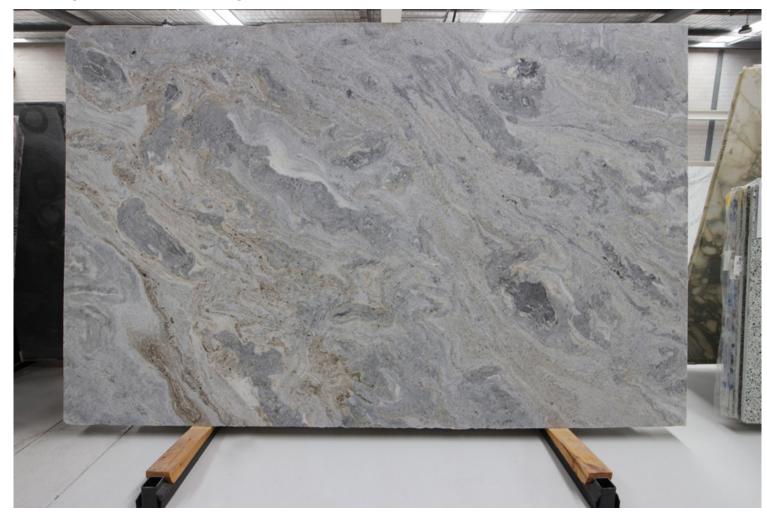

### PRODUCT SPECIFICATIONS

| SIZES            | FINISHES | TILE EDGE |
|------------------|----------|-----------|
| 20mm RANDOM SLAB | HONED    | RECTIFIED |

### **BALTICA MARBLE HONED**