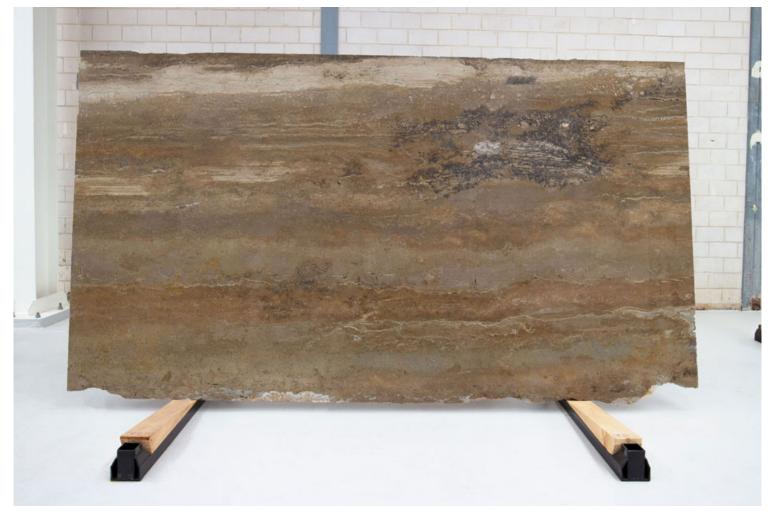

#### TRAVERTINO MAHOGHANY POLISH

RESIN FILLED

#### PRODUCT SPECIFICATIONS

| SIZES            | FINISHES | TILE EDGE |
|------------------|----------|-----------|
| 20mm RANDOM SLAB | HONED    | RECTIFIED |