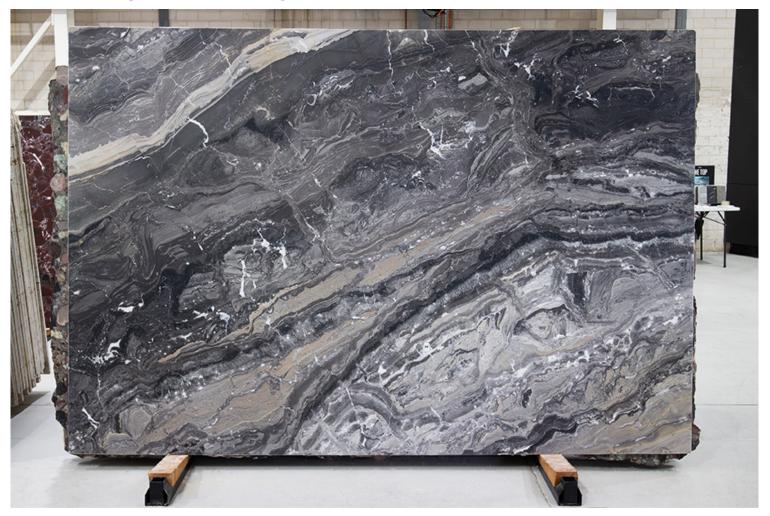

#### PRODUCT SPECIFICATIONS

| SIZES            | FINISHES | TILE EDGE |
|------------------|----------|-----------|
| 20mm RANDOM SLAB | HONFD    | RECTIFIED |

#### **BREMBANA GREY MARBLE HONED**