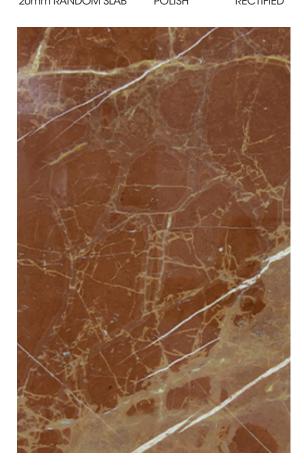

#### **ROSSO LEVANTO MARBLE HONED**

#### PRODUCT SPECIFICATIONS

| SIZES            | FINISHES | TILE EDGE |
|------------------|----------|-----------|
| 20mm RANDOM SLAB | POLISH   | RECTIFIED |