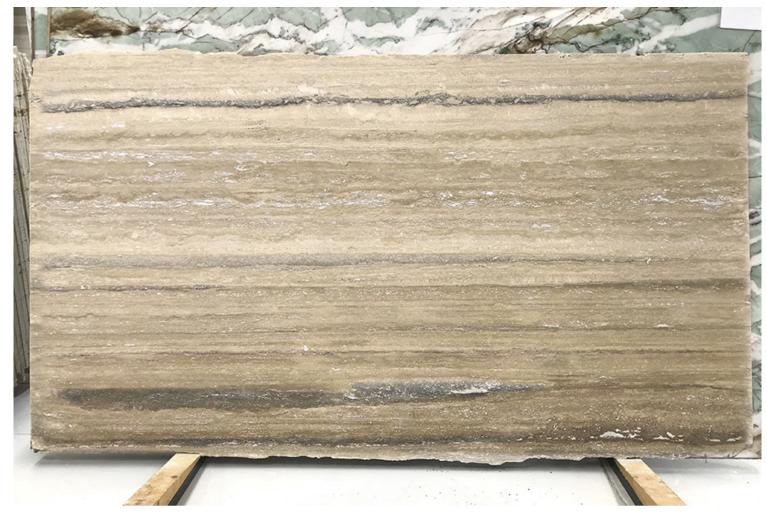

#### TRAVERTINO NAVONA UNFILLED

#### PRODUCT SPECIFICATIONS

SIZES FINISHES TILE EDGE

20mm RANDOM SLAB POLISH RECTIFIED