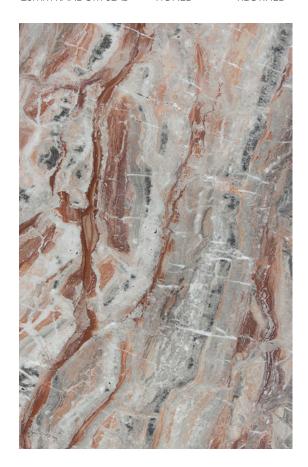

### PRODUCT SPECIFICATIONS

| SIZES            | FINISHES | TILE EDGE |
|------------------|----------|-----------|
| 20mm RANDOM SLAB | HONED    | RECTIFIED |

### **BRECCIA ARGENTO MARBLE HONED**