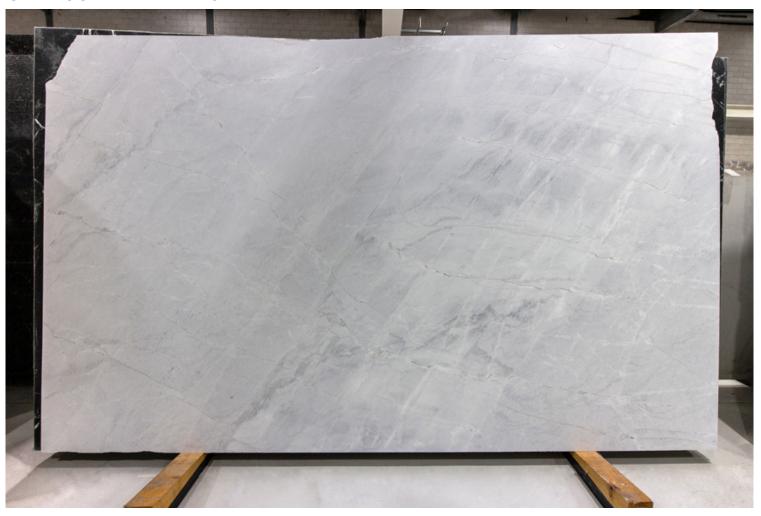

### **BIANCO STATUARIO MARBLE POLISH**

### PRODUCT SPECIFICATIONS

| SIZES            | FINISHES | TILE EDGE |
|------------------|----------|-----------|
| 20mm RANDOM SLAB | POLISH   | RECTIFIED |