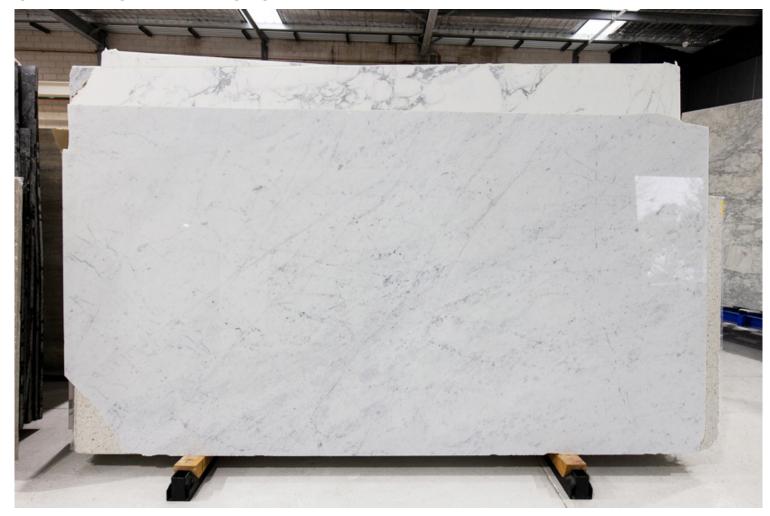

### PRODUCT SPECIFICATIONS

| SIZES            | FINISHES | TILE EDGE |
|------------------|----------|-----------|
| 20mm RANDOM SLAB | POLISH   | RECTIFIED |

### **BIANCO STATUARIO MARBLE POLISH**