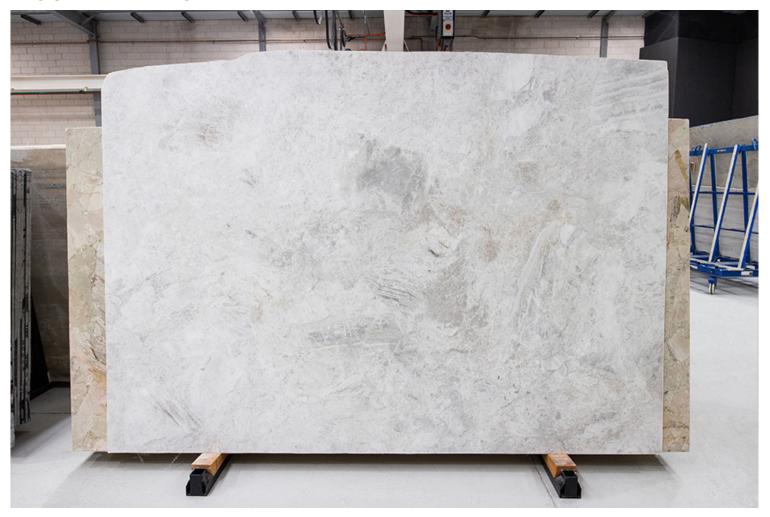

### **BALTICA MARBLE HONED**

### PRODUCT SPECIFICATIONS

| SIZES            | FINISHES | TILE EDGE |
|------------------|----------|-----------|
| 20mm RANDOM SLAB | HONED    | RECTIFIED |