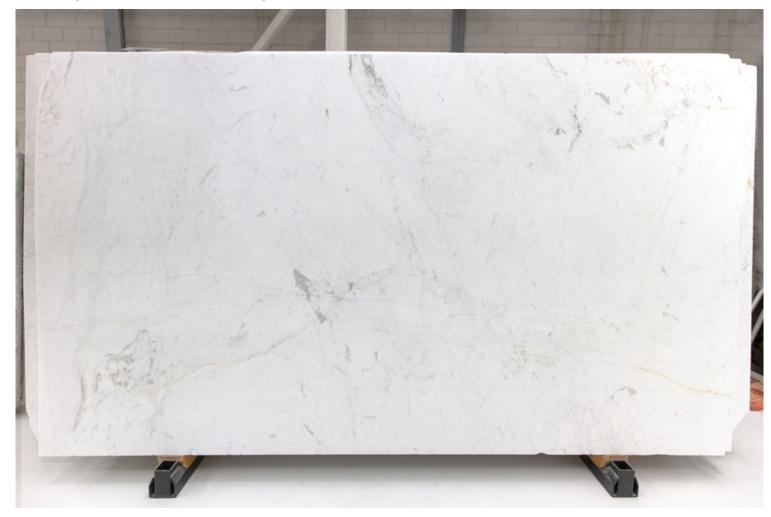

### **CALACATTA MARBLE POLISH**

### PRODUCT SPECIFICATIONS

| SIZES            | FINISHES | TILE EDGE |
|------------------|----------|-----------|
| 20mm RANDOM SLAB | HONED    | RECTIFIED |