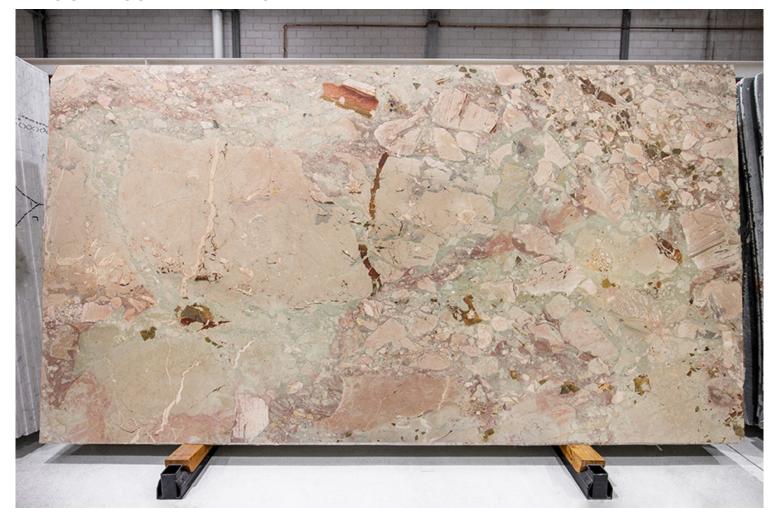

### PRODUCT SPECIFICATIONS

| SIZES            | FINISHES | TILE EDGE |
|------------------|----------|-----------|
| 20mm RANDOM SLAB | HONED    | RECTIFIED |

### **BRECCIA ROSE MARBLE HONED**