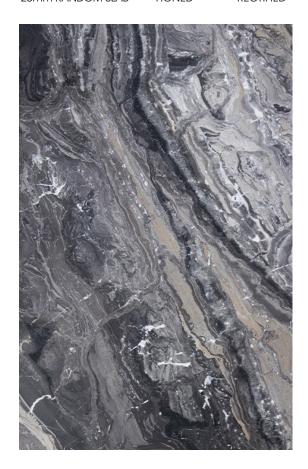

#### PRODUCT SPECIFICATIONS

| SIZES            | FINISHES | TILE EDGE |
|------------------|----------|-----------|
| 20mm RANDOM SLAB | HONFD    | RECTIFIED |

#### **BREMBANA GREY MARBLE HONED**