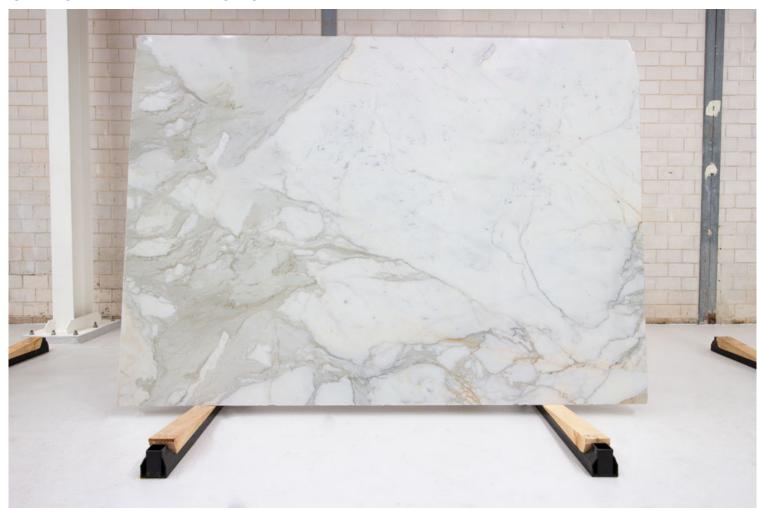

### PRODUCT SPECIFICATIONS

| SIZES            | FINISHES | TILE EDGE |
|------------------|----------|-----------|
| 20mm RANDOM SLAB | POLISH   | RECTIFIED |

### **CALACATTA MARBLE POLISH**