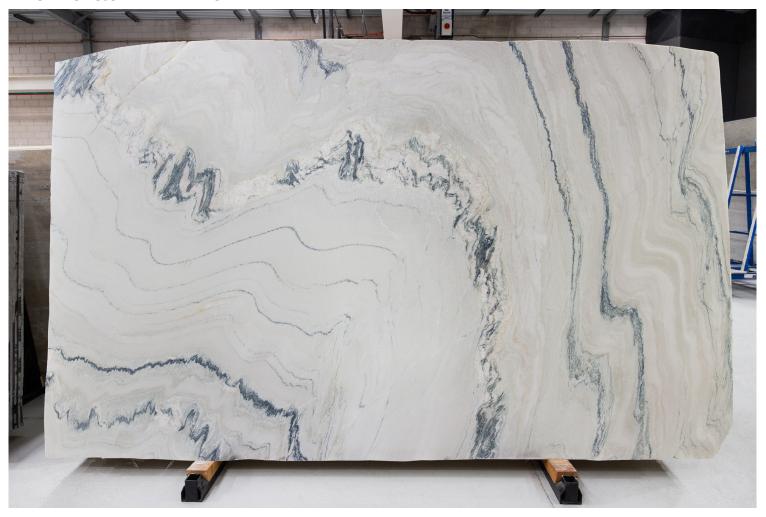

### PRODUCT SPECIFICATIONS

| SIZES            | FINISHES | TILE EDGE |
|------------------|----------|-----------|
| 20mm RANDOM SLAB | POLISH   | RECTIFIED |

### **BIANCO STATUARIO MARBLE POLISH**