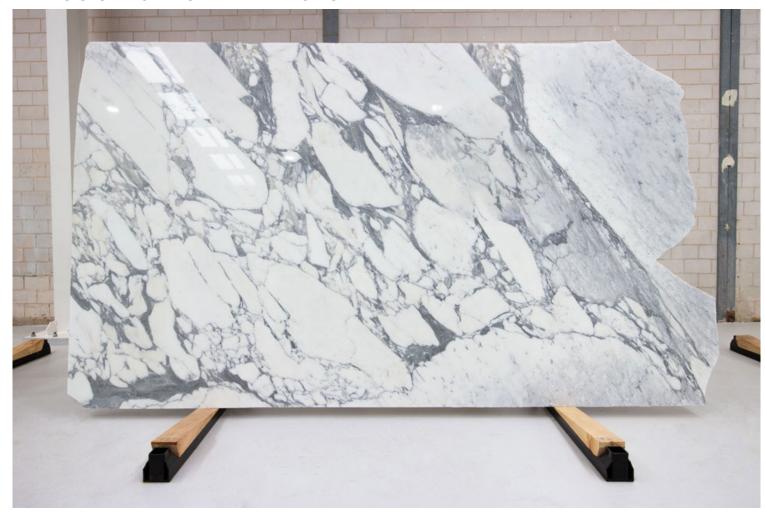

Sizes may be procured upon request

Rectified edges

**AESTHETIC QUALITIES:** No two pieces are alike and may

have variation in colour and veining from tile to tile or slab to slab, but this characteristic is part of the inherent beauty of using a natural product on

your project.

**TECHINICAL INFO:** Supplied materials may vary from

samples.

It is recommended to seal all natural

stone.



### PRODUCT SPECIFICATIONS

| SIZES            | FINISHES | TILE EDGE |
|------------------|----------|-----------|
| 20mm RANDOM SLAB | HONED    | RECTIFIED |



### **BALTICA MARBLE HONED**





### PRODUCT SPECIFICATIONS

| SIZES            | FINISHES | TILE EDGE |
|------------------|----------|-----------|
| 20mm RANDOM SLAB | POLISH   | RECTIFIED |



### **BIANCO STATUARIO MARBLE POLISH**





### PRODUCT SPECIFICATIONS

| SIZES            | FINISHES | TILE EDGE |
|------------------|----------|-----------|
| 20mm RANDOM SLAB | HONED    | RECTIFIED |



### **BORDEAUX GRANITE HONED**





### PRODUCT SPECIFICATIONS

| SIZES            | FINISHES | TILE EDGE |
|------------------|----------|-----------|
| 20mm RANDOM SLAB | HONED    | RECTIFIED |



### **BRECCIA ARGENTO MARBLE HONED**





### PRODUCT SPECIFICATIONS

| SIZES            | FINISHES | TILE EDGE |
|------------------|----------|-----------|
| 20mm RANDOM SLAB | HONED    | RECTIFIED |



### **BRECCIA ROSE MARBLE HONED**





### PRODUCT SPECIFICATIONS

SIZES FINISHES TILE EDGE

20mm RANDOM SLAB HONED RECTIFIED



### **BREMBANA MARBLE HONED**





#### PRODUCT SPECIFICATIONS

| SIZES            | FINISHES | TILE