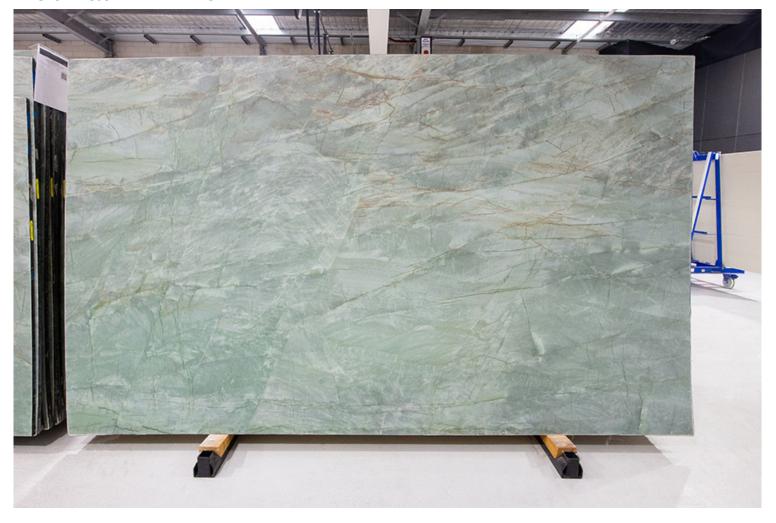

#### **VERDE AOSTA MARBLE HONED**

#### PRODUCT SPECIFICATIONS

| SIZES            | FINISHES | TILE EDGE |
|------------------|----------|-----------|
| 20mm RANDOM SLAB | HONED    | RECTIFIED |