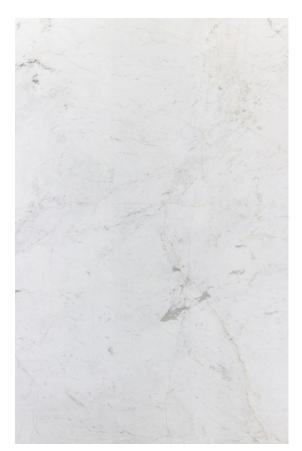

### **BIANCO STATUARIO MARBLE POLISH**

### PRODUCT SPECIFICATIONS

| SIZES            | FINISHES | TILE EDGE |
|------------------|----------|-----------|
| 20mm RANDOM SLAB | POLISH   | RECTIFIED |