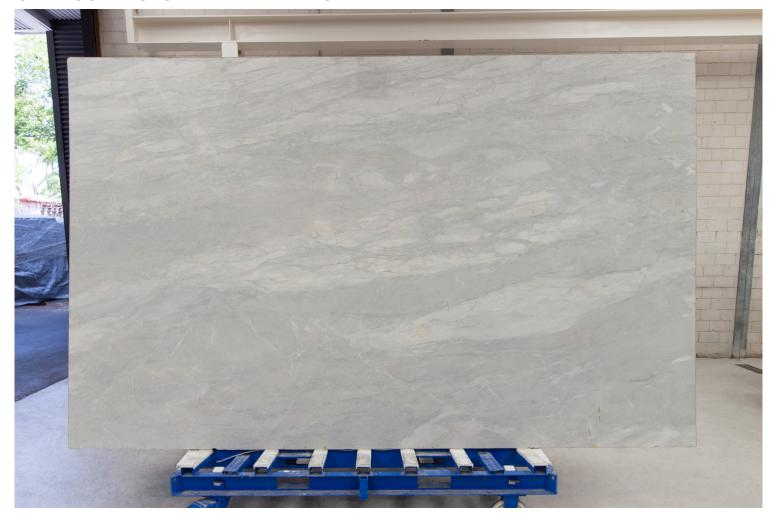

### PRODUCT SPECIFICATIONS

| SIZES            | FINISHES | TILE EDGE |
|------------------|----------|-----------|
| 20mm RANDOM SLAB | HONED    | RECTIFIED |

### **BALTICA MARBLE HONED**