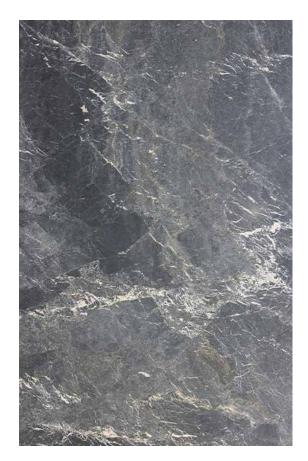

### **OPAL NATURAL QUARTZITE HONED**

### PRODUCT SPECIFICATIONS

| SIZES            | FINISHES | TILE EDGE |
|------------------|----------|-----------|
| 20mm RANDOM SLAB | HONED    | RECTIFIED |