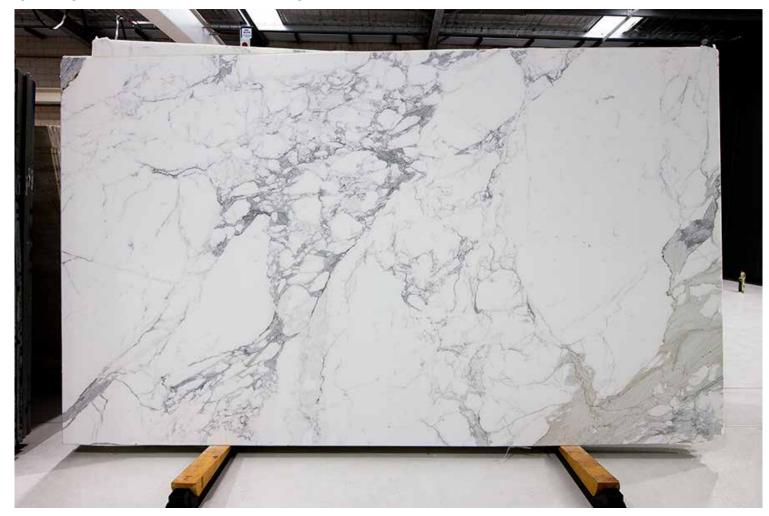

### **CALACATTA MARBLE POLISH**

### PRODUCT SPECIFICATIONS

| SIZES            | FINISHES | TILE EDGE |
|------------------|----------|-----------|
| 20mm RANDOM SLAB | HONED    | RECTIFIED |