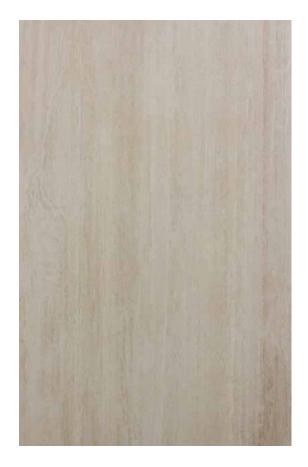

LAB | POLISH   | RECTIFIED |



### TRAVERTINO MAHOGHANY POLISH



RESIN FILLED



### PRODUCT SPECIFICATIONS

SIZES FINISHES TILE EDGE

20mm RANDOM SLAB POLISH RECTIFIED



### TRAVERTINO NOCE POLISHED AND FILLED



POLISHED AND FILLED



### PRODUCT SPECIFICATIONS

| SIZES            | FINISHES | TILE EDGE |
|------------------|----------|-----------|
| 20mm RANDOM SLAB | HONED    | RECTIFIED |



### **VERDE AOSTA MARBLE HONED**





### PRODUCT SPECIFICATIONS

| SIZES            | FINISHES | TILE EDGE |
|------------------|----------|-----------|
| 20mm RANDOM SLAB | HONED    | RECTIFIED |



### **VIGOR QUARTZITE HONED**





### PRODUCT SPECIFICATIONS

| SIZES            | FINISHES | TILE EDGE |
|------------------|----------|-----------|
| 20mm RANDOM SLAB | HONED    | RECTIFIED |



### ZAMORA VEINCUT TRAVERTINE FILLED HONED



VEINCUT HONED AND FILLED