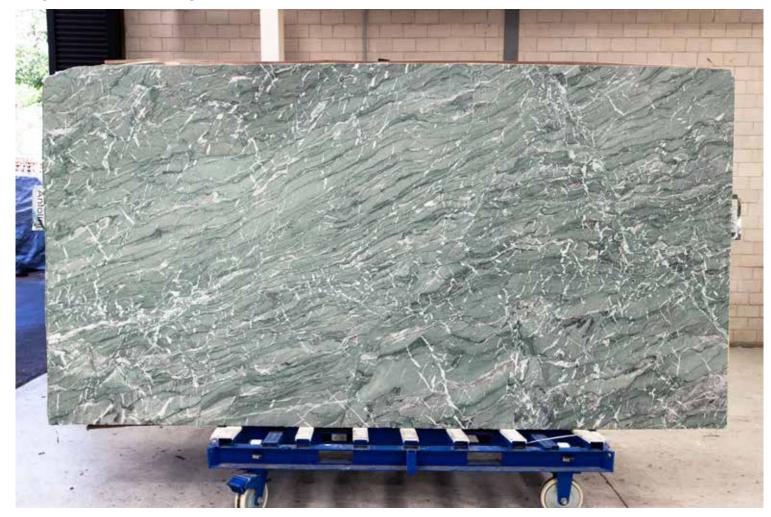

### **VERDE AOSTA MARBLE HONED**

### PRODUCT SPECIFICATIONS

| SIZES            | FINISHES | TILE EDGE |
|------------------|----------|-----------|
| 20mm RANDOM SLAB | HONED    | RECTIFIED |