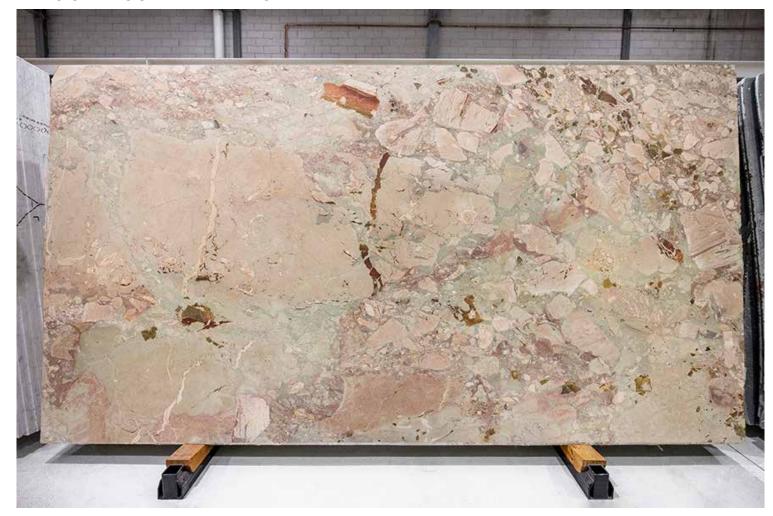

### **BRECCIA ROSE MARBLE HONED**

### PRODUCT SPECIFICATIONS

| SIZES            | FINISHES | TILE EDGE |
|------------------|----------|-----------|
| 20mm RANDOM SLAB | HONED    | RECTIFIED |