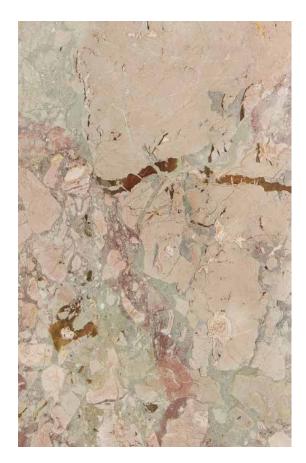

### **BRECCIA ROSE MARBLE HONED**

### PRODUCT SPECIFICATIONS

| SIZES            | FINISHES | TILE EDGE |
|------------------|----------|-----------|
| 20mm RANDOM SLAB | HONED    | RECTIFIED |