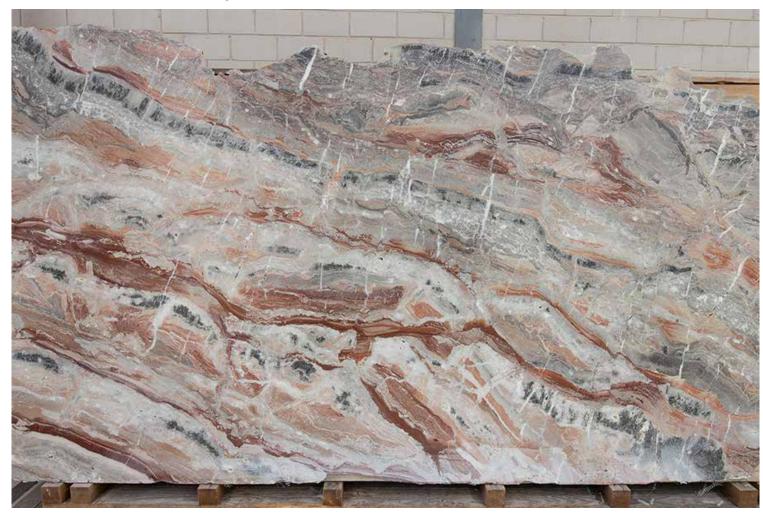

#### PRODUCT SPECIFICATIONS

SIZES FINISHES TILE EDGE

20mm RANDOM SLAB HONED RECTIFIED

### **BRECCIA ARGENTO MARBLE HONED**