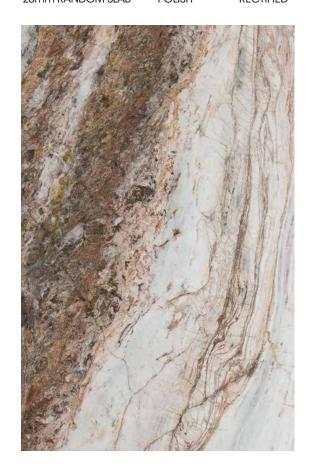

### PRODUCT SPECIFICATIONS

| SIZES            | FINISHES | TILE EDGE |
|------------------|----------|-----------|
| 20mm RANDOM SLAB | POLISH   | RECTIFIED |

### **BIANCO STATUARIO MARBLE POLISH**