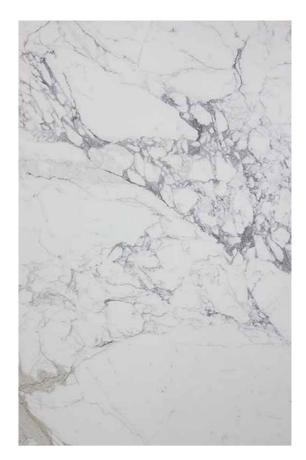

### **CALACATTA MARBLE POLISH**

### PRODUCT SPECIFICATIONS

| SIZES            | FINISHES | TILE EDGE |
|------------------|----------|-----------|
| 20mm RANDOM SLAB | POLISH   | RECTIFIED |