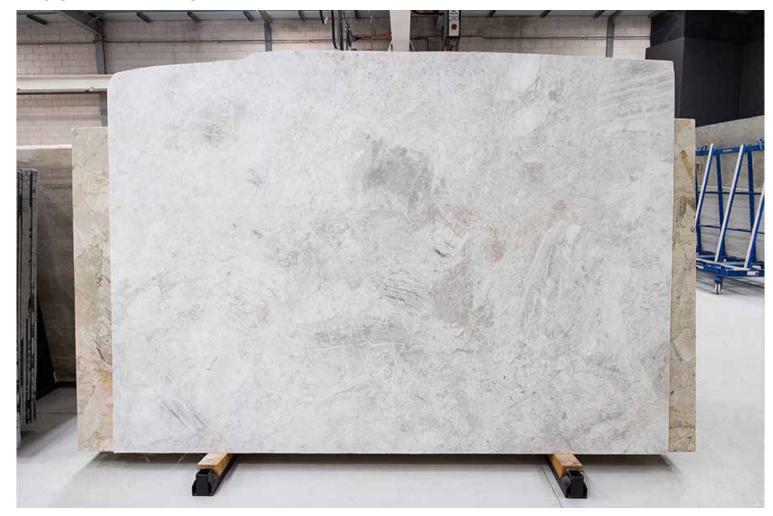

### PRODUCT SPECIFICATIONS

| SIZES            | FINISHES | TILE EDGE |
|------------------|----------|-----------|
| 20mm RANDOM SLAB | POLISH   | RECTIFIED |

### **BIANCO STATUARIO MARBLE POLISH**