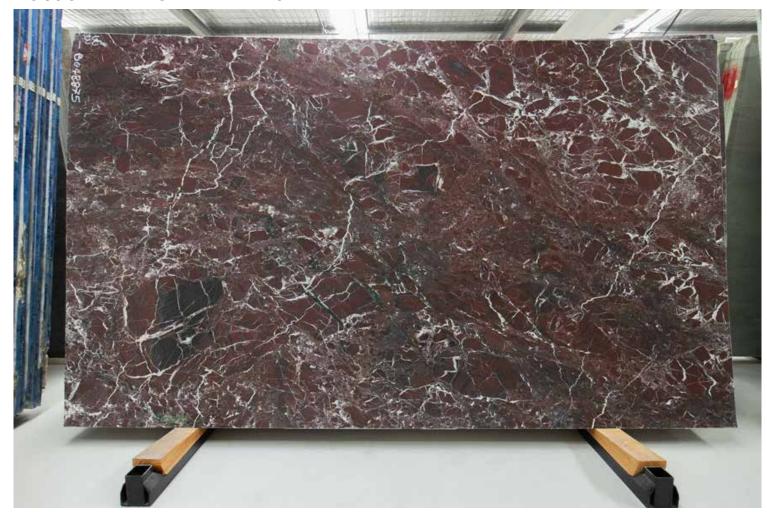

### **NATIVE ROSE MARBLE HONED**

### PRODUCT SPECIFICATIONS

| SIZES            | FINISHES | TILE EDGE |
|------------------|----------|-----------|
| 30mm RANDOM SLAB | POLISH   | RECTIFIED |