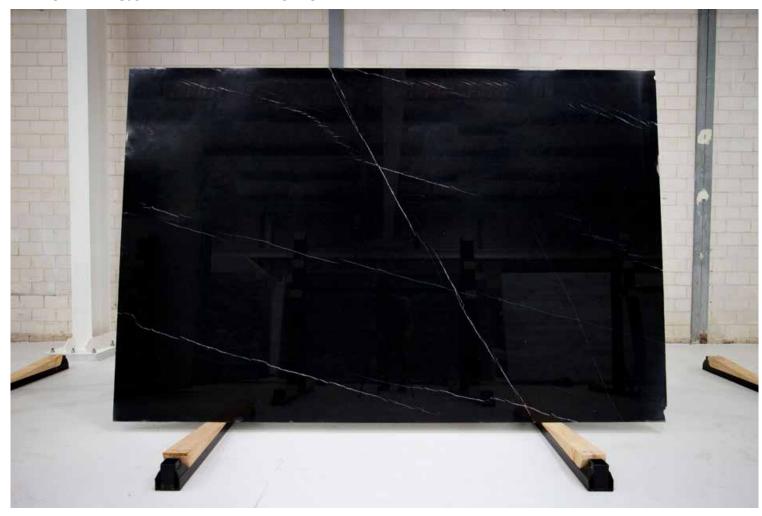

### **NERO MARQUINA MARBLE POLISH**

### PRODUCT SPECIFICATIONS

| SIZES            | FINISHES | TILE EDGE |
|------------------|----------|-----------|
| 20mm RANDOM SLAB | HONED    | RECTIFIED |