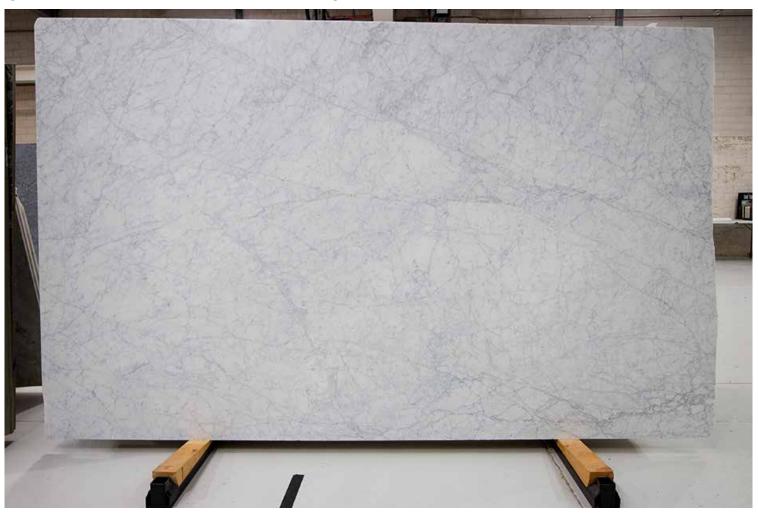

### **BIANCO STATUARIO MARBLE POLISH**

### PRODUCT SPECIFICATIONS

| SIZES            | FINISHES | TILE EDGE |
|------------------|----------|-----------|
| 20mm RANDOM SLAB | POLISH   | RECTIFIED |