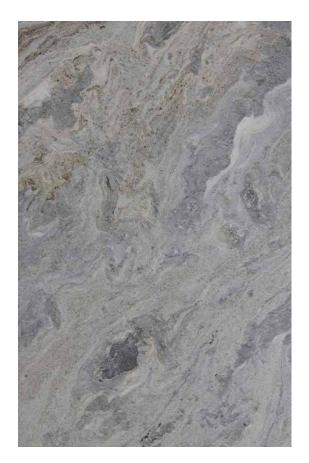

### **OPAL NATURAL QUARTZITE HONED**

### PRODUCT SPECIFICATIONS

| SIZES            | FINISHES | TILE EDGE |
|------------------|----------|-----------|
| 20mm RANDOM SLAB | HONED    | RECTIFIED |