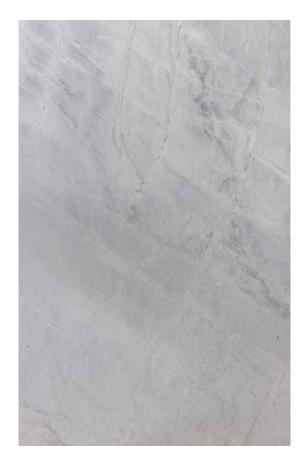

### **BIANCO STATUARIO MARBLE POLISH**

### PRODUCT SPECIFICATIONS

| SIZES            | FINISHES | TILE EDGE |
|------------------|----------|-----------|
| 20mm RANDOM SLAB | POLISH   | RECTIFIED |