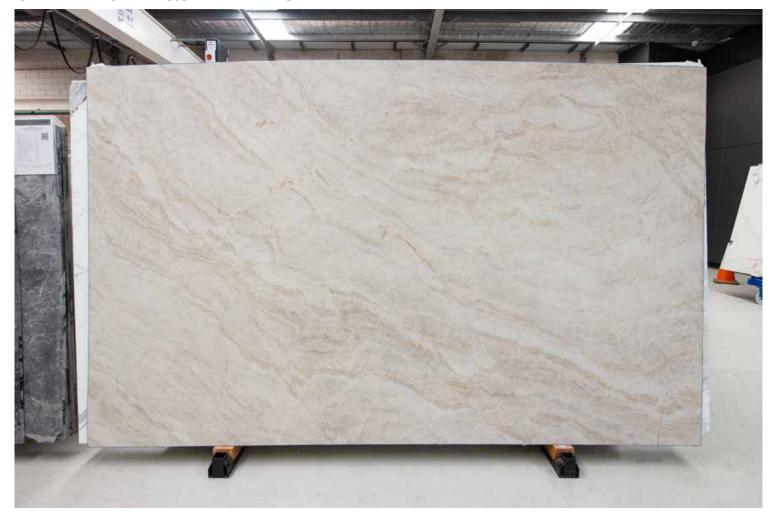

### PRODUCT SPECIFICATIONS

| SIZES            | FINISHES | TILE EDGE |
|------------------|----------|-----------|
| 20mm RANDOM SLAB | HONED    | RECTIFIED |

### **BALTICA MARBLE HONED**