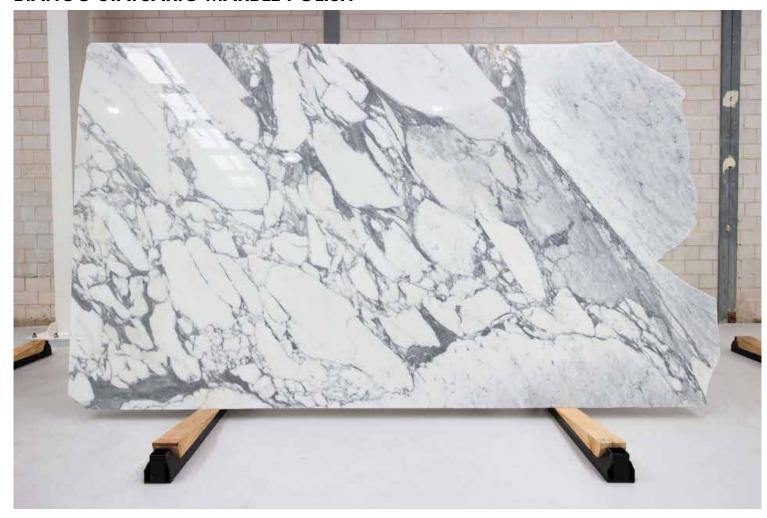

### **BIANCO STATUARIO MARBLE POLISH**

### PRODUCT SPECIFICATIONS

| SIZES            | FINISHES | TILE EDGE |
|------------------|----------|-----------|
| 20mm RANDOM SLAB | POLISH   | RECTIFIED |