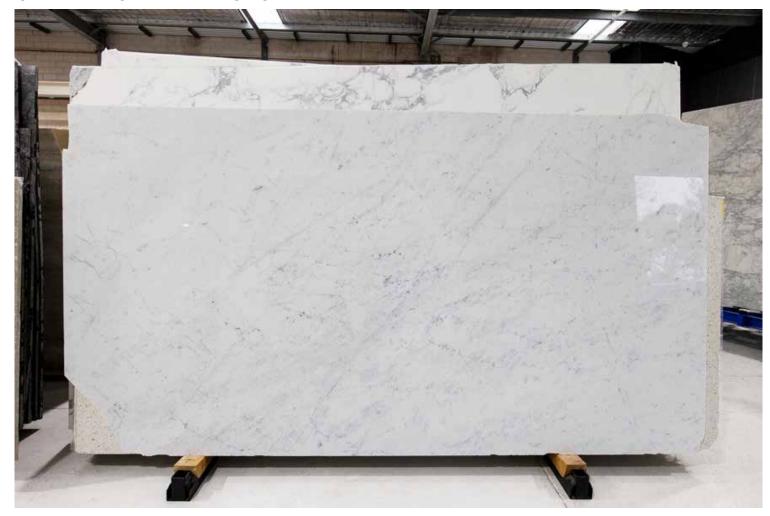

### **CALACATTA MARBLE POLISH**

### PRODUCT SPECIFICATIONS

| SIZES            | FINISHES | TILE EDGE |
|------------------|----------|-----------|
| 20mm RANDOM SLAB | HONED    | RECTIFIED |