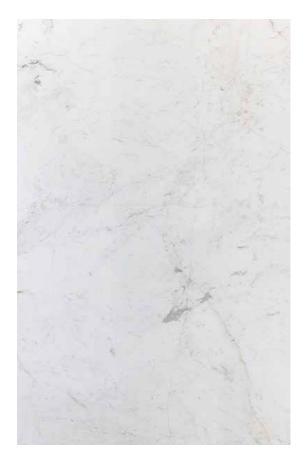

### **BIANCO STATUARIO MARBLE POLISH**

### PRODUCT SPECIFICATIONS

| SIZES            | FINISHES | TILE EDGE |
|------------------|----------|-----------|
| 20mm RANDOM SLAB | POLISH   | RECTIFIED |