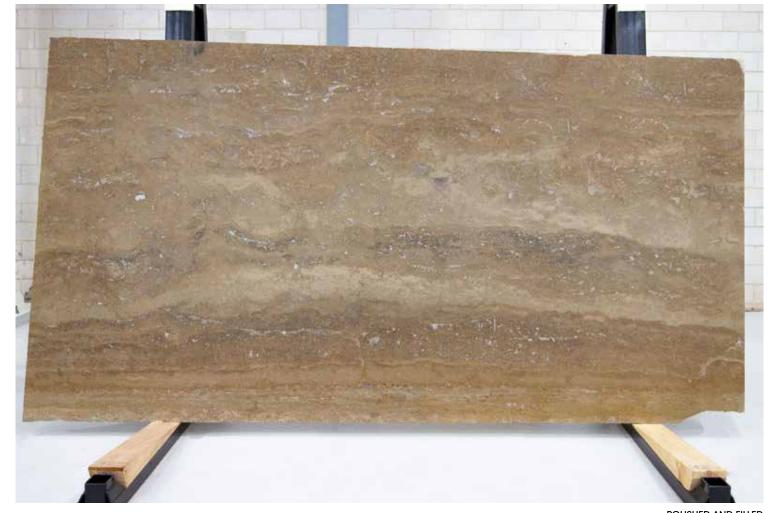

### TRAVERTINO NOCE POLISHED AND FILLED

POLISHED AND FILLED

### PRODUCT SPECIFICATIONS

| SIZES            | FINISHES | TILE EDGE |
|------------------|----------|-----------|
| 20mm RANDOM SLAB | HONED    | RECTIFIED |