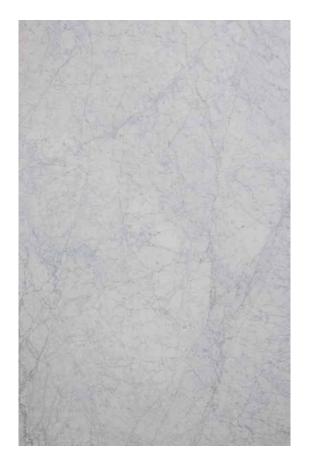

### **BALTICA MARBLE HONED**

### PRODUCT SPECIFICATIONS

| SIZES            | FINISHES | TILE EDGE |
|------------------|----------|-----------|
| 20mm RANDOM SLAB | HONED    | RECTIFIED |