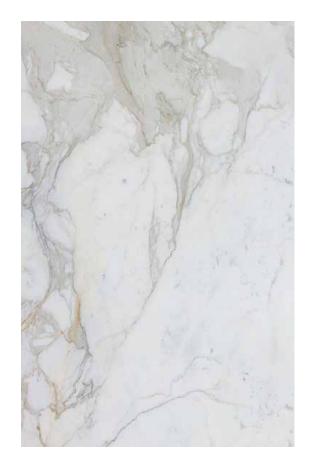

### **BIANCO STATUARIO MARBLE POLISH**

### PRODUCT SPECIFICATIONS

| SIZES            | FINISHES | TILE EDGE |
|------------------|----------|-----------|
| 20mm RANDOM SLAB | POLISH   | RECTIFIED |