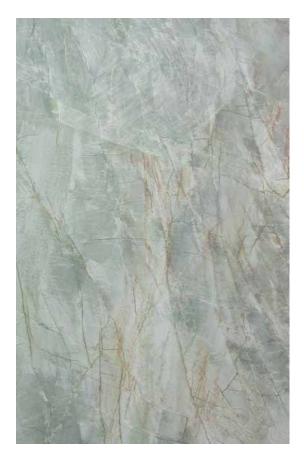

### **OPAL NATURAL QUARTZITE HONED**

### PRODUCT SPECIFICATIONS

| SIZES            | FINISHES | TILE EDGE |
|------------------|----------|-----------|
| 20mm RANDOM SLAB | HONED    | RECTIFIED |