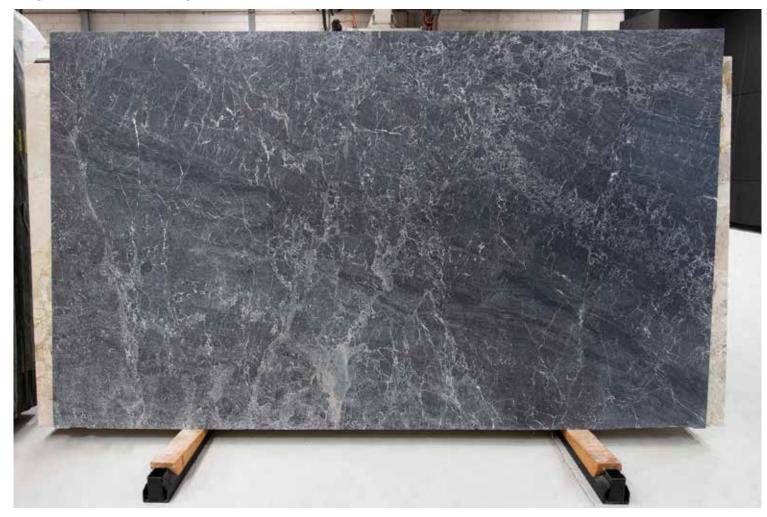

### **OPAL NATURAL QUARTZITE HONED**

### PRODUCT SPECIFICATIONS

| SIZES            | FINISHES | TILE EDGE |
|------------------|----------|-----------|
| 20mm RANDOM SLAB | HONED    | RECTIFIED |