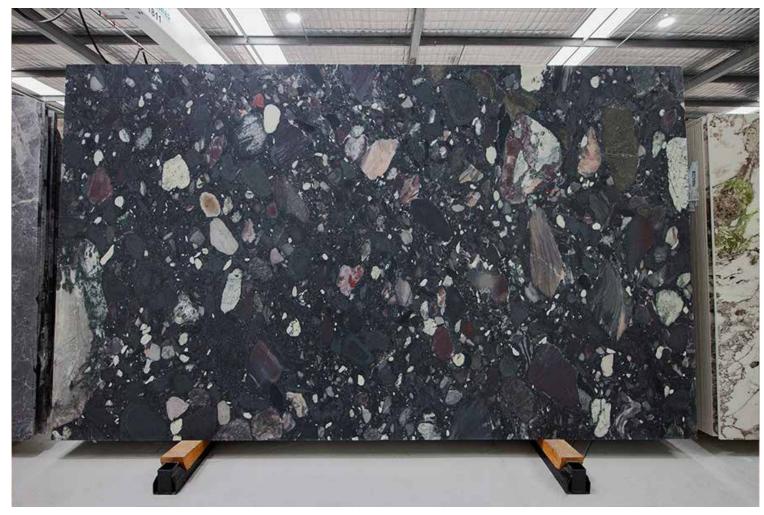

### **BALTICA MARBLE HONED**

### PRODUCT SPECIFICATIONS

| SIZES            | FINISHES | TILE EDGE |
|------------------|----------|-----------|
| 20mm RANDOM SLAB | HONED    | RECTIFIED |