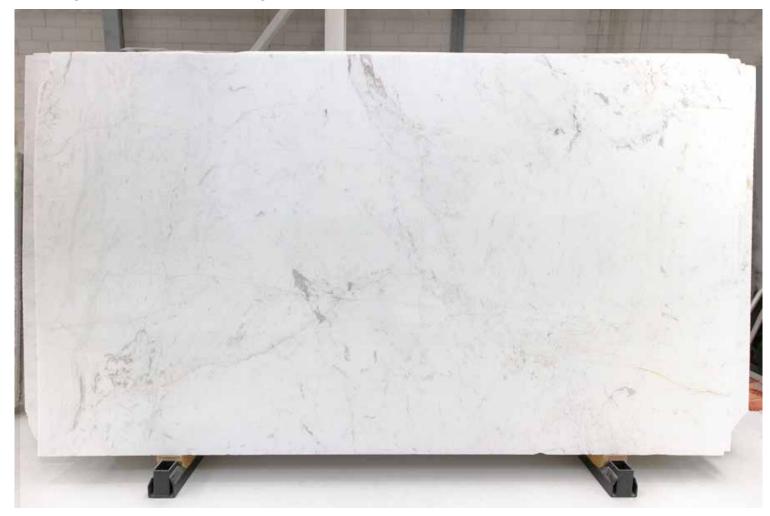

### **BIANCO STATUARIO MARBLE POLISH**

### PRODUCT SPECIFICATIONS

| SIZES            | FINISHES | TILE EDGE |
|------------------|----------|-----------|
| 20mm RANDOM SLAB | POLISH   | RECTIFIED |