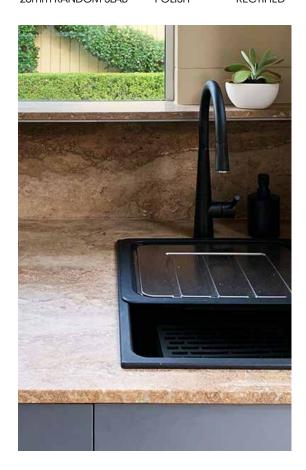

### TRAVERTINO MAHOGHANY POLISH

RESIN FILLED

### PRODUCT SPECIFICATIONS

SIZES FINISHES TILE EDGE

20mm RANDOM SLAB POLISH RECTIFIED