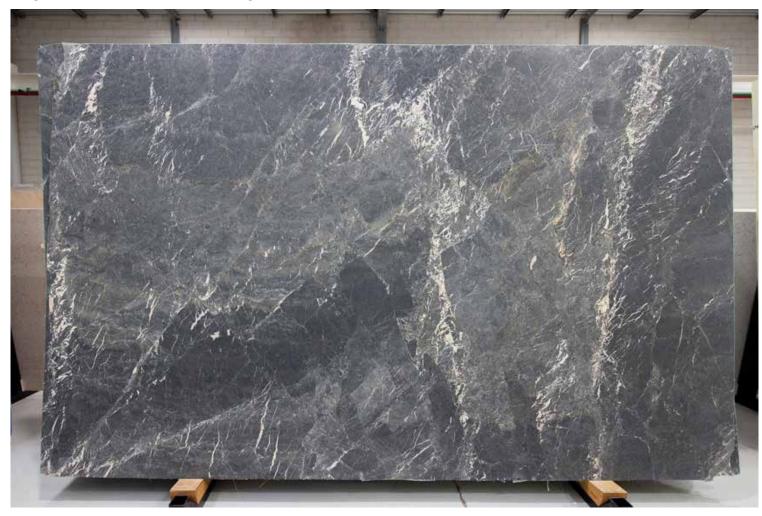

### PACIFIC QUARTZITE HONED

### PRODUCT SPECIFICATIONS

| SIZES            | FINISHES | TILE EDGE |
|------------------|----------|-----------|
| 20mm RANDOM SLAB | POLISH   | RECTIFIED |