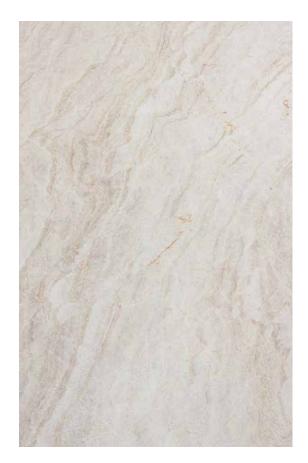

### **OYSTER WHITE MARBLE HONED**

### PRODUCT SPECIFICATIONS

| SIZES            | FINISHES | TILE EDGE |
|------------------|----------|-----------|
| 20mm RANDOM SLAB | HONED    | RECTIFIED |