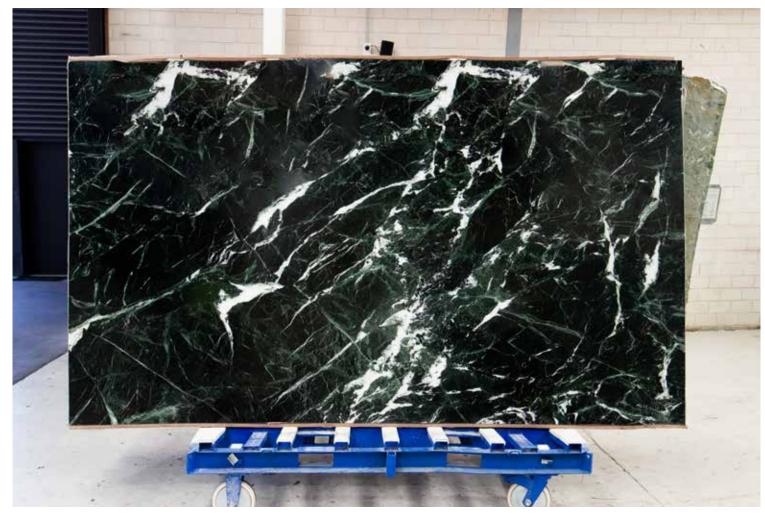

### **VERDE AOSTA MARBLE HONED**

### PRODUCT SPECIFICATIONS

| SIZES            | FINISHES | TILE EDGE |
|------------------|----------|-----------|
| 20mm RANDOM SLAB | HONED    | RECTIFIED |