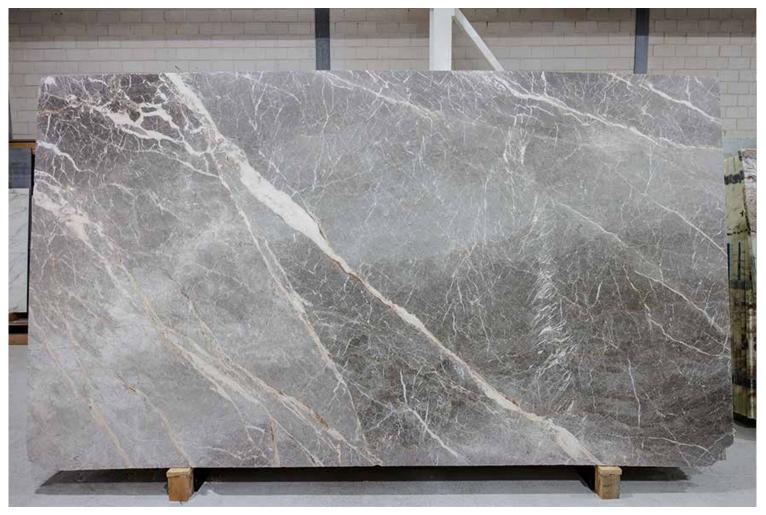

### **BALTICA MARBLE HONED**

### PRODUCT SPECIFICATIONS

| SIZES            | FINISHES | TILE EDGE |
|------------------|----------|-----------|
| 20mm RANDOM SLAB | HONED    | RECTIFIED |