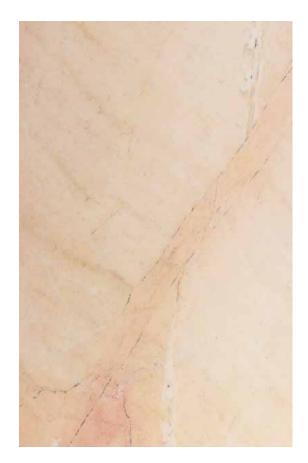

### TRAVERTINO MAHOGHANY POLISH

RESIN FILLED

### PRODUCT SPECIFICATIONS

SIZES FINISHES TILE EDGE

20mm RANDOM SLAB POLISH RECTIFIED