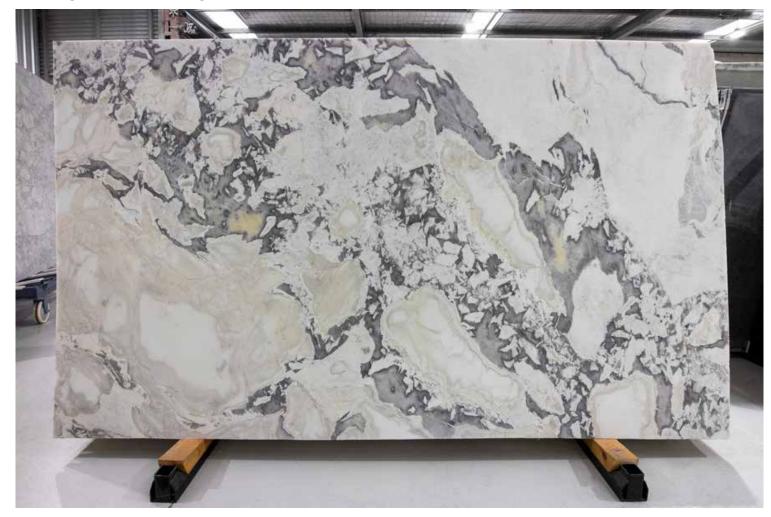

lable in a variety of sizes and include marble, travertine, limestone and quartz and then finished with a honed, polished or sandblasted surface.

**PRODUCT TYPE**: Natural Stone

**SIZES:** Varies per stone

Sizes may be procured upon request

Rectified edges

**AESTHETIC QUALITIES:** No two pieces are alike and may

have variation in colour and veining from tile to tile or slab to slab, but this characteristic is part of the inherent beauty of using a natural product on

your project.

**TECHINICAL INFO:** Supplied materials may vary from

samples.

It is recommended to seal all natural

stone.



### PRODUCT SPECIFICATIONS

| SIZES            | FINISHES | TILE EDGE |
|------------------|----------|-----------|
| 20mm RANDOM SLAB | HONED    | RECTIFIED |



### **BALTICA MARBLE HONED**





### PRODUCT SPECIFICATIONS

| SIZES            | FINISHES | TILE EDGE |
|------------------|----------|-----------|
| 20mm RANDOM SLAB | POLISH   | RECTIFIED |



### **BIANCO STATUARIO MARBLE POLISH**





### PRODUCT SPECIFICATIONS

| SIZES            | FINISHES | TILE EDGE |
|------------------|----------|-----------|
| 20mm RANDOM SLAB | HONED    | RECTIFIED |



### **BORDEAUX GRANITE HONED**





#### PRODUCT SPECIFICATIONS

SIZES FINISHES TILE EDGE

20mm RANDOM SLAB HONED RECTIFIED



### **BRECCIA ARGENTO MARBLE HONED**





### PRODUCT SPECIFICATIONS

| SIZES            | FINISHES | TILE EDGE |
|------------------|----------|-----------|
| 20mm RANDOM SLAB | HONED    | RECTIFIED |



### **BRECCIA ROSE MARBLE HONED**





### PRODUCT SPECIFICATIONS

| SIZES            | FINISH