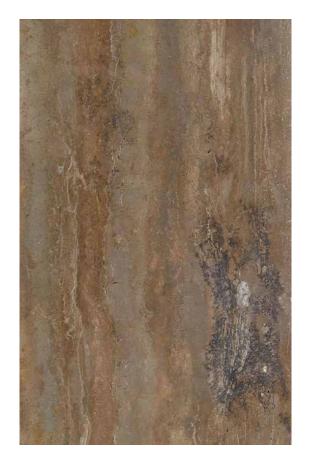

### TRAVERTINO MAHOGHANY POLISH

RESIN FILLED

### PRODUCT SPECIFICATIONS

SIZES FINISHES TILE EDGE

20mm RANDOM SLAB POLISH RECTIFIED