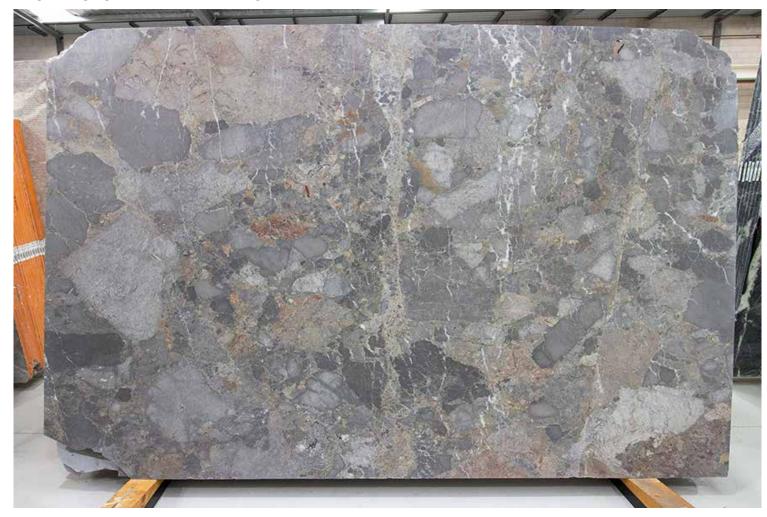

#### PRODUCT SPECIFICATIONS

SIZES FINISHES TILE EDGE

20mm RANDOM SLAB HONED RECTIFIED

### **BRECCIA ARGENTO MARBLE HONED**