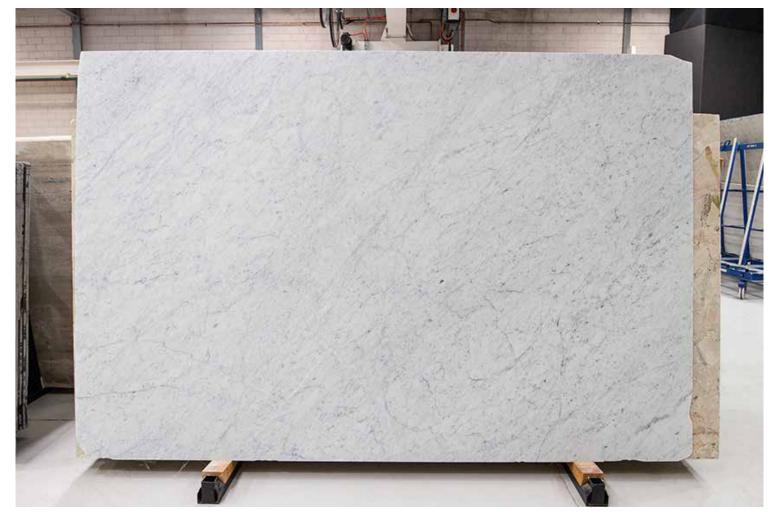

### **BALTICA MARBLE HONED**

### PRODUCT SPECIFICATIONS

| SIZES            | FINISHES | TILE EDGE |
|------------------|----------|-----------|
| 20mm RANDOM SLAB | HONED    | RECTIFIED |