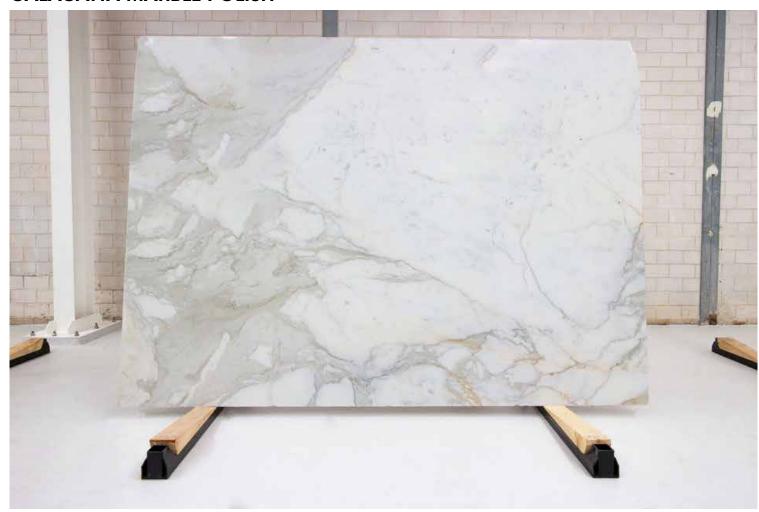

### **CALACATTA MARBLE POLISH**

### PRODUCT SPECIFICATIONS

| SIZES            | FINISHES | TILE EDGE |
|------------------|----------|-----------|
| 20mm RANDOM SLAB | POLISH   | RECTIFIED |