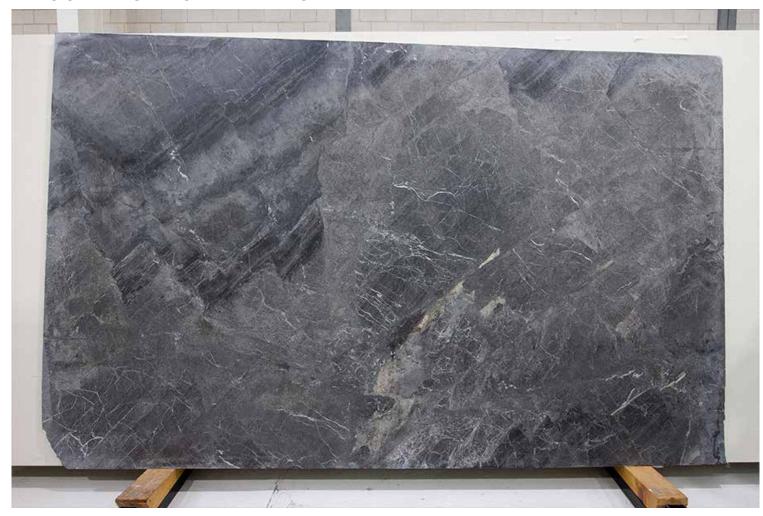

### **BALTICA MARBLE HONED**

### PRODUCT SPECIFICATIONS

| SIZES            | FINISHES | TILE EDGE |
|------------------|----------|-----------|
| 20mm RANDOM SLAB | HONED    | RECTIFIED |