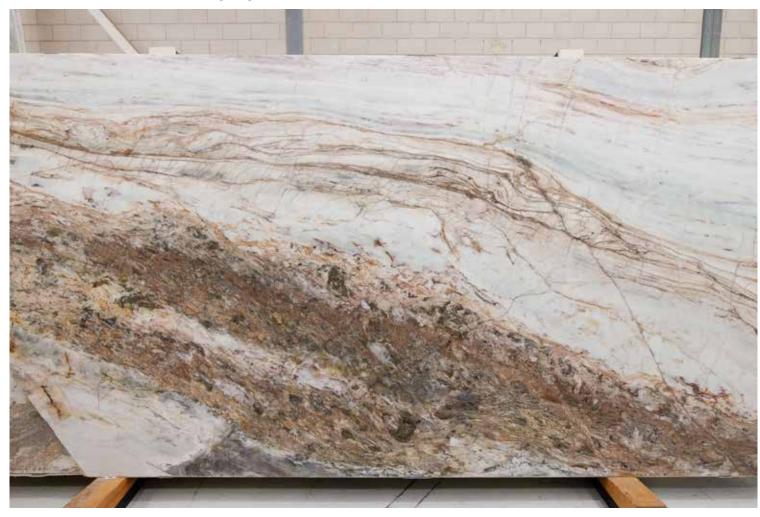

### PRODUCT SPECIFICATIONS

| SIZES            | FINISHES | TILE EDGE |
|------------------|----------|-----------|
| 20mm RANDOM SLAB | POLISH   | RECTIFIED |

### **BIANCO STATUARIO MARBLE POLISH**