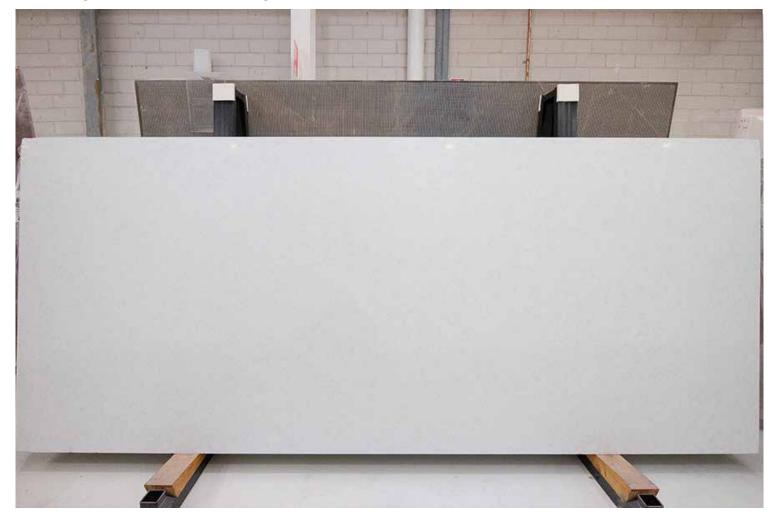

### **SUPER WHITE HONED MARBLE**

### PRODUCT SPECIFICATIONS

| SIZES            | FINISHES | TILE EDGE |
|------------------|----------|-----------|
| 20mm RANDOM SLAB | POLISH   | RECTIFIED |