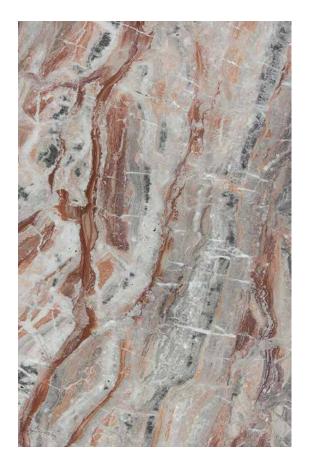

### **BRECCIA ARGENTO MARBLE HONED**

#### PRODUCT SPECIFICATIONS

SIZES FINISHES TILE EDGE

20mm RANDOM SLAB HONED RECTIFIED