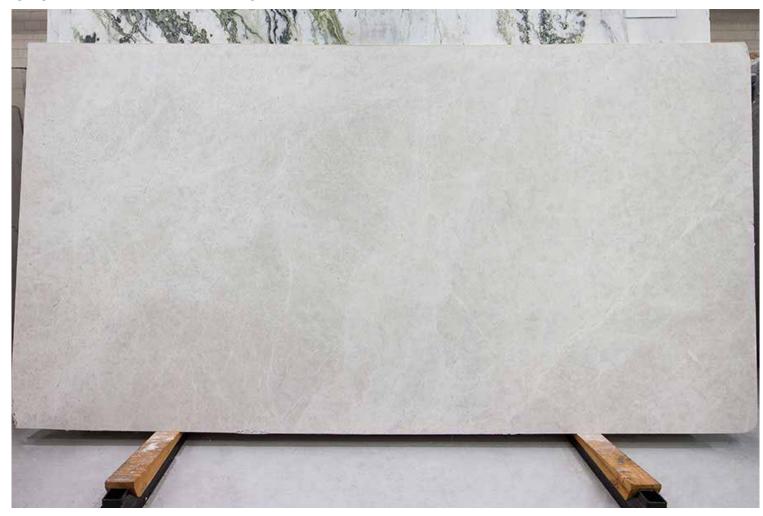

### PRODUCT SPECIFICATIONS

| SIZES            | FINISHES | TILE EDGE |
|------------------|----------|-----------|
| 20mm RANDOM SLAB | HONED    | RECTIFIED |

### **BORDEAUX GRANITE HONED**