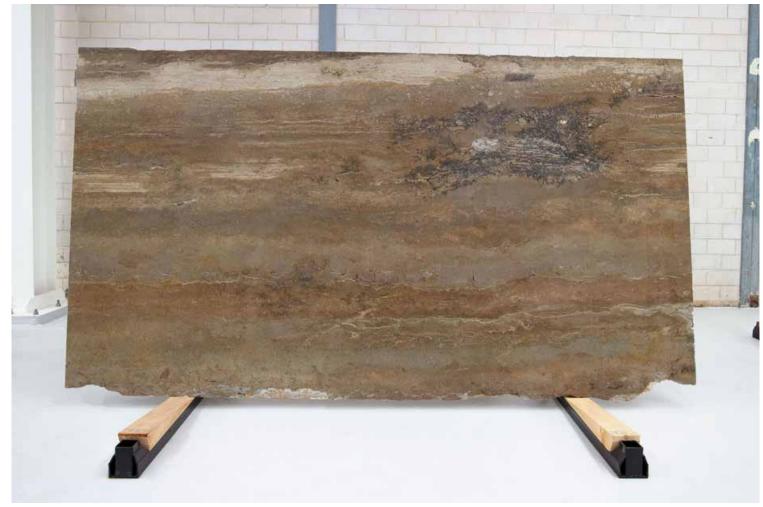

### TRAVERTINO MAHOGHANY POLISH

RESIN FILLED

### PRODUCT SPECIFICATIONS

SIZES FINISHES TILE EDGE

20mm RANDOM SLAB POLISH RECTIFIED