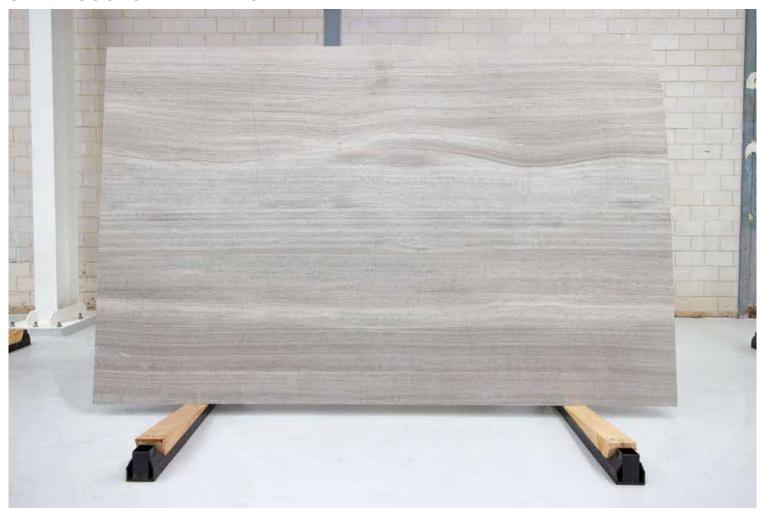

### **BALTICA MARBLE HONED**

### PRODUCT SPECIFICATIONS

| SIZES            | FINISHES | TILE EDGE |
|------------------|----------|-----------|
| 20mm RANDOM SLAB | HONED    | RECTIFIED |