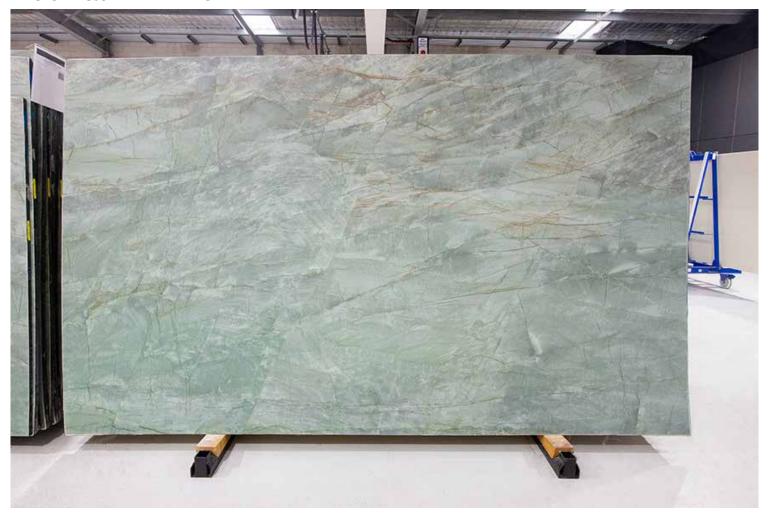

### PACIFIC QUARTZITE HONED

### PRODUCT SPECIFICATIONS

| SIZES            | FINISHES | TILE EDGE |
|------------------|----------|-----------|
| 20mm RANDOM SLAB | POLISH   | RECTIFIED |