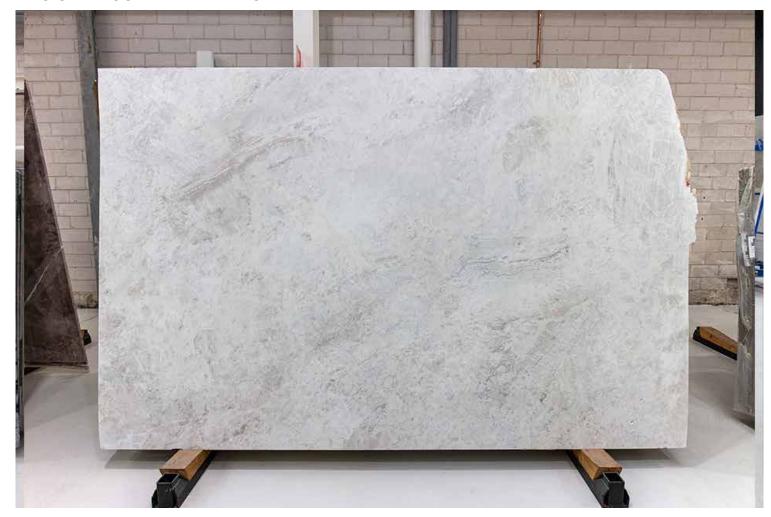

### PRODUCT SPECIFICATIONS

| SIZES            | FINISHES | TILE EDGE |
|------------------|----------|-----------|
| 20mm RANDOM SLAB | HONED    | RECTIFIED |

### **BALTICA MARBLE HONED**