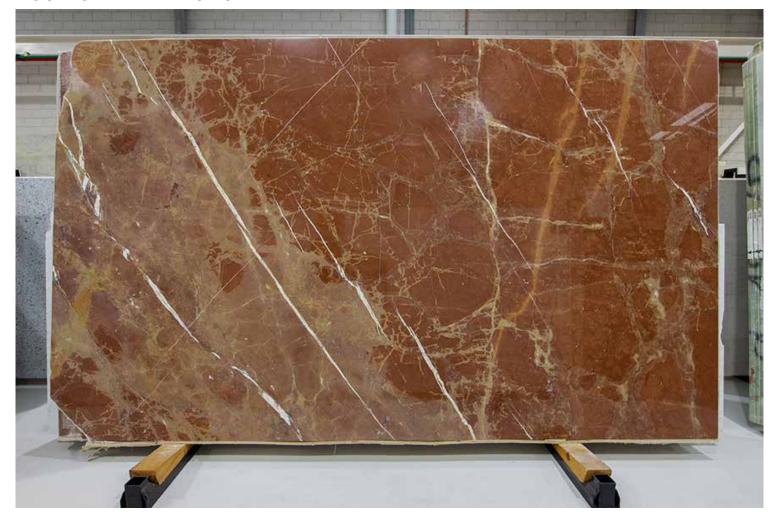

### **BORDEAUX GRANITE HONED**

#### PRODUCT SPECIFICATIONS

SIZES FINISHES TILE EDGE

20mm RANDOM SLAB HONED RECTIFIED