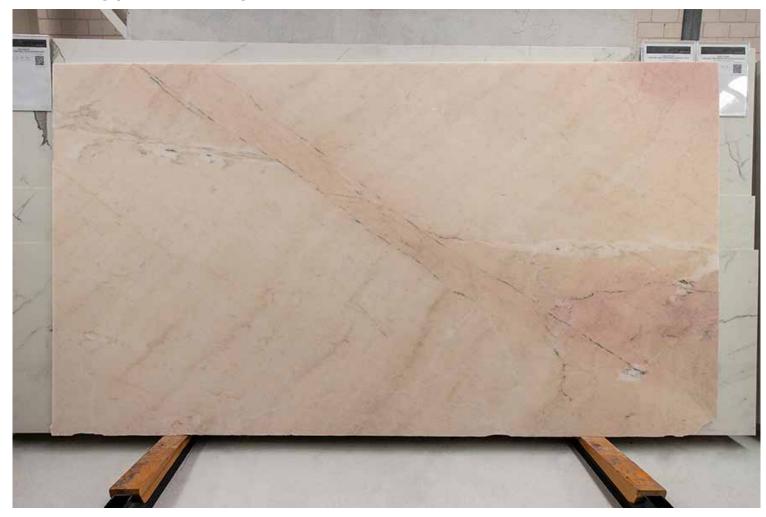

### **NATIVE ROSE MARBLE HONED**

### PRODUCT SPECIFICATIONS

| SIZES            | FINISHES | TILE EDGE |
|------------------|----------|-----------|
| 30mm RANDOM SLAB | POLISH   | RECTIFIED |