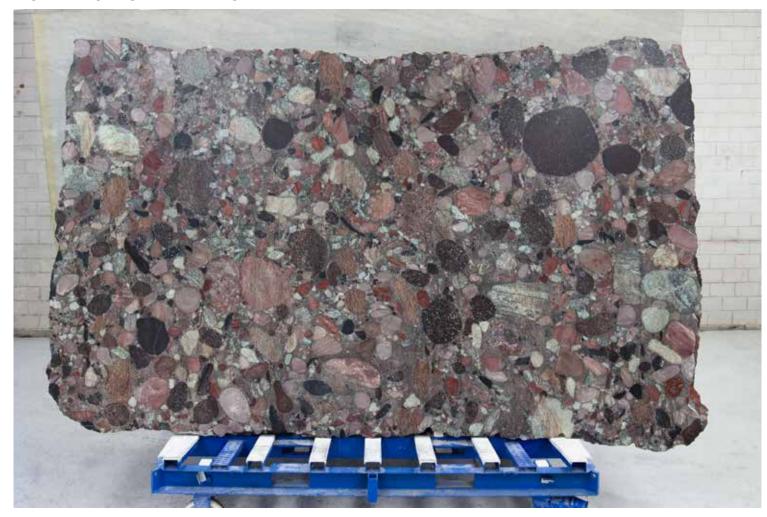

### **BORDEAUX GRANITE HONED**

### PRODUCT SPECIFICATIONS

| SIZES            | FINISHES | TILE EDGE |
|------------------|----------|-----------|
| 20mm RANDOM SLAB | HONED    | RECTIFIED |