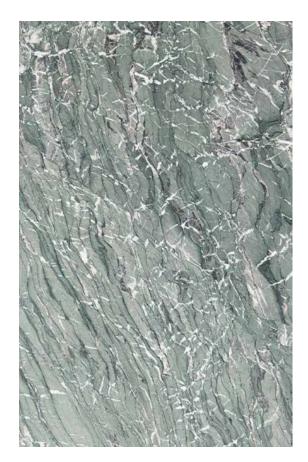

### **VERDE AOSTA MARBLE HONED**

### PRODUCT SPECIFICATIONS

| SIZES            | FINISHES | TILE EDGE |
|------------------|----------|-----------|
| 20mm RANDOM SLAB | HONED    | RECTIFIED |