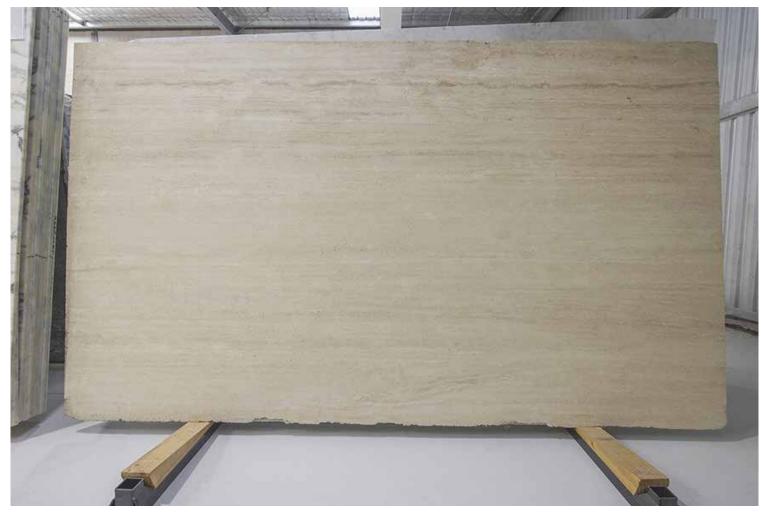

MAHOGHANY POLISH



RESIN FILLED



### PRODUCT SPECIFICATIONS

SIZES FINISHES TILE EDGE

20mm RANDOM SLAB POLISH RECTIFIED



### TRAVERTINO NOCE POLISHED AND FILLED



POLISHED AND FILLED



### PRODUCT SPECIFICATIONS

| SIZES            | FINISHES | TILE EDGE |
|------------------|----------|-----------|
| 20mm RANDOM SLAB | HONED    | RECTIFIED |



### **VERDE AOSTA MARBLE HONED**





### PRODUCT SPECIFICATIONS

| SIZES            | FINISHES | TILE EDGE |
|------------------|----------|-----------|
| 20mm RANDOM SLAB | HONED    | RECTIFIED |



### **VIGOR QUARTZITE HONED**





### PRODUCT SPECIFICATIONS

| SIZES            | FINISHES | TILE EDGE |
|------------------|----------|-----------|
| 20mm RANDOM SLAB | HONED    | RECTIFIED |



### ZAMORA VEINCUT TRAVERTINE FILLED HONED



VEINCUT HONED AND FILLED