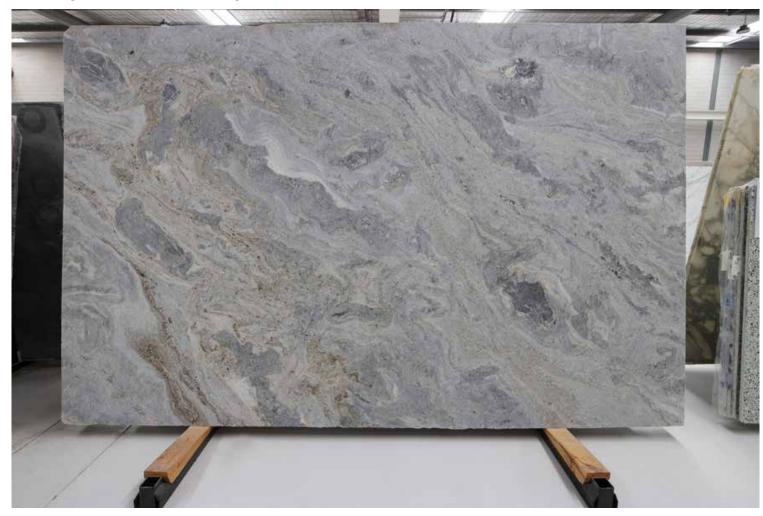

### **OPAL NATURAL QUARTZITE HONED**

### PRODUCT SPECIFICATIONS

| SIZES            | FINISHES | TILE EDGE |
|------------------|----------|-----------|
| 20mm RANDOM SLAB | HONED    | RECTIFIED |