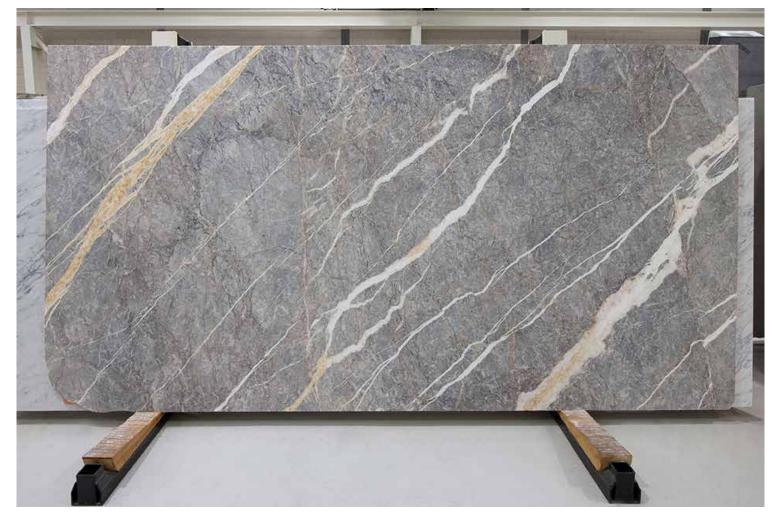

### **BRECCIA ARGENTO MARBLE HONED**

### PRODUCT SPECIFICATIONS

| SIZES            | FINISHES | TILE EDGE |
|------------------|----------|-----------|
| 20mm RANDOM SLAB | HONED    | RECTIFIED |