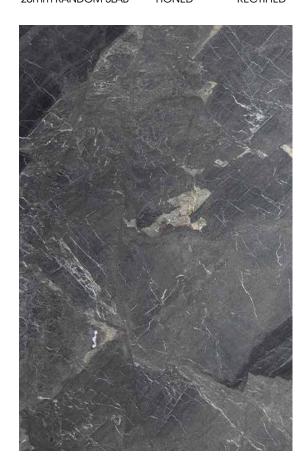

### **BALTICA MARBLE HONED**

### PRODUCT SPECIFICATIONS

| SIZES            | FINISHES | TILE EDGE |
|------------------|----------|-----------|
| 20mm RANDOM SLAB | HONED    | RECTIFIED |