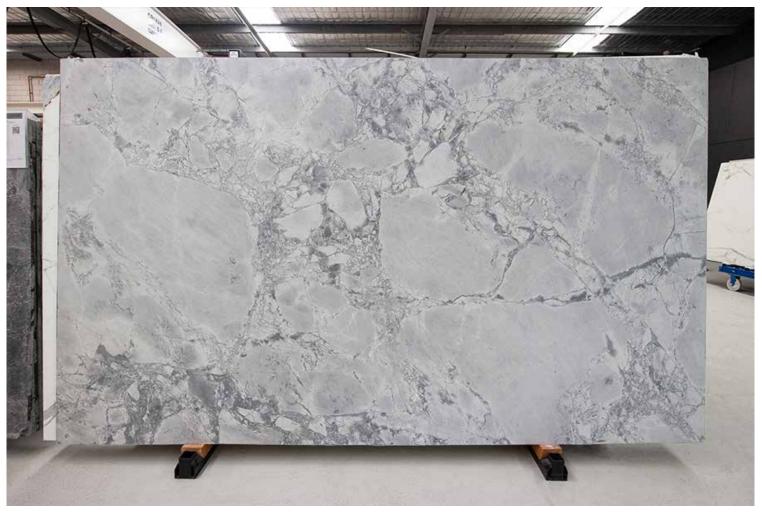

### **CALACATTA MARBLE POLISH**

### PRODUCT SPECIFICATIONS

| SIZES            | FINISHES | TILE EDGE |
|------------------|----------|-----------|
| 20mm RANDOM SLAB | POLISH   | RECTIFIED |