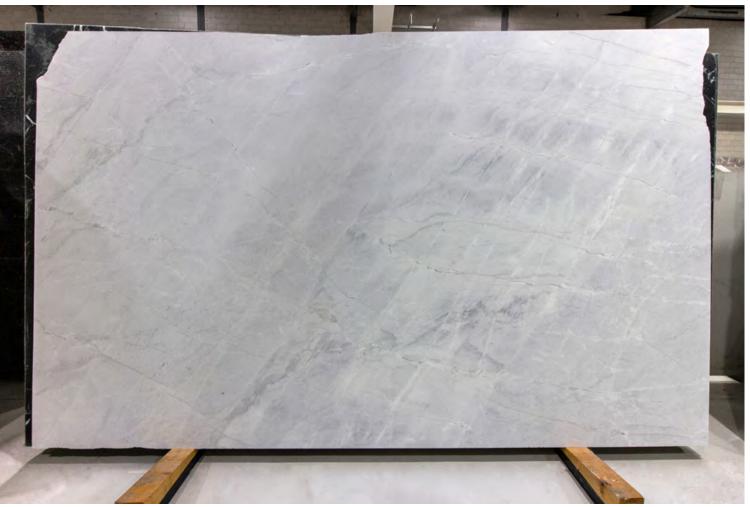

NISHES | TILE EDGE |
|------------------|----------|-----------|
| 20mm RANDOM SLAB | POLISHED | RECTIFIED |



## CARRARA C MARBLE POLISH



# **Natural Stone Slabs**

### PRODUCT SPECIFICATIONS

| SIZES            | FINISHES | TILE EDGE |
|------------------|----------|-----------|
| 20mm RANDOM SLAB | HONED    | RECTIFIED |



## CARRARA C SUPER MARBLE HONED





#### PRODUCT SPECIFICATIONS

| SIZES            | FINISHES | TILE EDGE |
|------------------|----------|-----------|
| 20mm RANDOM SLAB | HONED    | RECTIFIED |



## CARRARA EXTRA WHITE MARBLE HONED



# **Natural Stone Slabs**

### PRODUCT SPECIFICATIONS

| SIZES            | FINISHES | TILE EDGE |  |
|------------------|----------|-----------|--|
| 20mm RANDOM SLAB | HONED    | RECTIFIED |  |



## **CHANSON MARBLE HONED**





#### PRODUCT SPECIFICATIONS

| SIZES            | FINISHES | TILE EDGE |
|------------------|----------|-----------|
| 20mm RANDOM SLAB | HONED    | RECTIFIED |



## EPOCA BLUSH MARBLE HONED



# **Natural Stone Slabs**

### PRODUCT SPECIFICATIONS

| SIZES            | FINISHES | TILE EDGE |
|------------------|----------|-----------|
| 20mm RANDOM SLAB | HONED    | RECTIFIED |



## **EPOCA MARBLE HONED**



# **Natural Stone Slabs**

### PRODUCT SPECIFICATIONS

| SIZES            | FINISHES   | TILE EDGE |
|------------------|------------|-----------|
| 20mm RANDOM SLAB | HIGH HONED | RECTIFIED |
| 300x600x15mm     | HONED      | RECTIFIED |



#### **ETIENNE MARBLE**





### PRODUCT SPECIFICATIONS

| SIZES            | FINISHES | TILE EDGE |
|------------------|----------|--------