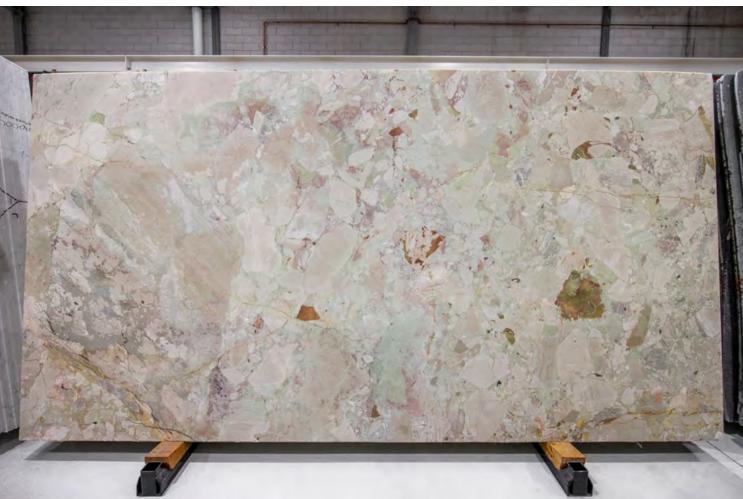

## PALLADIAN MARBLE POLISH

### PRODUCT SPECIFICATIONS

| SIZES            | FINISHES | TILE EDGE |
|------------------|----------|-----------|
| 20mm RANDOM SLAB | POLISH   | RECTIFIED |