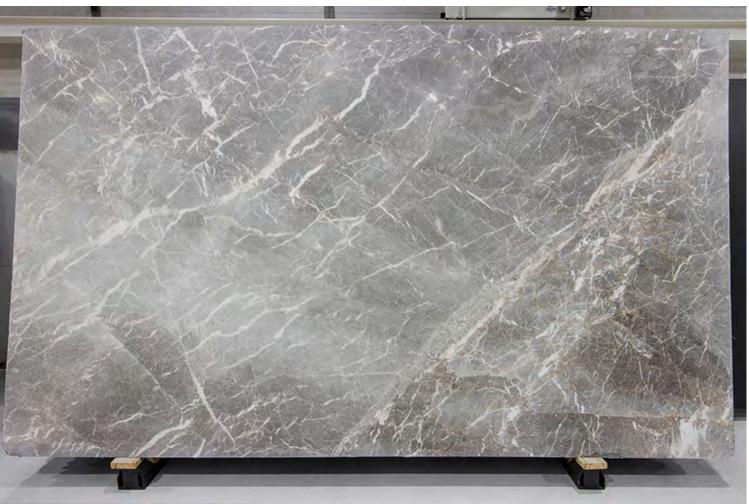

# **Natural Stone Slabs**

### PRODUCT SPECIFICATIONS

| SIZES            | FINISHES | TILE EDGE |
|------------------|----------|-----------|
| 20mm RANDOM SLAB | HONED    | RECTIFIED |

### **ARASHI MARBLE HONED**