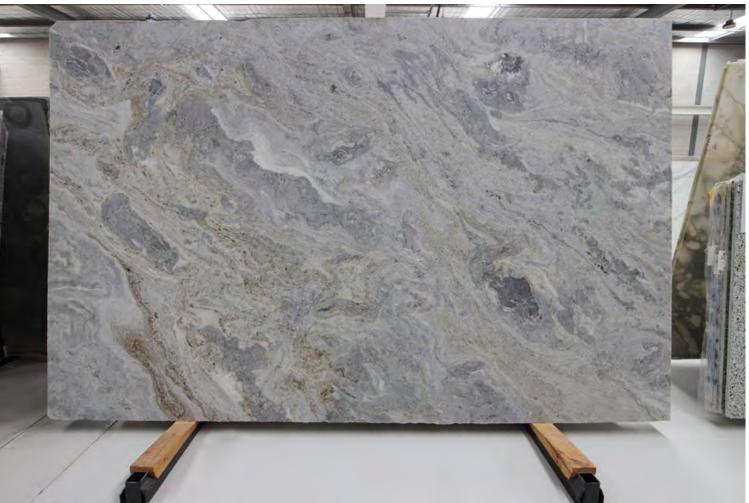

# **Natural Stone Slabs**

### PRODUCT SPECIFICATIONS

| SIZES            | FINISHES | TILE EDGE |
|------------------|----------|-----------|
| 20mm RANDOM SLAB | HONED    | RECTIFIED |

### **ARASHI MARBLE HONED**