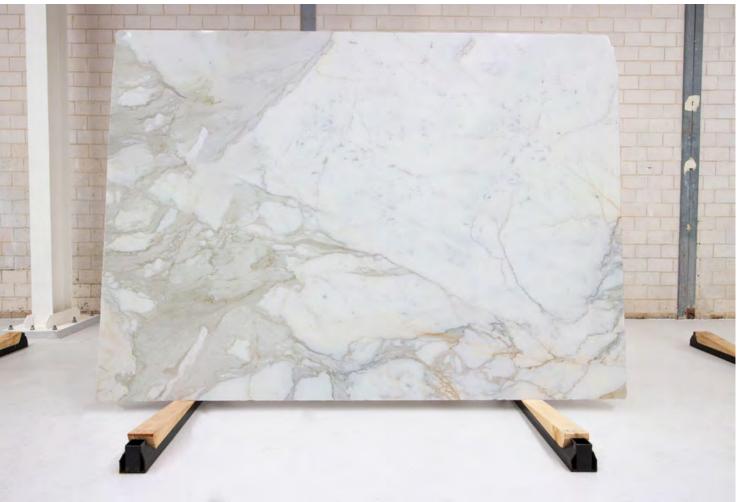

#### PRODUCT SPECIFICATIONS

| SIZES            | FINISHES | TILE EDGE |
|------------------|----------|-----------|
| 20mm RANDOM SLAB | POLISH   | RECTIFIED |

## CALACATTA MARBLE POLISH