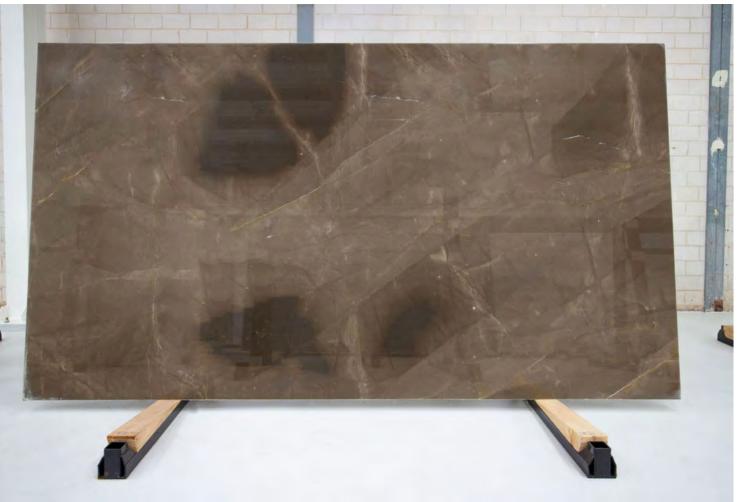

# **Natural Stone Slabs**

### PRODUCT SPECIFICATIONS

| SIZES            | FINISHES | TILE EDGE |
|------------------|----------|-----------|
| 20mm RANDOM SLAB | HONED    | RECTIFIED |

### **BALTICA MARBLE HONED**