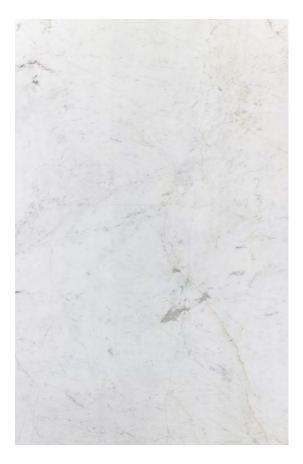

#### PRODUCT SPECIFICATIONS

| SIZES            | FINISHES | TILE EDGE |
|------------------|----------|-----------|
| 20mm RANDOM SLAB | POLISH   | RECTIFIED |

### **BIANCO STATUARIO MARBLE POLISH**