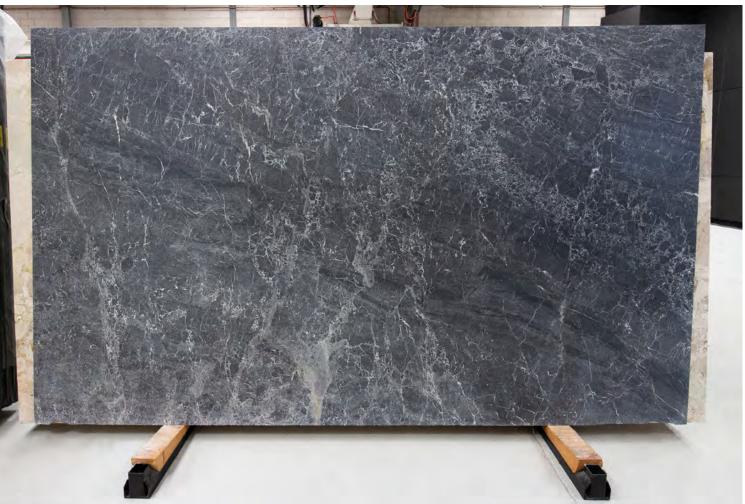

### **ARASHI MARBLE HONED**

### PRODUCT SPECIFICATIONS

| SIZES            | FINISHES | TILE EDGE |
|------------------|----------|-----------|
| 20mm RANDOM SLAB | HONED    | RECTIFIED |