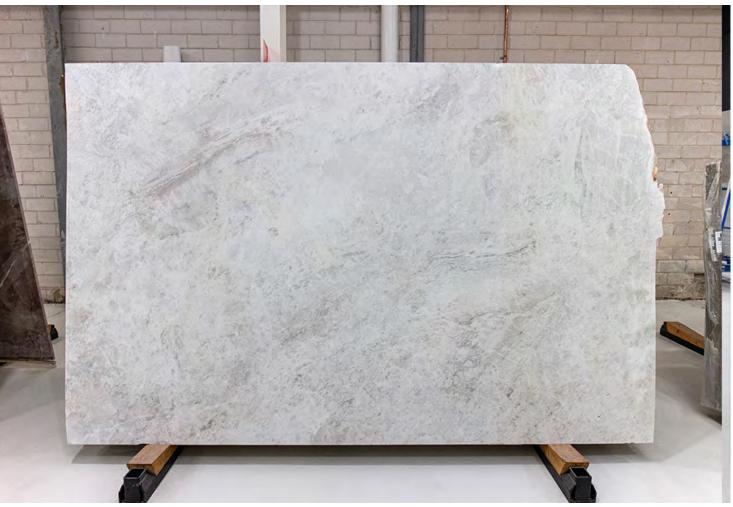

# **Natural Stone Slabs**

### PRODUCT SPECIFICATIONS

| SIZES            | FINISHES | TILE EDGE |
|------------------|----------|-----------|
| 20mm RANDOM SLAB | HONED    | RECTIFIED |

### **ARASHI MARBLE HONED**