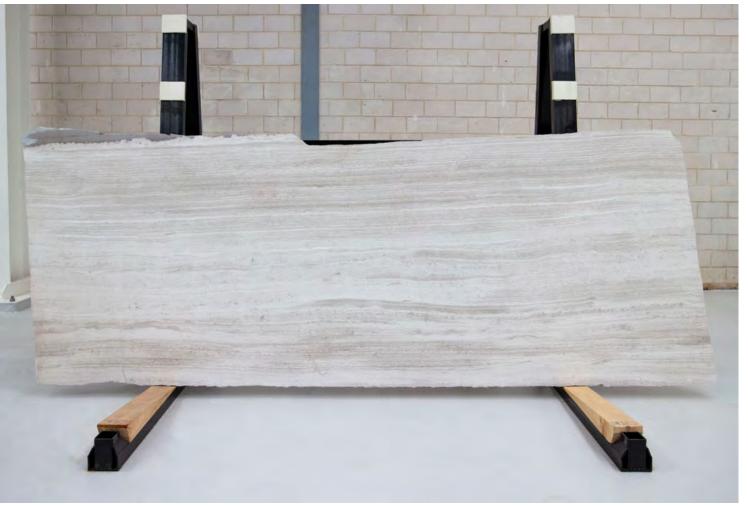

# **Natural Stone Slabs**

### PRODUCT SPECIFICATIONS

| SIZES            | FINISHES | TILE EDGE |
|------------------|----------|-----------|
| 20mm RANDOM SLAB | HONED    | RECTIFIED |

## ZAMORA VEINCUT TRAVERTINE FILLED HONED

VEINCUT HONED AND FILLED