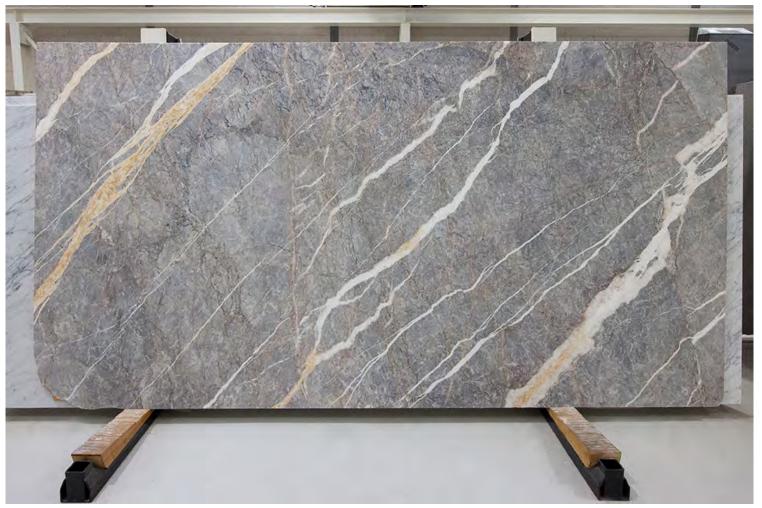

### **ARASHI MARBLE HONED**

### PRODUCT SPECIFICATIONS

| SIZES            | FINISHES | TILE EDGE |
|------------------|----------|-----------|
| 20mm RANDOM SLAB | HONED    | RECTIFIED |