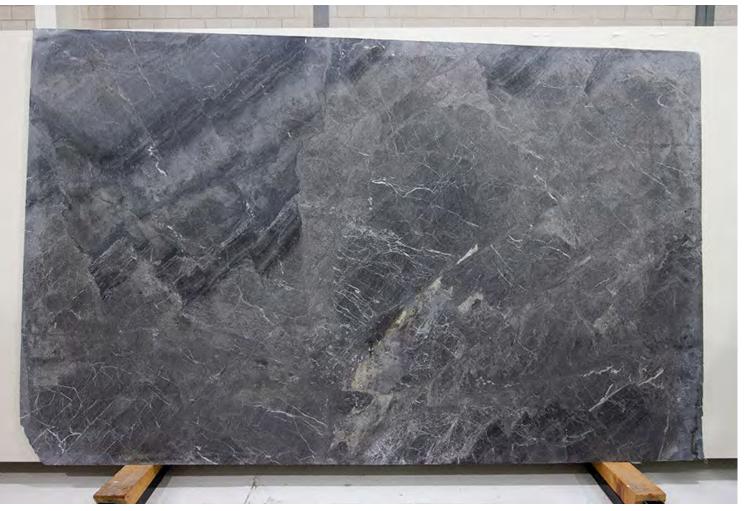

### **ARASHI MARBLE HONED**

### PRODUCT SPECIFICATIONS

| SIZES            | FINISHES | TILE EDGE |
|------------------|----------|-----------|
| 20mm RANDOM SLAB | HONED    | RECTIFIED |