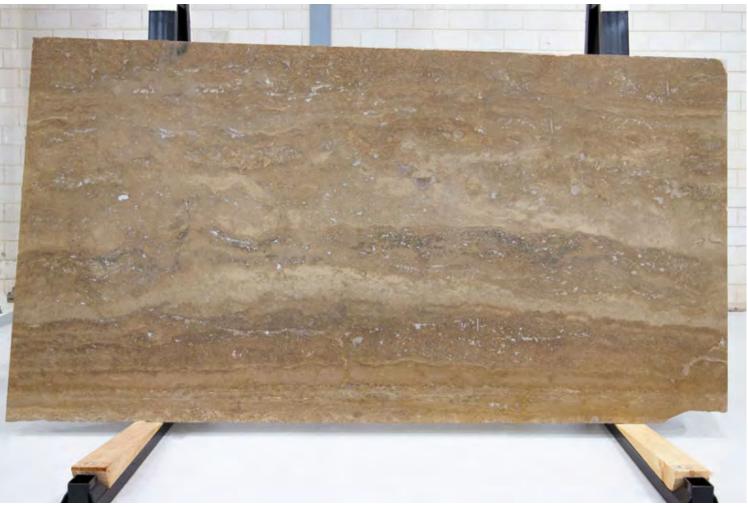

## TRAVERTINO MAHOGHANY POLISH

**RESIN FILLED** 

#### PRODUCT SPECIFICATIONS

| SIZES            | FINISHES | TILE EDGE |
|------------------|----------|-----------|
| 20mm RANDOM SLAB | POLISH   | RECTIFIED |

## TRAVERTINO NOCE POLISHED AND FILLED

POLISHED AND FILLED