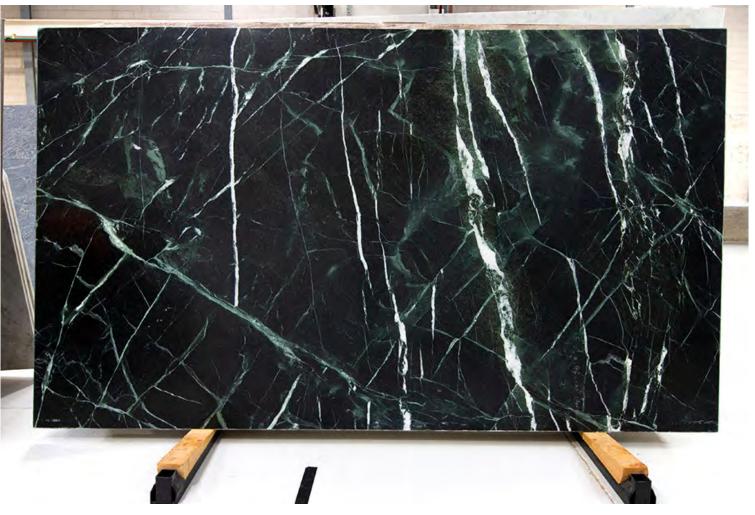

### VERDE AOSTA MARBLE HONED

### PRODUCT SPECIFICATIONS

| SIZES            | FINISHES | TILE EDGE |
|------------------|----------|-----------|
| 20mm RANDOM SLAB | HONED    | RECTIFIED |

## **VIGOR QUARTZITE HONED**