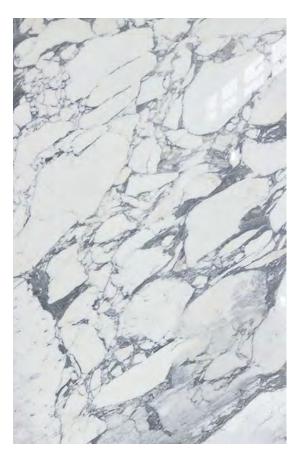

### **BIANCO STATUARIO MARBLE POLISH**

#### PRODUCT SPECIFICATIONS

| SIZES            | FINISHES | TILE EDGE |
|------------------|----------|-----------|
| 20mm RANDOM SLAB | POLISH   | RECTIFIED |