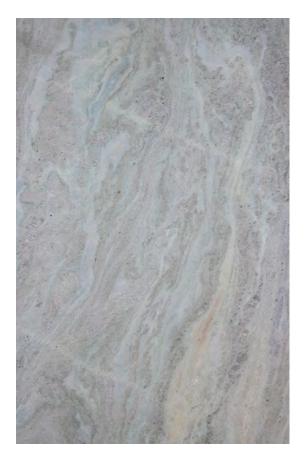

# **Natural Stone Slabs**

### PRODUCT SPECIFICATIONS

| SIZES            | FINISHES | TILE EDGE |
|------------------|----------|-----------|
| 20mm RANDOM SLAB | HONED    | RECTIFIED |

### **ARASHI MARBLE HONED**