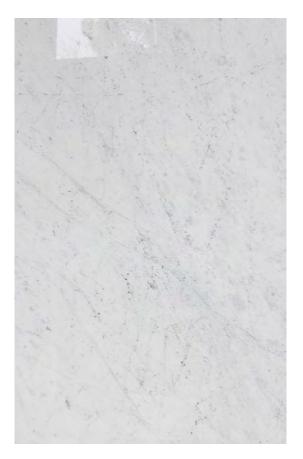

### PRODUCT SPECIFICATIONS

| SIZES            | FINISHES | TILE EDGE |
|------------------|----------|-----------|
| 20mm RANDOM SLAB | POLISHED | RECTIFIED |

## CARRARA C MARBLE POLISH