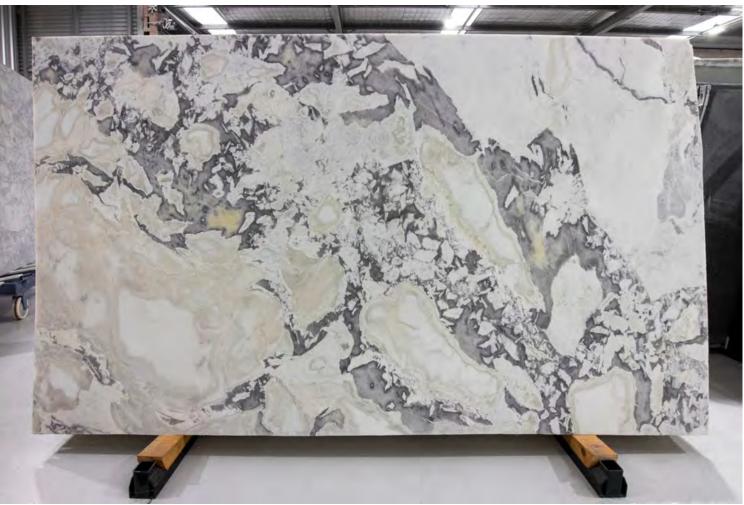

### **ARASHI MARBLE HONED**

### PRODUCT SPECIFICATIONS

| SIZES            | FINISHES | TILE EDGE |
|------------------|----------|-----------|
| 20mm RANDOM SLAB | HONED    | RECTIFIED |