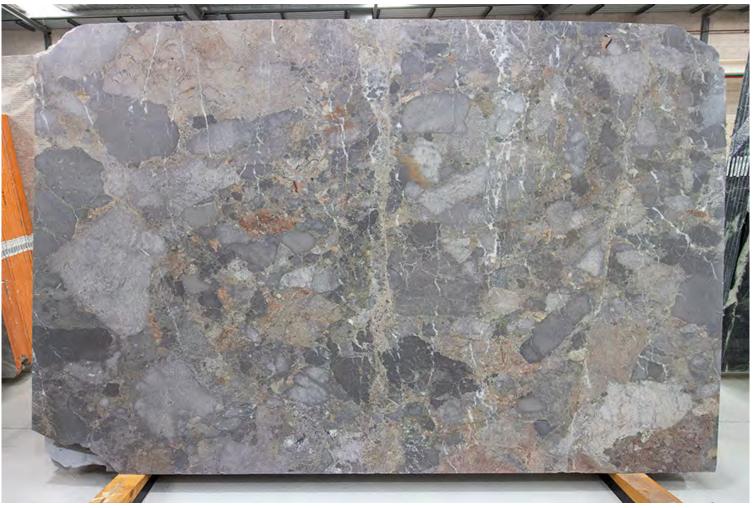

# **Natural Stone Slabs**

### PRODUCT SPECIFICATIONS

| SIZES            | FINISHES | TILE EDGE |
|------------------|----------|-----------|
| 20mm RANDOM SLAB | HONED    | RECTIFIED |

### **BALTICA MARBLE HONED**