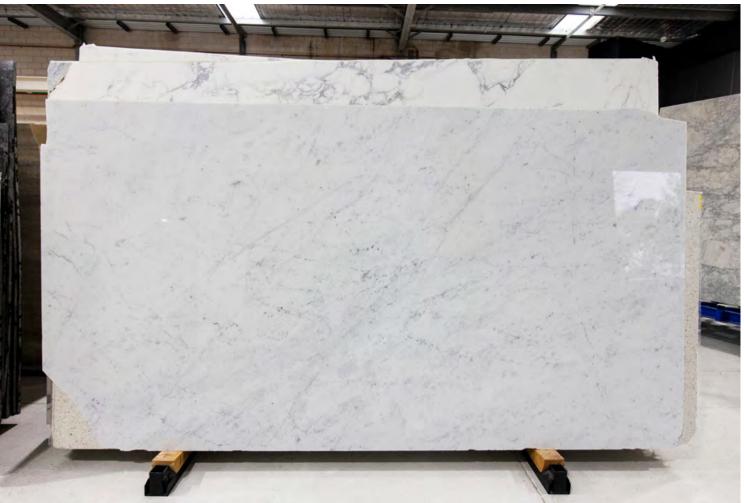

#### PRODUCT SPECIFICATIONS

| SIZES            | FINISHES | TILE EDGE |
|------------------|----------|-----------|
| 20mm RANDOM SLAB | POLISH   | RECTIFIED |

## CALACATTA MARBLE POLISH