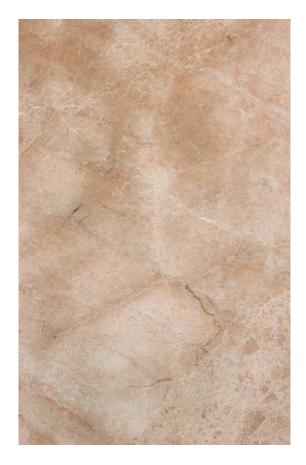

### NATIVE ROSE MARBLE HONED

### PRODUCT SPECIFICATIONS

| SIZES            | FINISHES | TILE EDGE |
|------------------|----------|-----------|
| 20mm RANDOM SLAB | HONED    | RECTIFIED |