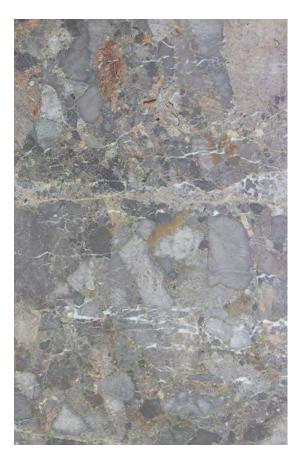

# **Natural Stone Slabs**

### PRODUCT SPECIFICATIONS

| SIZES            | FINISHES | TILE EDGE |
|------------------|----------|-----------|
| 20mm RANDOM SLAB | HONED    | RECTIFIED |

### **BALTICA MARBLE HONED**