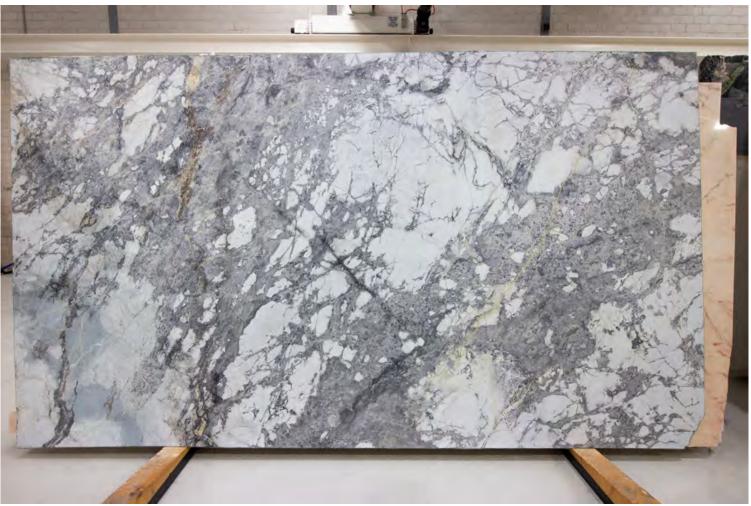

### **ARASHI MARBLE HONED**

### PRODUCT SPECIFICATIONS

| SIZES            | FINISHES | TILE EDGE |
|------------------|----------|-----------|
| 20mm RANDOM SLAB | HONED    | RECTIFIED |