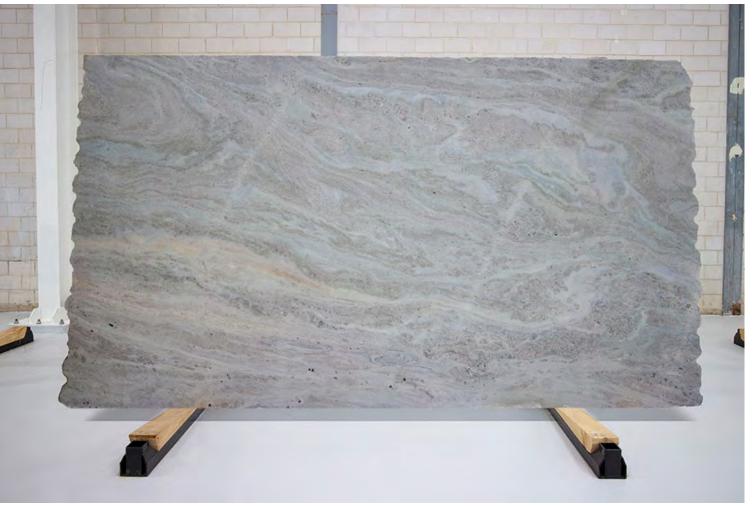

# **Natural Stone Slabs**

### PRODUCT SPECIFICATIONS

| SIZES            | FINISHES | TILE EDGE |
|------------------|----------|-----------|
| 20mm RANDOM SLAB | HONED    | RECTIFIED |

### **BALTICA MARBLE HONED**