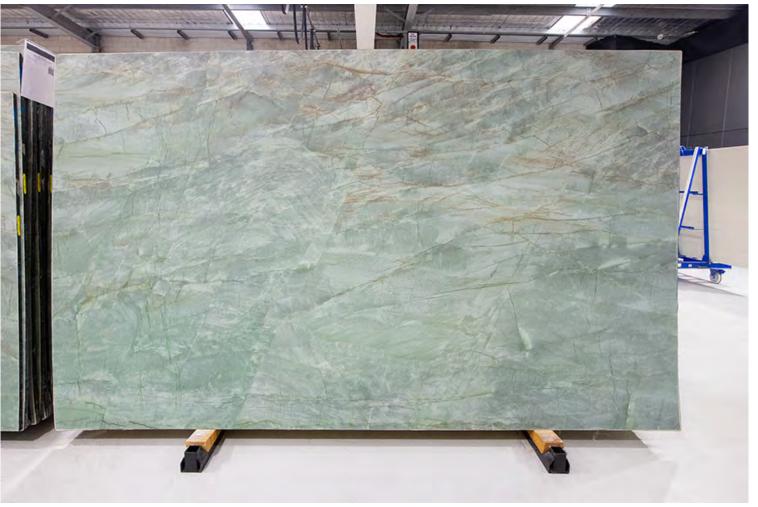

### PRODUCT SPECIFICATIONS

| SIZES            | FINISHES | TILE EDGE |
|------------------|----------|-----------|
| 20mm RANDOM SLAB | HONED    | RECTIFIED |

### MINT GREEN MARBLE HONED