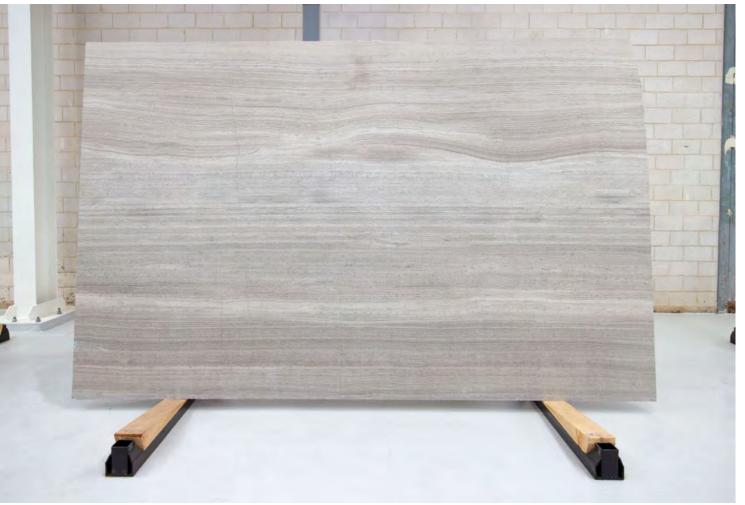

# **Natural Stone Slabs**

### PRODUCT SPECIFICATIONS

| SIZES            | FINISHES | TILE EDGE |
|------------------|----------|-----------|
| 20mm RANDOM SLAB | HONED    | RECTIFIED |

## ZAMORA VEINCUT TRAVERTINE FILLED HONED

VEINCUT HONED AND FILLED