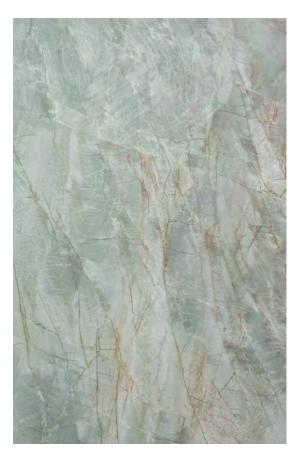

### MINT GREEN MARBLE HONED

#### PRODUCT SPECIFICATIONS

| SIZES            | FINISHES | TILE EDGE |
|------------------|----------|-----------|
| 20mm RANDOM SLAB | POLISH   | RECTIFIED |

## MINT GREEN MARBLE POLISH