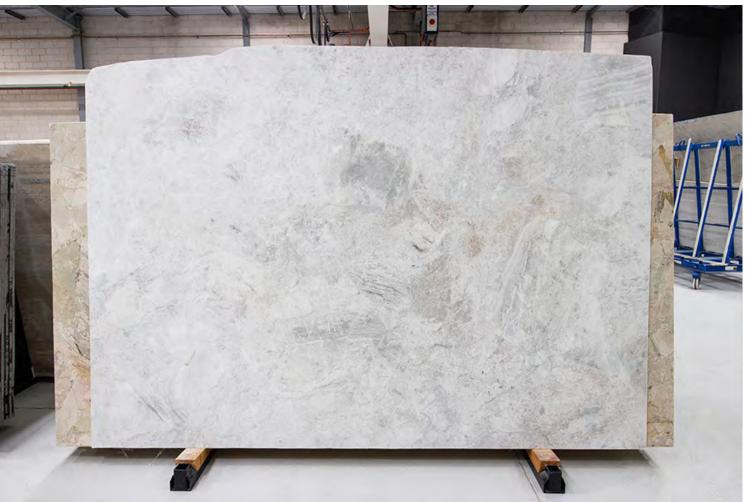

# **Natural Stone Slabs**

### PRODUCT SPECIFICATIONS

| SIZES            | FINISHES | TILE EDGE |
|------------------|----------|-----------|
| 20mm RANDOM SLAB | HONED    | RECTIFIED |

### **BALTICA MARBLE HONED**