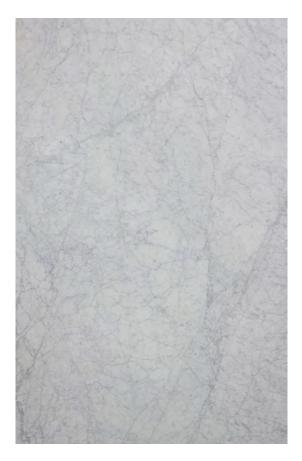

### PRODUCT SPECIFICATIONS

| SIZES            | FINISHES | TILE EDGE |
|------------------|----------|-----------|
| 20mm RANDOM SLAB | POLISHED | RECTIFIED |

## CARRARA C MARBLE POLISH