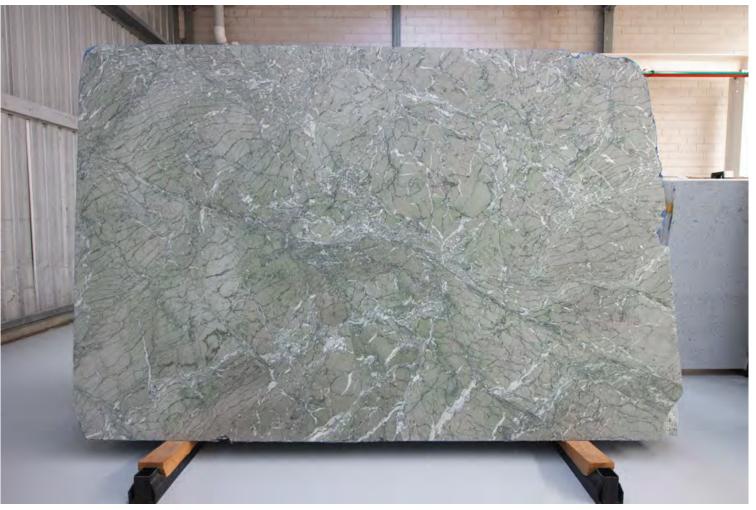

### VERDE AOSTA MARBLE HONED

### PRODUCT SPECIFICATIONS

| SIZES            | FINISHES | TILE EDGE |
|------------------|----------|-----------|
| 20mm RANDOM SLAB | HONED    | RECTIFIED |