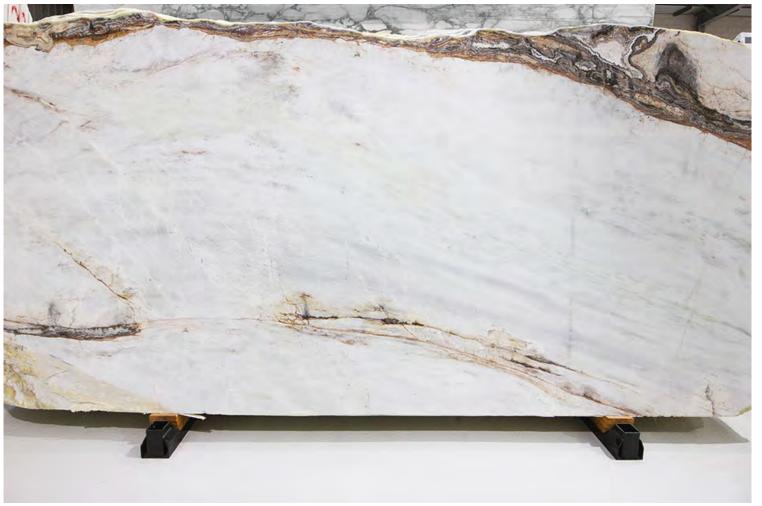

### **ARASHI MARBLE HONED**

### PRODUCT SPECIFICATIONS

| SIZES            | FINISHES | TILE EDGE |
|------------------|----------|-----------|
| 20mm RANDOM SLAB | HONED    | RECTIFIED |