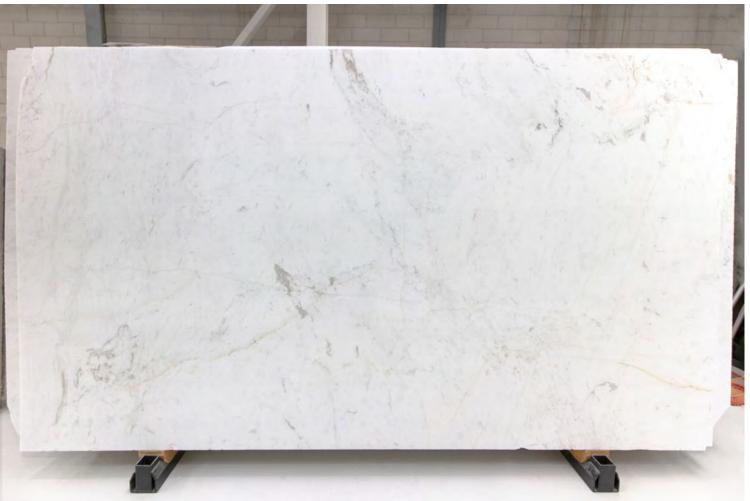

#### PRODUCT SPECIFICATIONS

| SIZES            | FINISHES | TILE EDGE |
|------------------|----------|-----------|
| 20mm RANDOM SLAB | POLISH   | RECTIFIED |

## CALACATTA MARBLE POLISH