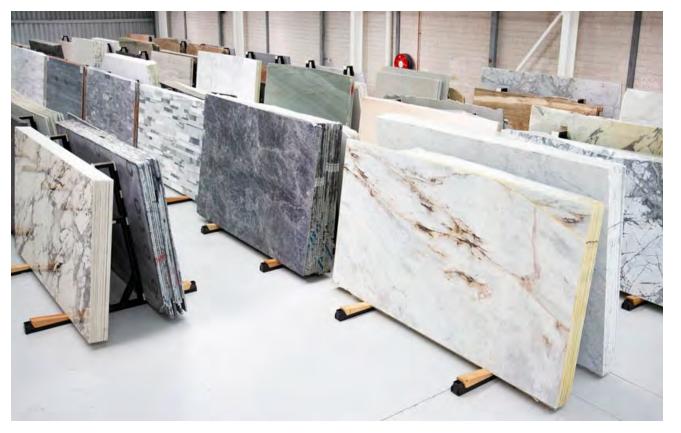

Skheme's latest collection of NATURAL STONE SLABS sourced from around the world are now displayed in our brand new Stone Pavilion. Our slabs are available in a variety of sizes and include marble, travertine, limestone and quartz and then finished with a honed, polished or sandblasted surface.

# **Natural Stone Slabs**