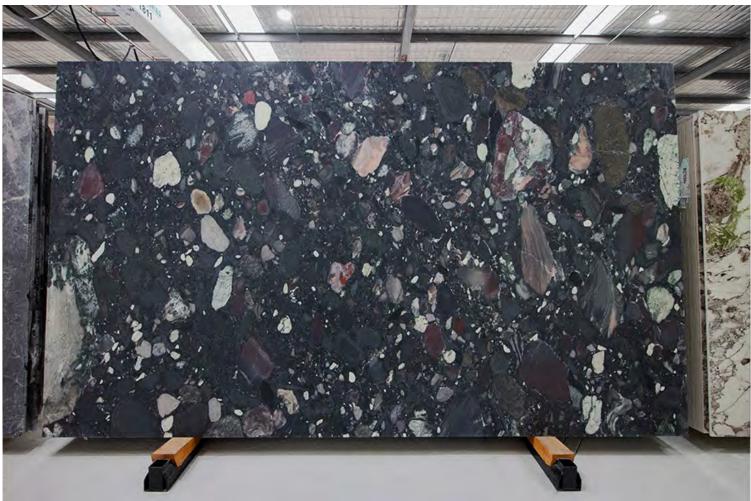

# **Natural Stone Slabs**

### PRODUCT SPECIFICATIONS

| SIZES            | FINISHES | TILE EDGE |  |
|------------------|----------|-----------|--|
| 20mm RANDOM SLAB | HONED    | RECTIFIED |  |

### **CARA GRANITE HONED**