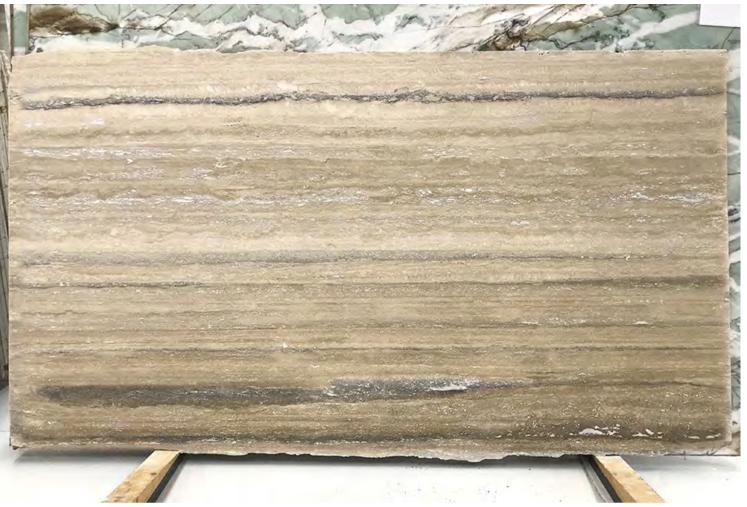

## TRAVERTINO MAHOGHANY POLISH

**RESIN FILLED** 

#### PRODUCT SPECIFICATIONS

| SIZES            | FINISHES | TILE EDGE |
|------------------|----------|-----------|
| 20mm RANDOM SLAB | POLISH   | RECTIFIED |