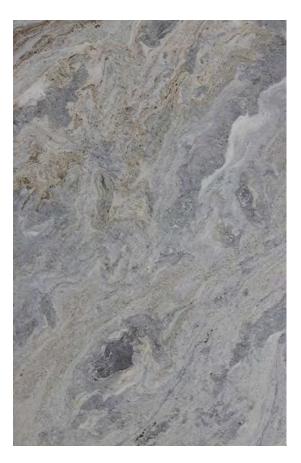

### **BALTICA MARBLE HONED**

### PRODUCT SPECIFICATIONS

| SIZES            | FINISHES | TILE EDGE |
|------------------|----------|-----------|
| 20mm RANDOM SLAB | HONED    | RECTIFIED |