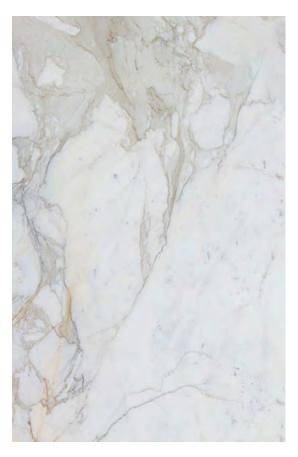

#### PRODUCT SPECIFICATIONS

| SIZES            | FINISHES | TILE EDGE |
|------------------|----------|-----------|
| 20mm RANDOM SLAB | POLISH   | RECTIFIED |

## CALACATTA MARBLE POLISH