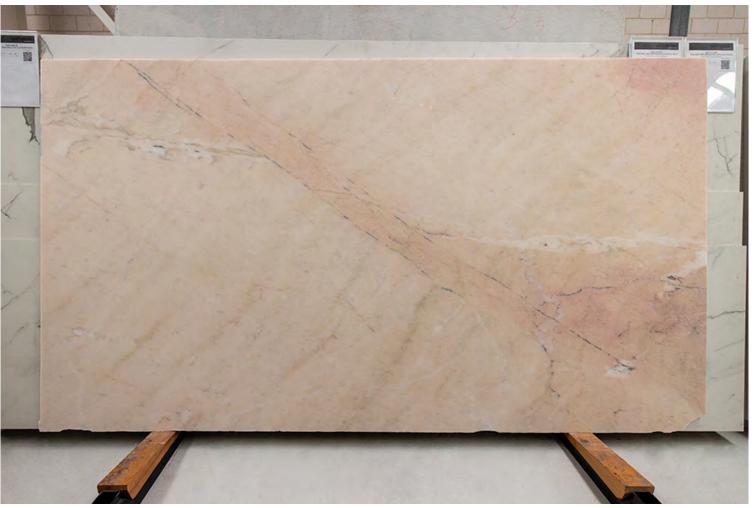

# **Natural Stone Slabs**

### PRODUCT SPECIFICATIONS

| SIZES            | FINISHES | TILE EDGE |
|------------------|----------|-----------|
| 20mm RANDOM SLAB | POLISH   | RECTIFIED |

## PALLADIAN MARBLE POLISH