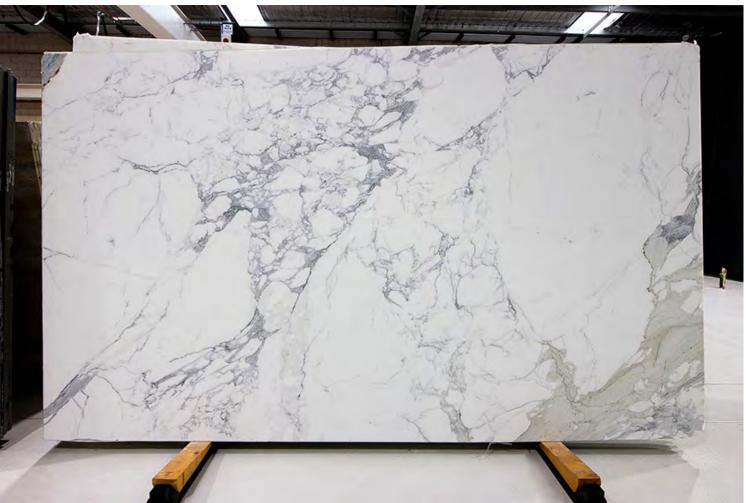

### PRODUCT SPECIFICATIONS

| SIZES            | FINISHES | TILE EDGE |
|------------------|----------|-----------|
| 20mm RANDOM SLAB | POLISHED | RECTIFIED |

## CARRARA C MARBLE POLISH