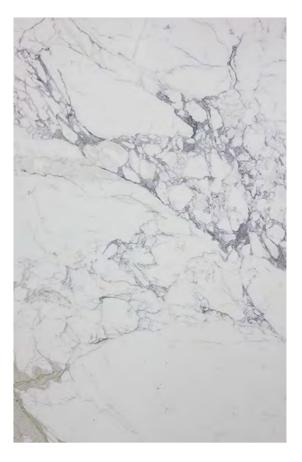

#### PRODUCT SPECIFICATIONS

| SIZES            | FINISHES | TILE EDGE |
|------------------|----------|-----------|
| 20mm RANDOM SLAB | POLISH   | RECTIFIED |

## CALACATTA MARBLE POLISH