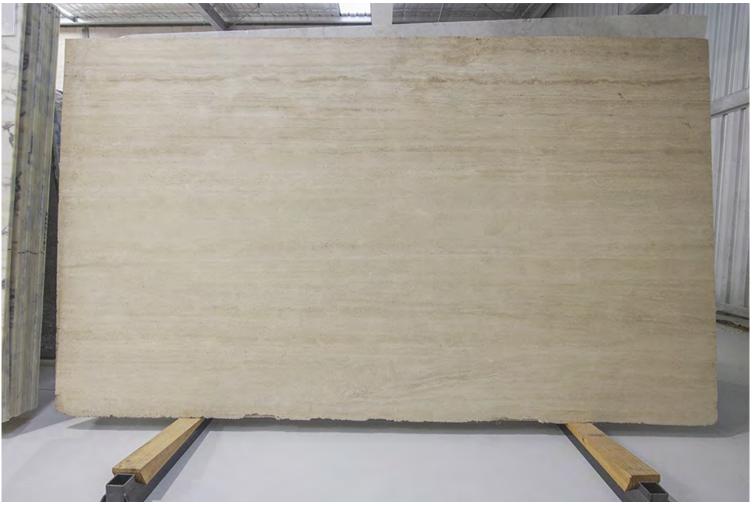

### PRODUCT SPECIFICATIONS

| SIZES            | FINISHES | TILE EDGE |
|------------------|----------|-----------|
| 20mm RANDOM SLAB | HONED    | RECTIFIED |

## ZAMORA VEINCUT TRAVERTINE FILLED HONED

VEINCUT HONED AND FILLED