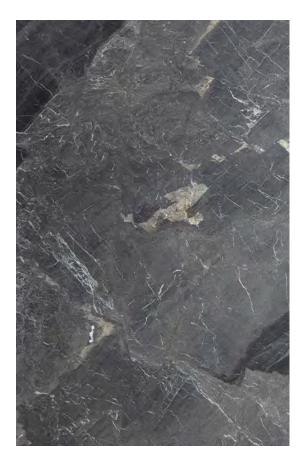

### NERO MARQUINA MARBLE POLISH

#### PRODUCT SPECIFICATIONS

| SIZES            | FINISHES | TILE EDGE |
|------------------|----------|-----------|
| 30mm RANDOM SLAB | POLISH   | RECTIFIED |