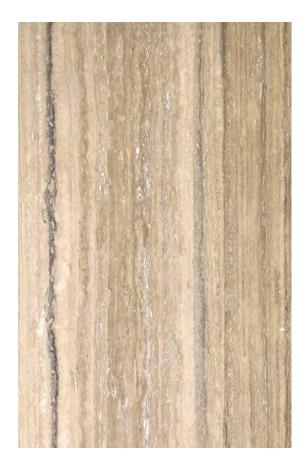

## ZAMORA VEINCUT TRAVERTINE FILLED HONED

VEINCUT HONED AND FILLED

### PRODUCT SPECIFICATIONS

| SIZES            | FINISHES | TILE EDGE |
|------------------|----------|-----------|
| 20mm RANDOM SLAB | HONED    | RECTIFIED |