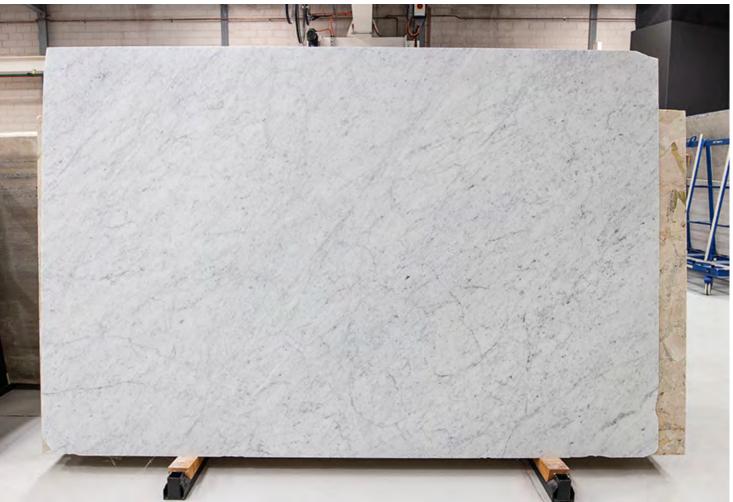

### PRODUCT SPECIFICATIONS

| SIZES            | FINISHES | TILE EDGE |
|------------------|----------|-----------|
| 20mm RANDOM SLAB | POLISHED | RECTIFIED |

## CARRARA C MARBLE POLISH