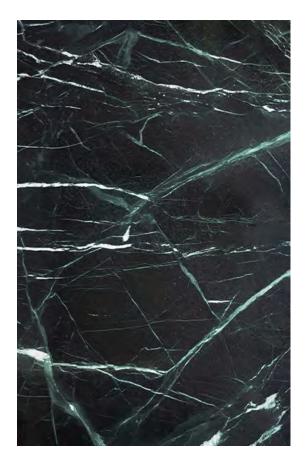

### VERDE AOSTA MARBLE HONED

### PRODUCT SPECIFICATIONS

| SIZES            | FINISHES | TILE EDGE |
|------------------|----------|-----------|
| 20mm RANDOM SLAB | HONED    | RECTIFIED |

## **VIGOR QUARTZITE HONED**