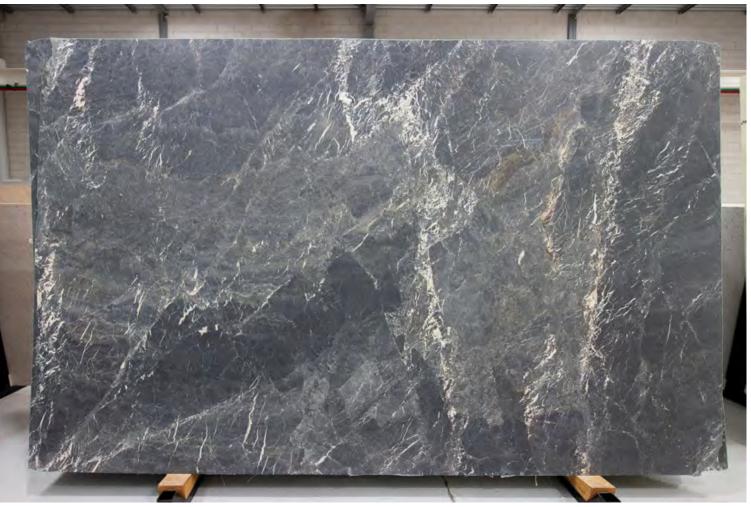

### **BALTICA MARBLE HONED**

### PRODUCT SPECIFICATIONS

| SIZES            | FINISHES | TILE EDGE |
|------------------|----------|-----------|
| 20mm RANDOM SLAB | HONED    | RECTIFIED |