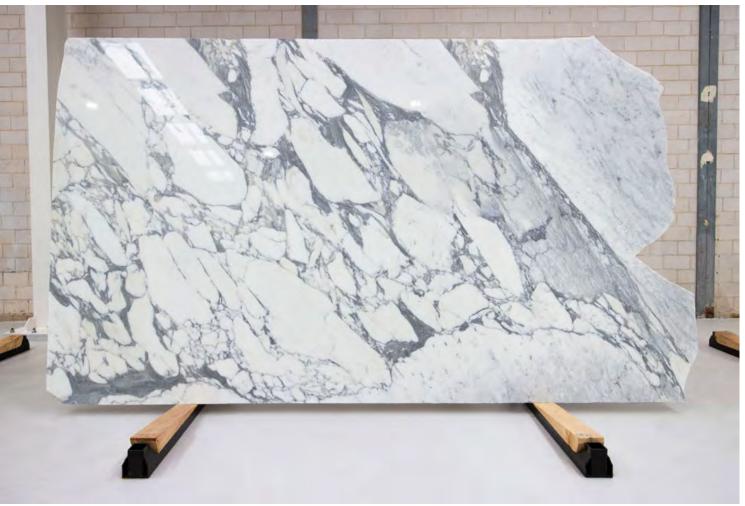

### **BIANCO STATUARIO MARBLE POLISH**

#### PRODUCT SPECIFICATIONS

| SIZES            | FINISHES | TILE EDGE |
|------------------|----------|-----------|
| 20mm RANDOM SLAB | POLISH   | RECTIFIED |