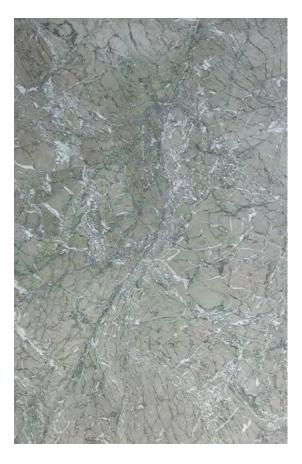

### VERDE AOSTA MARBLE HONED

### PRODUCT SPECIFICATIONS

| SIZES            | FINISHES | TILE EDGE |
|------------------|----------|-----------|
| 20mm RANDOM SLAB | HONED    | RECTIFIED |