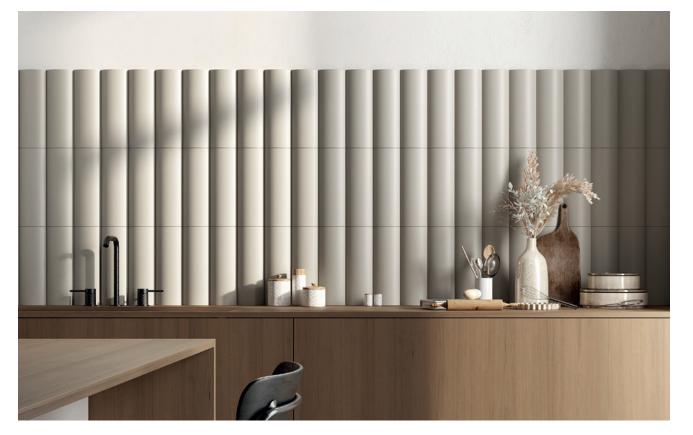

## **Piper**

PIPER features soft earthy colours and a unique 3D curve, allowing this beautiful range to add depth and texture to feature walls. It's smooth matt finish and extruded format feel as good as they look.

### LIFESTYLES