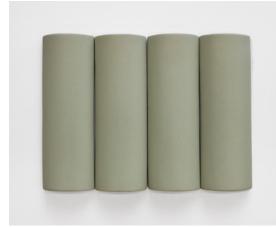

| PRODUCT TYPE:        | Extruded ceramic tile                |  |  |
|----------------------|--------------------------------------|--|--|
| COLOURS:             | White, Oyster, Sage and Clay         |  |  |
| SIZES:               | 100x300x30mm<br>Non-Rectified edges  |  |  |
| FINISHES/USAGE:      | Matt/Wall only                       |  |  |
| AESTHETIC QUALITIES: | 3D curvy texture                     |  |  |
| TECHINICAL INFO:     | More technical data on the last page |  |  |
| VARIATION:           | V2                                   |  |  |
| CERTIFICATIONS:      | Certified                            |  |  |

### FORMATS

NON-RECTIFIED

WHITE MATT

SAGE MATT

CLAY MATT

Variation is an inherent property of tiles and stone. Sizes are nominal and may include a joint.