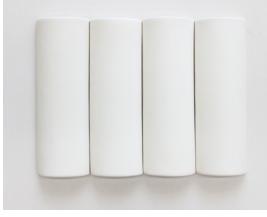

## **Piper**

PIPER features soft earthy colours and a unique 3D curve, allowing this beautiful range to add depth and texture to feature walls. It's smooth matt finish and extruded format feel as good as they look.

| PRODUCT TYPE:        | Extruded ceramic tile                |  |  |
|----------------------|--------------------------------------|--|--|
| COLOURS:             | White, Oyster, Sage and Clay         |  |  |
| SIZES:               | 100x300x30mm<br>Non-Rectified edges  |  |  |
| FINISHES/USAGE:      | Matt/Wall only                       |  |  |
| AESTHETIC QUALITIES: | 3D curvy texture                     |  |  |
| TECHINICAL INFO:     | More technical data on the last page |  |  |
| VARIATION:           | V2                                   |  |  |
| CERTIFICATIONS:      | Certified                            |  |  |

### FORMATS

NON-RECTIFIED

WHITE MATT

SAGE MATT

CLAY MATT

Variation is an inherent property of tiles and stone. Sizes are nominal and may include a joint.