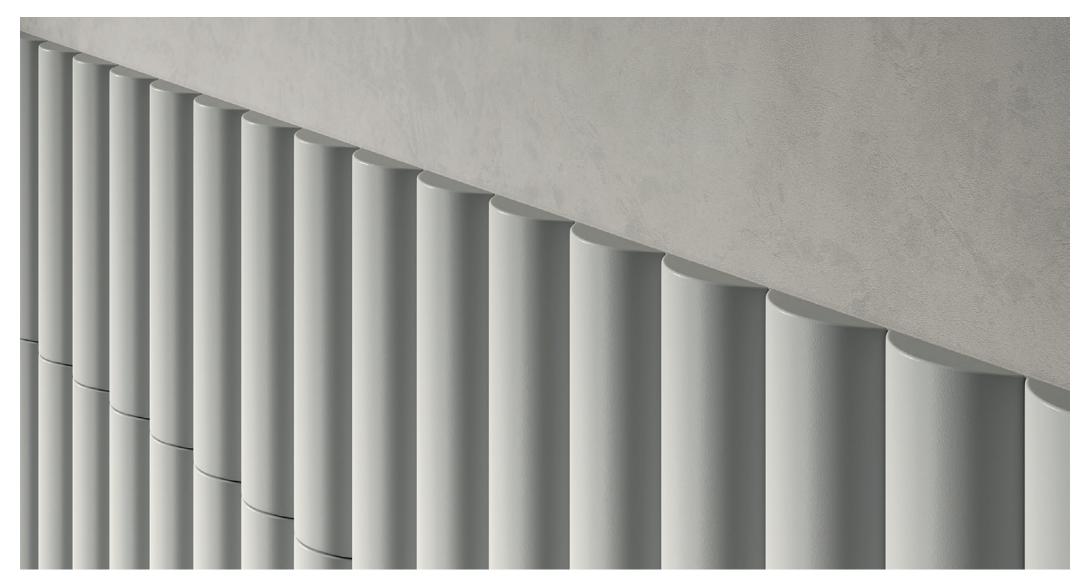

## **Piper**

PIPER features soft earthy colours and a unique 3D curve, allowing this beautiful range to add depth and texture to feature walls. It's smooth matt finish and extruded format feel as good as they look.

### FORMATS

NON-RECTIFIED

WHITE MATT

SAGE MATT

CLAY MATT

Variation is an inherent property of tiles and stone. Sizes are nominal and may include a joint.