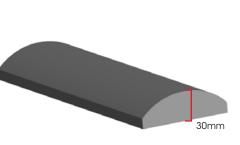

| PRODUCT TYPE:        | Extruded ceramic tile                |  |  |
|----------------------|--------------------------------------|--|--|
| COLOURS:             | White, Oyster, Sage and Clay         |  |  |
| SIZES:               | 100x300x30mm<br>Non-Rectified edges  |  |  |
| FINISHES/USAGE:      | Matt/Wall only                       |  |  |
| AESTHETIC QUALITIES: | 3D curvy texture                     |  |  |
| TECHINICAL INFO:     | More technical data on the last page |  |  |
| VARIATION:           | V2                                   |  |  |
| CERTIFICATIONS:      | Certified                            |  |  |

#### PRODUCT SPECIFICATIONS

| SIZES | FINISHES | SLIP RATING | TILE EDGE |
|-------|----------|-------------|-----------|
|       |          |             |           |

100x300x30mm MATT N/A