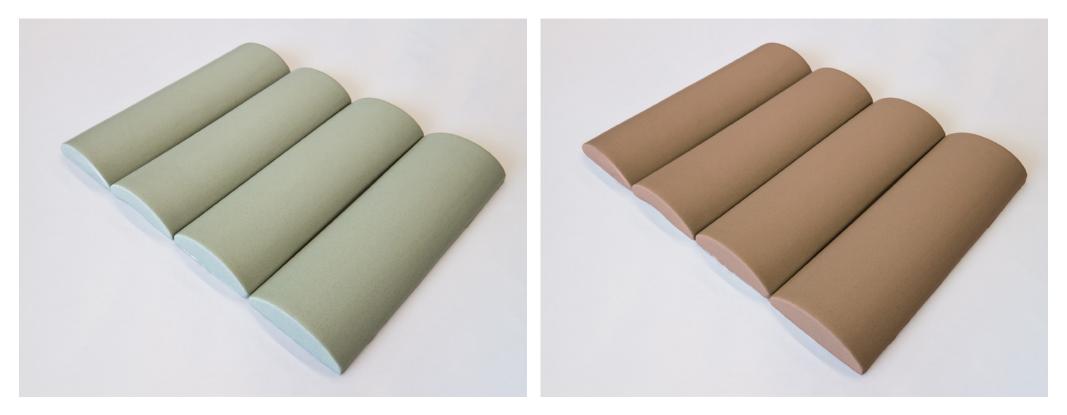

## **Piper**

PIPER features soft earthy colours and a unique 3D curve, allowing this beautiful range to add depth and texture to feature walls. It's smooth matt finish and extruded format feel as good as they look.

### FORMATS

NON-RECTIFIED

WHITE MATT

SAGE MATT

CLAY MATT

Variation is an inherent property of tiles and stone. Sizes are nominal and may include a joint.