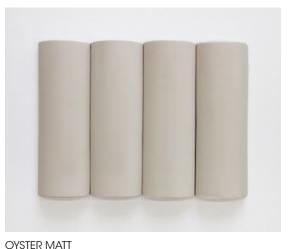

| PRODUCT TYPE:        | Extruded ceramic tile                |  |  |
|----------------------|--------------------------------------|--|--|
| COLOURS:             | White, Oyster, Sage and Clay         |  |  |
| SIZES:               | 100x300x30mm<br>Non-Rectified edges  |  |  |
| FINISHES/USAGE:      | Matt/Wall only                       |  |  |
| AESTHETIC QUALITIES: | 3D curvy texture                     |  |  |
| TECHINICAL INFO:     | More technical data on the last page |  |  |
| VARIATION:           | V2                                   |  |  |
| CERTIFICATIONS:      | Certified                            |  |  |

### FORMATS

NON-RECTIFIED

WHITE MATT

SAGE MATT

CLAY MATT

Variation is an inherent property of tiles and stone. Sizes are nominal and may include a joint.