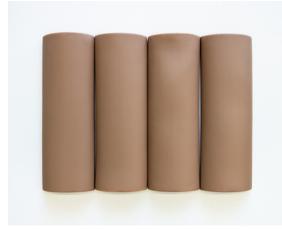

| PRODUCT TYPE:        | Extruded ceramic tile                |  |  |
|----------------------|--------------------------------------|--|--|
| COLOURS:             | White, Oyster, Sage and Clay         |  |  |
| SIZES:               | 100x300x30mm<br>Non-Rectified edges  |  |  |
| FINISHES/USAGE:      | Matt/Wall only                       |  |  |
| AESTHETIC QUALITIES: | 3D curvy texture                     |  |  |
| TECHINICAL INFO:     | More technical data on the last page |  |  |
| VARIATION:           | V2                                   |  |  |
| CERTIFICATIONS:      | Certified                            |  |  |

### FORMATS

NON-RECTIFIED

WHITE MATT

SAGE MATT

CLAY MATT

Variation is an inherent property of tiles and stone. Sizes are nominal and may include a joint.