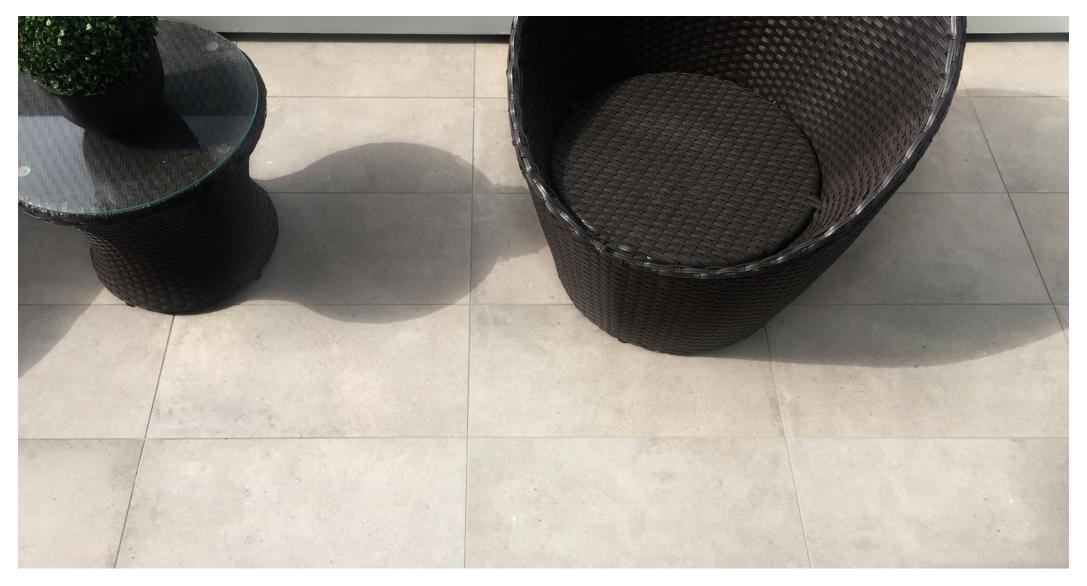

AVENUE is a hybrid of stone and limestone look tiles. With subtle movement and colour variation which can be applied for internal wall and floors.

**PRODUCT TYPE**: Glazed Porcelain

**COLOURS:** White, Fawn and Mist

**SIZES:** 300x300mm, 300x600m and 600x600mm

Rectified Edges

FINISHES/USAGE: Matt, and Grip/Wall and Floor

**AESTHETIC QUALITIES:** Limestone look

**TECHNICAL INFO:** P3 Pendulum Slip rating (Matt)

P4 Pendulum Slip rating (Grip) More information on last page