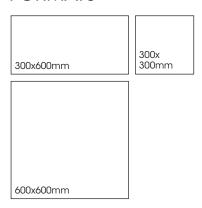

**SIZES:** 300x300mm, 300x600m and 600x600mm

Rectified Edges

FINISHES/USAGE: Matt, and Grip/Wall and Floor

**AESTHETIC QUALITIES:** Limestone look

**TECHNICAL INFO:** P3 Pendulum Slip rating (Matt)

P4 Pendulum Slip rating (Grip) More information on last page

## **FORMATS**

WHITE