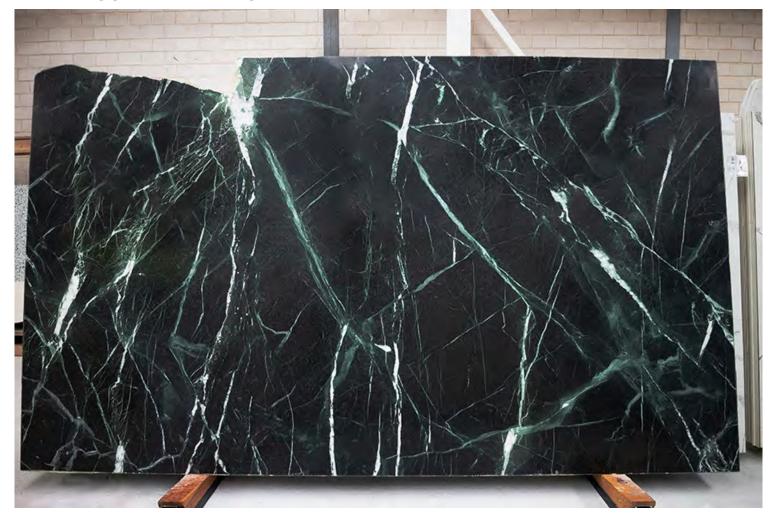

### PRODUCT SPECIFICATIONS

| SIZES            | FINISHES | TILE EDGE |
|------------------|----------|-----------|
| 20mm RANDOM SLAB | HONED    | RECTIFIED |

### **VERDE AOSTA MARBLE HONED**