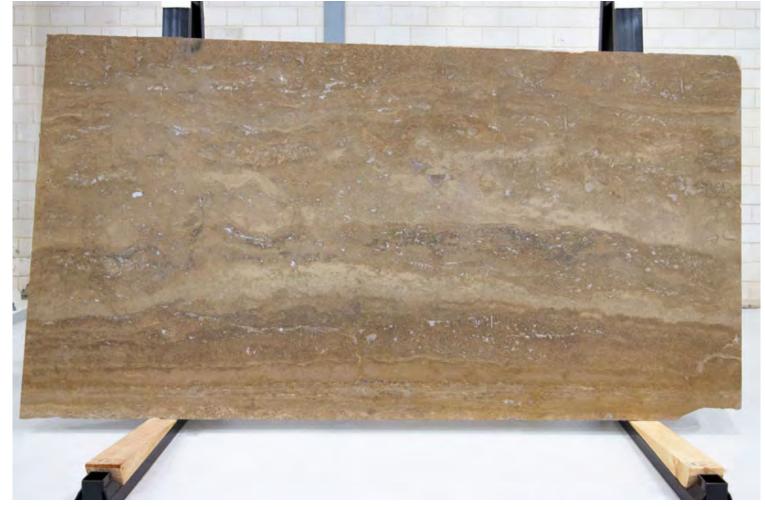

### TRAVERTINO NOCE POLISHED AND FILLED

POLISHED AND FILLED

### PRODUCT SPECIFICATIONS

| SIZES            | FINISHES | TILE EDGE |
|------------------|----------|-----------|
| 20mm RANDOM SLAB | HONED    | RECTIFIED |