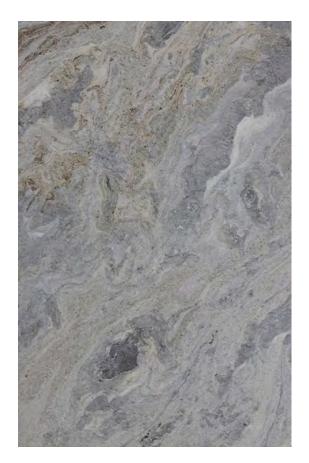

### PRODUCT SPECIFICATIONS

| SIZES            | FINISHES | TILE EDGE |
|------------------|----------|-----------|
| 20mm RANDOM SLAB | HONED    | RECTIFIED |

#### LLORET EXTRA MARBLE HONED