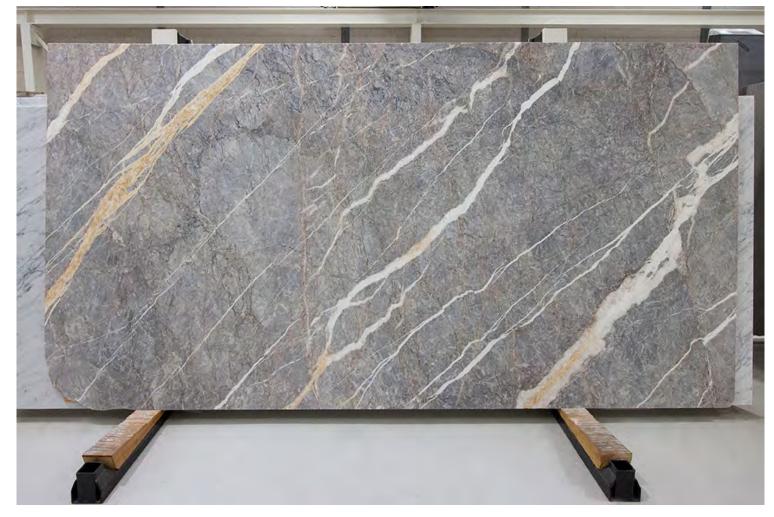

### PRODUCT SPECIFICATIONS

| SIZES            | FINISHES | TILE EDGE |
|------------------|----------|-----------|
| 20mm RANDOM SLAB | HONED    | RECTIFIED |

### **ARASHI MARBLE HONED**