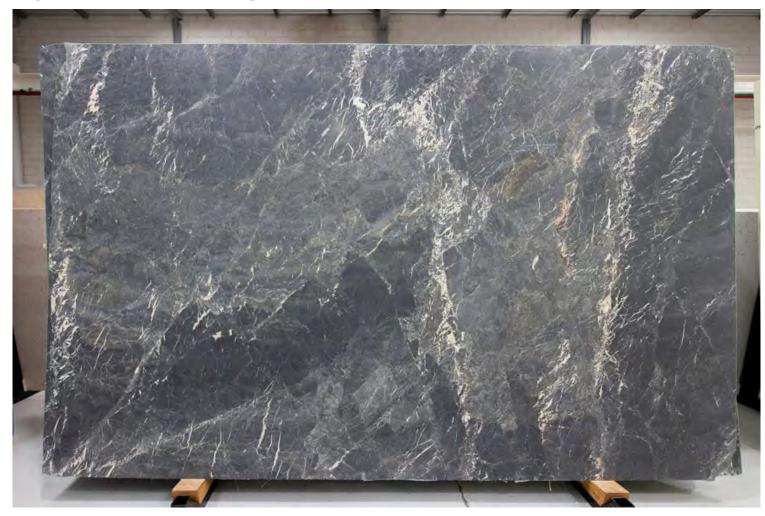

### PRODUCT SPECIFICATIONS

| SIZES            | FINISHES | TILE EDGE |
|------------------|----------|-----------|
| 20mm RANDOM SLAB | HONED    | RECTIFIED |

#### LLORET EXTRA MARBLE HONED