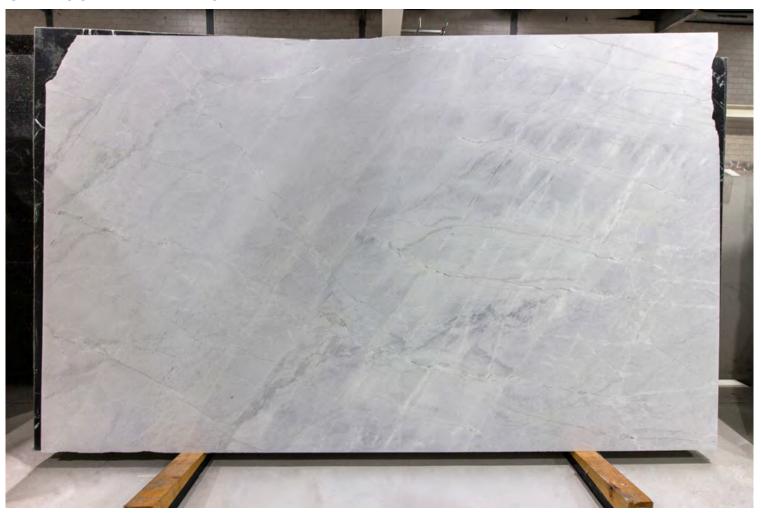

### PRODUCT SPECIFICATIONS

| SIZES            | FINISHES | TILE EDGE |
|------------------|----------|-----------|
| 20mm RANDOM SLAB | HONED    | RECTIFIED |

### **BALTICA MARBLE HONED**