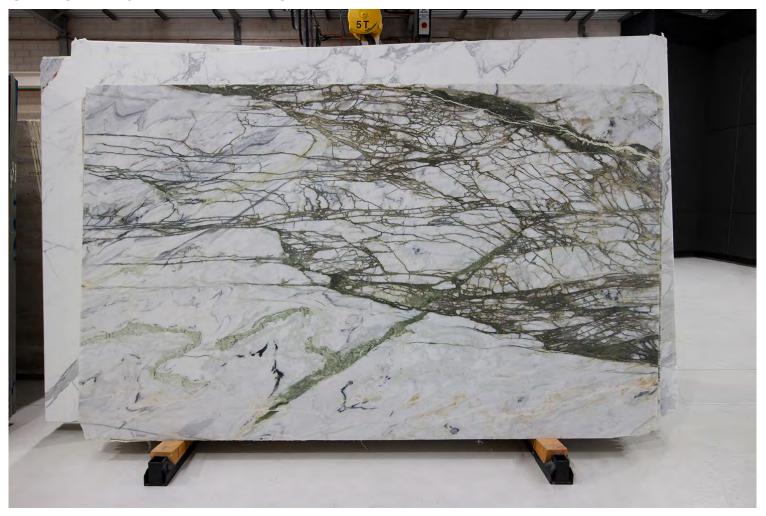

#### **CALACATTA JADE MARBLE HONED - 1**

### PRODUCT SPECIFICATIONS

| SIZES            | FINISHES | TILE EDGE |
|------------------|----------|-----------|
| 20mm RANDOM SLAB | HONED    | RECTIFIED |