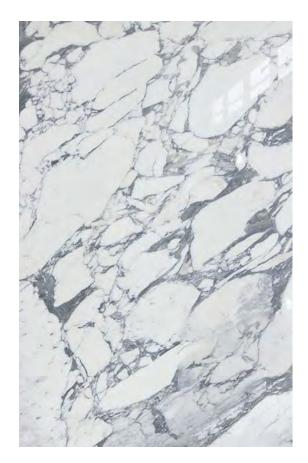

### PRODUCT SPECIFICATIONS

| SIZES            | FINISHES | TILE EDGE |
|------------------|----------|-----------|
| 20mm RANDOM SLAB | POLISH   | RECTIFIED |

### **BIANCO STATUARIO MARBLE POLISH**