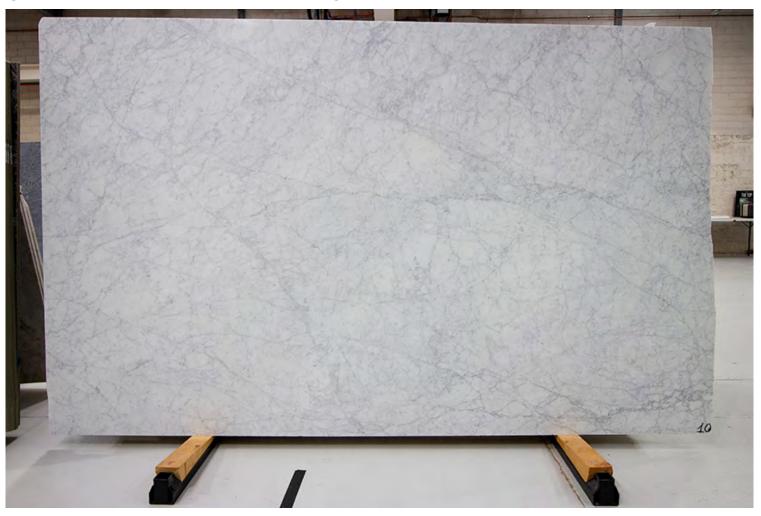

### PRODUCT SPECIFICATIONS

| SIZES            | FINISHES | TILE EDGE |
|------------------|----------|-----------|
| 20mm RANDOM SLAB | HONED    | RECTIFIED |

### **ARASHI MARBLE HONED**