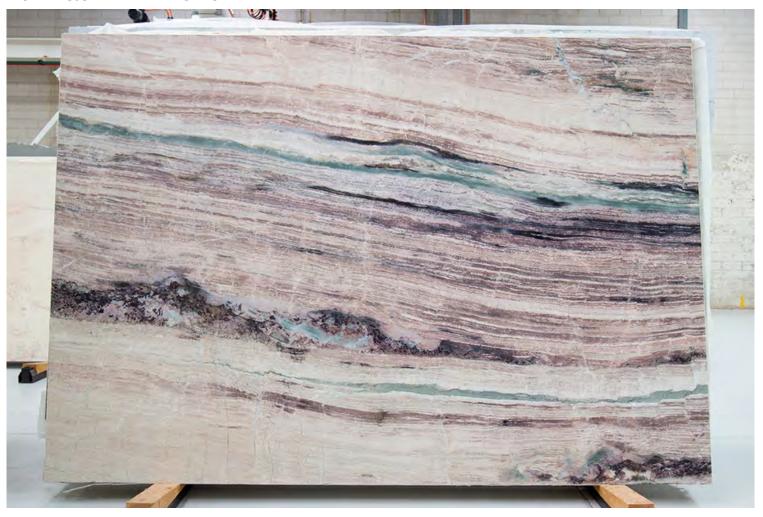

### FIOR DI PESCO MARBLE HONED

### PRODUCT SPECIFICATIONS

| SIZES            | FINISHES | TILE EDGE |
|------------------|----------|-----------|
| 20mm RANDOM SLAB | HONED    | RECTIFIED |