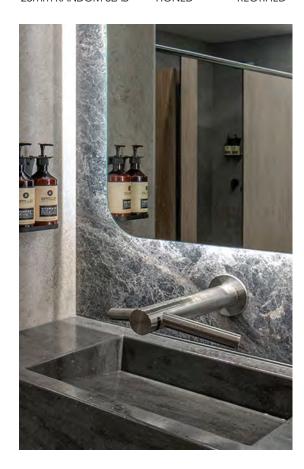

Skheme's latest collection of NATURAL STONE SLABS sourced from around the world are now displayed in our brand new Stone Pavilion. Our slabs are available in a variety of sizes and include marble, travertine, limestone and quartz and then finished with a honed, polished or sandblasted surface.