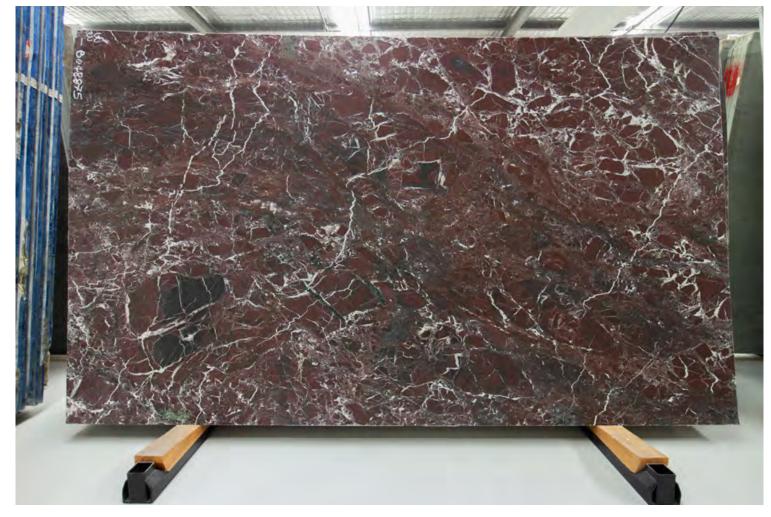

#### **ROSSO LEVANTO MARBLE HONED**

### PRODUCT SPECIFICATIONS

SIZES FINISHES TILE EDGE

20mm RANDOM SLAB POLISH RECTIFIED