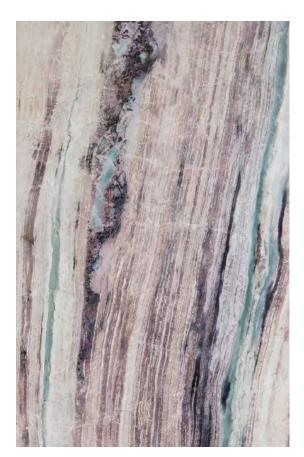

### FIOR DI PESCO MARBLE HONED

### PRODUCT SPECIFICATIONS

| SIZES            | FINISHES | TILE EDGE |
|------------------|----------|-----------|
| 20mm RANDOM SLAB | HONED    | RECTIFIED |