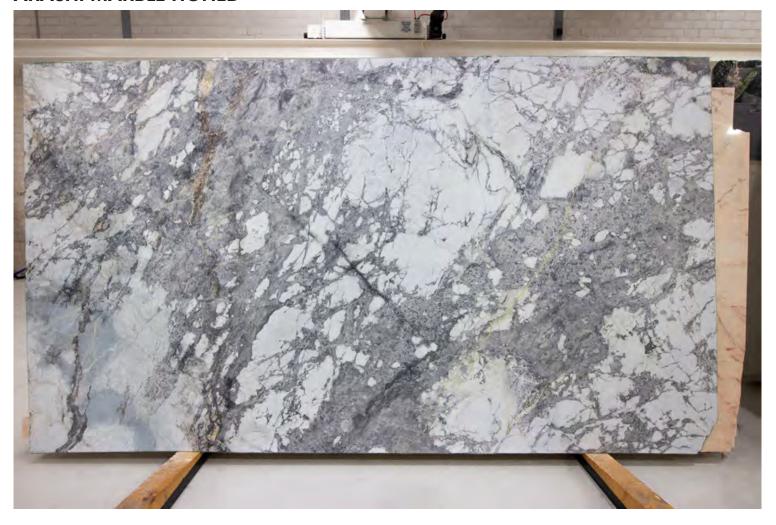

ilable in a variety of sizes and include marble, travertine, limestone and quartz and then finished with a honed, polished or sandblasted surface.

**PRODUCT TYPE**: Natural Stone

**SIZES:** Varies per stone

Sizes may be procured upon request

Rectified edges

**AESTHETIC QUALITIES:** No two pieces are alike and may

have variation in colour and veining from tile to tile or slab to slab, but this characteristic is part of the inherent beauty of using a natural product on

your project.

**TECHINICAL INFO:** Supplied materials may vary from

samples.

It is recommended to seal all natural

stone.



### PRODUCT SPECIFICATIONS

| SIZES            | FINISHES | TILE EDGE |
|------------------|----------|-----------|
| 20mm RANDOM SLAB | HONED    | RECTIFIED |



### **ARASHI MARBLE HONED**





### PRODUCT SPECIFICATIONS

| SIZES            | FINISHES | TILE EDGE |
|------------------|----------|-----------|
| 20mm RANDOM SLAB | HONED    | RECTIFIED |



### **BALTICA MARBLE HONED**





### PRODUCT SPECIFICATIONS

| SIZES            | FINISHES | TILE EDGE |
|------------------|----------|-----------|
| 20mm RANDOM SLAB | POLISH   | RECTIFIED |



### **BIANCO STATUARIO MARBLE POLISH**





### PRODUCT SPECIFICATIONS

| SIZES            | FINISHES | TILE EDGE |
|------------------|----------|-----------|
| 20mm RANDOM SLAB | HONED    | RECTIFIED |



### **BRECCIA ROSE MARBLE HONED**





### PRODUCT SPECIFICATIONS

| SIZES            | FINISHES | TILE EDGE |
|------------------|----------|-----------|
| 20mm RANDOM SLAB | POLISH   | RECTIFIED |



### **BRONZE AMANI MARBLE P