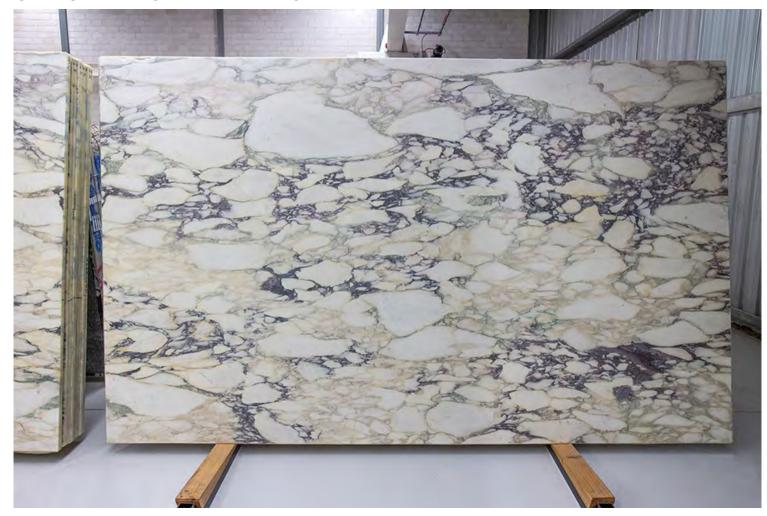

### **CALACATTA MARBLE POLISH**

### PRODUCT SPECIFICATIONS

| SIZES            | FINISHES | TILE EDGE |
|------------------|----------|-----------|
| 20mm RANDOM SLAB | HONED    | RECTIFIED |

### CALACATTA EXTRA MARBLE HONED