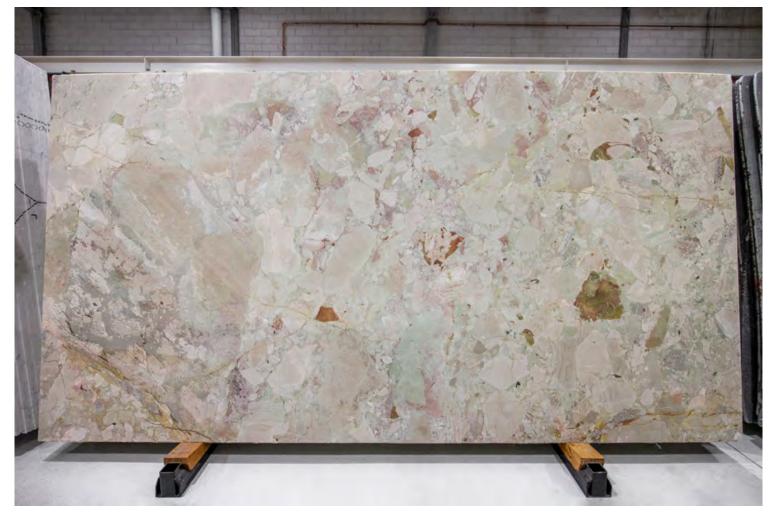

### PRODUCT SPECIFICATIONS

| SIZES            | FINISHES | TILE EDGE |
|------------------|----------|-----------|
| 20mm RANDOM SLAB | HONED    | RECTIFIED |

### **BRECCIA ROSE MARBLE HONED**