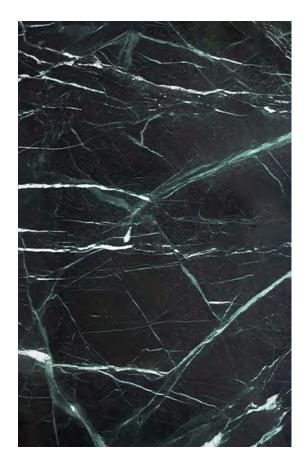

### PRODUCT SPECIFICATIONS

| SIZES            | FINISHES | TILE EDGE |
|------------------|----------|-----------|
| 20mm RANDOM SLAB | HONED    | RECTIFIED |

### **VERDE AOSTA MARBLE HONED**