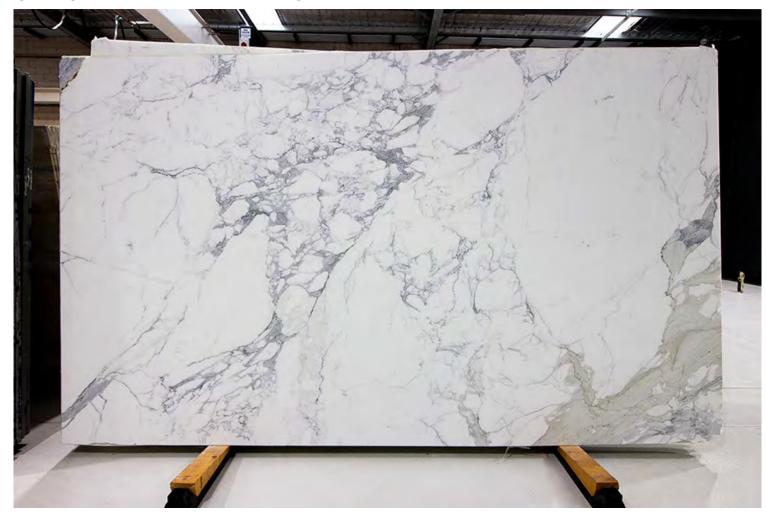

### PRODUCT SPECIFICATIONS

| SIZES            | FINISHES | TILE EDGE |
|------------------|----------|-----------|
| 20mm RANDOM SLAB | HONED    | RECTIFIED |

### CALACATTA EXTRA MARBLE HONED