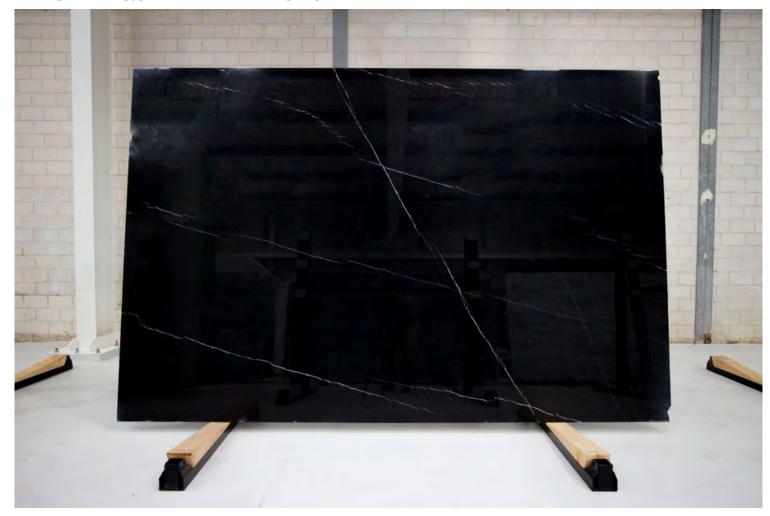

### **NERO MARQUINA MARBLE POLISH**

### PRODUCT SPECIFICATIONS

| SIZES            | FINISHES | TILE EDGE |
|------------------|----------|-----------|
| 20mm RANDOM SLAB | HONED    | RECTIFIED |