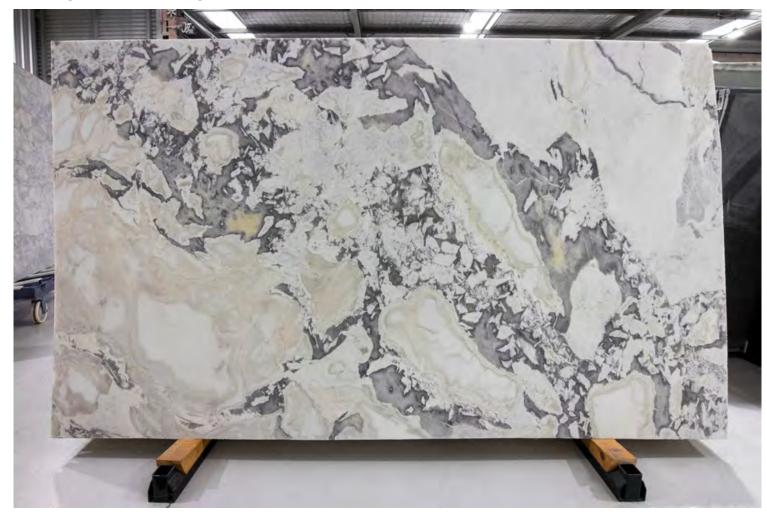

### PRODUCT SPECIFICATIONS

| SIZES            | FINISHES | TILE EDGE |
|------------------|----------|-----------|
| 20mm RANDOM SLAB | HONED    | RECTIFIED |

### **ARASHI MARBLE HONED**