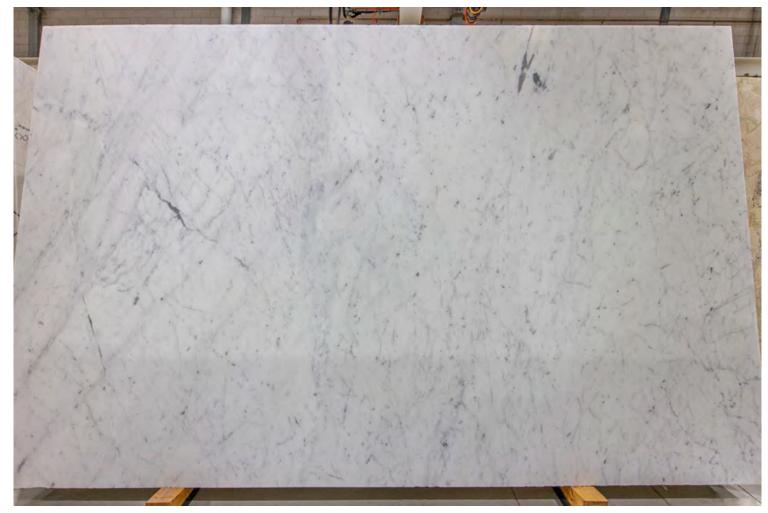

### PRODUCT SPECIFICATIONS

| SIZES            | FINISHES | TILE EDGE |
|------------------|----------|-----------|
| 20mm RANDOM SLAB | HONED    | RECTIFIED |

### **CARRARA EXTRA WHITE MARBLE HONED**