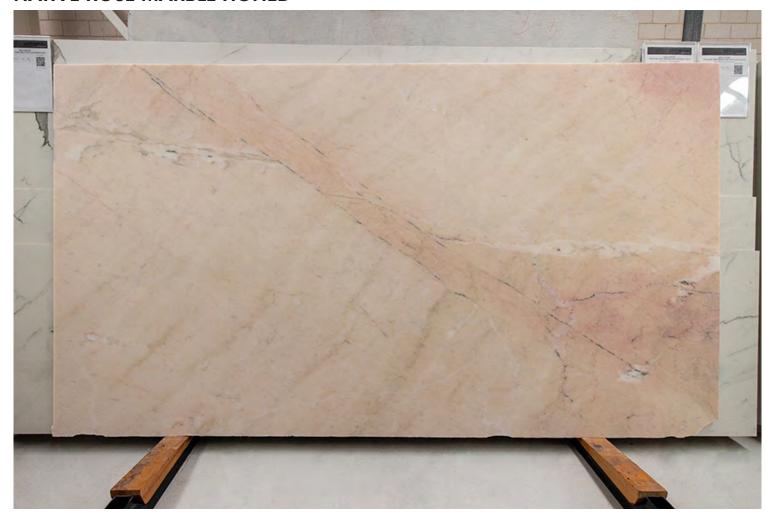

### PRODUCT SPECIFICATIONS

| SIZES            | FINISHES | TILE EDGE |
|------------------|----------|-----------|
| 20mm RANDOM SLAB | HONED    | RECTIFIED |

### **BRECCIA ROSE MARBLE HONED**