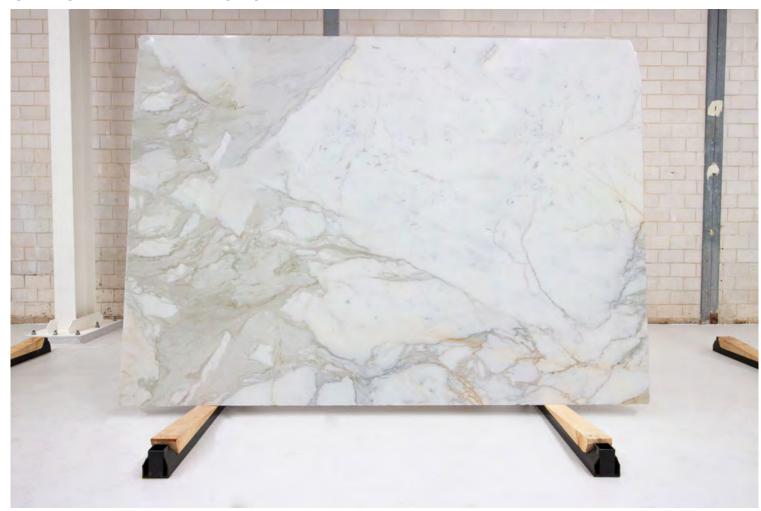

### PRODUCT SPECIFICATIONS

| SIZES            | FINISHES | TILE EDGE |
|------------------|----------|-----------|
| 20mm RANDOM SLAB | POLISH   | RECTIFIED |

### **CALACATTA MARBLE POLISH**