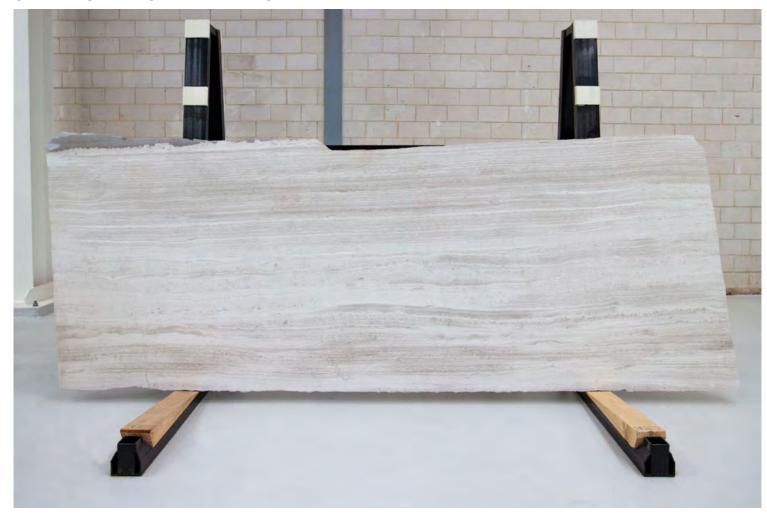

### **ARASHI MARBLE HONED**

### PRODUCT SPECIFICATIONS

| SIZES            | FINISHES | TILE EDGE |
|------------------|----------|-----------|
| 20mm RANDOM SLAB | HONED    | RECTIFIED |