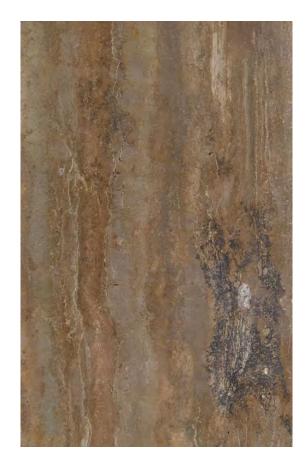

### TRAVERTINO MAHOGHANY POLISH

RESIN FILLED

### PRODUCT SPECIFICATIONS

SIZES FINISHES TILE EDGE

20mm RANDOM SLAB POLISH RECTIFIED