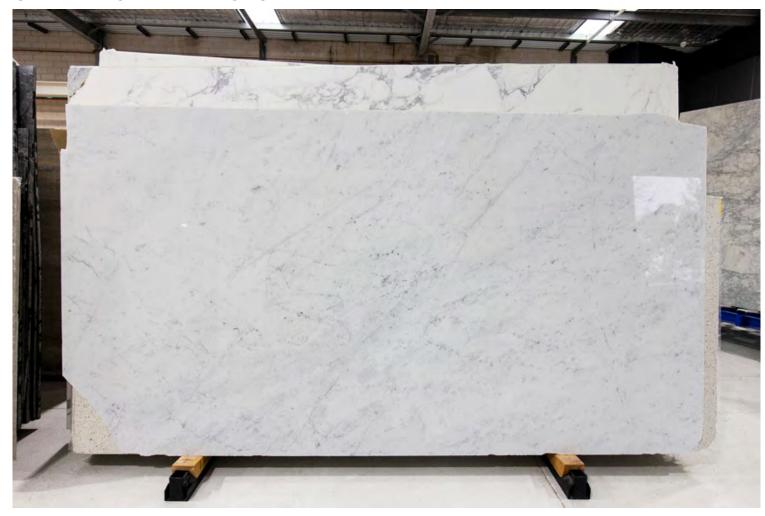

### PRODUCT SPECIFICATIONS

| SIZES            | FINISHES | TILE EDGE |
|------------------|----------|-----------|
| 20mm RANDOM SLAB | HONED    | RECTIFIED |

### **CARRARA C SUPER MARBLE HONED**