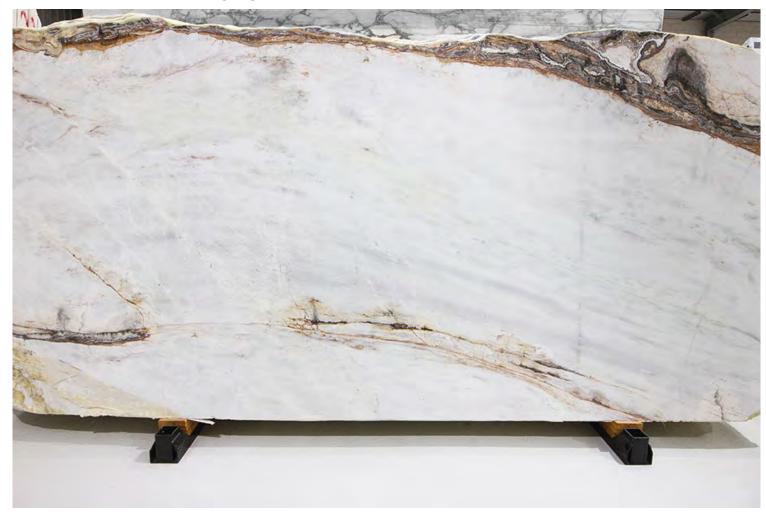

### PRODUCT SPECIFICATIONS

| SIZES            | FINISHES | TILE EDGE |
|------------------|----------|-----------|
| 20mm RANDOM SLAB | HONED    | RECTIFIED |

### **ARASHI MARBLE HONED**