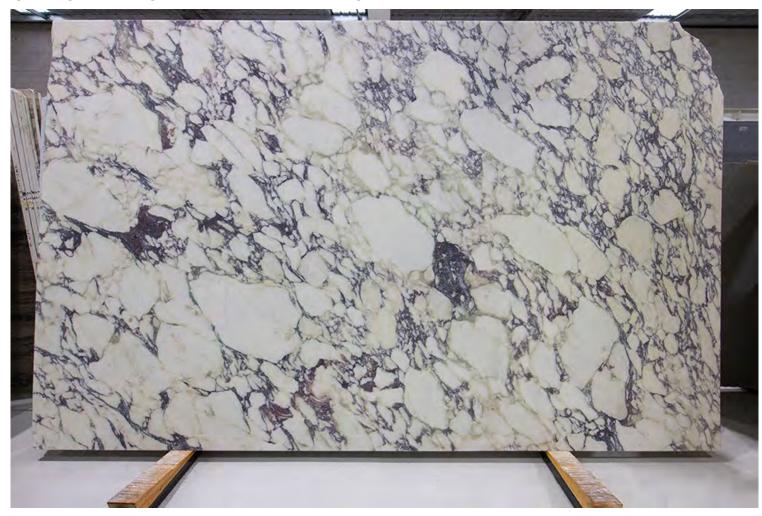

#### PRODUCT SPECIFICATIONS

| SIZES            | FINISHES | TILE EDGE |
|------------------|----------|-----------|
| 20mm RANDOM SLAB | HONED    | RECTIFIED |

#### **CALACATTA JADE MARBLE HONED - 1**