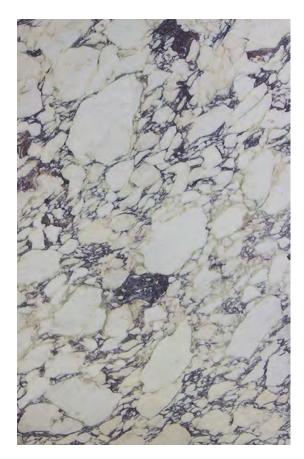

### **CALACATTA MARBLE POLISH**

### PRODUCT SPECIFICATIONS

| SIZES            | FINISHES | TILE EDGE |
|------------------|----------|-----------|
| 20mm RANDOM SLAB | HONED    | RECTIFIED |

### CALACATTA EXTRA MARBLE HONED