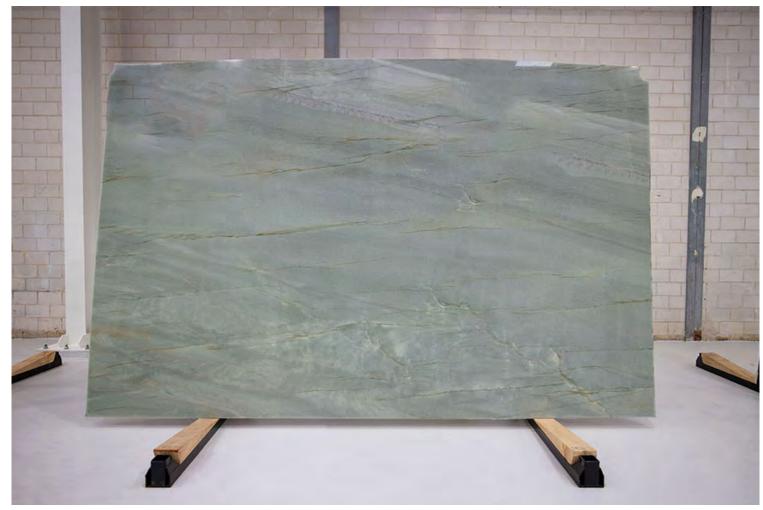

### PRODUCT SPECIFICATIONS

| SIZES            | FINISHES | TILE EDGE |
|------------------|----------|-----------|
| 20mm RANDOM SLAB | POLISH   | RECTIFIED |

### **VIGOR QUARZITE POLISH**