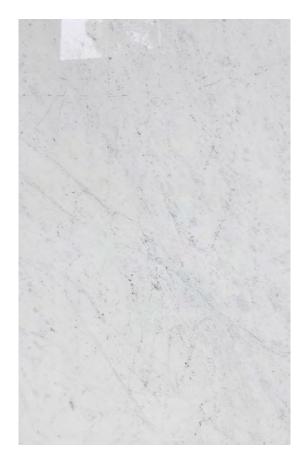

### **CARRARA C SUPER MARBLE HONED**

### PRODUCT SPECIFICATIONS

| SIZES            | FINISHES | TILE EDGE |
|------------------|----------|-----------|
| 20mm RANDOM SLAB | HONED    | RECTIFIED |

### **CARRARA EXTRA WHITE MARBLE HONED**