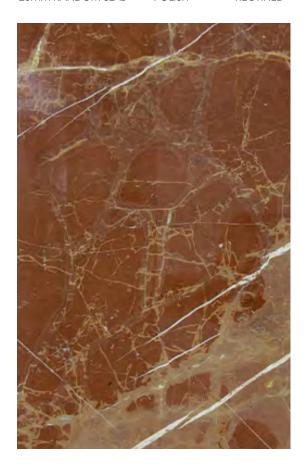

#### **ROSSO LEVANTO MARBLE HONED**

### PRODUCT SPECIFICATIONS

SIZES FINISHES TILE EDGE

20mm RANDOM SLAB POLISH RECTIFIED