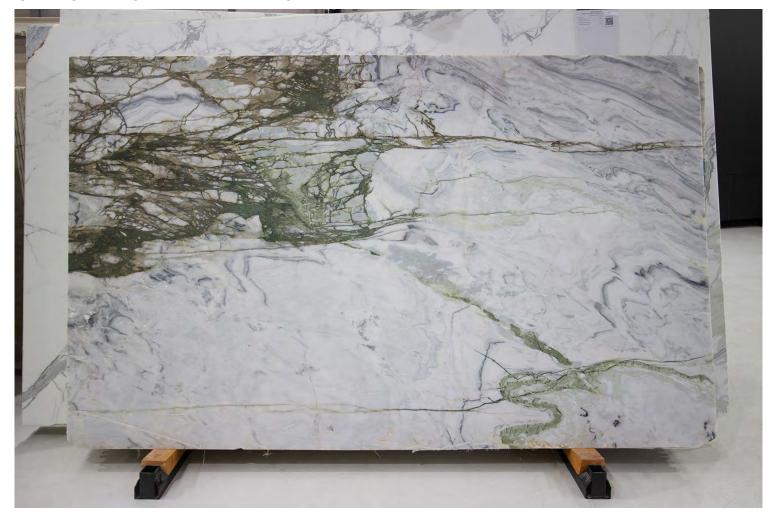

### **CALACATTA JADE MARBLE HONED - 2**

### PRODUCT SPECIFICATIONS

| SIZES            | FINISHES | TILE EDGE |
|------------------|----------|-----------|
| 20mm RANDOM SLAB | HONED    | RECTIFIED |