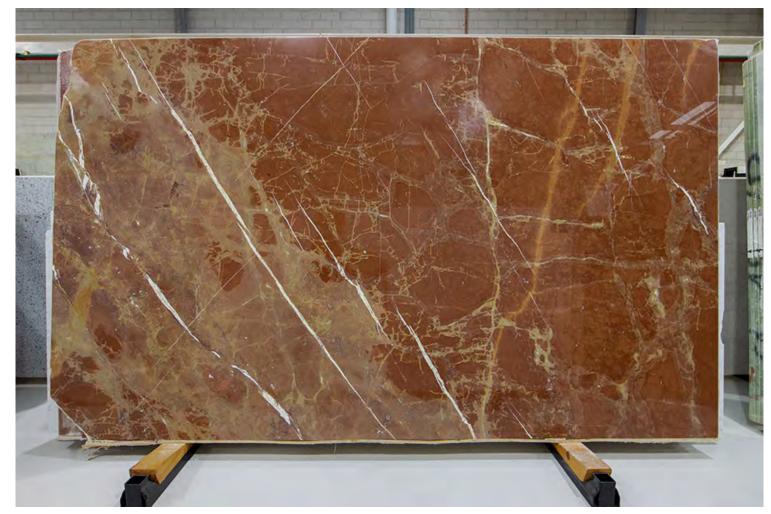

#### **ROSSO LEVANTO MARBLE HONED**

### PRODUCT SPECIFICATIONS

SIZES FINISHES TILE EDGE

20mm RANDOM SLAB POLISH RECTIFIED