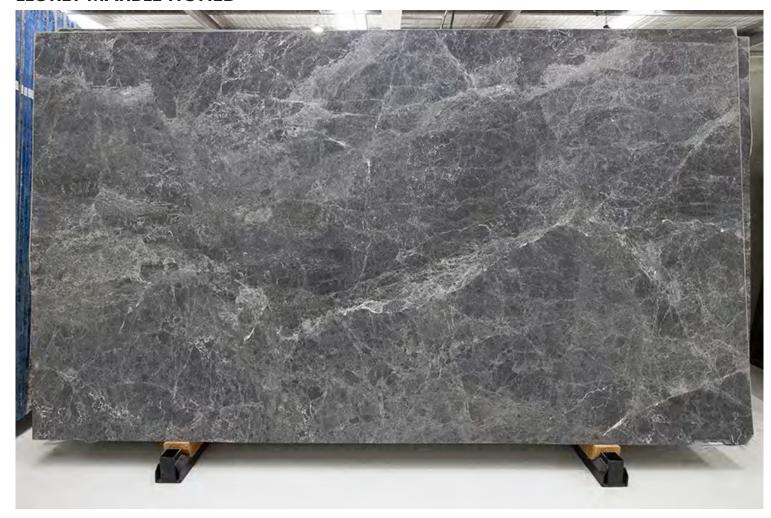

### PRODUCT SPECIFICATIONS

SIZES FINISHES TILE EDGE

20mm RANDOM SLAB HONED RECTIFIED

#### **LLORET MARBLE HONED**