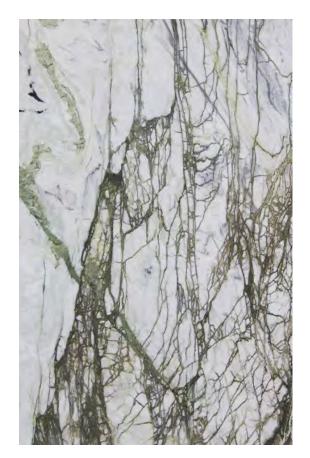

### PRODUCT SPECIFICATIONS

| SIZES            | FINISHES | TILE EDGE |
|------------------|----------|-----------|
| 20mm RANDOM SLAB | HONED    | RECTIFIED |

### CALACATTA EXTRA MARBLE HONED