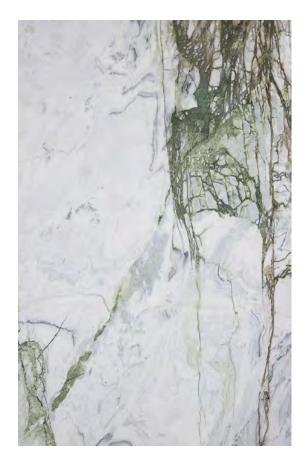

#### **CALACATTA JADE MARBLE HONED - 1**

### PRODUCT SPECIFICATIONS

| SIZES            | FINISHES | TILE EDGE |
|------------------|----------|-----------|
| 20mm RANDOM SLAB | HONED    | RECTIFIED |