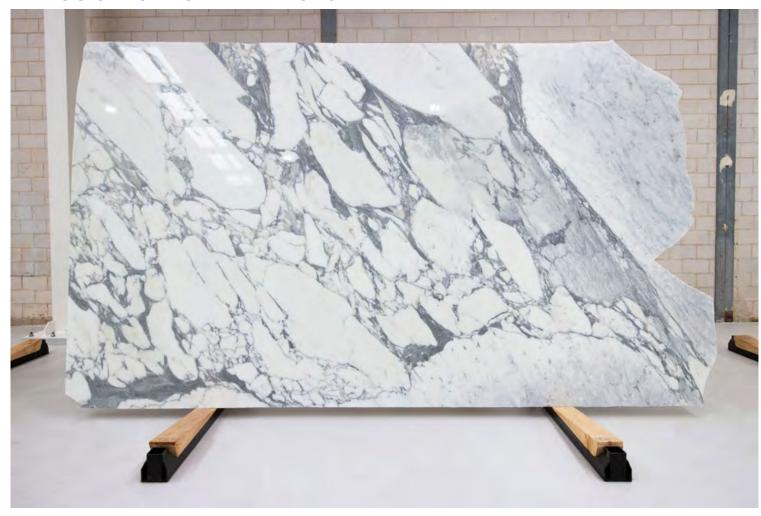

### PRODUCT SPECIFICATIONS

| SIZES            | FINISHES | TILE EDGE |
|------------------|----------|-----------|
| 20mm RANDOM SLAB | POLISH   | RECTIFIED |

### **BIANCO STATUARIO MARBLE POLISH**