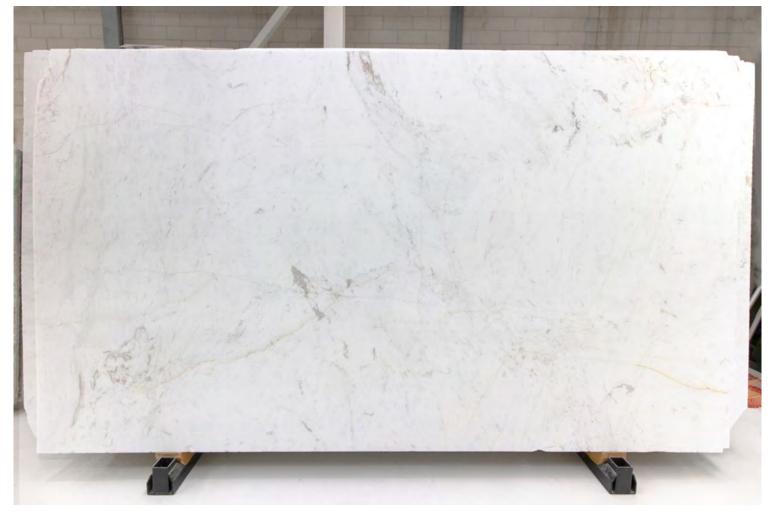

### PRODUCT SPECIFICATIONS

| SIZES            | FINISHES | TILE EDGE |
|------------------|----------|-----------|
| 30mm RANDOM SLAB | HONED    | RECTIFIED |

### **EVEREST WHITE MARBLE HONED**