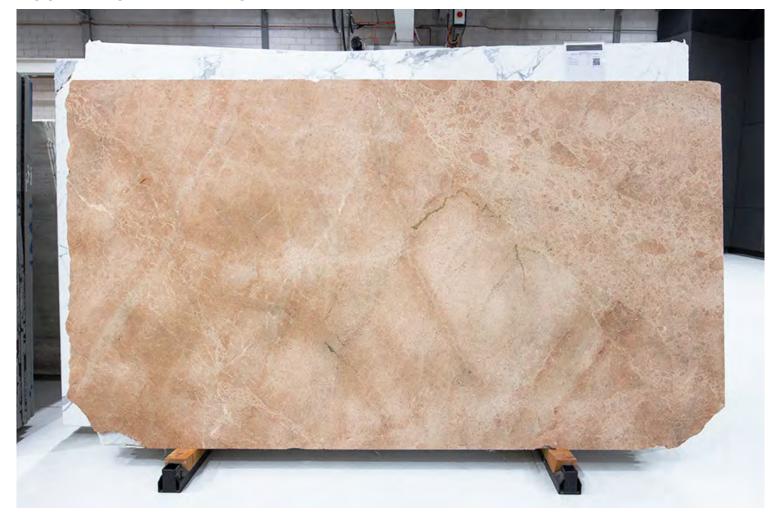

### PRODUCT SPECIFICATIONS

| SIZES            | FINISHES | TILE EDGE |
|------------------|----------|-----------|
| 20mm RANDOM SLAB | HONED    | RECTIFIED |

### **BRECCIA ROSE MARBLE HONED**