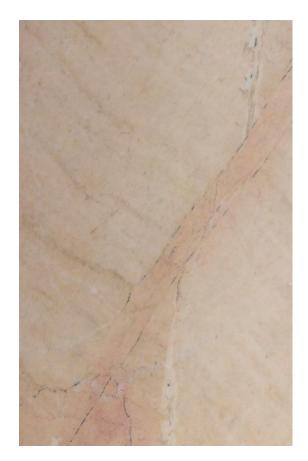

### **NATIVE ROSE MARBLE HONED**

### PRODUCT SPECIFICATIONS

| SIZES            | FINISHES | TILE EDGE |
|------------------|----------|-----------|
| 30mm RANDOM SLAB | HONED    | RECTIFIED |