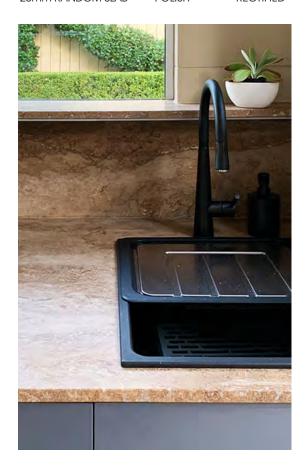

### TRAVERTINO ALABASTRINO HONED

HONED AND FILLED

### PRODUCT SPECIFICATIONS

| SIZES            | FINISHES | TILE EDGE |
|------------------|----------|-----------|
| 20mm RANDOM SLAB | HONED    | RECTIFIED |