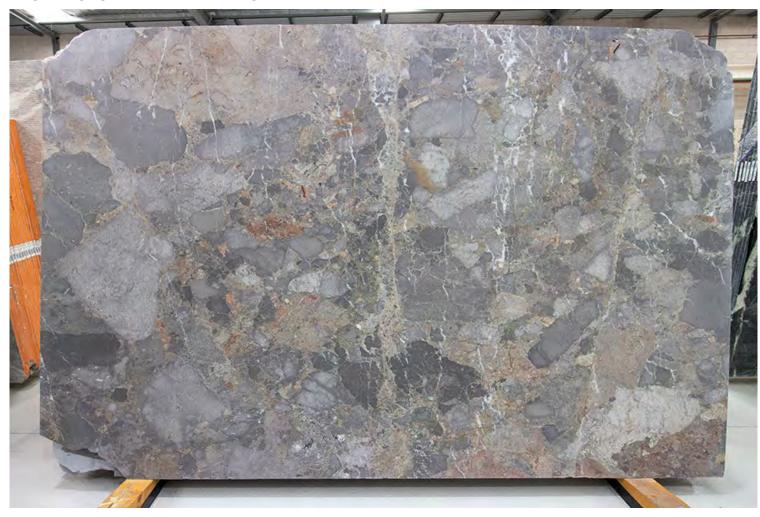

### PRODUCT SPECIFICATIONS

| SIZES            | FINISHES | TILE EDGE |
|------------------|----------|-----------|
| 20mm RANDOM SLAB | HONED    | RECTIFIED |

### **BRECCIA ROSE MARBLE HONED**