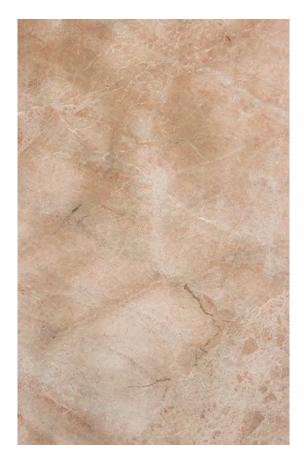

### PRODUCT SPECIFICATIONS

| SIZES            | FINISHES | TILE EDGE |
|------------------|----------|-----------|
| 20mm RANDOM SLAB | HONED    | RECTIFIED |

### **BRECCIA ROSE MARBLE HONED**