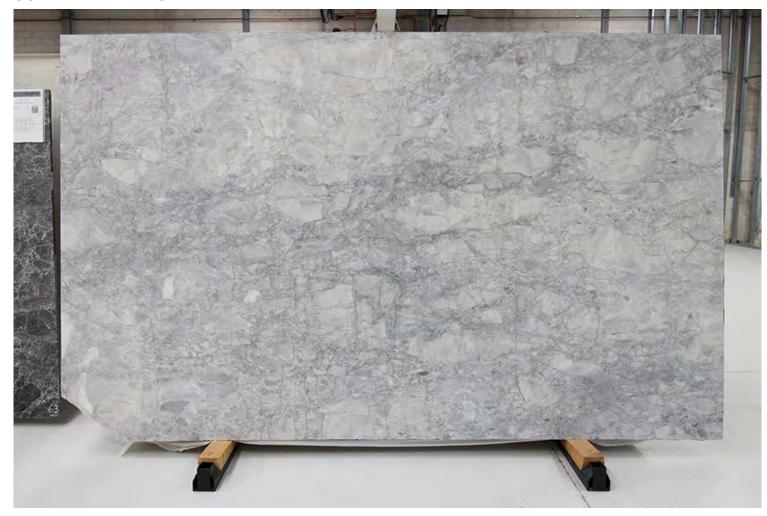

### **ARASHI MARBLE HONED**

### PRODUCT SPECIFICATIONS

| SIZES            | FINISHES | TILE EDGE |
|------------------|----------|-----------|
| 20mm RANDOM SLAB | HONED    | RECTIFIED |