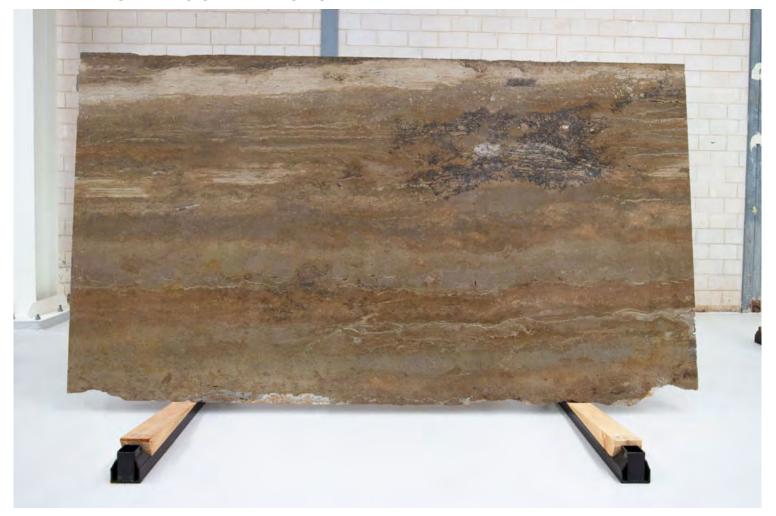

### TRAVERTINO MAHOGHANY POLISH

RESIN FILLED

### PRODUCT SPECIFICATIONS

SIZES FINISHES TILE EDGE

20mm RANDOM SLAB POLISH RECTIFIED