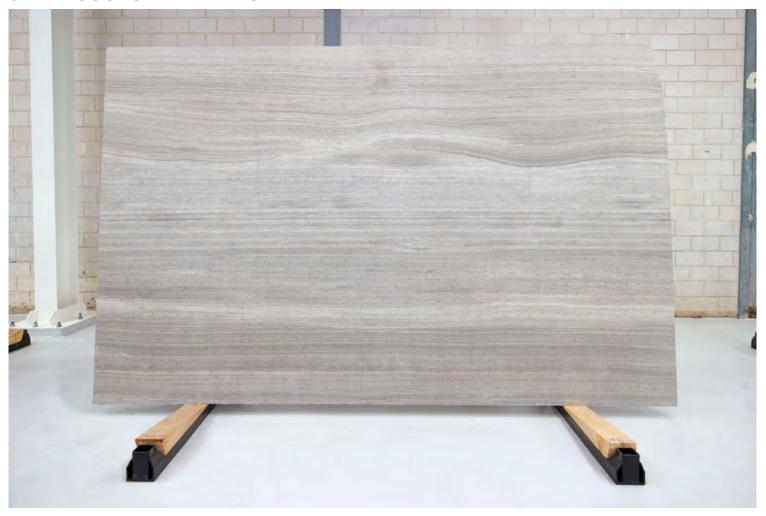

### **BALTICA MARBLE HONED**

### PRODUCT SPECIFICATIONS

| SIZES            | FINISHES | TILE EDGE |
|------------------|----------|-----------|
| 20mm RANDOM SLAB | HONED    | RECTIFIED |