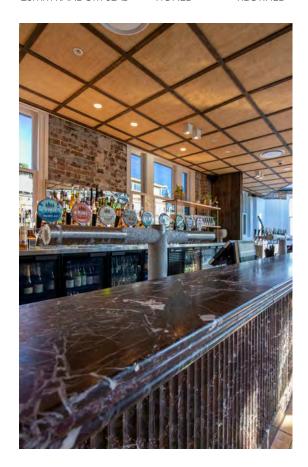

Skheme's latest collection of NATURAL STONE SLABS sourced from around the world are now displayed in our brand new Stone Pavilion. Our slabs are available in a variety of sizes and include marble, travertine, limestone and quartz and then finished with a honed, polished or sandblasted surface.