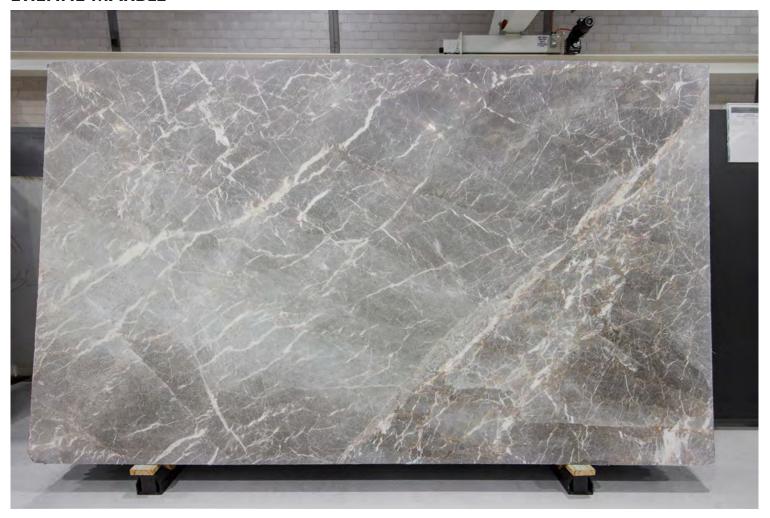

### PRODUCT SPECIFICATIONS

| SIZES            | FINISHES   | TILE EDGE |
|------------------|------------|-----------|
| 20mm RANDOM SLAB | HIGH HONED | RECTIFIED |
| 300x600x15mm     | HONED      | RECTIFIED |

### **ETIENNE MARBLE**