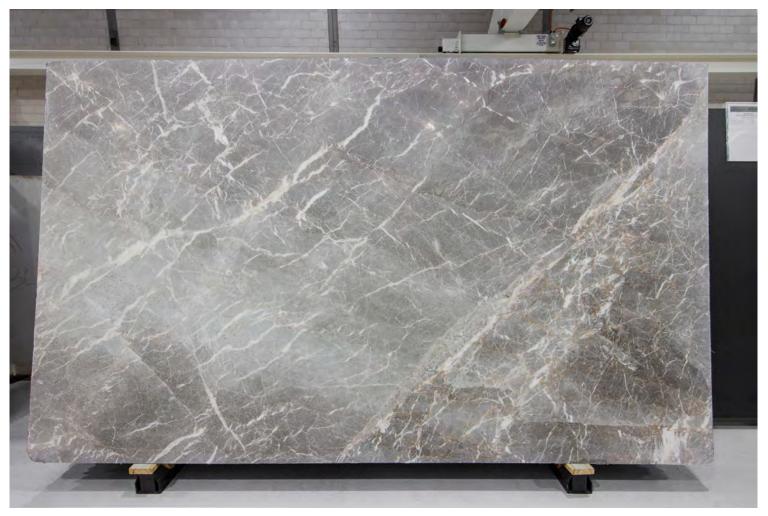

### **BALTICA MARBLE HONED**

### PRODUCT SPECIFICATIONS

| SIZES            | FINISHES | TILE EDGE |
|------------------|----------|-----------|
| 20mm RANDOM SLAB | HONED    | RECTIFIED |