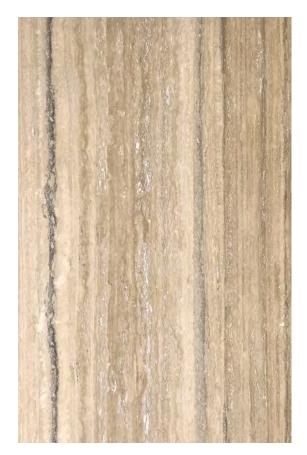

#### TRAVERTINO CREMA HONED

VEINCUT HONED UNFILLED

#### PRODUCT SPECIFICATIONS

| SIZES            | FINISHES | TILE EDGE |
|------------------|----------|-----------|
| 20mm RANDOM SLAB | POLISH   | RECTIFIED |