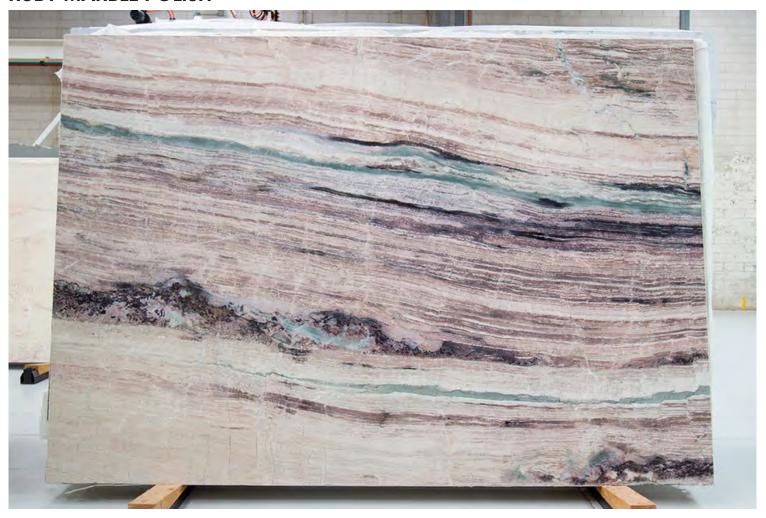

### **CALACATTA JADE MARBLE HONED - 1**

### PRODUCT SPECIFICATIONS

| SIZES            | FINISHES | TILE EDGE |
|------------------|----------|-----------|
| 20mm RANDOM SLAB | HONED    | RECTIFIED |