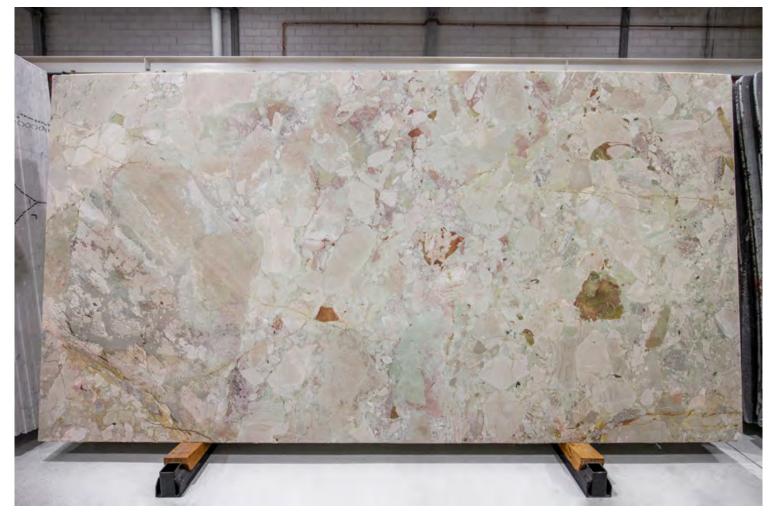

### **BRECCIA ROSE MARBLE HONED**

### PRODUCT SPECIFICATIONS

| SIZES            | FINISHES | TILE EDGE |
|------------------|----------|-----------|
| 20mm RANDOM SLAB | HONED    | RECTIFIED |