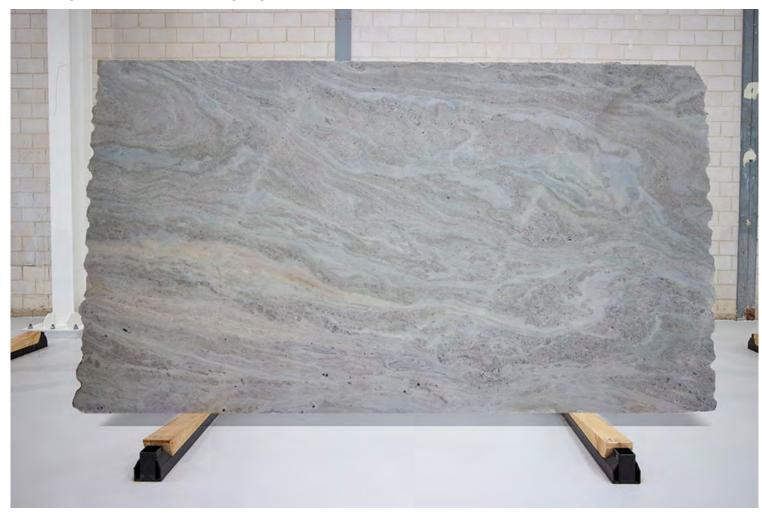

### **BALTICA MARBLE HONED**

### PRODUCT SPECIFICATIONS

| SIZES            | FINISHES | TILE EDGE |
|------------------|----------|-----------|
| 20mm RANDOM SLAB | HONED    | RECTIFIED |