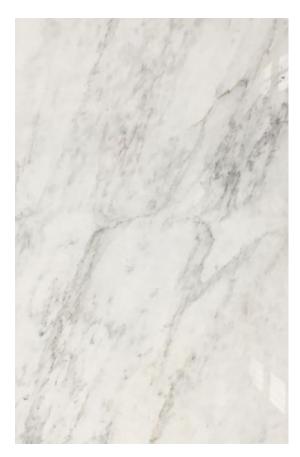

### **BIANCO STATUARIO MARBLE POLISH**

### PRODUCT SPECIFICATIONS

| SIZES            | FINISHES | TILE EDGE |
|------------------|----------|-----------|
| 20mm RANDOM SLAB | HONED    | RECTIFIED |