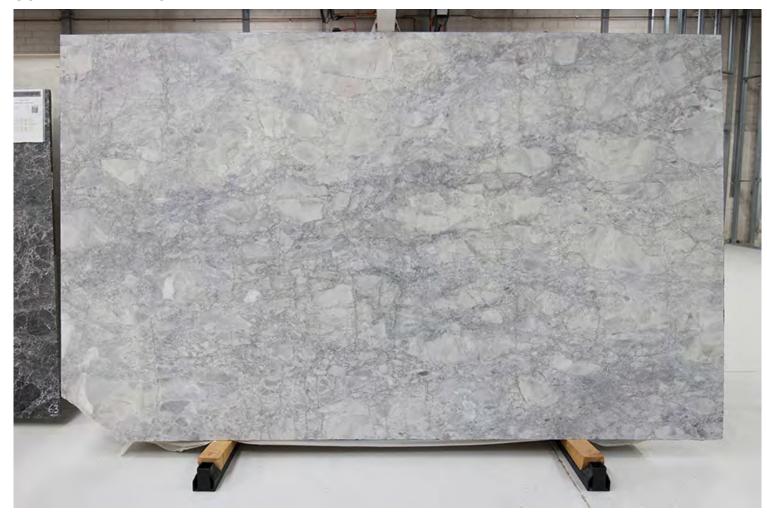

Skheme's latest collection of NATURAL STONE SLABS sourced from around the world are now displayed in our brand new Stone Pavilion. Our slabs are available in a variety of sizes and include marble, travertine, limestone and quartz and then finished with a honed, polished or sandblasted surface.

**PRODUCT TYPE**: Natural Stone

**SIZES**: Varies per stone

Sizes may be procured upon request

Rectified edges

**AESTHETIC QUALITIES:** No two pieces are alike and may

have variation in colour and veining from tile to tile or slab to slab, but this characteristic is part of the inherent beauty of using a natural product on

your project.

**TECHINICAL INFO:** Supplied materials may vary from

samples.

It is recommended to seal all natural

stone.