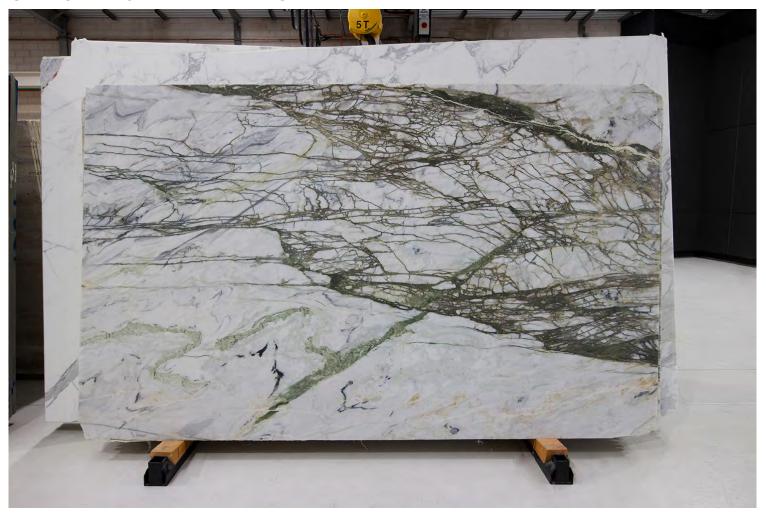

### **CALACATTA JADE MARBLE HONED - 1**

### PRODUCT SPECIFICATIONS

| SIZES            | FINISHES | TILE EDGE |
|------------------|----------|-----------|
| 20mm RANDOM SLAB | HONED    | RECTIFIED |