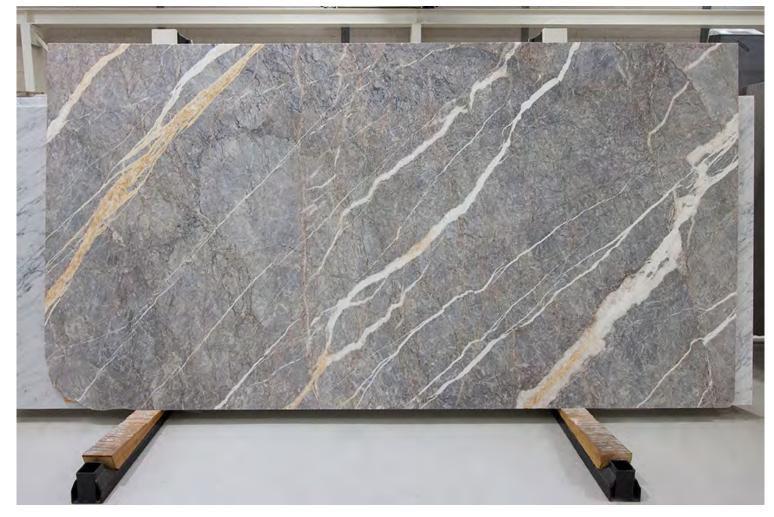

### **ARASHI MARBLE HONED**

### PRODUCT SPECIFICATIONS

| SIZES            | FINISHES | TILE EDGE |
|------------------|----------|-----------|
| 20mm RANDOM SLAB | HONED    | RECTIFIED |