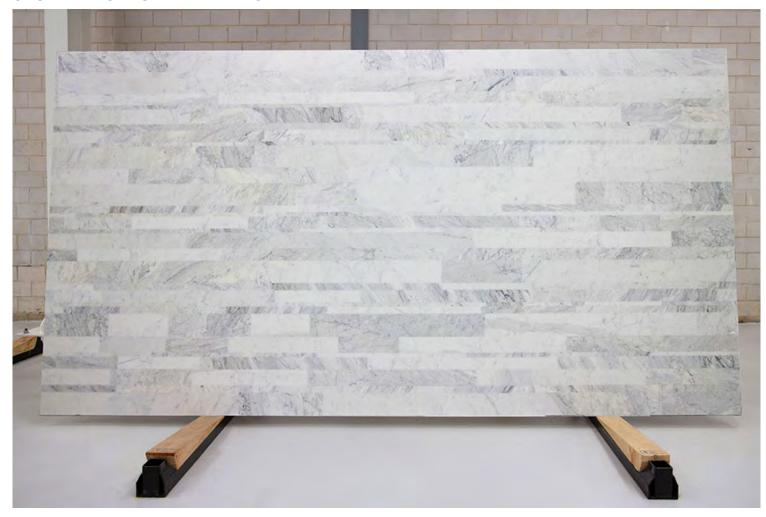

Skheme's latest collection of NATURAL STONE SLABS sourced from around the world are now displayed in our brand new Stone Pavilion. Our slabs are available in a variety of sizes and include marble, travertine, limestone and quartz and then finished with a honed, polished or sandblasted surface.

**PRODUCT TYPE**: Natural Stone

**SIZES**: Varies per stone

Sizes may be procured upon request

Rectified edges

**AESTHETIC QUALITIES:** No two pieces are alike and may

have variation in colour and veining from tile to tile or slab to slab, but this characteristic is part of the inherent beauty of using a natural product on

your project.

**TECHINICAL INFO:** Supplied materials may vary from

samples.

It is recommended to seal all natural

stone.