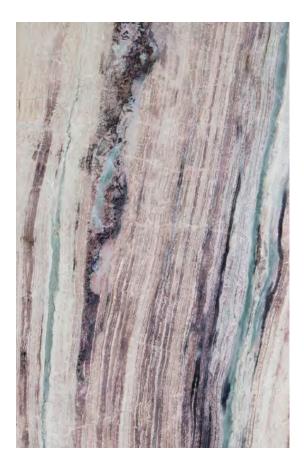

### **CALACATTA JADE MARBLE HONED - 1**

### PRODUCT SPECIFICATIONS

| SIZES            | FINISHES | TILE EDGE |
|------------------|----------|-----------|
| 20mm RANDOM SLAB | HONED    | RECTIFIED |

### **CALACATTA JADE MARBLE HONED - 2**