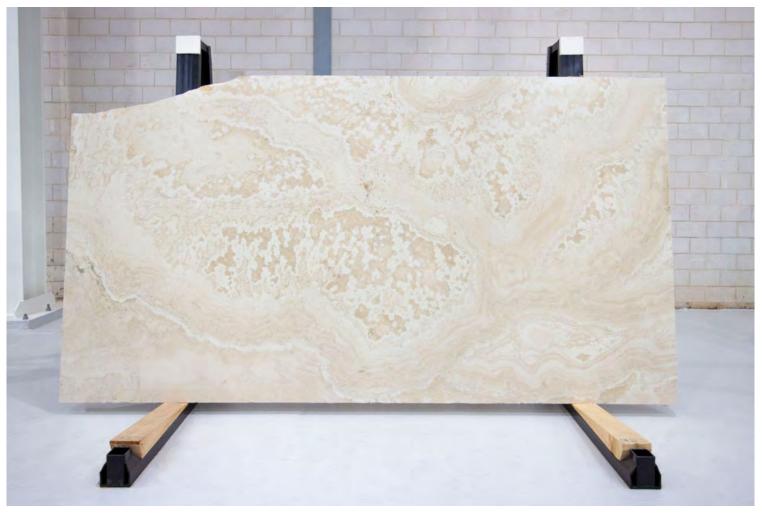

#### PRODUCT SPECIFICATIONS

| SIZES            | FINISHES | TILE EDGE |
|------------------|----------|-----------|
| 20mm RANDOM SLAB | HONED    | RECTIFIED |

#### TRAVERTINO ALABASTRINO HONED

HONED AND FILLED