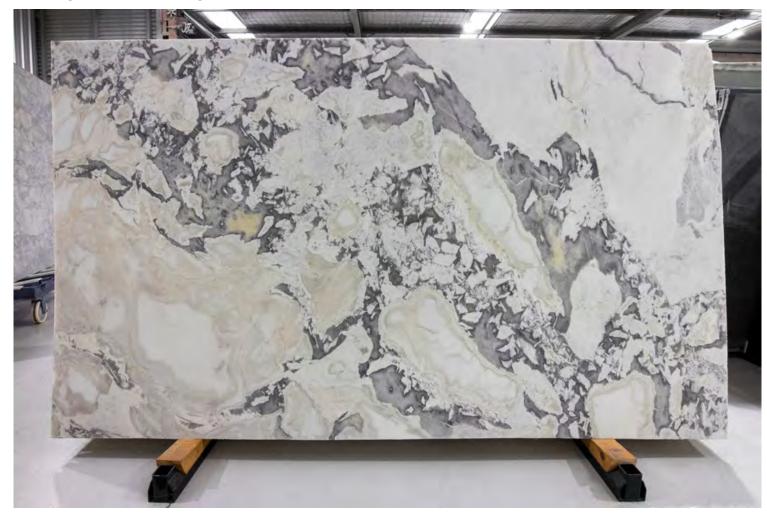

### **ARASHI MARBLE HONED**

### PRODUCT SPECIFICATIONS

| SIZES            | FINISHES | TILE EDGE |
|------------------|----------|-----------|
| 20mm RANDOM SLAB | HONED    | RECTIFIED |