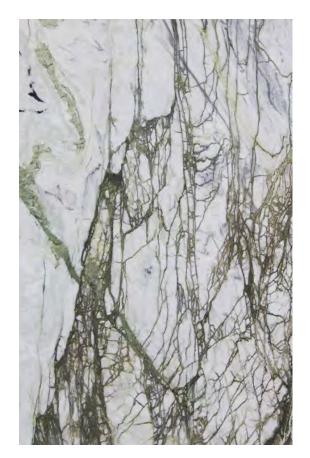

### **CALACATTA MARBLE POLISH**

### PRODUCT SPECIFICATIONS

| SIZES            | FINISHES | TILE EDGE |
|------------------|----------|-----------|
| 20mm RANDOM SLAB | HONED    | RECTIFIED |