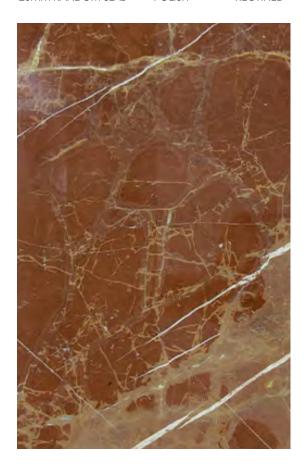

### **ROSSO LEVANTO MARBLE HONED**

#### PRODUCT SPECIFICATIONS

SIZES FINISHES TILE EDGE

20mm RANDOM SLAB POLISH RECTIFIED