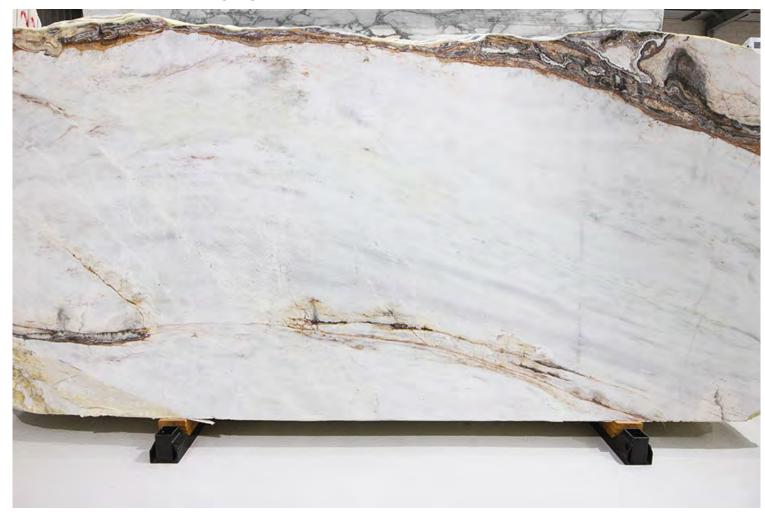

### **ARASHI MARBLE HONED**

### PRODUCT SPECIFICATIONS

| SIZES            | FINISHES | TILE EDGE |
|------------------|----------|-----------|
| 20mm RANDOM SLAB | HONED    | RECTIFIED |