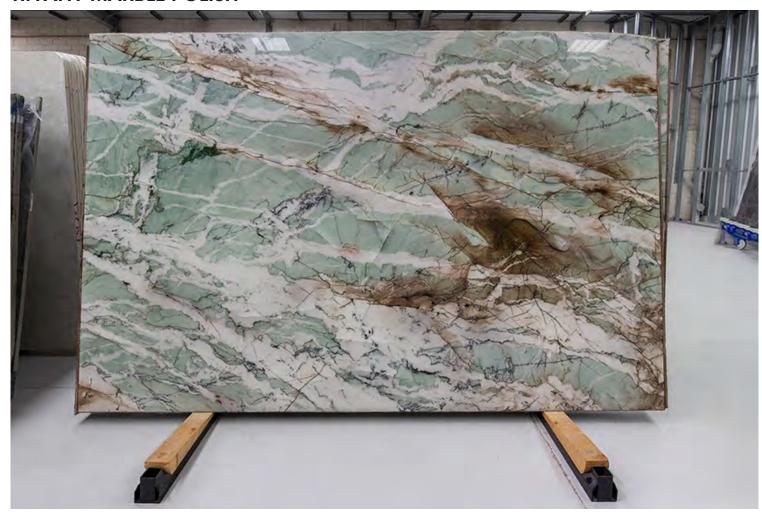

### PRODUCT SPECIFICATIONS

| SIZES            | FINISHES | TILE EDGE |
|------------------|----------|-----------|
| 20mm RANDOM SLAB | HONED    | RECTIFIED |

### **CALACATTA JADE MARBLE HONED - 1**