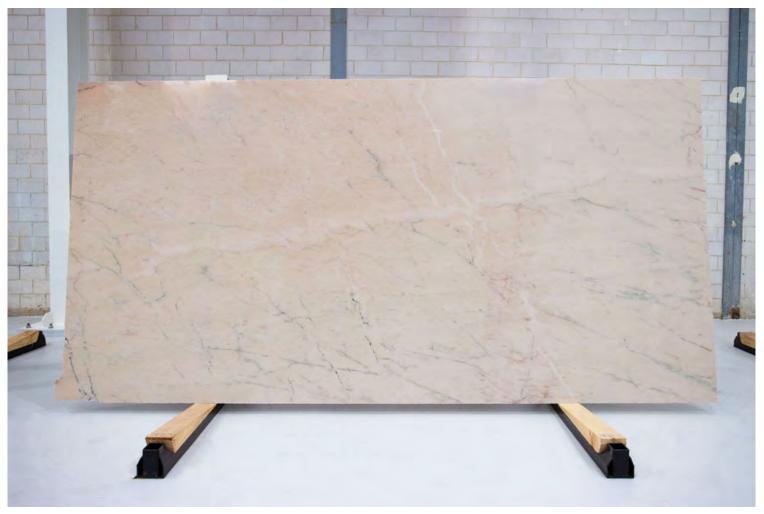

### PRODUCT SPECIFICATIONS

| SIZES            | FINISHES | TILE EDGE |
|------------------|----------|-----------|
| 20mm RANDOM SLAB | HONED    | RECTIFIED |

### **BRECCIA ROSE MARBLE HONED**