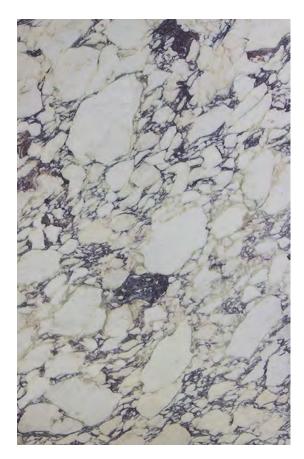

### **CALACATTA JADE MARBLE HONED - 2**

### PRODUCT SPECIFICATIONS

| SIZES            | FINISHES | TILE EDGE |
|------------------|----------|-----------|
| 20mm RANDOM SLAB | HONED    | RECTIFIED |