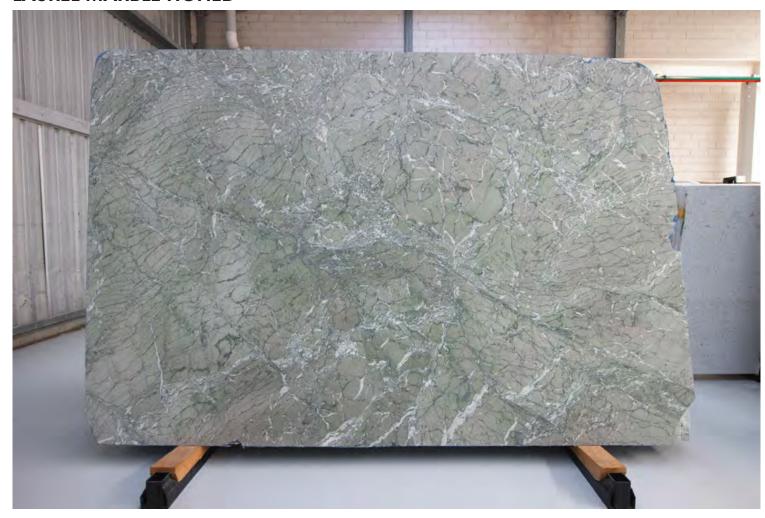

#### **VERDE AOSTA MARBLE HONED**

#### PRODUCT SPECIFICATIONS

| SIZES            | FINISHES | TILE EDGE |
|------------------|----------|-----------|
| 20mm RANDOM SLAB | POLISH   | RECTIFIED |