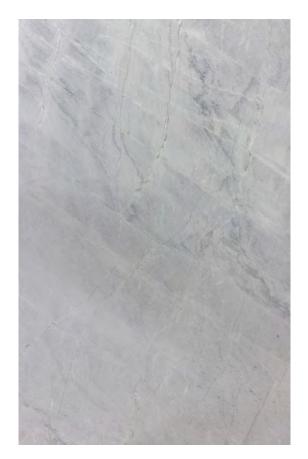

### **ARASHI MARBLE HONED**

### PRODUCT SPECIFICATIONS

| SIZES            | FINISHES | TILE EDGE |
|------------------|----------|-----------|
| 20mm RANDOM SLAB | HONED    | RECTIFIED |