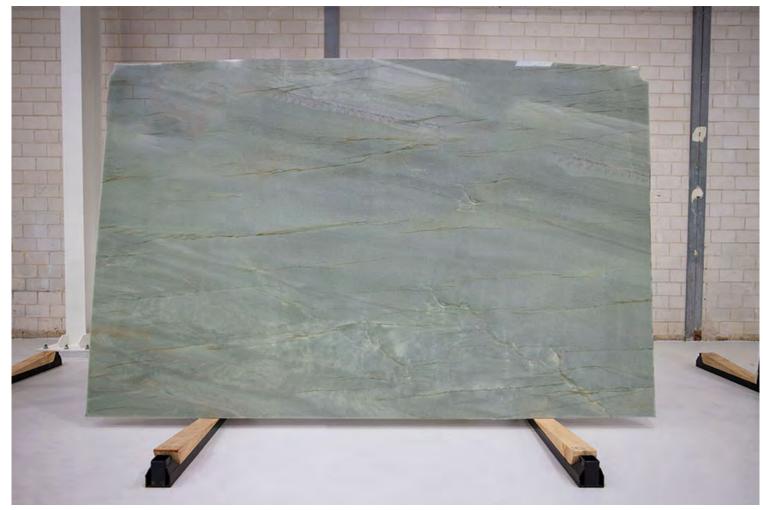

### PRODUCT SPECIFICATIONS

| SIZES            | FINISHES | TILE EDGE |
|------------------|----------|-----------|
| 20mm RANDOM SLAB | HONED    | RECTIFIED |

### MINT GREEN MARBLE HONED