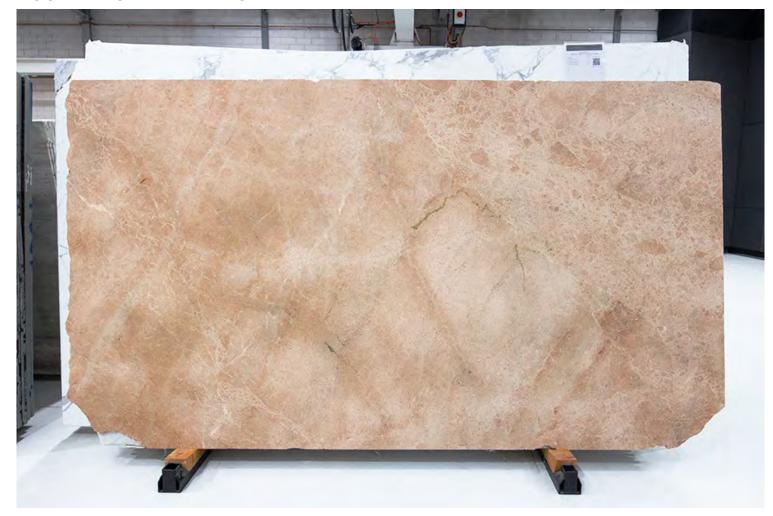

### **NATIVE ROSE MARBLE POLISH**

### PRODUCT SPECIFICATIONS

| SIZES            | FINISHES | TILE EDGE |
|------------------|----------|-----------|
| 30mm RANDOM SLAB | POLISH   | RECTIFIED |