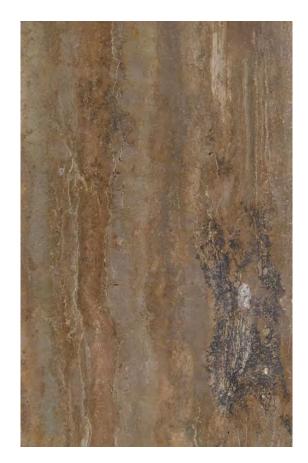

#### TRAVERTINO MAHOGHANY POLISH

RESIN FILLED

#### PRODUCT SPECIFICATIONS

SIZES FINISHES TILE EDGE

20mm RANDOM SLAB HONED RECTIFIED