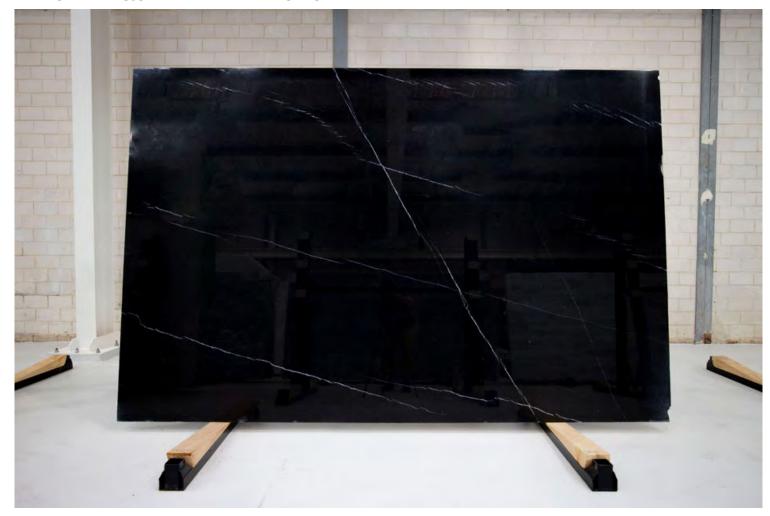

### PRODUCT SPECIFICATIONS

| SIZES            | FINISHES | TILE EDGE |
|------------------|----------|-----------|
| 30mm RANDOM SLAB | POLISH   | RECTIFIED |

### **NERO MARQUINA MARBLE POLISH**