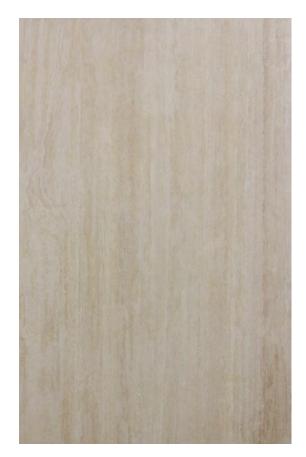

#### TRAVERTINO ALABASTRINO HONED

HONED AND FILLED

#### PRODUCT SPECIFICATIONS

| SIZES            | FINISHES | TILE EDGE |
|------------------|----------|-----------|
| 20mm RANDOM SLAB | HONED    | RECTIFIED |