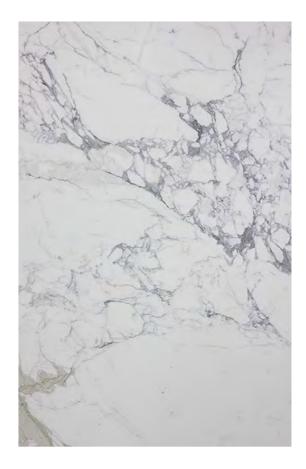

### CALACATTA EXTRA MARBLE HONED

### PRODUCT SPECIFICATIONS

| SIZES            | FINISHES | TILE EDGE |
|------------------|----------|-----------|
| 20mm RANDOM SLAB | HONED    | RECTIFIED |