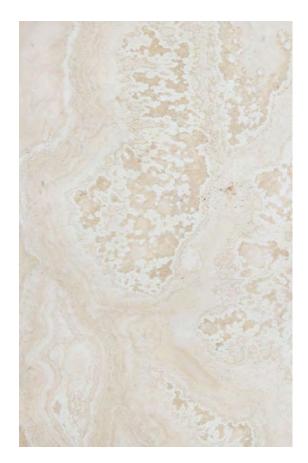

#### PRODUCT SPECIFICATIONS

| SIZES            | FINISHES | TILE EDGE |
|------------------|----------|-----------|
| 20mm RANDOM SLAB | HONED    | RECTIFIED |

#### TRAVERTINO ALABASTRINO HONED

HONED AND FILLED