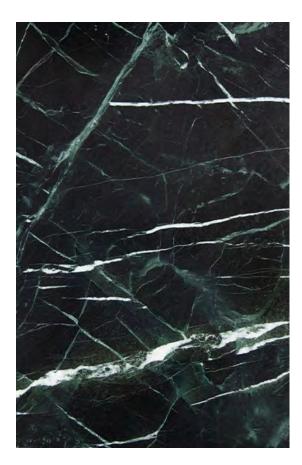

#### **VERDE AOSTA MARBLE HONED**

#### PRODUCT SPECIFICATIONS

| SIZES            | FINISHES | TILE EDGE |
|------------------|----------|-----------|
| 20mm RANDOM SLAB | POLISH   | RECTIFIED |