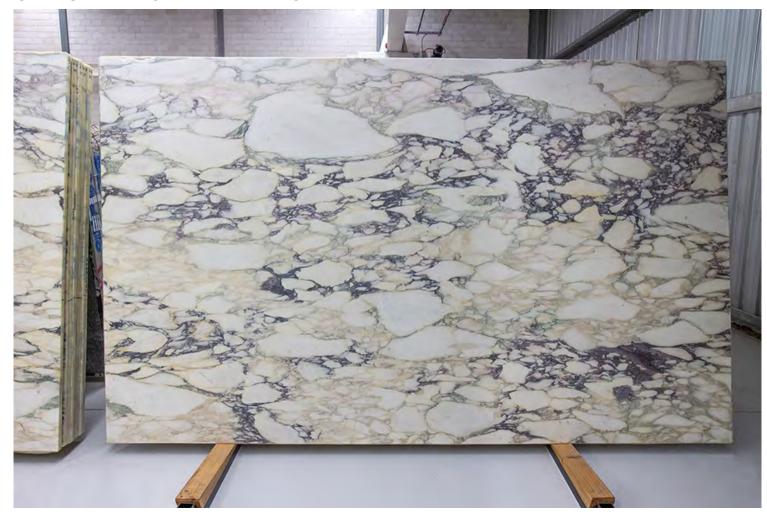

### **CALACATTA JADE MARBLE HONED - 1**

### PRODUCT SPECIFICATIONS

| SIZES            | FINISHES | TILE EDGE |
|------------------|----------|-----------|
| 20mm RANDOM SLAB | HONED    | RECTIFIED |