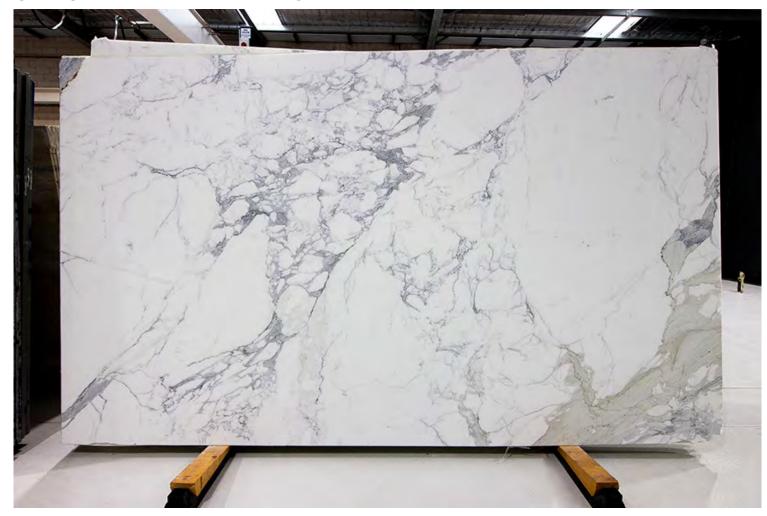

### **CALACATTA MARBLE POLISH**

### PRODUCT SPECIFICATIONS

| SIZES            | FINISHES | TILE EDGE |
|------------------|----------|-----------|
| 20mm RANDOM SLAB | HONED    | RECTIFIED |