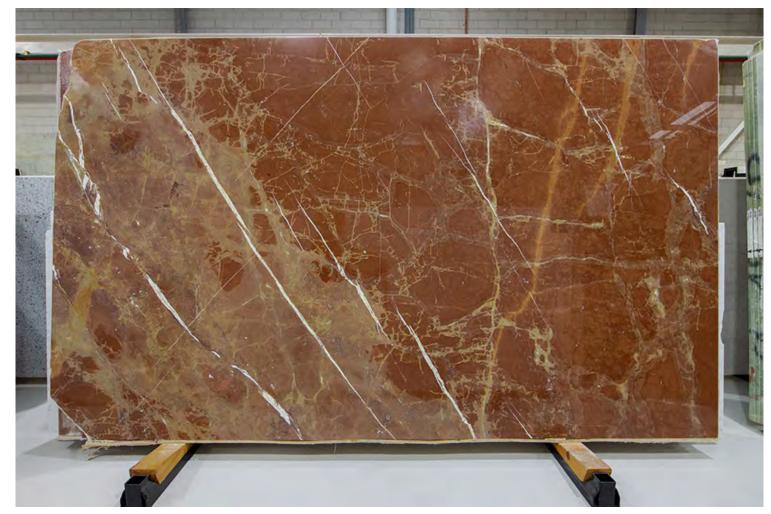

### **ROSSO LEVANTO MARBLE HONED**

#### PRODUCT SPECIFICATIONS

SIZES FINISHES TILE EDGE

20mm RANDOM SLAB POLISH RECTIFIED