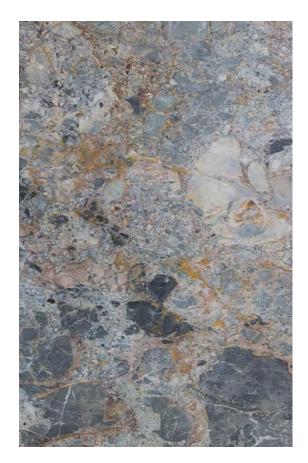

### **BELIZE GREY MARBLE HONED**

### PRODUCT SPECIFICATIONS

| SIZES            | FINISHES | TILE EDGE |
|------------------|----------|-----------|
| 20mm RANDOM SLAB | HONED    | RECTIFIED |