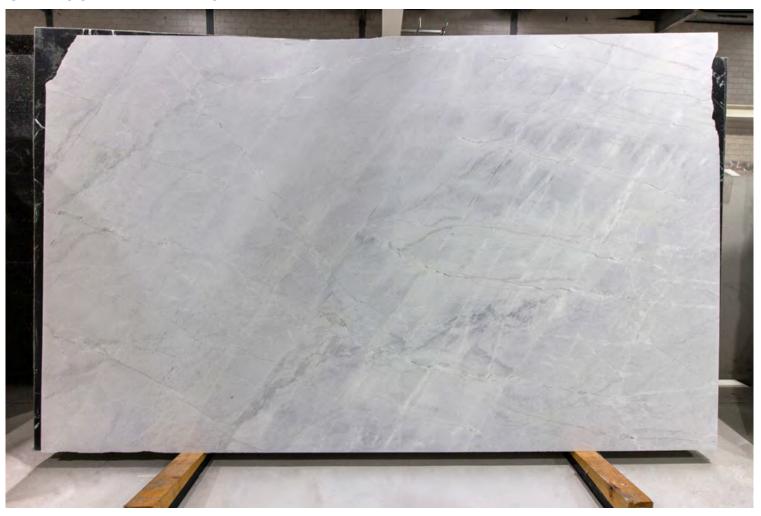

### **BALTICA MARBLE HONED**

### PRODUCT SPECIFICATIONS

| SIZES            | FINISHES | TILE EDGE |
|------------------|----------|-----------|
| 20mm RANDOM SLAB | HONED    | RECTIFIED |