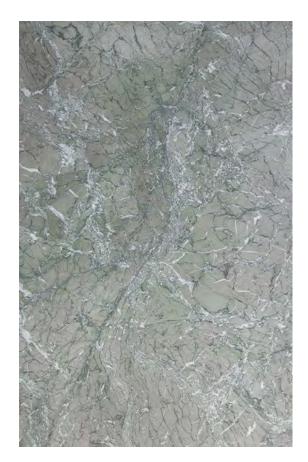

#### **VERDE AOSTA MARBLE HONED**

#### PRODUCT SPECIFICATIONS

| SIZES            | FINISHES | TILE EDGE |
|------------------|----------|-----------|
| 20mm RANDOM SLAB | POLISH   | RECTIFIED |