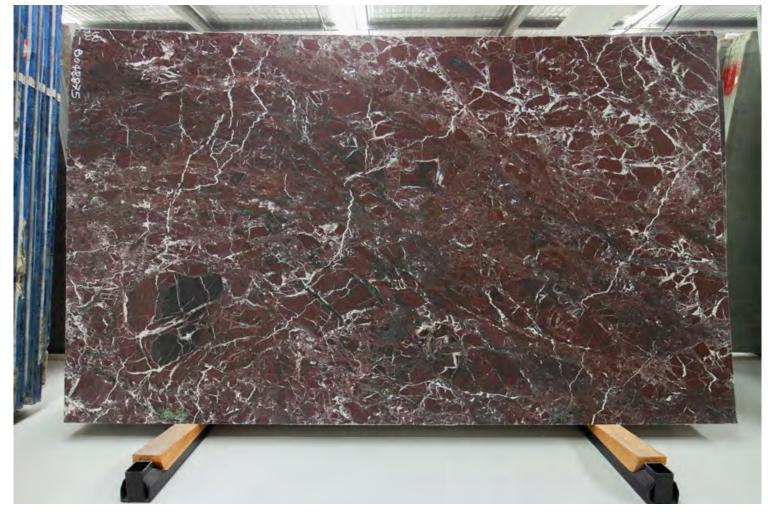

#### **RUBY MARBLE POLISH**

#### PRODUCT SPECIFICATIONS

| SIZES            | FINISHES | TILE EDGE |
|------------------|----------|-----------|
| 20mm RANDOM SLAB | HONED    | RECTIFIED |