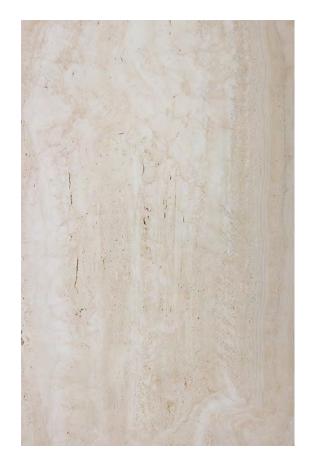

#### TRAVERTINO ALABASTRINO HONED

HONED AND FILLED

#### PRODUCT SPECIFICATIONS

| SIZES            | FINISHES | TILE EDGE |
|------------------|----------|-----------|
| 20mm RANDOM SLAB | HONED    | RECTIFIED |