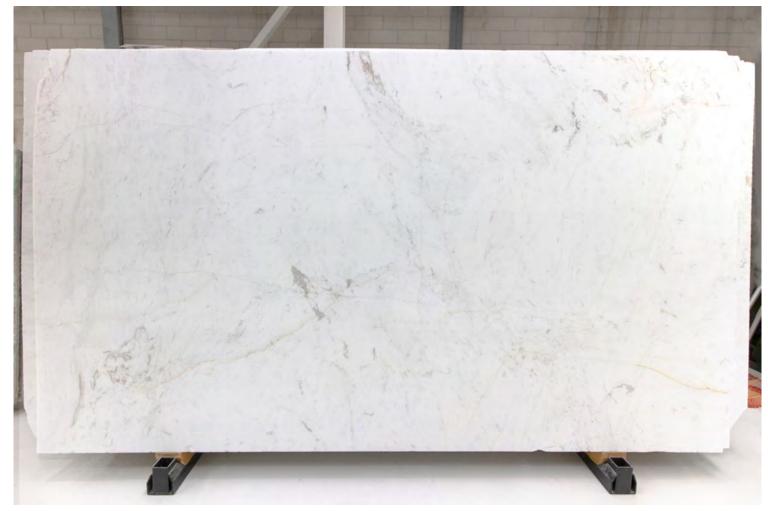

### **CARRARA EXTRA WHITE MARBLE HONED**

### PRODUCT SPECIFICATIONS

| SIZES            | FINISHES | TILE EDGE |
|------------------|----------|-----------|
| 20mm RANDOM SLAB | HONED    | RECTIFIED |