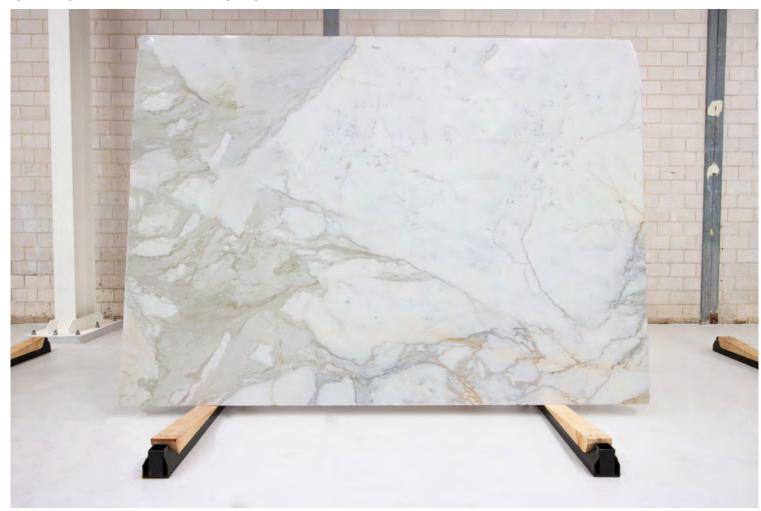

### **BIANCO STATUARIO MARBLE POLISH**

### PRODUCT SPECIFICATIONS

| SIZES            | FINISHES | TILE EDGE |
|------------------|----------|-----------|
| 20mm RANDOM SLAB | POLISH   | RECTIFIED |