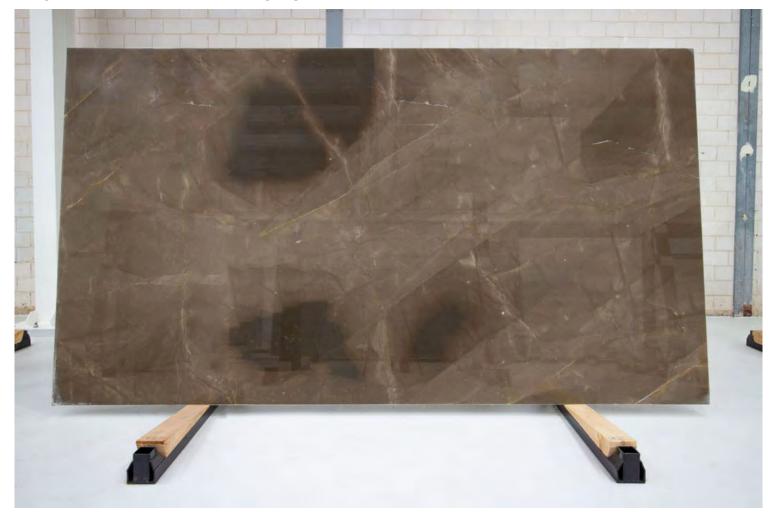

### **ARASHI MARBLE HONED**

### PRODUCT SPECIFICATIONS

| SIZES            | FINISHES | TILE EDGE |
|------------------|----------|-----------|
| 20mm RANDOM SLAB | HONED    | RECTIFIED |