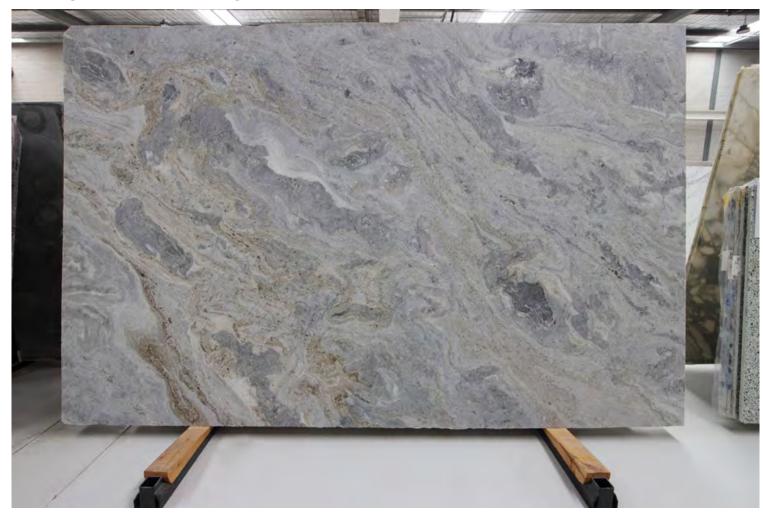

### **ARASHI MARBLE HONED**

### PRODUCT SPECIFICATIONS

| SIZES            | FINISHES | TILE EDGE |
|------------------|----------|-----------|
| 20mm RANDOM SLAB | HONED    | RECTIFIED |