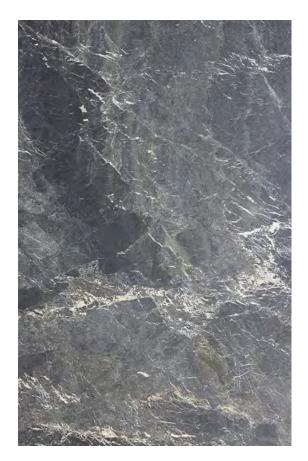

### **ROMAN SILVER VEINCUT MARBLE HONED**

### PRODUCT SPECIFICATIONS

| SIZES            | FINISHES | TILE EDGE |
|------------------|----------|-----------|
| 20mm RANDOM SLAB | HONED    | RECTIFIED |