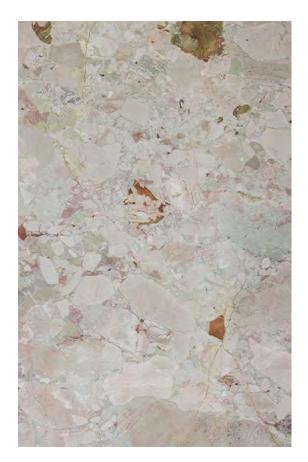

### **BRECCIA ROSE MARBLE HONED**

### PRODUCT SPECIFICATIONS

| SIZES            | FINISHES | TILE EDGE |
|------------------|----------|-----------|
| 20mm RANDOM SLAB | HONED    | RECTIFIED |