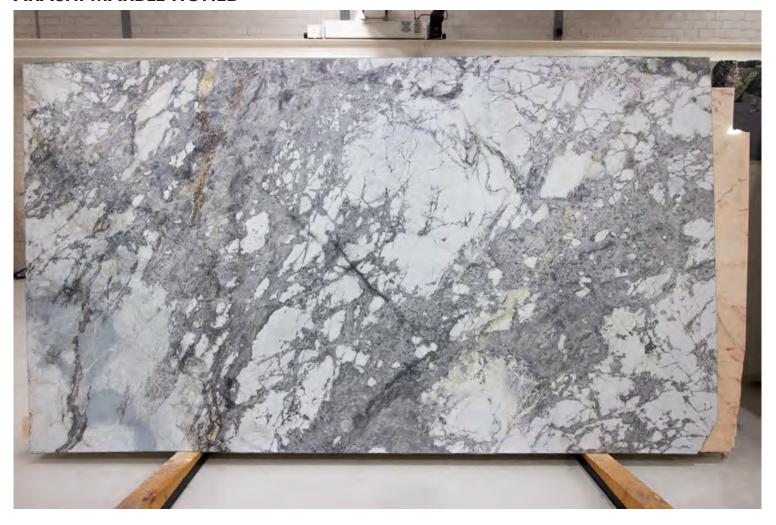

ilable in a variety of sizes and include marble, travertine, limestone and quartz and then finished with a honed, polished or sandblasted surface.

**PRODUCT TYPE**: Natural Stone

**SIZES**: Varies per stone

Sizes may be procured upon request

Rectified edges

**AESTHETIC QUALITIES:** No two pieces are alike and may

have variation in colour and veining from tile to tile or slab to slab, but this characteristic is part of the inherent beauty of using a natural product on

your project.

**TECHINICAL INFO:** Supplied materials may vary from

samples.

It is recommended to seal all natural

stone.



### PRODUCT SPECIFICATIONS

| SIZES            | FINISHES | TILE EDGE |
|------------------|----------|-----------|
| 20mm RANDOM SLAB | HONED    | RECTIFIED |



### **ARASHI MARBLE HONED**





### PRODUCT SPECIFICATIONS

| SIZES            | FINISHES | TILE EDGE |
|------------------|----------|-----------|
| 20mm RANDOM SLAB | HONED    | RECTIFIED |



### **BALTICA MARBLE HONED**





### PRODUCT SPECIFICATIONS

| SIZES            | FINISHES | TILE EDGE |
|------------------|----------|-----------|
| 20mm RANDOM SLAB | HONED    | RECTIFIED |



### **BELIZE GREY MARBLE HONED**





### PRODUCT SPECIFICATIONS

| SIZES            | FINISHES | TILE EDGE |
|------------------|----------|-----------|
| 20mm RANDOM SLAB | POLISH   | RECTIFIED |



### **BIANCO STATUARIO MARBLE POLISH**





### PRODUCT SPECIFICATIONS

| SIZES            | FINISHES | TILE EDGE |
|------------------|----------|-----------|
| 20mm RANDOM SLAB | HONED    | RECTIFIED |



### **BRECCIA ROSE MARBLE HO