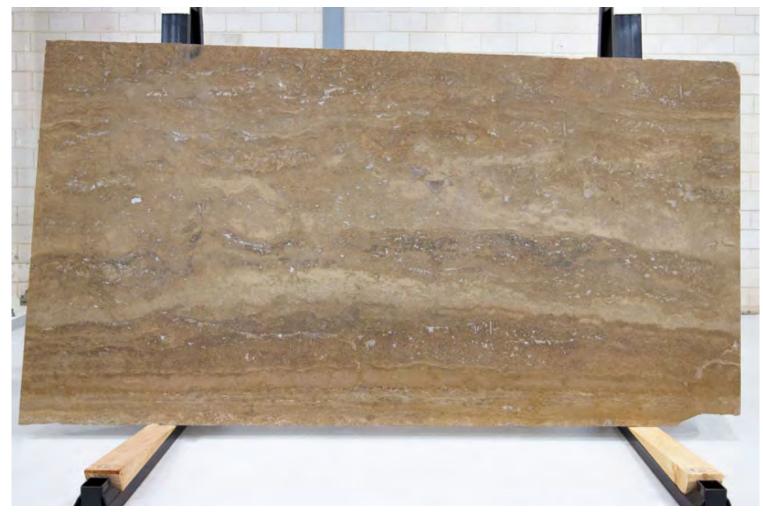

#### TRAVERTINO ALABASTRINO HONED

HONED AND FILLED

#### PRODUCT SPECIFICATIONS

| SIZES            | FINISHES | TILE EDGE |
|------------------|----------|-----------|
| 20mm RANDOM SLAB | HONED    | RECTIFIED |

#### TRAVERTINO CREMA HONED

VEINCUT HONED UNFILLED

#### PRODUCT SPECIFICATIONS

| SIZES            | FINISHES | TILE EDGE |
|------------------|----------|-----------|
| 20mm RANDOM SLAB | POLISH   | RECTIFIED |

#### TRAVERTINO MAHOGHANY POLISH

RESIN FILLED

#### PRODUCT SPECIFICATIONS

SIZES FINISHES TILE EDGE

20mm RANDOM SLAB HONED RECTIFIED

#### TRAVERTINO NOCE HONED

POLISHED AND FILLED