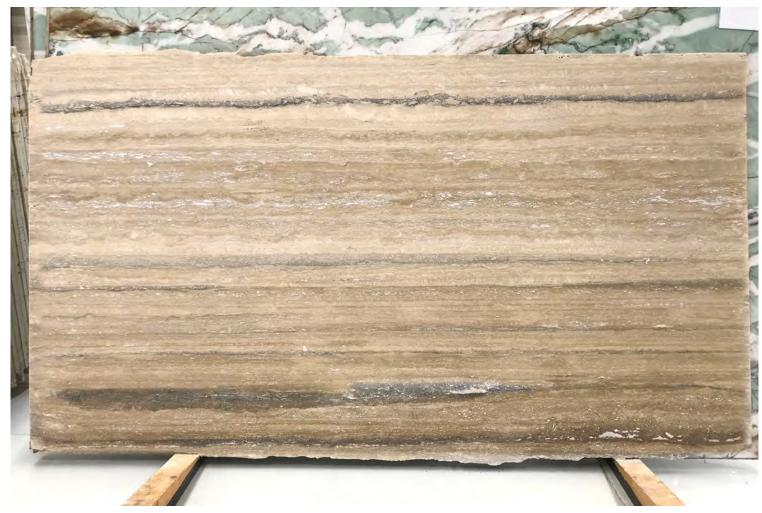

#### TRAVERTINO CREMA HONED

VEINCUT HONED UNFILLED

#### PRODUCT SPECIFICATIONS

| SIZES            | FINISHES | TILE EDGE |
|------------------|----------|-----------|
| 20mm RANDOM SLAB | POLISH   | RECTIFIED |