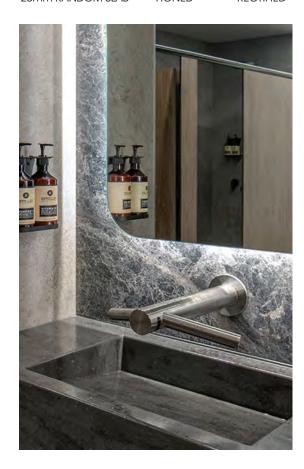

### **BELIZE GREY MARBLE HONED**

### PRODUCT SPECIFICATIONS

| SIZES            | FINISHES | TILE EDGE |
|------------------|----------|-----------|
| 20mm RANDOM SLAB | POLISH   | RECTIFIED |