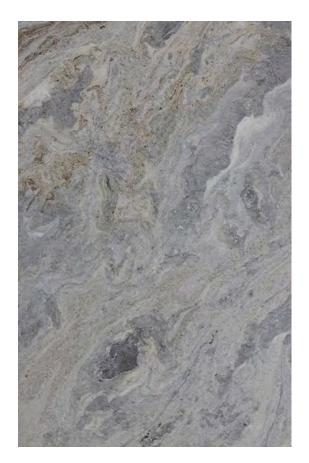

### **BRECCIA ROSE MARBLE HONED**

### PRODUCT SPECIFICATIONS

| SIZES            | FINISHES | TILE EDGE |
|------------------|----------|-----------|
| 20mm RANDOM SLAB | POLISH   | RECTIFIED |