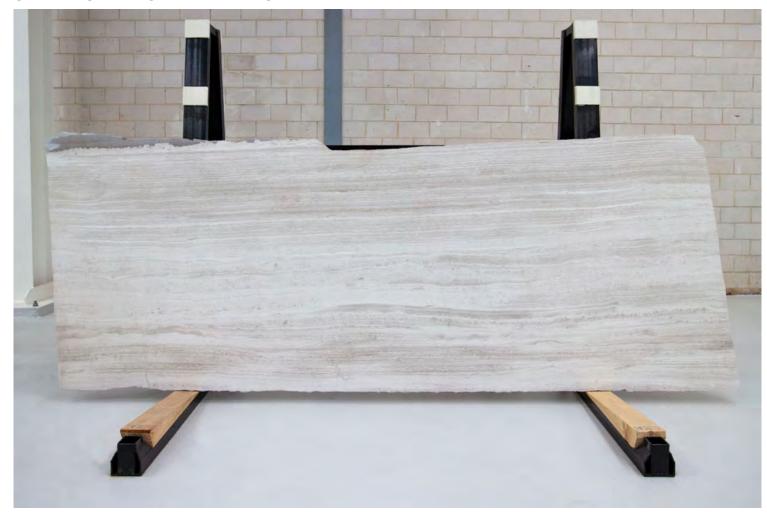

### **EVEREST WHITE MARBLE HONED**

### PRODUCT SPECIFICATIONS

| SIZES            | FINISHES | TILE EDGE |
|------------------|----------|-----------|
| 20mm RANDOM SLAB | HONED    | RECTIFIED |