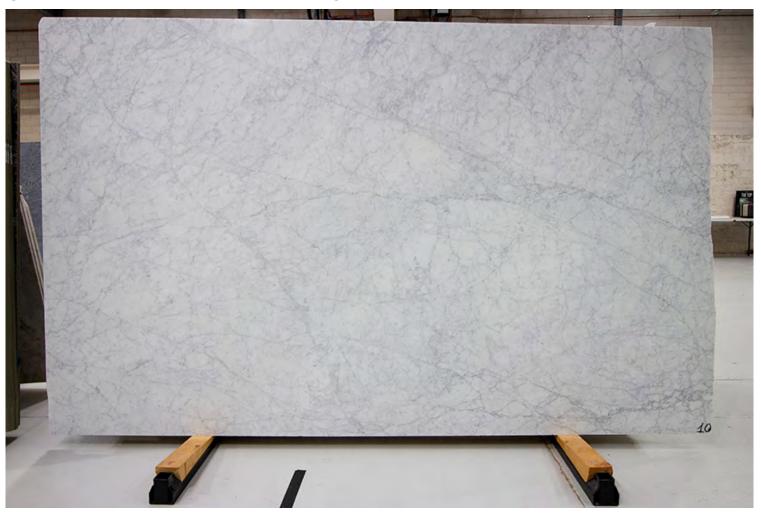

### **ARASHI MARBLE HONED**

### PRODUCT SPECIFICATIONS

| SIZES            | FINISHES | TILE EDGE |
|------------------|----------|-----------|
| 20mm RANDOM SLAB | HONED    | RECTIFIED |