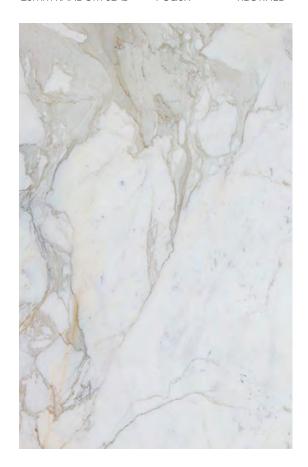

### **BIANCO STATUARIO MARBLE POLISH**

### PRODUCT SPECIFICATIONS

| SIZES            | FINISHES | TILE EDGE |
|------------------|----------|-----------|
| 20mm RANDOM SLAB | POLISH   | RECTIFIED |