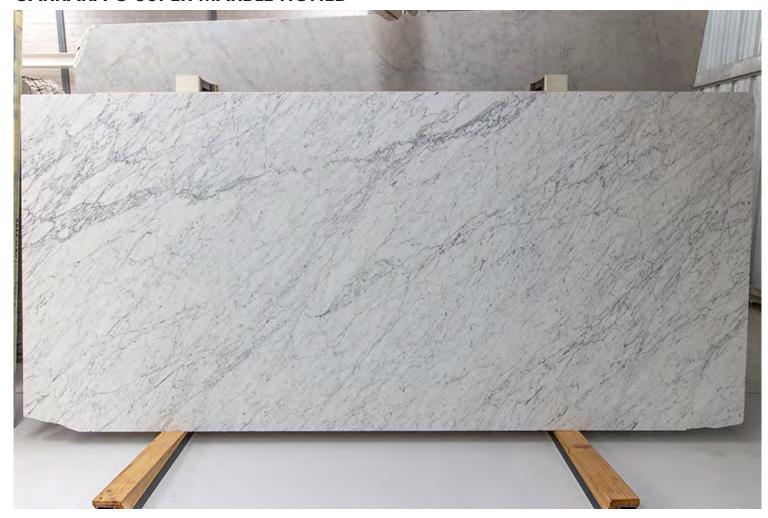

### **CARRARA C SUPER MARBLE HONED**

### PRODUCT SPECIFICATIONS

| SIZES            | FINISHES | TILE EDGE |
|------------------|----------|-----------|
| 20mm RANDOM SLAB | HONED    | RECTIFIED |