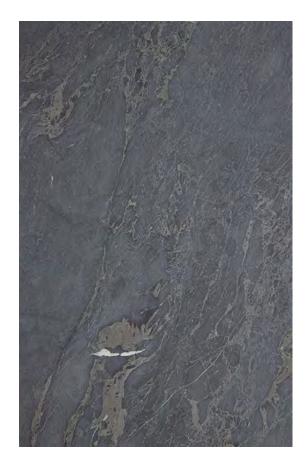

### **BELIZE GREY MARBLE HONED**

### PRODUCT SPECIFICATIONS

| SIZES            | FINISHES | TILE EDGE |
|------------------|----------|-----------|
| 20mm RANDOM SLAB | HONED    | RECTIFIED |