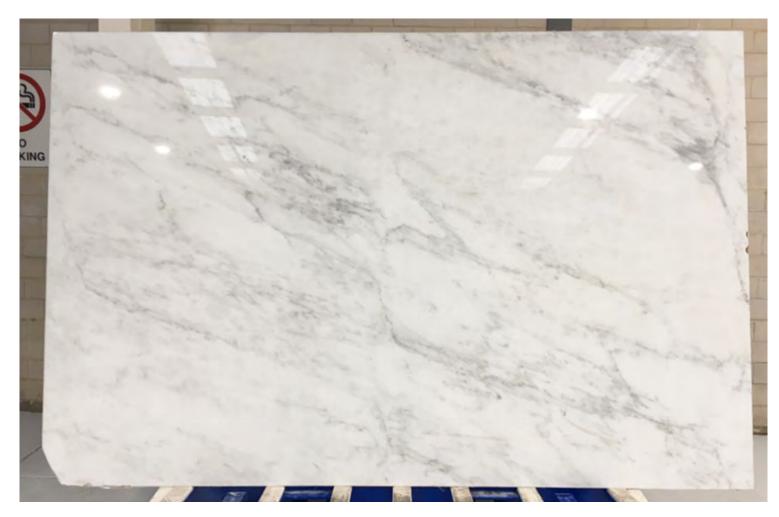

### **BIANCO STATUARIO MARBLE POLISH**

### PRODUCT SPECIFICATIONS

| SIZES            | FINISHES | TILE EDGE |
|------------------|----------|-----------|
| 20mm RANDOM SLAB | HONED    | RECTIFIED |