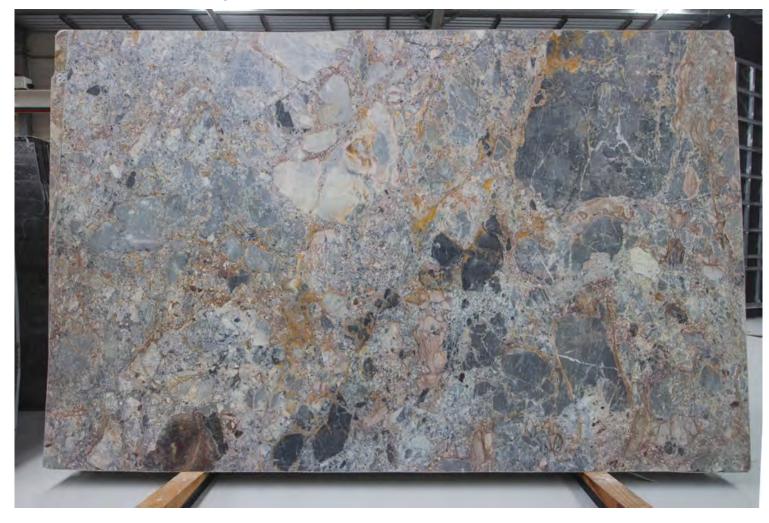

### **BELIZE GREY MARBLE HONED**

### PRODUCT SPECIFICATIONS

| SIZES            | FINISHES | TILE EDGE |
|------------------|----------|-----------|
| 20mm RANDOM SLAB | HONED    | RECTIFIED |