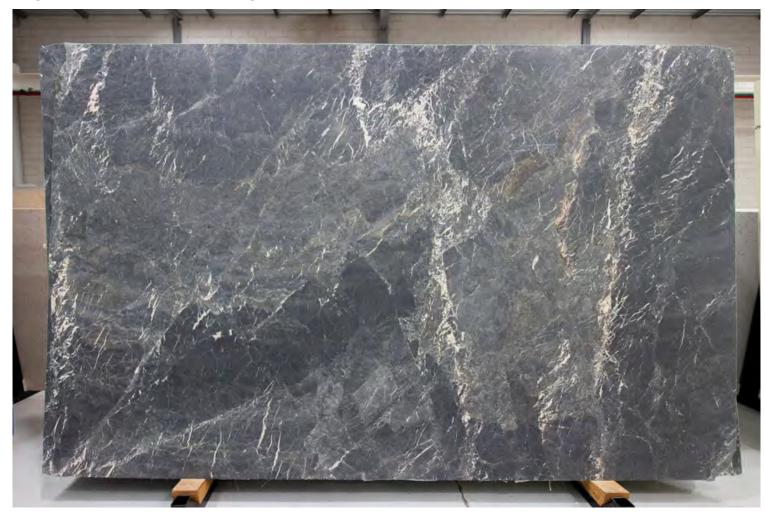

### **BELIZE GREY MARBLE HONED**

### PRODUCT SPECIFICATIONS

| SIZES            | FINISHES | TILE EDGE |
|------------------|----------|-----------|
| 20mm RANDOM SLAB | POLISH   | RECTIFIED |