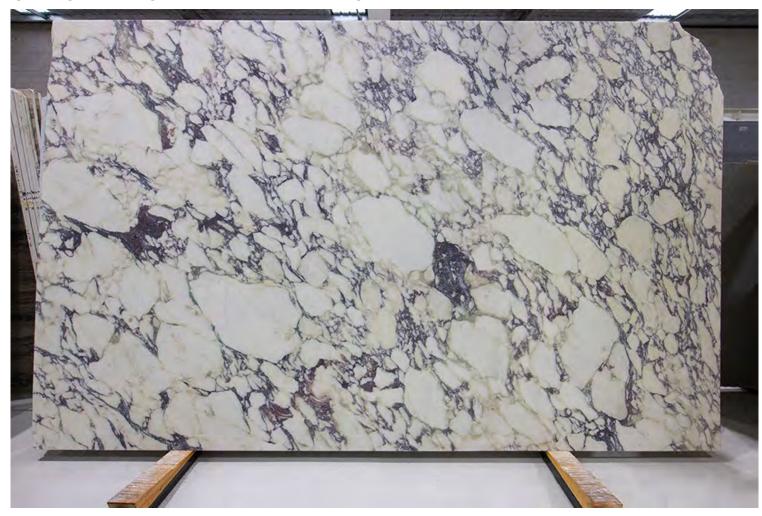

### CALACATTA VIOLA MARBLE HONED

### PRODUCT SPECIFICATIONS

| SIZES            | FINISHES | TILE EDGE |
|------------------|----------|-----------|
| 20mm RANDOM SLAB | HONED    | RECTIFIED |