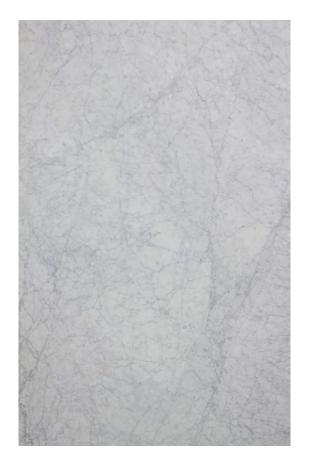

### **CARRARA EXTRA WHITE MARBLE HONED**

### PRODUCT SPECIFICATIONS

| SIZES            | FINISHES | TILE EDGE |
|------------------|----------|-----------|
| 20mm RANDOM SLAB | HONED    | RECTIFIED |