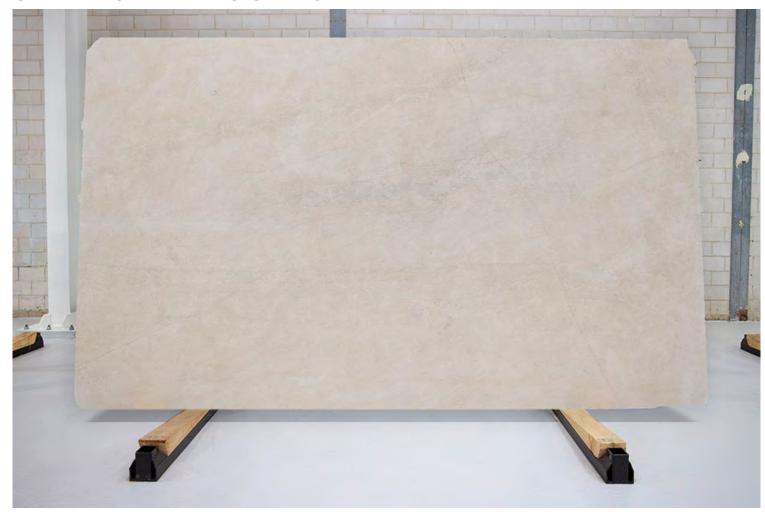

### **ARASHI MARBLE HONED**

### PRODUCT SPECIFICATIONS

| SIZES            | FINISHES | TILE EDGE |
|------------------|----------|-----------|
| 20mm RANDOM SLAB | HONED    | RECTIFIED |