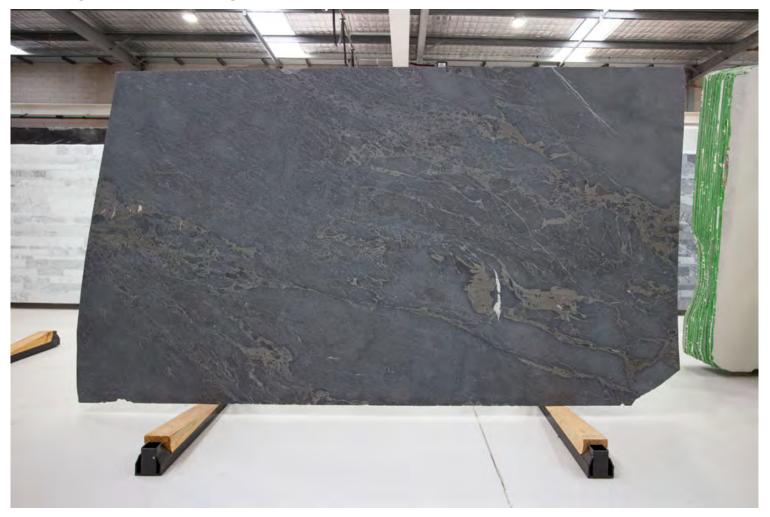

### **BELIZE GREY MARBLE HONED**

### PRODUCT SPECIFICATIONS

| SIZES            | FINISHES | TILE EDGE |
|------------------|----------|-----------|
| 20mm RANDOM SLAB | HONED    | RECTIFIED |