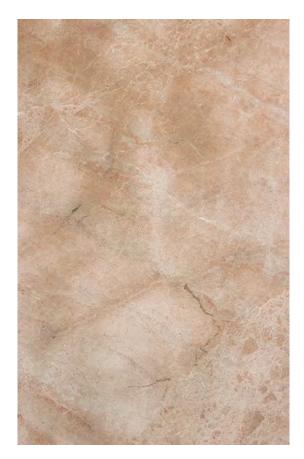

### **NATIVE ROSE MARBLE POLISH**

### PRODUCT SPECIFICATIONS

| SIZES            | FINISHES | TILE EDGE |
|------------------|----------|-----------|
| 30mm RANDOM SLAB | POLISH   | RECTIFIED |