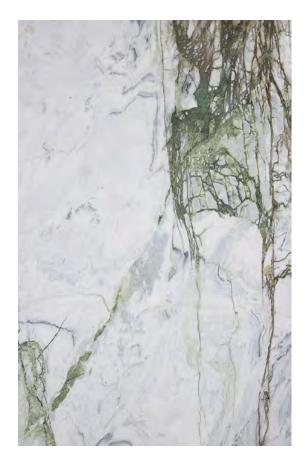

### **CALACATTA JADE MARBLE HONED - 1**

### PRODUCT SPECIFICATIONS

| SIZES            | FINISHES | TILE EDGE |
|------------------|----------|-----------|
| 20mm RANDOM SLAB | HONED    | RECTIFIED |