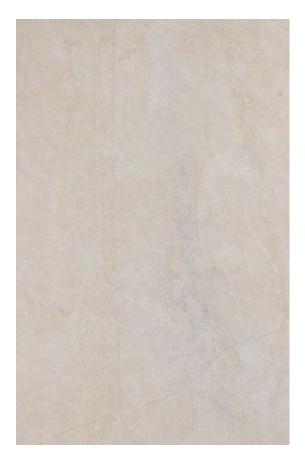

### **BALTICA MARBLE HONED**

### PRODUCT SPECIFICATIONS

| SIZES            | FINISHES | TILE EDGE |
|------------------|----------|-----------|
| 20mm RANDOM SLAB | HONED    | RECTIFIED |