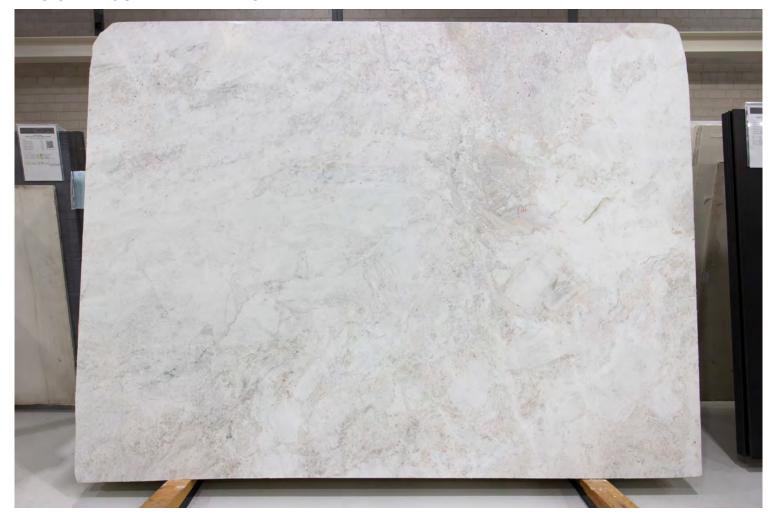

### **BIANCO STATUARIO MARBLE POLISH**

### PRODUCT SPECIFICATIONS

| SIZES            | FINISHES | TILE EDGE |
|------------------|----------|-----------|
| 20mm RANDOM SLAB | POLISH   | RECTIFIED |