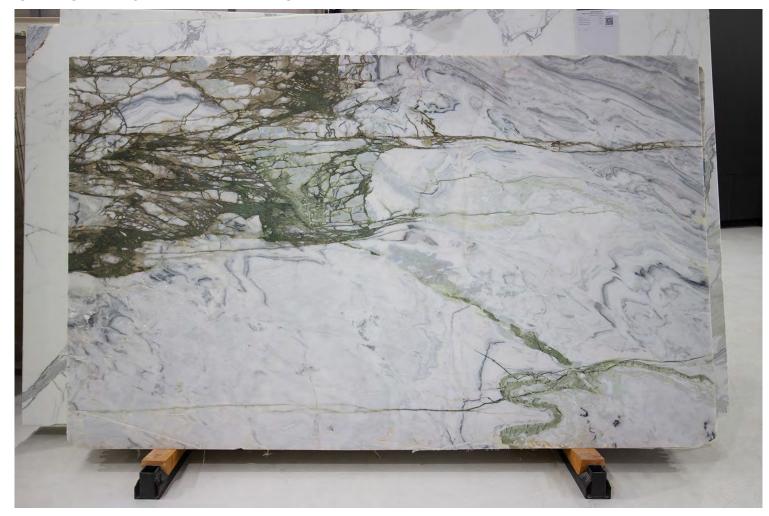

### MINT GREEN MARBLE HONED

### PRODUCT SPECIFICATIONS

| SIZES            | FINISHES | TILE EDGE |
|------------------|----------|-----------|
| 20mm RANDOM SLAB | POLISH   | RECTIFIED |