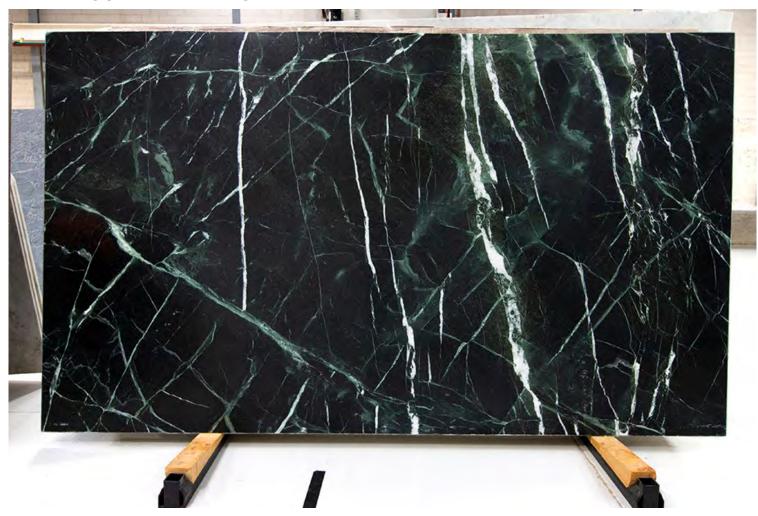

#### **VERDE AOSTA MARBLE HONED**

#### PRODUCT SPECIFICATIONS

| SIZES            | FINISHES | TILE EDGE |
|------------------|----------|-----------|
| 20mm RANDOM SLAB | POLISH   | RECTIFIED |