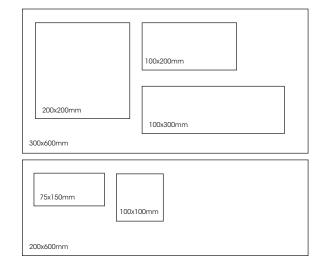

#### PRODUCT SPECIFICATIONS

| SIZES     | FINISHES | TILE EDGE     |
|-----------|----------|---------------|
| 100x100mm | MATT     | NON-RECTIFIED |
| 75x150mm  | MATT     | NON-RECTIFIED |
| 100x200mm | MATT     | NON-RECTIFIED |
| 100x300mm | MATT     | NON-RECTIFIED |
| 300x600mm | MATT     | NON-RECTIFIED |
| 100x100mm | GLOSS    | NON-RECTIFIED |
| 75x150mm  | GLOSS    | NON-RECTIFIED |
| 100x200mm | GLOSS    | NON-RECTIFIED |
| 200x200mm | GLOSS    | NON-RECTIFIED |
| 100x300mm | GLOSS    | NON-RECTIFIED |
| 200x600mm | GLOSS    | NON-RECTIFIED |
| 300x600mm | GLOSS    | NON-RECTIFIED |

\*Please note - Not all colours available in some sizes/finishes. Please check our website and pricelist for confirmation

#### **NON-RECTIFIED**