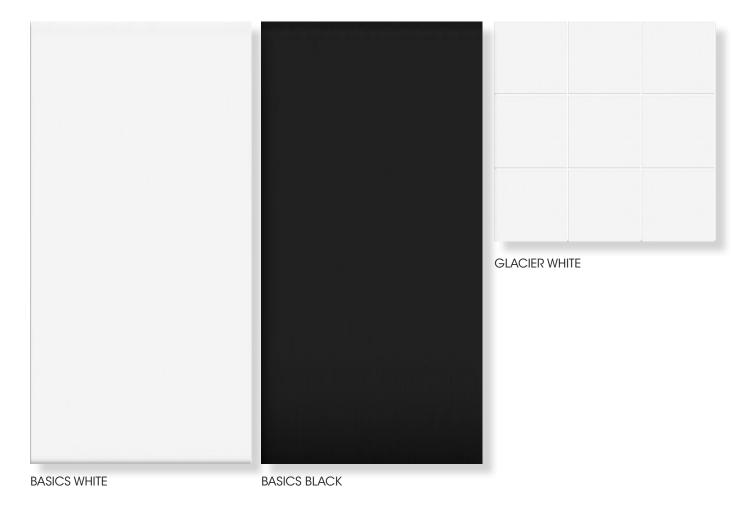

## **Basics**

Basics is our collection of white and black ceramic wall tiles.

| PRODUCT TYPE:       | Ceramic Wall Tiles                                                                                                      |
|---------------------|-------------------------------------------------------------------------------------------------------------------------|
| COLOURS:            | White, Black and Glacier                                                                                                |
| SIZES:              | 100x100mm, 75x150mm, 100x200mm<br>200x200mm, 100x300mm, 200x600mm and<br>300x600mm<br>Rectified and Non Rectified Edges |
| FINISHES/USAGE:     | Matt and Gloss/Wall only                                                                                                |
| ESTHETIC QUALITIES: | Clean monochrome scheme                                                                                                 |
| TECHNICAL INFO:     | More info located on last page                                                                                          |
| VARIATION:          | V1                                                                                                                      |

#### FORMATS

300x600mm

150x600mm

**BASICS WHITE** 