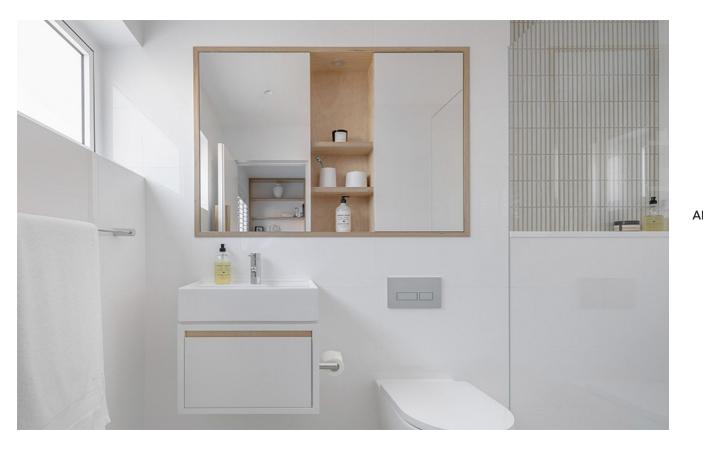

## **Basics**

Basics is our collection of white and black ceramic wall tiles.

| PRODUCT TYPE:       | Ceramic Wall Tiles                                                                                                      |
|---------------------|-------------------------------------------------------------------------------------------------------------------------|
| COLOURS:            | White, Black and Glacier                                                                                                |
| SIZES:              | 100x100mm, 75x150mm, 100x200mm<br>200x200mm, 100x300mm, 200x600mm and<br>300x600mm<br>Rectified and Non Rectified Edges |
| FINISHES/USAGE:     | Matt and Gloss/Wall only                                                                                                |
| ESTHETIC QUALITIES: | Clean monochrome scheme                                                                                                 |
| TECHNICAL INFO:     | More info located on last page                                                                                          |
| VARIATION:          | V1                                                                                                                      |