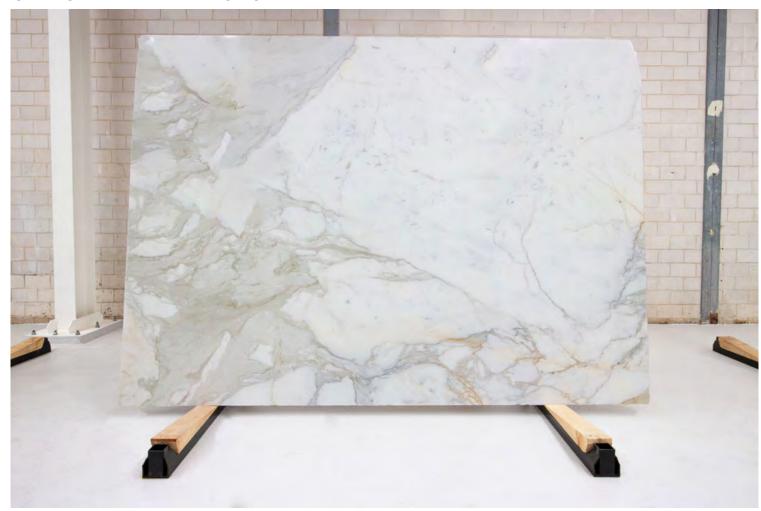

### PRODUCT SPECIFICATIONS

| SIZES            | FINISHES | TILE EDGE |
|------------------|----------|-----------|
| 20mm RANDOM SLAB | POLISH   | RECTIFIED |

### **BIANCO STATUARIO MARBLE POLISH**