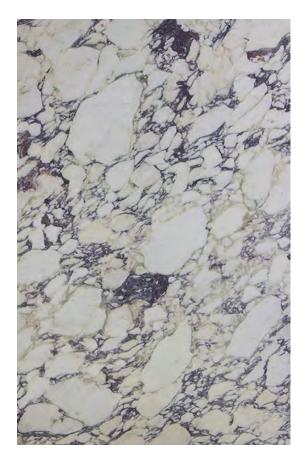

### PRODUCT SPECIFICATIONS

| SIZES            | FINISHES | TILE EDGE |
|------------------|----------|-----------|
| 20mm RANDOM SLAB | POLISH   | RECTIFIED |

### **CALACATTA MARBLE POLISH**