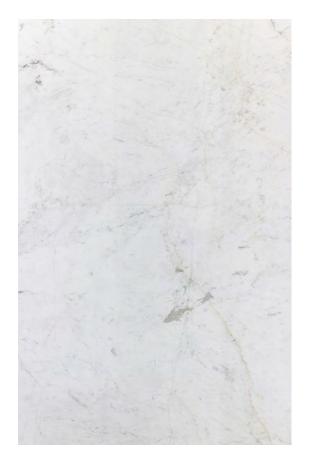

### **BIANCO STATUARIO MARBLE POLISH**

### PRODUCT SPECIFICATIONS

| SIZES            | FINISHES | TILE EDGE |
|------------------|----------|-----------|
| 20mm RANDOM SLAB | POLISH   | RECTIFIED |