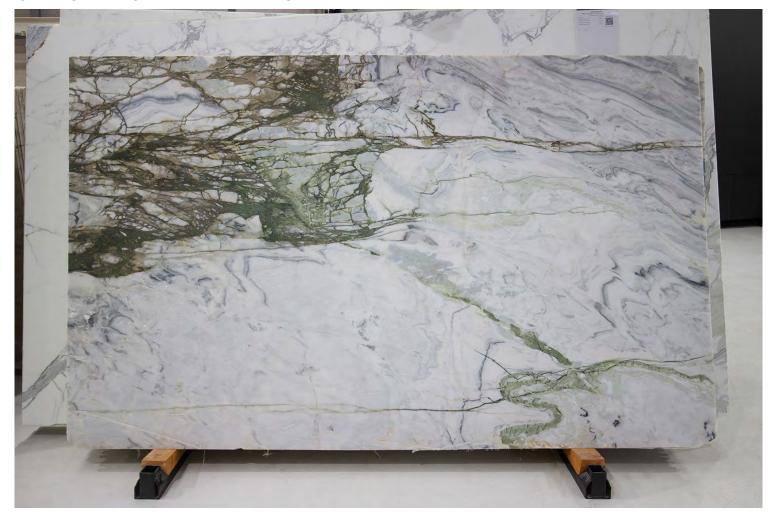

#### **CALACATTA JADE MARBLE HONED - 1**

### PRODUCT SPECIFICATIONS

| SIZES            | FINISHES | TILE EDGE |
|------------------|----------|-----------|
| 20mm RANDOM SLAB | HONED    | RECTIFIED |

### **CALACATTA JADE MARBLE HONED - 2**