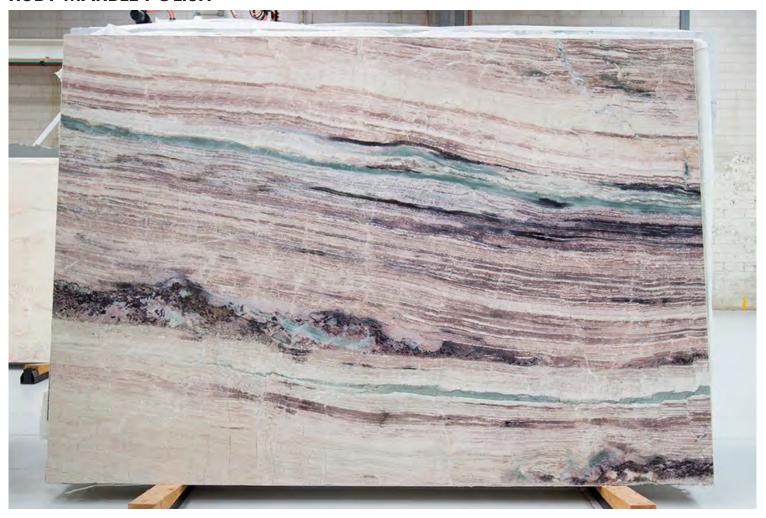

Skheme's latest collection of NATURAL STONE SLABS sourced from around the world are now displayed in our brand new Stone Pavilion. Our slabs are available in a variety of sizes and include marble, travertine, limestone and quartz and then finished with a honed, polished or sandblasted surface.