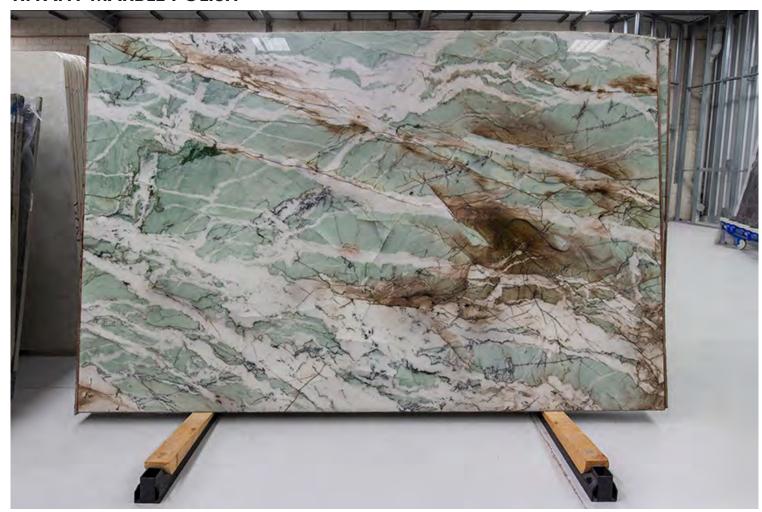

#### **CALACATTA JADE MARBLE HONED - 1**

### PRODUCT SPECIFICATIONS

| SIZES            | FINISHES | TILE EDGE |
|------------------|----------|-----------|
| 20mm RANDOM SLAB | HONED    | RECTIFIED |