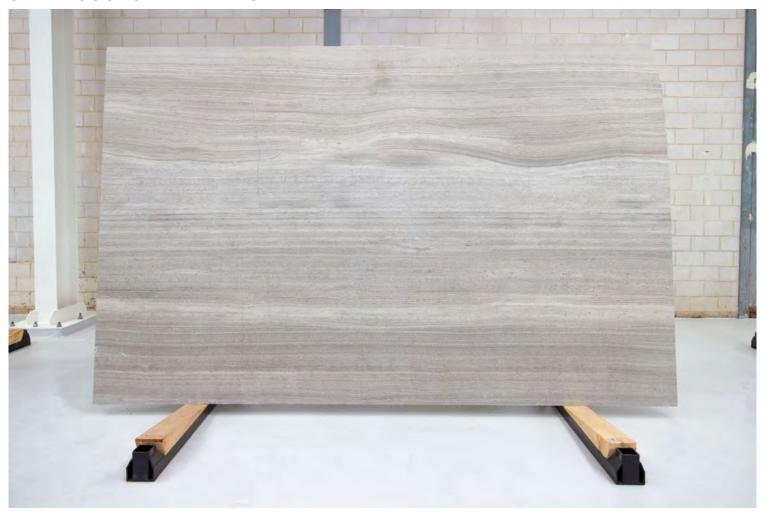

Skheme's latest collection of NATURAL STONE SLABS sourced from around the world are now displayed in our brand new Stone Pavilion. Our slabs are available in a variety of sizes and include marble, travertine, limestone and quartz and then finished with a honed, polished or sandblasted surface.

**PRODUCT TYPE**: Natural Stone

**SIZES**: Varies per stone

Sizes may be procured upon request

Rectified edges

**AESTHETIC QUALITIES:** No two pieces are alike and may

have variation in colour and veining from tile to tile or slab to slab, but this characteristic is part of the inherent beauty of using a natural product on

your project.

**TECHINICAL INFO:** Supplied materials may vary from

samples.

It is recommended to seal all natural

stone.