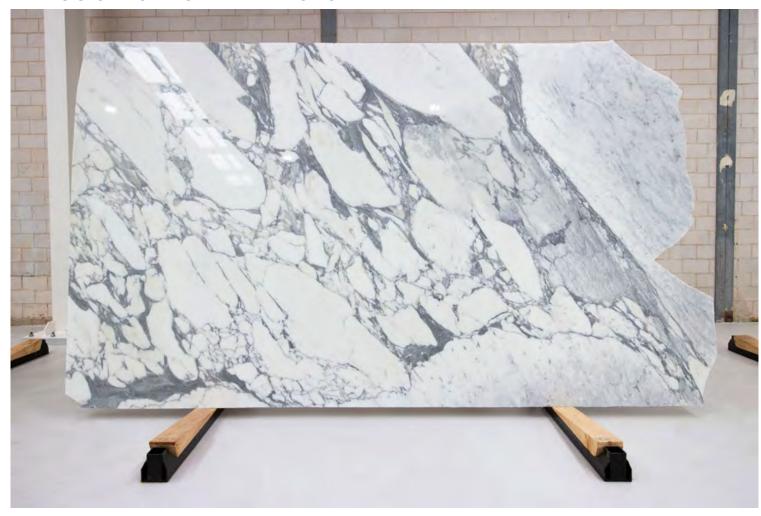

### **BIANCO STATUARIO MARBLE POLISH**

### PRODUCT SPECIFICATIONS

| SIZES            | FINISHES | TILE EDGE |
|------------------|----------|-----------|
| 20mm RANDOM SLAB | POLISH   | RECTIFIED |