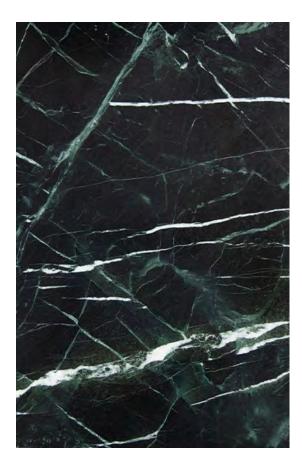

### **VERDE AOSTA MARBLE HONED**

### PRODUCT SPECIFICATIONS

| SIZES            | FINISHES | TILE EDGE |
|------------------|----------|-----------|
| 20mm RANDOM SLAB | POLISH   | RECTIFIED |