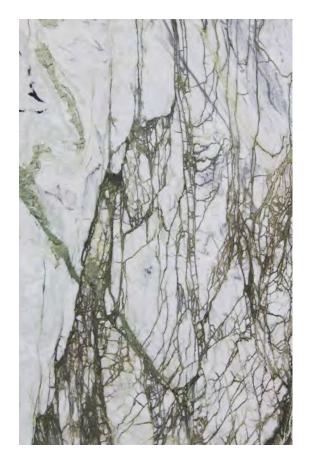

#### PRODUCT SPECIFICATIONS

| SIZES            | FINISHES | TILE EDGE |
|------------------|----------|-----------|
| 20mm RANDOM SLAB | HONED    | RECTIFIED |

#### **CALACATTA JADE MARBLE HONED - 1**