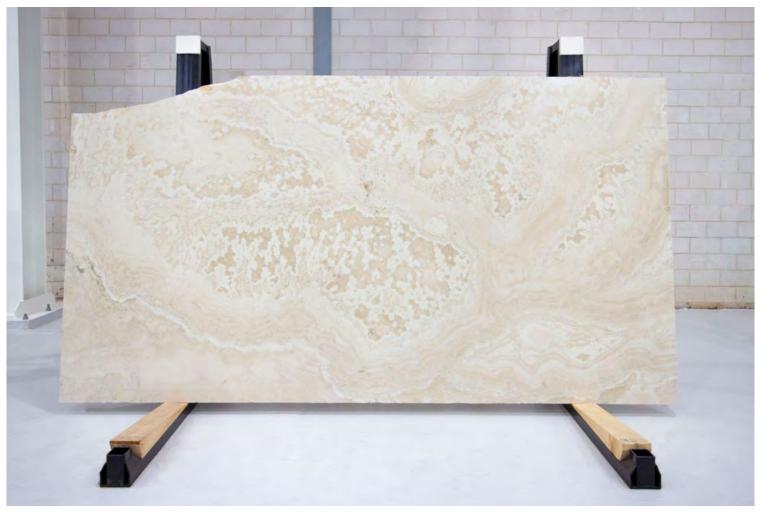

### TRAVERTINO ALABASTRINO HONED

HONED AND FILLED

### PRODUCT SPECIFICATIONS

| SIZES            | FINISHES | TILE EDGE |
|------------------|----------|-----------|
| 20mm RANDOM SLAB | HONED    | RECTIFIED |