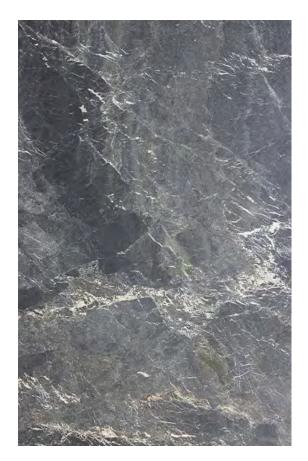

### **BELIZE GREY MARBLE HONED**

### PRODUCT SPECIFICATIONS

| SIZES            | FINISHES | TILE EDGE |
|------------------|----------|-----------|
| 20mm RANDOM SLAB | POLISH   | RECTIFIED |