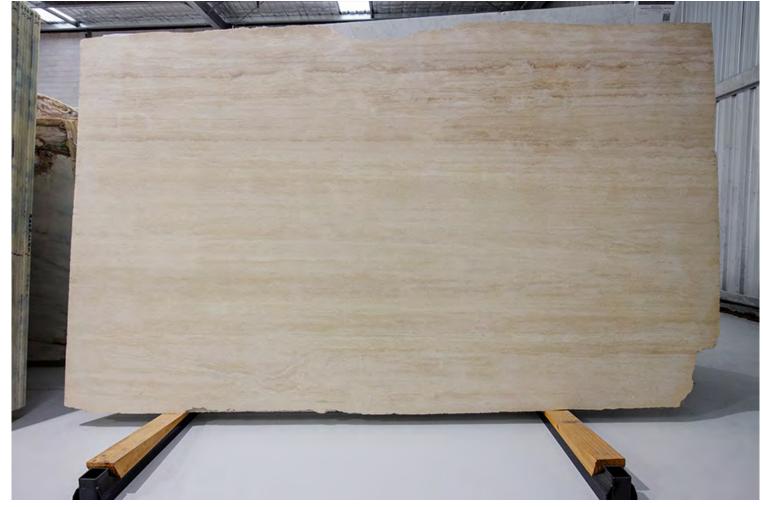

### TRAVERTINO CREMA HONED

VEINCUT HONED UNFILLED

### PRODUCT SPECIFICATIONS

| SIZES            | FINISHES | TILE EDGE |
|------------------|----------|-----------|
| 20mm RANDOM SLAB | POLISH   | RECTIFIED |