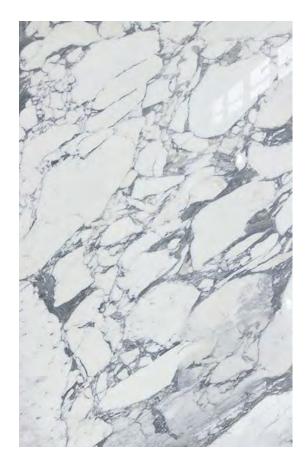

### **BIANCO STATUARIO MARBLE POLISH**

### PRODUCT SPECIFICATIONS

| SIZES            | FINISHES | TILE EDGE |
|------------------|----------|-----------|
| 20mm RANDOM SLAB | POLISH   | RECTIFIED |