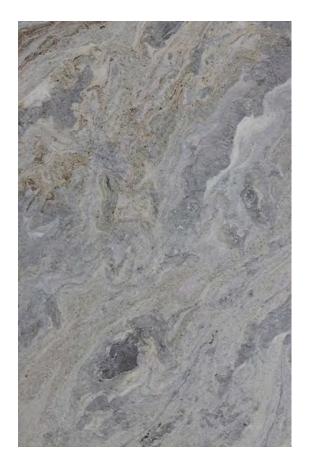

### **VIGOR QUARZITE POLISH**

### PRODUCT SPECIFICATIONS

| SIZES            | FINISHES | TILE EDGE |
|------------------|----------|-----------|
| 20mm RANDOM SLAB | HONED    | RECTIFIED |