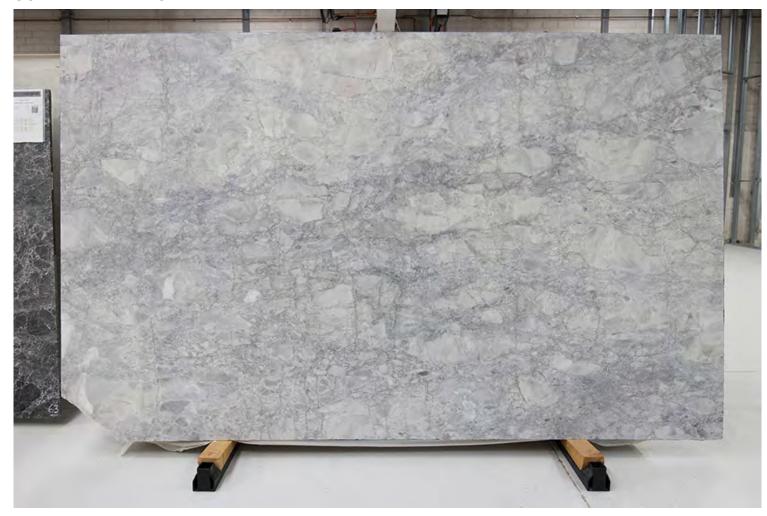

### **BELIZE GREY MARBLE HONED**

### PRODUCT SPECIFICATIONS

| SIZES            | FINISHES | TILE EDGE |
|------------------|----------|-----------|
| 20mm RANDOM SLAB | POLISH   | RECTIFIED |