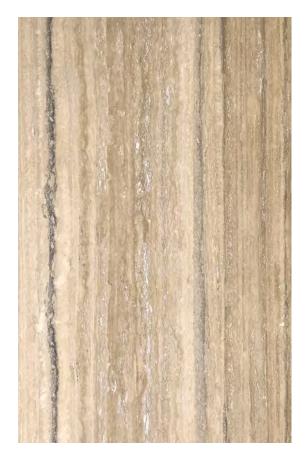

### PRODUCT SPECIFICATIONS

| SIZES            | FINISHES | TILE EDGE |
|------------------|----------|-----------|
| 20mm RANDOM SLAB | HONED    | RECTIFIED |

### ZAMORA VEINCUT TRAVERTINE FILLED HONED

VEINCUT HONED AND FILLED