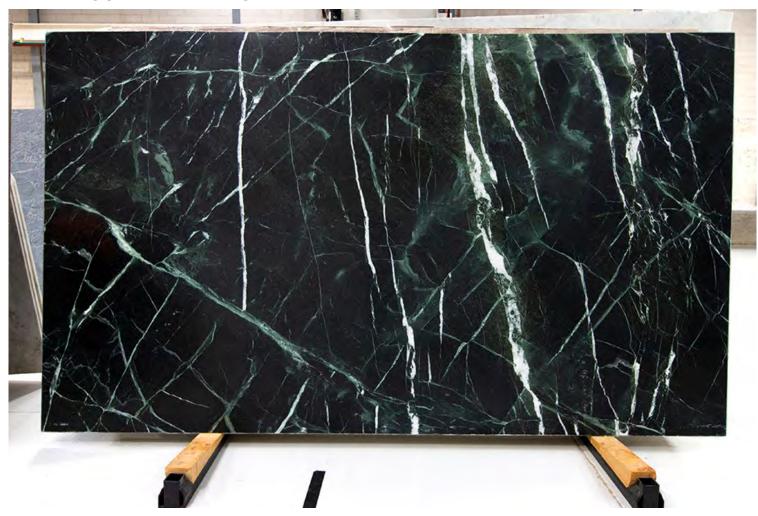

### **VERDE AOSTA MARBLE HONED**

### PRODUCT SPECIFICATIONS

| SIZES            | FINISHES | TILE EDGE |
|------------------|----------|-----------|
| 20mm RANDOM SLAB | POLISH   | RECTIFIED |