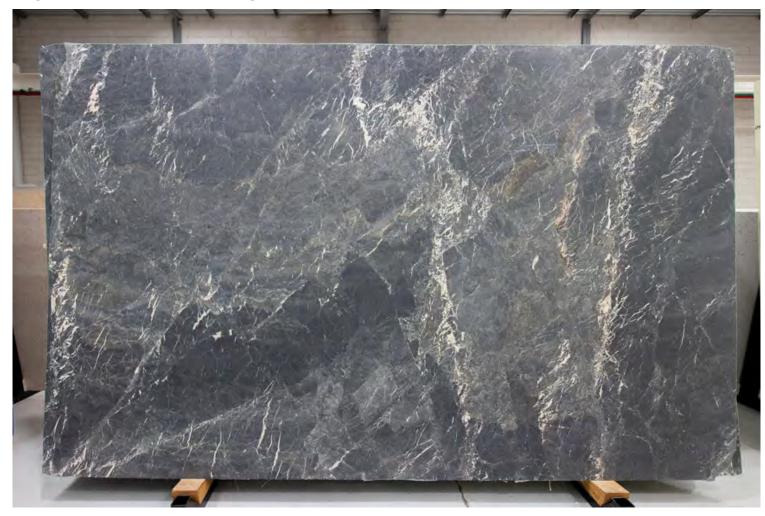

### **BIANCO STATUARIO MARBLE POLISH**

### PRODUCT SPECIFICATIONS

| SIZES            | FINISHES | TILE EDGE |
|------------------|----------|-----------|
| 20mm RANDOM SLAB | POLISH   | RECTIFIED |