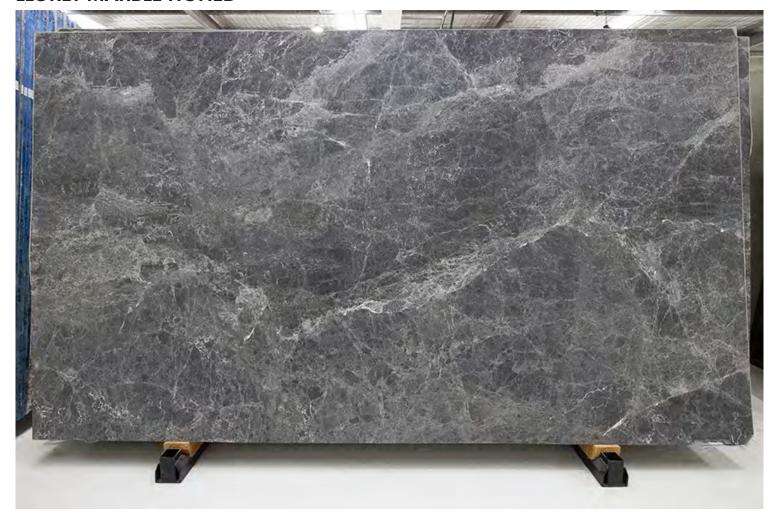

### **BELIZE GREY MARBLE HONED**

### PRODUCT SPECIFICATIONS

| SIZES            | FINISHES | TILE EDGE |
|------------------|----------|-----------|
| 20mm RANDOM SLAB | POLISH   | RECTIFIED |