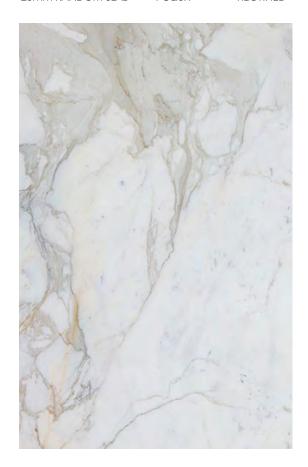

### PRODUCT SPECIFICATIONS

| SIZES            | FINISHES | TILE EDGE |
|------------------|----------|-----------|
| 20mm RANDOM SLAB | POLISH   | RECTIFIED |

### **BIANCO STATUARIO MARBLE POLISH**