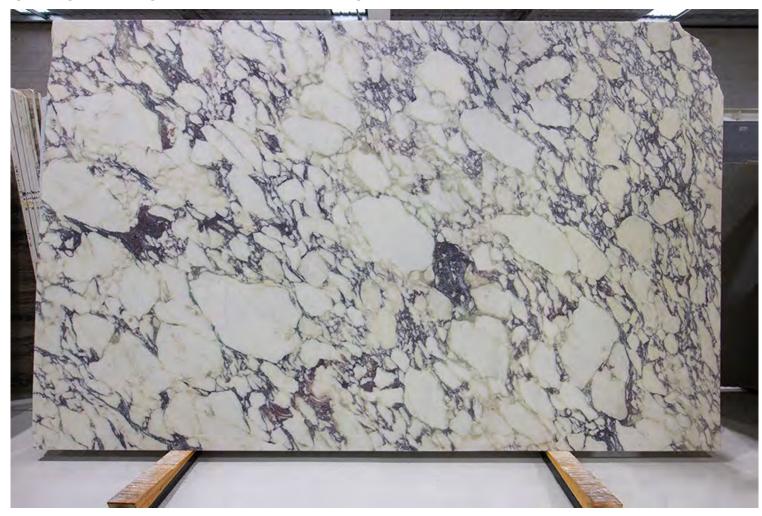

### **CALACATTA MARBLE POLISH**

### PRODUCT SPECIFICATIONS

| SIZES            | FINISHES | TILE EDGE |
|------------------|----------|-----------|
| 20mm RANDOM SLAB | HONED    | RECTIFIED |