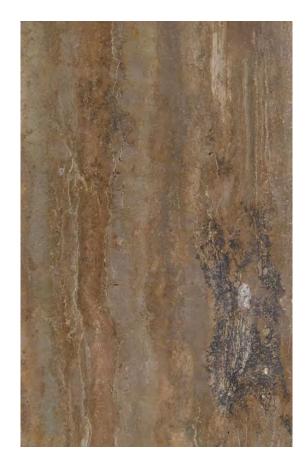

### TRAVERTINO MAHOGHANY POLISH

RESIN FILLED

### PRODUCT SPECIFICATIONS

SIZES FINISHES TILE EDGE

20mm RANDOM SLAB HONED RECTIFIED