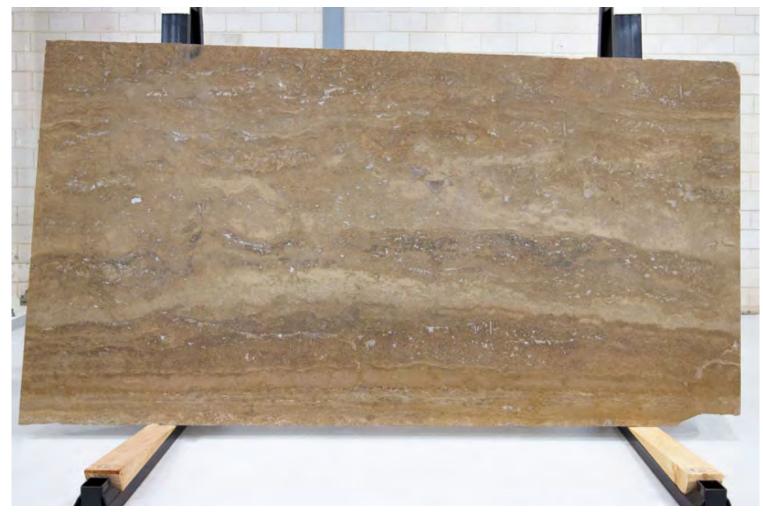

### TRAVERTINO NOCE HONED

POLISHED AND FILLED

### PRODUCT SPECIFICATIONS

| SIZES            | FINISHES | TILE EDGE |
|------------------|----------|-----------|
| 20mm RANDOM SLAB | HONED    | RECTIFIED |