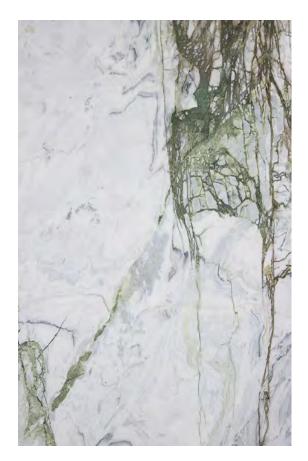

### PRODUCT SPECIFICATIONS

| SIZES            | FINISHES | TILE EDGE |
|------------------|----------|-----------|
| 20mm RANDOM SLAB | HONED    | RECTIFIED |

### **CALACATTA JADE MARBLE HONED - 2**