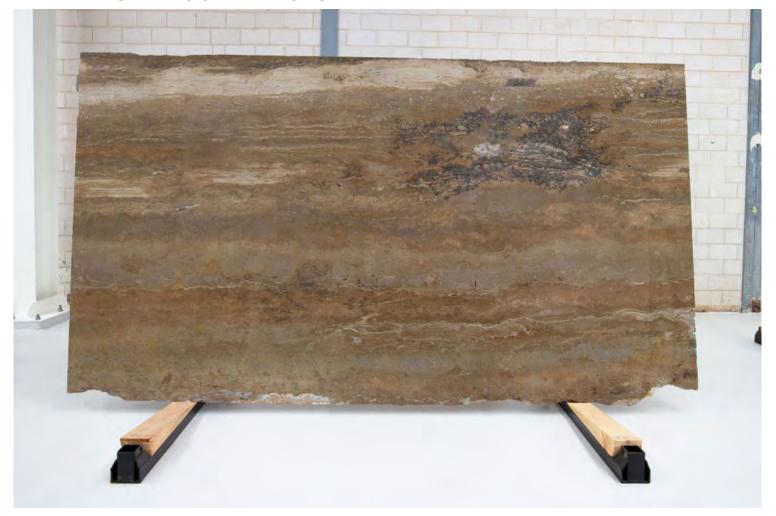

### TRAVERTINO MAHOGHANY POLISH

RESIN FILLED

### PRODUCT SPECIFICATIONS

SIZES FINISHES TILE EDGE

20mm RANDOM SLAB HONED RECTIFIED