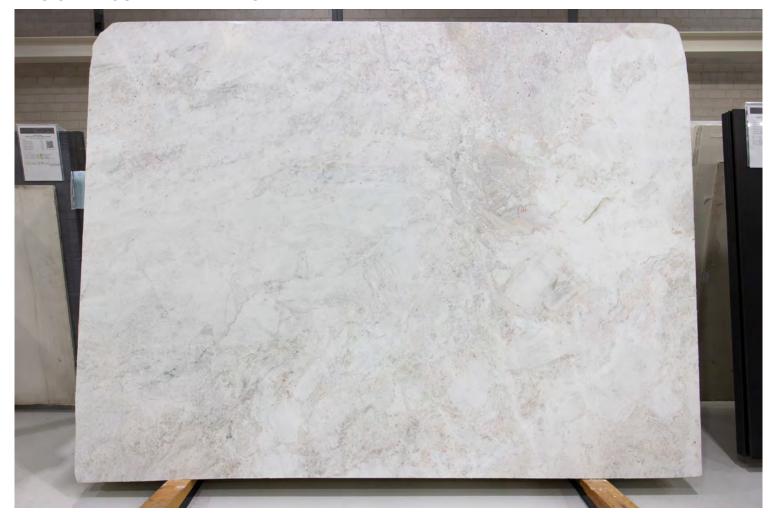

### **ARASHI MARBLE HONED**

### PRODUCT SPECIFICATIONS

| SIZES            | FINISHES | TILE EDGE |
|------------------|----------|-----------|
| 20mm RANDOM SLAB | HONED    | RECTIFIED |