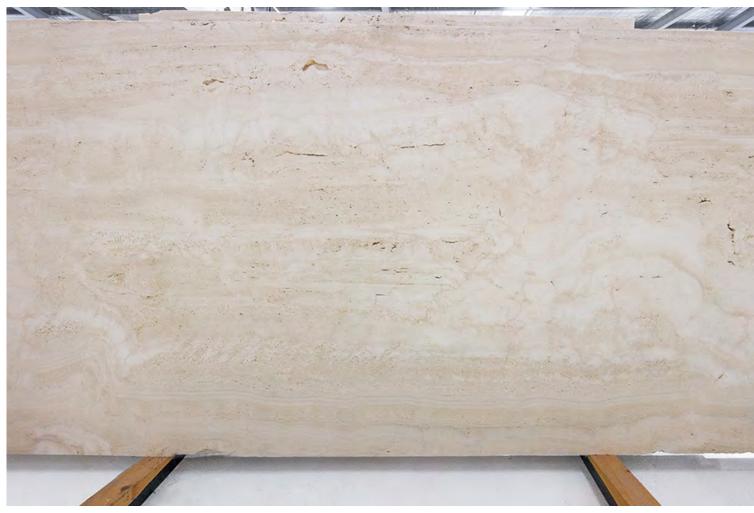

### TRAVERTINO CREMA HONED

VEINCUT HONED UNFILLED

### PRODUCT SPECIFICATIONS

| SIZES            | FINISHES | TILE EDGE |
|------------------|----------|-----------|
| 20mm RANDOM SLAB | POLISH   | RECTIFIED |