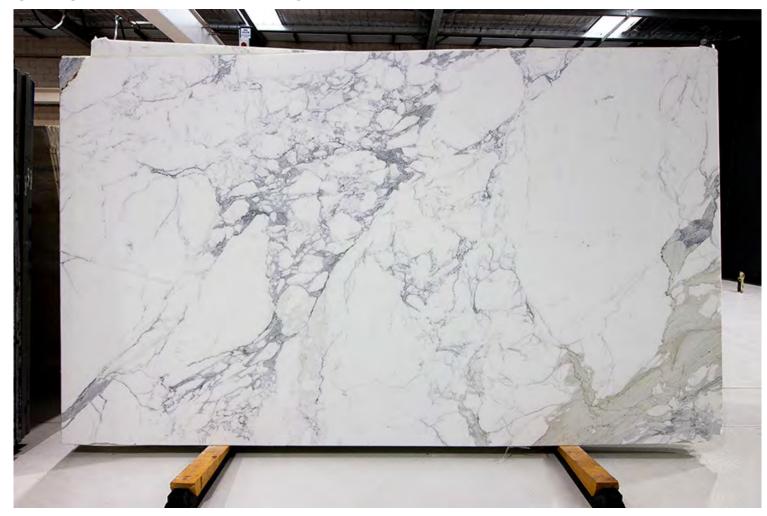

### PRODUCT SPECIFICATIONS

| SIZES            | FINISHES | TILE EDGE |
|------------------|----------|-----------|
| 20mm RANDOM SLAB | POLISH   | RECTIFIED |

### **BIANCO STATUARIO MARBLE POLISH**