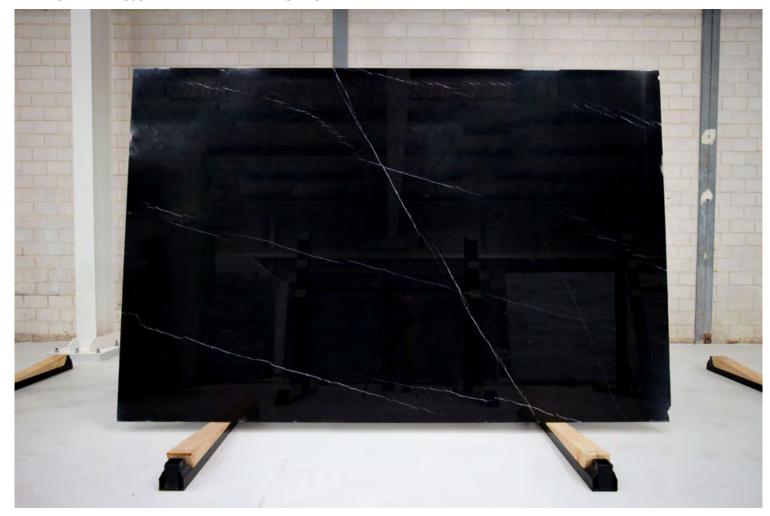

### **BELIZE GREY MARBLE HONED**

### PRODUCT SPECIFICATIONS

| SIZES            | FINISHES | TILE EDGE |
|------------------|----------|-----------|
| 20mm RANDOM SLAB | POLISH   | RECTIFIED |