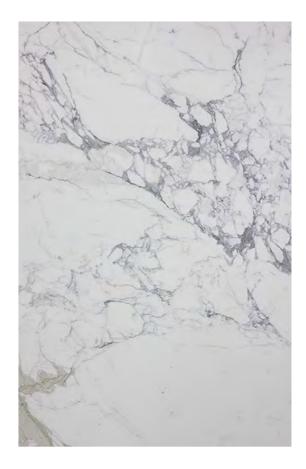

### PRODUCT SPECIFICATIONS

| SIZES            | FINISHES | TILE EDGE |
|------------------|----------|-----------|
| 20mm RANDOM SLAB | POLISH   | RECTIFIED |

### **CALACATTA MARBLE POLISH**