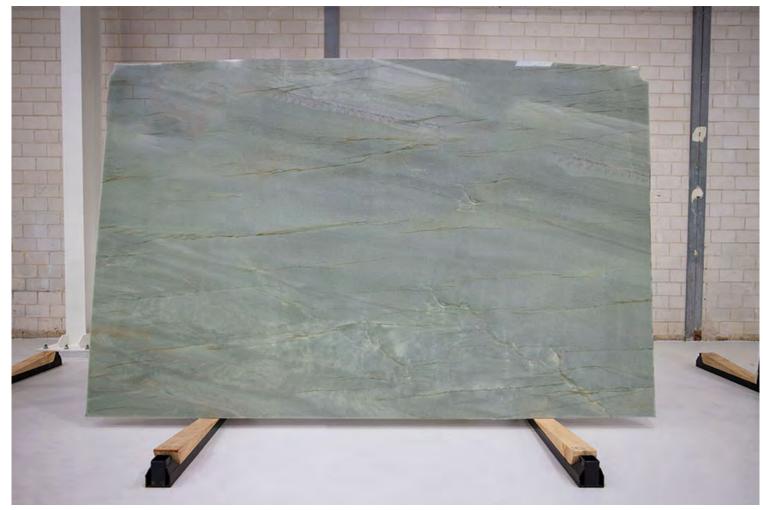

### **VIGOR QUARZITE POLISH**

### PRODUCT SPECIFICATIONS

| SIZES            | FINISHES | TILE EDGE |
|------------------|----------|-----------|
| 20mm RANDOM SLAB | HONED    | RECTIFIED |