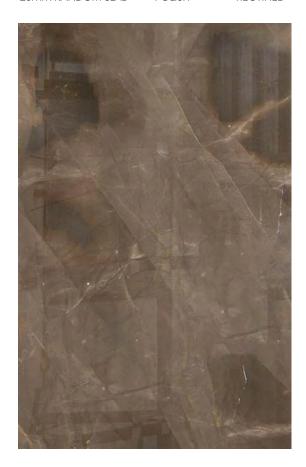

### **BRONZE AMANI MARBLE POLISH**

### PRODUCT SPECIFICATIONS

| SIZES            | FINISHES | TILE EDGE |
|------------------|----------|-----------|
| 20mm RANDOM SLAB | POLISH   | RECTIFIED |