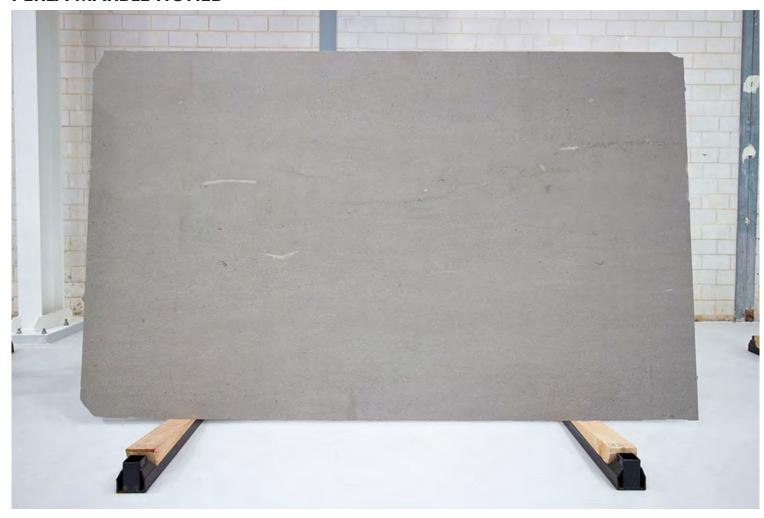

### PRODUCT SPECIFICATIONS

| SIZES            | FINISHES | TILE EDGE |
|------------------|----------|-----------|
| 20mm RANDOM SLAB | HONED    | RECTIFIED |

### ZAMORA VEINCUT TRAVERTINE FILLED HONED

VEINCUT HONED AND FILLED