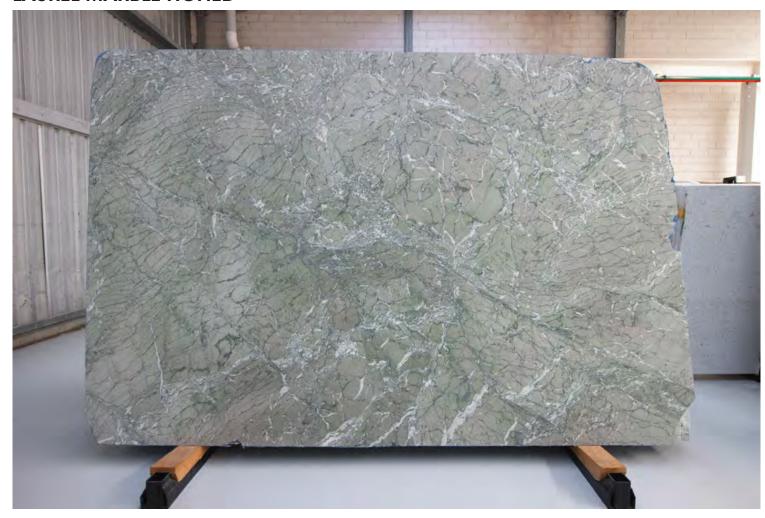

### **VERDE AOSTA MARBLE HONED**

### PRODUCT SPECIFICATIONS

| SIZES            | FINISHES | TILE EDGE |
|------------------|----------|-----------|
| 20mm RANDOM SLAB | POLISH   | RECTIFIED |