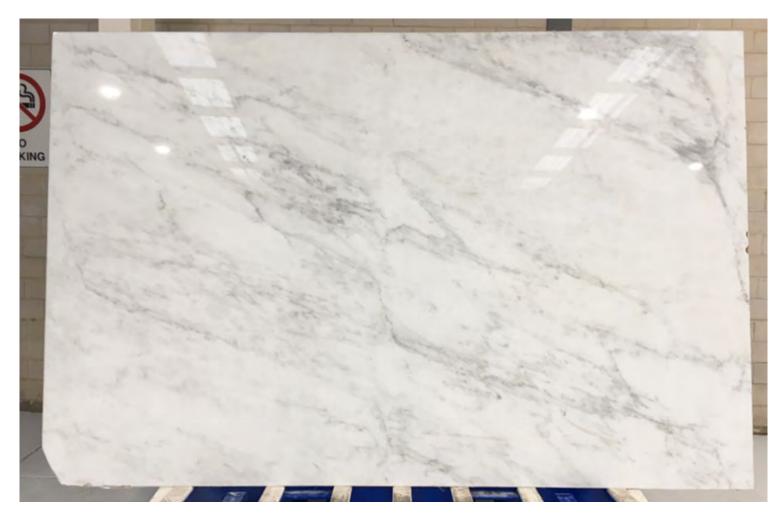

### PRODUCT SPECIFICATIONS

| SIZES            | FINISHES | TILE EDGE |
|------------------|----------|-----------|
| 20mm RANDOM SLAB | POLISH   | RECTIFIED |

### **BIANCO STATUARIO MARBLE POLISH**