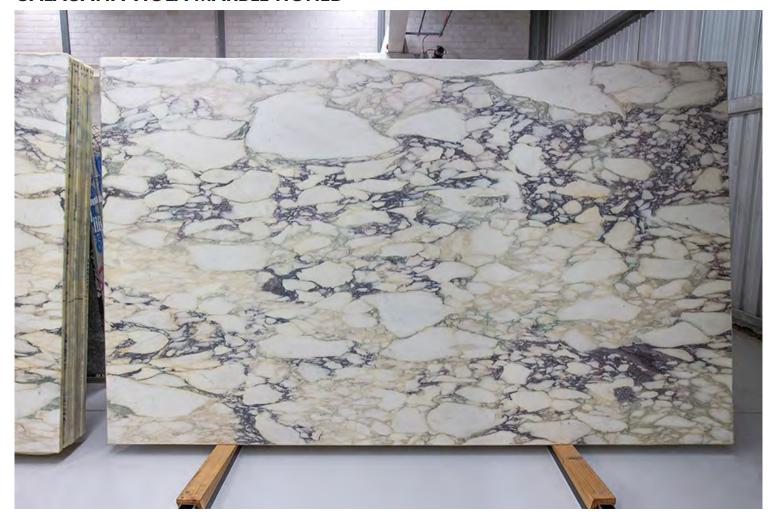

### PRODUCT SPECIFICATIONS

| SIZES            | FINISHES | TILE EDGE |
|------------------|----------|-----------|
| 20mm RANDOM SLAB | POLISH   | RECTIFIED |

### **CALACATTA MARBLE POLISH**