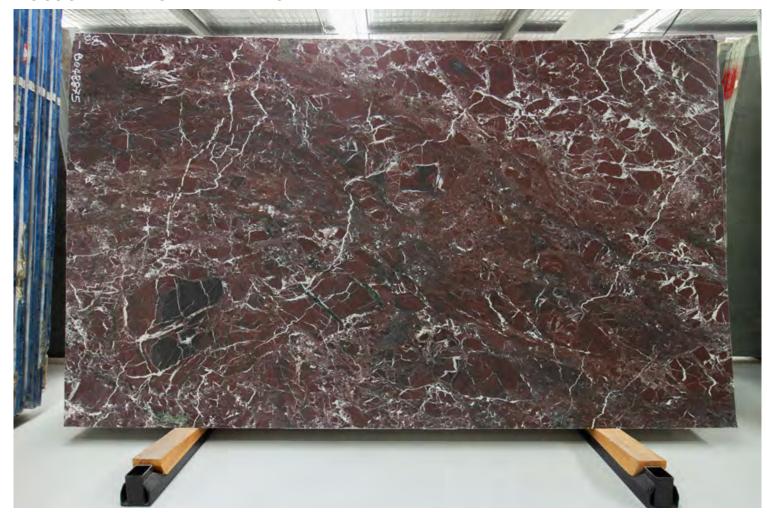

#### **ROSSO LEVANTO MARBLE HONED**

### PRODUCT SPECIFICATIONS

SIZES FINISHES TILE EDGE

20mm RANDOM SLAB POLISH RECTIFIED