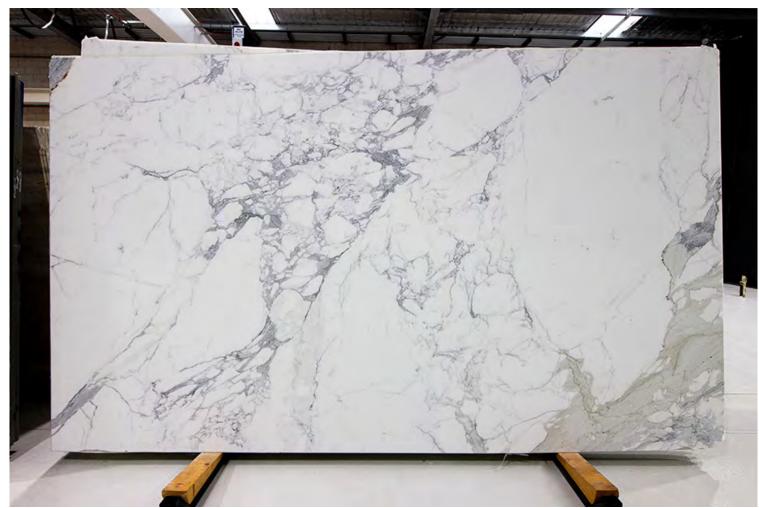

### **BIANCO STATUARIO MARBLE POLISH**

### PRODUCT SPECIFICATIONS

| SIZES            | FINISHES | TILE EDGE |
|------------------|----------|-----------|
| 20mm RANDOM SLAB | POLISH   | RECTIFIED |