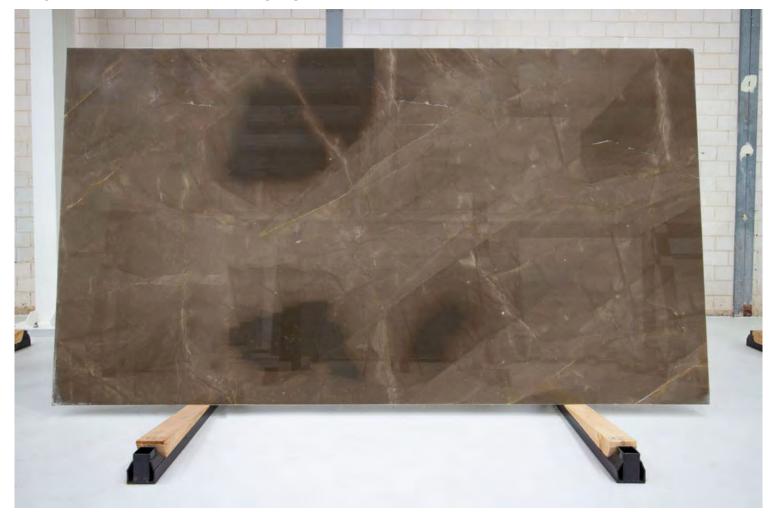

### PRODUCT SPECIFICATIONS

| SIZES            | FINISHES | TILE EDGE |
|------------------|----------|-----------|
| 20mm RANDOM SLAB | POLISH   | RECTIFIED |

### **BRONZE AMANI MARBLE POLISH**