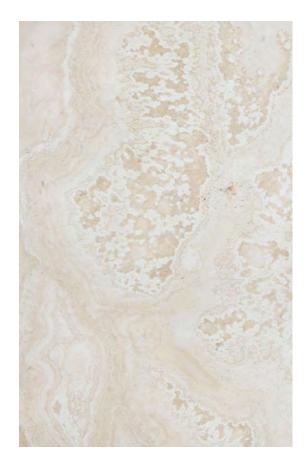

### TRAVERTINO ALABASTRINO HONED

HONED AND FILLED

### PRODUCT SPECIFICATIONS

| SIZES            | FINISHES | TILE EDGE |
|------------------|----------|-----------|
| 20mm RANDOM SLAB | HONED    | RECTIFIED |