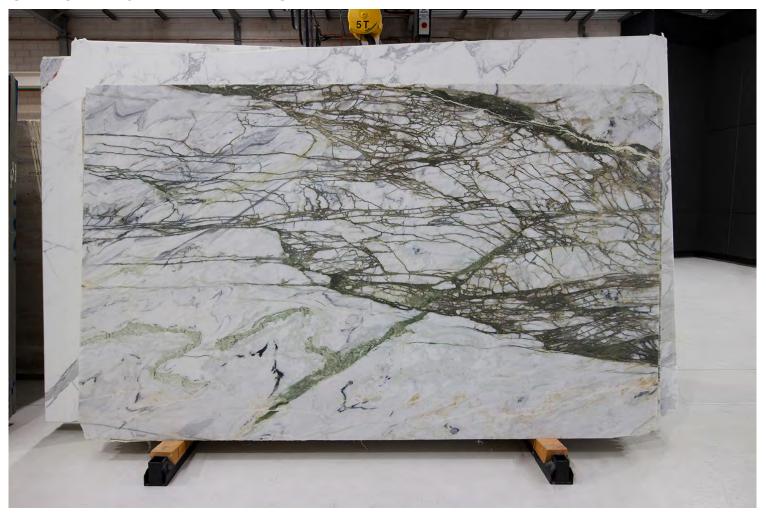

### PRODUCT SPECIFICATIONS

| SIZES            | FINISHES | TILE EDGE |
|------------------|----------|-----------|
| 20mm RANDOM SLAB | HONED    | RECTIFIED |

### **CALACATTA JADE MARBLE HONED - 2**