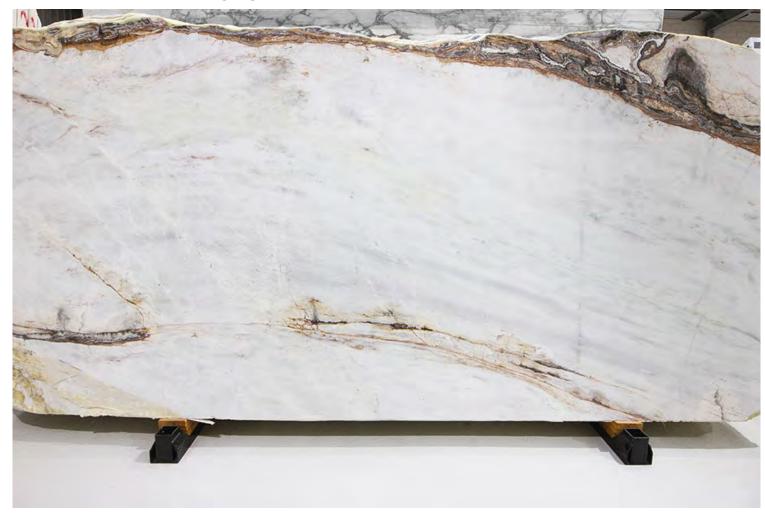

### **CALACATTA MARBLE POLISH**

### PRODUCT SPECIFICATIONS

| SIZES            | FINISHES | TILE EDGE |
|------------------|----------|-----------|
| 20mm RANDOM SLAB | HONED    | RECTIFIED |