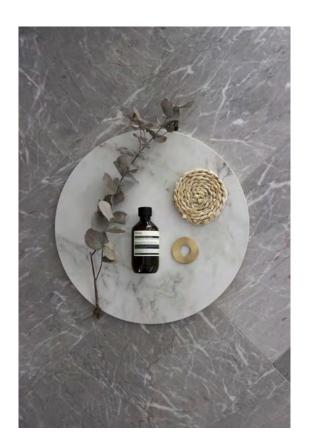

### **BELIZE GREY MARBLE HONED**

### PRODUCT SPECIFICATIONS

| SIZES            | FINISHES | TILE EDGE |
|------------------|----------|-----------|
| 20mm RANDOM SLAB | HONED    | RECTIFIED |