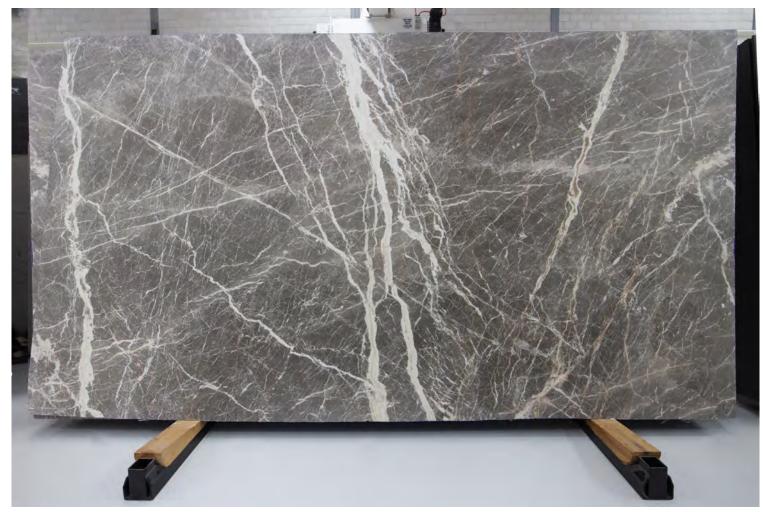

### **BELIZE GREY MARBLE HONED**

### PRODUCT SPECIFICATIONS

| SIZES            | FINISHES | TILE EDGE |
|------------------|----------|-----------|
| 20mm RANDOM SLAB | HONED    | RECTIFIED |