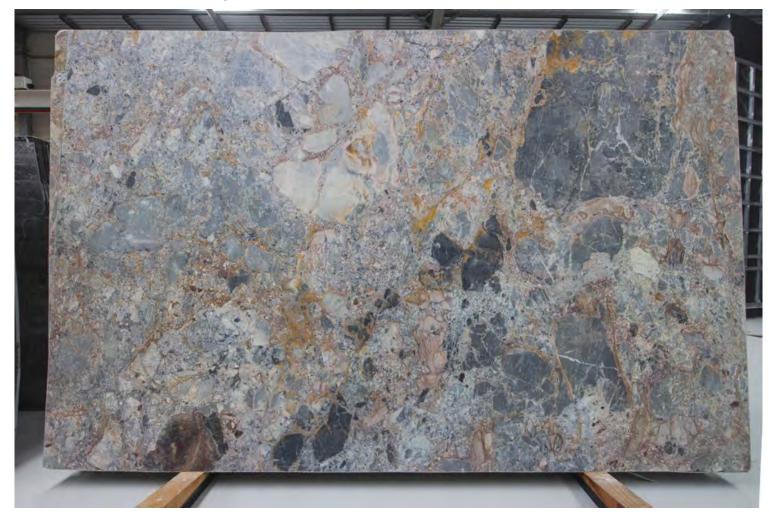

### PRODUCT SPECIFICATIONS

| SIZES            | FINISHES | TILE EDGE |
|------------------|----------|-----------|
| 20mm RANDOM SLAB | HONED    | RECTIFIED |

### **ARASHI MARBLE HONED**