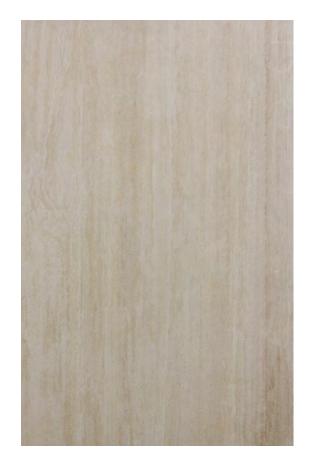

### TRAVERTINO ALABASTRINO HONED

HONED AND FILLED

### PRODUCT SPECIFICATIONS

| SIZES            | FINISHES | TILE EDGE |
|------------------|----------|-----------|
| 20mm RANDOM SLAB | HONED    | RECTIFIED |