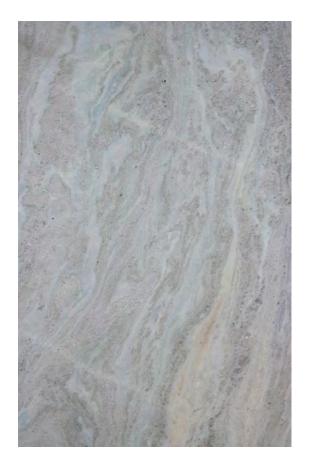

### TRAVERTINO ALABASTRINO HONED

HONED AND FILLED

### PRODUCT SPECIFICATIONS

| SIZES            | FINISHES | TILE EDGE |
|------------------|----------|-----------|
| 20mm RANDOM SLAB | HONED    | RECTIFIED |