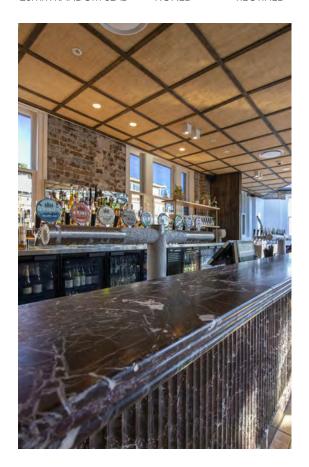

Skheme's latest collection of NATURAL STONE SLABS sourced from around the world are now displayed in our brand new Stone Pavilion. Our slabs are available in a variety of sizes and include marble, travertine, limestone and quartz and then finished with a honed, polished or sandblasted surface.