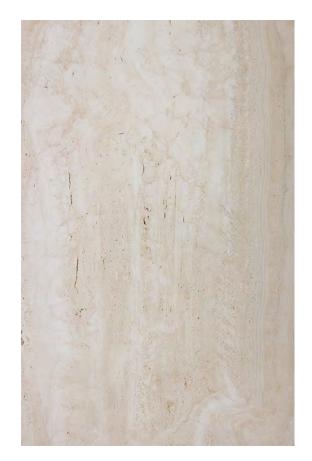

### TRAVERTINO CREMA HONED

VEINCUT HONED UNFILLED

### PRODUCT SPECIFICATIONS

| SIZES            | FINISHES | TILE EDGE |
|------------------|----------|-----------|
| 20mm RANDOM SLAB | POLISH   | RECTIFIED |