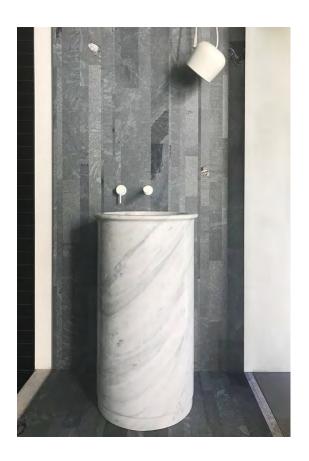

Skheme's latest collection of NATURAL STONE SLABS sourced from around the world are now displayed in our brand new Stone Pavilion. Our slabs are available in a variety of sizes and include marble, travertine, limestone and quartz and then finished with a honed, polished or sandblasted surface.