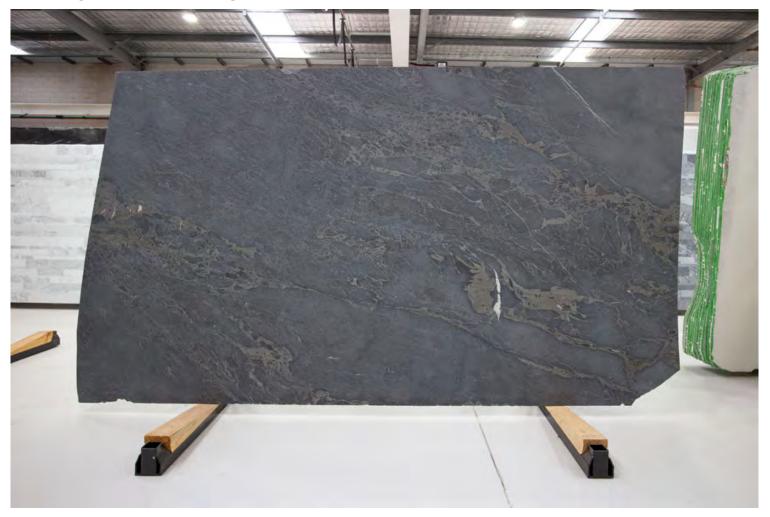

### **BELIZE GREY MARBLE HONED**

### PRODUCT SPECIFICATIONS

| SIZES            | FINISHES | TILE EDGE |
|------------------|----------|-----------|
| 20mm RANDOM SLAB | POLISH   | RECTIFIED |