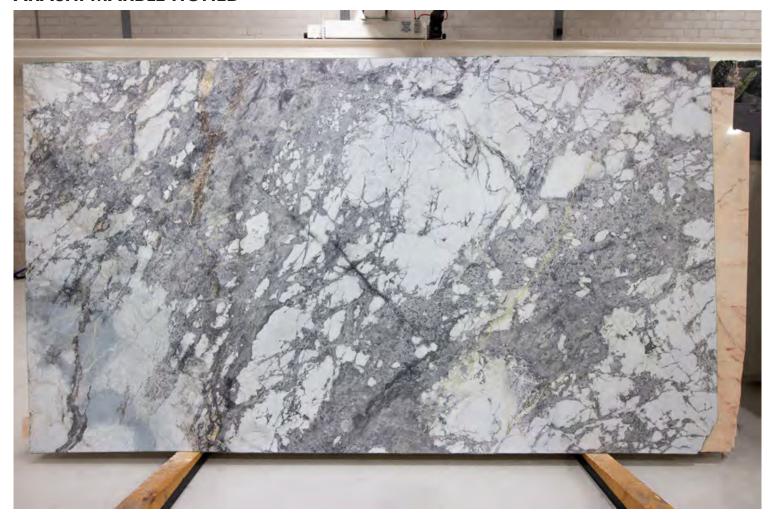

ilable in a variety of sizes and include marble, travertine, limestone and quartz and then finished with a honed, polished or sandblasted surface.

**PRODUCT TYPE**: Natural Stone

**SIZES**: Varies per stone

Sizes may be procured upon request

Rectified edges

**AESTHETIC QUALITIES:** No two pieces are alike and may

have variation in colour and veining from tile to tile or slab to slab, but this characteristic is part of the inherent beauty of using a natural product on

your project.

**TECHINICAL INFO:** Supplied materials may vary from

samples.

It is recommended to seal all natural

stone.



### PRODUCT SPECIFICATIONS

| SIZES            | FINISHES | TILE EDGE |
|------------------|----------|-----------|
| 20mm RANDOM SLAB | HONED    | RECTIFIED |



### **ARASHI MARBLE HONED**





### PRODUCT SPECIFICATIONS

| SIZES            | FINISHES | TILE EDGE |
|------------------|----------|-----------|
| 20mm RANDOM SLAB | HONED    | RECTIFIED |



### **BELIZE GREY MARBLE HONED**





### PRODUCT SPECIFICATIONS

| SIZES            | FINISHES | TILE EDGE |
|------------------|----------|-----------|
| 20mm RANDOM SLAB | POLISH   | RECTIFIED |



### **BIANCO STATUARIO MARBLE POLISH**





### PRODUCT SPECIFICATIONS

| SIZES            | FINISHES | TILE EDGE |
|------------------|----------|-----------|
| 20mm RANDOM SLAB | POLISH   | RECTIFIED |



### **BRONZE AMANI MARBLE POLISH**





### PRODUCT SPECIFICATIONS

| SIZES            | FINISHES | TILE EDGE |
|------------------|----------|-----------|
| 20mm RANDOM SLAB | POLISH   | RECTIFIED |



### **CALACATTA MARBLE