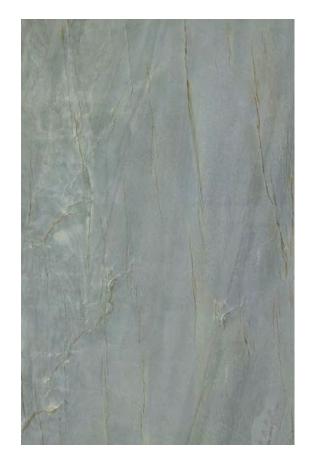

### **VIGOR QUARZITE POLISH**

### PRODUCT SPECIFICATIONS

| SIZES            | FINISHES | TILE EDGE |
|------------------|----------|-----------|
| 20mm RANDOM SLAB | HONED    | RECTIFIED |