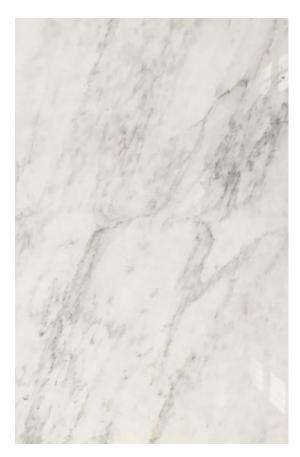

### **BIANCO STATUARIO MARBLE POLISH**

### PRODUCT SPECIFICATIONS

| SIZES            | FINISHES | TILE EDGE |
|------------------|----------|-----------|
| 20mm RANDOM SLAB | POLISH   | RECTIFIED |