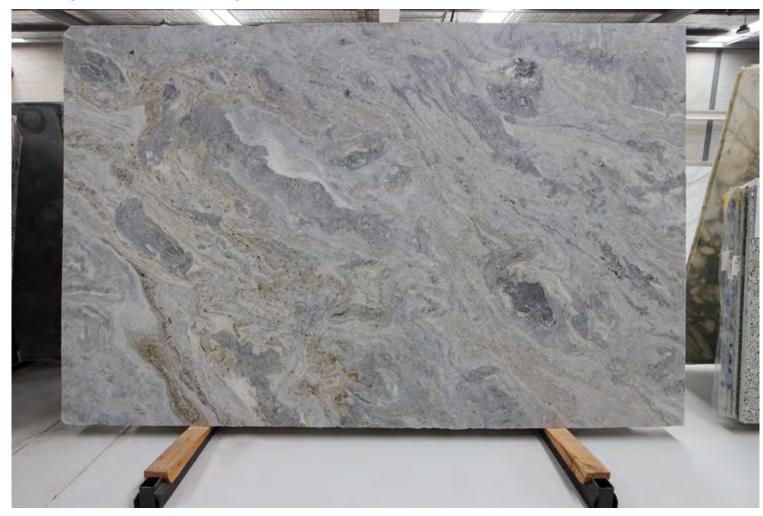

### **VIGOR QUARZITE POLISH**

### PRODUCT SPECIFICATIONS

| SIZES            | FINISHES | TILE EDGE |
|------------------|----------|-----------|
| 20mm RANDOM SLAB | HONED    | RECTIFIED |