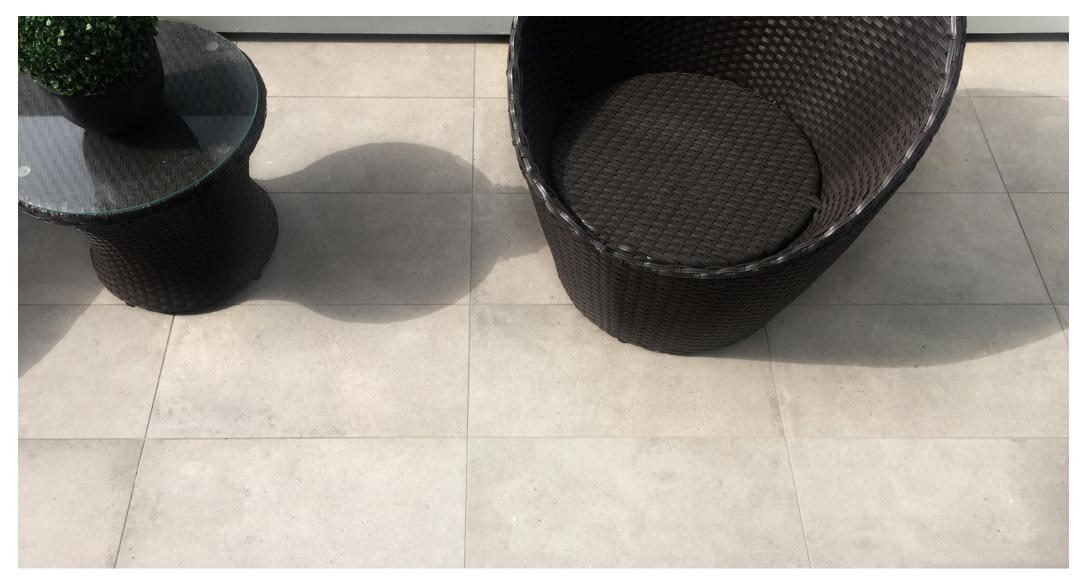

AVENUE is a hybrid of stone and limestone look tiles. With subtle movement and colour variation which can be applied for internal wall and floors.

**PRODUCT TYPE**: Glazed Porcelain

COLOURS: White, Fawn and Mist

**SIZES:** 300x300mm, 300x600m and 600x600mm

Rectified Edges

FINISHES/USAGE: Matt, and Grip/Wall and Floor

**AESTHETIC QUALITIES:** Limestone look

TECHNICAL INFO: Matt - P2 Pendulum Slip rating

Grip - P5 Pendulum Slip rating More information on last page