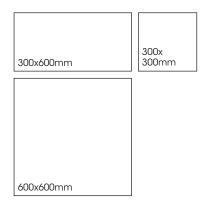

**SIZES:** 300x300mm, 300x600m and 600x600mm

Rectified Edges

FINISHES/USAGE: Matt, and Grip/Wall and Floor

**AESTHETIC QUALITIES:** Limestone look

TECHNICAL INFO: Matt - P2 Pendulum Slip rating

Grip - P5 Pendulum Slip rating More information on last page