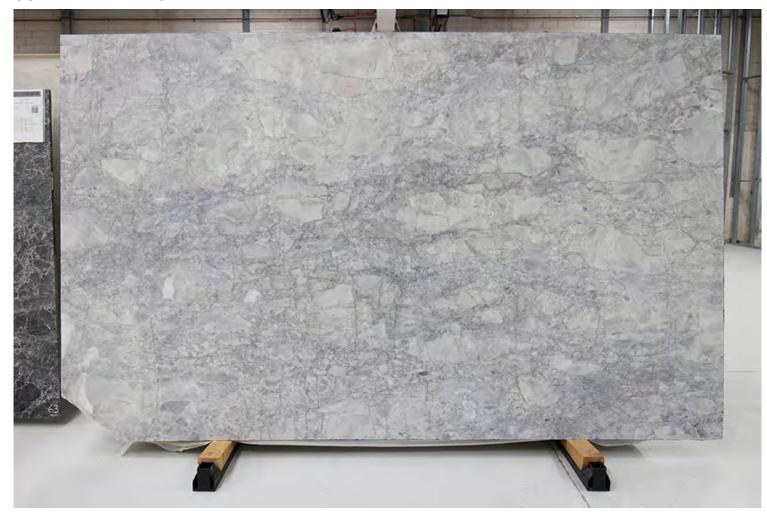

#### **BELIZE GREY MARBLE HONED**

#### PRODUCT SPECIFICATIONS

| SIZES            | FINISHES | TILE EDGE |
|------------------|----------|-----------|
| 20mm RANDOM SLAB | HONED    | RECTIFIED |