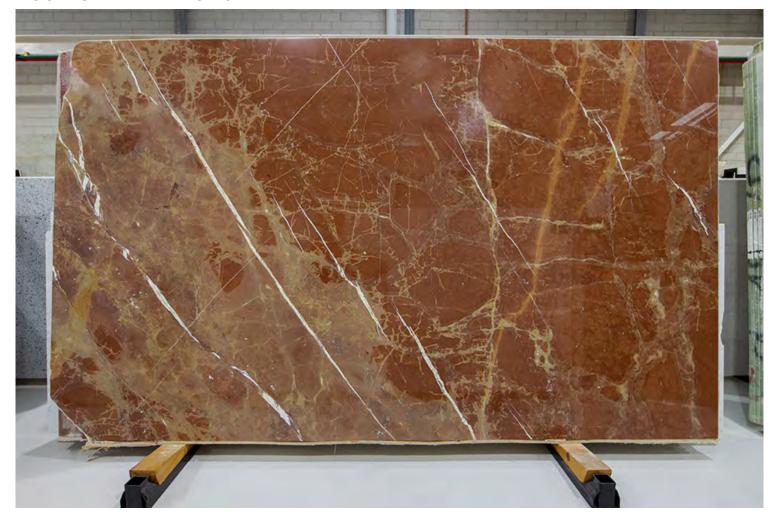

#### **ROSSO LEVANTO MARBLE HONED**

#### PRODUCT SPECIFICATIONS

| SIZES            | FINISHES | TILE EDGE |
|------------------|----------|-----------|
| 20mm RANDOM SLAB | POLISH   | RECTIFIED |