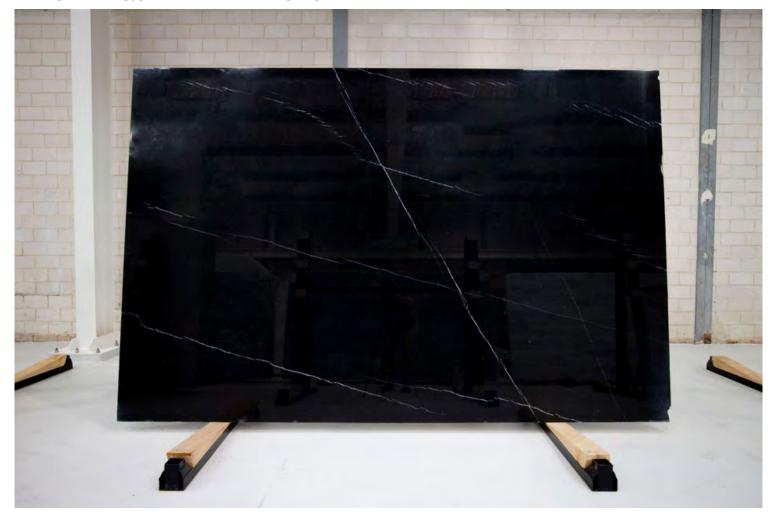

#### **NERO MARQUINA MARBLE POLISH**

#### PRODUCT SPECIFICATIONS

| SIZES            | FINISHES | TILE EDGE |
|------------------|----------|-----------|
| 20mm RANDOM SLAB | POLISH   | RECTIFIED |