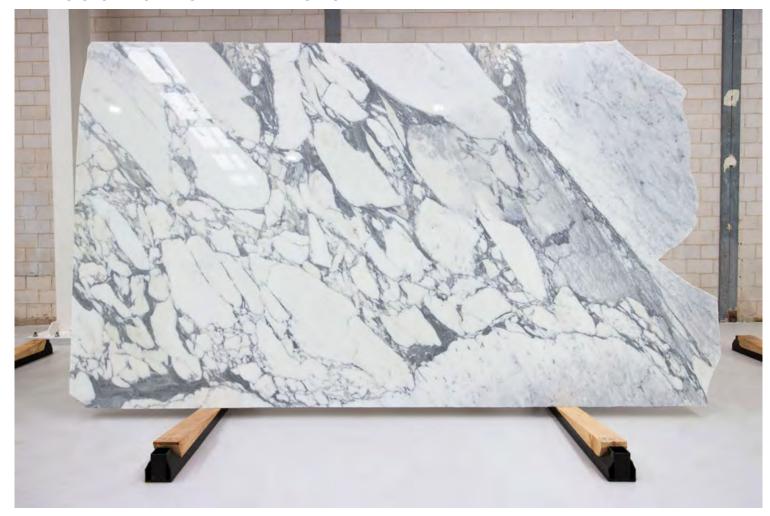

#### **BIANCO STATUARIO MARBLE POLISH**

#### PRODUCT SPECIFICATIONS

| SIZES            | FINISHES | TILE EDGE |
|------------------|----------|-----------|
| 20mm RANDOM SLAB | POLISH   | RECTIFIED |