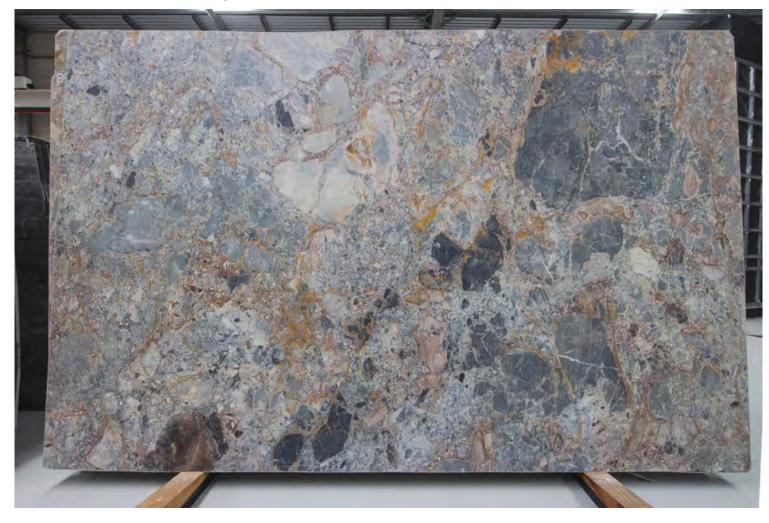

#### **NATIVE ROSE MARBLE POLISH**

#### PRODUCT SPECIFICATIONS

| SIZES            | FINISHES | TILE EDGE |
|------------------|----------|-----------|
| 30mm RANDOM SLAB | POLISH   | RECTIFIED |