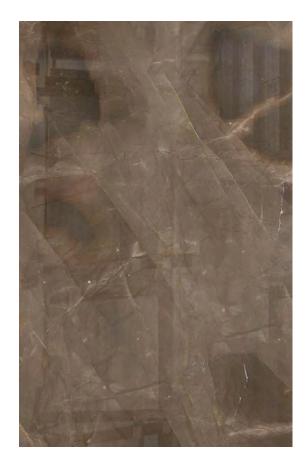

#### **BRONZE AMANI MARBLE POLISH**

#### PRODUCT SPECIFICATIONS

| SIZES            | FINISHES | TILE EDGE |
|------------------|----------|-----------|
| 20mm RANDOM SLAB | POLISH   | RECTIFIED |