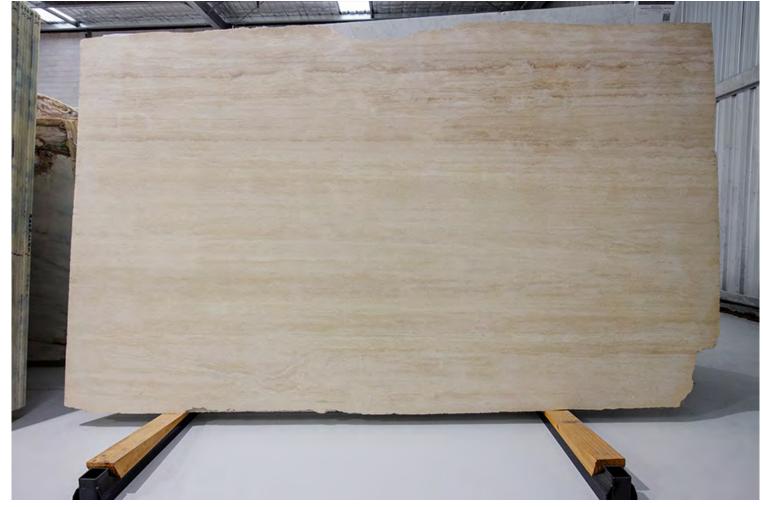

#### TRAVERTINO ALABASTRINO HONED

HONED AND FILLED

#### PRODUCT SPECIFICATIONS

| SIZES            | FINISHES | TILE EDGE |
|------------------|----------|-----------|
| 20mm RANDOM SLAB | HONED    | RECTIFIED |