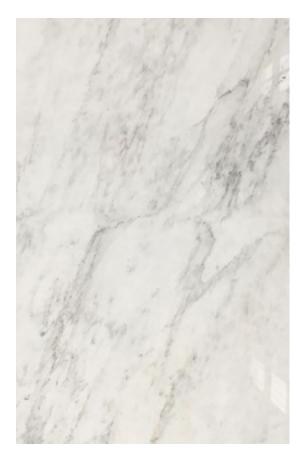

#### **BIANCO STATUARIO MARBLE POLISH**

#### PRODUCT SPECIFICATIONS

| SIZES            | FINISHES | TILE EDGE |
|------------------|----------|-----------|
| 20mm RANDOM SLAB | POLISH   | RECTIFIED |