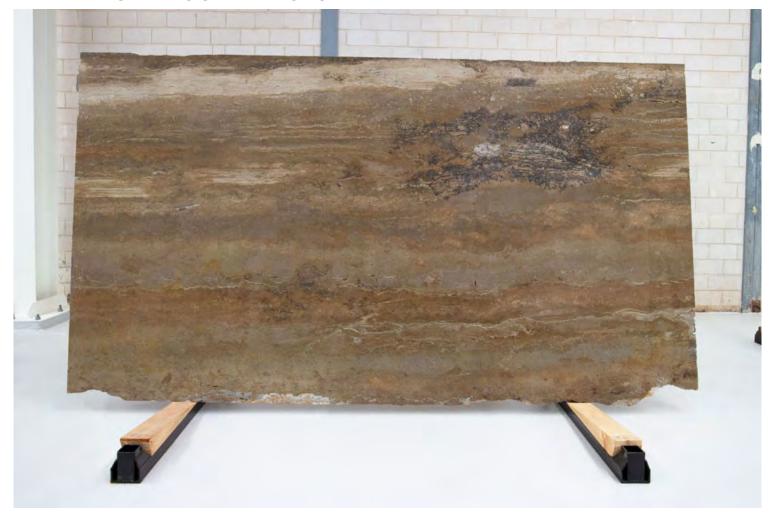

#### TRAVERTINO MAHOGHANY POLISH

RESIN FILLED

#### PRODUCT SPECIFICATIONS

SIZES FINISHES TILE EDGE

20mm RANDOM SLAB HONED RECTIFIED