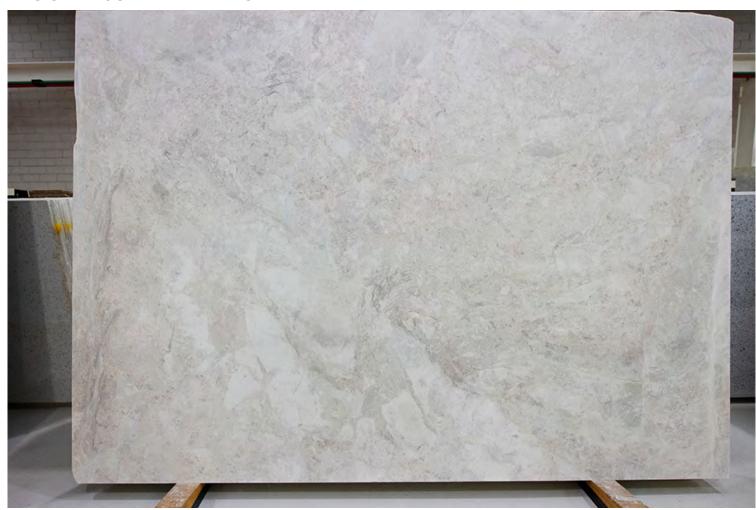

#### **BELIZE GREY MARBLE HONED**

#### PRODUCT SPECIFICATIONS

| SIZES            | FINISHES | TILE EDGE |
|------------------|----------|-----------|
| 20mm RANDOM SLAB | HONED    | RECTIFIED |