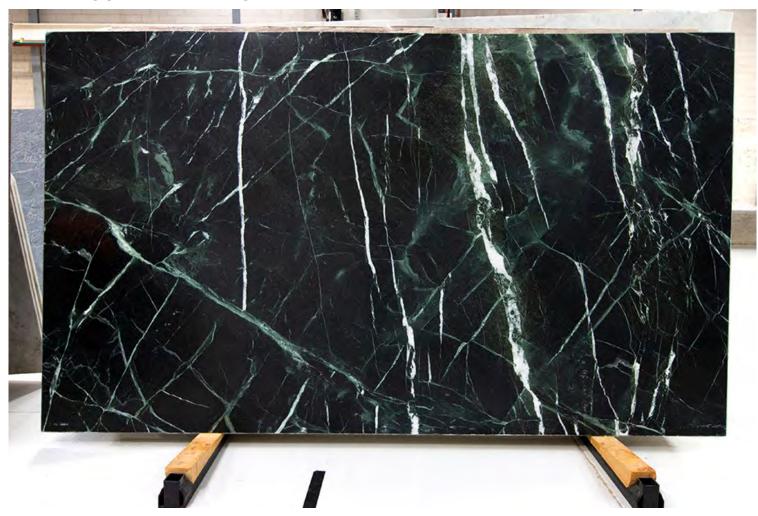

#### **ROSSO LEVANTO MARBLE HONED**

#### PRODUCT SPECIFICATIONS

| SIZES            | FINISHES | TILE EDGE |
|------------------|----------|-----------|
| 20mm RANDOM SLAB | POLISH   | RECTIFIED |