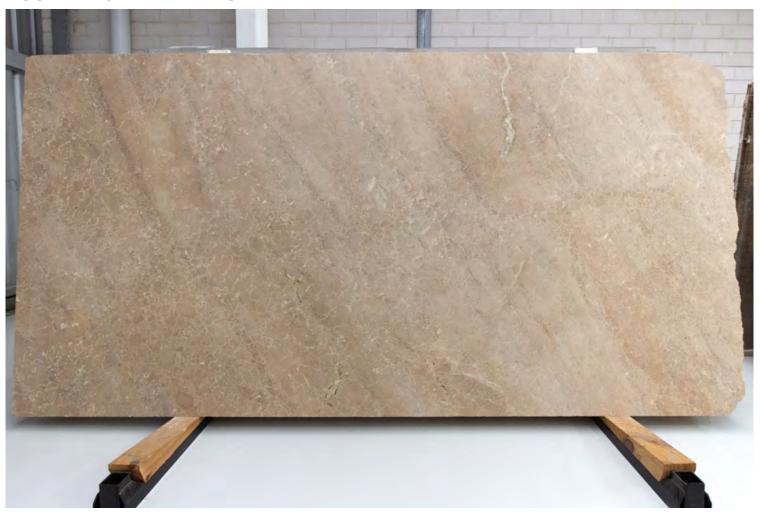

#### **VIGOR QUARZITE POLISH**

#### PRODUCT SPECIFICATIONS

| SIZES            | FINISHES | TILE EDGE |
|------------------|----------|-----------|
| 20mm RANDOM SLAB | HONED    | RECTIFIED |