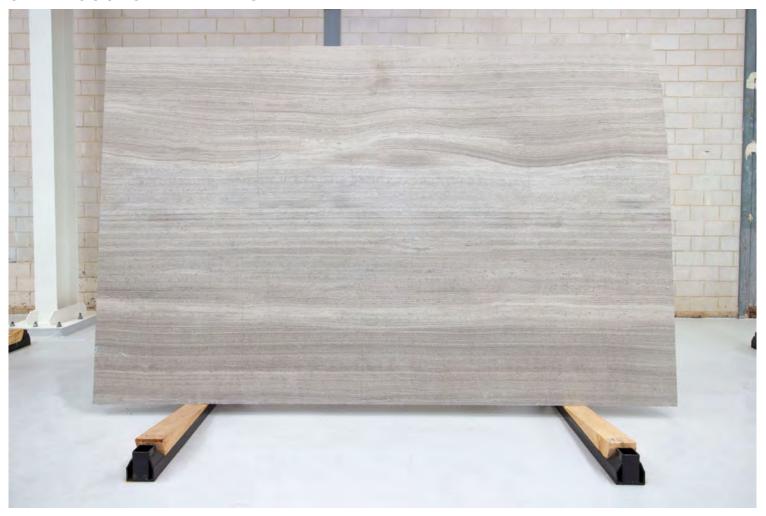

#### **ARASHI MARBLE HONED**

#### PRODUCT SPECIFICATIONS

| SIZES            | FINISHES | TILE EDGE |
|------------------|----------|-----------|
| 20mm RANDOM SLAB | HONED    | RECTIFIED |