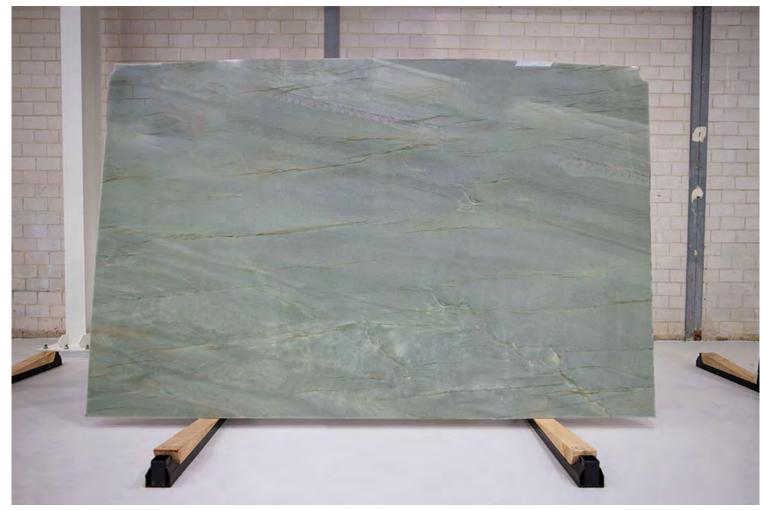

#### PRODUCT SPECIFICATIONS

| SIZES            | FINISHES | TILE EDGE |
|------------------|----------|-----------|
| 20mm RANDOM SLAB | HONED    | RECTIFIED |

#### MINT GREEN MARBLE HONED