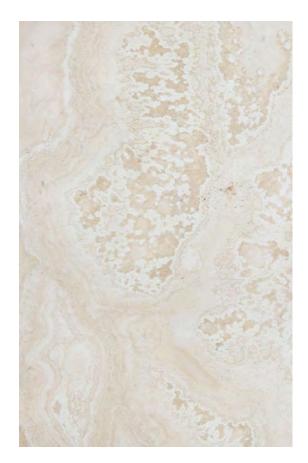

#### TRAVERTINO ALABASTRINO HONED

HONED AND FILLED

#### PRODUCT SPECIFICATIONS

| SIZES            | FINISHES | TILE EDGE |
|------------------|----------|-----------|
| 20mm RANDOM SLAB | HONED    | RECTIFIED |