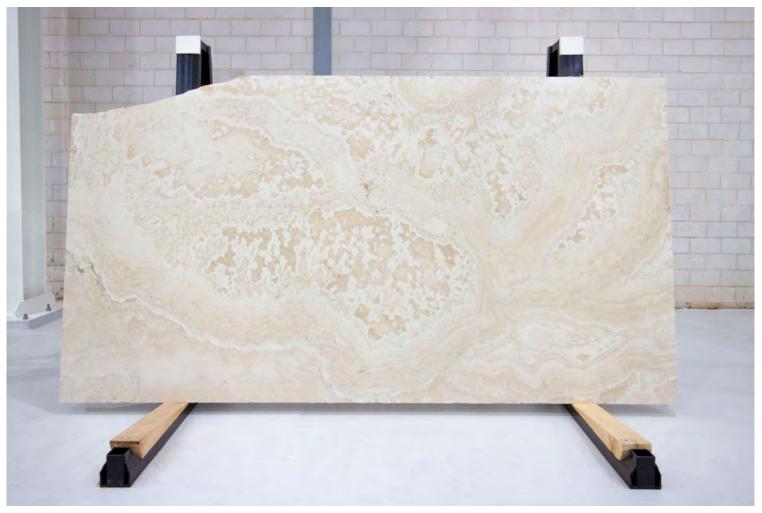

#### TRAVERTINO CREMA HONED

VEINCUT HONED UNFILLED

#### PRODUCT SPECIFICATIONS

| SIZES            | FINISHES | TILE EDGE |
|------------------|----------|-----------|
| 20mm RANDOM SLAB | POLISH   | RECTIFIED |