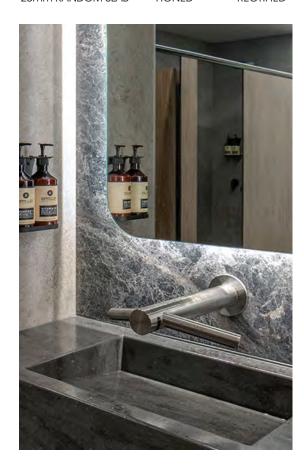

#### **BELIZE GREY MARBLE HONED**

#### PRODUCT SPECIFICATIONS

| SIZES            | FINISHES | TILE EDGE |
|------------------|----------|-----------|
| 20mm RANDOM SLAB | POLISH   | RECTIFIED |