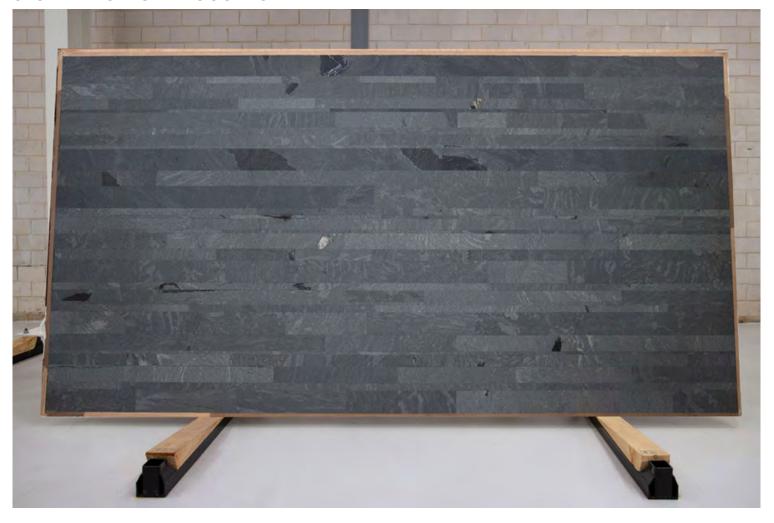

#### STONETHICA CARDOSO HONED

#### PRODUCT SPECIFICATIONS

| SIZES          | FINISHES | TILE EDGE |
|----------------|----------|-----------|
| 3050x1580x16mm | HONED    | RECTIFIED |