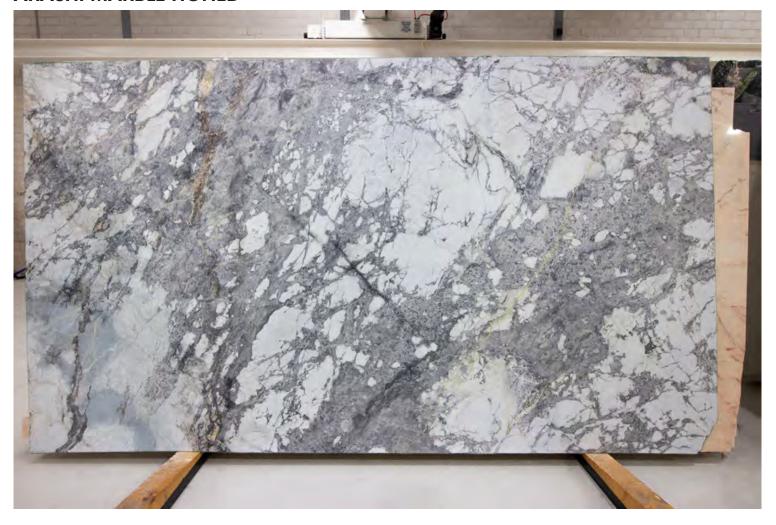

able in a variety of sizes and include marble, travertine, limestone and quartz and then finished with a honed, polished or sandblasted surface.

**PRODUCT TYPE**: Natural Stone

**SIZES**: Varies per stone

Sizes may be procured upon request

Rectified edges

**AESTHETIC QUALITIES:** No two pieces are alike and may

have variation in colour and veining from tile to tile or slab to slab, but this characteristic is part of the inherent beauty of using a natural product on

your project.

**TECHINICAL INFO:** Supplied materials may vary from

samples.

It is recommended to seal all natural

stone.



#### PRODUCT SPECIFICATIONS

| SIZES            | FINISHES | TILE EDGE |
|------------------|----------|-----------|
| 20mm RANDOM SLAB | HONED    | RECTIFIED |



#### **ARASHI MARBLE HONED**





#### PRODUCT SPECIFICATIONS

| SIZES            | FINISHES | TILE EDGE |
|------------------|----------|-----------|
| 20mm RANDOM SLAB | HONED    | RECTIFIED |



#### **BELIZE GREY MARBLE HONED**





#### PRODUCT SPECIFICATIONS

| SIZES            | FINISHES | TILE EDGE |
|------------------|----------|-----------|
| 20mm RANDOM SLAB | POLISH   | RECTIFIED |



#### **BIANCO STATUARIO MARBLE POLISH**





#### PRODUCT SPECIFICATIONS

| SIZES            | FINISHES | TILE EDGE |
|------------------|----------|-----------|
| 20mm RANDOM SLAB | POLISH   | RECTIFIED |



#### **BRONZE AMANI MARBLE POLISH**





#### PRODUCT SPECIFICATIONS

| SIZES            | FINISHES | TILE EDGE |
|------------------|----------|-----------|
| 20mm RANDOM SLAB | POLISH   | RECTIFIED |



#### **CALACATT