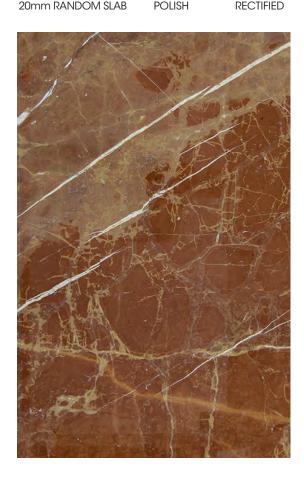

#### **ROSSO LEVANTO MARBLE HONED**

#### PRODUCT SPECIFICATIONS

| SIZES            | FINISHES | TILE EDGE |
|------------------|----------|-----------|
| 20mm RANDOM SLAB | POLISH   | RECTIFIED |