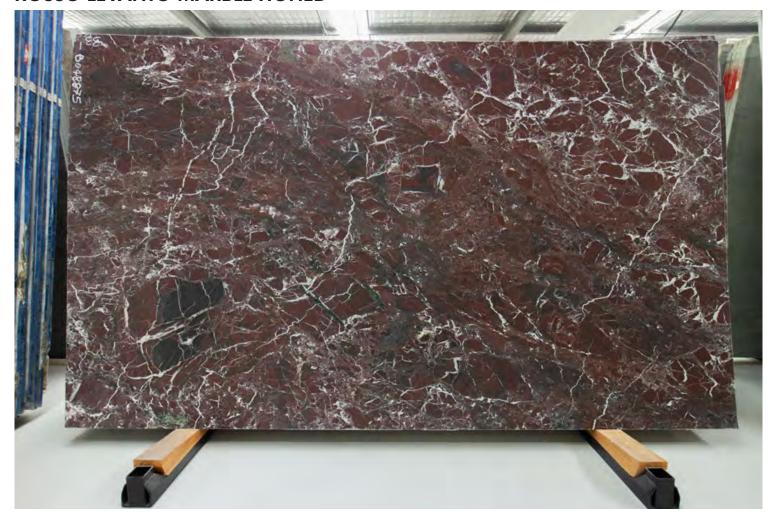

#### **ROSSO LEVANTO MARBLE HONED**

#### PRODUCT SPECIFICATIONS

| SIZES            | FINISHES | TILE EDGE |
|------------------|----------|-----------|
| 20mm RANDOM SLAB | POLISH   | RECTIFIED |