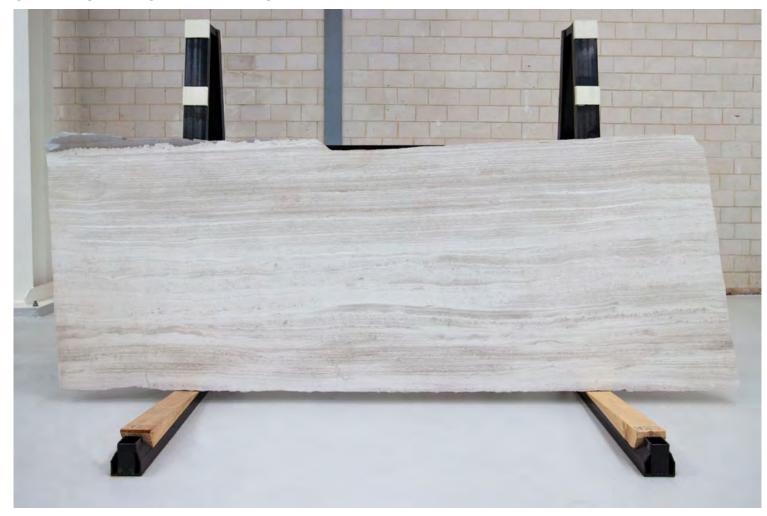

Skheme's latest collection of NATURAL STONE SLABS sourced from around the world are now displayed in our brand new Stone Pavilion. Our slabs are available in a variety of sizes and include marble, travertine, limestone and quartz and then finished with a honed, polished or sandblasted surface.

**PRODUCT TYPE**: Natural Stone

**SIZES**: Varies per stone

Sizes may be procured upon request

Rectified edges

**AESTHETIC QUALITIES:** No two pieces are alike and may

have variation in colour and veining from tile to tile or slab to slab, but this characteristic is part of the inherent beauty of using a natural product on

your project.

**TECHINICAL INFO:** Supplied materials may vary from

samples.

It is recommended to seal all natural

stone.