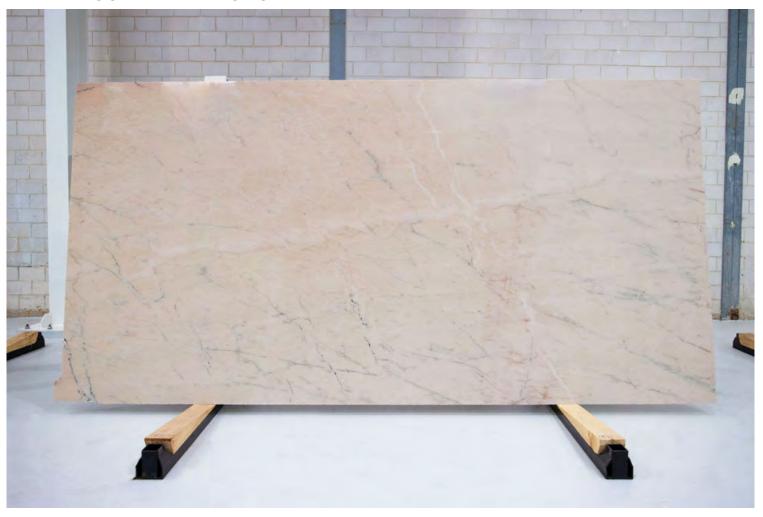

#### **NATIVE ROSE MARBLE POLISH**

#### PRODUCT SPECIFICATIONS

| SIZES            | FINISHES | TILE EDGE |
|------------------|----------|-----------|
| 30mm RANDOM SLAB | POLISH   | RECTIFIED |