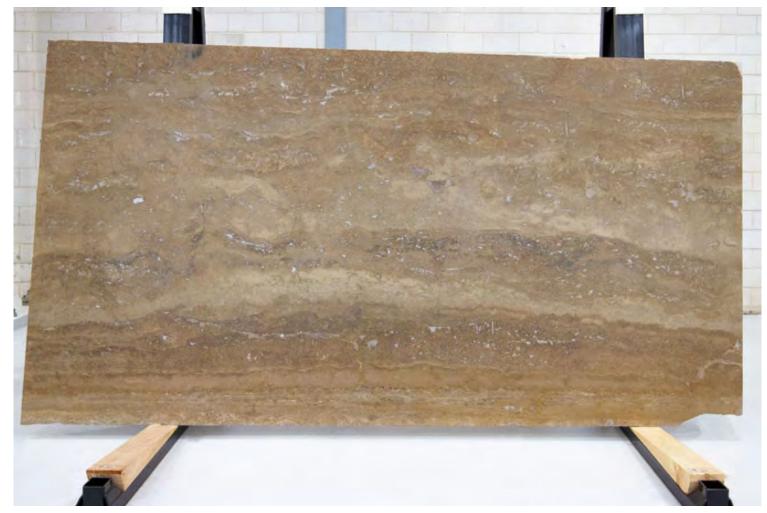

#### TRAVERTINO MAHOGHANY POLISH

RESIN FILLED

#### PRODUCT SPECIFICATIONS

SIZES FINISHES TILE EDGE

20mm RANDOM SLAB HONED RECTIFIED