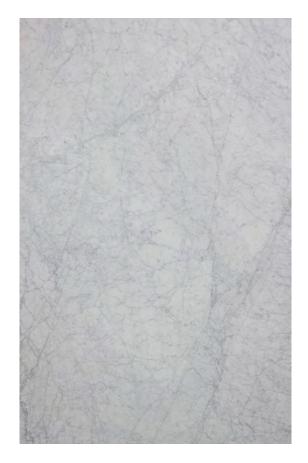

#### **CARRARA EXTRA WHITE MARBLE HONED**

#### PRODUCT SPECIFICATIONS

| SIZES            | FINISHES    | TILE EDGE |
|------------------|-------------|-----------|
| 20mm RANDOM SLAB | SUPER HONED | RECTIFIED |

#### **CARRARA C SUPER MARBLE HONED**