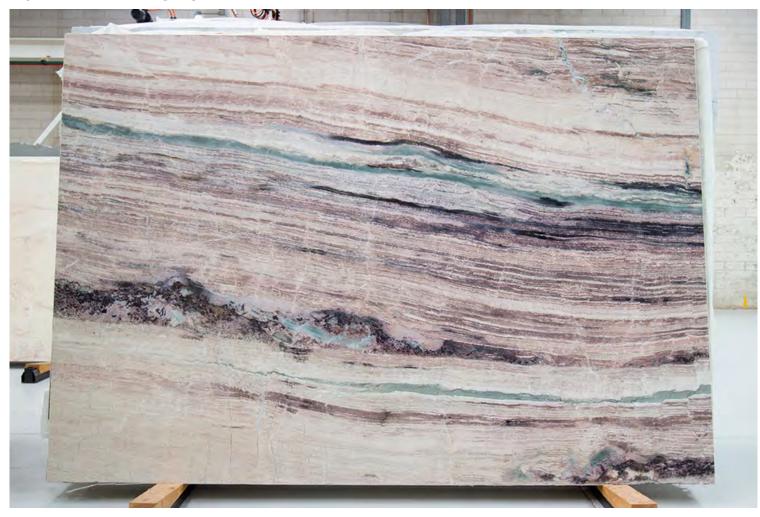

Skheme's latest collection of NATURAL STONE SLABS sourced from around the world are now displayed in our brand new Stone Pavilion. Our slabs are available in a variety of sizes and include marble, travertine, limestone and quartz and then finished with a honed, polished or sandblasted surface.

**PRODUCT TYPE**: Natural Stone

**SIZES**: Varies per stone

Sizes may be procured upon request

Rectified edges

**AESTHETIC QUALITIES:** No two pieces are alike and may

have variation in colour and veining from tile to tile or slab to slab, but this characteristic is part of the inherent beauty of using a natural product on

your project.

**TECHINICAL INFO:** Supplied materials may vary from

samples.

It is recommended to seal all natural

stone.