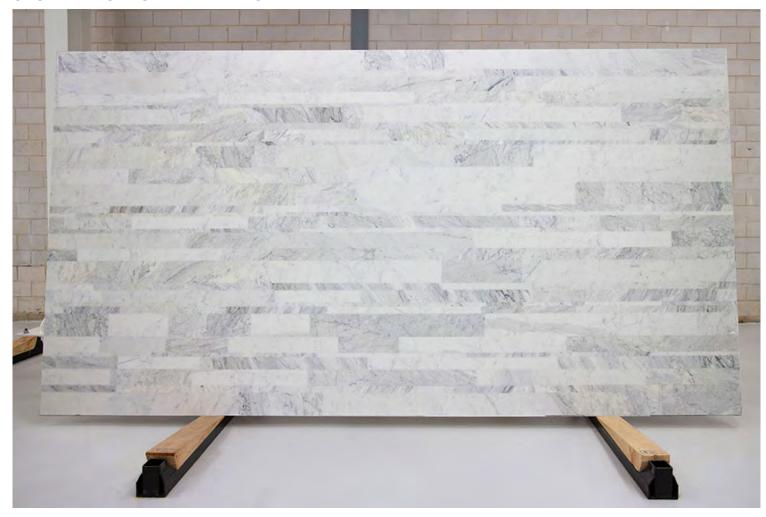

#### **ARASHI MARBLE HONED**

#### PRODUCT SPECIFICATIONS

| SIZES            | FINISHES | TILE EDGE |
|------------------|----------|-----------|
| 20mm RANDOM SLAB | HONED    | RECTIFIED |