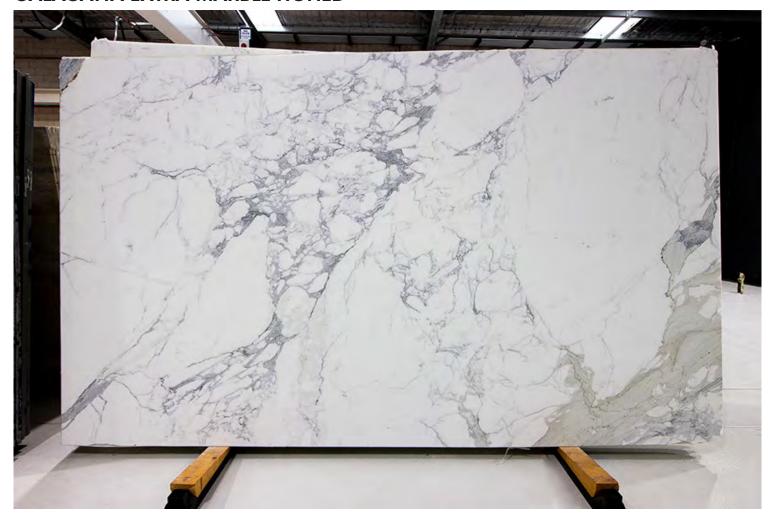

#### **CALACATTA MARBLE POLISH**

#### PRODUCT SPECIFICATIONS

| SIZES            | FINISHES | TILE EDGE |
|------------------|----------|-----------|
| 20mm RANDOM SLAB | POLISH   | RECTIFIED |