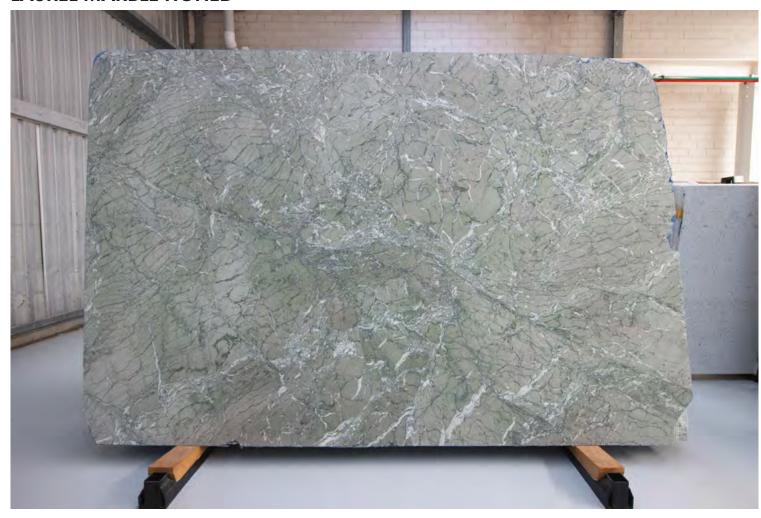

#### **VERDE AOSTA MARBLE HONED**

#### PRODUCT SPECIFICATIONS

| SIZES            | FINISHES | TILE EDGE |
|------------------|----------|-----------|
| 20mm RANDOM SLAB | POLISH   | RECTIFIED |