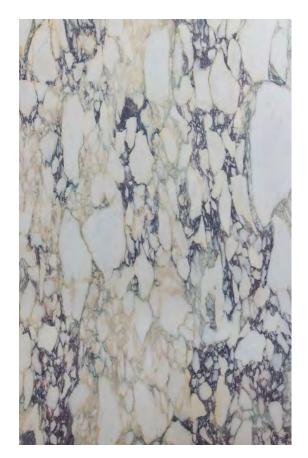

#### **CALACATTA MARBLE POLISH**

#### PRODUCT SPECIFICATIONS

| SIZES            | FINISHES | TILE EDGE |
|------------------|----------|-----------|
| 20mm RANDOM SLAB | POLISH   | RECTIFIED |