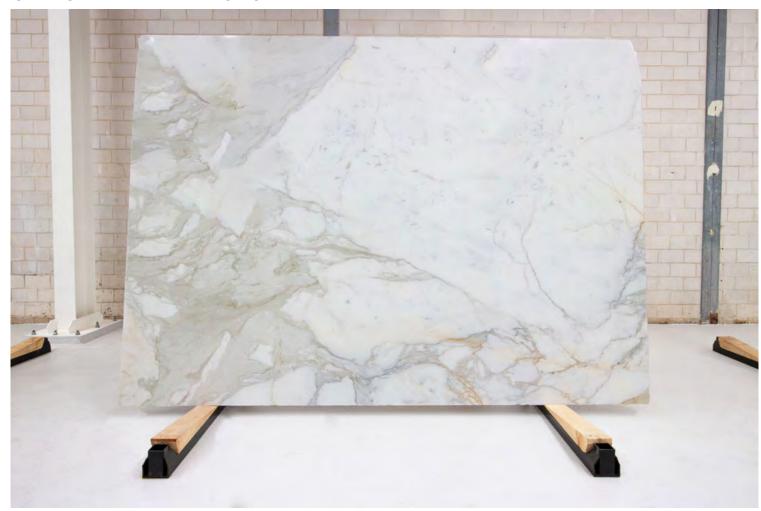

#### **BIANCO STATUARIO MARBLE POLISH**

#### PRODUCT SPECIFICATIONS

| SIZES            | FINISHES | TILE EDGE |
|------------------|----------|-----------|
| 20mm RANDOM SLAB | POLISH   | RECTIFIED |