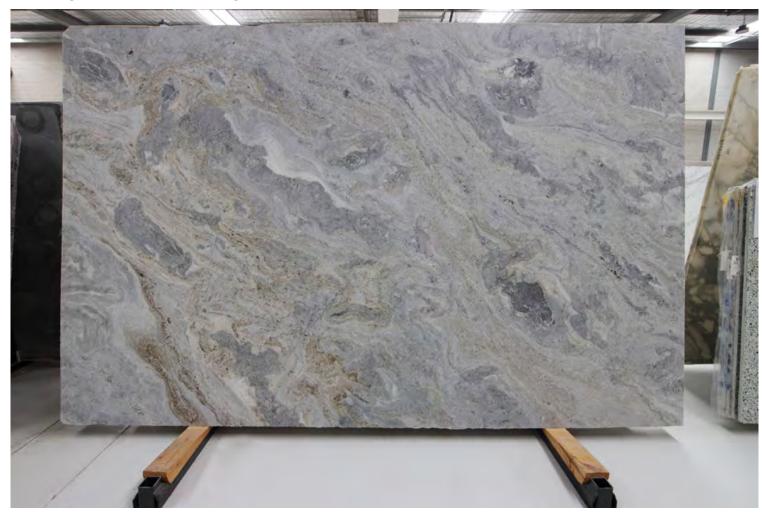

#### **ARASHI MARBLE HONED**

#### PRODUCT SPECIFICATIONS

| SIZES            | FINISHES | TILE EDGE |
|------------------|----------|-----------|
| 20mm RANDOM SLAB | HONED    | RECTIFIED |