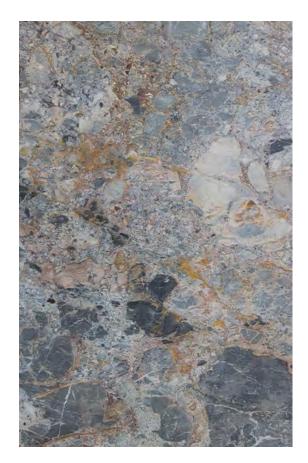

#### **NATIVE ROSE MARBLE POLISH**

#### PRODUCT SPECIFICATIONS

| SIZES            | FINISHES | TILE EDGE |
|------------------|----------|-----------|
| 30mm RANDOM SLAB | POLISH   | RECTIFIED |