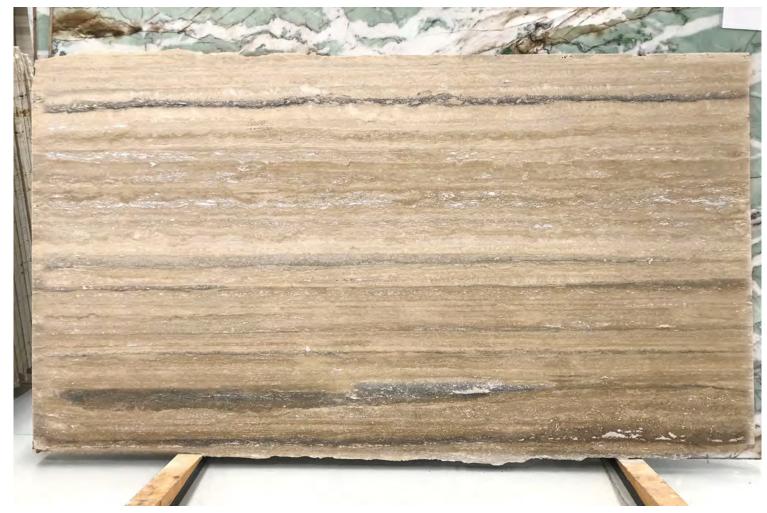

#### TRAVERTINO NOCE HONED

POLISHED AND FILLED

#### PRODUCT SPECIFICATIONS

| SIZES            | FINISHES | TILE EDGE |
|------------------|----------|-----------|
| 20mm RANDOM SLAB | HONED    | RECTIFIED |