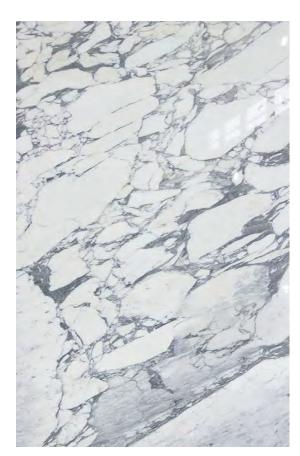

#### **BIANCO STATUARIO MARBLE POLISH**

#### PRODUCT SPECIFICATIONS

| SIZES            | FINISHES | TILE EDGE |
|------------------|----------|-----------|
| 20mm RANDOM SLAB | POLISH   | RECTIFIED |