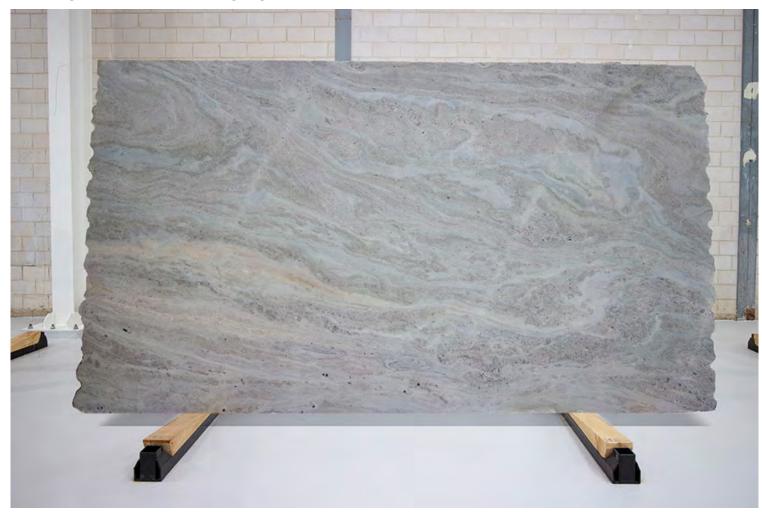

#### **BELIZE GREY MARBLE HONED**

#### PRODUCT SPECIFICATIONS

| SIZES            | FINISHES | TILE EDGE |
|------------------|----------|-----------|
| 20mm RANDOM SLAB | HONED    | RECTIFIED |