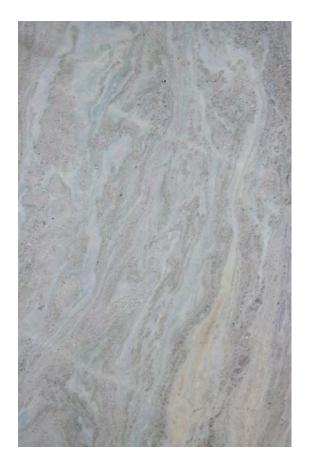

#### TRAVERTINO ALABASTRINO HONED

HONED AND FILLED

#### PRODUCT SPECIFICATIONS

| SIZES            | FINISHES | TILE EDGE |
|------------------|----------|-----------|
| 20mm RANDOM SLAB | HONED    | RECTIFIED |