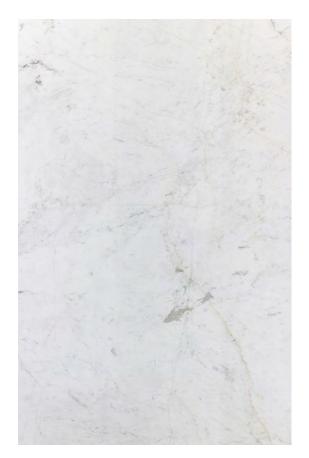

#### **BIANCO STATUARIO MARBLE POLISH**

#### PRODUCT SPECIFICATIONS

| SIZES            | FINISHES | TILE EDGE |
|------------------|----------|-----------|
| 20mm RANDOM SLAB | POLISH   | RECTIFIED |