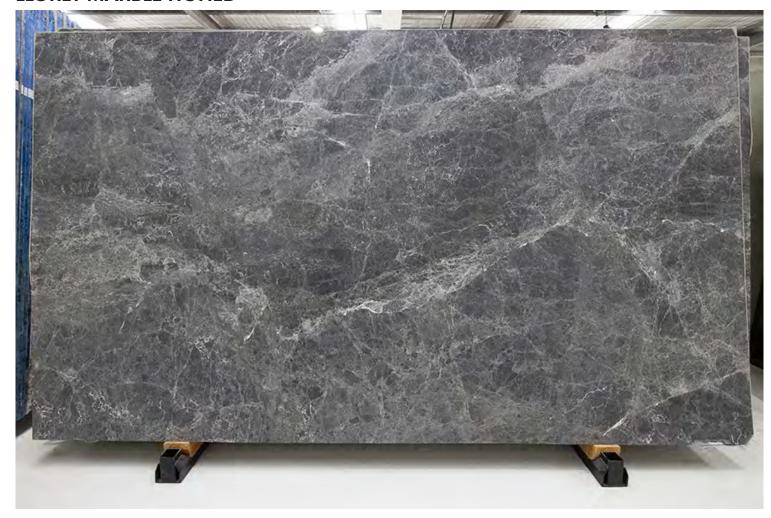

#### **BELIZE GREY MARBLE HONED**

#### PRODUCT SPECIFICATIONS

| SIZES            | FINISHES | TILE EDGE |
|------------------|----------|-----------|
| 20mm RANDOM SLAB | POLISH   | RECTIFIED |