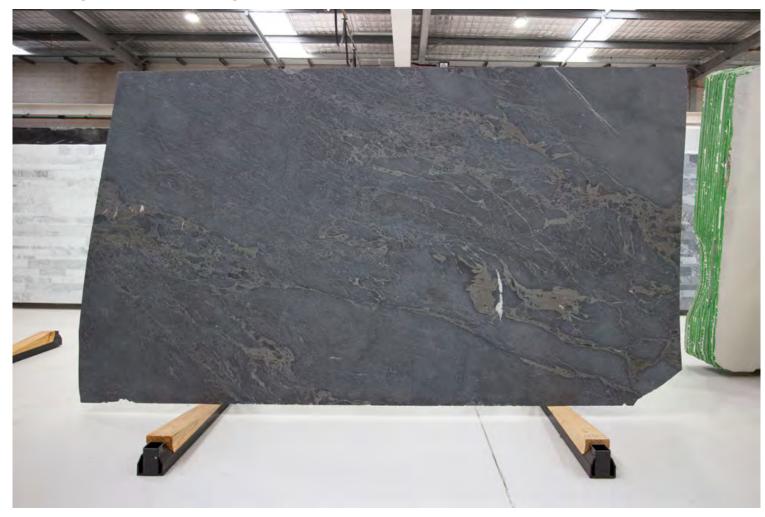

#### **BELIZE GREY MARBLE HONED**

#### PRODUCT SPECIFICATIONS

| SIZES            | FINISHES | TILE EDGE |
|------------------|----------|-----------|
| 20mm RANDOM SLAB | POLISH   | RECTIFIED |