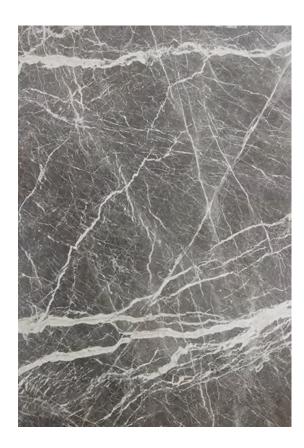

#### **NERO MARQUINA MARBLE POLISH**

#### PRODUCT SPECIFICATIONS

| SIZES            | FINISHES | TILE EDGE |
|------------------|----------|-----------|
| 20mm RANDOM SLAB | POLISH   | RECTIFIED |