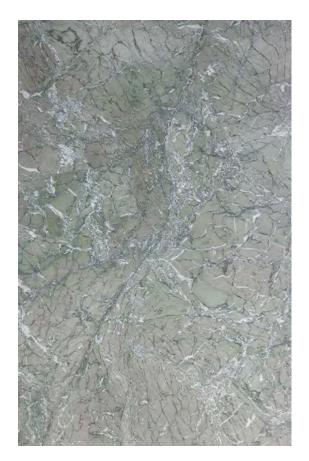

#### **VERDE AOSTA MARBLE HONED**

#### PRODUCT SPECIFICATIONS

| SIZES            | FINISHES | TILE EDGE |
|------------------|----------|-----------|
| 20mm RANDOM SLAB | POLISH   | RECTIFIED |