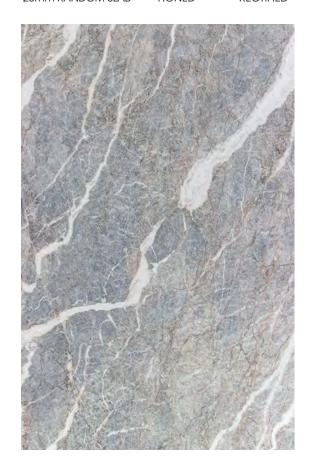

#### **VIGOR QUARZITE POLISH**

#### PRODUCT SPECIFICATIONS

| SIZES            | FINISHES | TILE EDGE |
|------------------|----------|-----------|
| 20mm RANDOM SLAB | HONED    | RECTIFIED |