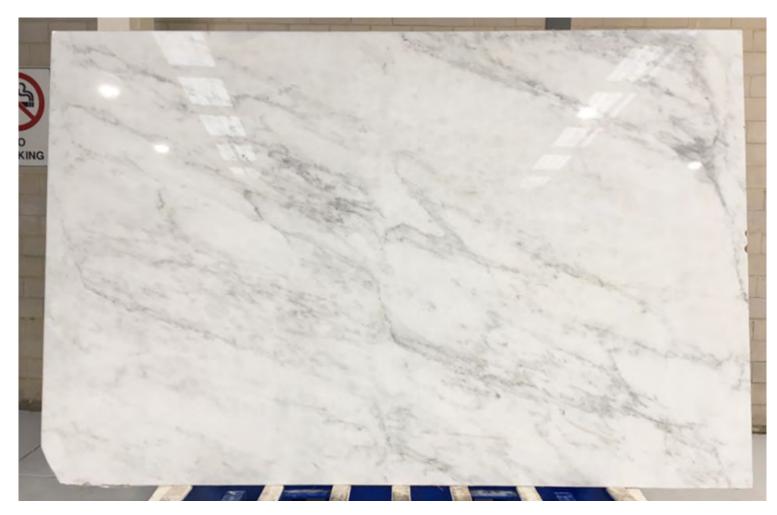

#### **BIANCO STATUARIO MARBLE POLISH**

#### PRODUCT SPECIFICATIONS

| SIZES            | FINISHES | TILE EDGE |
|------------------|----------|-----------|
| 20mm RANDOM SLAB | POLISH   | RECTIFIED |