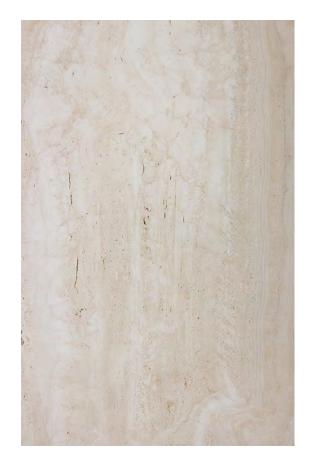

#### TRAVERTINO MAHOGHANY POLISH

RESIN FILLED

#### PRODUCT SPECIFICATIONS

SIZES FINISHES TILE EDGE

20mm RANDOM SLAB HONED RECTIFIED