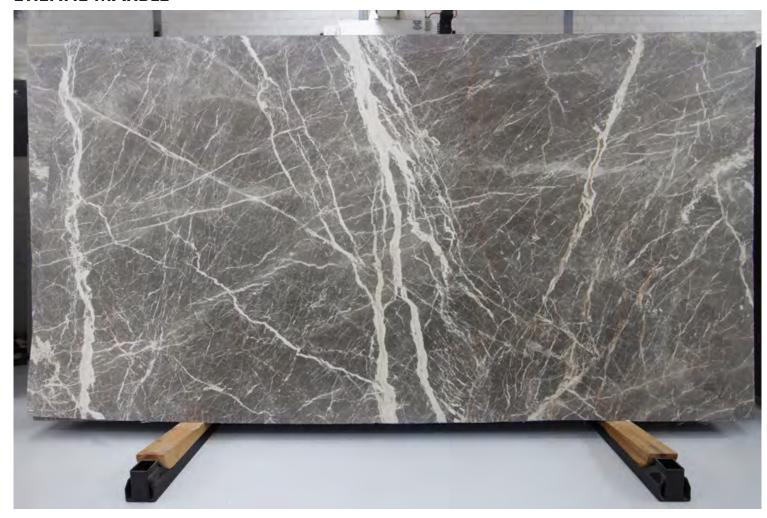

#### **BELIZE GREY MARBLE HONED**

#### PRODUCT SPECIFICATIONS

| SIZES            | FINISHES | TILE EDGE |
|------------------|----------|-----------|
| 20mm RANDOM SLAB | POLISH   | RECTIFIED |