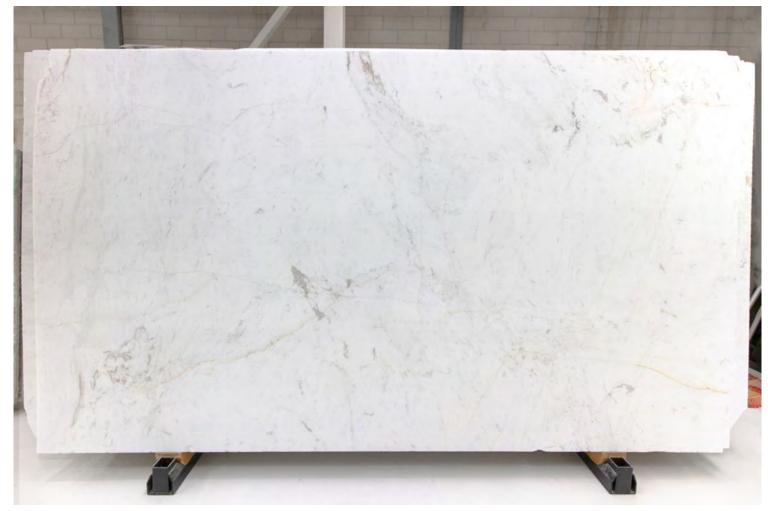

#### **BIANCO STATUARIO MARBLE POLISH**

#### PRODUCT SPECIFICATIONS

| SIZES            | FINISHES | TILE EDGE |
|------------------|----------|-----------|
| 20mm RANDOM SLAB | POLISH   | RECTIFIED |