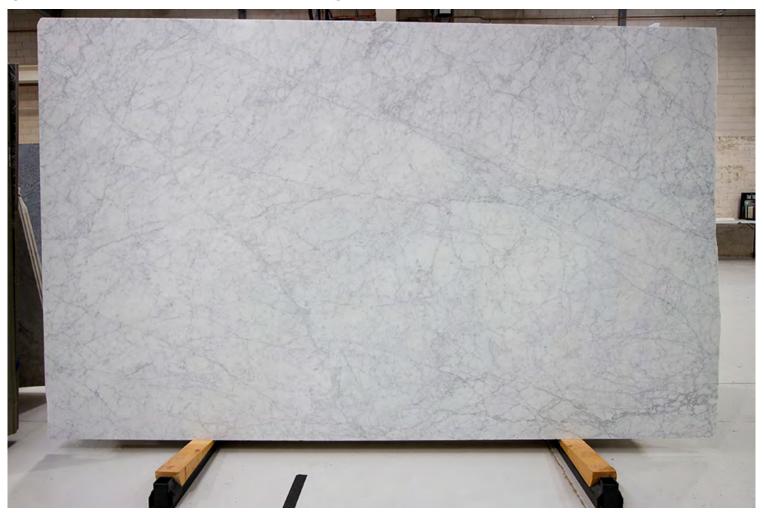

#### **CARRARA EXTRA WHITE MARBLE HONED**

#### PRODUCT SPECIFICATIONS

| SIZES            | FINISHES    | TILE EDGE |
|------------------|-------------|-----------|
| 20mm RANDOM SLAB | SUPER HONED | RECTIFIED |

#### **CARRARA C SUPER MARBLE HONED**