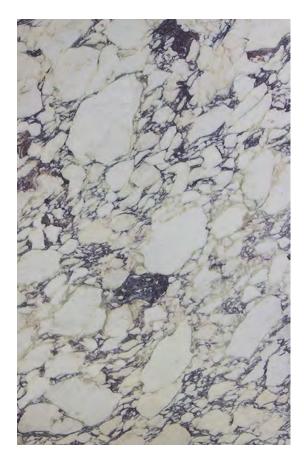

#### **BRONZE AMANI MARBLE POLISH**

#### PRODUCT SPECIFICATIONS

| SIZES            | FINISHES | TILE EDGE |
|------------------|----------|-----------|
| 20mm RANDOM SLAB | POLISH   | RECTIFIED |