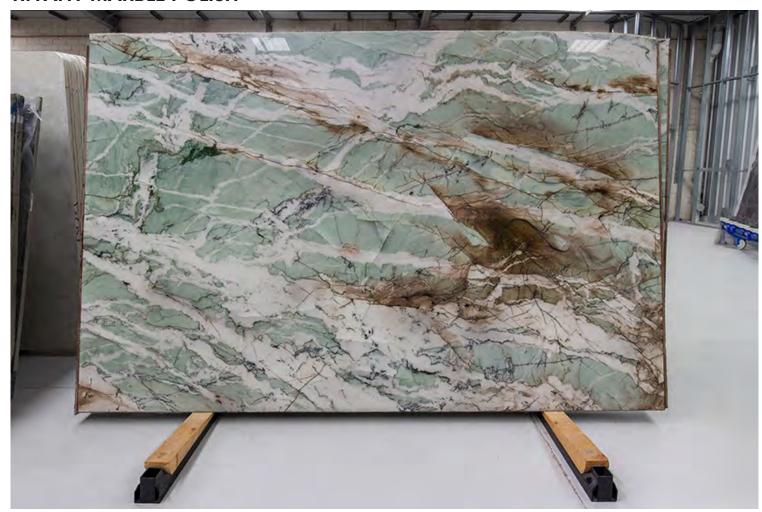

#### MINT GREEN MARBLE HONED

#### PRODUCT SPECIFICATIONS

| SIZES            | FINISHES | TILE EDGE |
|------------------|----------|-----------|
| 20mm RANDOM SLAB | POLISH   | RECTIFIED |

#### MINT GREEN MARBLE POLISH