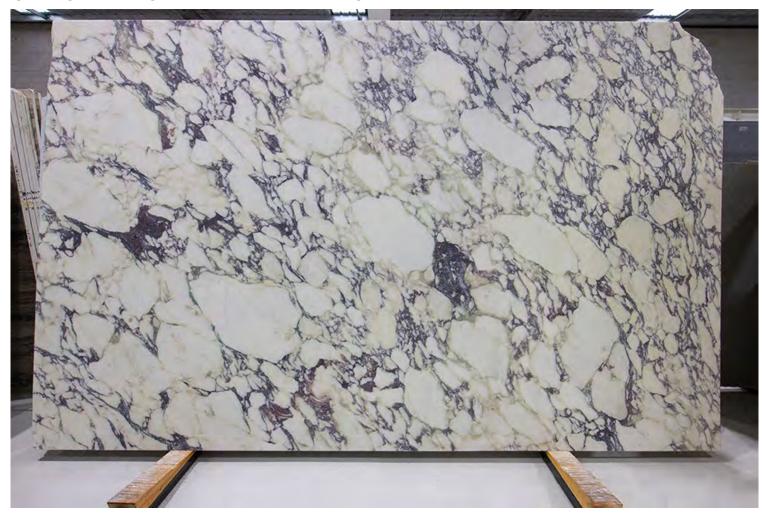

#### **CALACATTA MARBLE POLISH**

#### PRODUCT SPECIFICATIONS

| SIZES            | FINISHES | TILE EDGE |
|------------------|----------|-----------|
| 20mm RANDOM SLAB | POLISH   | RECTIFIED |