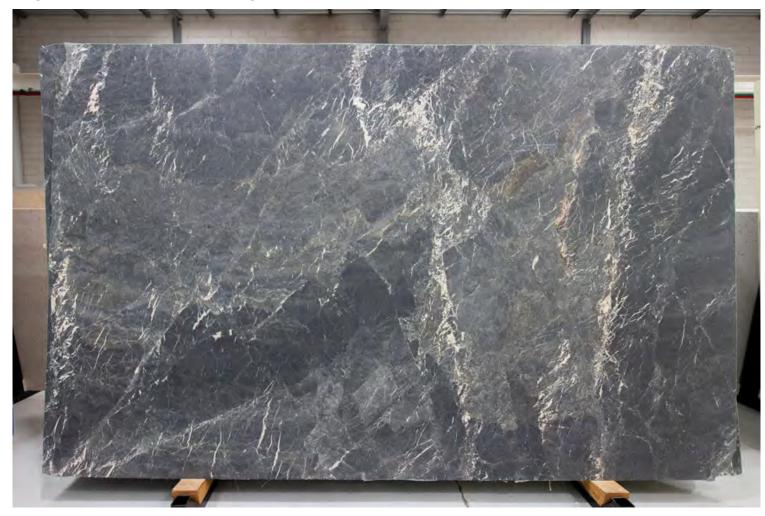

#### **BELIZE GREY MARBLE HONED**

#### PRODUCT SPECIFICATIONS

| SIZES            | FINISHES | TILE EDGE |
|------------------|----------|-----------|
| 20mm RANDOM SLAB | POLISH   | RECTIFIED |