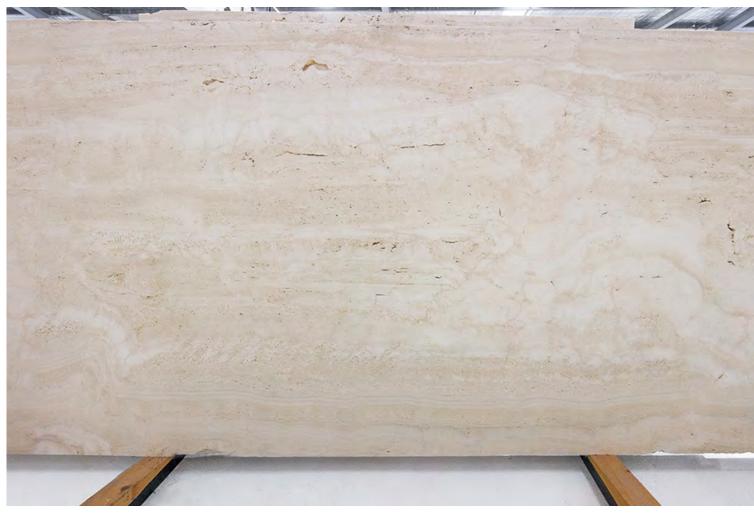

#### TRAVERTINO ALABASTRINO HONED

HONED AND FILLED

#### PRODUCT SPECIFICATIONS

| SIZES            | FINISHES | TILE EDGE |
|------------------|----------|-----------|
| 20mm RANDOM SLAB | HONED    | RECTIFIED |