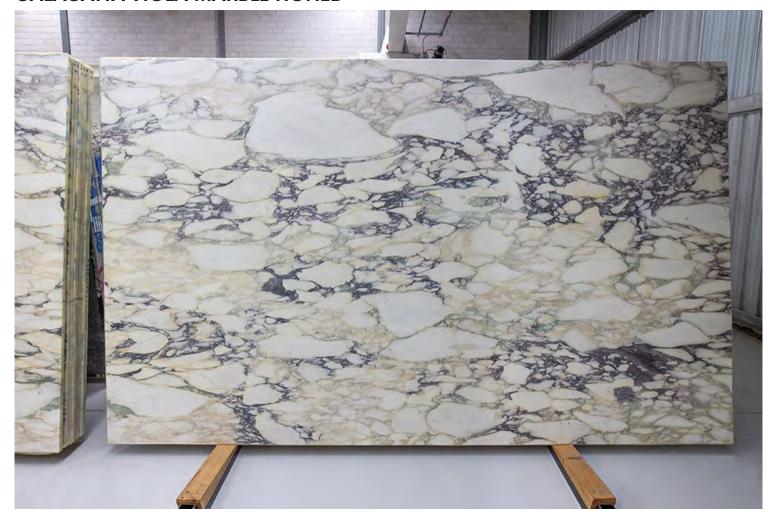

#### **BRONZE AMANI MARBLE POLISH**

#### PRODUCT SPECIFICATIONS

| SIZES            | FINISHES | TILE EDGE |
|------------------|----------|-----------|
| 20mm RANDOM SLAB | POLISH   | RECTIFIED |