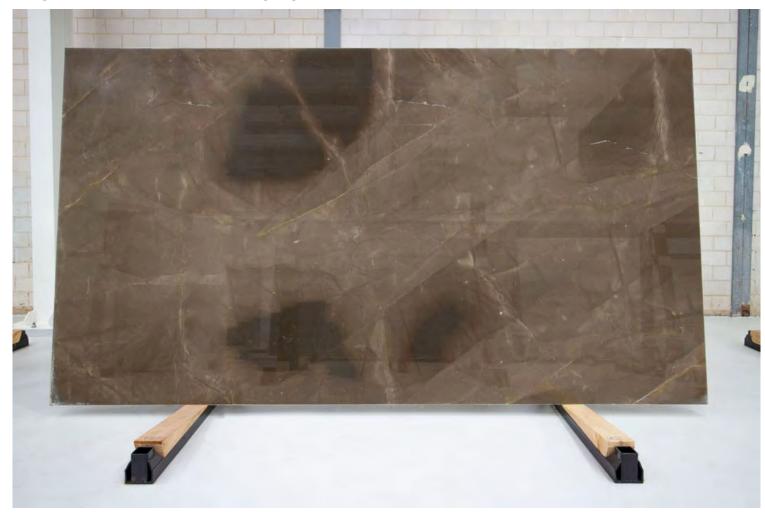

#### **BRONZE AMANI MARBLE POLISH**

#### PRODUCT SPECIFICATIONS

| SIZES            | FINISHES | TILE EDGE |
|------------------|----------|-----------|
| 20mm RANDOM SLAB | POLISH   | RECTIFIED |