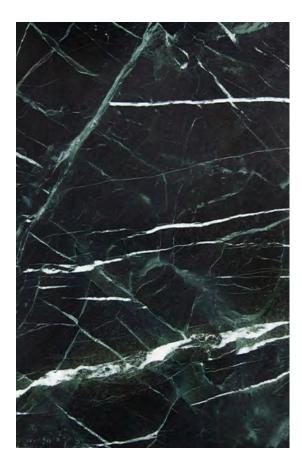

#### **ROSSO LEVANTO MARBLE HONED**

#### PRODUCT SPECIFICATIONS

| SIZES            | FINISHES | TILE EDGE |
|------------------|----------|-----------|
| 20mm RANDOM SLAB | POLISH   | RECTIFIED |