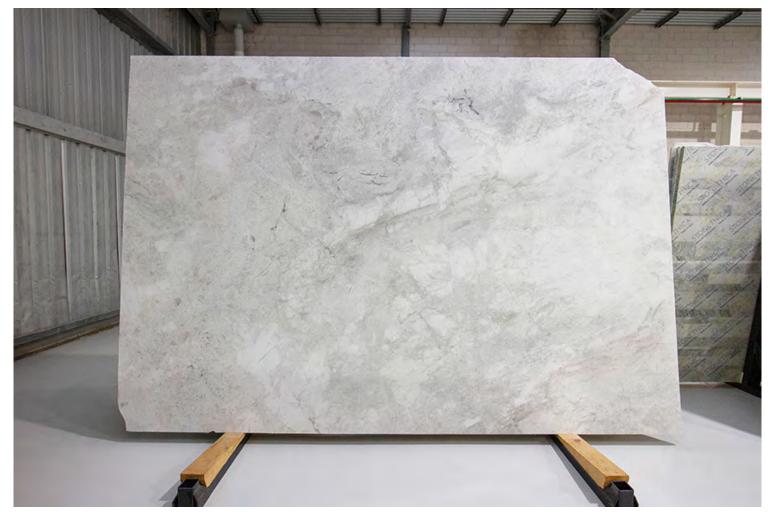

#### **ARASHI MARBLE HONED**

#### PRODUCT SPECIFICATIONS

| SIZES            | FINISHES | TILE EDGE |
|------------------|----------|-----------|
| 20mm RANDOM SLAB | HONED    | RECTIFIED |