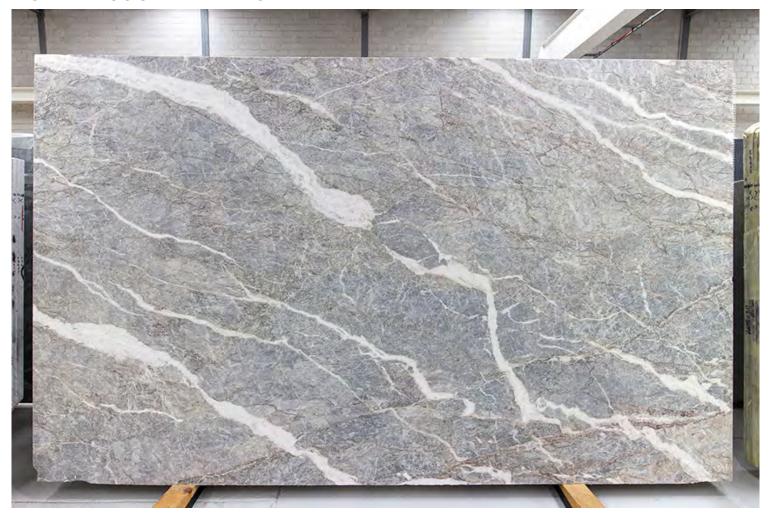

#### **BELIZE GREY MARBLE HONED**

#### PRODUCT SPECIFICATIONS

| SIZES            | FINISHES | TILE EDGE |
|------------------|----------|-----------|
| 20mm RANDOM SLAB | POLISH   | RECTIFIED |