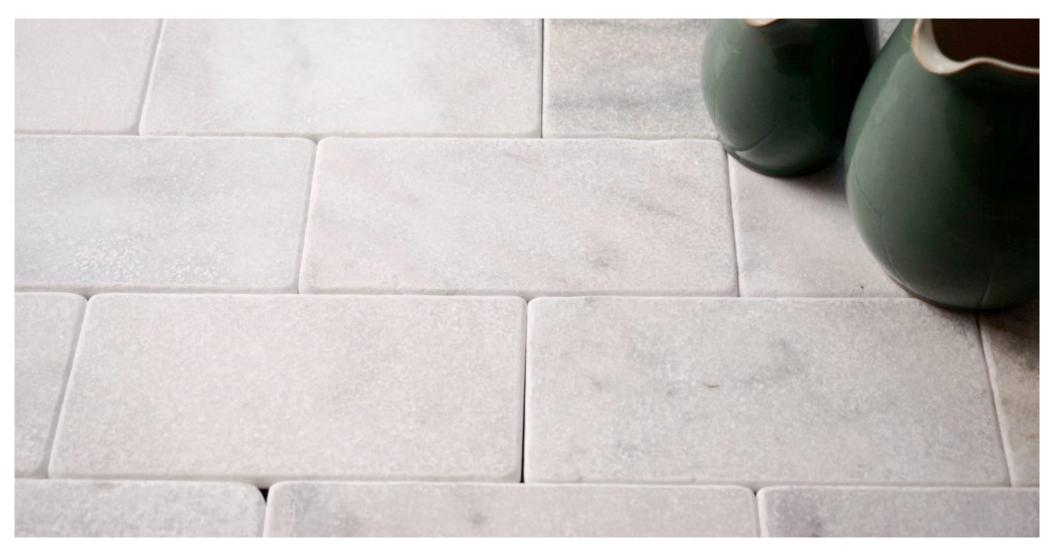

### **Tumbled**

Our collection of TUMBLED natural stone tiles, available in two beautiful stones with a 200x400x10mm format.

**PRODUCT TYPE**: Natural stone

**COLOURS:** Bianco Carrara and Opal Grigio

**SIZES**: 200x400x10mm

Rectified edges

FINISHES/USAGE: Tumbled/Wall and floor

**AESTHETIC QUALITIES:** Soft tumbled finish

TECHINICAL INFO:

- Use fast-setting adhesive suitable for moisture sensitive stone.
- Apply sealers during the installation process.
- Use stone friendly grout and silicones.

#### **FORMATS**

200x400x10mm

BIANCO CARRARA TUMBLED

**OPAL GRIGIO TUMBLED** 