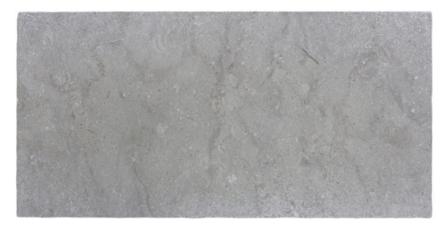

### **Tumbled**

Our collection of TUMBLED natural stone tiles, available in two beautiful stones with a 200x400x10mm format.

**PRODUCT TYPE**: Natural stone

**COLOURS:** Bianco Carrara and Opal Grigio

**SIZES**: 200x400x10mm

#### **FORMATS**

200x400x10mm

BIANCO CARRARA TUMBLED

**OPAL GRIGIO TUMBLED** 