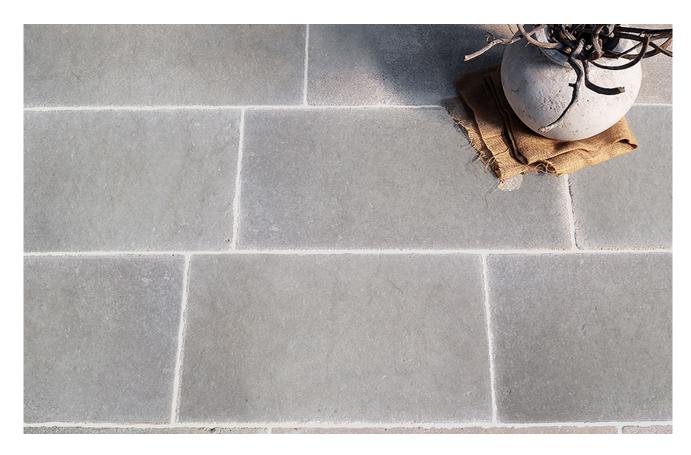

### **Tumbled**



Our collection of TUMBLED natural stone tiles, available in two beautiful stones with a 200x400x10mm format.

**PRODUCT TYPE**: Natural stone

**COLOURS:** Bianco Carrara and Opal Grigio

**SIZES**: 200x400x10mm

Rectified edges

FINISHES/USAGE: Tumbled/Wall and floor

**AESTHETIC QUALITIES:** Soft tumbled finish

TECHINICAL INFO:

- Use fast-setting adhesive suitable for moisture sensitive stone.
- Apply sealers during the installation process.
- Use stone friendly grout and silicones.

VARIATION:





## **Tumbled**

#### PRODUCT SPECIFICATIONS

SIZES FINISHES SLIP RATINGS TILE EDGE

200x400x10mm TUMBLED - RECTIFIED

#### **FORMATS**

200x400x10mm



BIANCO CARRARA TUMBLED



**OPAL GRIGIO TUMBLED** 



# **Tumbled**

#### LIFESTYLES