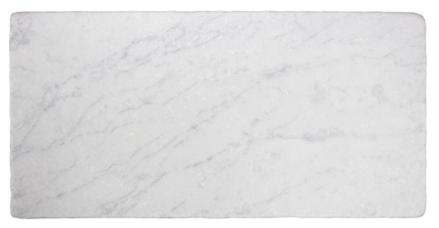

### **Tumbled**

Our collection of TUMBLED natural stone tiles, available in two beautiful stones with a 200x400x10mm format.

**PRODUCT TYPE**: Natural stone

**COLOURS:** Bianco Carrara and Opal Grigio

**SIZES**: 200x400x10mm

#### **FORMATS**

200x400x10mm

BIANCO CARRARA TUMBLED

**OPAL GRIGIO TUMBLED** 