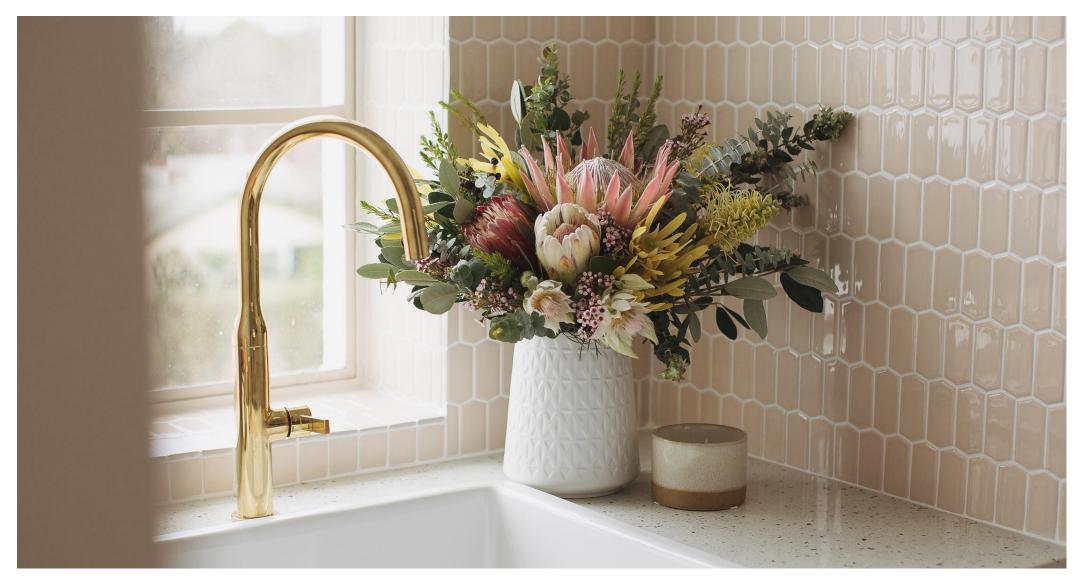

Available in eleven colours and featuring modern, minimalistic tones, our new glazed porcelain SAVOY mosaics are a contemporary design on a classic shape.

**PRODUCT TYPE:** Glazed Porcelain Mosaic

COLOURS: White, Forged Iron, Pearl Blue, Crystal Pink,

Grey, Almond Milk, Bitter Chocolate, Teal,

Dark Blue

**SIZES**: 297x307mm

Non-Rectified edges

FINISHES/USAGE: Gloss/Wall

Matt/ Soft Shoe Floor

**AESTHETIC QUALITIES:** Polygon mosaic in modern colours

**TECHNICAL DATA**: See last page