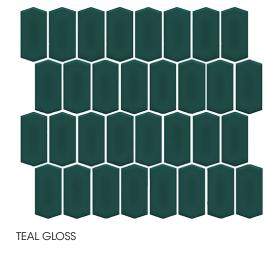

Grey, Almond Milk, Bitter Chocolate, Teal,

Dark Blue

**SIZES**: 297x307mm

Non-Rectified edges

FINISHES/USAGE: Gloss/Wall

Matt/ Soft Shoe Floor

**AESTHETIC QUALITIES:** Polygon mosaic in modern colours

**TECHNICAL DATA**: See last page