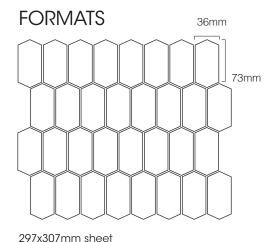

Grey, Almond Milk, Bitter Chocolate, Teal,

Dark Blue

**SIZES**: 297x307mm

Non-Rectified edges

FINISHES/USAGE: Gloss/Wall

Matt/ Soft Shoe Floor

**AESTHETIC QUALITIES:** Polygon mosaic in modern colours

**TECHNICAL DATA**: See last page

297x307mm sheet

DARK BLUE GLOSS

BITTER CHOCOLATE GLOSS