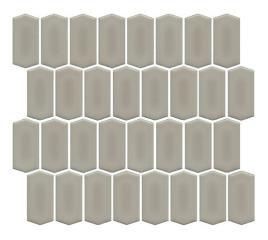

l,

Dark Blue

**SIZES**: 297x307mm

Non-Rectified edges

FINISHES/USAGE: Gloss/Wall

Matt/ Soft Shoe Floor

**AESTHETIC QUALITIES:** Polygon mosaic in modern colours

**TECHNICAL DATA**: See last page

VARIATION:





#### PRODUCT SPECIFICATIONS

| SIZES     | FINISHES | SLIP RATING | TILE EDGE     |
|-----------|----------|-------------|---------------|
| 297x307mm | GLOSS    | -           | NON-RECTIFIED |
| 297x307mm | MATT     | -           | NON-RECTIFIED |











FORGED IRON MATT FOR



#### PRODUCT SPECIFICATIONS

| SIZES     | FINISHES | SLIP RATING | TILE EDGE     |
|-----------|----------|-------------|---------------|
| 297x307mm | GLOSS    | -           | NON-RECTIFIED |
| 297x307mm | MATT     | -           | NON-RECTIFIED |









ALMOND MILK GLOSS



PEARL BLUE GLOSS



GREY GLOSS



#### PRODUCT SPECIFICATIONS

| SIZES     | FINISHES | SLIP RATING | TILE EDGE     |
|-----------|----------|-------------|---------------|
| 297x307mm | GLOSS    | -           | NON-RECTIFIED |
| 297x307mm | MATT     | -           | NON-RECTIFIED |



297x307mm sheet



DARK BLUE GLOSS





BITTER CHOCOLATE GLOSS