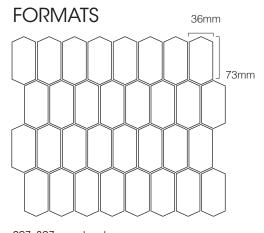

Grey, Almond Milk, Bitter Chocolate, Teal,

Dark Blue

**SIZES**: 297x307mm

Non-Rectified edges

FINISHES/USAGE: Gloss/Wall

Matt/ Soft Shoe Floor

**AESTHETIC QUALITIES:** Polygon mosaic in modern colours

**TECHNICAL DATA**: See last page

297x307mm sheet

DARK BLUE GLOSS

BITTER CHOCOLATE GLOSS