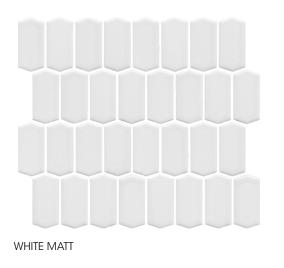

Grey, Almond Milk, Bitter Chocolate, Teal,

Dark Blue

**SIZES**: 297x307mm

Non-Rectified edges

FINISHES/USAGE: Gloss/Wall

Matt/ Soft Shoe Floor

**AESTHETIC QUALITIES:** Polygon mosaic in modern colours

**TECHNICAL DATA**: See last page

ALMOND MILK GLOSS

PEARL BLUE GLOSS

GREY GLOSS