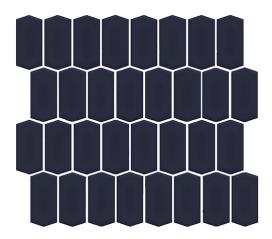

| TILE EDGE     |
|-----------|----------|-------------|---------------|
| 297x307mm | GLOSS    | -           | NON-RECTIFIED |
| 297x307mm | MATT     | -           | NON-RECTIFIED |











FORGED IRON MATT FOR



#### PRODUCT SPECIFICATIONS

| SIZES     | FINISHES | SLIP RATING | TILE EDGE     |
|-----------|----------|-------------|---------------|
| 297x307mm | GLOSS    | -           | NON-RECTIFIED |
| 297x307mm | MATT     | -           | NON-RECTIFIED |









ALMOND MILK GLOSS



PEARL BLUE GLOSS



GREY GLOSS



#### PRODUCT SPECIFICATIONS

| SIZES     | FINISHES | SLIP RATING | TILE EDGE     |
|-----------|----------|-------------|---------------|
| 297x307mm | GLOSS    | -           | NON-RECTIFIED |
| 297x307mm | MATT     | -           | NON-RECTIFIED |



297x307mm sheet



DARK BLUE GLOSS





BITTER CHOCOLATE GLOSS