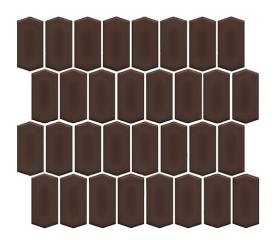

Available in eleven colours and featuring modern, minimalistic tones, our new glazed porcelain SAVOY mosaics are a contemporary design on a classic shape.

**PRODUCT TYPE:** Glazed Porcelain Mosaic

COLOURS: White, Forged Iron, Pearl Blue, Crystal Pink,

Grey, Almond Milk, Bitter Chocolate, Teal,

Dark Blue

**SIZES**: 297x307mm

Non-Rectified edges

FINISHES/USAGE: Gloss/Wall

Matt/ Soft Shoe Floor

**AESTHETIC QUALITIES:** Polygon mosaic in modern colours

**TECHNICAL DATA**: See last page

297x307mm sheet

DARK BLUE GLOSS

BITTER CHOCOLATE GLOSS