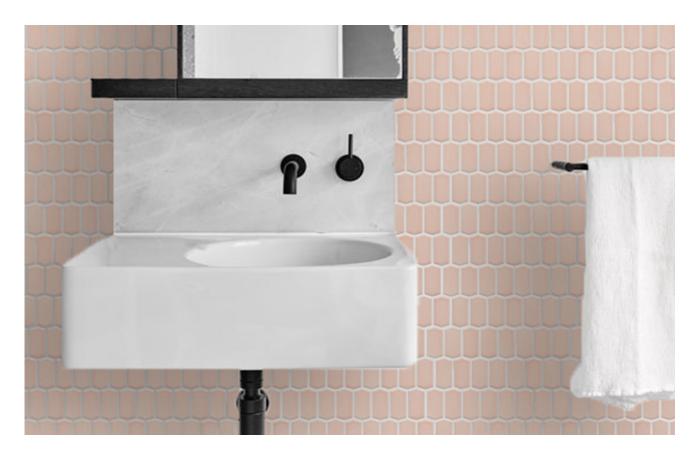

Available in eleven colours and featuring modern, minimalistic tones, our new glazed porcelain SAVOY mosaics are a contemporary design on a classic shape.

**PRODUCT TYPE:** Glazed Porcelain Mosaic

COLOURS: White, Forged Iron, Pearl Blue, Crystal Pink,

Grey, Almond Milk, Bitter Chocolate, Teal,

Dark Blue

**SIZES**: 297x307mm

Non-Rectified edges

FINISHES/USAGE: Gloss/Wall

Matt/ Soft Shoe Floor

**AESTHETIC QUALITIES:** Polygon mosaic in modern colours

**TECHNICAL DATA**: See last page