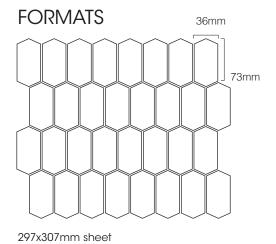

Grey, Almond Milk, Bitter Chocolate, Teal,

Dark Blue

**SIZES**: 297x307mm

Non-Rectified edges

FINISHES/USAGE: Gloss/Wall

Matt/ Soft Shoe Floor

**AESTHETIC QUALITIES:** Polygon mosaic in modern colours

**TECHNICAL DATA**: See last page

297x307mm sheet

DARK BLUE GLOSS

BITTER CHOCOLATE GLOSS