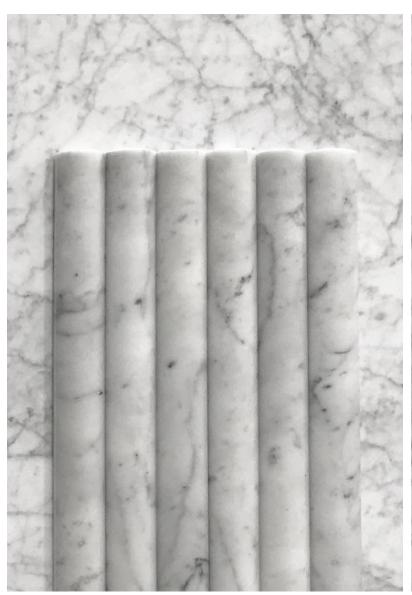

CONCAVE HONED



#### PRODUCT SPECIFICATIONS

| SIZES    | FINISHES | SLIP RATING | TILE EDGE |
|----------|----------|-------------|-----------|
| 50x900mm | HONED    | -           | RECTIFIED |

#### **FORMATS**



ZAMORA TRAVERTINE ORB HONED



ZAMORA TRAVERTINE CONCAVE HONED



#### PRODUCT SPECIFICATIONS

| SIZES    | FINISHES | SLIP RATING | TILE EDGE |
|----------|----------|-------------|-----------|
| 50x900mm | HONED    | -           | RECTIFIED |

### **FORMATS**



CARRARA C ORB HONED



CARRARA C CONCAVE HONED



#### PRODUCT SPECIFICATIONS

| SIZES    | FINISHES | SLIP RATING | TILE EDGE |
|----------|----------|-------------|-----------|
| 50x900mm | HONED    | -           | RECTIFIED |

#### **FORMATS**



ROSSO ASIAGO ORB HONED



ROSSO ASIAGO CONCAVE HONED



















#### **TECHNICAL INFORMATION**

- Use fast setting adhesives
- Apply sealers such as DRY TREAT during the installation process
- Use stone friendly grout and silicones

XL Flutes are a decorative design element for vertical surfaces and should be handled with care. The product should be supported on both ends, preferably carried vertically when handled once removed the Styrofoam boxes.

Installation should be completed using stone suitable fast setting adhesive or silicone to a flat, non-moisture sensitive substrate. Upon installation, the stone should be sealed with appropriate stone sealer.