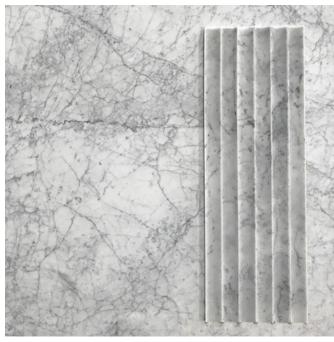

silicons

Seal before and after grouting

**VARIATION:** 





#### PRODUCT SPECIFICATIONS

| SIZES    | FINISHES | SLIP RATING | TILE EDGE |
|----------|----------|-------------|-----------|
| 50x900mm | HONED    | -           | RECTIFIED |

### **FORMATS**



ROSA ZARCI ORB HONED



ROSA ZARCI CONCAVE HONED



#### PRODUCT SPECIFICATIONS

| SIZES    | FINISHES | SLIP RATING | TILE EDGE |
|----------|----------|-------------|-----------|
| 50x900mm | HONED    | -           | RECTIFIED |

#### **FORMATS**



ZAMORA TRAVERTINE ORB HONED



ZAMORA TRAVERTINE CONCAVE HONED



#### PRODUCT SPECIFICATIONS

| SIZES    | FINISHES | SLIP RATING | TILE EDGE |
|----------|----------|-------------|-----------|
| 50x900mm | HONED    | -           | RECTIFIED |

### **FORMATS**



CARRARA C ORB HONED



CARRARA C CONCAVE HONED



#### PRODUCT SPECIFICATIONS

| SIZES    | FINISHES | SLIP RATING | TILE EDGE |
|----------|----------|-------------|-----------|
| 50x900mm | HONED    | -           | RECTIFIED |

#### **FORMATS**



ROSSO ASIAGO ORB HONED



ROSSO ASIAGO CONCAVE HONED



















#### **TECHNICAL INFORMATION**

- Use fast setting adhesives
- Apply sealers such as DRY TREAT during the installation process
- Use stone friendly grout and silicones

XL Flutes are a decorative design element for vertical surfaces and should be handled with care. The product should be supported on both ends, preferably carried vertically when handled once removed the Styrofoam boxes.

Installation should be completed using stone suitable fast setting adhesive or silicone to a flat, non-moistu