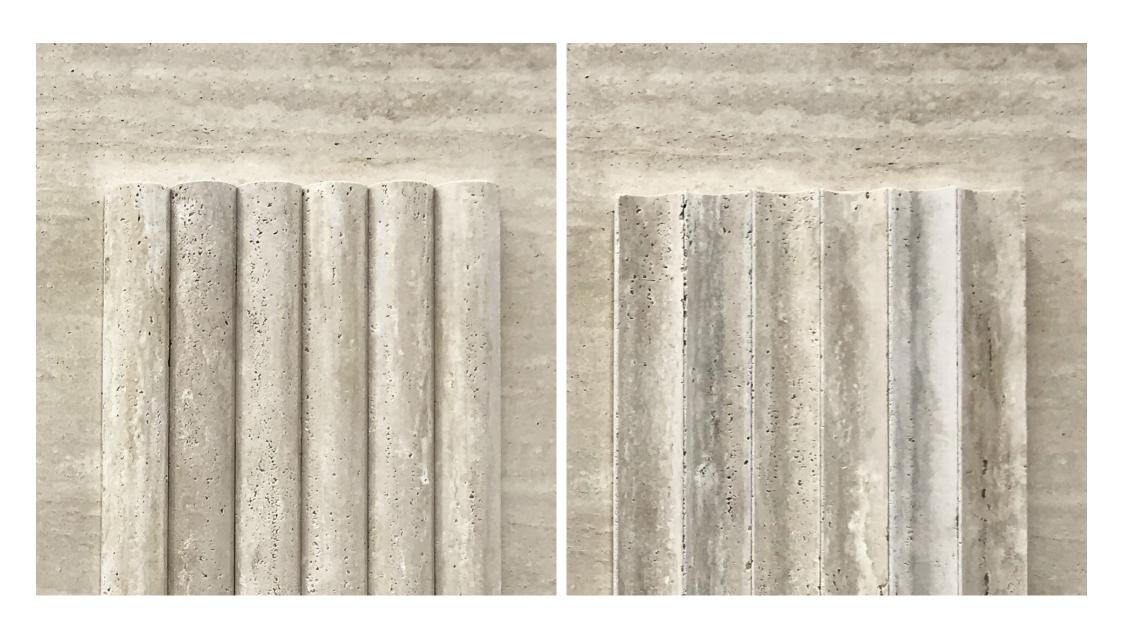

A ZARCI CONCAVE HONED



#### PRODUCT SPECIFICATIONS

| SIZES    | FINISHES | SLIP RATING | TILE EDGE |
|----------|----------|-------------|-----------|
| 50x900mm | HONED    | -           | RECTIFIED |

#### **FORMATS**



ZAMORA TRAVERTINE ORB HONED



ZAMORA TRAVERTINE CONCAVE HONED



#### PRODUCT SPECIFICATIONS

| SIZES    | FINISHES | SLIP RATING | TILE EDGE |
|----------|----------|-------------|-----------|
| 50x900mm | HONED    | -           | RECTIFIED |

### **FORMATS**



CARRARA C ORB HONED



CARRARA C CONCAVE HONED



#### PRODUCT SPECIFICATIONS

| SIZES    | FINISHES | SLIP RATING | TILE EDGE |
|----------|----------|-------------|-----------|
| 50x900mm | HONED    | -           | RECTIFIED |

#### **FORMATS**



ROSSO ASIAGO ORB HONED



ROSSO ASIAGO CONCAVE HONED



















#### **TECHNICAL INFORMATION**

- Use fast setting adhesives
- Apply sealers such as DRY TREAT during the installation process
- Use stone friendly grout and silicones

XL Flutes are a decorative design element for vertical surfaces and should be handled with care. The product should be supported on both ends, preferably carried vertically when handled once removed the Styrofoam boxes.

Installation should be completed using stone suitable fast setting adhesive or silicone to a flat, non-moisture sensitive substrate. Upon installation, the stone should be sealed with appropriate stone sealer.