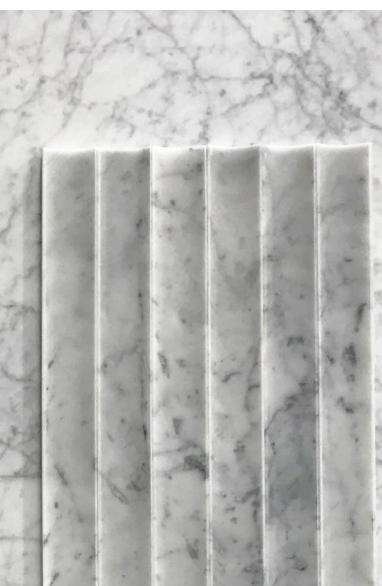

NCAVE HONED



#### PRODUCT SPECIFICATIONS

| SIZES    | FINISHES | SLIP RATING | TILE EDGE |
|----------|----------|-------------|-----------|
| 50x900mm | HONED    | -           | RECTIFIED |

#### **FORMATS**



ZAMORA TRAVERTINE ORB HONED



ZAMORA TRAVERTINE CONCAVE HONED



#### PRODUCT SPECIFICATIONS

| SIZES    | FINISHES | SLIP RATING | TILE EDGE |
|----------|----------|-------------|-----------|
| 50x900mm | HONED    | -           | RECTIFIED |

### **FORMATS**



CARRARA C ORB HONED



CARRARA C CONCAVE HONED



#### PRODUCT SPECIFICATIONS

| SIZES    | FINISHES | SLIP RATING | TILE EDGE |
|----------|----------|-------------|-----------|
| 50x900mm | HONED    | -           | RECTIFIED |

#### **FORMATS**



ROSSO ASIAGO ORB HONED



ROSSO ASIAGO CONCAVE HONED



















#### **TECHNICAL INFORMATION**

- Use fast setting adhesives
- Apply sealers such as DRY TREAT during the installation process
- Use stone friendly grout and silicones

XL Flutes are a decorative design element for vertical surfaces and should be handled with care. The product should be supported on both ends, preferably carried vertically when handled once removed the Styrofoam boxes.

Installation should be completed using stone suitable fast setting adhesive or silicone to a flat, non-moisture sensitive substrate. Upon installation, the stone should be sealed with appropriate stone sealer.