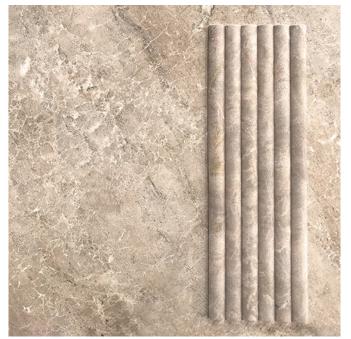

n both a concave and orb shape. Each XL Flute has a matching natural stone slab allowing it to be a perfect combination of colour and surface. Suitable for wall only.

**PRODUCT TYPE**: Natural stone wall tile

COLOURS: Rosa Zarci, Zamora Travertine, Carrara C

and Rosso Asiago

SIZES: 50x900mm Concave and Orb

Rectified edges

FINISHES/USAGE: Honed / Wall only

**AESTHETIC QUALITIES:** 3D natural stone tiles

TECHINICAL INFO: • U

Use adhesive suitable for moisture sensitive stone ie Mapei Keralastic T

Use stone sensitive grout and silicons

Seal before and after grouting

**VARIATION:** 





#### PRODUCT SPECIFICATIONS

| SIZES    | FINISHES | SLIP RATING | TILE EDGE |
|----------|----------|-------------|-----------|
| 50x900mm | HONED    | -           | RECTIFIED |

### **FORMATS**



ROSA ZARCI ORB HONED



ROSA ZARCI CONCAVE HONED



#### PRODUCT SPECIFICATIONS

| SIZES    | FINISHES | SLIP RATING | TILE EDGE |
|----------|----------|-------------|-----------|
| 50x900mm | HONED    | -           | RECTIFIED |

#### **FORMATS**



ZAMORA TRAVERTINE ORB HONED



ZAMORA TRAVERTINE CONCAVE HONED



#### PRODUCT SPECIFICATIONS

| SIZES    | FINISHES | SLIP RATING | TILE EDGE |
|----------|----------|-------------|-----------|
| 50x900mm | HONED    | -           | RECTIFIED |

### **FORMATS**



CARRARA C ORB HONED



CARRARA C CONCAVE HONED



#### PRODUCT SPECIFICATIONS

| SIZES    | FINISHES | SLIP RATING | TILE EDGE |
|----------|----------|-------------|-----------|
| 50x900mm | HONED    | -           | RECTIFIED |

#### **FORMATS**



ROSSO ASIAGO ORB HONED



ROSSO