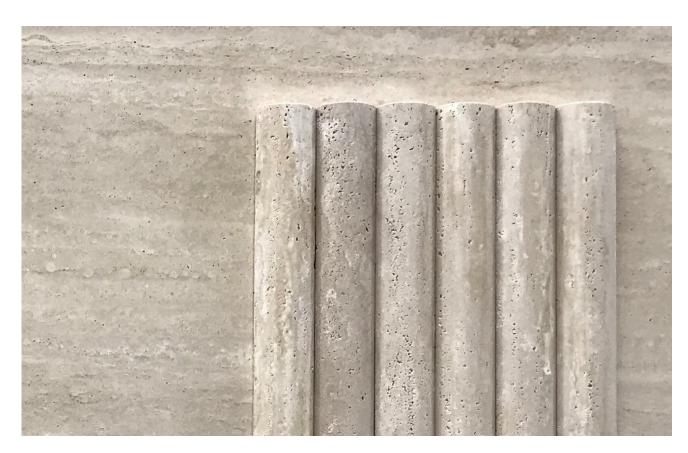

Designed in-house by Skheme, XL Flutes is our latest 3D natural stone creation featuring three beautiful stone colours and available in both a concave and orb shape. Each XL Flute has a matching natural stone slab allowing it to be a perfect combination of colour and surface. Suitable for wall only.

**PRODUCT TYPE**: Natural stone wall tile

COLOURS: Rosa Zarci, Zamora Travertine, Carrara C

and Rosso Asiago

SIZES: 50x900mm Concave and Orb

Rectified edges

FINISHES/USAGE: Honed / Wall only

**AESTHETIC QUALITIES:** 3D natural stone tiles

TECHINICAL INFO: • U

Use adhesive suitable for moisture sensitive stone ie Mapei Keralastic T

Use stone sensitive grout and silicons

Seal before and after grouting

**VARIATION:** 





#### PRODUCT SPECIFICATIONS

| SIZES    | FINISHES | SLIP RAT