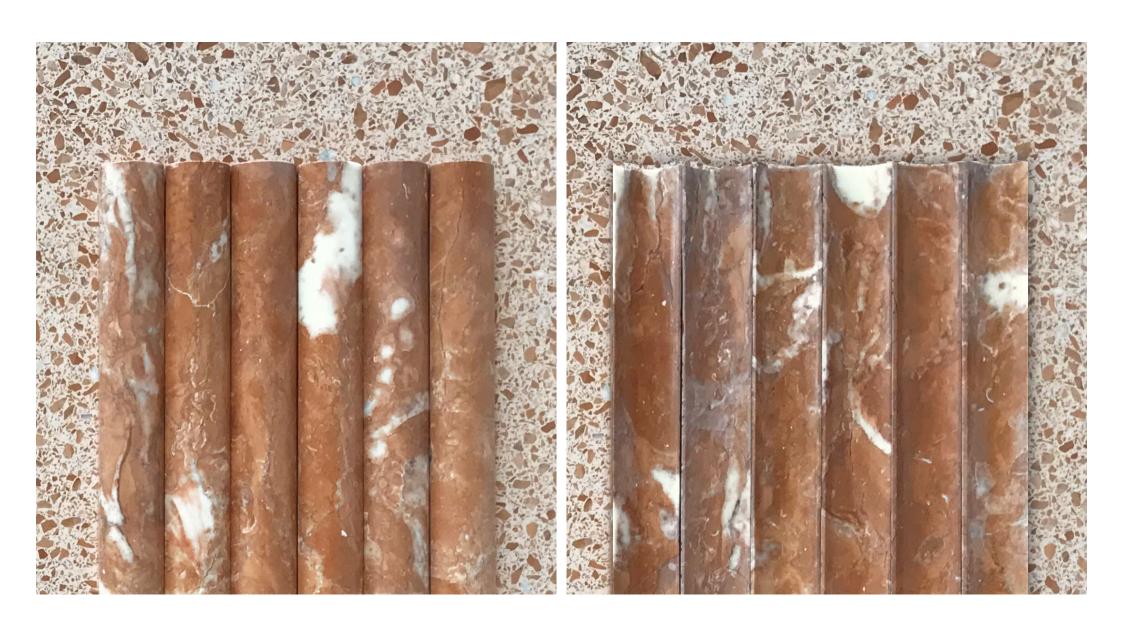

RCI CONCAVE HONED



#### PRODUCT SPECIFICATIONS

| SIZES    | FINISHES | SLIP RATING | TILE EDGE |
|----------|----------|-------------|-----------|
| 50x900mm | HONED    | -           | RECTIFIED |

#### **FORMATS**



ZAMORA TRAVERTINE ORB HONED



ZAMORA TRAVERTINE CONCAVE HONED



#### PRODUCT SPECIFICATIONS

| SIZES    | FINISHES | SLIP RATING | TILE EDGE |
|----------|----------|-------------|-----------|
| 50x900mm | HONED    | -           | RECTIFIED |

### **FORMATS**



CARRARA C ORB HONED



CARRARA C CONCAVE HONED



#### PRODUCT SPECIFICATIONS

| SIZES    | FINISHES | SLIP RATING | TILE EDGE |
|----------|----------|-------------|-----------|
| 50x900mm | HONED    | -           | RECTIFIED |

#### **FORMATS**



ROSSO ASIAGO ORB HONED



ROSSO ASIAGO CONCAVE HONED



















#### **TECHNICAL INFORMATION**

- Use fast setting adhesives
- Apply sealers such as DRY TREAT during the installation process
- Use stone friendly grout and silicones

XL Flutes are a decorative design element for vertical surfaces and should be handled with care. The product should be supported on both ends, preferably carried vertically when handled once removed the Styrofoam boxes.

Installation should be completed using stone suitable fast setting adhesive or silicone to a flat, non-moisture sensitive substrate. Upon installation, the stone should be sealed with appropriate stone sealer.