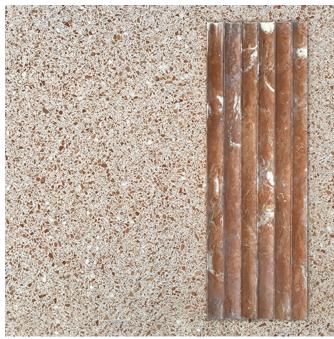

ATS**



ROSA ZARCI ORB HONED



ROSA ZARCI CONCAVE HONED



#### PRODUCT SPECIFICATIONS

| SIZES    | FINISHES | SLIP RATING | TILE EDGE |
|----------|----------|-------------|-----------|
| 50x900mm | HONED    | -           | RECTIFIED |

#### **FORMATS**



ZAMORA TRAVERTINE ORB HONED



ZAMORA TRAVERTINE CONCAVE HONED



#### PRODUCT SPECIFICATIONS

| SIZES    | FINISHES | SLIP RATING | TILE EDGE |
|----------|----------|-------------|-----------|
| 50x900mm | HONED    | -           | RECTIFIED |

### **FORMATS**



CARRARA C ORB HONED



CARRARA C CONCAVE HONED



#### PRODUCT SPECIFICATIONS

| SIZES    | FINISHES | SLIP RATING | TILE EDGE |
|----------|----------|-------------|-----------|
| 50x900mm | HONED    | -           | RECTIFIED |

#### **FORMATS**



ROSSO ASIAGO ORB HONED



ROSSO ASIAGO CONCAVE HONED



















#### **TECHNICAL INFORMATION**

- Use fast setting adhesives
- Apply sealers such as DRY TREAT during the installation process
- Use stone friendly grout and silicones

XL Flutes are a decorative design element for vertical surfaces and should be handled with care. The product should be supported on both ends, preferably carried vertically when handled once removed the Styrofoam boxes.

Installation should be completed using stone suitable fast setting adhesive or silicone to a flat, non-moisture sensitive substrate. Upon installation, the stone should be sealed with appropriate stone sealer.