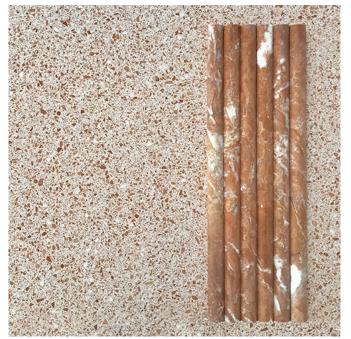

| RECTIFIED |

### **FORMATS**



ROSA ZARCI ORB HONED



ROSA ZARCI CONCAVE HONED



#### PRODUCT SPECIFICATIONS

| SIZES    | FINISHES | SLIP RATING | TILE EDGE |
|----------|----------|-------------|-----------|
| 50x900mm | HONED    | -           | RECTIFIED |

#### **FORMATS**



ZAMORA TRAVERTINE ORB HONED



ZAMORA TRAVERTINE CONCAVE HONED



#### PRODUCT SPECIFICATIONS

| SIZES    | FINISHES | SLIP RATING | TILE EDGE |
|----------|----------|-------------|-----------|
| 50x900mm | HONED    | -           | RECTIFIED |

### **FORMATS**



CARRARA C ORB HONED



CARRARA C CONCAVE HONED



#### PRODUCT SPECIFICATIONS

| SIZES    | FINISHES | SLIP RATING | TILE EDGE |
|----------|----------|-------------|-----------|
| 50x900mm | HONED    | -           | RECTIFIED |

#### **FORMATS**



ROSSO ASIAGO ORB HONED



ROSSO ASIAGO CONCAVE HONED



















#### **TECHNICAL INFORMATION**

- Use fast setting adhesives
- Apply sealers such as DRY TREAT during the installation process
- Use stone friendly grout and silicones

XL Flutes are a decorative design element for vertical surfaces and should be handled with care. The product should be supported on both ends, preferably carried vertically when handled once removed the Styrofoam boxes.

Installation should be completed using stone suitable fast setting adhesive or silicone to a flat, non-moisture sensitive substrate. Upon installation, the stone should be sealed with appropriate stone sealer.