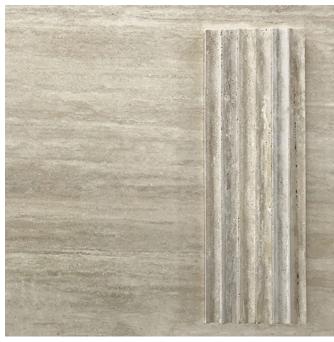

ES: 50x900mm Concave and Orb

Rectified edges

FINISHES/USAGE: Honed / Wall only

**AESTHETIC QUALITIES:** 3D natural stone tiles

TECHINICAL INFO: • U

Use adhesive suitable for moisture sensitive stone ie Mapei Keralastic T

Use stone sensitive grout and silicons

Seal before and after grouting

**VARIATION:** 





#### PRODUCT SPECIFICATIONS

| SIZES    | FINISHES | SLIP RATING | TILE EDGE |
|----------|----------|-------------|-----------|
| 50x900mm | HONED    | -           | RECTIFIED |

### **FORMATS**



ROSA ZARCI ORB HONED



ROSA ZARCI CONCAVE HONED



#### PRODUCT SPECIFICATIONS

| SIZES    | FINISHES | SLIP RATING | TILE EDGE |
|----------|----------|-------------|-----------|
| 50x900mm | HONED    | -           | RECTIFIED |

#### **FORMATS**



ZAMORA TRAVERTINE ORB HONED



ZAMORA TRAVERTINE CONCAVE HONED



#### PRODUCT SPECIFICATIONS

| SIZES    | FINISHES | SLIP RATING | TILE EDGE |
|----------|----------|-------------|-----------|
| 50x900mm | HONED    | -           | RECTIFIED |

### **FORMATS**



CARRARA C ORB HONED



CARRARA C CONCAVE HONED



#### PRODUCT SPECIFICATIONS

| SIZES    | FINISHES | SLIP RATING | TILE EDGE |
|----------|----------|-------------|-----------|
| 50x900mm | HONED    | -           | RECTIFIED |

#### **FORMATS**



ROSSO ASIAGO ORB HONED



ROSSO ASIAGO CONCAVE HONED



















#### **TECHNICAL INFORMATION**

- Use fast setting adhesives
- Apply sealers such as DRY TREAT during the installation process
- Use stone friendly grout and silicones

XL Flutes are a decorative design element for vertical surfaces and shoul