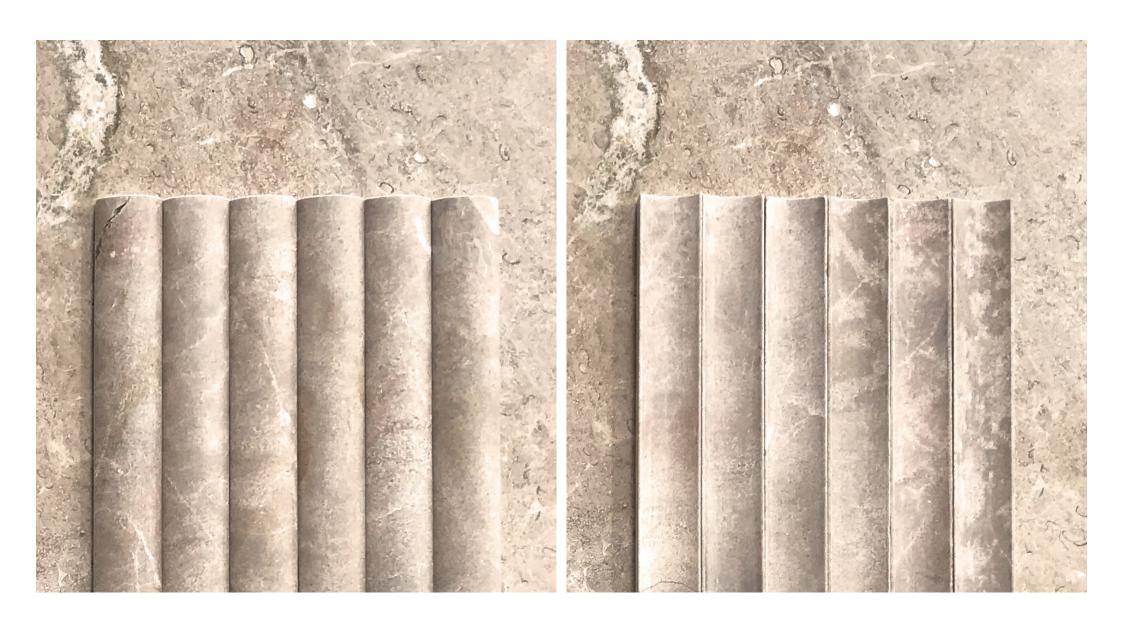

ROSA ZARCI CONCAVE HONED



#### PRODUCT SPECIFICATIONS

| SIZES    | FINISHES | SLIP RATING | TILE EDGE |
|----------|----------|-------------|-----------|
| 50x900mm | HONED    | -           | RECTIFIED |

#### **FORMATS**



ZAMORA TRAVERTINE ORB HONED



ZAMORA TRAVERTINE CONCAVE HONED



#### PRODUCT SPECIFICATIONS

| SIZES    | FINISHES | SLIP RATING | TILE EDGE |
|----------|----------|-------------|-----------|
| 50x900mm | HONED    | -           | RECTIFIED |

### **FORMATS**



CARRARA C ORB HONED



CARRARA C CONCAVE HONED



#### PRODUCT SPECIFICATIONS

| SIZES    | FINISHES | SLIP RATING | TILE EDGE |
|----------|----------|-------------|-----------|
| 50x900mm | HONED    | -           | RECTIFIED |

#### **FORMATS**



ROSSO ASIAGO ORB HONED



ROSSO ASIAGO CONCAVE HONED



















#### **TECHNICAL INFORMATION**

- Use fast setting adhesives
- Apply sealers such as DRY TREAT during the installation process
- Use stone friendly grout and silicones

XL Flutes are a decorative design element for vertical surfaces and should be handled with care. The product should be supported on both ends, preferably carried vertically when handled once removed the Styrofoam boxes.

Installation should be completed using stone suitable fast setting adhesive or silicone to a flat, non-moisture sensitive substrate. Upon installation, the stone should be sealed with appropriate stone sealer.