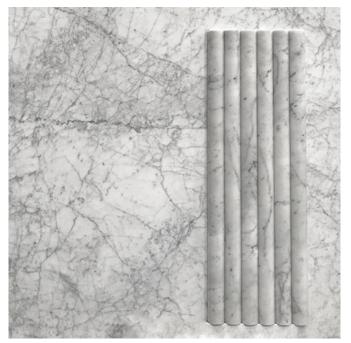

ne sensitive grout and silicons

Seal before and after grouting

**VARIATION:** 





#### PRODUCT SPECIFICATIONS

| SIZES    | FINISHES | SLIP RATING | TILE EDGE |
|----------|----------|-------------|-----------|
| 50x900mm | HONED    | -           | RECTIFIED |

### **FORMATS**



ROSA ZARCI ORB HONED



ROSA ZARCI CONCAVE HONED



#### PRODUCT SPECIFICATIONS

| SIZES    | FINISHES | SLIP RATING | TILE EDGE |
|----------|----------|-------------|-----------|
| 50x900mm | HONED    | -           | RECTIFIED |

#### **FORMATS**



ZAMORA TRAVERTINE ORB HONED



ZAMORA TRAVERTINE CONCAVE HONED



#### PRODUCT SPECIFICATIONS

| SIZES    | FINISHES | SLIP RATING | TILE EDGE |
|----------|----------|-------------|-----------|
| 50x900mm | HONED    | -           | RECTIFIED |

### **FORMATS**



CARRARA C ORB HONED



CARRARA C CONCAVE HONED



#### PRODUCT SPECIFICATIONS

| SIZES    | FINISHES | SLIP RATING | TILE EDGE |
|----------|----------|-------------|-----------|
| 50x900mm | HONED    | -           | RECTIFIED |

#### **FORMATS**



ROSSO ASIAGO ORB HONED



ROSSO ASIAGO CONCAVE HONED



















#### **TECHNICAL INFORMATION**

- Use fast setting adhesives
- Apply sealers such as DRY TREAT during the installation process
- Use stone friendly grout and silicones

XL Flutes are a decorative design element for vertical surfaces and should be handled with care. The product should be supported on both ends, preferably carried vertically when handled once removed the Styrofoam boxes.

Installation should be completed using stone suitable fast setting adhesive or silicon