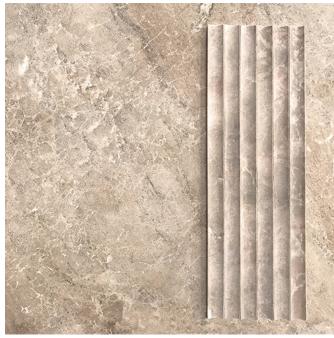

shape. Each XL Flute has a matching natural stone slab allowing it to be a perfect combination of colour and surface. Suitable for wall only.

**PRODUCT TYPE**: Natural stone wall tile

COLOURS: Rosa Zarci, Zamora Travertine, Carrara C

and Rosso Asiago

SIZES: 50x900mm Concave and Orb

Rectified edges

FINISHES/USAGE: Honed / Wall only

**AESTHETIC QUALITIES:** 3D natural stone tiles

TECHINICAL INFO: • U

Use adhesive suitable for moisture sensitive stone ie Mapei Keralastic T

Use stone sensitive grout and silicons

Seal before and after grouting

**VARIATION:** 





#### PRODUCT SPECIFICATIONS

| SIZES    | FINISHES | SLIP RATING | TILE EDGE |
|----------|----------|-------------|-----------|
| 50x900mm | HONED    | -           | RECTIFIED |

### **FORMATS**



ROSA ZARCI ORB HONED



ROSA ZARCI CONCAVE HONED



#### PRODUCT SPECIFICATIONS

| SIZES    | FINISHES | SLIP RATING | TILE EDGE |
|----------|----------|-------------|-----------|
| 50x900mm | HONED    | -           | RECTIFIED |

#### **FORMATS**



ZAMORA TRAVERTINE ORB HONED



ZAMORA TRAVERTINE CONCAVE HONED



#### PRODUCT SPECIFICATIONS

| SIZES    | FINISHES | SLIP RATING | TILE EDGE |
|----------|----------|-------------|-----------|
| 50x900mm | HONED    | -           | RECTIFIED |

### **FORMATS**



CARRARA C ORB HONED



CARRARA C CONCAVE HONED



#### PRODUCT SPECIFICATIONS

| SIZES    | FINISHES | SLIP RATING | TILE EDGE |
|----------|----------|-------------|-----------|
| 50x900mm | HONED    | -           | RECTIFIED |

#### **FORMATS**



ROSSO ASIAGO ORB HONED



ROSSO ASIAGO CONCAVE HONED