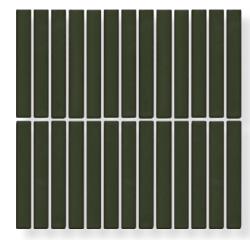

### **FORMAT**

TERRA GLOSS

**BOTTLE GREEN GLOSS** 

DARK TAN GLOSS

**CHARCOAL GLOSS** 