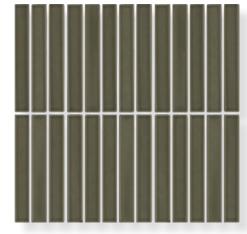

### **FORMAT**

TERRA GLOSS

**BOTTLE GREEN GLOSS** 

DARK TAN GLOSS

**CHARCOAL GLOSS** 