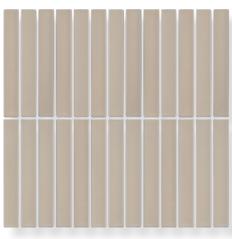

#### **FORMAT**

WHITE GLOSS

**OLIVE GLOSS** 

PALE PUTTY GLOSS

SKY BLUE GLOSS