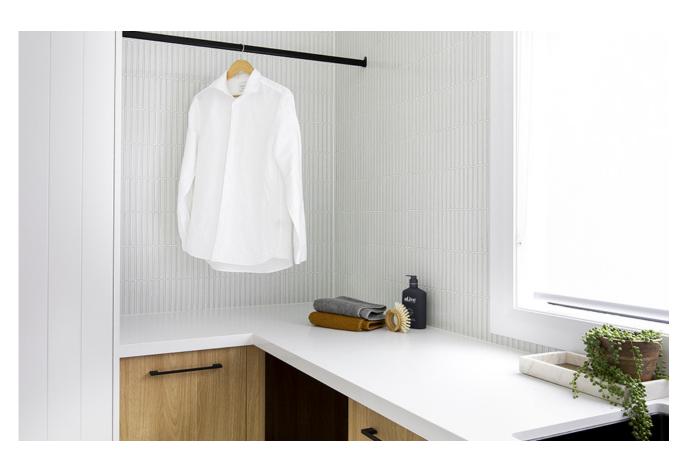

The SCOOP series is a glazed porcelain mosaic in a stack bond format with a subtle antique edge and a concave surface. SCOOP is perfect for bathrooms, kitchens and feature walls and is available in a gloss finish.

FINISHES/USAGE: Gloss (Wall only)

**AESTHETIC QUALITIES:** Glazed, stack bond mosaic with subtle

antique edges

**TECHNICAL DATA**: More technical data on the last page

**VARIATION:** 