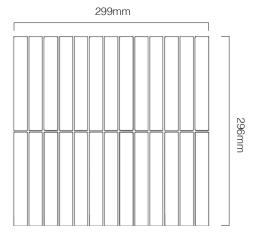

**PRODUCT TYPE:** Glazed Porcelain Mosaic

COLOURS: White, Pale Putty, Olive, Sky Blue, Terra,

Dark Tan, Bottle Green and Charcoal

SIZES: 296x299mm (Sheet size)

20x145mm (Individual mosaic size)

Non-Rectified edges

#### PRODUCT SPECIFICATIONS

| SIZES    | FINISHES | TILE EDGE     |
|----------|----------|---------------|
| 20x145mm | GLOSS    | NON-RECTIFIED |