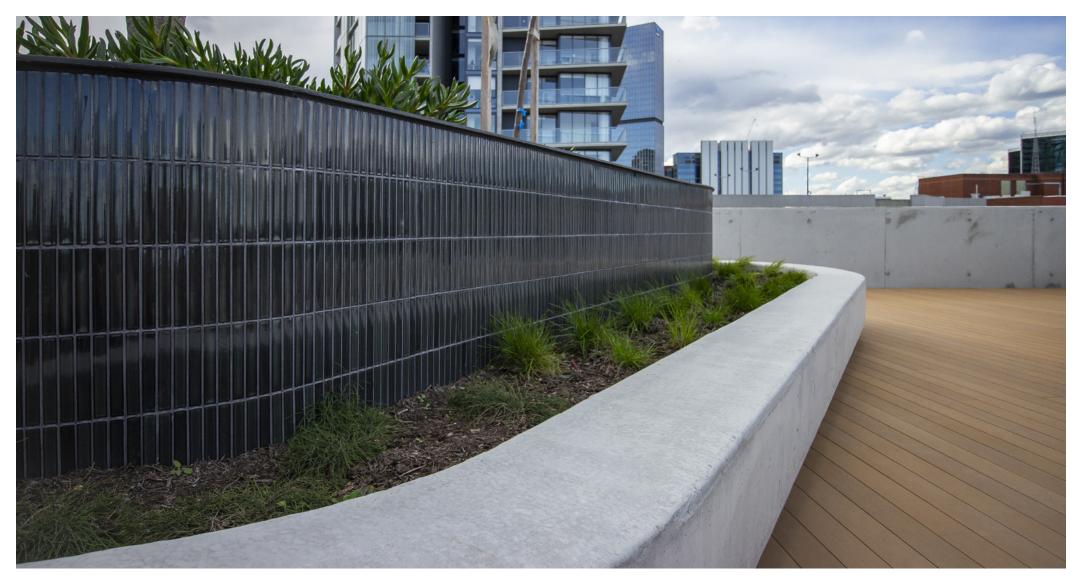

The SCOOP series is a glazed porcelain mosaic in a stack bond format with a subtle antique edge and a concave surface. SCOOP is perfect for bathrooms, kitchens and feature walls and is available in a gloss finish.

### **FORMAT**

TERRA GLOSS

**BOTTLE GREEN GLOSS** 

DARK TAN GLOSS

**CHARCOAL GLOSS** 