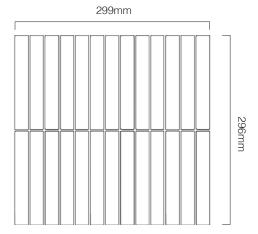

**PRODUCT TYPE:** Glazed Porcelain Mosaic

COLOURS: White, Pale Putty, Olive, Sky Blue, Terra,

Dark Tan, Bottle Green and Charcoal

SIZES: 296x299mm (Sheet size)

20x145mm (Individual mosaic size)

Non-Rectified edges

#### PRODUCT SPECIFICATIONS

| SIZES    | FINISHES | TILE EDGE     |
|----------|----------|---------------|
| 20x145mm | GLOSS    | NON-RECTIFIED |