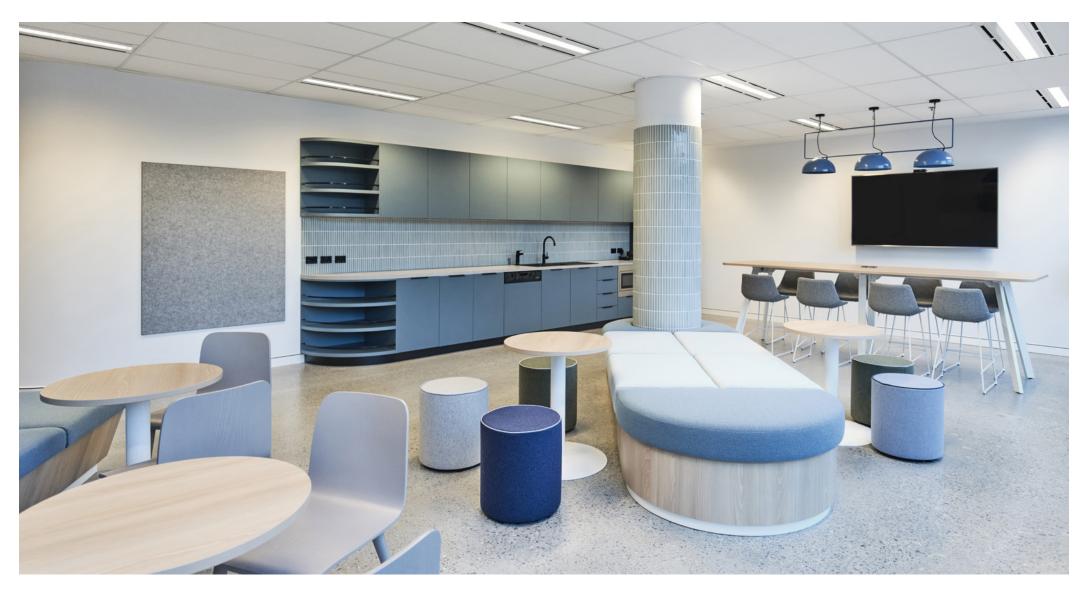

The SCOOP series is a glazed porcelain mosaic in a stack bond format with a subtle antique edge and a concave surface. SCOOP is perfect for bathrooms, kitchens and feature walls and is available in a gloss finish.