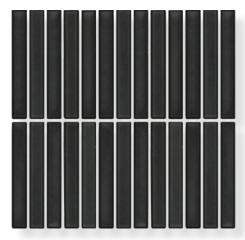

The SCOOP series is a glazed porcelain mosaic in a stack bond format with a subtle antique edge and a concave surface. SCOOP is perfect for bathrooms, kitchens and feature walls and is available in a gloss finish.

**PRODUCT TYPE:** Glazed Porcelain Mosaic

COLOURS: White, Pale Putty, Olive, Sky Blue, Terra,

Dark Tan, Bottle Green and Charcoal

SIZES: 296x299mm (Sheet size)

20x145mm (Individual mosaic size)

Non-Rectified edges

FINISHES/USAGE: Gloss (Wall only)

**AESTHETIC QUALITIES:** Glazed, stack bond mosaic with subtle

antique edges

**TECHNICAL DATA**: More technical data on the last page

**VARIATION:** 