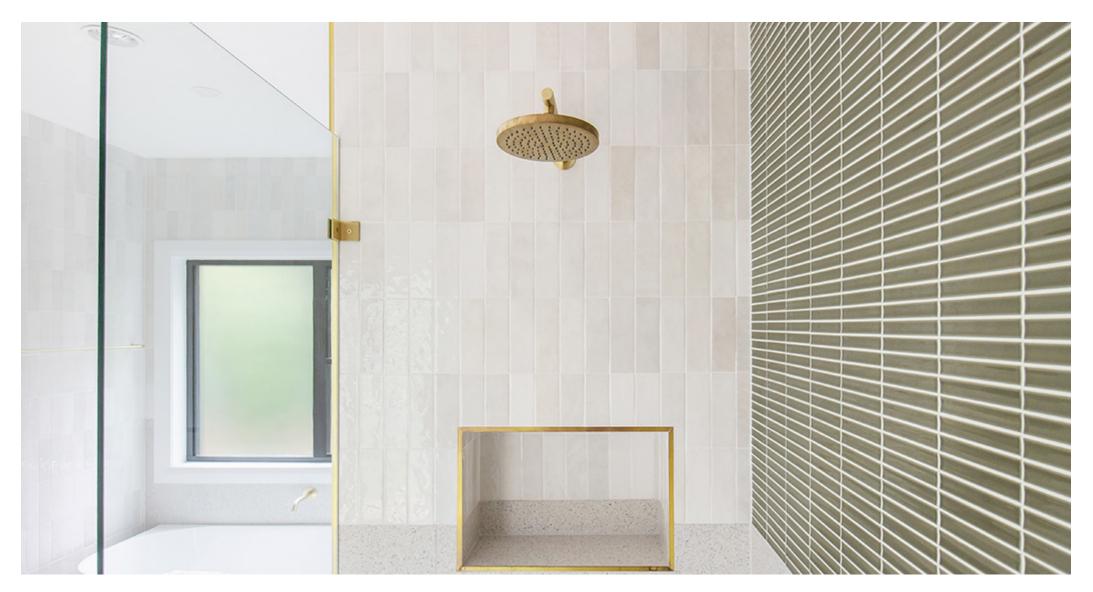

The SCOOP series is a glazed porcelain mosaic in a stack bond format with a subtle antique edge and a concave surface. SCOOP is perfect for bathrooms, kitchens and feature walls and is available in a gloss finish.

#### **FORMAT**

WHITE GLOSS

**OLIVE GLOSS** 

PALE PUTTY GLOSS

SKY BLUE GLOSS