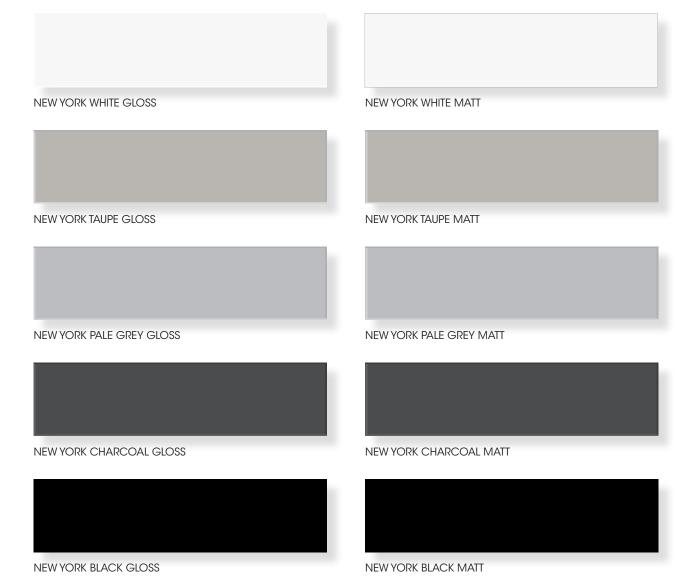

| PRODUCT TYPE:      | Ceramic Wall Tile                              |  |  |
|--------------------|------------------------------------------------|--|--|
| COLOURS:           | White, Pale Grey, Taupe, Charcoal and<br>Black |  |  |
| SIZES:             | 75x300mm<br>Non-rectified edges                |  |  |
| FINISHES/USAGE:    | Matt and Gloss/Wall only                       |  |  |
| STHETIC QUALITIES: | Neutral colour wall tile                       |  |  |
| TECHNICAL DATA:    | See last page for technical data               |  |  |
| VARIATION:         |                                                |  |  |

#### PRODUCT SPECIFICATIONS

| SIZES    | FINISHES | TILE EDGE     |  |
|----------|----------|---------------|--|
| 75x300mm | GLOSS    | NON-RECTIFIED |  |

#### FORMATS

75x300mm