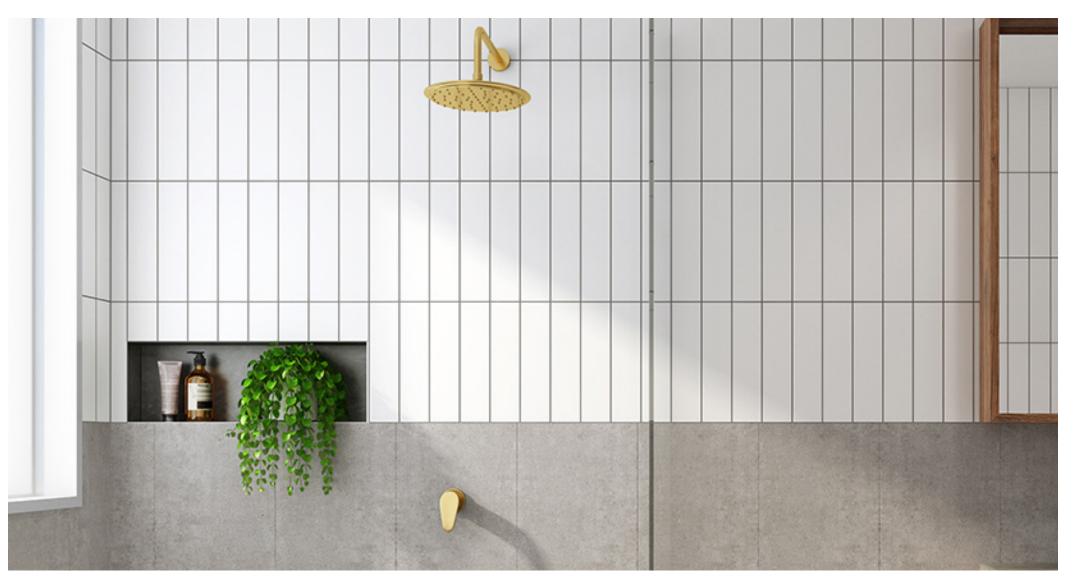

# **New York**

A collection of 75x300mm tiles with gloss and matt finishes, suitable for wall only. NEW YORK comes in a neutral colour palette, which can also be paired with MIAMI series which consists of a bright, pastel colour palette.

| PRODUCT TYPE:      | Ceramic Wall Tile                              |  |  |
|--------------------|------------------------------------------------|--|--|
| COLOURS:           | White, Pale Grey, Taupe, Charcoal and<br>Black |  |  |
| SIZES:             | 75x300mm<br>Non-rectified edges                |  |  |
| FINISHES/USAGE:    | Matt and Gloss/Wall only                       |  |  |
| STHETIC QUALITIES: | Neutral colour wall tile                       |  |  |
| TECHNICAL DATA:    | See last page for technical data               |  |  |
| VARIATION:         |                                                |  |  |

## **New York**

Variation is an inherent property of tiles and stone. Sizes are nominal and may include a joint.

### **New York**

Variation is an inherent property of tiles and stone. Sizes are nominal and may include a joint.