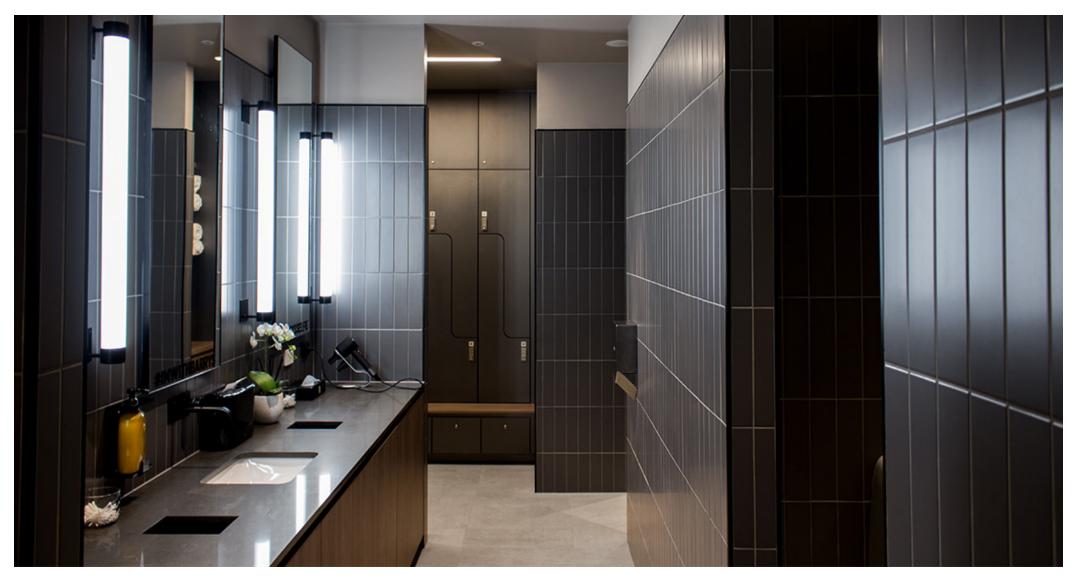

# **New York**

A collection of 75x300mm tiles with gloss and matt finishes, suitable for wall only. NEW YORK comes in a neutral colour palette, which can also be paired with MIAMI series which consists of a bright, pastel colour palette.

| PRODUCT TYPE:      | Ceramic Wall Tile                              |  |  |
|--------------------|------------------------------------------------|--|--|
| COLOURS:           | White, Pale Grey, Taupe, Charcoal and<br>Black |  |  |
| SIZES:             | 75x300mm<br>Non-rectified edges                |  |  |
| FINISHES/USAGE:    | Matt and Gloss/Wall only                       |  |  |
| STHETIC QUALITIES: | Neutral colour wall tile                       |  |  |
| TECHNICAL DATA:    | See last page for technical data               |  |  |
| VARIATION:         |                                                |  |  |

## **New York**

Variation is an inherent property of tiles and stone. Sizes are nominal and may include a joint.

### **New York**

Variation is an inherent property of tiles and stone. Sizes are nominal and may include a joint.