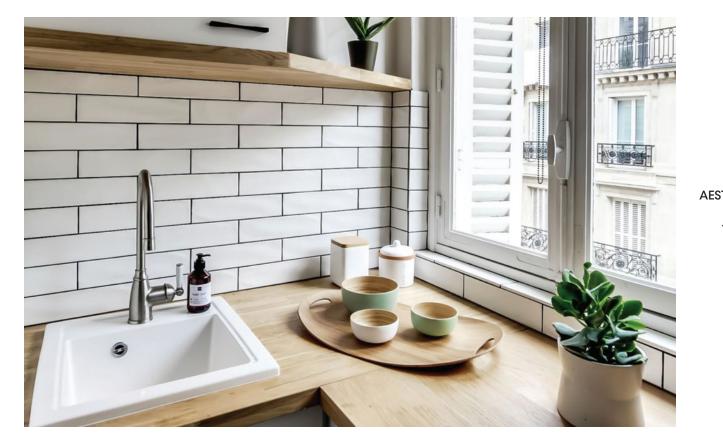

# **New York**

A collection of 75x300mm tiles with gloss and matt finishes, suitable for wall only. NEW YORK comes in a neutral colour palette, which can also be paired with MIAMI series which consists of a bright, pastel colour palette.

| PRODUCT TYPE:      | Ceramic Wall Tile                              |  |  |
|--------------------|------------------------------------------------|--|--|
| COLOURS:           | White, Pale Grey, Taupe, Charcoal and<br>Black |  |  |
| SIZES:             | 75x300mm<br>Non-rectified edges                |  |  |
| FINISHES/USAGE:    | Matt and Gloss/Wall only                       |  |  |
| STHETIC QUALITIES: | Neutral colour wall tile                       |  |  |
| TECHNICAL DATA:    | See last page for technical data               |  |  |
| VARIATION:         |                                                |  |  |