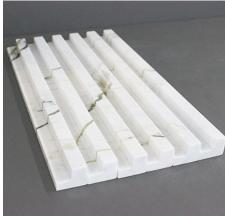

Designed in-house by Skheme, our FLUTE SERIES is a collection of Natural Stone flutes available in three unique shapes.

**PRODUCT TYPE**: Natural stone

**COLOURS:** Carrara C, Lloret, Epoca Blush, Rosso

Levanto, Perla, Etienne and Calacatta

Jade

**SIZES**: 40x450mm

Rectified edges

FINISHES/USAGE: Honed/Wall Only

**AESTHETIC QUALITIES:** Natural veining and unique shapes

**TECHNICAL INFO** • Use fast setting adhesives

#### **CARRARA C**

SLAT HONED

ORB HONED

PITCH HONED\*