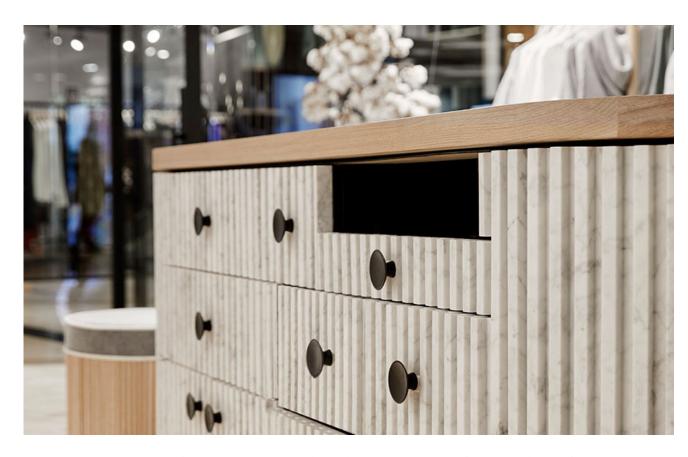

Designed in-house by Skheme, our FLUTE SERIES is a collection of Natural Stone flutes available in three unique shapes.

**PRODUCT TYPE**: Natural stone

**COLOURS:** Carrara C, Lloret, Epoca Blush, Rosso

Levanto, Perla, Etienne and Calacatta

Jade

**SIZES**: 40x450mm

Rectified edges

FINISHES/USAGE: Honed/Wall Only

**AESTHETIC QUALITIES:** Natural veining and unique shapes

**TECHNICAL INFO** • Use fast setting adhesives

#### **TECHINCAL INFORMATION**

- Use fast setting adhesives
- Apply sealers such as DRY TREAT during the installation process
- Use stone friendly grout and silicones

Flutes are a decorative design element for vertical surfaces and should be handled with care. The product should be supported on both ends, preferably carried vertically when handled once removed the Styrofoam boxes.

Installation should be completed using stone suitable fast setting adhesive or silicone to a flat, non-moisture sensitive substrate. Upon installation, the stone should be sealed with appropriate stone sealer.