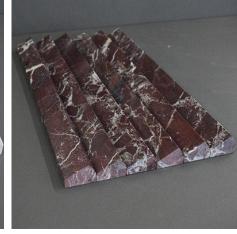

### PRODUCT SPECIFICATIONS

| SIZES    | FINISHES | TILE EDGE |
|----------|----------|-----------|
| 40x450mm | HONED    | RECTIFIED |

\* Indent item - Subject to stock availability overseas, please allow 10-12 weeks lead time from date of order confirmation. Minimum quantity may apply.

#### **FORMATS**



### **PROFILES**



#### **CARRARA C**







SLAT HONED

ORB HONED

PITCH HONED\*

### LLORET





SLAT HONED

PITCH HONED\*



#### PRODUCT SPECIFICATIONS

SIZES **FINISHES** TILE EDGE 40x450mm HONED **RECTIFIED** 

\* Indent item - Subject to stock availability overseas, please allow 10-12 weeks lead time from date of order confirmation. Minimum quantity may apply.

#### **FORMATS**



#### **PROFILES**



#### **EPOCA BLUSH**



PITCH HONED

PITCH HONED\*

#### **ROSSO LEVANTO**



SLAT HONED\*

**PERLA** 

### **ETIENNE**



**CALACATTA JADE** 



PITCH HONED\* **ORB HONED\*** 



SLAT HONED\*













#### **TECHINCAL INFORMATION**

- Use fast setting adhesives
- Apply sealers such as DRY TREAT during the installation process
- Use stone friendly grout and silicones

Flutes are a decorative design element for vertical surfaces and should be handled with care. The product should be supported on both ends, preferably carried vertically when handled once removed the Styrofoam boxes.

Installation should be completed using stone suitable fast setting adhesive or silicone to a flat, non-moisture sensitive substrate. Upon installation, the stone should be sealed with appropriate stone sealer.