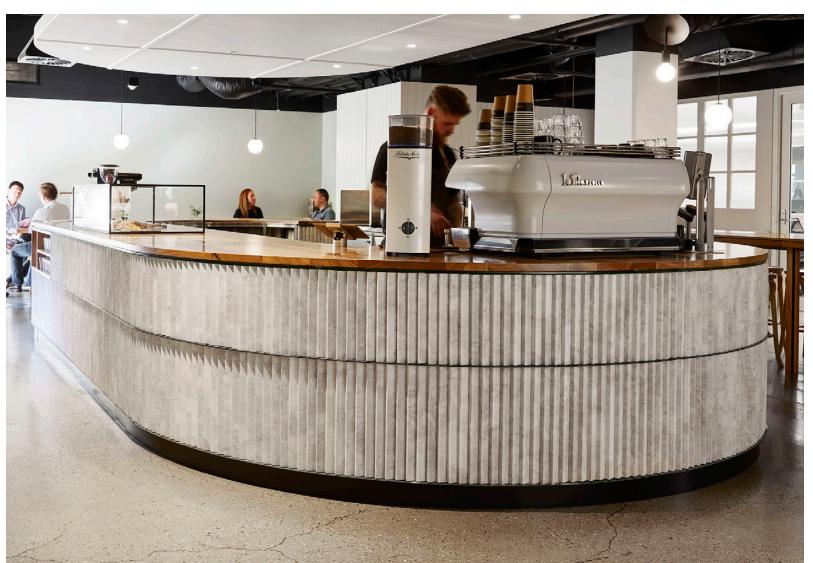

Designed in-house by Skheme, our FLUTE SERIES is a collection of Natural Stone flutes available in three unique shapes.

**PRODUCT TYPE**: Natural stone

**COLOURS:** Carrara C, Lloret, Epoca Blush, Rosso

Levanto, Perla, Etienne and Calacatta

Jade

**SIZES**: 40x450mm

Rectified edges

FINISHES/USAGE: Honed/Wall Only

**AESTHETIC QUALITIES:** Natural veining and unique shapes

**TECHNICAL INFO** • Use fast setting adhesives

### **PROFILES**