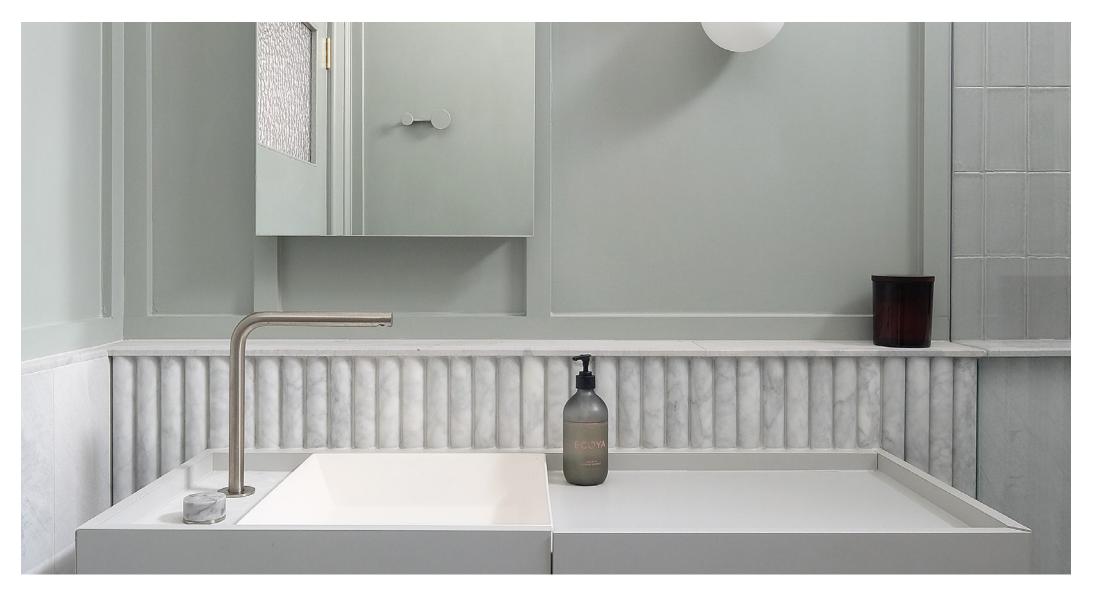

Designed in-house by Skheme, our FLUTE SERIES is a collection of Natural Stone flutes available in three unique shapes.

**PRODUCT TYPE**: Natural stone

**COLOURS:** Carrara C, Lloret, Epoca Blush, Rosso

Levanto, Perla, Etienne and Calacatta

Jade

**SIZES**: 40x450mm

Rectified edges

FINISHES/USAGE: Honed/Wall Only

**AESTHETIC QUALITIES:** Natural veining and unique shapes

**TECHNICAL INFO** • Use fast setting adhesives

### **PROFILES**