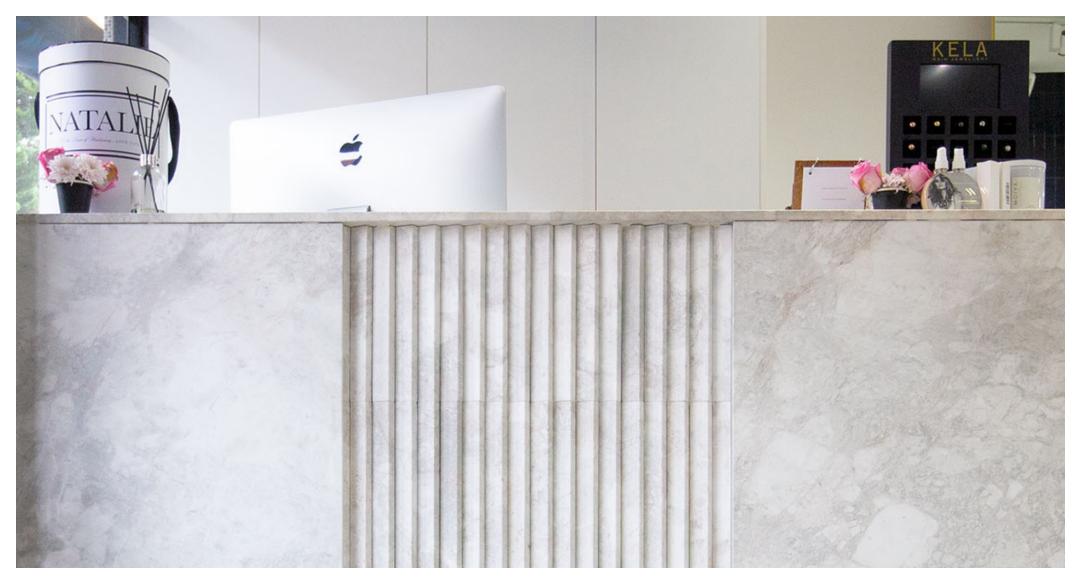

Designed in-house by Skheme, our FLUTE SERIES is a collection of Natural Stone flutes available in three unique shapes.

**PRODUCT TYPE**: Natural stone

**COLOURS:** Carrara C, Lloret, Epoca Blush, Rosso

Levanto, Perla, Etienne and Calacatta

Jade

**SIZES**: 40x450mm

Rectified edges

FINISHES/USAGE: Honed/Wall Only

**AESTHETIC QUALITIES:** Natural veining and unique shapes

**TECHNICAL INFO** • Use fast setting adhesives

### **PROFILES**