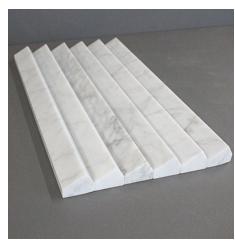

e shapes.

**PRODUCT TYPE**: Natural stone

**COLOURS:** Carrara C, Lloret, Epoca Blush, Rosso

Levanto, Perla, Etienne and Calacatta

Jade

**SIZES**: 40x450mm

Rectified edges

FINISHES/USAGE: Honed/Wall Only

**AESTHETIC QUALITIES:** Natural veining and unique shapes

**TECHNICAL INFO** • Use fast setting adhesives

 Apply sealers such as DRY TREAT during the installation process

 Use stone friendly grout and silicones

VARIATION:





#### PRODUCT SPECIFICATIONS

| SIZES    | FINISHES | TILE EDGE |
|----------|----------|-----------|
| 40x450mm | HONED    | RECTIFIED |

\* Indent item - Subject to stock availability overseas, please allow 10-12 weeks lead time from date of order confirmation. Minimum quantity may apply.

#### **FORMATS**



### **PROFILES**



#### **CARRARA C**







SLAT HONED

ORB HONED

PITCH HONED\*

### LLORET





SLAT HONED

PITCH HONED\*



#### PRODUCT SPECIFICATIONS

SIZES **FINISHES** TILE EDGE 40x450mm HONED **RECTIFIED** 

\* Indent item - Subject to stock availability overseas, please allow 10-12 weeks lead time from date of order confirmation. Minimum quantity may apply.

#### **FORMATS**



#### **PROFILES**



#### **EPOCA BLUSH**



PITCH HONED

PITCH HONED\*

#### **ROSSO LEVANTO**



SLAT HONED\*

**PERLA** 

### **ETIENNE**



**CALACATTA JADE** 



PITCH HONED\* **ORB HONED\*** 



SLAT HONED\*













#### **TECHINCAL INFORMATION**

- Use fast setting adhesives
- Apply sealers such as DRY TREAT during the installation process
- Use stone friendly grout and silicones

Flutes are a decorative design element for vertical surf