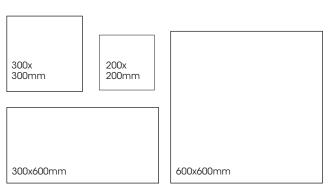

**SIZES:** 300x300mm, 300x600m and 600x600mm

Rectified Edges

FINISHES/USAGE: Matt, and Grip/Wall and Floor

**AESTHETIC QUALITIES:** Limestone look

TECHNICAL INFO: Matt - P2 Pendulum Slip rating

Grip - P5 Pendulum Slip rating More information on last page

### **FORMATS**