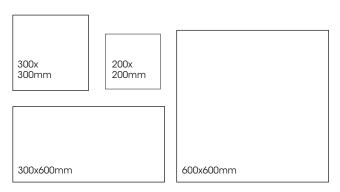

**SIZES:** 300x300mm, 300x600m and 600x600mm

Rectified Edges

FINISHES/USAGE: Matt, and Grip/Wall and Floor

**AESTHETIC QUALITIES:** Limestone look

TECHNICAL INFO: Matt - P2 Pendulum Slip rating

Grip - P5 Pendulum Slip rating More information on last page

### **FORMATS**