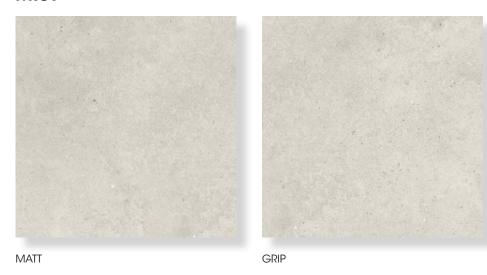

### **FAWN**

Variation is an inherent property of tiles and stone. Sizes are nominal and may include a joint.

### **STONE**

Variation is an inherent property of tiles and stone. Sizes are nominal and may include a joint.