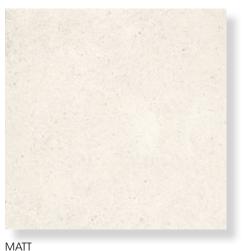

#### **WHITE**

MATT

**SIZES:** 300x300mm, 300x600m and 600x600mm

Rectified Edges

FINISHES/USAGE: Matt, and Grip/Wall and Floor

**AESTHETIC QUALITIES:** Limestone look

TECHNICAL INFO: Matt - P2 Pendulum Slip rating

Grip - P5 Pendulum Slip rating More information on last page