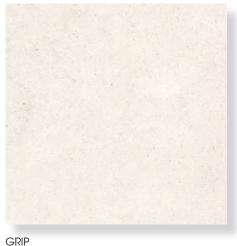

More information on last page

VARIATION:





### PRODUCT SPECIFICATIONS

| FINISHES | TILE EDGE            | SLIP RATING                                  |
|----------|----------------------|----------------------------------------------|
|          |                      |                                              |
| MAH      | RECTIFIED            | P2 Pendulum                                  |
| MATT     | RECTIFIED            | P2 Pendulum                                  |
| MATT     | RECTIFIED            | P2 Pendulum                                  |
| GRIP     | RECTIFIED            | P5 Pendulum                                  |
|          | MATT<br>MATT<br>MATT | MATT RECTIFIED MATT RECTIFIED MATT RECTIFIED |

### **FORMATS**



#### **WHITE**



MATT

### **FAWN**





Variation is an inherent property of tiles and stone. Sizes are nominal and may include a joint.



### PRODUCT SPECIFICATIONS

| SIZES     | FINISHES | TILE EDGE | SLIP RATING |
|-----------|----------|-----------|-------------|
| 300x300mm | MATT     | RECTIFIED | P2 Pendulum |
| 300X600mm | MATT     | RECTIFIED | P2 Pendulum |
| 600x600mm | MATT     | RECTIFIED | P2 Pendulum |
| 300x600mm | GRIP     | RECTIFIED | P5 Pendulum |
|           |          |           |             |

### **FORMATS**



#### **MIST**



### **STONE**



Variation is an inherent property of tiles and stone. Sizes are nominal and may include a joint.







#### TECHNICAL DATA

| technical characteristics             | test method  | required values                                      | value |
|-------------