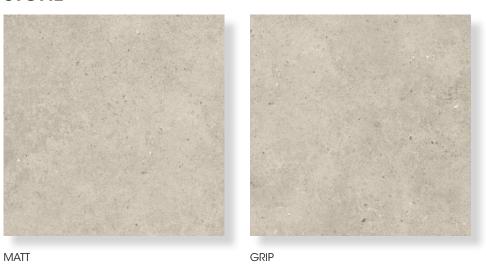

### **STONE**

Variation is an inherent property of tiles and stone. Sizes are nominal and may include a joint.

### PRODUCT SPECIFICATIONS

| FINISHES | TILE EDGE            | SLIP RATING                                  |
|----------|----------------------|----------------------------------------------|
|          |                      |                                              |
| MAH      | RECTIFIED            | P2 Pendulum                                  |
| MATT     | RECTIFIED            | P2 Pendulum                                  |
| MATT     | RECTIFIED            | P2 Pendulum                                  |
| GRIP     | RECTIFIED            | P5 Pendulum                                  |
|          | MATT<br>MATT<br>MATT | MATT RECTIFIED MATT RECTIFIED MATT RECTIFIED |