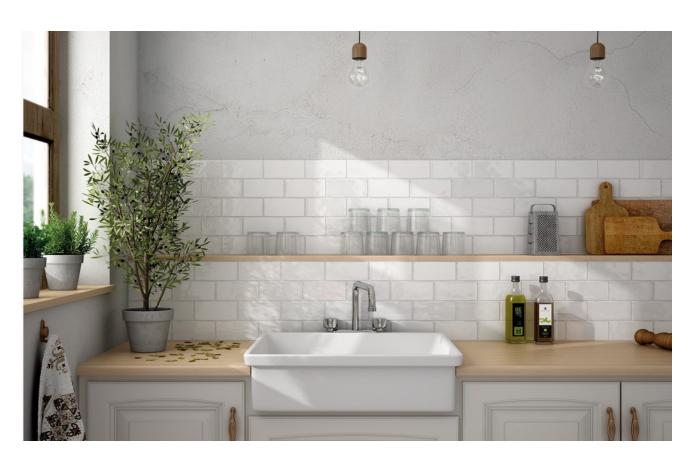

### Raw Subway

**PRODUCT TYPE**: Ceramic Wall Tile

**COLOURS**: White

**SIZES:** 75x150mm and 75x300mm

Non-Rectified edges

FINISHES/USAGE: Matt and Gloss/Wall only

**AESTHETIC QUALITIES:** Raw antique edges

**VARIATION:** 

Raw Subway has antique edges and an undulated surface.

## Raw Subway

# Raw Subway