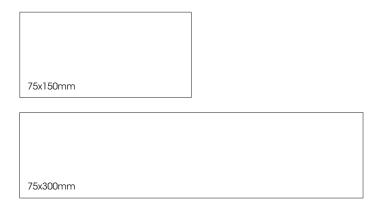

### Raw Subway

**PRODUCT TYPE**: Ceramic Wall Tile

**COLOURS**: White

**SIZES:** 75x150mm and 75x300mm

Non-Rectified edges

FINISHES/USAGE: Matt and Gloss/Wall only

**AESTHETIC QUALITIES:** Raw antique edges

#### PRODUCT SPECIFICATIONS

| SIZES    | FINISHES | TILE EDGE     |
|----------|----------|---------------|
| 75v150mm | GLOSS    | NON-RECTIFIED |
| 75x150mm | GLOSS    | NON-RECTIFIED |
| 75x150mm | MATT     | NON-RECTIFIED |
| 75x300mm | GLOSS    | NON-RECTIFIED |
| 75x300mm | MATT     | NON-RECTIFIED |

#### **FORMATS**