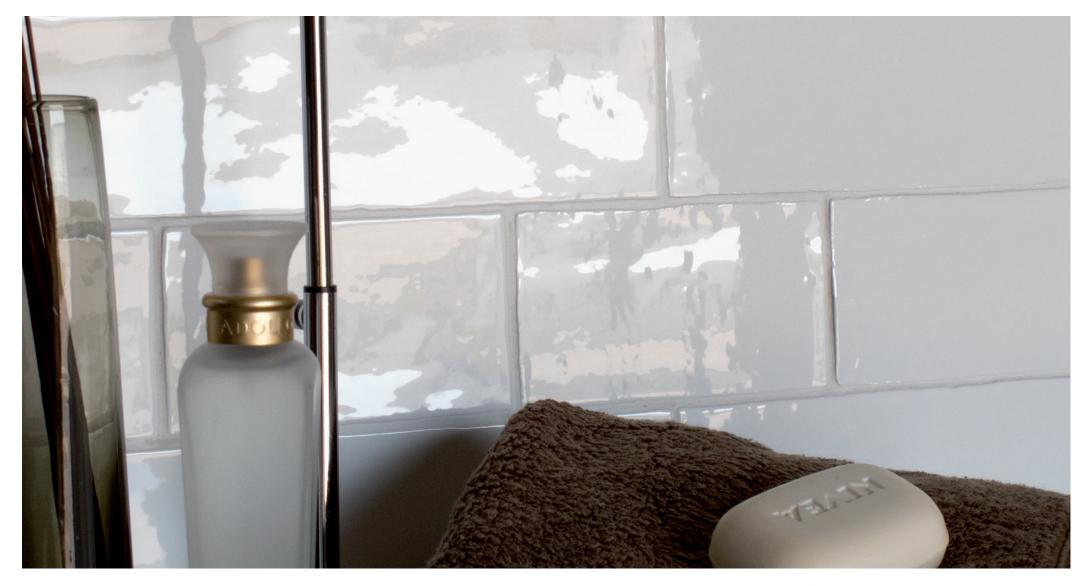

### Raw Subway

**PRODUCT TYPE**: Ceramic Wall Tile

**COLOURS**: White

**SIZES:** 75x150mm and 75x300mm

Non-Rectified edges

FINISHES/USAGE: Matt and Gloss/Wall only

**AESTHETIC QUALITIES:** Raw antique edges

**VARIATION:** 

Raw Subway has antique edges and an undulated surface.

## Raw Subway