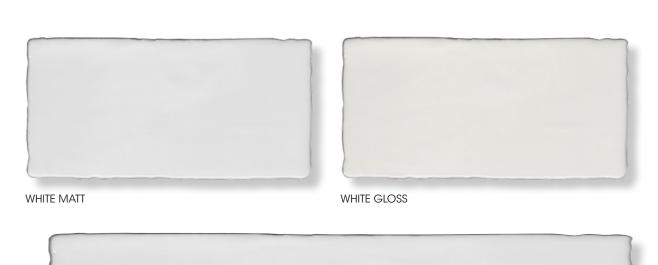

### Raw Subway

**PRODUCT TYPE**: Ceramic Wall Tile

**COLOURS**: White

**SIZES:** 75x150mm and 75x300mm

Non-Rectified edges

FINISHES/USAGE: Matt and Gloss/Wall only

**AESTHETIC QUALITIES:** Raw antique edges

**VARIATION:** 

Raw Subway has antique edges and an undulated surface.

#### PRODUCT SPECIFICATIONS

| SIZES    | FINISHES | TILE EDGE     |
|----------|----------|---------------|
| 75v150mm | GLOSS    | NON-RECTIFIED |
| 75x150mm | GLOSS    | NON-RECTIFIED |
| 75x150mm | MATT     | NON-RECTIFIED |
| 75x300mm | GLOSS    | NON-RECTIFIED |
| 75x300mm | MATT     | NON-RECTIFIED |