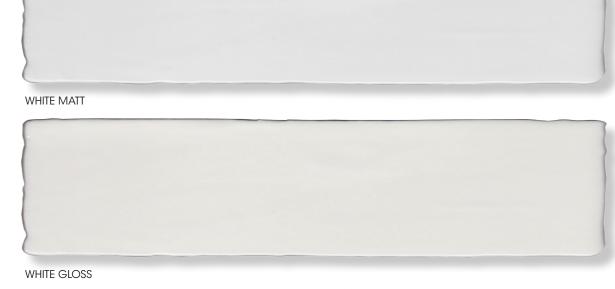

### Raw Subway

**PRODUCT TYPE**: Ceramic Wall Tile

**COLOURS**: White

**SIZES:** 75x150mm and 75x300mm

Non-Rectified edges

FINISHES/USAGE: Matt and Gloss/Wall only

**AESTHETIC QUALITIES:** Raw antique edges

**VARIATION:** 

Raw Subway has antique edges and an undulated surface.

#### PRODUCT SPECIFICATIONS

| SIZES    | FINISHES | TILE EDGE     |
|----------|----------|---------------|
| 75v150mm | GLOSS    | NON-RECTIFIED |
| 75x150mm | GLOSS    | NON-RECTIFIED |
| 75x150mm | MATT     | NON-RECTIFIED |
| 75x300mm | GLOSS    | NON-RECTIFIED |
| 75x300mm | MATT     | NON-RECTIFIED |