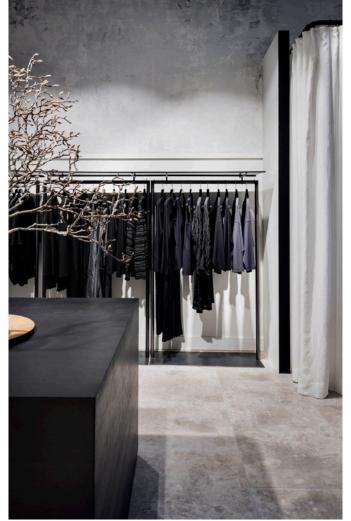

**PRODUCT TYPE**: Glazed Porcelain

**COLOURS**: Pearl and Ash

**SIZES:** 300x300mm, 300x600mm, 600x600mm

FINISHES/USAGE: Rectified edges

AESTHETIC QUALITIES: Matt & Grip/Wall & floor

The digital system gurantees realistic, authentic colouring, with variations in

texture and patterning.

P3 Pendulum slip rating (Matt)

**TECHNICAL DATA**: P4 Pendulum slip rating (Grip)

More technical data on the last page

**VARIATION:** 

TORONTO is produced using hi-definition inkjet technology to recreate a crosscut stone look.