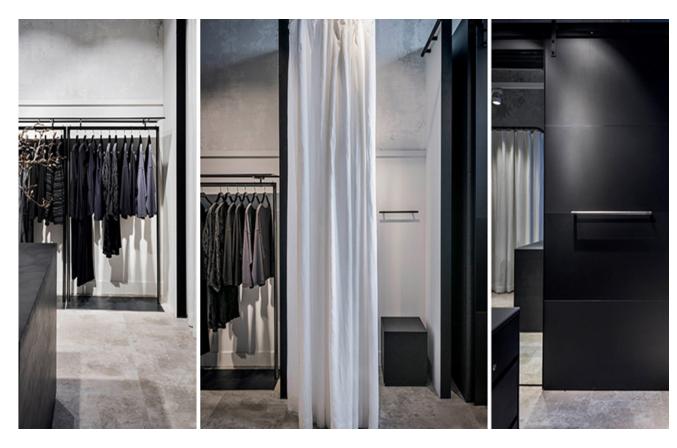

**PRODUCT TYPE**: Glazed Porcelain

**COLOURS**: Pearl and Ash

**SIZES:** 300x300mm, 300x600mm, 600x600mm

FINISHES/USAGE: Rectified edges

AESTHETIC QUALITIES: Matt & Grip/Wall & floor

The digital system gurantees realistic, authentic colouring, with variations in

texture and patterning.

P3 Pendulum slip rating (Matt)

**TECHNICAL DATA**: P4 Pendulum slip rating (Grip)

More technical data on the last page

**VARIATION:** 

TORONTO is produced using hi-definition inkjet technology to recreate a crosscut stone look.