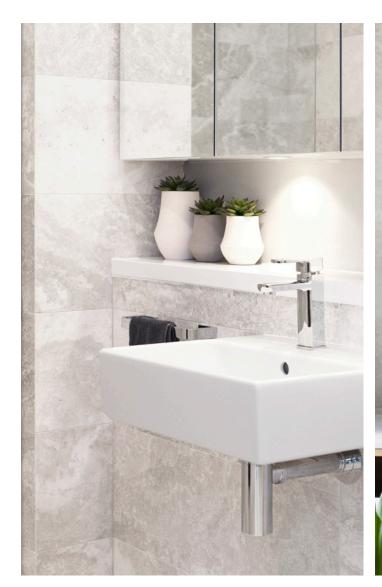

**PRODUCT TYPE**: Glazed Porcelain

**COLOURS**: Pearl and Ash

**SIZES:** 300x300mm, 300x600mm, 600x600mm

FINISHES/USAGE: Rectified edges

AESTHETIC QUALITIES: Matt & Grip/Wall & floor

The digital system gurantees realistic, authentic colouring, with variations in

texture and patterning.

P3 Pendulum slip rating (Matt)

**TECHNICAL DATA**: P4 Pendulum slip rating (Grip)

More technical data on the last page

**VARIATION:** 

TORONTO is produced using hi-definition inkjet technology to recreate a crosscut stone look.