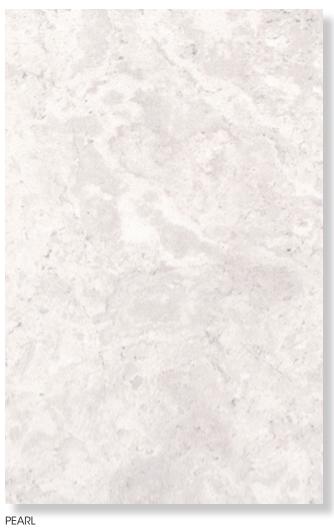

**PRODUCT TYPE**: Glazed Porcelain

**COLOURS**: Pearl and Ash

**SIZES:** 300x300mm, 300x600mm, 600x600mm

FINISHES/USAGE: Rectified edges

AESTHETIC QUALITIES: Matt & Grip/Wall & floor

The digital system gurantees realistic, authentic colouring, with variations in