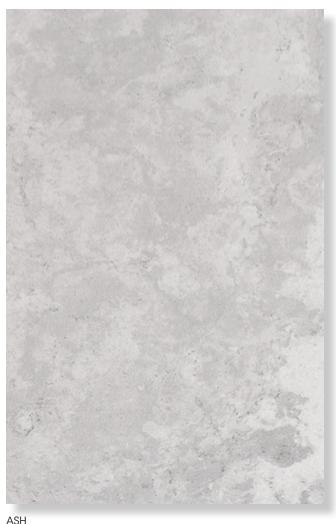

**PRODUCT TYPE**: Glazed Porcelain

**COLOURS**: Pearl and Ash

**SIZES:** 300x300mm, 300x600mm, 600x600mm

FINISHES/USAGE: Rectified edges

AESTHETIC QUALITIES: Matt & Grip/Wall & floor

The digital system gurantees realistic, authentic colouring, with variations in

texture and patterning.

P3 Pendulum slip rating (Matt)

**TECHNICAL DATA**: P4 Pendulum slip rating (Grip)

More technical data on the last page

**VARIATION:** 

TORONTO is produced using hi-definition inkjet technology to recreate a crosscut stone look.