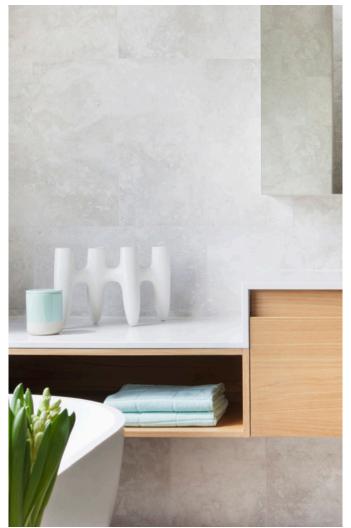

**PRODUCT TYPE**: Glazed Porcelain

**COLOURS**: Pearl and Ash

**SIZES:** 300x300mm, 300x600mm, 600x600mm

FINISHES/USAGE: Rectified edges

AESTHETIC QUALITIES: Matt & Grip/Wall & floor

The digital system gurantees realistic, authentic colouring, with variations in

texture and patterning.

P3 Pendulum slip rating (Matt)

**TECHNICAL DATA**: P4 Pendulum slip rating (Grip)

More technical data on the last page

**VARIATION:** 

TORONTO is produced using hi-definition inkjet technology to recreate a crosscut stone look.