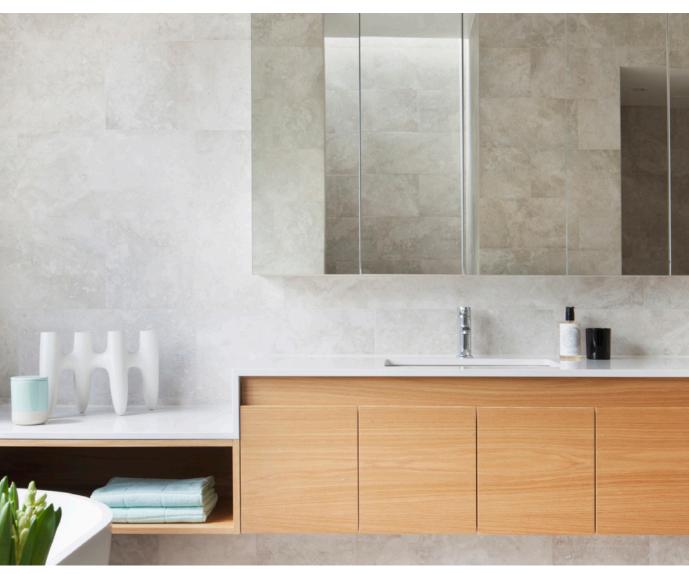

**PRODUCT TYPE**: Glazed Porcelain

**COLOURS**: Pearl and Ash

**SIZES:** 300x300mm, 300x600mm, 600x600mm

FINISHES/USAGE: Rectified edges

AESTHETIC QUALITIES: Matt & Grip/Wall & floor

The digital system gurantees realistic, authentic colouring, with variations in

texture and patterning.

P3 Pendulum slip rating (Matt)

**TECHNICAL DATA**: P4 Pendulum slip rating (Grip)

More technical data on the last page

**VARIATION:** 

TORONTO is produced using hi-definition inkjet technology to recreate a crosscut stone look.